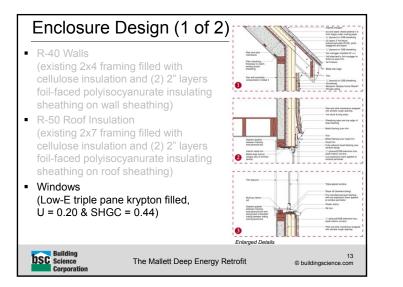

| 10                        |
|                 | 40   | 90              | 65              | 25                 | 45                  | 15                        | 0.15/               | 15                        |
|                 | 50   | 100             | 75              | 35                 | 50                  | 20                        | 0.15/               | 20                        |
| • "T            | rue" | R valu          |                 | -13 2x4<br>-19 2x6 | ⊦wall ≈<br>S wall ≈ |                           |                     |                           |
|                 |      |                 |                 |                    | , man               |                           |                     |                           |

Ueno























































Ueno