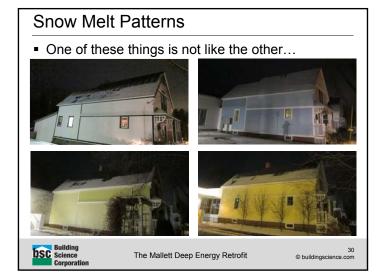

|
|                 | 40   | 90              | 65              | 25                 | 45                  | 15                        | 0.15/               | 15                        |
|                 | 50   | 100             | 75              | 35                 | 50                  | 20                        | 0.15/               | 20                        |
| • "T            | rue" | R valu          |                 | -13 2x4<br>-19 2x6 | ⊦wall ≈<br>S wall ≈ |                           |                     |                           |
|                 |      |                 |                 |                    | , man               |                           |                     |                           |

Ueno























































Ueno