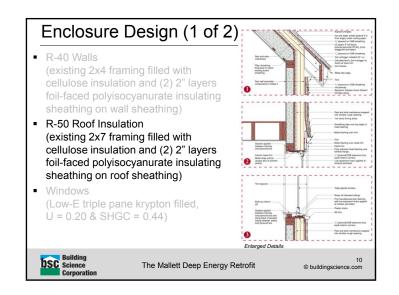

8/               | 10                        |
|                 | 40   | 90              | 65              | 25                 | 45                  | 15                        | 0.15/               | 15                        |
|                 | 50   | 100             | 75              | 35                 | 50                  | 20                        | 0.15/               | 20                        |
| • "T            | rue" | R valu          |                 | -13 2x4<br>-19 2x6 | ⊦wall ≈<br>S wall ≈ |                           |                     |                           |
|                 |      |                 |                 |                    | , man               |                           |                     |                           |

Ueno























































Ueno