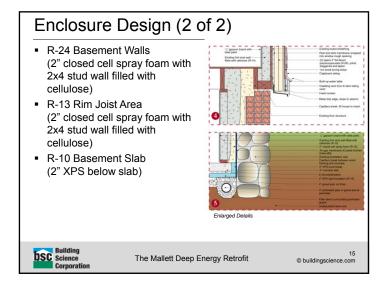

| 10                        |
|                 | 40   | 90              | 65              | 25                 | 45                  | 15                        | 0.15/               | 15                        |
|                 | 50   | 100             | 75              | 35                 | 50                  | 20                        | 0.15/               | 20                        |
| • "T            | rue" | R valu          |                 | -13 2x4<br>-19 2x6 | ⊦wall ≈<br>S wall ≈ |                           |                     |                           |
|                 |      |                 |                 |                    | , man               |                           |                     |                           |

Ueno























































Ueno