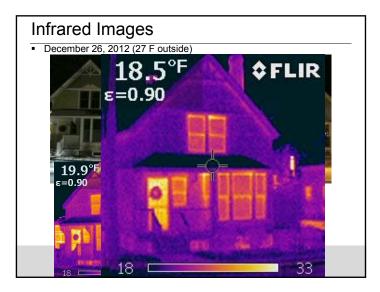

|
|                 | 40   | 90              | 65              | 25                 | 45                  | 15                        | 0.15/               | 15                        |
|                 | 50   | 100             | 75              | 35                 | 50                  | 20                        | 0.15/               | 20                        |
| • "T            | rue" | R valu          |                 | -13 2x4<br>-19 2x6 | ⊦wall ≈<br>S wall ≈ |                           |                     |                           |
|                 |      |                 |                 |                    | , man               |                           |                     |                           |

Ueno























































Ueno