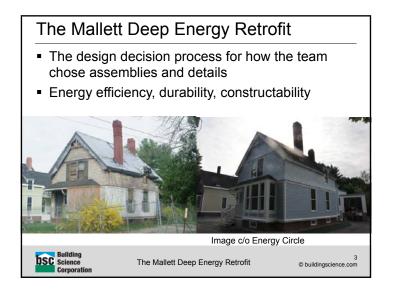

| Climate<br>Zone | Wall | Vented<br>Attic | Compact<br>Roof | Basement<br>Wall   | Exposed<br>floor    | Slab<br>edge <sup>1</sup> | Windows<br>(U/SHGC) | Sub-<br>slab <sup>2</sup> |
|-----------------|------|-----------------|-----------------|--------------------|---------------------|---------------------------|---------------------|---------------------------|
|                 | 10   | 40              | 35              | 5                  | 10                  | none                      | yes                 | none                      |
|                 | 15   | 50              | 40              | 10                 | 20                  | 5                         | 0.35/<.25           | none                      |
|                 | 20   | 50              | 45