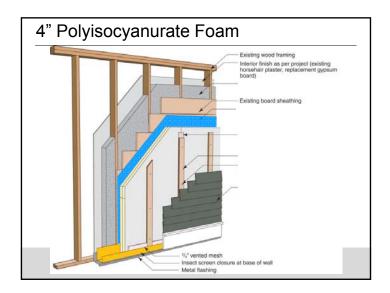

| 0.18/               | 10                        |
|                 | 40   | 90              | 65              | 25                 | 45                  | 15                        | 0.15/               | 15                        |
|                 | 50   | 100             | 75              | 35                 | 50                  | 20                        | 0.15/               | 20                        |
| • "T            | rue" | R valu          |                 | -13 2x4<br>-19 2x6 | ⊦wall ≈<br>S wall ≈ |                           |                     |                           |
|                 |      |                 |                 |                    | , man               |                           |                     |                           |

Ueno























































Ueno