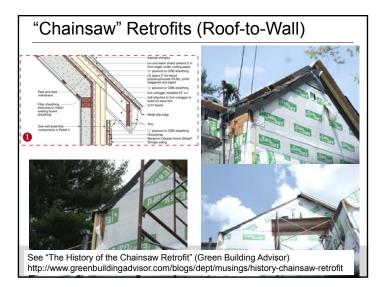

|
|                 | 40   | 90              | 65              | 25                 | 45                  | 15                        | 0.15/               | 15                        |
|                 | 50   | 100             | 75              | 35                 | 50                  | 20                        | 0.15/               | 20                        |
| • "T            | rue" | R valu          |                 | -13 2x4<br>-19 2x6 | ⊦wall ≈<br>S wall ≈ |                           |                     |                           |
|                 |      |                 |                 |                    | , man               |                           |                     |                           |

Ueno























































Ueno