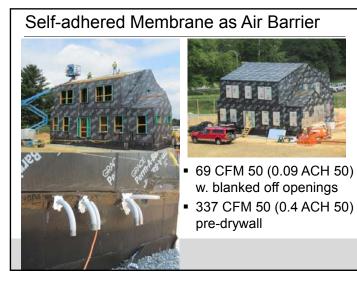

|
|                 | 40   | 90              | 65              | 25                 | 45                  | 15                        | 0.15/               | 15                        |
|                 | 50   | 100             | 75              | 35                 | 50                  | 20                        | 0.15/               | 20                        |
| • "T            | rue" | R valu          |                 | -13 2x4<br>-19 2x6 | ⊦wall ≈<br>S wall ≈ |                           |                     |                           |
|                 |      |                 |                 |                    | , man               |                           |                     |                           |

Ueno























































Ueno