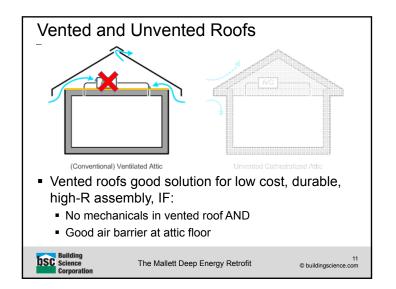

| 10                        |
|                 | 40   | 90              | 65              | 25                 | 45                  | 15                        | 0.15/               | 15                        |
|                 | 50   | 100             | 75              | 35                 | 50                  | 20                        | 0.15/               | 20                        |
| • "T            | rue" | R valu          |                 | -13 2x4<br>-19 2x6 | ⊦wall ≈<br>S wall ≈ |                           |                     |                           |
|                 |      |                 |                 |                    | , man               |                           |                     |                           |

Ueno























































Ueno