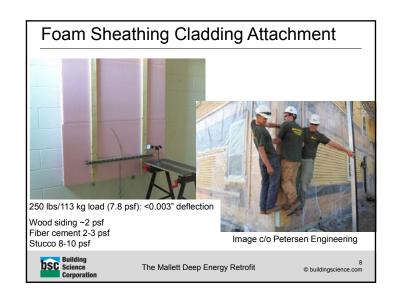

0.18/               | 10                        |
|                 | 40   | 90              | 65              | 25                 | 45                  | 15                        | 0.15/               | 15                        |
|                 | 50   | 100             | 75              | 35                 | 50                  | 20                        | 0.15/               | 20                        |
| • "T            | rue" | R valu          |                 | -13 2x4<br>-19 2x6 | ⊦wall ≈<br>S wall ≈ |                           |                     |                           |
|                 |      |                 |                 |                    | , man               |                           |                     |                           |

Ueno























































Ueno