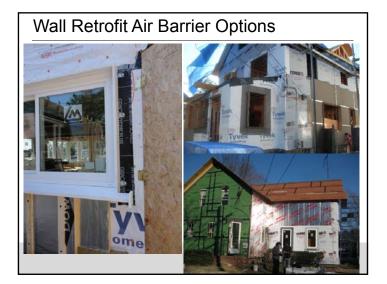

|
|                 | 40   | 90              | 65              | 25                 | 45                  | 15                        | 0.15/               | 15                        |
|                 | 50   | 100             | 75              | 35                 | 50                  | 20                        | 0.15/               | 20                        |
| • "T            | rue" | R valu          |                 | -13 2x4<br>-19 2x6 | ⊦wall ≈<br>S wall ≈ |                           |                     |                           |
|                 |      |                 |                 |                    | , man               |                           |                     |                           |

Ueno























































Ueno