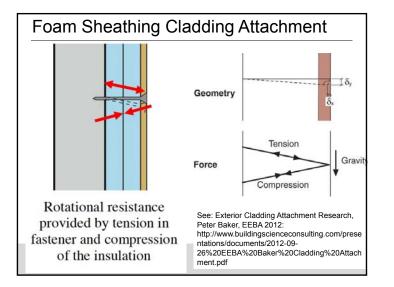

.18/               | 10                        |
|                 | 40   | 90              | 65              | 25                 | 45                  | 15                        | 0.15/               | 15                        |
|                 | 50   | 100             | 75              | 35                 | 50                  | 20                        | 0.15/               | 20                        |
| • "T            | rue" | R valu          |                 | -13 2x4<br>-19 2x6 | ⊦wall ≈<br>S wall ≈ |                           |                     |                           |
|                 |      |                 |                 |                    | , man               |                           |                     |                           |

Ueno























































Ueno