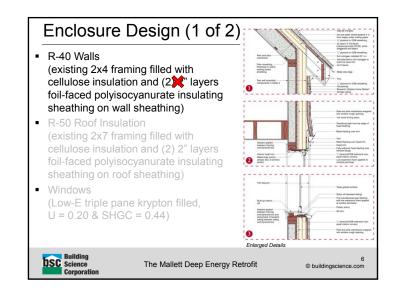

| 0.18/               | 10                        |
|                 | 40   | 90              | 65              | 25                 | 45                  | 15                        | 0.15/               | 15                        |
|                 | 50   | 100             | 75              | 35                 | 50                  | 20                        | 0.15/               | 20                        |
| • "T            | rue" | R valu          |                 | -13 2x4<br>-19 2x6 | ⊦wall ≈<br>S wall ≈ |                           |                     |                           |
|                 |      |                 |                 |                    | , man               |                           |                     |                           |

Ueno























































Ueno