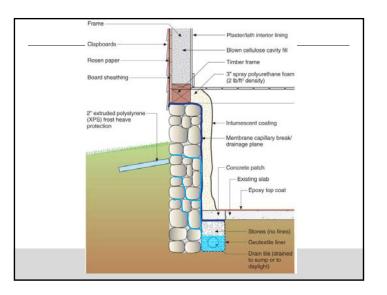

| 10                        |
|                 | 40   | 90              | 65              | 25                 | 45                  | 15                        | 0.15/               | 15                        |
|                 | 50   | 100             | 75              | 35                 | 50                  | 20                        | 0.15/               | 20                        |
| • "T            | rue" | R valu          |                 | -13 2x4<br>-19 2x6 | ⊦wall ≈<br>S wall ≈ |                           |                     |                           |
|                 |      |                 |                 |                    | , man               |                           |                     |                           |

Ueno























































Ueno