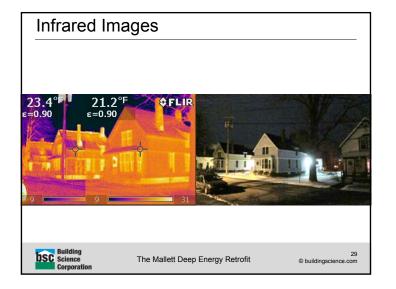

|
|                 | 40   | 90              | 65              | 25                 | 45                  | 15                        | 0.15/               | 15                        |
|                 | 50   | 100             | 75              | 35                 | 50                  | 20                        | 0.15/               | 20                        |
| • "T            | rue" | R valu          |                 | -13 2x4<br>-19 2x6 | ⊦wall ≈<br>S wall ≈ |                           |                     |                           |
|                 |      |                 |                 |                    | , man               |                           |                     |                           |

Ueno























































Ueno