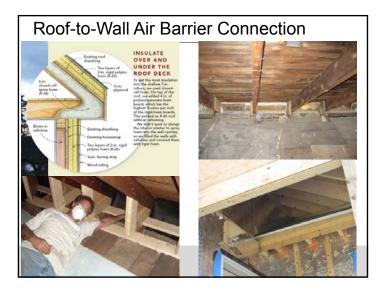

|
|                 | 40   | 90              | 65              | 25                 | 45                  | 15                        | 0.15/               | 15                        |
|                 | 50   | 100             | 75              | 35                 | 50                  | 20                        | 0.15/               | 20                        |
| • "T            | rue" | R valu          |                 | -13 2x4<br>-19 2x6 | ⊦wall ≈<br>S wall ≈ |                           |                     |                           |
|                 |      |                 |                 |                    | , man               |                           |                     |                           |

Ueno























































Ueno