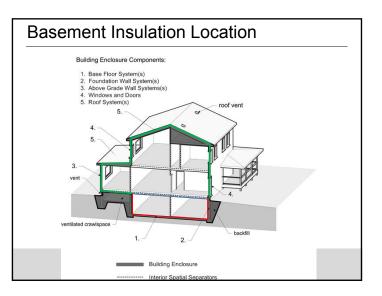

| 10                        |
|                 | 40   | 90              | 65              | 25                 | 45                  | 15                        | 0.15/               | 15                        |
|                 | 50   | 100             | 75              | 35                 | 50                  | 20                        | 0.15/               | 20                        |
| • "T            | rue" | R valu          |                 | -13 2x4<br>-19 2x6 | ⊦wall ≈<br>S wall ≈ |                           |                     |                           |
|                 |      |                 |                 |                    | , man               |                           |                     |                           |

Ueno























































Ueno