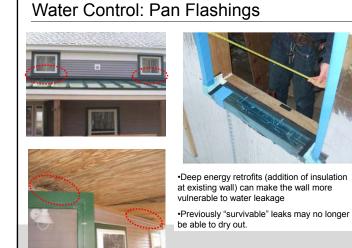

| 10                        |
|                 | 40   | 90              | 65              | 25                 | 45                  | 15                        | 0.15/               | 15                        |
|                 | 50   | 100             | 75              | 35                 | 50                  | 20                        | 0.15/               | 20                        |
| • "T            | rue" | R valu          |                 | -13 2x4<br>-19 2x6 | ⊦wall ≈<br>S wall ≈ |                           |                     |                           |
|                 |      |                 |                 |                    | , man               |                           |                     |                           |

Ueno























































Ueno