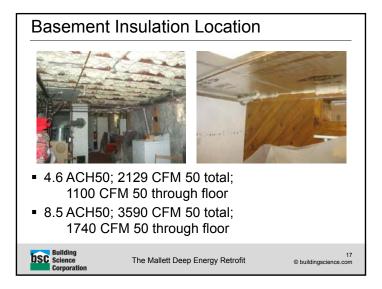

| 10                        |
|                 | 40   | 90              | 65              | 25                 | 45                  | 15                        | 0.15/               | 15                        |
|                 | 50   | 100             | 75              | 35                 | 50                  | 20                        | 0.15/               | 20                        |
| • "T            | rue" | R valu          |                 | -13 2x4<br>-19 2x6 | ⊦wall ≈<br>S wall ≈ |                           |                     |                           |
|                 |      |                 |                 |                    | , man               |                           |                     |                           |

Ueno























































Ueno