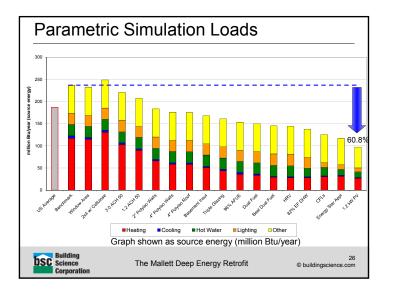

|
|                 | 40   | 90              | 65              | 25                 | 45                  | 15                        | 0.15/               | 15                        |
|                 | 50   | 100             | 75              | 35                 | 50                  | 20                        | 0.15/               | 20                        |
| • "T            | rue" | R valu          |                 | -13 2x4<br>-19 2x6 | ⊦wall ≈<br>S wall ≈ |                           |                     |                           |
|                 |      |                 |                 |                    | , man               |                           |                     |                           |

Ueno























































Ueno