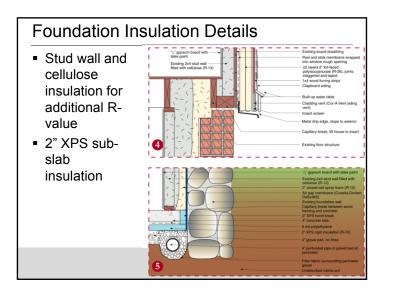

| Climate<br>Zone | Wall | Vented<br>Attic | Compact<br>Roof | Basement<br>Wall   | Exposed<br>floor    | Slab<br>edge <sup>1</sup> | Windows<br>(U/SHGC) | Sub-<br>slab <sup>2</sup> |
|-----------------|------|-----------------|-----------------|--------------------|---------------------|---------------------------|---------------------|---------------------------|
|                 | 10   | 40              | 35              | 5                  | 10                  | none                      | yes                 | none                      |
|                 | 15   | 50              | 40              | 10                 | 20                  | 5                         | 0.35/<.25           | none                      |
|                 | 20   | 50              | 45              | 10                 | 20                  | 7.5                       | 0.30/<.3            | 5                         |
|                 | 25   | 60              | 45              | 15                 | 30                  | 7.5                       | 0.30/<.35           | 7.5                       |
|                 | 30   | 65              | 50              | 15                 | 30                  | 10                        | 0.24/<.50           | 7.5                       |
|                 | 35   | 75              | 60              | 20                 | 40                  | 10                        | 0.18/               | 10                        |
|                 | 40   | 90              | 65              | 25                 | 45                  | 15                        | 0.15/               | 15                        |
|                 | 50   | 100             | 75              | 35                 | 50                  | 20                        | 0.15/               | 20                        |
| • "T            | rue" | R valu          |                 | -13 2x4<br>-19 2x6 | ⊦wall ≈<br>S wall ≈ |                           |                     |                           |
|                 |      |                 |                 |                    | , man               |                           |                     |                           |