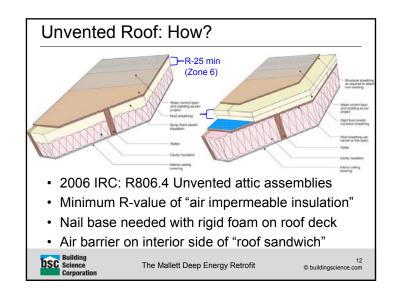

| 10                        |
|                 | 40   | 90              | 65              | 25                 | 45                  | 15                        | 0.15/               | 15                        |
|                 | 50   | 100             | 75              | 35                 | 50                  | 20                        | 0.15/               | 20                        |
| • "T            | rue" | R valu          |                 | -13 2x4<br>-19 2x6 | ⊦wall ≈<br>S wall ≈ |                           |                     |                           |
|                 |      |                 |                 |                    | , man               |                           |                     |                           |

Ueno























































Ueno