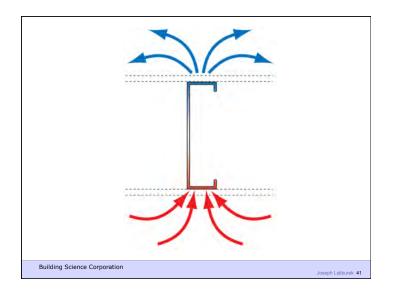

Building Science Corporation

Joseph Lstiburek 25

Heat Flow Is From Warm To Cold Moisture Flow Is From Warm To Cold Moisture Flow Is From More To Less Air Flow Is From A Higher Pressure to a Lower Pressure Gravity Acts Down