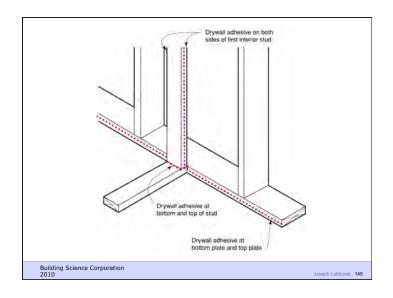

- Control fire
- Provide strength and rigidity
- Be durable
- Be aesthetically pleasing
- Be economical

Building Science Corporation

Joseph Lstiburek 25

Heat Flow Is From Warm To Cold Moisture Flow Is From Warm To Cold Moisture Flow Is From More To Less Air Flow Is From A Higher Pressure to a Lower Pressure Gravity Acts Down

Building Science Corporation

Joseph Lstiburek 26

Water Control Layer Air Control Layer Vapor Control Layer Thermal Control Layer

Building Science Corporation

Joseph Lstiburek 27





































































Building Science Corporation

Joseph Lstiburek 61