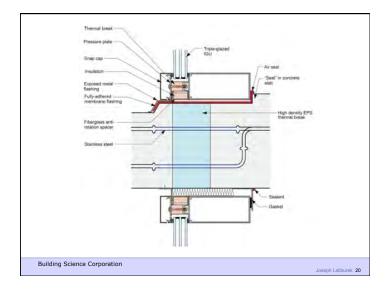

- Control heat flow
- Control airflow
- Control water vapor flow
- Control rain
- Control ground water
- Control light and solar radiation
- Control noise and vibrations
- Control contaminants, environmental hazards and odors
- Control insects, rodents and vermin
- Control fire
- Provide strength and rigidity
- Be durable
- Be aesthetically pleasing
- Be economical

Building Science Corporation

Joseph Lstiburek 25

Heat Flow Is From Warm To Cold Moisture Flow Is From Warm To Cold Moisture Flow Is From More To Less Air Flow Is From A Higher Pressure to a Lower Pressure Gravity Acts Down

Building Science Corporation

Joseph Lstiburek 26

Water Control Layer Air Control Layer Vapor Control Layer Thermal Control Layer

Building Science Corporation

Joseph Lstiburek 27

Building Science Corporation