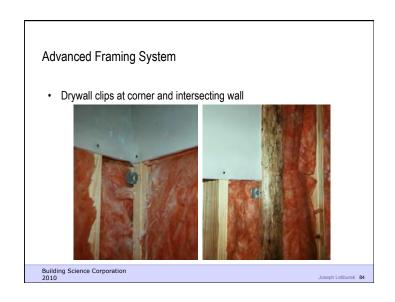

Control noise and vibrations
- Control contaminants, environmental hazards and odors
- Control insects, rodents and vermin
- Control fire
- Provide strength and rigidity
- Be durable
- Be aesthetically pleasing
- Be economical

Building Science Corporation

Joseph Lstiburek 25

Heat Flow Is From Warm To Cold Moisture Flow Is From Warm To Cold Moisture Flow Is From More To Less Air Flow Is From A Higher Pressure to a Lower Pressure Gravity Acts Down

Building Science Corporation

Joseph Lstiburek 26

Water Control Layer Air Control Layer Vapor Control Layer Thermal Control Layer

Building Science Corporation

Joseph Lstiburek 27





































































Building Science Corporation

Joseph Lstiburek 61