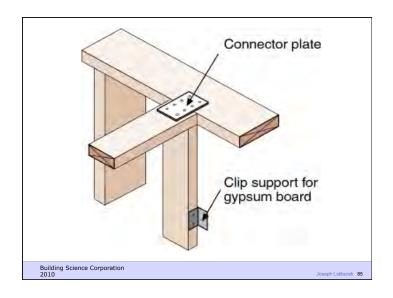

ntrol noise and vibrations
- Control contaminants, environmental hazards and odors
- Control insects, rodents and vermin
- Control fire
- Provide strength and rigidity
- Be durable
- Be aesthetically pleasing
- Be economical

Building Science Corporation

Joseph Lstiburek 25

Heat Flow Is From Warm To Cold Moisture Flow Is From Warm To Cold Moisture Flow Is From More To Less Air Flow Is From A Higher Pressure to a Lower Pressure Gravity Acts Down

Building Science Corporation

Joseph Lstiburek 26

Water Control Layer Air Control Layer Vapor Control Layer Thermal Control Layer

Building Science Corporation

Joseph Lstiburek 27





































































Building Science Corporation

Joseph Lstiburek 61