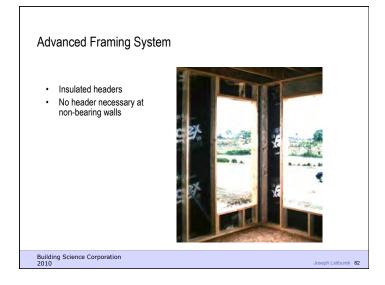

n
- Control noise and vibrations
- Control contaminants, environmental hazards and odors
- Control insects, rodents and vermin
- Control fire
- Provide strength and rigidity
- Be durable
- Be aesthetically pleasing
- Be economical

Building Science Corporation

Joseph Lstiburek 25

Heat Flow Is From Warm To Cold Moisture Flow Is From Warm To Cold Moisture Flow Is From More To Less Air Flow Is From A Higher Pressure to a Lower Pressure Gravity Acts Down

Building Science Corporation

Joseph Lstiburek 26

Water Control Layer Air Control Layer Vapor Control Layer Thermal Control Layer

Building Science Corporation

Joseph Lstiburek 27





































































Building Science Corporation

Joseph Lstiburek 61