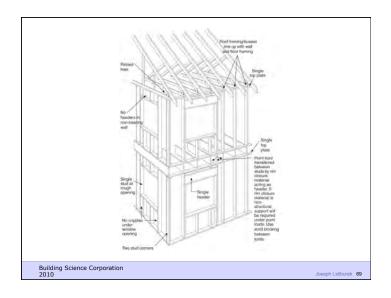

l light and solar radiation
- Control noise and vibrations
- Control contaminants, environmental hazards and odors
- Control insects, rodents and vermin
- Control fire
- Provide strength and rigidity
- Be durable
- Be aesthetically pleasing
- Be economical

Building Science Corporation

Joseph Lstiburek 25

Heat Flow Is From Warm To Cold Moisture Flow Is From Warm To Cold Moisture Flow Is From More To Less Air Flow Is From A Higher Pressure to a Lower Pressure Gravity Acts Down

Building Science Corporation

Joseph Lstiburek 26

Water Control Layer Air Control Layer Vapor Control Layer Thermal Control Layer

Building Science Corporation

Joseph Lstiburek 27





































































Building Science Corporation

Joseph Lstiburek 61