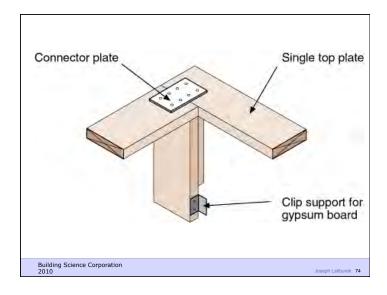

d solar radiation
- Control noise and vibrations
- Control contaminants, environmental hazards and odors
- Control insects, rodents and vermin
- Control fire
- Provide strength and rigidity
- Be durable
- Be aesthetically pleasing
- Be economical

Building Science Corporation

Joseph Lstiburek 25

Heat Flow Is From Warm To Cold Moisture Flow Is From Warm To Cold Moisture Flow Is From More To Less Air Flow Is From A Higher Pressure to a Lower Pressure Gravity Acts Down

Building Science Corporation

Joseph Lstiburek 26

Water Control Layer Air Control Layer Vapor Control Layer Thermal Control Layer

Building Science Corporation

Joseph Lstiburek 27





































































Building Science Corporation

Joseph Lstiburek 61