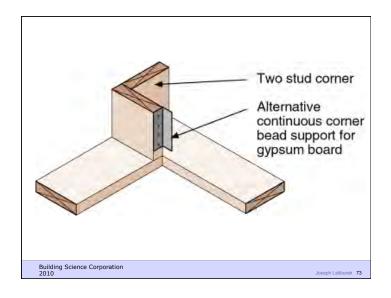

and solar radiation
- Control noise and vibrations
- Control contaminants, environmental hazards and odors
- Control insects, rodents and vermin
- Control fire
- Provide strength and rigidity
- Be durable
- Be aesthetically pleasing
- Be economical

Building Science Corporation

Joseph Lstiburek 25

Heat Flow Is From Warm To Cold Moisture Flow Is From Warm To Cold Moisture Flow Is From More To Less Air Flow Is From A Higher Pressure to a Lower Pressure Gravity Acts Down

Building Science Corporation

Joseph Lstiburek 26

Water Control Layer Air Control Layer Vapor Control Layer Thermal Control Layer

Building Science Corporation

Joseph Lstiburek 27





































































Building Science Corporation

Joseph Lstiburek 61