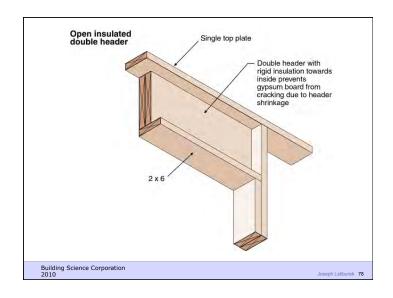

radiation
- Control noise and vibrations
- Control contaminants, environmental hazards and odors
- Control insects, rodents and vermin
- Control fire
- Provide strength and rigidity
- Be durable
- Be aesthetically pleasing
- Be economical

Building Science Corporation

Joseph Lstiburek 25

Heat Flow Is From Warm To Cold Moisture Flow Is From Warm To Cold Moisture Flow Is From More To Less Air Flow Is From A Higher Pressure to a Lower Pressure Gravity Acts Down

Building Science Corporation

Joseph Lstiburek 26

Water Control Layer Air Control Layer Vapor Control Layer Thermal Control Layer

Building Science Corporation

Joseph Lstiburek 27





































































Building Science Corporation

Joseph Lstiburek 61