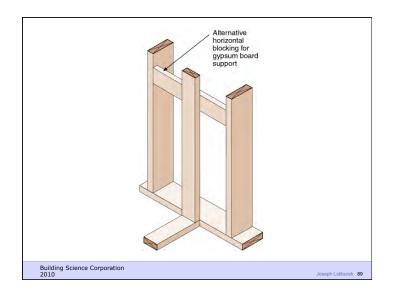

ise and vibrations
- Control contaminants, environmental hazards and odors
- Control insects, rodents and vermin
- Control fire
- Provide strength and rigidity
- Be durable
- Be aesthetically pleasing
- Be economical

Building Science Corporation

Joseph Lstiburek 25

Heat Flow Is From Warm To Cold Moisture Flow Is From Warm To Cold Moisture Flow Is From More To Less Air Flow Is From A Higher Pressure to a Lower Pressure Gravity Acts Down

Building Science Corporation

Joseph Lstiburek 26

Water Control Layer Air Control Layer Vapor Control Layer Thermal Control Layer

Building Science Corporation

Joseph Lstiburek 27





































































Building Science Corporation

Joseph Lstiburek 61