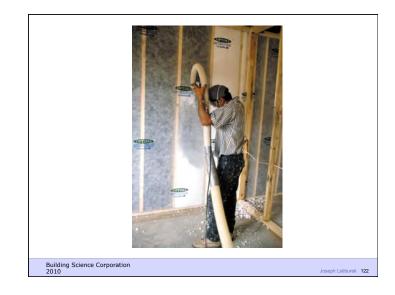

nd odors
- Control insects, rodents and vermin
- Control fire
- Provide strength and rigidity
- Be durable
- Be aesthetically pleasing
- Be economical

Building Science Corporation

Joseph Lstiburek 25

Heat Flow Is From Warm To Cold Moisture Flow Is From Warm To Cold Moisture Flow Is From More To Less Air Flow Is From A Higher Pressure to a Lower Pressure Gravity Acts Down

Building Science Corporation

Joseph Lstiburek 26

Water Control Layer Air Control Layer Vapor Control Layer Thermal Control Layer

Building Science Corporation

Joseph Lstiburek 27





































































Building Science Corporation

Joseph Lstiburek 61