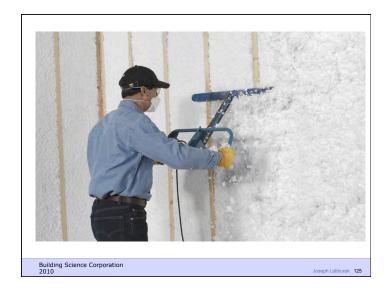

rs
- Control insects, rodents and vermin
- Control fire
- Provide strength and rigidity
- Be durable
- Be aesthetically pleasing
- Be economical

Building Science Corporation

Joseph Lstiburek 25

Heat Flow Is From Warm To Cold Moisture Flow Is From Warm To Cold Moisture Flow Is From More To Less Air Flow Is From A Higher Pressure to a Lower Pressure Gravity Acts Down

Building Science Corporation

Joseph Lstiburek 26

Water Control Layer Air Control Layer Vapor Control Layer Thermal Control Layer

Building Science Corporation

Joseph Lstiburek 27





































































Building Science Corporation

Joseph Lstiburek 61