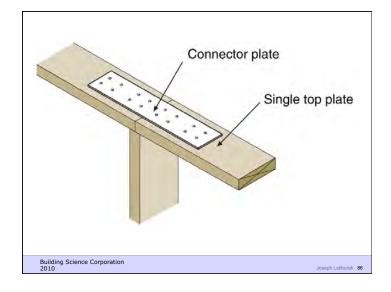

rol noise and vibrations
- Control contaminants, environmental hazards and odors
- Control insects, rodents and vermin
- Control fire
- Provide strength and rigidity
- Be durable
- Be aesthetically pleasing
- Be economical

Building Science Corporation

Joseph Lstiburek 25

Heat Flow Is From Warm To Cold Moisture Flow Is From Warm To Cold Moisture Flow Is From More To Less Air Flow Is From A Higher Pressure to a Lower Pressure Gravity Acts Down

Building Science Corporation

Joseph Lstiburek 26

Water Control Layer Air Control Layer Vapor Control Layer Thermal Control Layer

Building Science Corporation

Joseph Lstiburek 27





































































Building Science Corporation

Joseph Lstiburek 61