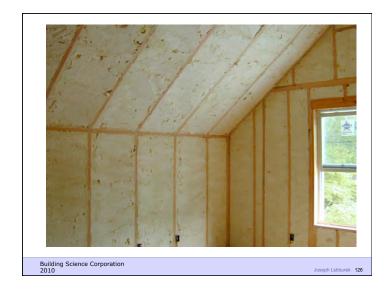

- Control insects, rodents and vermin
- Control fire
- Provide strength and rigidity
- Be durable
- Be aesthetically pleasing
- Be economical

Building Science Corporation

Joseph Lstiburek 25

Heat Flow Is From Warm To Cold Moisture Flow Is From Warm To Cold Moisture Flow Is From More To Less Air Flow Is From A Higher Pressure to a Lower Pressure Gravity Acts Down

Building Science Corporation

Joseph Lstiburek 26

Water Control Layer Air Control Layer Vapor Control Layer Thermal Control Layer

Building Science Corporation

Joseph Lstiburek 27





































































Building Science Corporation

Joseph Lstiburek 61