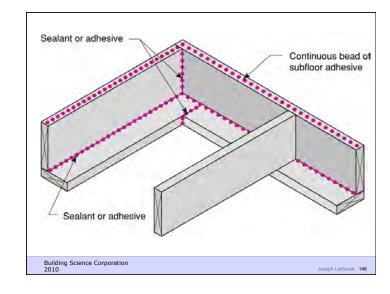

Control fire
- Provide strength and rigidity
- Be durable
- Be aesthetically pleasing
- Be economical

Building Science Corporation

Joseph Lstiburek 25

Heat Flow Is From Warm To Cold Moisture Flow Is From Warm To Cold Moisture Flow Is From More To Less Air Flow Is From A Higher Pressure to a Lower Pressure Gravity Acts Down

Building Science Corporation

Joseph Lstiburek 26

Water Control Layer Air Control Layer Vapor Control Layer Thermal Control Layer

Building Science Corporation

Joseph Lstiburek 27





































































Building Science Corporation

Joseph Lstiburek 61