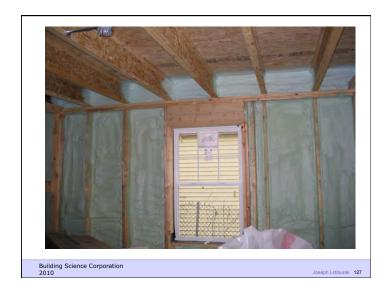

Control insects, rodents and vermin
- Control fire
- Provide strength and rigidity
- Be durable
- Be aesthetically pleasing
- Be economical

Building Science Corporation

Joseph Lstiburek 25

Heat Flow Is From Warm To Cold Moisture Flow Is From Warm To Cold Moisture Flow Is From More To Less Air Flow Is From A Higher Pressure to a Lower Pressure Gravity Acts Down

Building Science Corporation

Joseph Lstiburek 26

Water Control Layer Air Control Layer Vapor Control Layer Thermal Control Layer

Building Science Corporation

Joseph Lstiburek 27





































































Building Science Corporation

Joseph Lstiburek 61