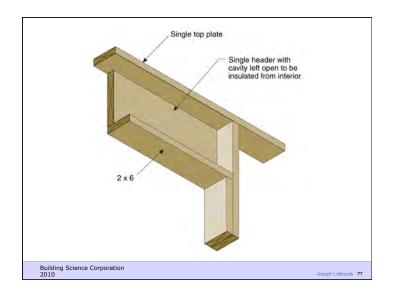

r radiation
- Control noise and vibrations
- Control contaminants, environmental hazards and odors
- Control insects, rodents and vermin
- Control fire
- Provide strength and rigidity
- Be durable
- Be aesthetically pleasing
- Be economical

Building Science Corporation

Joseph Lstiburek 25

Heat Flow Is From Warm To Cold Moisture Flow Is From Warm To Cold Moisture Flow Is From More To Less Air Flow Is From A Higher Pressure to a Lower Pressure Gravity Acts Down

Building Science Corporation

Joseph Lstiburek 26

Water Control Layer Air Control Layer Vapor Control Layer Thermal Control Layer

Building Science Corporation

Joseph Lstiburek 27





































































Building Science Corporation

Joseph Lstiburek 61