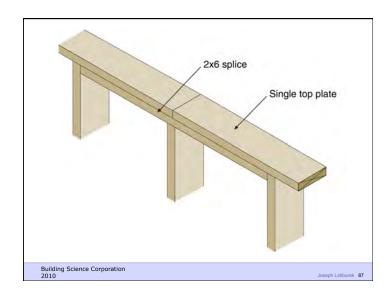

l noise and vibrations
- Control contaminants, environmental hazards and odors
- Control insects, rodents and vermin
- Control fire
- Provide strength and rigidity
- Be durable
- Be aesthetically pleasing
- Be economical

Building Science Corporation

Joseph Lstiburek 25

Heat Flow Is From Warm To Cold Moisture Flow Is From Warm To Cold Moisture Flow Is From More To Less Air Flow Is From A Higher Pressure to a Lower Pressure Gravity Acts Down

Building Science Corporation

Joseph Lstiburek 26

Water Control Layer Air Control Layer Vapor Control Layer Thermal Control Layer

Building Science Corporation

Joseph Lstiburek 27





































































Building Science Corporation

Joseph Lstiburek 61