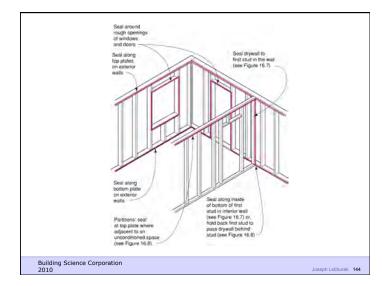

in
- Control fire
- Provide strength and rigidity
- Be durable
- Be aesthetically pleasing
- Be economical

Building Science Corporation

Joseph Lstiburek 25

Heat Flow Is From Warm To Cold Moisture Flow Is From Warm To Cold Moisture Flow Is From More To Less Air Flow Is From A Higher Pressure to a Lower Pressure Gravity Acts Down

Building Science Corporation

Joseph Lstiburek 26

Water Control Layer Air Control Layer Vapor Control Layer Thermal Control Layer

Building Science Corporation

Joseph Lstiburek 27





































































Building Science Corporation

Joseph Lstiburek 61