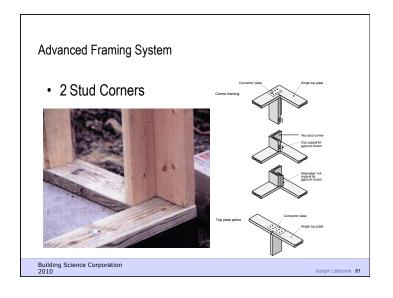

ion
- Control noise and vibrations
- Control contaminants, environmental hazards and odors
- Control insects, rodents and vermin
- Control fire
- Provide strength and rigidity
- Be durable
- Be aesthetically pleasing
- Be economical

Building Science Corporation

Joseph Lstiburek 25

Heat Flow Is From Warm To Cold Moisture Flow Is From Warm To Cold Moisture Flow Is From More To Less Air Flow Is From A Higher Pressure to a Lower Pressure Gravity Acts Down

Building Science Corporation

Joseph Lstiburek 26

Water Control Layer Air Control Layer Vapor Control Layer Thermal Control Layer

Building Science Corporation

Joseph Lstiburek 27





































































Building Science Corporation

Joseph Lstiburek 61