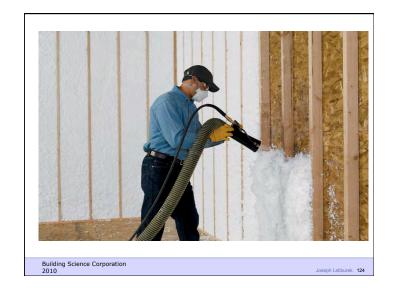

dors
- Control insects, rodents and vermin
- Control fire
- Provide strength and rigidity
- Be durable
- Be aesthetically pleasing
- Be economical

Building Science Corporation

Joseph Lstiburek 25

Heat Flow Is From Warm To Cold Moisture Flow Is From Warm To Cold Moisture Flow Is From More To Less Air Flow Is From A Higher Pressure to a Lower Pressure Gravity Acts Down

Building Science Corporation

Joseph Lstiburek 26

Water Control Layer Air Control Layer Vapor Control Layer Thermal Control Layer

Building Science Corporation

Joseph Lstiburek 27





































































Building Science Corporation

Joseph Lstiburek 61