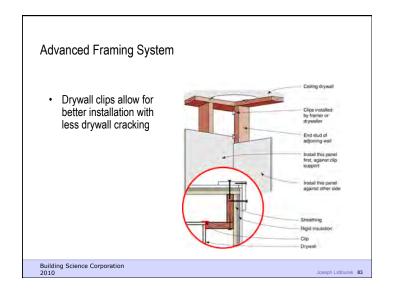

- Control noise and vibrations
- Control contaminants, environmental hazards and odors
- Control insects, rodents and vermin
- Control fire
- Provide strength and rigidity
- Be durable
- Be aesthetically pleasing
- Be economical

Building Science Corporation

Joseph Lstiburek 25

Heat Flow Is From Warm To Cold Moisture Flow Is From Warm To Cold Moisture Flow Is From More To Less Air Flow Is From A Higher Pressure to a Lower Pressure Gravity Acts Down

Building Science Corporation

Joseph Lstiburek 26

Water Control Layer Air Control Layer Vapor Control Layer Thermal Control Layer

Building Science Corporation

Joseph Lstiburek 27





































































Building Science Corporation

Joseph Lstiburek 61