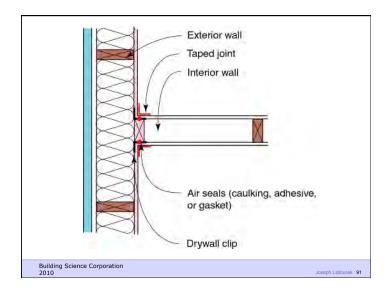

and vibrations
- Control contaminants, environmental hazards and odors
- Control insects, rodents and vermin
- Control fire
- Provide strength and rigidity
- Be durable
- Be aesthetically pleasing
- Be economical

Building Science Corporation

Joseph Lstiburek 25

Heat Flow Is From Warm To Cold Moisture Flow Is From Warm To Cold Moisture Flow Is From More To Less Air Flow Is From A Higher Pressure to a Lower Pressure Gravity Acts Down

Building Science Corporation

Joseph Lstiburek 26

Water Control Layer Air Control Layer Vapor Control Layer Thermal Control Layer

Building Science Corporation

Joseph Lstiburek 27





































































Building Science Corporation

Joseph Lstiburek 61