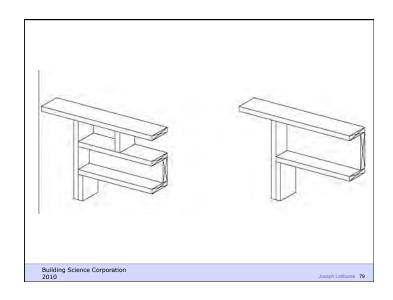

diation
- Control noise and vibrations
- Control contaminants, environmental hazards and odors
- Control insects, rodents and vermin
- Control fire
- Provide strength and rigidity
- Be durable
- Be aesthetically pleasing
- Be economical

Building Science Corporation

Joseph Lstiburek 25

Heat Flow Is From Warm To Cold Moisture Flow Is From Warm To Cold Moisture Flow Is From More To Less Air Flow Is From A Higher Pressure to a Lower Pressure Gravity Acts Down

Building Science Corporation

Joseph Lstiburek 26

Water Control Layer Air Control Layer Vapor Control Layer Thermal Control Layer

Building Science Corporation

Joseph Lstiburek 27





































































Building Science Corporation

Joseph Lstiburek 61