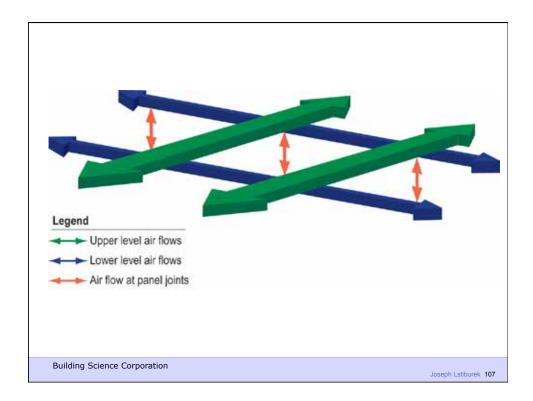

s and vermin
- Control fire
- Provide strength and rigidity
- Be durable
- Be aesthetically pleasing
- Be economical

**Building Science Corporation** 



Water Control Layer Air Control Layer Vapor Control Layer Thermal Control Layer

**Building Science Corporation** 



































## Configurations of the Perfect Wall Building Science Corporation Building Science Corporation



























Building Science Corporation





Building Science Corporation

Joseph Lstiburek 39



Building Science Corporation











































































Building Science Corporation

Joseph Lstiburek 77



Joseph Lstiburek 78



































Building Science Corporation

Joseph Lstiburek 95





























































































Building Science Corporation

Joseph Lstiburek 141