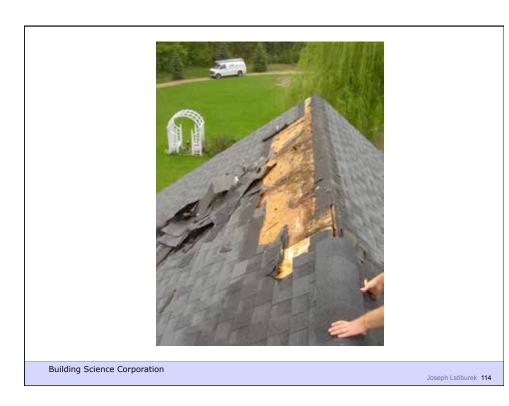

Control fire
- Provide strength and rigidity
- Be durable
- Be aesthetically pleasing
- Be economical

**Building Science Corporation** 



Water Control Layer Air Control Layer Vapor Control Layer Thermal Control Layer

**Building Science Corporation** 



































## Configurations of the Perfect Wall Building Science Corporation Building Science Corporation



























Building Science Corporation





Building Science Corporation

Joseph Lstiburek 39



Building Science Corporation











































































Building Science Corporation

Joseph Lstiburek 77



Joseph Lstiburek 78



































Building Science Corporation

Joseph Lstiburek 95





























































































Building Science Corporation

Joseph Lstiburek 141