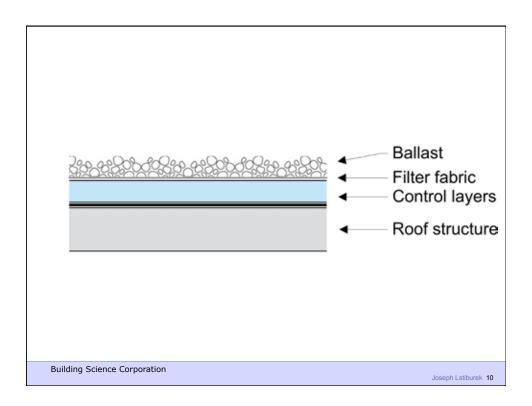

**Building Science Corporation** 

Water Control Layer Air Control Layer Vapor Control Layer Thermal Control Layer

**Building Science Corporation** 