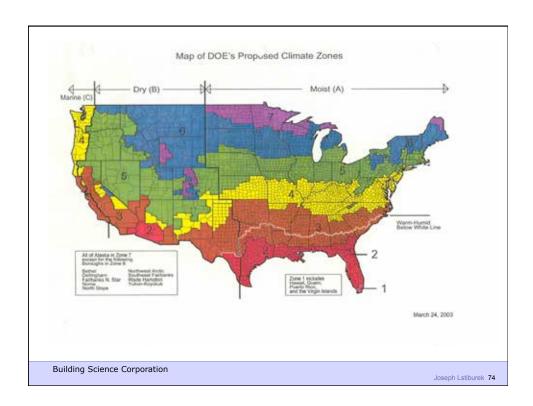

ow
- Control rain
- Control ground water
- Control light and solar radiation
- Control noise and vibrations
- Control contaminants, environmental hazards and odors
- Control insects, rodents and vermin
- Control fire
- Provide strength and rigidity
- Be durable
- Be aesthetically pleasing
- Be economical

**Building Science Corporation** 



Water Control Layer Air Control Layer Vapor Control Layer Thermal Control Layer

**Building Science Corporation** 



































## Configurations of the Perfect Wall Building Science Corporation Building Science Corporation



























Building Science Corporation





Building Science Corporation

Joseph Lstiburek 39



Building Science Corporation











































































Building Science Corporation

Joseph Lstiburek 77



Joseph Lstiburek 78



































Building Science Corporation

Joseph Lstiburek 95





























































































Building Science Corporation

Joseph Lstiburek 141