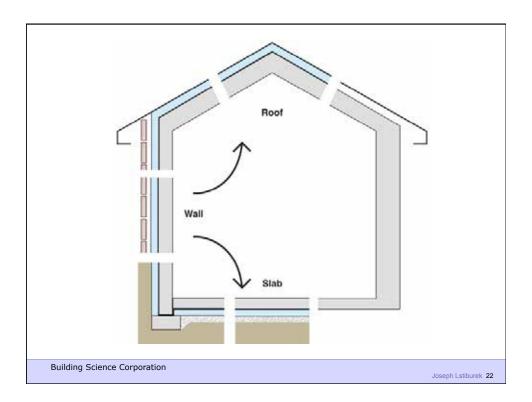

, ASHRAE Fellow

Building Science

Adventures In Building Science

www.buildingscience.com

What is a Building?

**Building Science Corporation** 

## A Building is an Environmental Separator

**Building Science Corporation** 

Joseph Lstiburek 3

- Control heat flow
- Control airflow
- Control water vapor flow
- Control rain
- Control ground water
- Control light and solar radiation
- Control noise and vibrations
- Control contaminants, environmental hazards and odors
- Control insects, rodents and vermin
- Control fire
- Provide strength and rigidity
- Be durable
- Be aesthetically pleasing
- Be economical

**Building Science Corporation** 



Water Control Layer Air Control Layer Vapor Control Layer Thermal Control Layer

**Building Science Corporation** 



































## Configurations of the Perfect Wall Building Science Corporation Building Science Corporation



























Building Science Corporation





Building Science Corporation

Joseph Lstiburek 39



Building Science Corporation











































































Building Science Corporation

Joseph Lstiburek 77



Joseph Lstiburek 78



































Building Science Corporation

Joseph Lstiburek 95





























































































Building Science Corporation

Joseph Lstiburek 141