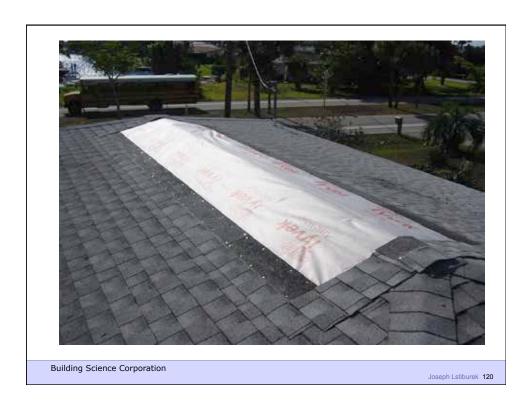

e
- Provide strength and rigidity
- Be durable
- Be aesthetically pleasing
- Be economical

**Building Science Corporation** 



Water Control Layer Air Control Layer Vapor Control Layer Thermal Control Layer

**Building Science Corporation** 



































## Configurations of the Perfect Wall Building Science Corporation Building Science Corporation



























Building Science Corporation





Building Science Corporation

Joseph Lstiburek 39



Building Science Corporation











































































Building Science Corporation

Joseph Lstiburek 77



Joseph Lstiburek 78



































Building Science Corporation

Joseph Lstiburek 95





























































































Building Science Corporation

Joseph Lstiburek 141