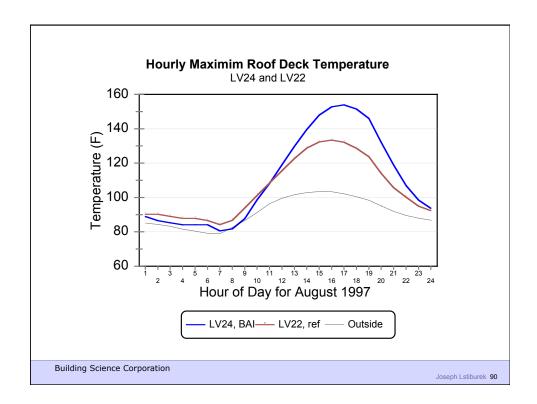

ons
- Control contaminants, environmental hazards and odors
- Control insects, rodents and vermin
- Control fire
- Provide strength and rigidity
- Be durable
- Be aesthetically pleasing
- Be economical

**Building Science Corporation** 



Water Control Layer Air Control Layer Vapor Control Layer Thermal Control Layer

**Building Science Corporation** 



































## Configurations of the Perfect Wall Building Science Corporation Building Science Corporation



























Building Science Corporation





Building Science Corporation

Joseph Lstiburek 39



Building Science Corporation











































































Building Science Corporation

Joseph Lstiburek 77



Joseph Lstiburek 78



































Building Science Corporation

Joseph Lstiburek 95





























































































Building Science Corporation

Joseph Lstiburek 141