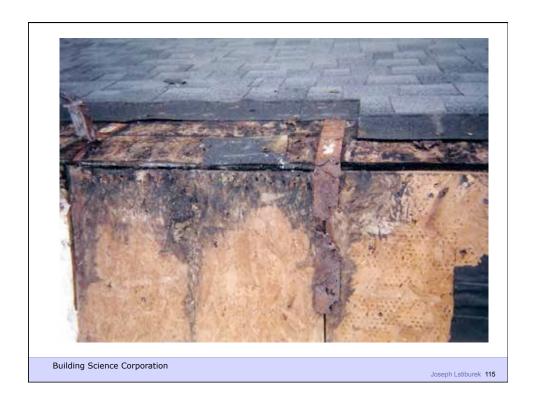

ontrol fire
- Provide strength and rigidity
- Be durable
- Be aesthetically pleasing
- Be economical

**Building Science Corporation** 



Water Control Layer Air Control Layer Vapor Control Layer Thermal Control Layer

**Building Science Corporation** 



































## Configurations of the Perfect Wall Building Science Corporation Building Science Corporation



























Building Science Corporation





Building Science Corporation

Joseph Lstiburek 39



Building Science Corporation











































































Building Science Corporation

Joseph Lstiburek 77



Joseph Lstiburek 78



































Building Science Corporation

Joseph Lstiburek 95





























































































Building Science Corporation

Joseph Lstiburek 141