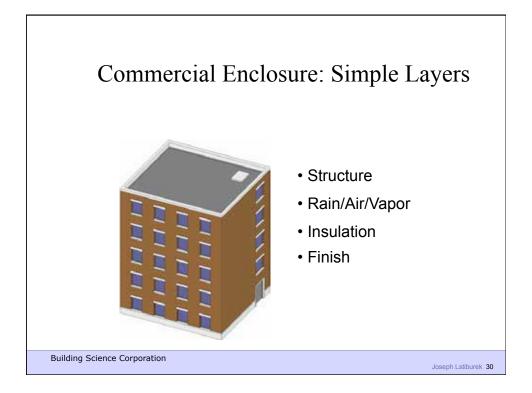

**Building Science Corporation** 

Water Control Layer Air Control Layer Vapor Control Layer Thermal Control Layer

**Building Science Corporation** 