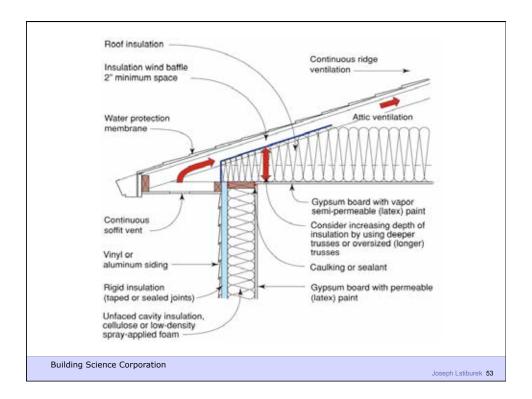

**Building Science Corporation** 

Water Control Layer Air Control Layer Vapor Control Layer Thermal Control Layer

**Building Science Corporation** 