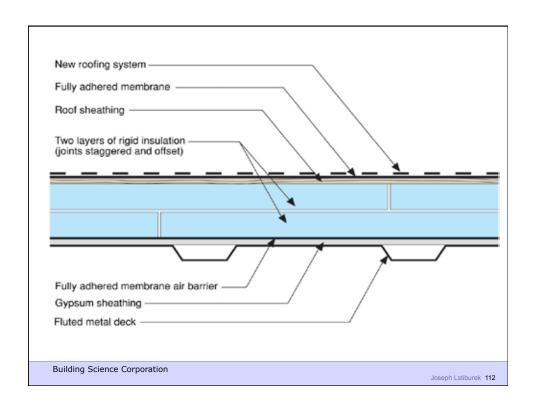

in
- Control fire
- Provide strength and rigidity
- Be durable
- Be aesthetically pleasing
- Be economical

**Building Science Corporation** 



Water Control Layer Air Control Layer Vapor Control Layer Thermal Control Layer

**Building Science Corporation** 



































## Configurations of the Perfect Wall Building Science Corporation Building Science Corporation



























Building Science Corporation





Building Science Corporation

Joseph Lstiburek 39



Building Science Corporation











































































Building Science Corporation

Joseph Lstiburek 77



Joseph Lstiburek 78



































Building Science Corporation

Joseph Lstiburek 95





























































































Building Science Corporation

Joseph Lstiburek 141