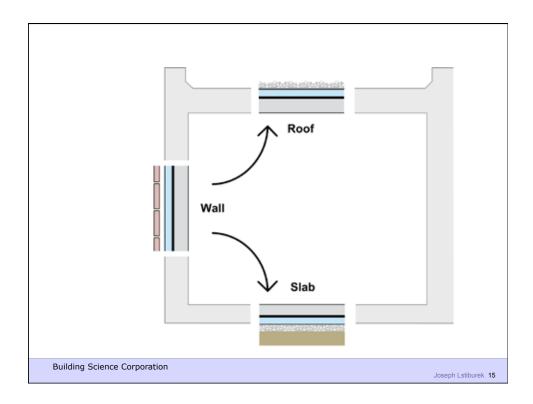

**Building Science Corporation** 

Water Control Layer Air Control Layer Vapor Control Layer Thermal Control Layer

**Building Science Corporation** 