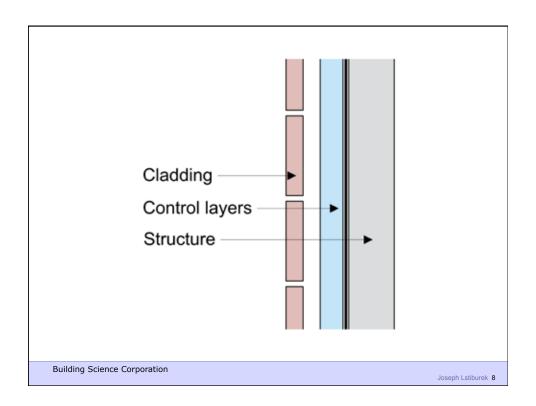

**Building Science Corporation** 

Water Control Layer Air Control Layer Vapor Control Layer Thermal Control Layer

**Building Science Corporation** 