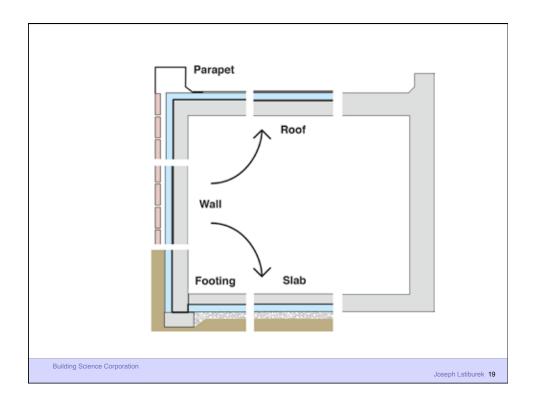

**Building Science Corporation** 

Water Control Layer Air Control Layer Vapor Control Layer Thermal Control Layer

**Building Science Corporation** 