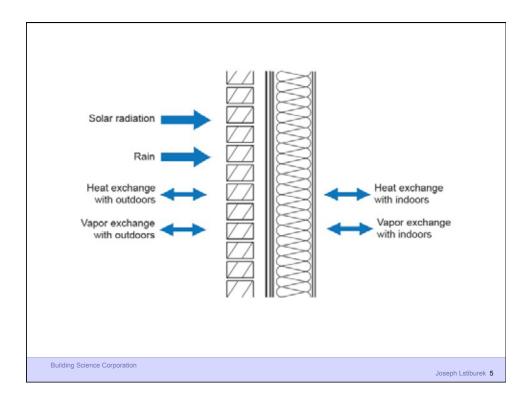

## A Building is an Environmental Separator

**Building Science Corporation** 

Joseph Lstiburek 3

- Control heat flow
- Control airflow
- Control water vapor flow
- Control rain
- Control ground water
- Control light and solar radiation
- Control noise and vibrations
- Control contaminants, environmental hazards and odors
- Control insects, rodents and vermin
- Control fire
- Provide strength and rigidity
- Be durable
- Be aesthetically pleasing
- Be economical