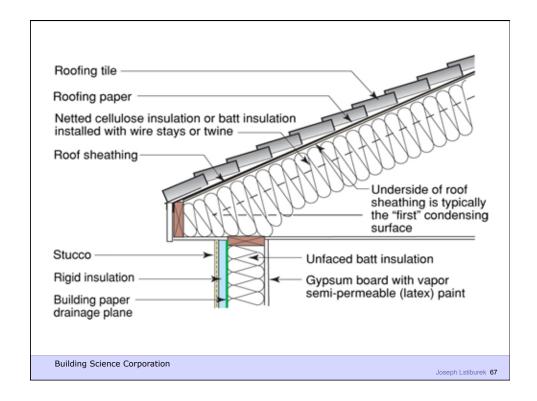

water vapor flow
- Control rain
- Control ground water
- Control light and solar radiation
- Control noise and vibrations
- Control contaminants, environmental hazards and odors
- Control insects, rodents and vermin
- Control fire
- Provide strength and rigidity
- Be durable
- Be aesthetically pleasing
- Be economical

**Building Science Corporation** 



Water Control Layer Air Control Layer Vapor Control Layer Thermal Control Layer

**Building Science Corporation** 



































## Configurations of the Perfect Wall Building Science Corporation Building Science Corporation



























Building Science Corporation





Building Science Corporation

Joseph Lstiburek 39



Building Science Corporation











































































Building Science Corporation

Joseph Lstiburek 77



Joseph Lstiburek 78



































Building Science Corporation

Joseph Lstiburek 95





























































































Building Science Corporation

Joseph Lstiburek 141