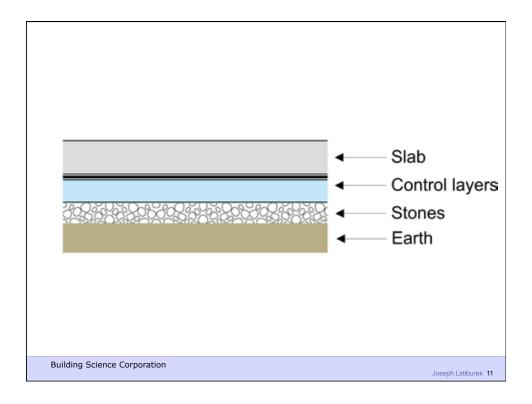

**Building Science Corporation** 

Water Control Layer Air Control Layer Vapor Control Layer Thermal Control Layer

**Building Science Corporation** 