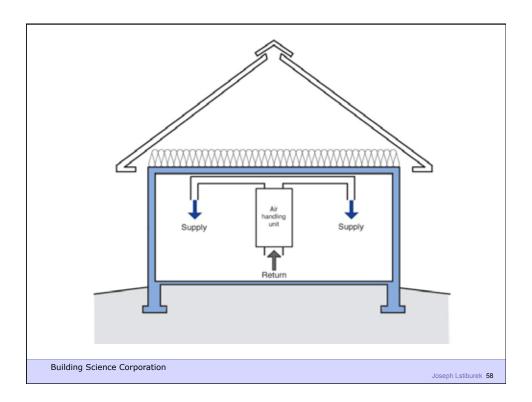

airflow
- Control water vapor flow
- Control rain
- Control ground water
- Control light and solar radiation
- Control noise and vibrations
- Control contaminants, environmental hazards and odors
- Control insects, rodents and vermin
- Control fire
- Provide strength and rigidity
- Be durable
- Be aesthetically pleasing
- Be economical

**Building Science Corporation** 



Water Control Layer Air Control Layer Vapor Control Layer Thermal Control Layer

**Building Science Corporation** 



































## Configurations of the Perfect Wall Building Science Corporation Building Science Corporation



























Building Science Corporation





Building Science Corporation

Joseph Lstiburek 39



Building Science Corporation











































































Building Science Corporation

Joseph Lstiburek 77



Joseph Lstiburek 78



































Building Science Corporation

Joseph Lstiburek 95





























































































Building Science Corporation

Joseph Lstiburek 141