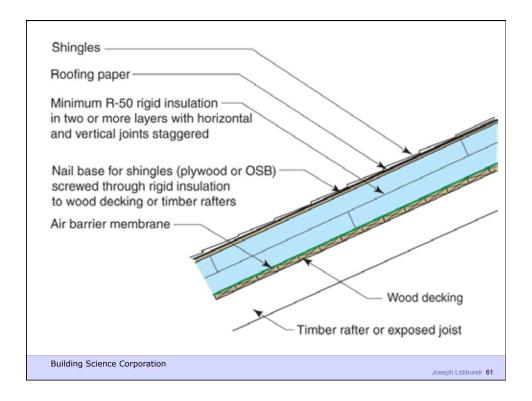

**Building Science Corporation** 

Water Control Layer Air Control Layer Vapor Control Layer Thermal Control Layer

**Building Science Corporation** 