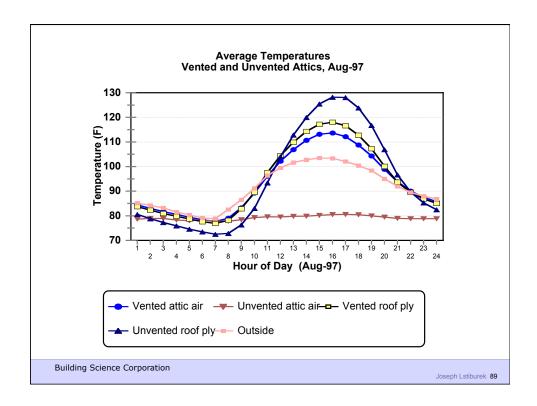

tions
- Control contaminants, environmental hazards and odors
- Control insects, rodents and vermin
- Control fire
- Provide strength and rigidity
- Be durable
- Be aesthetically pleasing
- Be economical

**Building Science Corporation** 



Water Control Layer Air Control Layer Vapor Control Layer Thermal Control Layer

**Building Science Corporation** 



































## Configurations of the Perfect Wall Building Science Corporation Building Science Corporation



























Building Science Corporation





Building Science Corporation

Joseph Lstiburek 39



Building Science Corporation











































































Building Science Corporation

Joseph Lstiburek 77



Joseph Lstiburek 78



































Building Science Corporation

Joseph Lstiburek 95





























































































Building Science Corporation

Joseph Lstiburek 141