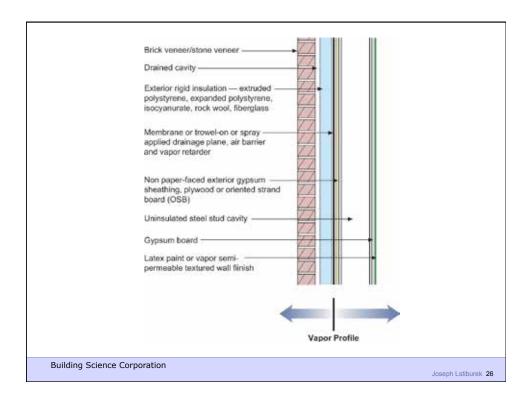

uilding?

**Building Science Corporation** 

## A Building is an Environmental Separator

**Building Science Corporation** 

Joseph Lstiburek 3

- Control heat flow
- Control airflow
- Control water vapor flow
- Control rain
- Control ground water
- Control light and solar radiation
- Control noise and vibrations
- Control contaminants, environmental hazards and odors
- Control insects, rodents and vermin
- Control fire
- Provide strength and rigidity
- Be durable
- Be aesthetically pleasing
- Be economical

**Building Science Corporation** 



Water Control Layer Air Control Layer Vapor Control Layer Thermal Control Layer

**Building Science Corporation** 



































## Configurations of the Perfect Wall Building Science Corporation Building Science Corporation



























Building Science Corporation





Building Science Corporation

Joseph Lstiburek 39



Building Science Corporation











































































Building Science Corporation

Joseph Lstiburek 77



Joseph Lstiburek 78



































Building Science Corporation

Joseph Lstiburek 95





























































































Building Science Corporation

Joseph Lstiburek 141