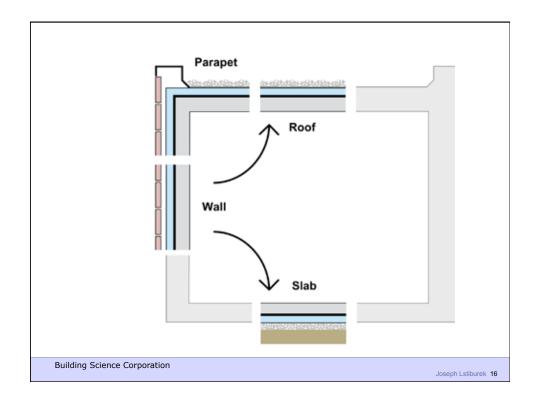

**Building Science Corporation** 

Water Control Layer Air Control Layer Vapor Control Layer Thermal Control Layer

**Building Science Corporation** 