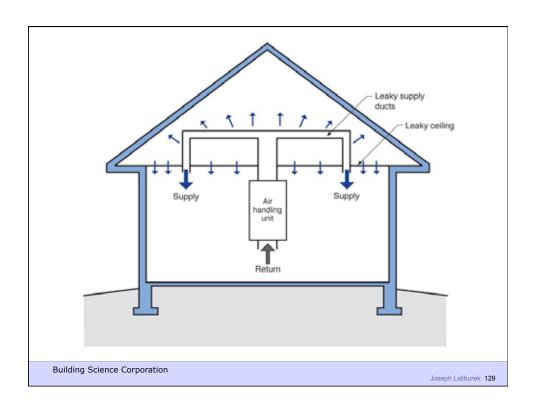

th and rigidity
- Be durable
- Be aesthetically pleasing
- Be economical

**Building Science Corporation** 



Water Control Layer Air Control Layer Vapor Control Layer Thermal Control Layer

**Building Science Corporation** 



































## Configurations of the Perfect Wall Building Science Corporation Building Science Corporation



























Building Science Corporation





Building Science Corporation

Joseph Lstiburek 39



Building Science Corporation











































































Building Science Corporation

Joseph Lstiburek 77



Joseph Lstiburek 78



































Building Science Corporation

Joseph Lstiburek 95





























































































Building Science Corporation

Joseph Lstiburek 141