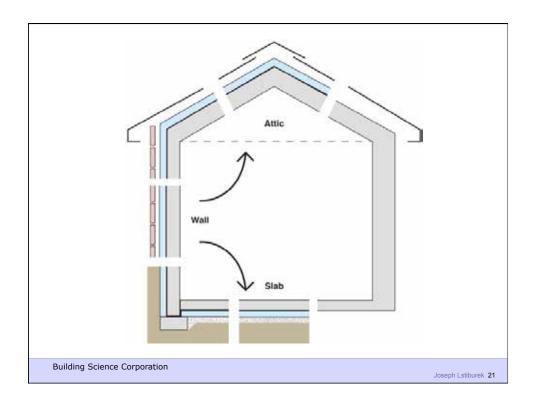

**Building Science Corporation** 

Water Control Layer Air Control Layer Vapor Control Layer Thermal Control Layer

**Building Science Corporation** 