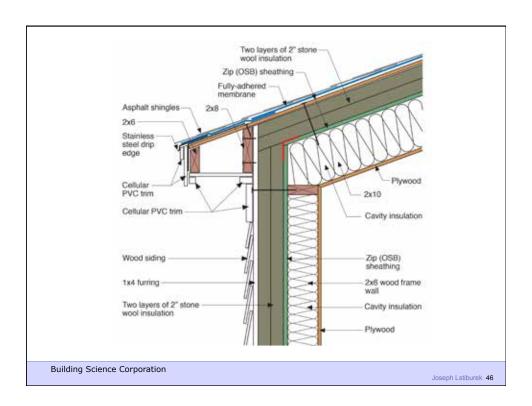

**Building Science Corporation** 

Water Control Layer Air Control Layer Vapor Control Layer Thermal Control Layer

**Building Science Corporation** 