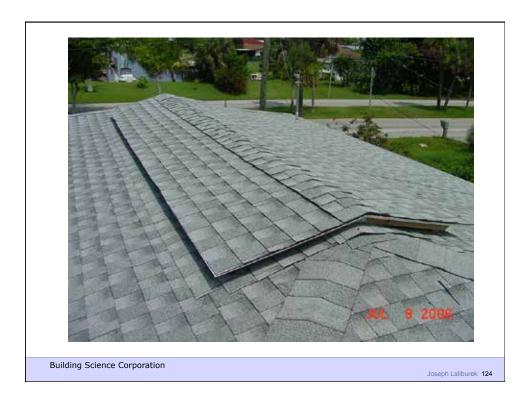

ide strength and rigidity
- Be durable
- Be aesthetically pleasing
- Be economical

**Building Science Corporation** 



Water Control Layer Air Control Layer Vapor Control Layer Thermal Control Layer

**Building Science Corporation** 



































## Configurations of the Perfect Wall Building Science Corporation Building Science Corporation



























Building Science Corporation





Building Science Corporation

Joseph Lstiburek 39



Building Science Corporation











































































Building Science Corporation

Joseph Lstiburek 77



Joseph Lstiburek 78



































Building Science Corporation

Joseph Lstiburek 95





























































































Building Science Corporation

Joseph Lstiburek 141