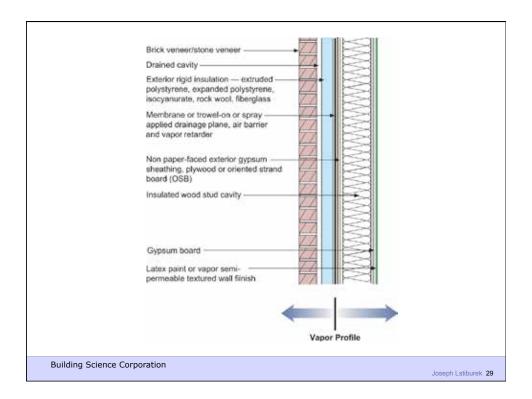

**Building Science Corporation** 

Water Control Layer Air Control Layer Vapor Control Layer Thermal Control Layer

**Building Science Corporation** 