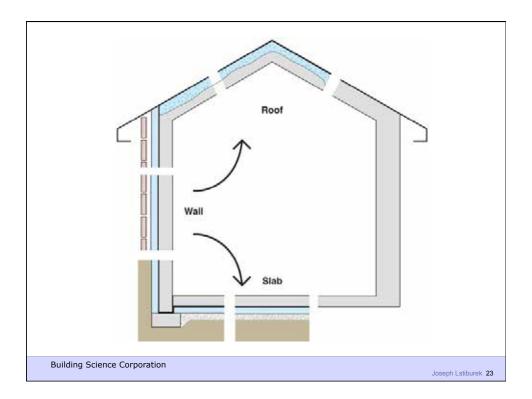

ASHRAE Fellow

Building Science

Adventures In Building Science

www.buildingscience.com

What is a Building?

**Building Science Corporation** 

## A Building is an Environmental Separator

**Building Science Corporation** 

Joseph Lstiburek 3

- Control heat flow
- Control airflow
- Control water vapor flow
- Control rain
- Control ground water
- Control light and solar radiation
- Control noise and vibrations
- Control contaminants, environmental hazards and odors
- Control insects, rodents and vermin
- Control fire
- Provide strength and rigidity
- Be durable
- Be aesthetically pleasing
- Be economical

**Building Science Corporation** 



Water Control Layer Air Control Layer Vapor Control Layer Thermal Control Layer

**Building Science Corporation** 



































## Configurations of the Perfect Wall Building Science Corporation Building Science Corporation



























Building Science Corporation





Building Science Corporation

Joseph Lstiburek 39



Building Science Corporation











































































Building Science Corporation

Joseph Lstiburek 77



Joseph Lstiburek 78



































Building Science Corporation

Joseph Lstiburek 95





























































































Building Science Corporation

Joseph Lstiburek 141