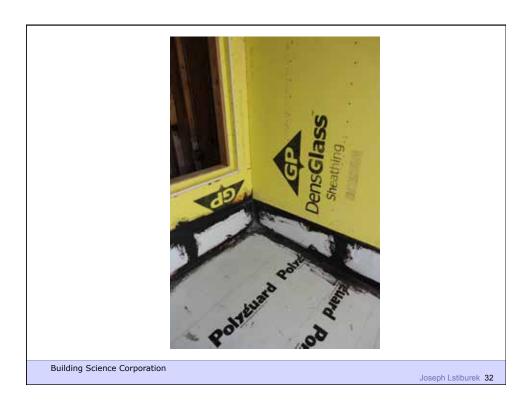

**Building Science Corporation** 

Water Control Layer Air Control Layer Vapor Control Layer Thermal Control Layer

**Building Science Corporation** 