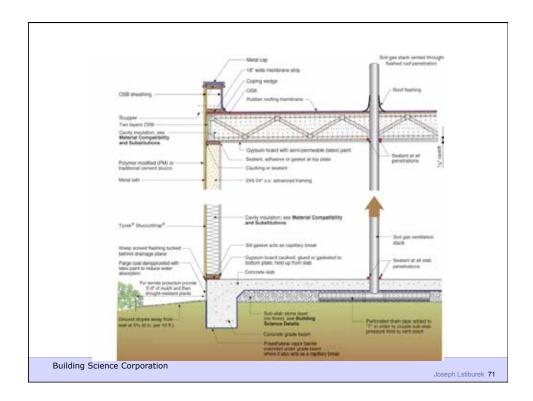

por flow
- Control rain
- Control ground water
- Control light and solar radiation
- Control noise and vibrations
- Control contaminants, environmental hazards and odors
- Control insects, rodents and vermin
- Control fire
- Provide strength and rigidity
- Be durable
- Be aesthetically pleasing
- Be economical

**Building Science Corporation** 



Water Control Layer Air Control Layer Vapor Control Layer Thermal Control Layer

**Building Science Corporation** 



































## Configurations of the Perfect Wall Building Science Corporation Building Science Corporation



























Building Science Corporation





Building Science Corporation

Joseph Lstiburek 39



Building Science Corporation











































































Building Science Corporation

Joseph Lstiburek 77



Joseph Lstiburek 78



































Building Science Corporation

Joseph Lstiburek 95





























































































Building Science Corporation

Joseph Lstiburek 141