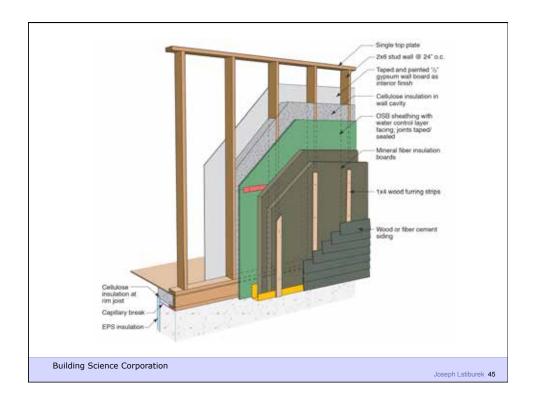

**Building Science Corporation** 

Water Control Layer Air Control Layer Vapor Control Layer Thermal Control Layer

**Building Science Corporation** 