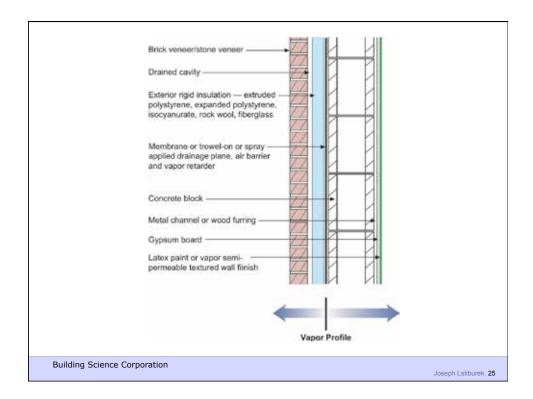

Building?

**Building Science Corporation** 

## A Building is an Environmental Separator

**Building Science Corporation** 

Joseph Lstiburek 3

- Control heat flow
- Control airflow
- Control water vapor flow
- Control rain
- Control ground water
- Control light and solar radiation
- Control noise and vibrations
- Control contaminants, environmental hazards and odors
- Control insects, rodents and vermin
- Control fire
- Provide strength and rigidity
- Be durable
- Be aesthetically pleasing
- Be economical

**Building Science Corporation** 



Water Control Layer Air Control Layer Vapor Control Layer Thermal Control Layer

**Building Science Corporation** 



































## Configurations of the Perfect Wall Building Science Corporation Building Science Corporation



























Building Science Corporation





Building Science Corporation

Joseph Lstiburek 39



Building Science Corporation











































































Building Science Corporation

Joseph Lstiburek 77



Joseph Lstiburek 78



































Building Science Corporation

Joseph Lstiburek 95





























































































Building Science Corporation

Joseph Lstiburek 141