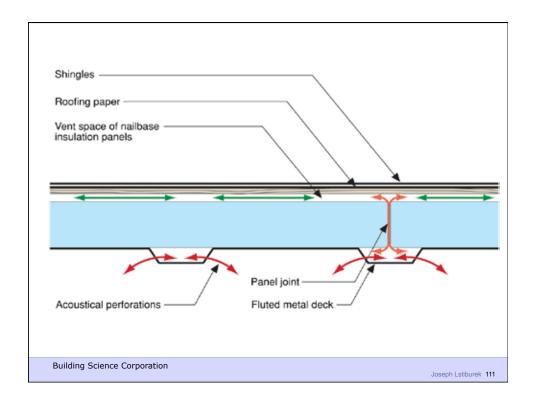

rmin
- Control fire
- Provide strength and rigidity
- Be durable
- Be aesthetically pleasing
- Be economical

**Building Science Corporation** 



Water Control Layer Air Control Layer Vapor Control Layer Thermal Control Layer

**Building Science Corporation** 



































## Configurations of the Perfect Wall Building Science Corporation Building Science Corporation



























Building Science Corporation





Building Science Corporation

Joseph Lstiburek 39



Building Science Corporation











































































Building Science Corporation

Joseph Lstiburek 77



Joseph Lstiburek 78



































Building Science Corporation

Joseph Lstiburek 95





























































































Building Science Corporation

Joseph Lstiburek 141