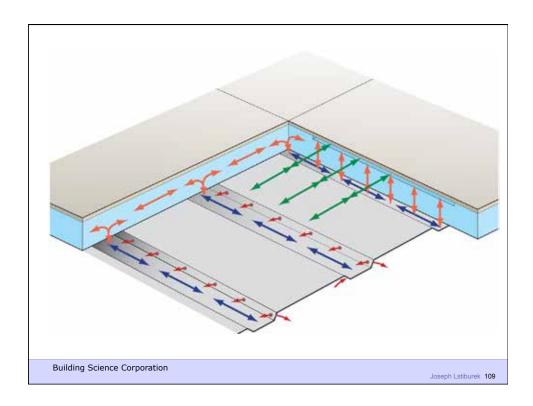

d vermin
- Control fire
- Provide strength and rigidity
- Be durable
- Be aesthetically pleasing
- Be economical

**Building Science Corporation** 



Water Control Layer Air Control Layer Vapor Control Layer Thermal Control Layer

**Building Science Corporation** 



































## Configurations of the Perfect Wall Building Science Corporation Building Science Corporation



























Building Science Corporation





Building Science Corporation

Joseph Lstiburek 39



Building Science Corporation











































































Building Science Corporation

Joseph Lstiburek 77



Joseph Lstiburek 78



































Building Science Corporation

Joseph Lstiburek 95





























































































Building Science Corporation

Joseph Lstiburek 141