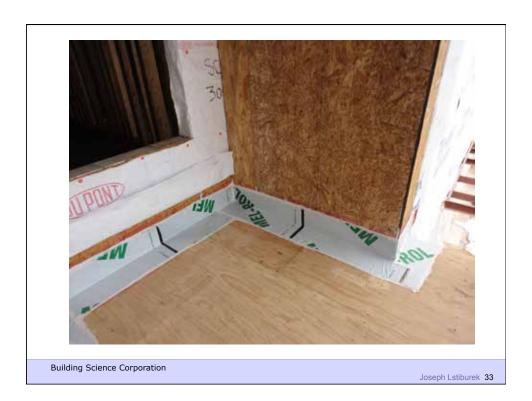

**Building Science Corporation** 

Water Control Layer Air Control Layer Vapor Control Layer Thermal Control Layer

**Building Science Corporation** 