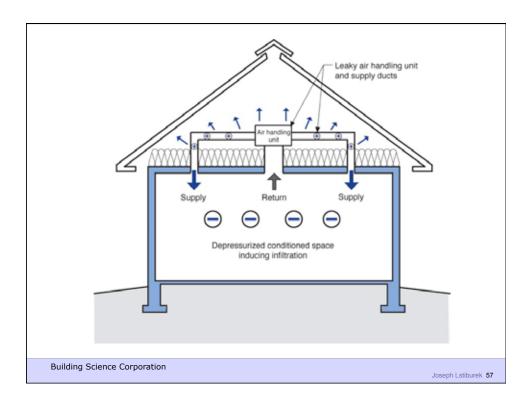

l airflow
- Control water vapor flow
- Control rain
- Control ground water
- Control light and solar radiation
- Control noise and vibrations
- Control contaminants, environmental hazards and odors
- Control insects, rodents and vermin
- Control fire
- Provide strength and rigidity
- Be durable
- Be aesthetically pleasing
- Be economical

**Building Science Corporation** 



Water Control Layer Air Control Layer Vapor Control Layer Thermal Control Layer

**Building Science Corporation** 



































## Configurations of the Perfect Wall Building Science Corporation Building Science Corporation



























Building Science Corporation





Building Science Corporation

Joseph Lstiburek 39



Building Science Corporation











































































Building Science Corporation

Joseph Lstiburek 77



Joseph Lstiburek 78



































Building Science Corporation

Joseph Lstiburek 95





























































































Building Science Corporation

Joseph Lstiburek 141