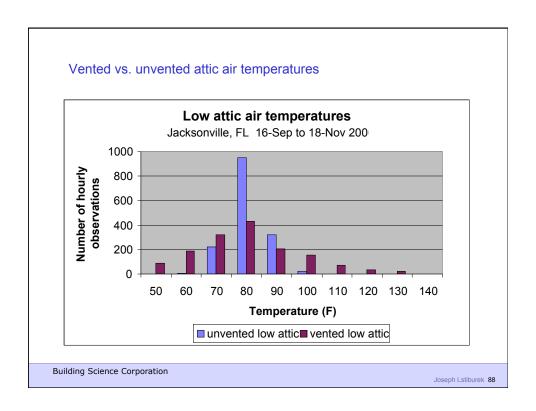

rations
- Control contaminants, environmental hazards and odors
- Control insects, rodents and vermin
- Control fire
- Provide strength and rigidity
- Be durable
- Be aesthetically pleasing
- Be economical

**Building Science Corporation** 



Water Control Layer Air Control Layer Vapor Control Layer Thermal Control Layer

**Building Science Corporation** 



































## Configurations of the Perfect Wall Building Science Corporation Building Science Corporation



























Building Science Corporation





Building Science Corporation

Joseph Lstiburek 39



Building Science Corporation











































































Building Science Corporation

Joseph Lstiburek 77



Joseph Lstiburek 78



































Building Science Corporation

Joseph Lstiburek 95





























































































Building Science Corporation

Joseph Lstiburek 141