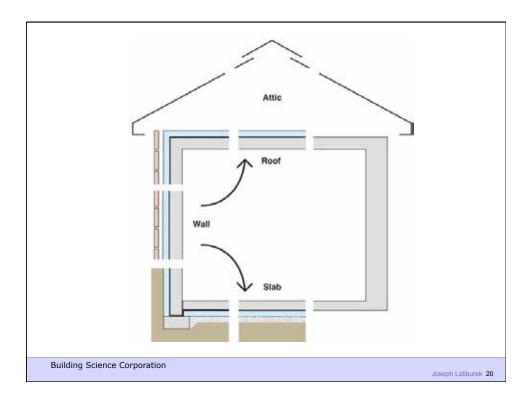

**Building Science Corporation** 

Water Control Layer Air Control Layer Vapor Control Layer Thermal Control Layer

**Building Science Corporation** 