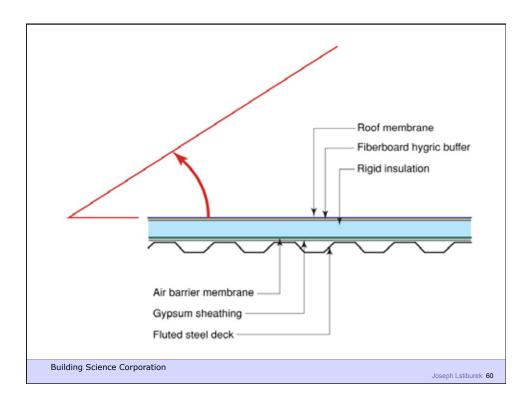

**Building Science Corporation** 

Water Control Layer Air Control Layer Vapor Control Layer Thermal Control Layer

**Building Science Corporation** 