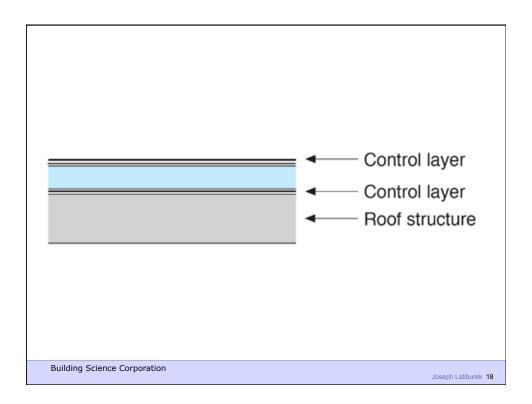

**Building Science Corporation** 

Water Control Layer Air Control Layer Vapor Control Layer Thermal Control Layer

**Building Science Corporation** 