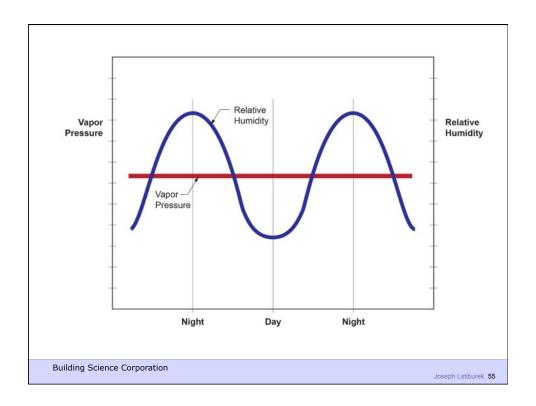

ntrol airflow
- Control water vapor flow
- Control rain
- Control ground water
- Control light and solar radiation
- Control noise and vibrations
- Control contaminants, environmental hazards and odors
- Control insects, rodents and vermin
- Control fire
- Provide strength and rigidity
- Be durable
- Be aesthetically pleasing
- Be economical

**Building Science Corporation** 



Water Control Layer Air Control Layer Vapor Control Layer Thermal Control Layer

**Building Science Corporation** 



































## Configurations of the Perfect Wall Building Science Corporation Building Science Corporation



























Building Science Corporation





Building Science Corporation

Joseph Lstiburek 39



Building Science Corporation











































































Building Science Corporation

Joseph Lstiburek 77



Joseph Lstiburek 78



































Building Science Corporation

Joseph Lstiburek 95





























































































Building Science Corporation

Joseph Lstiburek 141