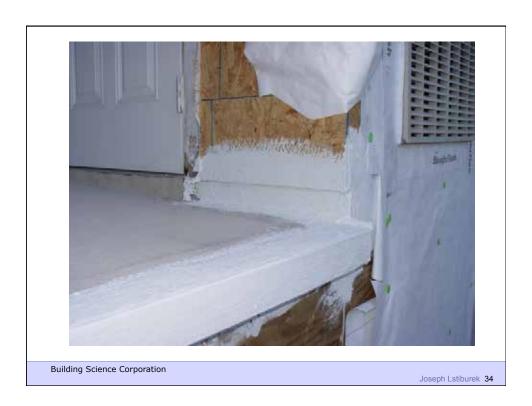

**Building Science Corporation** 

Water Control Layer Air Control Layer Vapor Control Layer Thermal Control Layer

**Building Science Corporation** 