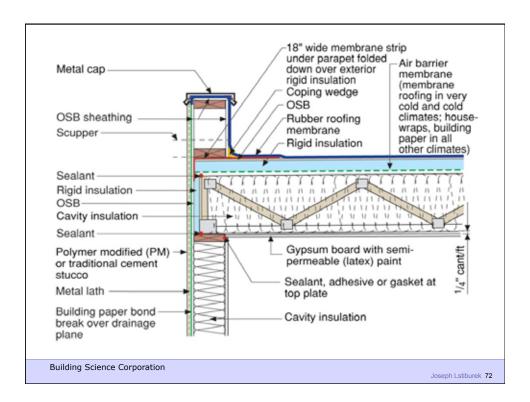

r flow
- Control rain
- Control ground water
- Control light and solar radiation
- Control noise and vibrations
- Control contaminants, environmental hazards and odors
- Control insects, rodents and vermin
- Control fire
- Provide strength and rigidity
- Be durable
- Be aesthetically pleasing
- Be economical

**Building Science Corporation** 



Water Control Layer Air Control Layer Vapor Control Layer Thermal Control Layer

**Building Science Corporation** 



































## Configurations of the Perfect Wall Building Science Corporation Building Science Corporation



























Building Science Corporation





Building Science Corporation

Joseph Lstiburek 39



Building Science Corporation











































































Building Science Corporation

Joseph Lstiburek 77



Joseph Lstiburek 78



































Building Science Corporation

Joseph Lstiburek 95





























































































Building Science Corporation

Joseph Lstiburek 141