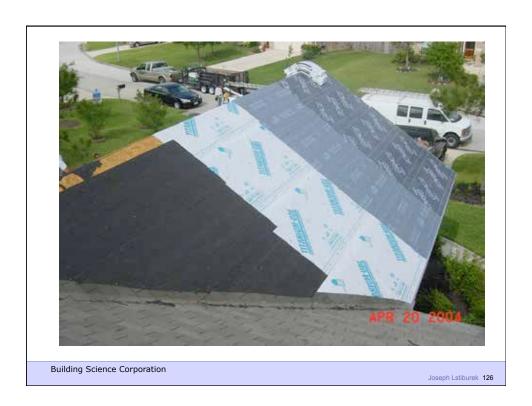

strength and rigidity
- Be durable
- Be aesthetically pleasing
- Be economical

**Building Science Corporation** 



Water Control Layer Air Control Layer Vapor Control Layer Thermal Control Layer

**Building Science Corporation** 



































## Configurations of the Perfect Wall Building Science Corporation Building Science Corporation



























Building Science Corporation





Building Science Corporation

Joseph Lstiburek 39



Building Science Corporation











































































Building Science Corporation

Joseph Lstiburek 77



Joseph Lstiburek 78



































Building Science Corporation

Joseph Lstiburek 95





























































































Building Science Corporation

Joseph Lstiburek 141