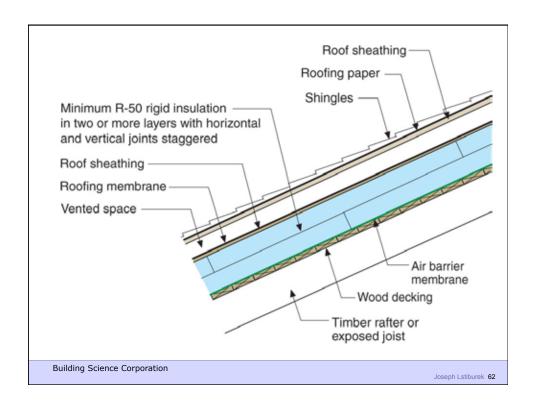

**Building Science Corporation** 

Water Control Layer Air Control Layer Vapor Control Layer Thermal Control Layer

**Building Science Corporation** 