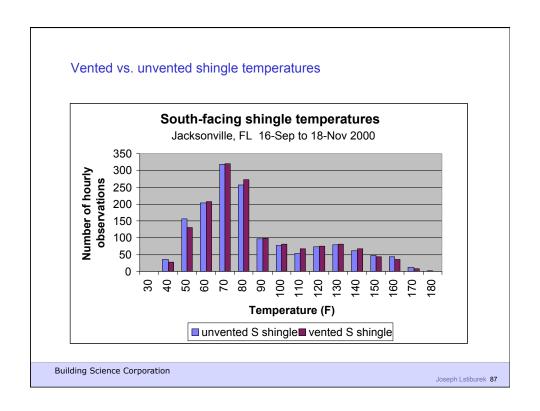

ibrations
- Control contaminants, environmental hazards and odors
- Control insects, rodents and vermin
- Control fire
- Provide strength and rigidity
- Be durable
- Be aesthetically pleasing
- Be economical

**Building Science Corporation** 



Water Control Layer Air Control Layer Vapor Control Layer Thermal Control Layer

**Building Science Corporation** 



































## Configurations of the Perfect Wall Building Science Corporation Building Science Corporation



























Building Science Corporation





Building Science Corporation

Joseph Lstiburek 39



Building Science Corporation











































































Building Science Corporation

Joseph Lstiburek 77



Joseph Lstiburek 78



































Building Science Corporation

Joseph Lstiburek 95





























































































Building Science Corporation

Joseph Lstiburek 141