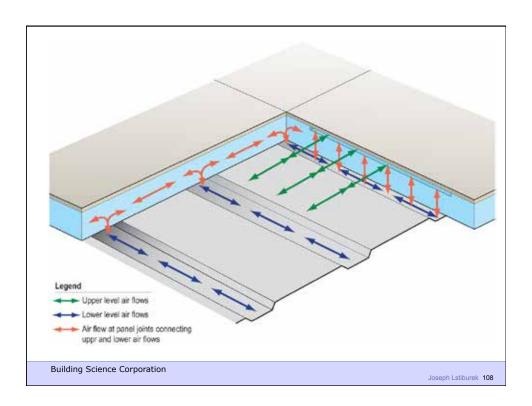

and vermin
- Control fire
- Provide strength and rigidity
- Be durable
- Be aesthetically pleasing
- Be economical

**Building Science Corporation** 



Water Control Layer Air Control Layer Vapor Control Layer Thermal Control Layer

**Building Science Corporation** 



































## Configurations of the Perfect Wall Building Science Corporation Building Science Corporation



























Building Science Corporation





Building Science Corporation

Joseph Lstiburek 39



Building Science Corporation











































































Building Science Corporation

Joseph Lstiburek 77



Joseph Lstiburek 78



































Building Science Corporation

Joseph Lstiburek 95





























































































Building Science Corporation

Joseph Lstiburek 141