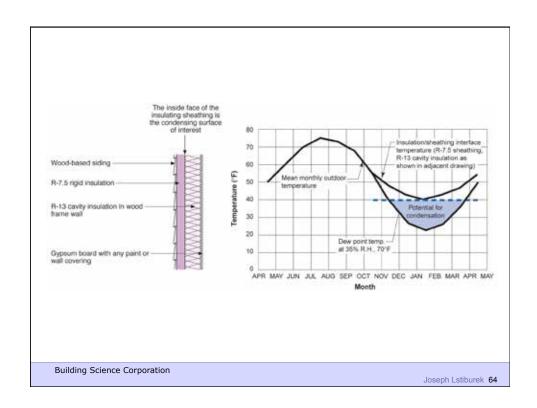

ntrol water vapor flow
- Control rain
- Control ground water
- Control light and solar radiation
- Control noise and vibrations
- Control contaminants, environmental hazards and odors
- Control insects, rodents and vermin
- Control fire
- Provide strength and rigidity
- Be durable
- Be aesthetically pleasing
- Be economical

**Building Science Corporation** 



Water Control Layer Air Control Layer Vapor Control Layer Thermal Control Layer

**Building Science Corporation** 



































## Configurations of the Perfect Wall Building Science Corporation Building Science Corporation



























Building Science Corporation





Building Science Corporation

Joseph Lstiburek 39



Building Science Corporation











































































Building Science Corporation

Joseph Lstiburek 77



Joseph Lstiburek 78



































Building Science Corporation

Joseph Lstiburek 95





























































































Building Science Corporation

Joseph Lstiburek 141