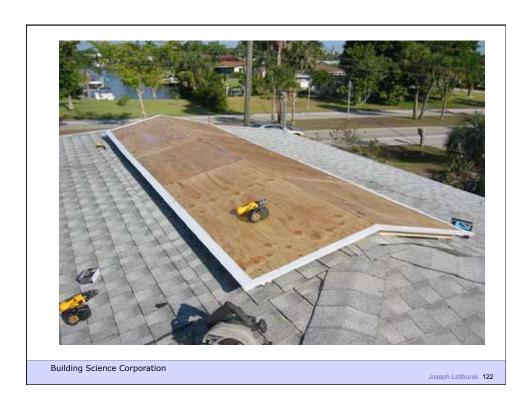

Provide strength and rigidity
- Be durable
- Be aesthetically pleasing
- Be economical

**Building Science Corporation** 



Water Control Layer Air Control Layer Vapor Control Layer Thermal Control Layer

**Building Science Corporation** 



































## Configurations of the Perfect Wall Building Science Corporation Building Science Corporation



























Building Science Corporation





Building Science Corporation

Joseph Lstiburek 39



Building Science Corporation











































































Building Science Corporation

Joseph Lstiburek 77



Joseph Lstiburek 78



































Building Science Corporation

Joseph Lstiburek 95





























































































Building Science Corporation

Joseph Lstiburek 141