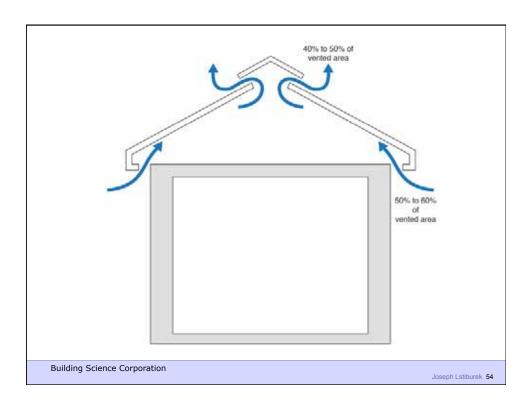

Control airflow
- Control water vapor flow
- Control rain
- Control ground water
- Control light and solar radiation
- Control noise and vibrations
- Control contaminants, environmental hazards and odors
- Control insects, rodents and vermin
- Control fire
- Provide strength and rigidity
- Be durable
- Be aesthetically pleasing
- Be economical

**Building Science Corporation** 



Water Control Layer Air Control Layer Vapor Control Layer Thermal Control Layer

**Building Science Corporation** 



































## Configurations of the Perfect Wall Building Science Corporation Building Science Corporation



























Building Science Corporation





Building Science Corporation

Joseph Lstiburek 39



Building Science Corporation











































































Building Science Corporation

Joseph Lstiburek 77



Joseph Lstiburek 78



































Building Science Corporation

Joseph Lstiburek 95





























































































Building Science Corporation

Joseph Lstiburek 141