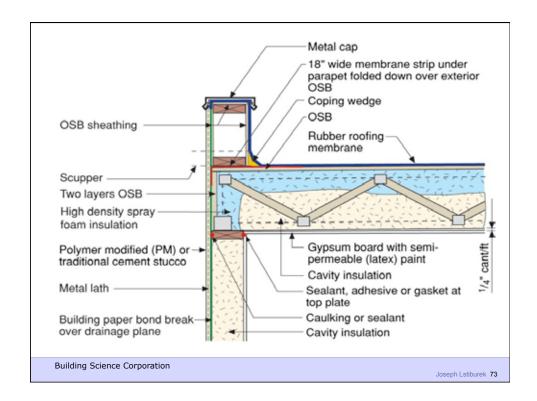

flow
- Control rain
- Control ground water
- Control light and solar radiation
- Control noise and vibrations
- Control contaminants, environmental hazards and odors
- Control insects, rodents and vermin
- Control fire
- Provide strength and rigidity
- Be durable
- Be aesthetically pleasing
- Be economical

**Building Science Corporation** 



Water Control Layer Air Control Layer Vapor Control Layer Thermal Control Layer

**Building Science Corporation** 



































## Configurations of the Perfect Wall Building Science Corporation Building Science Corporation



























Building Science Corporation





Building Science Corporation

Joseph Lstiburek 39



Building Science Corporation











































































Building Science Corporation

Joseph Lstiburek 77



Joseph Lstiburek 78



































Building Science Corporation

Joseph Lstiburek 95





























































































Building Science Corporation

Joseph Lstiburek 141