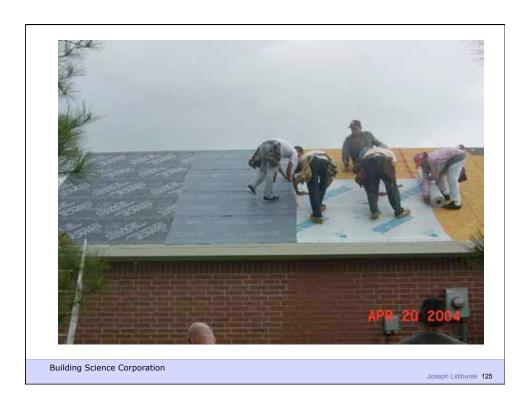

e strength and rigidity
- Be durable
- Be aesthetically pleasing
- Be economical

**Building Science Corporation** 



Water Control Layer Air Control Layer Vapor Control Layer Thermal Control Layer

**Building Science Corporation** 



































## Configurations of the Perfect Wall Building Science Corporation Building Science Corporation



























Building Science Corporation





Building Science Corporation

Joseph Lstiburek 39



Building Science Corporation











































































Building Science Corporation

Joseph Lstiburek 77



Joseph Lstiburek 78



































Building Science Corporation

Joseph Lstiburek 95





























































































Building Science Corporation

Joseph Lstiburek 141