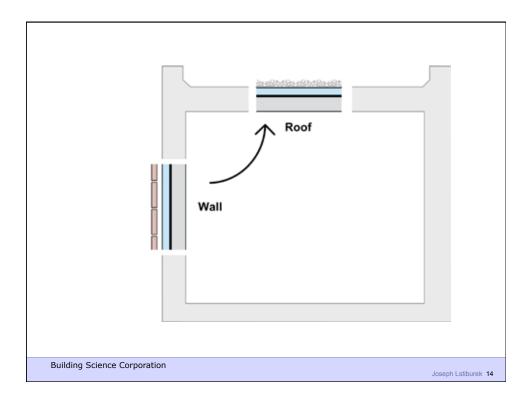

**Building Science Corporation** 

Water Control Layer Air Control Layer Vapor Control Layer Thermal Control Layer

**Building Science Corporation** 