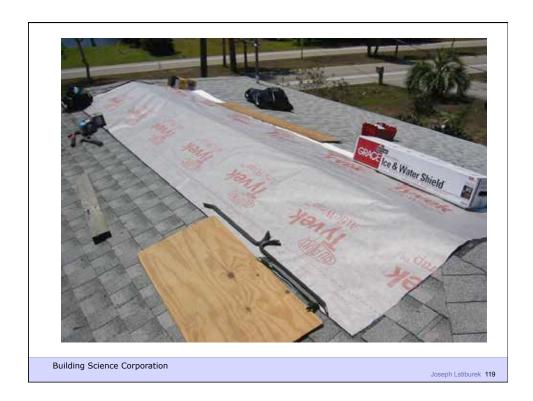

ire
- Provide strength and rigidity
- Be durable
- Be aesthetically pleasing
- Be economical

**Building Science Corporation** 



Water Control Layer Air Control Layer Vapor Control Layer Thermal Control Layer

**Building Science Corporation** 



































## Configurations of the Perfect Wall Building Science Corporation Building Science Corporation



























Building Science Corporation





Building Science Corporation

Joseph Lstiburek 39



Building Science Corporation











































































Building Science Corporation

Joseph Lstiburek 77



Joseph Lstiburek 78



































Building Science Corporation

Joseph Lstiburek 95





























































































Building Science Corporation

Joseph Lstiburek 141