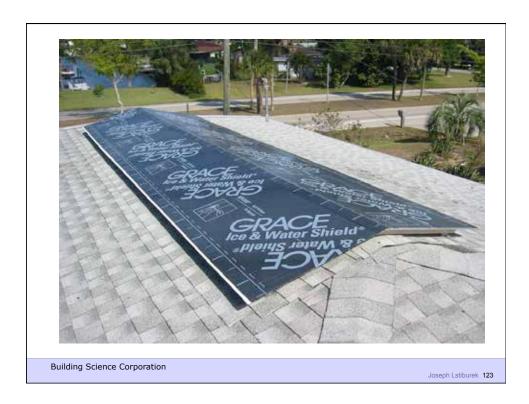

ovide strength and rigidity
- Be durable
- Be aesthetically pleasing
- Be economical

**Building Science Corporation** 



Water Control Layer Air Control Layer Vapor Control Layer Thermal Control Layer

**Building Science Corporation** 



































## Configurations of the Perfect Wall Building Science Corporation Building Science Corporation



























Building Science Corporation





Building Science Corporation

Joseph Lstiburek 39



Building Science Corporation











































































Building Science Corporation

Joseph Lstiburek 77



Joseph Lstiburek 78



































Building Science Corporation

Joseph Lstiburek 95





























































































Building Science Corporation

Joseph Lstiburek 141