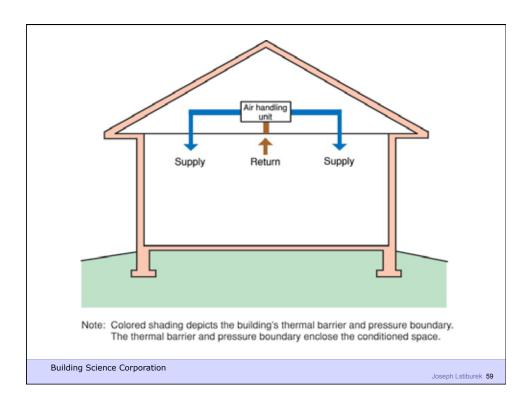

**Building Science Corporation** 

Water Control Layer Air Control Layer Vapor Control Layer Thermal Control Layer

**Building Science Corporation** 