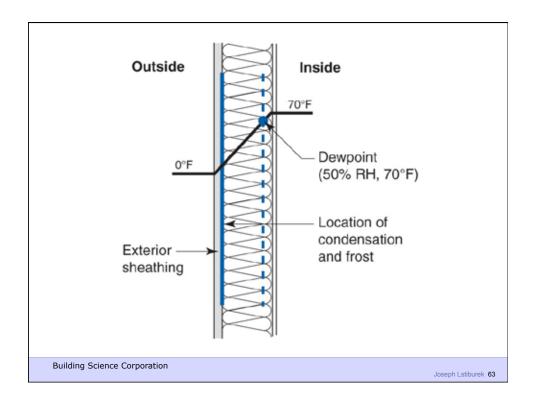

Control water vapor flow
- Control rain
- Control ground water
- Control light and solar radiation
- Control noise and vibrations
- Control contaminants, environmental hazards and odors
- Control insects, rodents and vermin
- Control fire
- Provide strength and rigidity
- Be durable
- Be aesthetically pleasing
- Be economical

**Building Science Corporation** 



Water Control Layer Air Control Layer Vapor Control Layer Thermal Control Layer

**Building Science Corporation** 



































## Configurations of the Perfect Wall Building Science Corporation Building Science Corporation



























Building Science Corporation





Building Science Corporation

Joseph Lstiburek 39



Building Science Corporation











































































Building Science Corporation

Joseph Lstiburek 77



Joseph Lstiburek 78



































Building Science Corporation

Joseph Lstiburek 95





























































































Building Science Corporation

Joseph Lstiburek 141