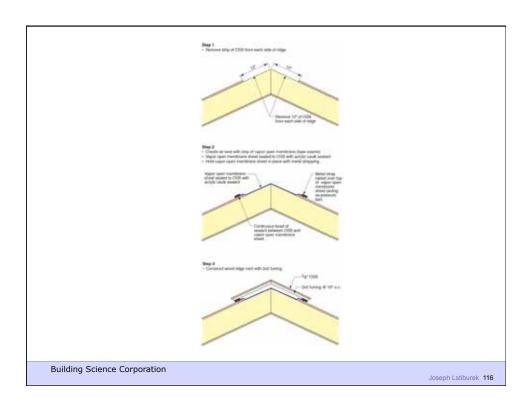

trol fire
- Provide strength and rigidity
- Be durable
- Be aesthetically pleasing
- Be economical

**Building Science Corporation** 



Water Control Layer Air Control Layer Vapor Control Layer Thermal Control Layer

**Building Science Corporation** 



































## Configurations of the Perfect Wall Building Science Corporation Building Science Corporation



























Building Science Corporation





Building Science Corporation

Joseph Lstiburek 39



Building Science Corporation











































































Building Science Corporation

Joseph Lstiburek 77



Joseph Lstiburek 78



































Building Science Corporation

Joseph Lstiburek 95





























































































Building Science Corporation

Joseph Lstiburek 141