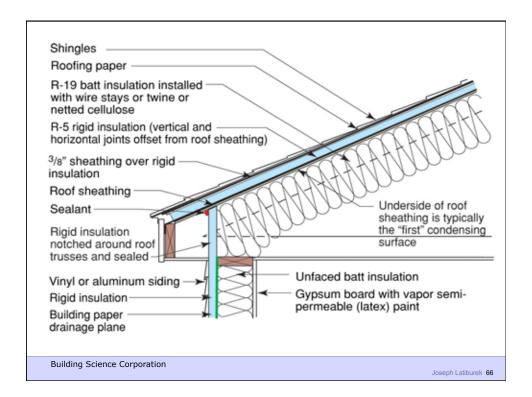

l water vapor flow
- Control rain
- Control ground water
- Control light and solar radiation
- Control noise and vibrations
- Control contaminants, environmental hazards and odors
- Control insects, rodents and vermin
- Control fire
- Provide strength and rigidity
- Be durable
- Be aesthetically pleasing
- Be economical

**Building Science Corporation** 



Water Control Layer Air Control Layer Vapor Control Layer Thermal Control Layer

**Building Science Corporation** 



































## Configurations of the Perfect Wall Building Science Corporation Building Science Corporation



























Building Science Corporation





Building Science Corporation

Joseph Lstiburek 39



Building Science Corporation











































































Building Science Corporation

Joseph Lstiburek 77



Joseph Lstiburek 78



































Building Science Corporation

Joseph Lstiburek 95





























































































Building Science Corporation

Joseph Lstiburek 141