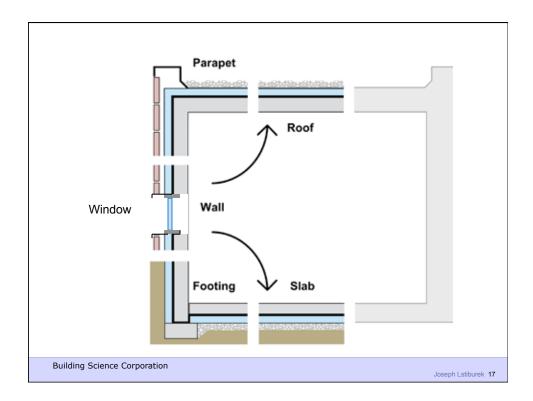

**Building Science Corporation** 

Water Control Layer Air Control Layer Vapor Control Layer Thermal Control Layer

**Building Science Corporation** 