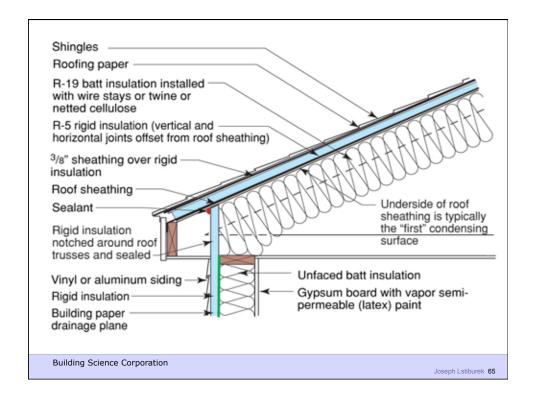

rol water vapor flow
- Control rain
- Control ground water
- Control light and solar radiation
- Control noise and vibrations
- Control contaminants, environmental hazards and odors
- Control insects, rodents and vermin
- Control fire
- Provide strength and rigidity
- Be durable
- Be aesthetically pleasing
- Be economical

**Building Science Corporation** 



Water Control Layer Air Control Layer Vapor Control Layer Thermal Control Layer

**Building Science Corporation** 



































## Configurations of the Perfect Wall Building Science Corporation Building Science Corporation



























Building Science Corporation





Building Science Corporation

Joseph Lstiburek 39



Building Science Corporation











































































Building Science Corporation

Joseph Lstiburek 77



Joseph Lstiburek 78



































Building Science Corporation

Joseph Lstiburek 95





























































































Building Science Corporation

Joseph Lstiburek 141