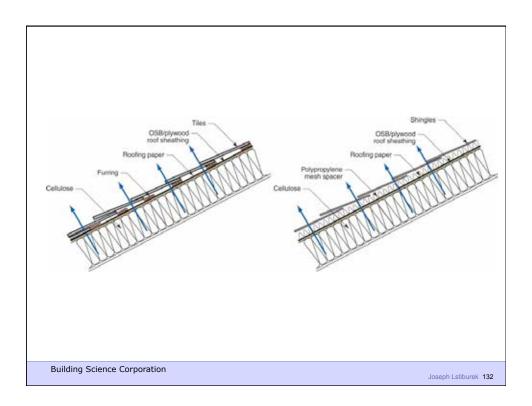

rigidity
- Be durable
- Be aesthetically pleasing
- Be economical

**Building Science Corporation** 



Water Control Layer Air Control Layer Vapor Control Layer Thermal Control Layer

**Building Science Corporation** 



































## Configurations of the Perfect Wall Building Science Corporation Building Science Corporation



























Building Science Corporation





Building Science Corporation

Joseph Lstiburek 39



Building Science Corporation











































































Building Science Corporation

Joseph Lstiburek 77



Joseph Lstiburek 78



































Building Science Corporation

Joseph Lstiburek 95





























































































Building Science Corporation

Joseph Lstiburek 141