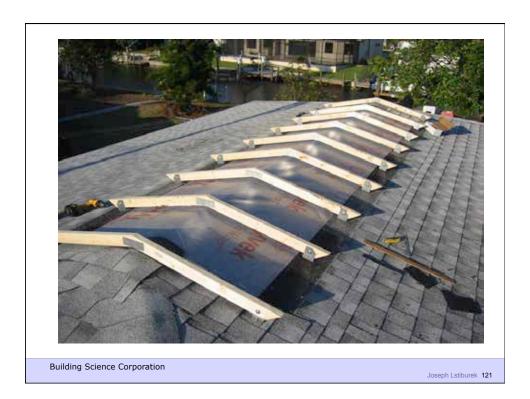

- Provide strength and rigidity
- Be durable
- Be aesthetically pleasing
- Be economical

**Building Science Corporation** 



Water Control Layer Air Control Layer Vapor Control Layer Thermal Control Layer

**Building Science Corporation** 



































## Configurations of the Perfect Wall Building Science Corporation Building Science Corporation



























Building Science Corporation





Building Science Corporation

Joseph Lstiburek 39



Building Science Corporation











































































Building Science Corporation

Joseph Lstiburek 77



Joseph Lstiburek 78



































Building Science Corporation

Joseph Lstiburek 95





























































































Building Science Corporation

Joseph Lstiburek 141