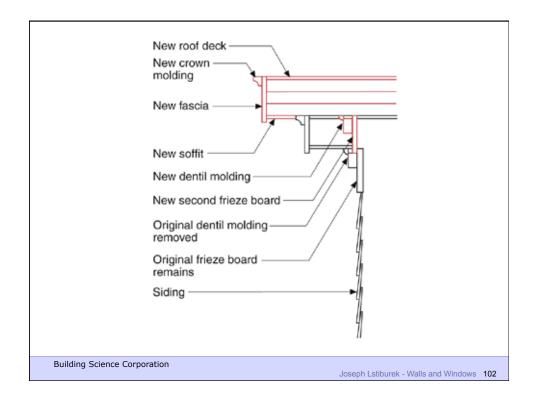

|                                                  | Asphalt shingles<br>Roof underlayment<br>V <sub>0</sub> * plywood roof sheathing<br>Two layers of 2* polyisocyanurate rigid insulation<br>Existing board roof sheathing<br>6* high-density (2:0 pcf) sprayed polyurethane<br>Self-adminisulation<br>Self-adminisulation<br>Self-adminisulation<br>Self-adminisulation<br>Metal starter strip with drip edge<br>1 x 3 tim<br>2 x 12 facia board<br>Continuous beadboard soffit<br>\$4'a* X 8' frieze board<br>Siding over \$'a* pressure treated wood strapping | Existing 2 X 6 wood rafter<br>by the second se |
|--------------------------------------------------|----------------------------------------------------------------------------------------------------------------------------------------------------------------------------------------------------------------------------------------------------------------------------------------------------------------------------------------------------------------------------------------------------------------------------------------------------------------------------------------------------------------|----------------------------------------------------------------------------------------------------------------------------------------------------------------------------------------------------------------------------------------------------------------------------------------------------------------------------------------------------------------------------------------------------------------------------------------------------------------------------------------------------------------------------------------------------------------------------------------------------------------------------------------------------------------------------------------------------------------------------------------------------------------------------------------------------------------------------------------------------------------------------------------------------------------------------------------------------------------------------------------------------------------------------------------------------------------------------------------------------------------------------------------------------------------------------------------------------------------------------------------------------------------------------------------------------------------------------------------------------------------------------------------------------------------------------------------------------------------------------------------------------------------------------------------------------------------------------------------------------------------------------------------------------------------------------------------------------------------------------------------------------------------------------------------------------------------------------------------------------------------------------------------------------------------------------------------------------------------------------------------------------------------------------------------------------------------------------------------------------------------------------------|
| Building Science Corporation Joseph Lstiburek 12 |                                                                                                                                                                                                                                                                                                                                                                                                                                                                                                                |                                                                                                                                                                                                                                                                                                                                                                                                                                                                                                                                                                                                                                                                                                                                                                                                                                                                                                                                                                                                                                                                                                                                                                                                                                                                                                                                                                                                                                                                                                                                                                                                                                                                                                                                                                                                                                                                                                                                                                                                                                                                                                                                  |