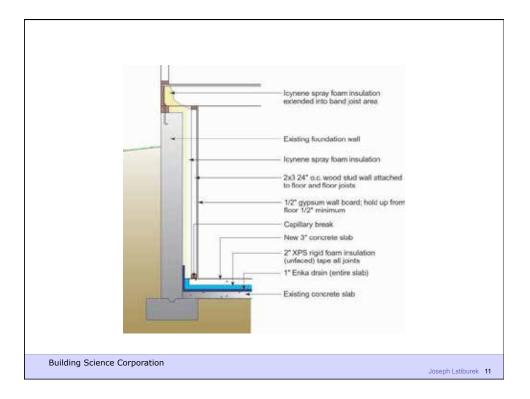

|                                                  | Asphalt shingles<br>Roof underlayment<br>V <sub>0</sub> * plywood roof sheathing<br>Two layers of 2* polyisocyanurate rigid insulation<br>Existing board roof sheathing<br>6* high-density (2:0 pcf) sprayed polyurethane<br>Self-adminisulation<br>Self-adminisulation<br>Self-adminisulation<br>Self-adminisulation<br>Metal starter strip with drip edge<br>1 x 3 tim<br>2 x 12 facia board<br>Continuous beadboard soffit<br>\$4'a* X 8' frieze board<br>Siding over \$'a* pressure treated wood strapping | Existing 2 X 6 wood rafter<br>by the second se |
|--------------------------------------------------|---------------------------------------------------------------------------------------------------------------------------------------------------