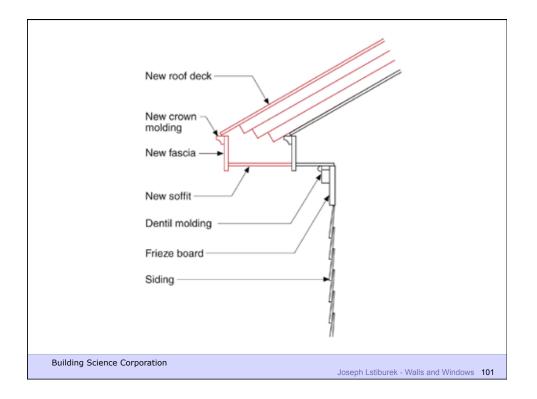

|                                                  | Asphalt shingles<br>Roof underlayment<br>V <sub>0</sub> * plywood roof sheathing<br>Two layers of 2* polyisocyanurate rigid insulation<br>Existing board roof sheathing<br>6* high-density (2:0 pcf) sprayed polyurethane<br>Self-adminisulation<br>Self-adminisulation<br>Self-adminisulation<br>Self-adminisulation<br>Metal starter strip with drip edge<br>1 x 3 tim<br>2 x 12 facia board<br>Continuous beadboard soffit<br>\$4'a* X 8' frieze board<br>Siding over \$'a* pressure treated wood strapping | Existing 2 X 6 wood rafter<br>by the second se |
|--------------------------------------------------|----------------------------------------------------------------------------------------------------------------------------------------------------------------------------------------------------------------------------------------------------------------------------------------------------------------------------------------------------------------------------------------------------------------------------------------------------------------------------------------------------------------|----------------------------------------------------------------------------------------------------------------------------------------------------------------------------------------------------------------------------------------------------------------------------------------------------------------------------------------------------------------------------------------------------------------------------------------------------------------------------------------------------------------------------------------------------------------------------------------------------------------------------------------------------------------------------------------------------------------------------------------------------------------------------------------------------------------------------------------------------------------------------------------------------------------------------------------------------------------------------------------------------------------------------------------------------------------------------------------------------------------------------------------------------------------------------------------------------------------------------------------------------------------------------------------------------------------------------------------------------------------------------------------------------------------------------------------------------------------------------------------------------------------------------------------------------------------------------------------------------------------------------------------------------------------------------------------------------------------------------------------------------------------------------------------------------------------------------------------------------------------------------------------------------------------------------------------------------------------------------------------------------------------------------------------------------------------------------------------------------------------------------------|
| Building Science Corporation Joseph Lstiburek 12 |                                                                                                                                                                                                                                                                                                                                                                                                                                                                                                                |                                                                                                                                                                                                                                                                                                                                                                                                                                                                                                                                                                                                                                                                                                                                                                                                                                                                                                                                                                                                                                                                                                                                                                                                                                                                                                                                                                                                                                                                                                                                                                                                                                                                                                                                                                                                                                                                                                                                                                                                                                                                                                                                  |