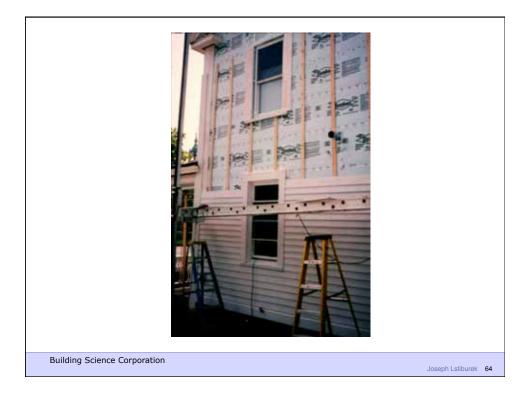

|                                                  | Asphalt shingles<br>Roof underlayment<br>V <sub>0</sub> * plywood roof sheathing<br>Two layers of 2* polyisocyanurate rigid insulation<br>Existing board roof sheathing<br>6* high-density (2:0 pcf) sprayed polyurethane<br>Self-adminisulation<br>Self-adminisulation<br>Self-adminisulation<br>Self-adminisulation<br>Metal starter strip with drip edge<br>1 x 3 tim<br>2 x 12 facia board<br>Continuous beadboard soffit<br>\$4'a* X 8' frieze board<br>Siding over \$'a* pressure treated wood strapping | Existing 2 X 6 wood rafter<br>by the second se |
|--------------------------------------------------|----------------------------------------------------------------------------------------------------------------------------------------------------------------------------------------------------------------------------------------------------------------------------------------------------------------------------------------------------------------------------------------------------------------------------------------------------------------------------------------------------------------|----------------------------------------------------------------------------------------------------------------------------------------------------------------------------------------------------------------------------------------------------------------------------------------------------------------------------------------------------------------------------------------------------------------------------------------------------------------------------------------------------------------------------------------------------------------------------------------------------------------------------------------------------------------------------------------------------------------------------------------------------------------------------------------------------------------------------------------------------------------------------------------------------------------------------------------------------------------------------------------------------------------------------------------------------------------------------------------------------------------------------------------------------------------------------------------------------------------------------------------------------------------------------------------------------------------------------------------------------------------------------------------------------------------------------------------------------------------------------------------------------------------------------------------------------------------------------------------------------------------------------------------------------------------------------------------------------------------------------------------------------------------------------------------------------------------------------------------------------------------------------------------------------------------------------------------------------------------------------------------------------------------------------------------------------------------------------------------------------------------------------------|
| Building Science Corporation Joseph Lstiburek 12 |                                                                                                                                                                                                                                                                                                                                                                                                                                                                                                                |                                                                                                                                                                                                                                                                                                                                                                                                                                                                                                                                                                                                                                                                                                                                                                                                                                                                                                                                                                                                                                                                                                                                                                                                                                                                                                                                                                                                                                                                                                                                                                                                                                                                                                                                                                                                                                                                                                                                                                                                                                                                                                                                  |