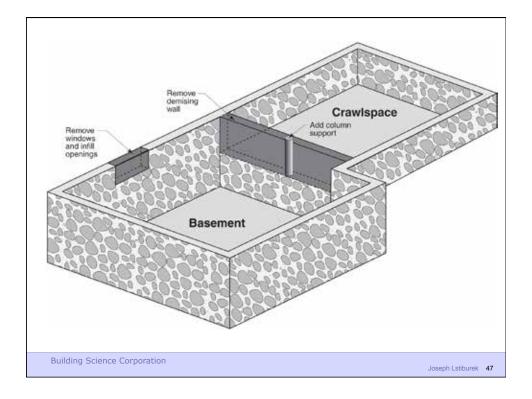

|                                                  | Asphalt shingles<br>Roof underlayment<br>V <sub>0</sub> * plywood roof sheathing<br>Two layers of 2* polyisocyanurate rigid insulation<br>Existing board roof sheathing<br>6* high-density (2:0 pcf) sprayed polyurethane<br>Self-adminisulation<br>Self-adminisulation<br>Self-adminisulation<br>Self-adminisulation<br>Metal starter strip with drip edge<br>1 x 3 tim<br>2 x 12 facia board<br>Continuous beadboard soffit<br>\$4'a* X 8' frieze board<br>Siding over \$'a* pressure treated wood strapping | Existing 2 X 6 wood rafter<br>by the second se |
|--------------------------------------------------|----------------------------------------------------------------------------------------------------------------------------------------------------------------------------------------------------------------------------------------------------------------------------------------------------------------------------------------------------------------------------------------------------------------------------------------------------------------------------------------------------------------|----------------------------------------------------------------------------------------------------------------------------------------------------------------------------------------------------------------------------------------------------------------------------------------------------------------------------------------------------------------------------------------------------------------------------------------------------------------------------------------------------------------------------------------------------------------------------------------------------------------------------------------------------------------------------------------------------------------------------------------------------------------------------------------------------------------------------------------------------------------------------------------------------------------------------------------------------------------------------------------------------------------------------------------------------------------------------------------------------------------------------------------------------------------------------------------------------------------------------------------------------------------------------------------------------------------------------------------------------------------------------------------------------------------------------------------------------------------------------------------------------------------------------------------------------------------------------------------------------------------------------------------------------------------------------------------------------------------------------------------------------------------------------------------------------------------------------------------------------------------------------------------------------------------------------------------------------------------------------------------------------------------------------------------------------------------------------------------------------------------------------------|
| Building Science Corporation Joseph Lstiburek 12 |                                                                                                                                                                                                                                                                                                                                                                                                                                                                                                                |                                                                                                                                                                                                                                                                                                                                                                                                                                                                                                                                                                                                                                                                                                                                                                                                                                                                                                                                                                                                                                                                                                                                                                                                                                                                                                                                                                                                                                                                                                                                                                                                                                                                                                                                                                                                                                                                                                                                                                                                                                                                                                                                  |