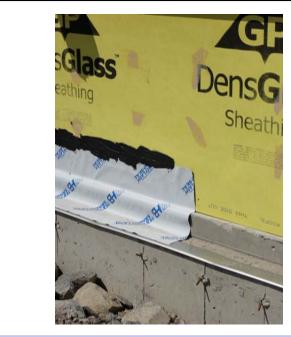

tiburek 3

2<sup>nd</sup> Law of Thermodynamics

Building Science Corporation

Heat Flow Is From Warm To Cold
Moisture Flow Is From Warm To Cold
Moisture Flow Is From More To Less
Air Flow Is From A Higher Pressure to a
Lower Pressure
Gravity Acts Down

**Building Science Corporation** 

Joseph Lstiburek 5

Water Control Layer
Air Control Layer
Vapor Control Layer
Thermal Control Layer

**Building Science Corporation** 

































## Commercial Enclosure: Simple Layers



- Structure
- Rain/Air/Vapor
- Insulation
- Finish

**Building Science Corporation** 

























**Building Science Corporation** 

Joseph Lstiburek 35



Building Science Corporation



Building Science Corporation









































































Building Science Corporation

Joseph Lstiburek 73



























































































































Joseph Lstiburek 133



Building Science Corporation

Joseph Lstiburek 134