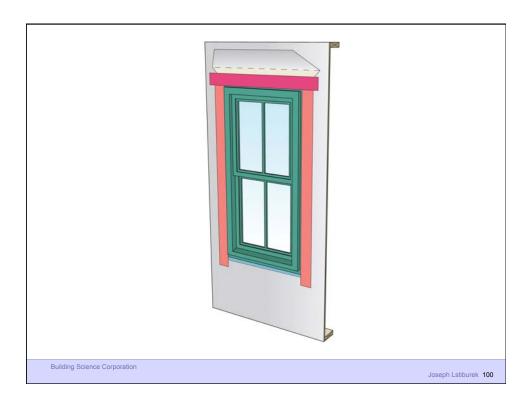

Cold
Moisture Flow Is From Warm To Cold
Moisture Flow Is From More To Less
Air Flow Is From A Higher Pressure to a
Lower Pressure
Gravity Acts Down

**Building Science Corporation** 

Joseph Lstiburek 5

Water Control Layer
Air Control Layer
Vapor Control Layer
Thermal Control Layer

**Building Science Corporation** 

































## Commercial Enclosure: Simple Layers



- Structure
- Rain/Air/Vapor
- Insulation
- Finish

**Building Science Corporation** 

























**Building Science Corporation** 

Joseph Lstiburek 35



Building Science Corporation



Building Science Corporation









































































Building Science Corporation

Joseph Lstiburek 73



























































































































Joseph Lstiburek 133



Building Science Corporation

Joseph Lstiburek 134