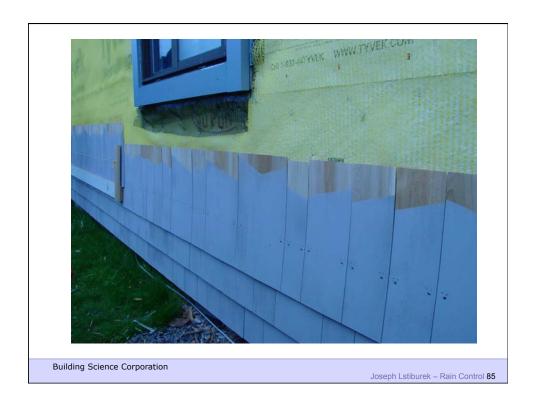

on

Heat Flow Is From Warm To Cold
Moisture Flow Is From Warm To Cold
Moisture Flow Is From More To Less
Air Flow Is From A Higher Pressure to a
Lower Pressure
Gravity Acts Down

**Building Science Corporation** 

Joseph Lstiburek 5

Water Control Layer
Air Control Layer
Vapor Control Layer
Thermal Control Layer

**Building Science Corporation** 

































## Commercial Enclosure: Simple Layers



- Structure
- Rain/Air/Vapor
- Insulation
- Finish

**Building Science Corporation** 

























**Building Science Corporation** 

Joseph Lstiburek 35



Building Science Corporation



Building Science Corporation









































































Building Science Corporation

Joseph Lstiburek 73



























































































































Joseph Lstiburek 133



Building Science Corporation

Joseph Lstiburek 134