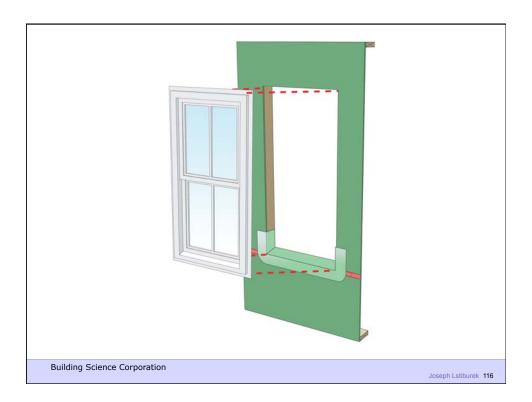

To Cold
Moisture Flow Is From More To Less
Air Flow Is From A Higher Pressure to a
Lower Pressure
Gravity Acts Down

**Building Science Corporation** 

Joseph Lstiburek 5

Water Control Layer
Air Control Layer
Vapor Control Layer
Thermal Control Layer

**Building Science Corporation** 

































## Commercial Enclosure: Simple Layers



- Structure
- Rain/Air/Vapor
- Insulation
- Finish

**Building Science Corporation** 

























**Building Science Corporation** 

Joseph Lstiburek 35



Building Science Corporation



Building Science Corporation









































































Building Science Corporation

Joseph Lstiburek 73



























































































































Joseph Lstiburek 133



Building Science Corporation

Joseph Lstiburek 134