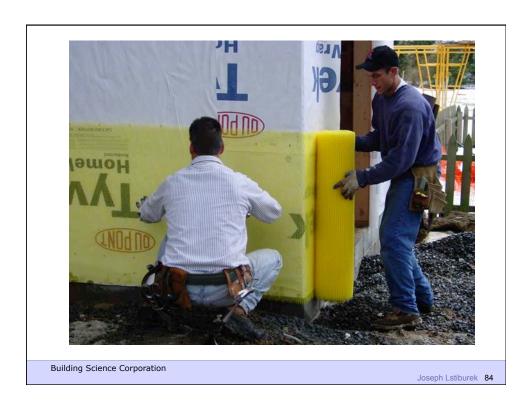

tion

Heat Flow Is From Warm To Cold
Moisture Flow Is From Warm To Cold
Moisture Flow Is From More To Less
Air Flow Is From A Higher Pressure to a
Lower Pressure
Gravity Acts Down

**Building Science Corporation** 

Joseph Lstiburek 5

Water Control Layer
Air Control Layer
Vapor Control Layer
Thermal Control Layer

**Building Science Corporation** 

































## Commercial Enclosure: Simple Layers



- Structure
- Rain/Air/Vapor
- Insulation
- Finish

**Building Science Corporation** 

























**Building Science Corporation** 

Joseph Lstiburek 35



Building Science Corporation



Building Science Corporation









































































Building Science Corporation

Joseph Lstiburek 73



























































































































Joseph Lstiburek 133



Building Science Corporation

Joseph Lstiburek 134