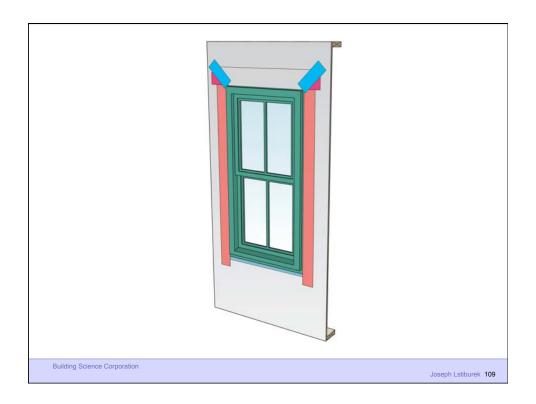

**Building Science Corporation** 

Joseph Lstiburek 5

Water Control Layer
Air Control Layer
Vapor Control Layer
Thermal Control Layer

**Building Science Corporation** 