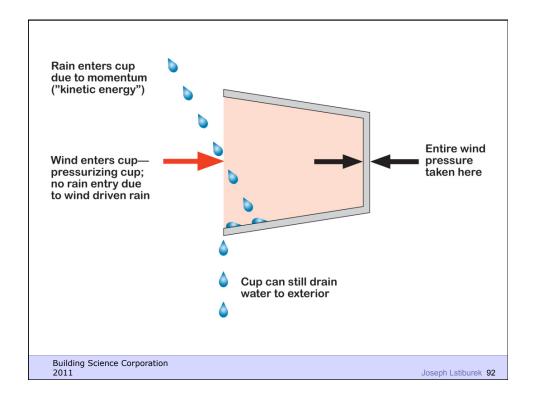

Is From Warm To Cold
Moisture Flow Is From Warm To Cold
Moisture Flow Is From More To Less
Air Flow Is From A Higher Pressure to a
Lower Pressure
Gravity Acts Down

**Building Science Corporation** 

Joseph Lstiburek 5

Water Control Layer
Air Control Layer
Vapor Control Layer
Thermal Control Layer

**Building Science Corporation** 

































## Commercial Enclosure: Simple Layers



- Structure
- Rain/Air/Vapor
- Insulation
- Finish

**Building Science Corporation** 

























**Building Science Corporation** 

Joseph Lstiburek 35



Building Science Corporation



Building Science Corporation









































































Building Science Corporation

Joseph Lstiburek 73



























































































































Joseph Lstiburek 133



Building Science Corporation

Joseph Lstiburek 134