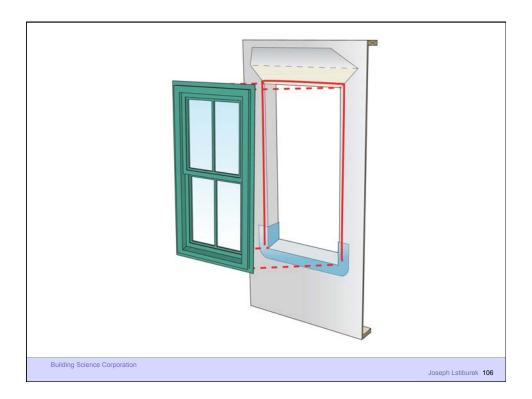

**Building Science Corporation** 

Joseph Lstiburek 5

Water Control Layer
Air Control Layer
Vapor Control Layer
Thermal Control Layer

**Building Science Corporation** 