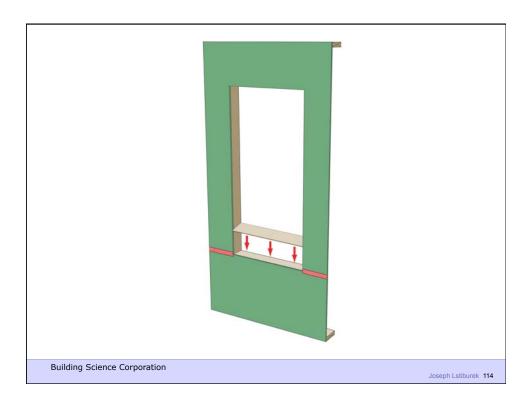

arm To Cold
Moisture Flow Is From More To Less
Air Flow Is From A Higher Pressure to a
Lower Pressure
Gravity Acts Down

**Building Science Corporation** 

Joseph Lstiburek 5

Water Control Layer
Air Control Layer
Vapor Control Layer
Thermal Control Layer

**Building Science Corporation** 

































## Commercial Enclosure: Simple Layers



- Structure
- Rain/Air/Vapor
- Insulation
- Finish

**Building Science Corporation** 

























**Building Science Corporation** 

Joseph Lstiburek 35



Building Science Corporation



Building Science Corporation









































































Building Science Corporation

Joseph Lstiburek 73



























































































































Joseph Lstiburek 133



Building Science Corporation

Joseph Lstiburek 134