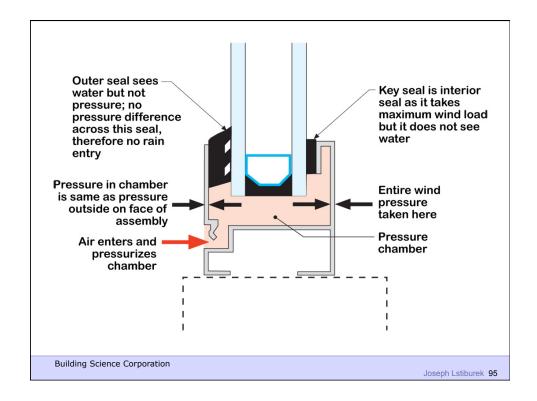

m Warm To Cold
Moisture Flow Is From Warm To Cold
Moisture Flow Is From More To Less
Air Flow Is From A Higher Pressure to a
Lower Pressure
Gravity Acts Down

**Building Science Corporation** 

Joseph Lstiburek 5

Water Control Layer
Air Control Layer
Vapor Control Layer
Thermal Control Layer

**Building Science Corporation** 

































## Commercial Enclosure: Simple Layers



- Structure
- Rain/Air/Vapor
- Insulation
- Finish

**Building Science Corporation** 

























**Building Science Corporation** 

Joseph Lstiburek 35



Building Science Corporation



Building Science Corporation









































































Building Science Corporation

Joseph Lstiburek 73



























































































































Joseph Lstiburek 133



Building Science Corporation

Joseph Lstiburek 134