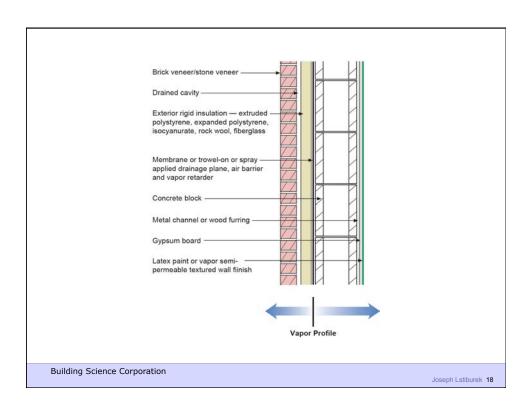

## Commercial Enclosure: Simple Layers

- Structure
- Rain/Air/Vapor
- Insulation
- Finish

**Building Science Corporation** 

**Building Science Corporation** 

Joseph Lstiburek 35

Building Science Corporation