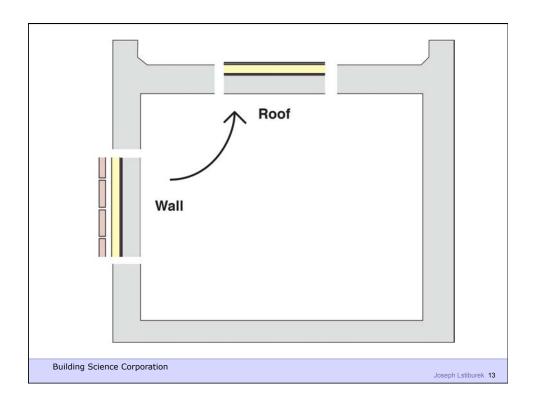

Joseph Lstiburek, Ph.D., P.Eng, ASHRAE Fellow

Building Science

Adventures In Building Science

What is a Building?

**Building Science Corporation** 

A Building is an Environmental Separator

**Building Science Corporation** 

Joseph Lstiburek 3

2<sup>nd</sup> Law of Thermodynamics

Building Science Corporation

Heat Flow Is From Warm To Cold
Moisture Flow Is From Warm To Cold
Moisture Flow Is From More To Less
Air Flow Is From A Higher Pressure to a
Lower Pressure
Gravity Acts Down

**Building Science Corporation** 

Joseph Lstiburek 5

Water Control Layer
Air Control Layer
Vapor Control Layer
Thermal Control Layer

**Building Science Corporation** 

































## Commercial Enclosure: Simple Layers



- Structure
- Rain/Air/Vapor
- Insulation
- Finish

**Building Science Corporation** 

























**Building Science Corporation** 

Joseph Lstiburek 35



Building Science Corporation



Building Science Corporation









































































Building Science Corporation

Joseph Lstiburek 73



























































































































Joseph Lstiburek 133



Building Science Corporation

Joseph Lstiburek 134