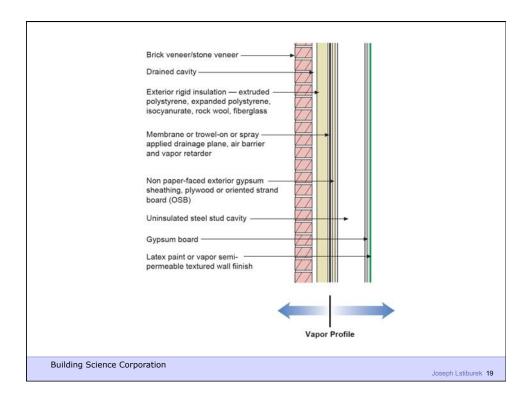

**Building Science Corporation** 

Joseph Lstiburek 5

Water Control Layer
Air Control Layer
Vapor Control Layer
Thermal Control Layer

**Building Science Corporation** 

## Commercial Enclosure: Simple Layers

- Structure
- Rain/Air/Vapor
- Insulation
- Finish

**Building Science Corporation** 

**Building Science Corporation** 

Joseph Lstiburek 35

Building Science Corporation