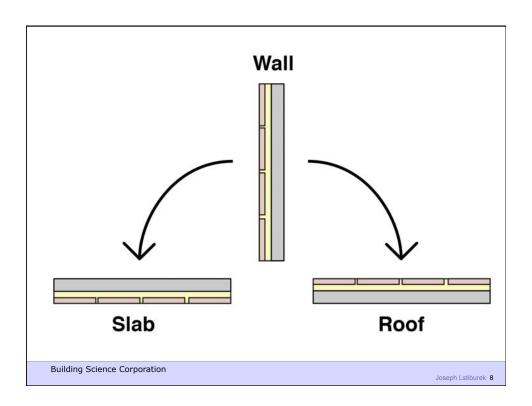

## Commercial Enclosure: Simple Layers

- Structure
- Rain/Air/Vapor
- Insulation
- Finish

**Building Science Corporation** 

**Building Science Corporation** 

Joseph Lstiburek 35

Building Science Corporation