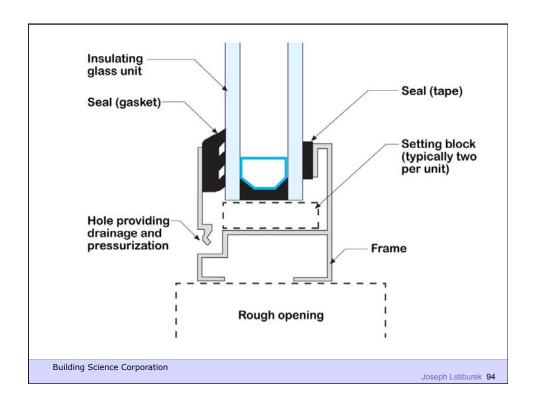

rom Warm To Cold
Moisture Flow Is From Warm To Cold
Moisture Flow Is From More To Less
Air Flow Is From A Higher Pressure to a
Lower Pressure
Gravity Acts Down

**Building Science Corporation** 

Joseph Lstiburek 5

Water Control Layer
Air Control Layer
Vapor Control Layer
Thermal Control Layer

**Building Science Corporation** 

































## Commercial Enclosure: Simple Layers



- Structure
- Rain/Air/Vapor
- Insulation
- Finish

**Building Science Corporation** 

























**Building Science Corporation** 

Joseph Lstiburek 35



Building Science Corporation



Building Science Corporation









































































Building Science Corporation

Joseph Lstiburek 73



























































































































Joseph Lstiburek 133



Building Science Corporation

Joseph Lstiburek 134