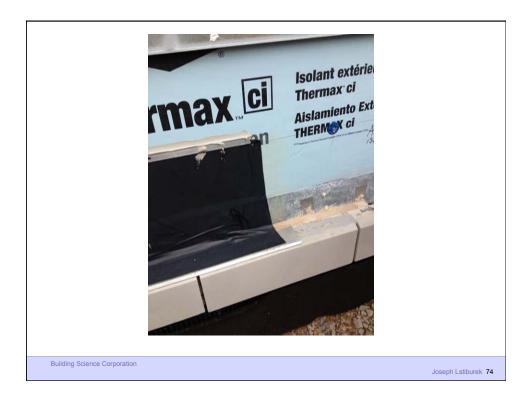

ding Science Corporation

Heat Flow Is From Warm To Cold
Moisture Flow Is From Warm To Cold
Moisture Flow Is From More To Less
Air Flow Is From A Higher Pressure to a
Lower Pressure
Gravity Acts Down

**Building Science Corporation** 

Joseph Lstiburek 5

Water Control Layer
Air Control Layer
Vapor Control Layer
Thermal Control Layer

**Building Science Corporation** 

































## Commercial Enclosure: Simple Layers



- Structure
- Rain/Air/Vapor
- Insulation
- Finish

**Building Science Corporation** 

























**Building Science Corporation** 

Joseph Lstiburek 35



Building Science Corporation



Building Science Corporation









































































Building Science Corporation

Joseph Lstiburek 73



























































































































Joseph Lstiburek 133



Building Science Corporation

Joseph Lstiburek 134