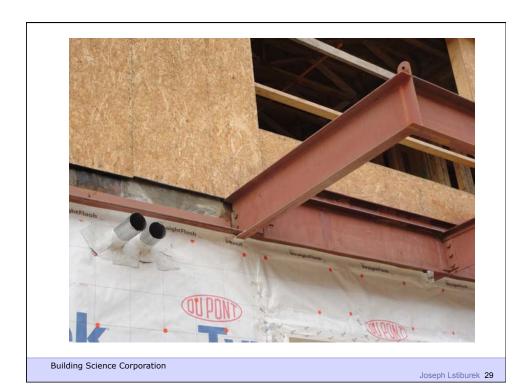

## Commercial Enclosure: Simple Layers

- Structure
- Rain/Air/Vapor
- Insulation
- Finish

**Building Science Corporation** 

**Building Science Corporation** 

Joseph Lstiburek 35

Building Science Corporation