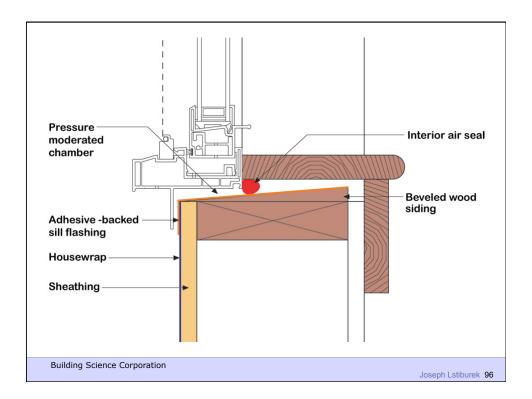

**Building Science Corporation** 

Joseph Lstiburek 5

Water Control Layer
Air Control Layer
Vapor Control Layer
Thermal Control Layer

**Building Science Corporation** 