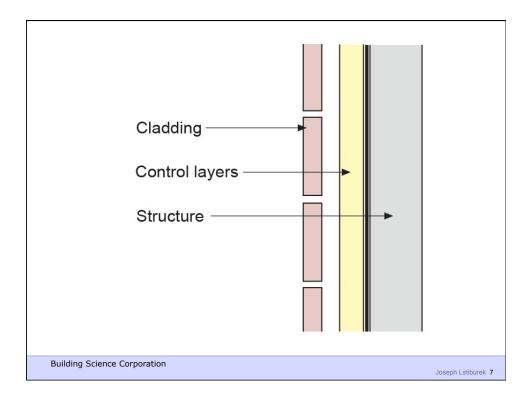

## Commercial Enclosure: Simple Layers

- Structure
- Rain/Air/Vapor
- Insulation
- Finish

**Building Science Corporation** 

**Building Science Corporation** 

Joseph Lstiburek 35

Building Science Corporation