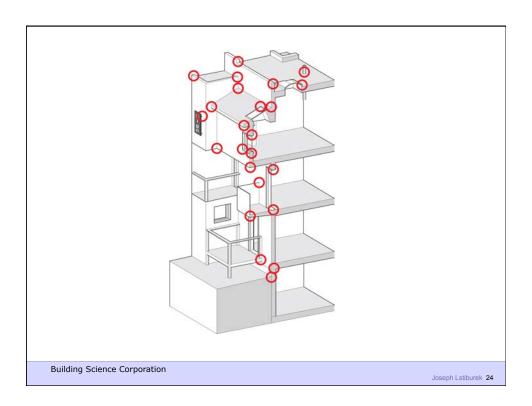

**Building Science Corporation** 

Joseph Lstiburek 5

Water Control Layer
Air Control Layer
Vapor Control Layer
Thermal Control Layer

**Building Science Corporation** 