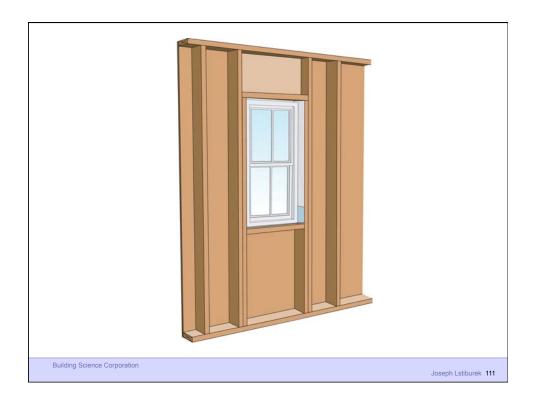

## Commercial Enclosure: Simple Layers

- Structure
- Rain/Air/Vapor
- Insulation
- Finish

**Building Science Corporation** 

**Building Science Corporation** 

Joseph Lstiburek 35

Building Science Corporation