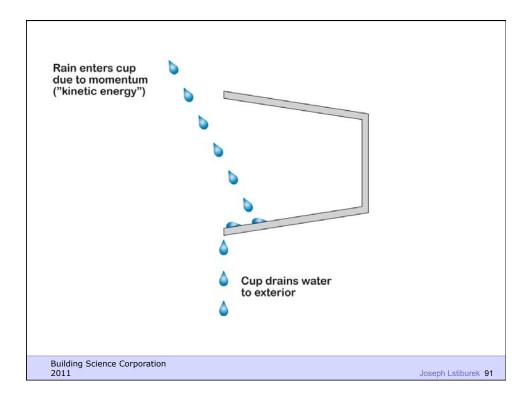

w Is From Warm To Cold
Moisture Flow Is From Warm To Cold
Moisture Flow Is From More To Less
Air Flow Is From A Higher Pressure to a
Lower Pressure
Gravity Acts Down

**Building Science Corporation** 

Joseph Lstiburek 5

Water Control Layer
Air Control Layer
Vapor Control Layer
Thermal Control Layer

**Building Science Corporation** 

































## Commercial Enclosure: Simple Layers



- Structure
- Rain/Air/Vapor
- Insulation
- Finish

**Building Science Corporation** 

























**Building Science Corporation** 

Joseph Lstiburek 35



Building Science Corporation



Building Science Corporation









































































Building Science Corporation

Joseph Lstiburek 73



























































































































Joseph Lstiburek 133



Building Science Corporation

Joseph Lstiburek 134