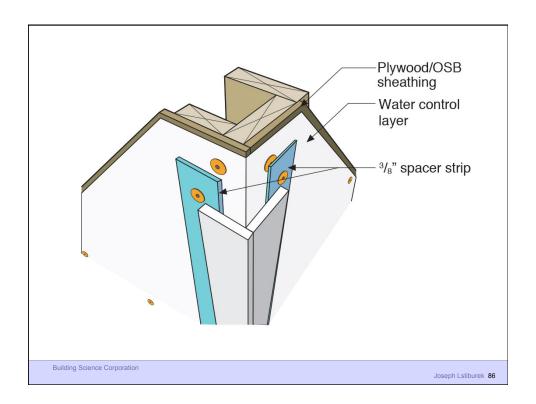

Heat Flow Is From Warm To Cold
Moisture Flow Is From Warm To Cold
Moisture Flow Is From More To Less
Air Flow Is From A Higher Pressure to a
Lower Pressure
Gravity Acts Down

**Building Science Corporation** 

Joseph Lstiburek 5

Water Control Layer
Air Control Layer
Vapor Control Layer
Thermal Control Layer

**Building Science Corporation** 

































## Commercial Enclosure: Simple Layers



- Structure
- Rain/Air/Vapor
- Insulation
- Finish

**Building Science Corporation** 

























**Building Science Corporation** 

Joseph Lstiburek 35



Building Science Corporation



Building Science Corporation









































































Building Science Corporation

Joseph Lstiburek 73



























































































































Joseph Lstiburek 133



Building Science Corporation

Joseph Lstiburek 134