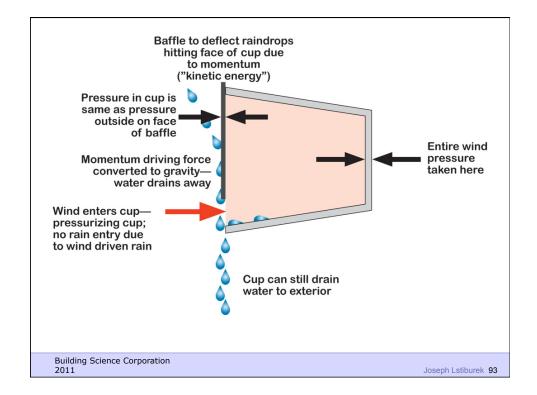

From Warm To Cold
Moisture Flow Is From Warm To Cold
Moisture Flow Is From More To Less
Air Flow Is From A Higher Pressure to a
Lower Pressure
Gravity Acts Down

**Building Science Corporation** 

Joseph Lstiburek 5

Water Control Layer
Air Control Layer
Vapor Control Layer
Thermal Control Layer

**Building Science Corporation** 

































## Commercial Enclosure: Simple Layers



- Structure
- Rain/Air/Vapor
- Insulation
- Finish

**Building Science Corporation** 

























**Building Science Corporation** 

Joseph Lstiburek 35



Building Science Corporation



Building Science Corporation









































































Building Science Corporation

Joseph Lstiburek 73



























































































































Joseph Lstiburek 133



Building Science Corporation

Joseph Lstiburek 134