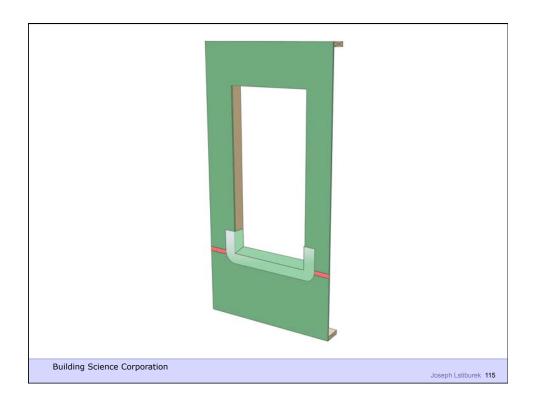

m To Cold
Moisture Flow Is From More To Less
Air Flow Is From A Higher Pressure to a
Lower Pressure
Gravity Acts Down

**Building Science Corporation** 

Joseph Lstiburek 5

Water Control Layer
Air Control Layer
Vapor Control Layer
Thermal Control Layer

**Building Science Corporation** 

































## Commercial Enclosure: Simple Layers



- Structure
- Rain/Air/Vapor
- Insulation
- Finish

**Building Science Corporation** 

























**Building Science Corporation** 

Joseph Lstiburek 35



Building Science Corporation



Building Science Corporation









































































Building Science Corporation

Joseph Lstiburek 73



























































































































Joseph Lstiburek 133



Building Science Corporation

Joseph Lstiburek 134