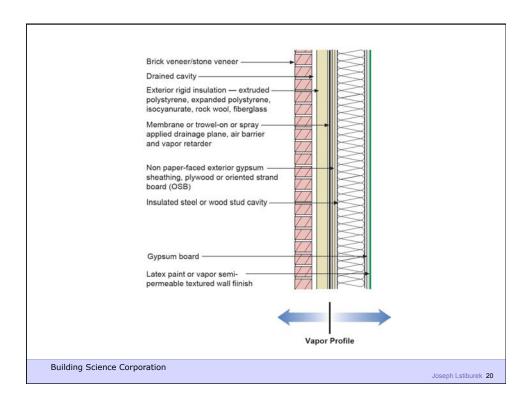

**Building Science Corporation** 

Joseph Lstiburek 5

Water Control Layer
Air Control Layer
Vapor Control Layer
Thermal Control Layer

**Building Science Corporation** 

## Commercial Enclosure: Simple Layers

- Structure
- Rain/Air/Vapor
- Insulation
- Finish

**Building Science Corporation** 

**Building Science Corporation** 

Joseph Lstiburek 35

Building Science Corporation