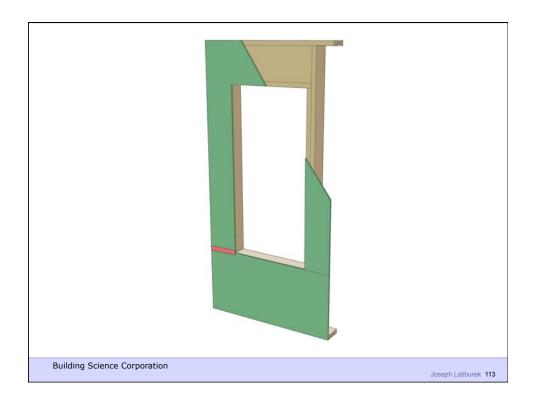

Warm To Cold
Moisture Flow Is From More To Less
Air Flow Is From A Higher Pressure to a
Lower Pressure
Gravity Acts Down

**Building Science Corporation** 

Joseph Lstiburek 5

Water Control Layer
Air Control Layer
Vapor Control Layer
Thermal Control Layer

**Building Science Corporation** 

































## Commercial Enclosure: Simple Layers



- Structure
- Rain/Air/Vapor
- Insulation
- Finish

**Building Science Corporation** 

























**Building Science Corporation** 

Joseph Lstiburek 35



Building Science Corporation



Building Science Corporation









































































Building Science Corporation

Joseph Lstiburek 73



























































































































Joseph Lstiburek 133



Building Science Corporation

Joseph Lstiburek 134