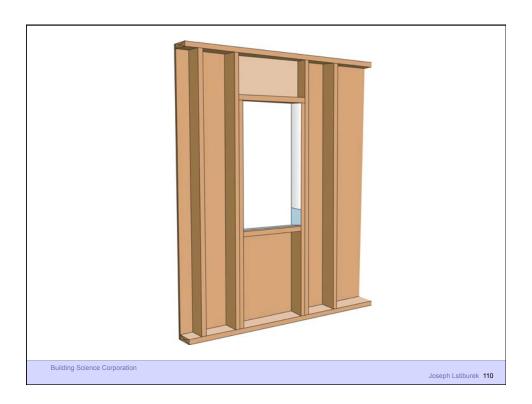

## Commercial Enclosure: Simple Layers

- Structure
- Rain/Air/Vapor
- Insulation
- Finish

**Building Science Corporation** 

**Building Science Corporation** 

Joseph Lstiburek 35

Building Science Corporation