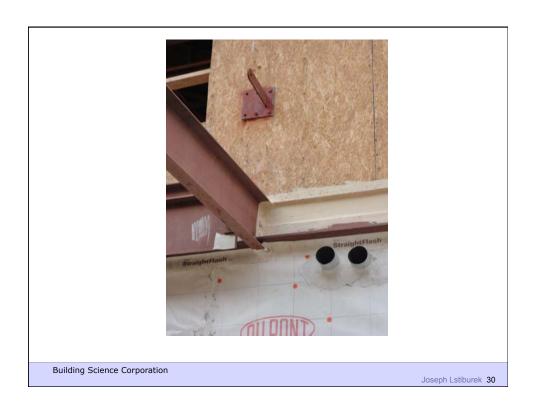

## Commercial Enclosure: Simple Layers

- Structure
- Rain/Air/Vapor
- Insulation
- Finish

**Building Science Corporation** 

**Building Science Corporation** 

Joseph Lstiburek 35

Building Science Corporation