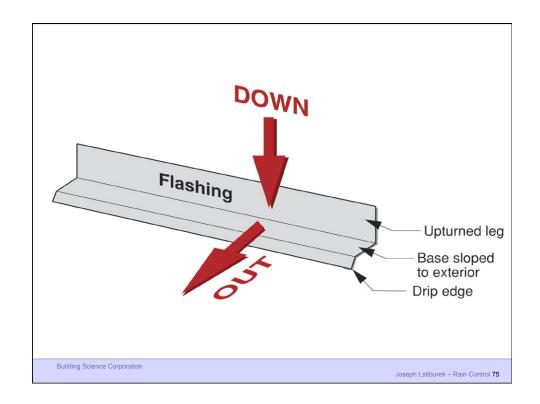

ng Science Corporation

Heat Flow Is From Warm To Cold
Moisture Flow Is From Warm To Cold
Moisture Flow Is From More To Less
Air Flow Is From A Higher Pressure to a
Lower Pressure
Gravity Acts Down

**Building Science Corporation** 

Joseph Lstiburek 5

Water Control Layer
Air Control Layer
Vapor Control Layer
Thermal Control Layer

**Building Science Corporation** 

































## Commercial Enclosure: Simple Layers



- Structure
- Rain/Air/Vapor
- Insulation
- Finish

**Building Science Corporation** 

























**Building Science Corporation** 

Joseph Lstiburek 35



Building Science Corporation



Building Science Corporation









































































Building Science Corporation

Joseph Lstiburek 73



























































































































Joseph Lstiburek 133



Building Science Corporation

Joseph Lstiburek 134