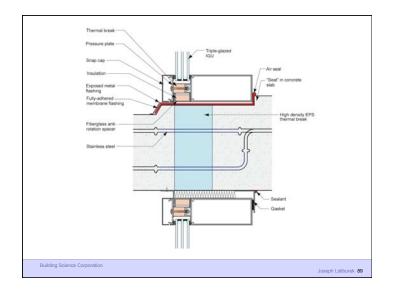

n Environmental Separator

Water Control Layer Air Control Layer Vapor Control Layer Thermal Control Layer

Building Science Corporation

2<sup>nd</sup> Law of Thermodynamics

Building Science Corporation

uilding Science Corporation

Joseph Lstiburek 4

Joseph Lstiburek 3

Joseph Lstiburek 2

Heat Flow Is From Warm To Cold Moisture Flow Is From Warm To Cold Moisture Flow Is From More To Less Air Flow Is From A Higher Pressure to a Lower Pressure Gravity Acts Down

Building Science Corporation

Joseph Lstiburek 5



























































































































Beer Screen?

Building Science Corporation

Joseph Lstiburek 67





















Building Science Corporation

Joseph Lstiburek 77