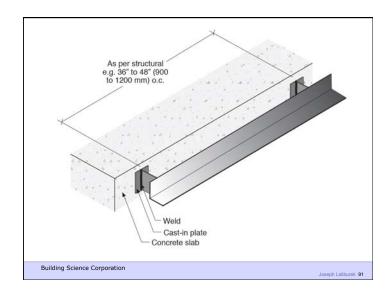

vironmental Separator

Water Control Layer Air Control Layer Vapor Control Layer Thermal Control Layer

Building Science Corporation

2<sup>nd</sup> Law of Thermodynamics

Building Science Corporation

uilding Science Corporation

Joseph Lstiburek 4

Joseph Lstiburek 3

Joseph Lstiburek 2

Heat Flow Is From Warm To Cold Moisture Flow Is From Warm To Cold Moisture Flow Is From More To Less Air Flow Is From A Higher Pressure to a Lower Pressure Gravity Acts Down

Building Science Corporation

Joseph Lstiburek 5



























































































































Beer Screen?

Building Science Corporation

Joseph Lstiburek 67





















Building Science Corporation

Joseph Lstiburek 77