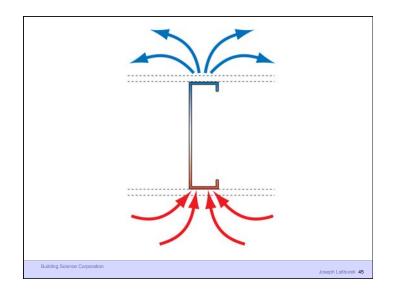

uilding Science Corporation

Joseph Lstiburek 4

Joseph Lstiburek 3

Joseph Lstiburek 2

Heat Flow Is From Warm To Cold Moisture Flow Is From Warm To Cold Moisture Flow Is From More To Less Air Flow Is From A Higher Pressure to a Lower Pressure Gravity Acts Down