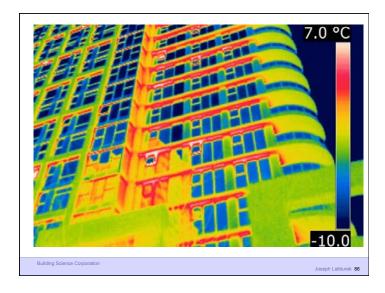

g is an Environmental Separator

Water Control Layer Air Control Layer Vapor Control Layer Thermal Control Layer

Building Science Corporation

2<sup>nd</sup> Law of Thermodynamics

Building Science Corporation

uilding Science Corporation

Joseph Lstiburek 4

Joseph Lstiburek 3

Joseph Lstiburek 2

Heat Flow Is From Warm To Cold Moisture Flow Is From Warm To Cold Moisture Flow Is From More To Less Air Flow Is From A Higher Pressure to a Lower Pressure Gravity Acts Down

Building Science Corporation

Joseph Lstiburek 5



























































































































Beer Screen?

Building Science Corporation

Joseph Lstiburek 67





















Building Science Corporation

Joseph Lstiburek 77