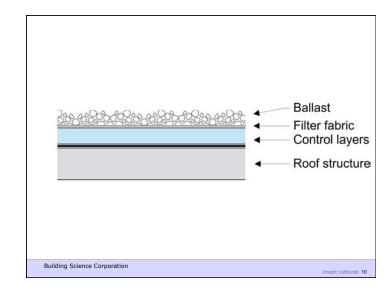

A Building is an Environmental Separator

Water Control Layer Air Control Layer Vapor Control Layer Thermal Control Layer

Building Science Corporation

2<sup>nd</sup> Law of Thermodynamics

Building Science Corporation

uilding Science Corporation

Joseph Lstiburek 4

Joseph Lstiburek 3

Joseph Lstiburek 2

Heat Flow Is From Warm To Cold Moisture Flow Is From Warm To Cold Moisture Flow Is From More To Less Air Flow Is From A Higher Pressure to a Lower Pressure Gravity Acts Down

Building Science Corporation

Joseph Lstiburek 5



























































































































Beer Screen?

Building Science Corporation

Joseph Lstiburek 67





















Building Science Corporation

Joseph Lstiburek 77