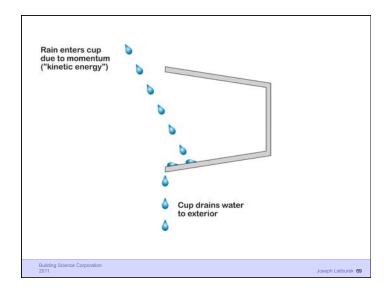

A Building is an Environmental Separator

Water Control Layer Air Control Layer Vapor Control Layer Thermal Control Layer

Building Science Corporation

2<sup>nd</sup> Law of Thermodynamics

Building Science Corporation

uilding Science Corporation

Joseph Lstiburek 4

Joseph Lstiburek 3

Joseph Lstiburek 2

Heat Flow Is From Warm To Cold Moisture Flow Is From Warm To Cold Moisture Flow Is From More To Less Air Flow Is From A Higher Pressure to a Lower Pressure Gravity Acts Down

Building Science Corporation

Joseph Lstiburek 5



























































































































Beer Screen?

Building Science Corporation

Joseph Lstiburek 67





















Building Science Corporation

Joseph Lstiburek 77