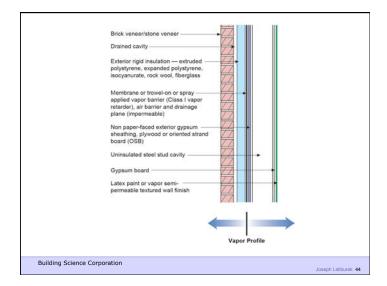

A Building is an Environmental Separator

Water Control Layer Air Control Layer Vapor Control Layer Thermal Control Layer

Building Science Corporation

2<sup>nd</sup> Law of Thermodynamics

Building Science Corporation