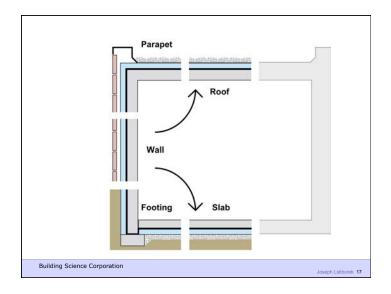

A Building is an Environmental Separator

Water Control Layer Air Control Layer Vapor Control Layer Thermal Control Layer

Building Science Corporation

2<sup>nd</sup> Law of Thermodynamics

Building Science Corporation