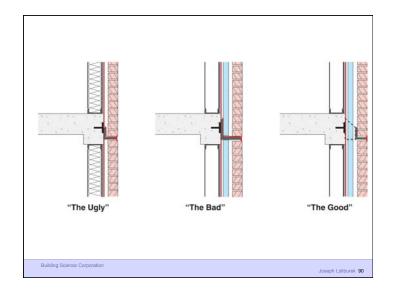

Environmental Separator

Water Control Layer Air Control Layer Vapor Control Layer Thermal Control Layer

Building Science Corporation

2<sup>nd</sup> Law of Thermodynamics

Building Science Corporation

uilding Science Corporation

Joseph Lstiburek 4

Joseph Lstiburek 3

Joseph Lstiburek 2

Heat Flow Is From Warm To Cold Moisture Flow Is From Warm To Cold Moisture Flow Is From More To Less Air Flow Is From A Higher Pressure to a Lower Pressure Gravity Acts Down

Building Science Corporation

Joseph Lstiburek 5



























































































































Beer Screen?

Building Science Corporation

Joseph Lstiburek 67





















Building Science Corporation

Joseph Lstiburek 77