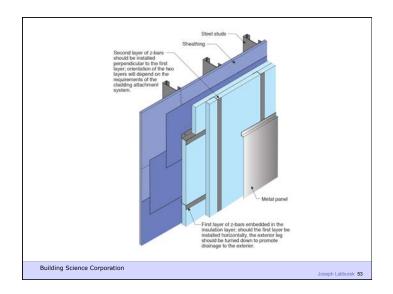

A Building is an Environmental Separator

Water Control Layer Air Control Layer Vapor Control Layer Thermal Control Layer

Building Science Corporation

2<sup>nd</sup> Law of Thermodynamics

Building Science Corporation

uilding Science Corporation

Joseph Lstiburek 4

Joseph Lstiburek 3

Joseph Lstiburek 2

Heat Flow Is From Warm To Cold Moisture Flow Is From Warm To Cold Moisture Flow Is From More To Less Air Flow Is From A Higher Pressure to a Lower Pressure Gravity Acts Down

Building Science Corporation

Joseph Lstiburek 5



























































































































Beer Screen?

Building Science Corporation

Joseph Lstiburek 67





















Building Science Corporation

Joseph Lstiburek 77