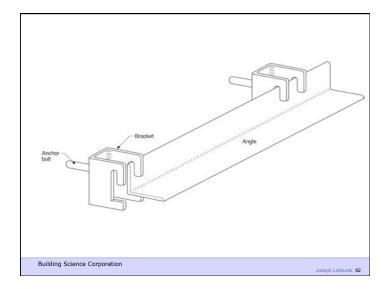

ronmental Separator

Water Control Layer Air Control Layer Vapor Control Layer Thermal Control Layer

Building Science Corporation

2<sup>nd</sup> Law of Thermodynamics

Building Science Corporation

uilding Science Corporation

Joseph Lstiburek 4

Joseph Lstiburek 3

Joseph Lstiburek 2

Heat Flow Is From Warm To Cold Moisture Flow Is From Warm To Cold Moisture Flow Is From More To Less Air Flow Is From A Higher Pressure to a Lower Pressure Gravity Acts Down

Building Science Corporation

Joseph Lstiburek 5



























































































































Beer Screen?

Building Science Corporation

Joseph Lstiburek 67





















Building Science Corporation

Joseph Lstiburek 77