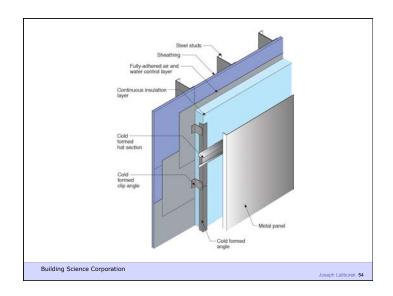

A Building is an Environmental Separator

Water Control Layer Air Control Layer Vapor Control Layer Thermal Control Layer

Building Science Corporation

2<sup>nd</sup> Law of Thermodynamics

Building Science Corporation

uilding Science Corporation

Joseph Lstiburek 4

Joseph Lstiburek 3

Joseph Lstiburek 2

Heat Flow Is From Warm To Cold Moisture Flow Is From Warm To Cold Moisture Flow Is From More To Less Air Flow Is From A Higher Pressure to a Lower Pressure Gravity Acts Down

Building Science Corporation

Joseph Lstiburek 5



























































































































Beer Screen?

Building Science Corporation

Joseph Lstiburek 67





















Building Science Corporation

Joseph Lstiburek 77