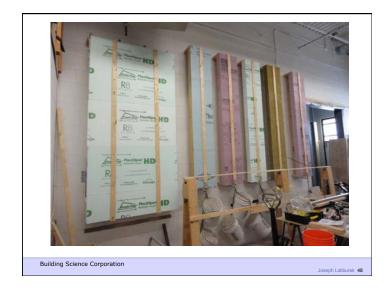

A Building is an Environmental Separator

Water Control Layer Air Control Layer Vapor Control Layer Thermal Control Layer

Building Science Corporation

2<sup>nd</sup> Law of Thermodynamics

Building Science Corporation

uilding Science Corporation

Joseph Lstiburek 4

Joseph Lstiburek 3

Joseph Lstiburek 2

Heat Flow Is From Warm To Cold Moisture Flow Is From Warm To Cold Moisture Flow Is From More To Less Air Flow Is From A Higher Pressure to a Lower Pressure Gravity Acts Down

Building Science Corporation

Joseph Lstiburek 5



























































































































Beer Screen?

Building Science Corporation

Joseph Lstiburek 67





















Building Science Corporation

Joseph Lstiburek 77