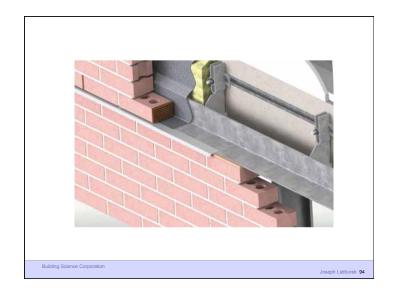

ental Separator

Water Control Layer Air Control Layer Vapor Control Layer Thermal Control Layer

Building Science Corporation

2<sup>nd</sup> Law of Thermodynamics

Building Science Corporation

uilding Science Corporation

Joseph Lstiburek 4

Joseph Lstiburek 3

Joseph Lstiburek 2

Heat Flow Is From Warm To Cold Moisture Flow Is From Warm To Cold Moisture Flow Is From More To Less Air Flow Is From A Higher Pressure to a Lower Pressure Gravity Acts Down

Building Science Corporation

Joseph Lstiburek 5



























































































































Beer Screen?

Building Science Corporation

Joseph Lstiburek 67





















Building Science Corporation

Joseph Lstiburek 77