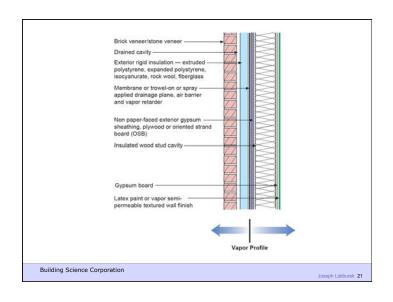

A Building is an Environmental Separator

Water Control Layer Air Control Layer Vapor Control Layer Thermal Control Layer

Building Science Corporation

2<sup>nd</sup> Law of Thermodynamics

Building Science Corporation