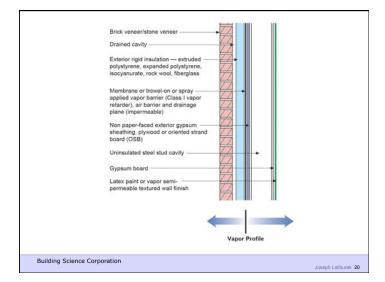

A Building is an Environmental Separator

Water Control Layer Air Control Layer Vapor Control Layer Thermal Control Layer

Building Science Corporation

2<sup>nd</sup> Law of Thermodynamics

Building Science Corporation