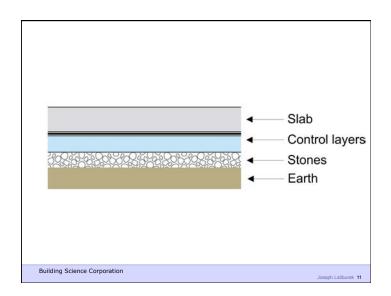

A Building is an Environmental Separator

Water Control Layer Air Control Layer Vapor Control Layer Thermal Control Layer

Building Science Corporation

2<sup>nd</sup> Law of Thermodynamics

Building Science Corporation

uilding Science Corporation

Joseph Lstiburek 4

Joseph Lstiburek 3

Joseph Lstiburek 2

Heat Flow Is From Warm To Cold Moisture Flow Is From Warm To Cold Moisture Flow Is From More To Less Air Flow Is From A Higher Pressure to a Lower Pressure Gravity Acts Down

Building Science Corporation

Joseph Lstiburek 5



























































































































Beer Screen?

Building Science Corporation

Joseph Lstiburek 67





















Building Science Corporation

Joseph Lstiburek 77