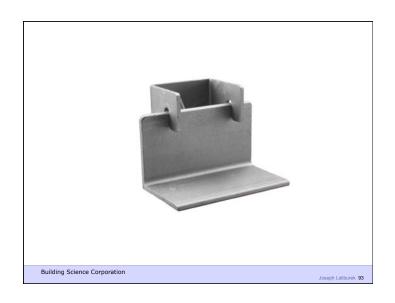

nmental Separator

Water Control Layer Air Control Layer Vapor Control Layer Thermal Control Layer

Building Science Corporation

2<sup>nd</sup> Law of Thermodynamics

Building Science Corporation

uilding Science Corporation

Joseph Lstiburek 4

Joseph Lstiburek 3

Joseph Lstiburek 2

Heat Flow Is From Warm To Cold Moisture Flow Is From Warm To Cold Moisture Flow Is From More To Less Air Flow Is From A Higher Pressure to a Lower Pressure Gravity Acts Down

Building Science Corporation

Joseph Lstiburek 5



























































































































Beer Screen?

Building Science Corporation

Joseph Lstiburek 67





















Building Science Corporation

Joseph Lstiburek 77