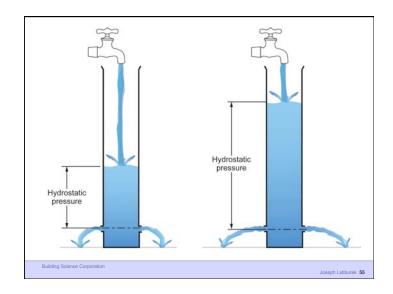

A Building is an Environmental Separator

Water Control Layer Air Control Layer Vapor Control Layer Thermal Control Layer

Building Science Corporation

2<sup>nd</sup> Law of Thermodynamics

Building Science Corporation

uilding Science Corporation

Joseph Lstiburek 4

Joseph Lstiburek 3

Joseph Lstiburek 2

Heat Flow Is From Warm To Cold Moisture Flow Is From Warm To Cold Moisture Flow Is From More To Less Air Flow Is From A Higher Pressure to a Lower Pressure Gravity Acts Down

Building Science Corporation

Joseph Lstiburek 5



























































































































Beer Screen?

Building Science Corporation

Joseph Lstiburek 67





















Building Science Corporation

Joseph Lstiburek 77