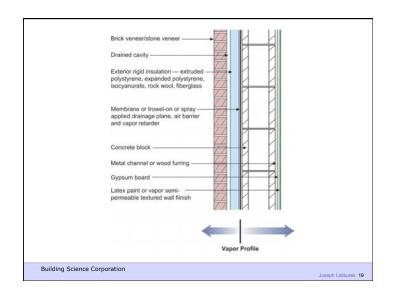

A Building is an Environmental Separator

Water Control Layer Air Control Layer Vapor Control Layer Thermal Control Layer

Building Science Corporation

2<sup>nd</sup> Law of Thermodynamics

Building Science Corporation