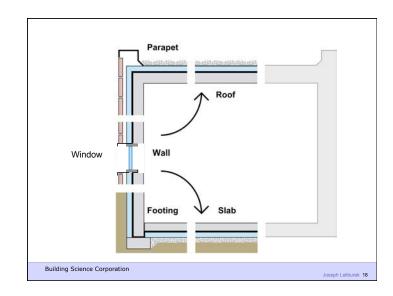

A Building is an Environmental Separator

Water Control Layer Air Control Layer Vapor Control Layer Thermal Control Layer

Building Science Corporation

2<sup>nd</sup> Law of Thermodynamics

Building Science Corporation