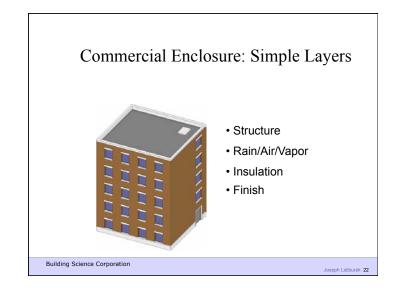

A Building is an Environmental Separator

Water Control Layer Air Control Layer Vapor Control Layer Thermal Control Layer

Building Science Corporation

2<sup>nd</sup> Law of Thermodynamics

Building Science Corporation