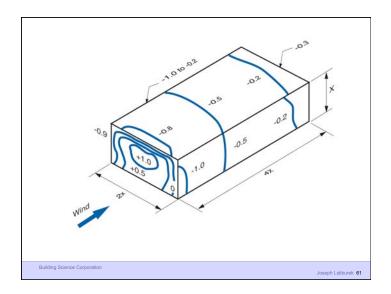

A Building is an Environmental Separator

Water Control Layer Air Control Layer Vapor Control Layer Thermal Control Layer

Building Science Corporation

2<sup>nd</sup> Law of Thermodynamics

Building Science Corporation

uilding Science Corporation

Joseph Lstiburek 4

Joseph Lstiburek 3

Joseph Lstiburek 2

Heat Flow Is From Warm To Cold Moisture Flow Is From Warm To Cold Moisture Flow Is From More To Less Air Flow Is From A Higher Pressure to a Lower Pressure Gravity Acts Down

Building Science Corporation

Joseph Lstiburek 5



























































































































Beer Screen?

Building Science Corporation

Joseph Lstiburek 67





















Building Science Corporation

Joseph Lstiburek 77