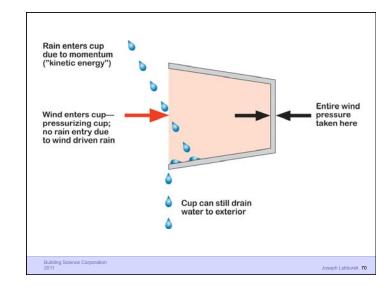

Building Science Corporation

Joseph Lstiburek 5

Beer Screen?

Building Science Corporation

Joseph Lstiburek 67

Building Science Corporation

Joseph Lstiburek 77