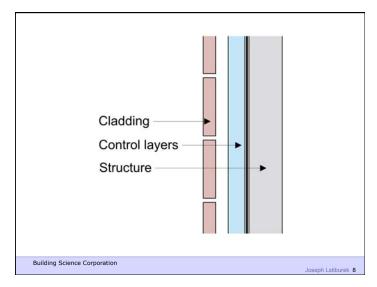

A Building is an Environmental Separator

Water Control Layer Air Control Layer Vapor Control Layer Thermal Control Layer

Building Science Corporation

2<sup>nd</sup> Law of Thermodynamics

Building Science Corporation