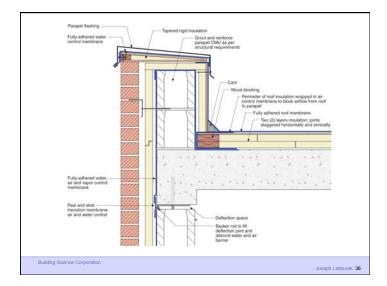

2<sup>nd</sup> Law of Thermodynamics

Building Science Corporation

Joseph Lstiburek 2

Heat Flow Is From Warm To Cold
Moisture Flow Is From Warm To Cold
Moisture Flow Is From More To Less
Air Flow Is From A Higher Pressure to a
Lower Pressure
Gravity Acts Down

Building Science Corporation

Joseph Lstiburek 3





Water Control Layer
Air Control Layer
Vapor Control Layer
Thermal Control Layer













































































It's a Case of Black or White Arrhenius

Building Science Corporation

Joseph Lstiburek 45

It's a Case of Black or White Arrhenius Every 10 degrees C – double the "badness"

Building Science Corporation

Joseph Lstiburek 46