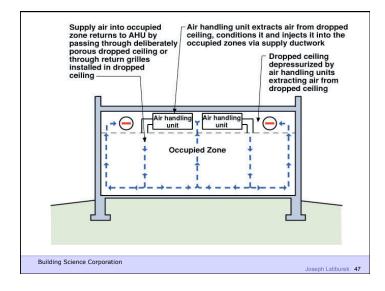

2<sup>nd</sup> Law of Thermodynamics

Building Science Corporation

Joseph Lstiburek 2

Heat Flow Is From Warm To Cold
Moisture Flow Is From Warm To Cold
Moisture Flow Is From More To Less
Air Flow Is From A Higher Pressure to a
Lower Pressure
Gravity Acts Down

Building Science Corporation

Joseph Lstiburek 3





Water Control Layer
Air Control Layer
Vapor Control Layer
Thermal Control Layer













































































It's a Case of Black or White Arrhenius

Building Science Corporation

Joseph Lstiburek 45

It's a Case of Black or White Arrhenius Every 10 degrees C – double the "badness"

Building Science Corporation

Joseph Lstiburek 46