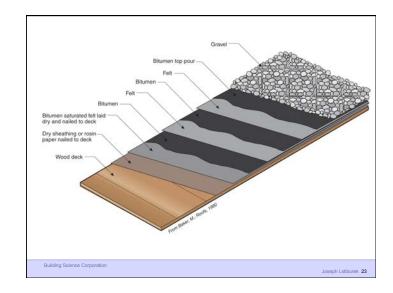

2<sup>nd</sup> Law of Thermodynamics

Building Science Corporation

Joseph Lstiburek 2

Heat Flow Is From Warm To Cold
Moisture Flow Is From Warm To Cold
Moisture Flow Is From More To Less
Air Flow Is From A Higher Pressure to a
Lower Pressure
Gravity Acts Down

Building Science Corporation

Joseph Lstiburek 3





Water Control Layer
Air Control Layer
Vapor Control Layer
Thermal Control Layer













































































It's a Case of Black or White Arrhenius

Building Science Corporation

Joseph Lstiburek 45

It's a Case of Black or White Arrhenius Every 10 degrees C – double the "badness"

Building Science Corporation

Joseph Lstiburek 46