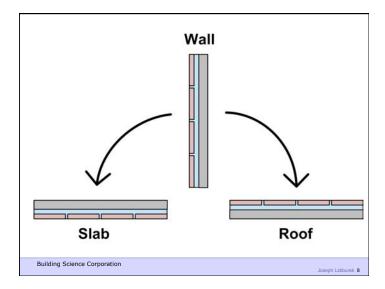

Building Science Corporation

Joseph Lstiburek 3

Water Control Layer
Air Control Layer
Vapor Control Layer
Thermal Control Layer

It's a Case of Black or White Arrhenius

Building Science Corporation

Joseph Lstiburek 45