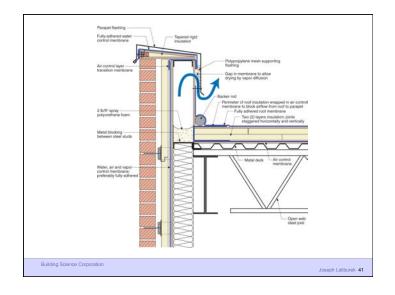

Building Science Corporation

Joseph Lstiburek 3

Water Control Layer
Air Control Layer
Vapor Control Layer
Thermal Control Layer

It's a Case of Black or White Arrhenius

Building Science Corporation

Joseph Lstiburek 45