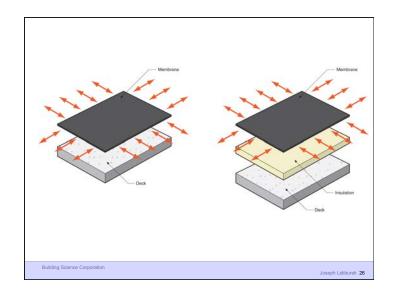

2<sup>nd</sup> Law of Thermodynamics

Building Science Corporation

Joseph Lstiburek 2

Heat Flow Is From Warm To Cold
Moisture Flow Is From Warm To Cold
Moisture Flow Is From More To Less
Air Flow Is From A Higher Pressure to a
Lower Pressure
Gravity Acts Down

Building Science Corporation

Joseph Lstiburek 3





Water Control Layer
Air Control Layer
Vapor Control Layer
Thermal Control Layer













































































It's a Case of Black or White Arrhenius

Building Science Corporation

Joseph Lstiburek 45

It's a Case of Black or White Arrhenius Every 10 degrees C – double the "badness"

Building Science Corporation

Joseph Lstiburek 46