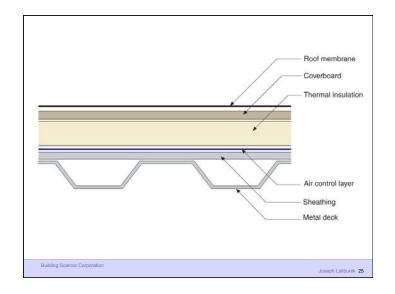

2<sup>nd</sup> Law of Thermodynamics

Building Science Corporation

Joseph Lstiburek 2

Heat Flow Is From Warm To Cold
Moisture Flow Is From Warm To Cold
Moisture Flow Is From More To Less
Air Flow Is From A Higher Pressure to a
Lower Pressure
Gravity Acts Down

Building Science Corporation

Joseph Lstiburek 3





Water Control Layer
Air Control Layer
Vapor Control Layer
Thermal Control Layer













































































It's a Case of Black or White Arrhenius

Building Science Corporation

Joseph Lstiburek 45

It's a Case of Black or White Arrhenius Every 10 degrees C – double the "badness"

Building Science Corporation

Joseph Lstiburek 46