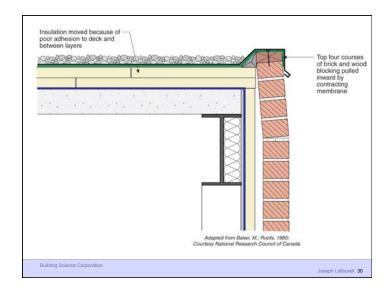

2<sup>nd</sup> Law of Thermodynamics

Building Science Corporation

Joseph Lstiburek 2

Heat Flow Is From Warm To Cold
Moisture Flow Is From Warm To Cold
Moisture Flow Is From More To Less
Air Flow Is From A Higher Pressure to a
Lower Pressure
Gravity Acts Down

Building Science Corporation

Joseph Lstiburek 3





Water Control Layer
Air Control Layer
Vapor Control Layer
Thermal Control Layer













































































It's a Case of Black or White Arrhenius

Building Science Corporation

Joseph Lstiburek 45

It's a Case of Black or White Arrhenius Every 10 degrees C – double the "badness"

Building Science Corporation

Joseph Lstiburek 46