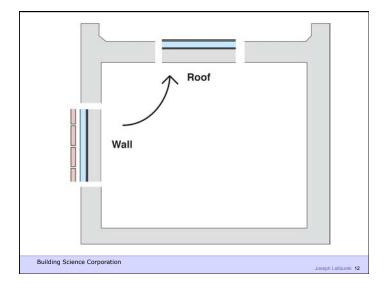

Building Science Corporation

Joseph Lstiburek 3

Water Control Layer
Air Control Layer
Vapor Control Layer
Thermal Control Layer

It's a Case of Black or White Arrhenius

Building Science Corporation

Joseph Lstiburek 45