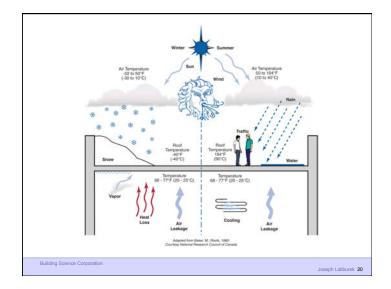

2<sup>nd</sup> Law of Thermodynamics

Building Science Corporation

Joseph Lstiburek 2

Heat Flow Is From Warm To Cold
Moisture Flow Is From Warm To Cold
Moisture Flow Is From More To Less
Air Flow Is From A Higher Pressure to a
Lower Pressure
Gravity Acts Down

Building Science Corporation

Joseph Lstiburek 3





Water Control Layer
Air Control Layer
Vapor Control Layer
Thermal Control Layer













































































It's a Case of Black or White Arrhenius

Building Science Corporation

Joseph Lstiburek 45

It's a Case of Black or White Arrhenius Every 10 degrees C – double the "badness"

Building Science Corporation

Joseph Lstiburek 46