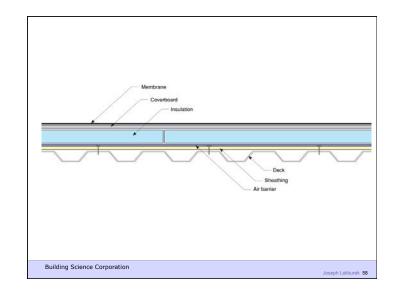

2<sup>nd</sup> Law of Thermodynamics

Building Science Corporation

Joseph Lstiburek 2

Heat Flow Is From Warm To Cold
Moisture Flow Is From Warm To Cold
Moisture Flow Is From More To Less
Air Flow Is From A Higher Pressure to a
Lower Pressure
Gravity Acts Down

Building Science Corporation

Joseph Lstiburek 3





Water Control Layer
Air Control Layer
Vapor Control Layer
Thermal Control Layer













































































It's a Case of Black or White Arrhenius

Building Science Corporation

Joseph Lstiburek 45

It's a Case of Black or White Arrhenius Every 10 degrees C – double the "badness"

Building Science Corporation

Joseph Lstiburek 46