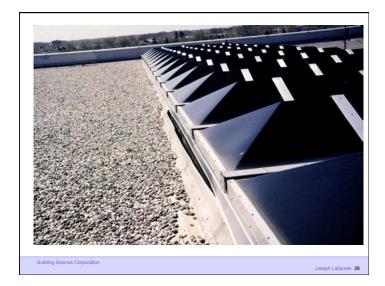

2<sup>nd</sup> Law of Thermodynamics

Building Science Corporation

Joseph Lstiburek 2

Heat Flow Is From Warm To Cold
Moisture Flow Is From Warm To Cold
Moisture Flow Is From More To Less
Air Flow Is From A Higher Pressure to a
Lower Pressure
Gravity Acts Down

Building Science Corporation

Joseph Lstiburek 3





Water Control Layer
Air Control Layer
Vapor Control Layer
Thermal Control Layer













































































It's a Case of Black or White Arrhenius

Building Science Corporation

Joseph Lstiburek 45

It's a Case of Black or White Arrhenius Every 10 degrees C – double the "badness"

Building Science Corporation

Joseph Lstiburek 46