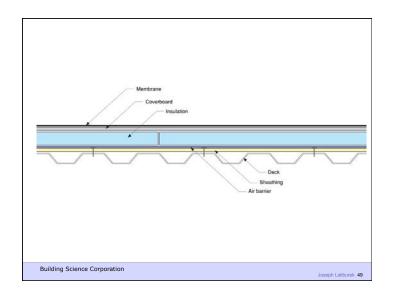

2<sup>nd</sup> Law of Thermodynamics

Building Science Corporation

Joseph Lstiburek 2

Heat Flow Is From Warm To Cold
Moisture Flow Is From Warm To Cold
Moisture Flow Is From More To Less
Air Flow Is From A Higher Pressure to a
Lower Pressure
Gravity Acts Down

Building Science Corporation

Joseph Lstiburek 3





Water Control Layer
Air Control Layer
Vapor Control Layer
Thermal Control Layer













































































It's a Case of Black or White Arrhenius

Building Science Corporation

Joseph Lstiburek 45

It's a Case of Black or White Arrhenius Every 10 degrees C – double the "badness"

Building Science Corporation

Joseph Lstiburek 46