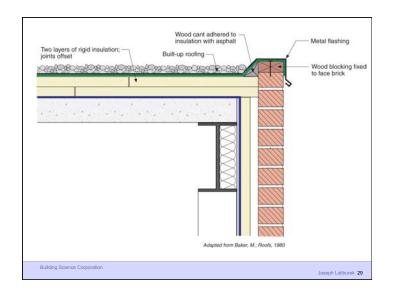

2<sup>nd</sup> Law of Thermodynamics

Building Science Corporation

Joseph Lstiburek 2

Heat Flow Is From Warm To Cold
Moisture Flow Is From Warm To Cold
Moisture Flow Is From More To Less
Air Flow Is From A Higher Pressure to a
Lower Pressure
Gravity Acts Down

Building Science Corporation

Joseph Lstiburek 3





Water Control Layer
Air Control Layer
Vapor Control Layer
Thermal Control Layer













































































It's a Case of Black or White Arrhenius

Building Science Corporation

Joseph Lstiburek 45

It's a Case of Black or White Arrhenius Every 10 degrees C – double the "badness"

Building Science Corporation

Joseph Lstiburek 46