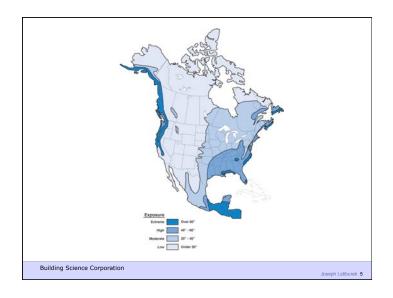

2<sup>nd</sup> Law of Thermodynamics

Building Science Corporation

Joseph Lstiburek 2

Heat Flow Is From Warm To Cold
Moisture Flow Is From Warm To Cold
Moisture Flow Is From More To Less
Air Flow Is From A Higher Pressure to a
Lower Pressure
Gravity Acts Down

Building Science Corporation

Joseph Lstiburek 3





Water Control Layer
Air Control Layer
Vapor Control Layer
Thermal Control Layer













































































It's a Case of Black or White Arrhenius

Building Science Corporation

Joseph Lstiburek 45

It's a Case of Black or White Arrhenius Every 10 degrees C – double the "badness"

Building Science Corporation

Joseph Lstiburek 46