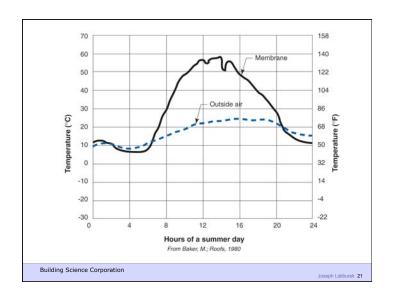

2<sup>nd</sup> Law of Thermodynamics

Building Science Corporation

Joseph Lstiburek 2

Heat Flow Is From Warm To Cold
Moisture Flow Is From Warm To Cold
Moisture Flow Is From More To Less
Air Flow Is From A Higher Pressure to a
Lower Pressure
Gravity Acts Down

Building Science Corporation

Joseph Lstiburek 3





Water Control Layer
Air Control Layer
Vapor Control Layer
Thermal Control Layer













































































It's a Case of Black or White Arrhenius

Building Science Corporation

Joseph Lstiburek 45

It's a Case of Black or White Arrhenius Every 10 degrees C – double the "badness"

Building Science Corporation

Joseph Lstiburek 46