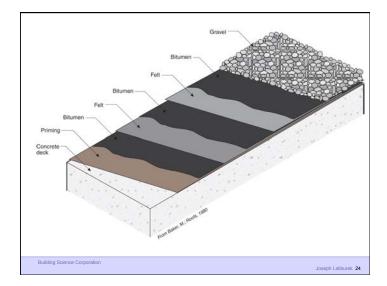

2<sup>nd</sup> Law of Thermodynamics

Building Science Corporation

Joseph Lstiburek 2

Heat Flow Is From Warm To Cold
Moisture Flow Is From Warm To Cold
Moisture Flow Is From More To Less
Air Flow Is From A Higher Pressure to a
Lower Pressure
Gravity Acts Down

Building Science Corporation

Joseph Lstiburek 3





Water Control Layer
Air Control Layer
Vapor Control Layer
Thermal Control Layer













































































It's a Case of Black or White Arrhenius

Building Science Corporation

Joseph Lstiburek 45

It's a Case of Black or White Arrhenius Every 10 degrees C – double the "badness"

Building Science Corporation

Joseph Lstiburek 46