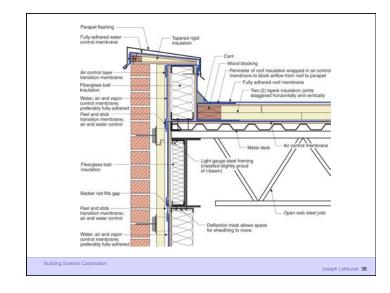

2<sup>nd</sup> Law of Thermodynamics

Building Science Corporation

Joseph Lstiburek 2

Heat Flow Is From Warm To Cold
Moisture Flow Is From Warm To Cold
Moisture Flow Is From More To Less
Air Flow Is From A Higher Pressure to a
Lower Pressure
Gravity Acts Down

Building Science Corporation

Joseph Lstiburek 3





Water Control Layer
Air Control Layer
Vapor Control Layer
Thermal Control Layer













































































It's a Case of Black or White Arrhenius

Building Science Corporation

Joseph Lstiburek 45

It's a Case of Black or White Arrhenius Every 10 degrees C – double the "badness"

Building Science Corporation

Joseph Lstiburek 46