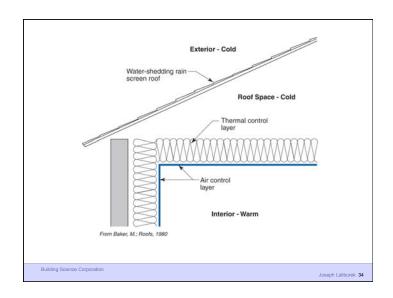

Building Science Corporation

Joseph Lstiburek 3

Water Control Layer
Air Control Layer
Vapor Control Layer
Thermal Control Layer

It's a Case of Black or White Arrhenius

Building Science Corporation

Joseph Lstiburek 45