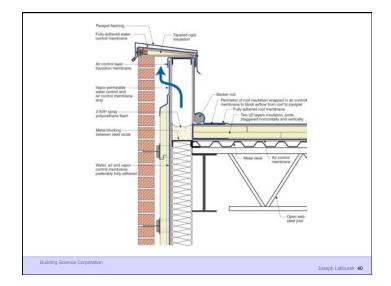

Building Science Corporation

Joseph Lstiburek 3

Water Control Layer
Air Control Layer
Vapor Control Layer
Thermal Control Layer

It's a Case of Black or White Arrhenius

Building Science Corporation

Joseph Lstiburek 45