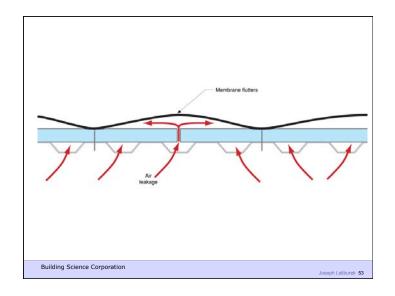

It's a Case of Black or White Arrhenius Every 10 degrees C – double the "badness"

Building Science Corporation

Joseph Lstiburek 46