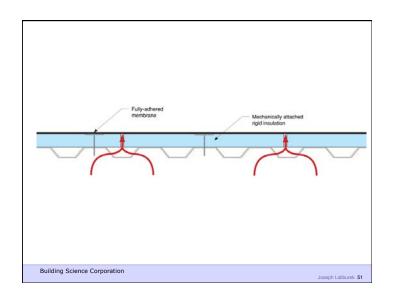

It's a Case of Black or White Arrhenius Every 10 degrees C – double the "badness"

Building Science Corporation

Joseph Lstiburek 46