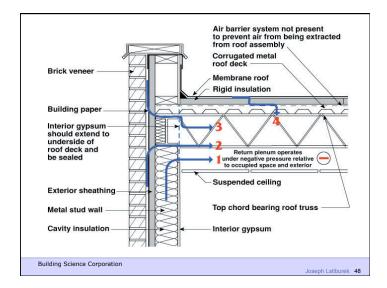

2<sup>nd</sup> Law of Thermodynamics

Building Science Corporation

Joseph Lstiburek 2

Heat Flow Is From Warm To Cold
Moisture Flow Is From Warm To Cold
Moisture Flow Is From More To Less
Air Flow Is From A Higher Pressure to a
Lower Pressure
Gravity Acts Down

Building Science Corporation

Joseph Lstiburek 3





Water Control Layer
Air Control Layer
Vapor Control Layer
Thermal Control Layer













































































It's a Case of Black or White Arrhenius

Building Science Corporation

Joseph Lstiburek 45

It's a Case of Black or White Arrhenius Every 10 degrees C – double the "badness"

Building Science Corporation

Joseph Lstiburek 46