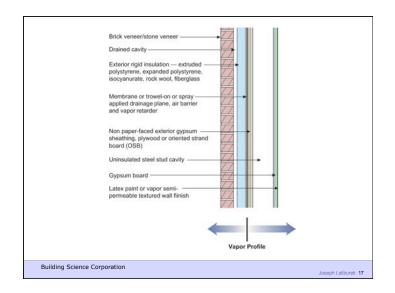

Building Science Corporation

Joseph Lstiburek 3

Water Control Layer
Air Control Layer
Vapor Control Layer
Thermal Control Layer

It's a Case of Black or White Arrhenius

Building Science Corporation

Joseph Lstiburek 45