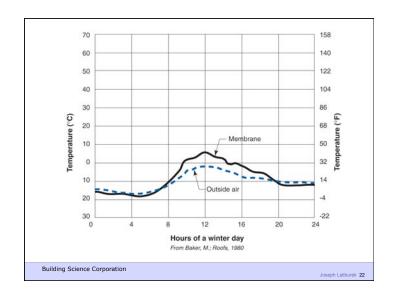

2<sup>nd</sup> Law of Thermodynamics

Building Science Corporation

Joseph Lstiburek 2

Heat Flow Is From Warm To Cold
Moisture Flow Is From Warm To Cold
Moisture Flow Is From More To Less
Air Flow Is From A Higher Pressure to a
Lower Pressure
Gravity Acts Down

Building Science Corporation

Joseph Lstiburek 3





Water Control Layer
Air Control Layer
Vapor Control Layer
Thermal Control Layer













































































It's a Case of Black or White Arrhenius

Building Science Corporation

Joseph Lstiburek 45

It's a Case of Black or White Arrhenius Every 10 degrees C – double the "badness"

Building Science Corporation

Joseph Lstiburek 46