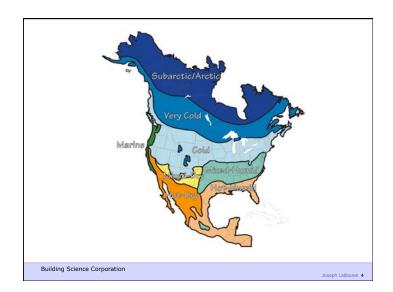

2<sup>nd</sup> Law of Thermodynamics

Building Science Corporation

Joseph Lstiburek 2

Heat Flow Is From Warm To Cold
Moisture Flow Is From Warm To Cold
Moisture Flow Is From More To Less
Air Flow Is From A Higher Pressure to a
Lower Pressure
Gravity Acts Down

Building Science Corporation

Joseph Lstiburek 3





Water Control Layer
Air Control Layer
Vapor Control Layer
Thermal Control Layer













































































It's a Case of Black or White Arrhenius

Building Science Corporation

Joseph Lstiburek 45

It's a Case of Black or White Arrhenius Every 10 degrees C – double the "badness"

Building Science Corporation

Joseph Lstiburek 46