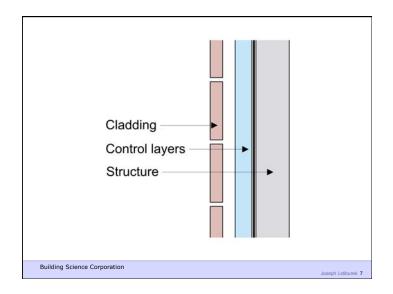

Building Science Corporation

Joseph Lstiburek 3

Water Control Layer
Air Control Layer
Vapor Control Layer
Thermal Control Layer

It's a Case of Black or White Arrhenius

Building Science Corporation

Joseph Lstiburek 45