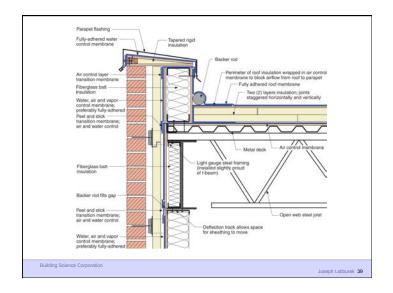

2<sup>nd</sup> Law of Thermodynamics

Building Science Corporation

Joseph Lstiburek 2

Heat Flow Is From Warm To Cold
Moisture Flow Is From Warm To Cold
Moisture Flow Is From More To Less
Air Flow Is From A Higher Pressure to a
Lower Pressure
Gravity Acts Down

Building Science Corporation

Joseph Lstiburek 3





Water Control Layer
Air Control Layer
Vapor Control Layer
Thermal Control Layer













































































It's a Case of Black or White Arrhenius

Building Science Corporation

Joseph Lstiburek 45

It's a Case of Black or White Arrhenius Every 10 degrees C – double the "badness"

Building Science Corporation

Joseph Lstiburek 46