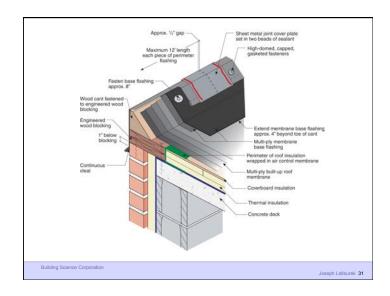

2<sup>nd</sup> Law of Thermodynamics

Building Science Corporation

Joseph Lstiburek 2

Heat Flow Is From Warm To Cold
Moisture Flow Is From Warm To Cold
Moisture Flow Is From More To Less
Air Flow Is From A Higher Pressure to a
Lower Pressure
Gravity Acts Down

Building Science Corporation

Joseph Lstiburek 3





Water Control Layer
Air Control Layer
Vapor Control Layer
Thermal Control Layer













































































It's a Case of Black or White Arrhenius

Building Science Corporation

Joseph Lstiburek 45

It's a Case of Black or White Arrhenius Every 10 degrees C – double the "badness"

Building Science Corporation

Joseph Lstiburek 46