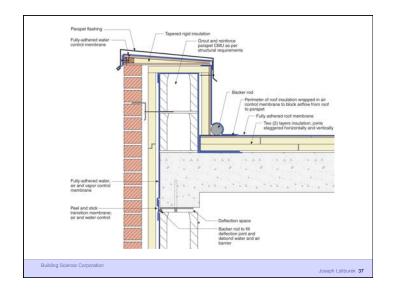

2<sup>nd</sup> Law of Thermodynamics

Building Science Corporation

Joseph Lstiburek 2

Heat Flow Is From Warm To Cold
Moisture Flow Is From Warm To Cold
Moisture Flow Is From More To Less
Air Flow Is From A Higher Pressure to a
Lower Pressure
Gravity Acts Down

Building Science Corporation

Joseph Lstiburek 3





Water Control Layer
Air Control Layer
Vapor Control Layer
Thermal Control Layer













































































It's a Case of Black or White Arrhenius

Building Science Corporation

Joseph Lstiburek 45

It's a Case of Black or White Arrhenius Every 10 degrees C – double the "badness"

Building Science Corporation

Joseph Lstiburek 46