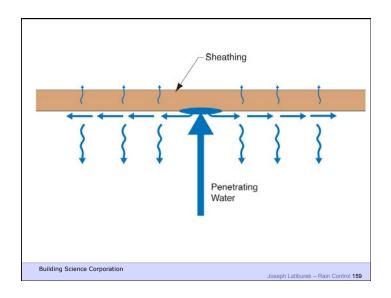

Ultra Violet Radiation
Oxidization (Ozone)
Fatigue (Creep)

Joseph Lstiburek 19

The Three Biggest Problems In Buildings Are Water, Water and Water...

80 Percent of all Construction Problems are Related to Water

Building Science Corporation

Joseph Lstiburek 22

Heat Air Moisture

HAM

Building Science Corporation

Joseph Lstiburek 24

Building Science Corporation

Hygrothermal Analysis

Building Science Corporation

Joseph Listburge 25

Water Control Layer
Air Control Layer
Vapor Control Layer
Thermal Control Layer





































11 of 41













































































































































































































































Beer Screen?

Building Science Corporation

Joseph Lstiburek 163