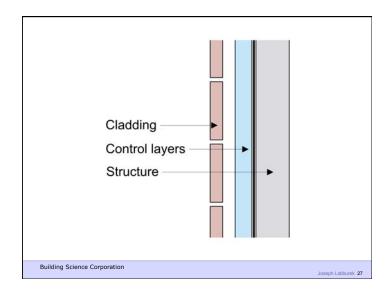

Hygrothermal Analysis

Building Science Corporation

Joseph Listburge 25

Water Control Layer
Air Control Layer
Vapor Control Layer
Thermal Control Layer

11 of 41

Beer Screen?

Building Science Corporation

Joseph Lstiburek 163