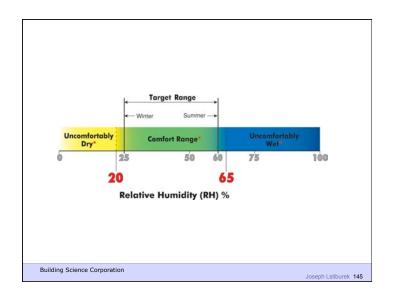

Damage Functions
Water
Heat
Ultra Violet Radiation
Oxidization (Ozone)
Fatigue (Creep)

Joseph Lstiburek 19

The Three Biggest Problems In Buildings Are Water, Water and Water...

80 Percent of all Construction Problems are Related to Water

Building Science Corporation

Joseph Lstiburek 22

Heat Air Moisture

HAM

Building Science Corporation

Joseph Lstiburek 24

Building Science Corporation

Hygrothermal Analysis

Building Science Corporation

Joseph Listburge 25

Water Control Layer
Air Control Layer
Vapor Control Layer
Thermal Control Layer





































11 of 41













































































































































































































































Beer Screen?

Building Science Corporation

Joseph Lstiburek 163