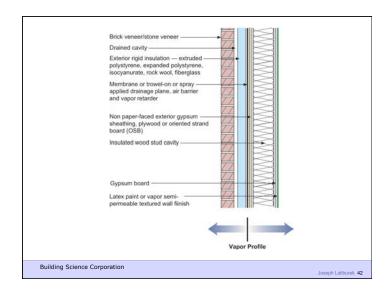

Hygrothermal Analysis

Building Science Corporation

Joseph Listburge 25

Water Control Layer
Air Control Layer
Vapor Control Layer
Thermal Control Layer

11 of 41

Beer Screen?

Building Science Corporation

Joseph Lstiburek 163