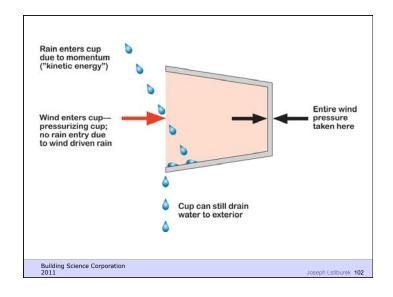

80 Percent of all Construction Problems are Related to Water

Building Science Corporation

Joseph Lstiburek 22

Heat Air Moisture

HAM

Building Science Corporation

Joseph Lstiburek 24

Building Science Corporation