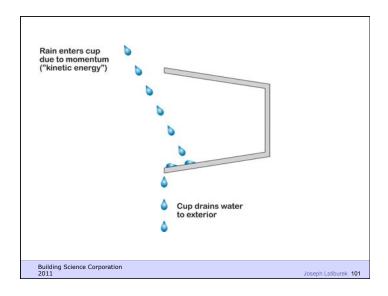

tions

Building Science Corporation

Damage Functions
Water
Heat
Ultra Violet Radiation

Damage Functions
Water
Heat
Ultra Violet Radiation
Oxidization (Ozone)
Fatigue (Creep)

Joseph Lstiburek 19

The Three Biggest Problems In Buildings Are Water, Water and Water...

80 Percent of all Construction Problems are Related to Water

Building Science Corporation

Joseph Lstiburek 22

Heat Air Moisture

HAM

Building Science Corporation

Joseph Lstiburek 24

Building Science Corporation

Hygrothermal Analysis

Building Science Corporation

Joseph Listburge 25

Water Control Layer
Air Control Layer
Vapor Control Layer
Thermal Control Layer





































11 of 41













































































































































































































































Beer Screen?

Building Science Corporation

Joseph Lstiburek 163