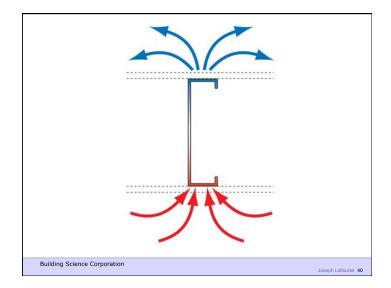

Hygrothermal Analysis

Building Science Corporation

Joseph Listburge 25

Water Control Layer
Air Control Layer
Vapor Control Layer
Thermal Control Layer

11 of 41

Beer Screen?

Building Science Corporation

Joseph Lstiburek 163