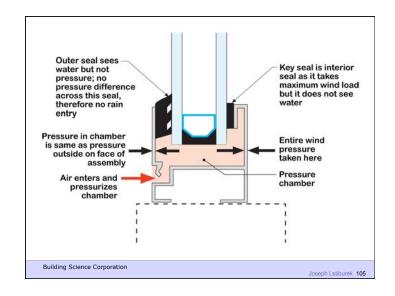

80 Percent of all Construction Problems are Related to Water

Building Science Corporation

Joseph Lstiburek 22

Heat Air Moisture

HAM

Building Science Corporation

Joseph Lstiburek 24

Building Science Corporation