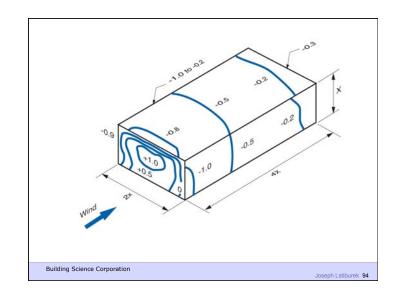

Building Science Corporation

Joseph Lstiburek 9

Moisture Flow Is From Warm To Cold Moisture Flow Is From More To Less

Building Science Corporation

Joseph Lstiburek 10

Moisture Flow Is From Warm To Cold Moisture Flow Is From More To Less

Thermal Gradient – Thermal Diffusion

Concentration Gradient – Molecular Diffusion

Building Science Corporation

Joseph Lstiburek 11

Moisture Flow Is From Warm To Cold Moisture Flow Is From More To Less

Thermal Gradient – Thermal Diffusion

Concentration Gradient – Molecular Diffusion

Vapor Diffusion

Building Science Corporation

Thermodynamic Potential

Building Science Corporation

Joseph Lstiburek 13

Damage Functions

Building Science Corporation