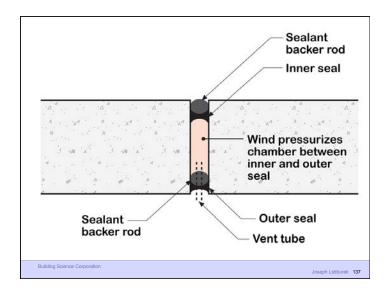

iolet Radiation

Damage Functions
Water
Heat
Ultra Violet Radiation
Oxidization (Ozone)
Fatigue (Creep)

Joseph Lstiburek 19

The Three Biggest Problems In Buildings Are Water, Water and Water...

80 Percent of all Construction Problems are Related to Water

Building Science Corporation

Joseph Lstiburek 22

Heat Air Moisture

HAM

Building Science Corporation

Joseph Lstiburek 24

Building Science Corporation

Hygrothermal Analysis

Building Science Corporation

Joseph Listburge 25

Water Control Layer
Air Control Layer
Vapor Control Layer
Thermal Control Layer





































11 of 41













































































































































































































































Beer Screen?

Building Science Corporation

Joseph Lstiburek 163