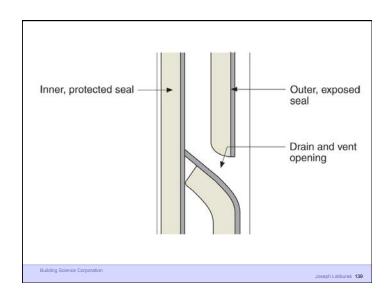

t Radiation

Damage Functions
Water
Heat
Ultra Violet Radiation
Oxidization (Ozone)
Fatigue (Creep)

Joseph Lstiburek 19

The Three Biggest Problems In Buildings Are Water, Water and Water...

80 Percent of all Construction Problems are Related to Water

Building Science Corporation

Joseph Lstiburek 22

Heat Air Moisture

HAM

Building Science Corporation

Joseph Lstiburek 24

Building Science Corporation

Hygrothermal Analysis

Building Science Corporation

Joseph Listburge 25

Water Control Layer
Air Control Layer
Vapor Control Layer
Thermal Control Layer





































11 of 41













































































































































































































































Beer Screen?

Building Science Corporation

Joseph Lstiburek 163