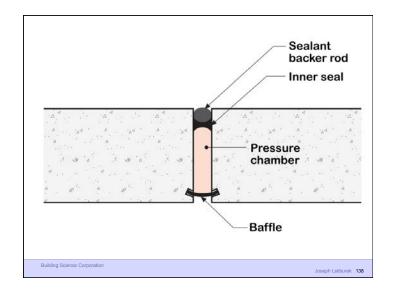

let Radiation

Damage Functions
Water
Heat
Ultra Violet Radiation
Oxidization (Ozone)
Fatigue (Creep)

Joseph Lstiburek 19

The Three Biggest Problems In Buildings Are Water, Water and Water...

80 Percent of all Construction Problems are Related to Water

Building Science Corporation

Joseph Lstiburek 22

Heat Air Moisture

HAM

Building Science Corporation

Joseph Lstiburek 24

Building Science Corporation

Hygrothermal Analysis

Building Science Corporation

Joseph Listburge 25

Water Control Layer
Air Control Layer
Vapor Control Layer
Thermal Control Layer





































11 of 41













































































































































































































































Beer Screen?

Building Science Corporation

Joseph Lstiburek 163