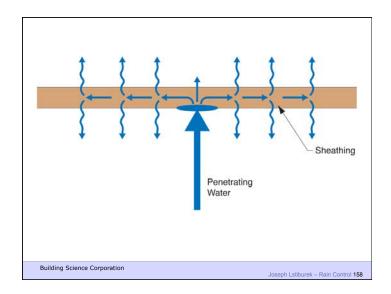

80 Percent of all Construction Problems are Related to Water

Building Science Corporation

Joseph Lstiburek 22

Heat Air Moisture

HAM

Building Science Corporation

Joseph Lstiburek 24

Building Science Corporation

Hygrothermal Analysis

Building Science Corporation

Joseph Listburge 25

Water Control Layer
Air Control Layer
Vapor Control Layer
Thermal Control Layer

11 of 41

Beer Screen?

Building Science Corporation

Joseph Lstiburek 163