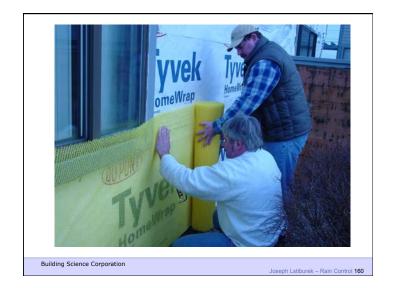

ltra Violet Radiation
Oxidization (Ozone)
Fatigue (Creep)

Joseph Lstiburek 19

The Three Biggest Problems In Buildings Are Water, Water and Water...

80 Percent of all Construction Problems are Related to Water

Building Science Corporation

Joseph Lstiburek 22

Heat Air Moisture

HAM

Building Science Corporation

Joseph Lstiburek 24

Building Science Corporation

Hygrothermal Analysis

Building Science Corporation

Joseph Listburge 25

Water Control Layer
Air Control Layer
Vapor Control Layer
Thermal Control Layer





































11 of 41













































































































































































































































Beer Screen?

Building Science Corporation

Joseph Lstiburek 163