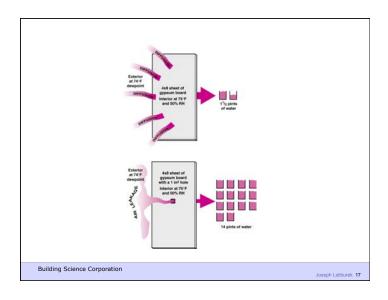

Building Science Corporation

Joseph Lstiburek 9

Moisture Flow Is From Warm To Cold Moisture Flow Is From More To Less

Building Science Corporation

Joseph Lstiburek 10

Moisture Flow Is From Warm To Cold Moisture Flow Is From More To Less

Thermal Gradient – Thermal Diffusion

Concentration Gradient – Molecular Diffusion

Building Science Corporation

Joseph Lstiburek 11

Moisture Flow Is From Warm To Cold Moisture Flow Is From More To Less

Thermal Gradient – Thermal Diffusion