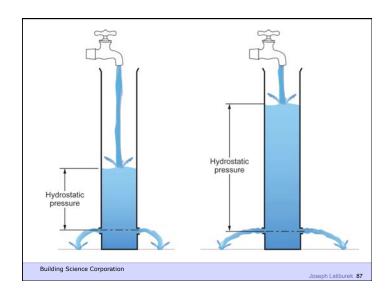

Building Science Corporation

Joseph Lstiburek 9

Moisture Flow Is From Warm To Cold Moisture Flow Is From More To Less

Building Science Corporation

Joseph Lstiburek 10

Moisture Flow Is From Warm To Cold Moisture Flow Is From More To Less

Thermal Gradient – Thermal Diffusion

Concentration Gradient – Molecular Diffusion

Building Science Corporation

Joseph Lstiburek 11

Moisture Flow Is From Warm To Cold Moisture Flow Is From More To Less

Thermal Gradient – Thermal Diffusion

Concentration Gradient – Molecular Diffusion

Vapor Diffusion

Building Science Corporation

Thermodynamic Potential

Building Science Corporation

Joseph Lstiburek 13

Damage Functions

Building Science Corporation