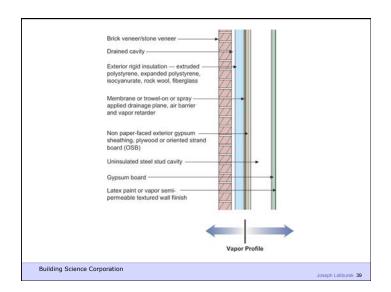

Hygrothermal Analysis

Building Science Corporation

Joseph Listburge 25

Water Control Layer
Air Control Layer
Vapor Control Layer
Thermal Control Layer

11 of 41

Beer Screen?

Building Science Corporation

Joseph Lstiburek 163