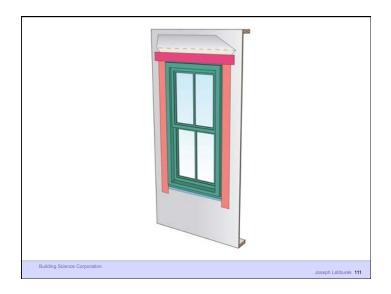

nce Corporation

Damage Functions
Water
Heat
Ultra Violet Radiation

Damage Functions
Water
Heat
Ultra Violet Radiation
Oxidization (Ozone)
Fatigue (Creep)

Joseph Lstiburek 19

The Three Biggest Problems In Buildings Are Water, Water and Water...

80 Percent of all Construction Problems are Related to Water

Building Science Corporation

Joseph Lstiburek 22

Heat Air Moisture

HAM

Building Science Corporation

Joseph Lstiburek 24

Building Science Corporation

Hygrothermal Analysis

Building Science Corporation

Joseph Listburge 25

Water Control Layer
Air Control Layer
Vapor Control Layer
Thermal Control Layer





































11 of 41













































































































































































































































Beer Screen?

Building Science Corporation

Joseph Lstiburek 163