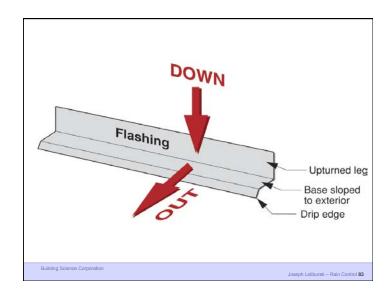

Hygrothermal Analysis

Building Science Corporation

Joseph Listburge 25

Water Control Layer
Air Control Layer
Vapor Control Layer
Thermal Control Layer

11 of 41

Beer Screen?

Building Science Corporation

Joseph Lstiburek 163