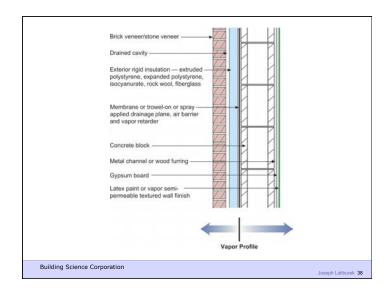

Hygrothermal Analysis

Building Science Corporation

Joseph Listburge 25

Water Control Layer
Air Control Layer
Vapor Control Layer
Thermal Control Layer

11 of 41

Beer Screen?

Building Science Corporation

Joseph Lstiburek 163