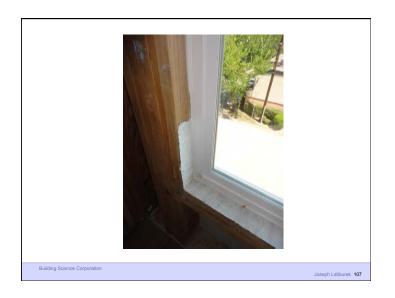

ing Science Corporation

Damage Functions
Water
Heat
Ultra Violet Radiation

Damage Functions
Water
Heat
Ultra Violet Radiation
Oxidization (Ozone)
Fatigue (Creep)

Joseph Lstiburek 19

The Three Biggest Problems In Buildings Are Water, Water and Water...

80 Percent of all Construction Problems are Related to Water

Building Science Corporation

Joseph Lstiburek 22

Heat Air Moisture

HAM

Building Science Corporation

Joseph Lstiburek 24

Building Science Corporation

Hygrothermal Analysis

Building Science Corporation

Joseph Listburge 25

Water Control Layer
Air Control Layer
Vapor Control Layer
Thermal Control Layer





































11 of 41













































































































































































































































Beer Screen?

Building Science Corporation

Joseph Lstiburek 163