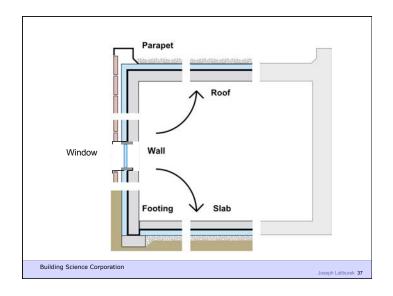

Hygrothermal Analysis

Building Science Corporation

Joseph Listburge 25

Water Control Layer
Air Control Layer
Vapor Control Layer
Thermal Control Layer

11 of 41

Beer Screen?

Building Science Corporation

Joseph Lstiburek 163