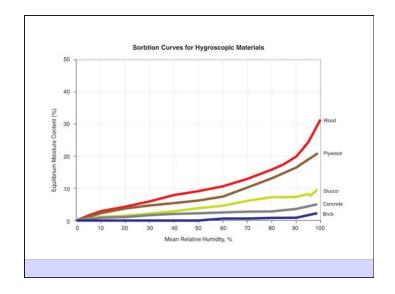

nctions
Water
Heat
Ultra Violet Radiation
Oxidization (Ozone)
Fatigue (Creep)

Joseph Lstiburek 19

The Three Biggest Problems In Buildings Are Water, Water and Water...

80 Percent of all Construction Problems are Related to Water

Building Science Corporation

Joseph Lstiburek 22

Heat Air Moisture

HAM

Building Science Corporation

Joseph Lstiburek 24

Building Science Corporation

Hygrothermal Analysis

Building Science Corporation

Joseph Listburge 25

Water Control Layer
Air Control Layer
Vapor Control Layer
Thermal Control Layer





































11 of 41













































































































































































































































Beer Screen?

Building Science Corporation

Joseph Lstiburek 163