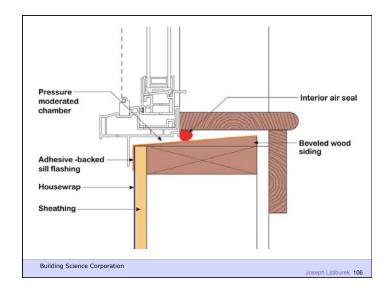

lding Science Corporation

Damage Functions
Water
Heat
Ultra Violet Radiation

Damage Functions
Water
Heat
Ultra Violet Radiation
Oxidization (Ozone)
Fatigue (Creep)

Joseph Lstiburek 19

The Three Biggest Problems In Buildings Are Water, Water and Water...

80 Percent of all Construction Problems are Related to Water

Building Science Corporation

Joseph Lstiburek 22

Heat Air Moisture

HAM

Building Science Corporation

Joseph Lstiburek 24

Building Science Corporation

Hygrothermal Analysis

Building Science Corporation

Joseph Listburge 25

Water Control Layer
Air Control Layer
Vapor Control Layer
Thermal Control Layer





































11 of 41













































































































































































































































Beer Screen?

Building Science Corporation

Joseph Lstiburek 163