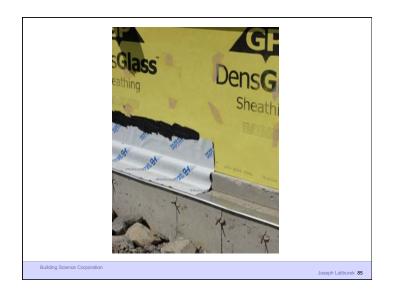

Hygrothermal Analysis

Building Science Corporation

Joseph Listburge 25

Water Control Layer
Air Control Layer
Vapor Control Layer
Thermal Control Layer

11 of 41

Beer Screen?

Building Science Corporation

Joseph Lstiburek 163