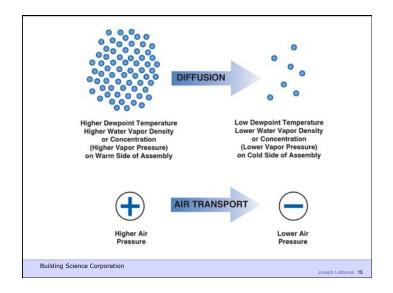

Building Science Corporation

Joseph Lstiburek 9

Moisture Flow Is From Warm To Cold Moisture Flow Is From More To Less

Building Science Corporation

Joseph Lstiburek 10

Moisture Flow Is From Warm To Cold Moisture Flow Is From More To Less

Thermal Gradient – Thermal Diffusion

Concentration Gradient – Molecular Diffusion

Building Science Corporation

Joseph Lstiburek 11

Moisture Flow Is From Warm To Cold Moisture Flow Is From More To Less

Thermal Gradient – Thermal Diffusion

Concentration Gradient – Molecular Diffusion

Vapor Diffusion

Building Science Corporation

Thermodynamic Potential

Building Science Corporation

Joseph Lstiburek 13

Damage Functions

Building Science Corporation