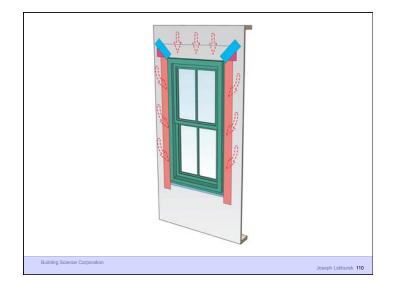

ience Corporation

Damage Functions
Water
Heat
Ultra Violet Radiation

Damage Functions
Water
Heat
Ultra Violet Radiation
Oxidization (Ozone)
Fatigue (Creep)

Joseph Lstiburek 19

The Three Biggest Problems In Buildings Are Water, Water and Water...

80 Percent of all Construction Problems are Related to Water

Building Science Corporation

Joseph Lstiburek 22

Heat Air Moisture

HAM

Building Science Corporation

Joseph Lstiburek 24

Building Science Corporation

Hygrothermal Analysis

Building Science Corporation

Joseph Listburge 25

Water Control Layer
Air Control Layer
Vapor Control Layer
Thermal Control Layer





































11 of 41













































































































































































































































Beer Screen?

Building Science Corporation

Joseph Lstiburek 163