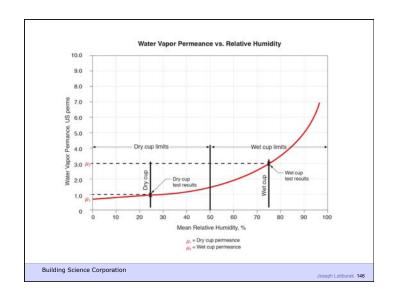

amage Functions
Water
Heat
Ultra Violet Radiation
Oxidization (Ozone)
Fatigue (Creep)

Joseph Lstiburek 19

The Three Biggest Problems In Buildings Are Water, Water and Water...

80 Percent of all Construction Problems are Related to Water

Building Science Corporation

Joseph Lstiburek 22

Heat Air Moisture

HAM

Building Science Corporation

Joseph Lstiburek 24

Building Science Corporation

Hygrothermal Analysis

Building Science Corporation

Joseph Listburge 25

Water Control Layer
Air Control Layer
Vapor Control Layer
Thermal Control Layer





































11 of 41













































































































































































































































Beer Screen?

Building Science Corporation

Joseph Lstiburek 163