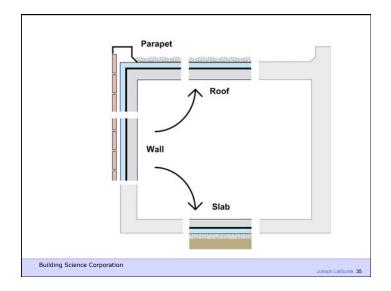

Hygrothermal Analysis

Building Science Corporation

Joseph Listburge 25

Water Control Layer
Air Control Layer
Vapor Control Layer
Thermal Control Layer

11 of 41

Beer Screen?

Building Science Corporation

Joseph Lstiburek 163