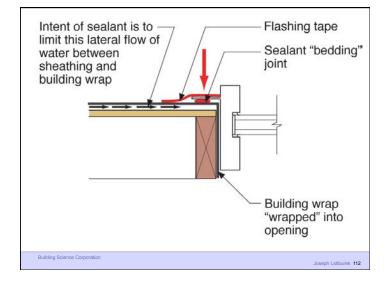

e Corporation

Damage Functions
Water
Heat
Ultra Violet Radiation

Damage Functions
Water
Heat
Ultra Violet Radiation
Oxidization (Ozone)
Fatigue (Creep)

Joseph Lstiburek 19

The Three Biggest Problems In Buildings Are Water, Water and Water...

80 Percent of all Construction Problems are Related to Water

Building Science Corporation

Joseph Lstiburek 22

Heat Air Moisture

HAM

Building Science Corporation

Joseph Lstiburek 24

Building Science Corporation

Hygrothermal Analysis

Building Science Corporation

Joseph Listburge 25

Water Control Layer
Air Control Layer
Vapor Control Layer
Thermal Control Layer





































11 of 41













































































































































































































































Beer Screen?

Building Science Corporation

Joseph Lstiburek 163