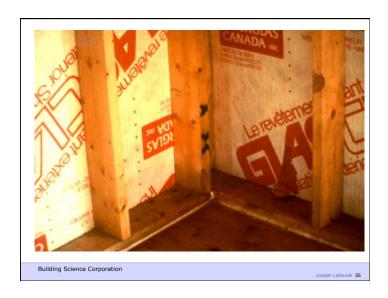

Building Science Corporation

Joseph Lstiburek 8

Water Control Layer Air Control Layer Vapor Control Layer Thermal Control Layer

Building Science Corporation