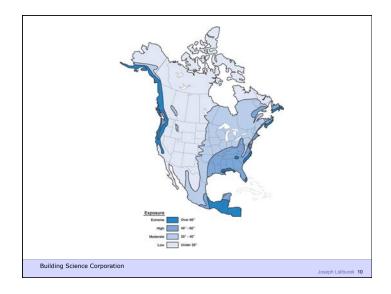

and rigidity
- Be durable
- Be aesthetically pleasing
- Be economical

Building Science Corporation

Joseph Lstiburek 4

Joseph Lstiburek 2

Zeroth Law – A=B and B=C therefore A=C First Law - Conservation of Energy Second Law - Entropy Third Law – Absolute Zero  $2^{\text{nd}}$  Law of Thermodynamics

Building Science Corporation

Joseph Lstiburek 5

Building Science Corporation

Joseph Lstiburek 6

In an isolated system, a process can occur only if it increases the total entropy of the system

**Rudolf Clausius** 

Building Science Corporation

Joseph Lstiburek 7

Heat Flow Is From Warm To Cold
Moisture Flow Is From Warm To Cold
Moisture Flow Is From More To Less
Air Flow Is From A Higher Pressure to a
Lower Pressure
Gravity Acts Down

Building Science Corporation

Joseph Lstiburek 8





Water Control Layer Air Control Layer Vapor Control Layer Thermal Control Layer

Building Science Corporation