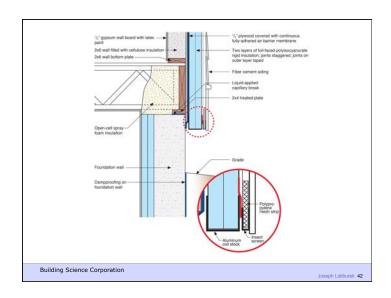

ore A=C First Law - Conservation of Energy Second Law - Entropy Third Law – Absolute Zero  $2^{\text{nd}}$  Law of Thermodynamics

Building Science Corporation

Joseph Lstiburek 5

Building Science Corporation

Joseph Lstiburek 6

In an isolated system, a process can occur only if it increases the total entropy of the system

**Rudolf Clausius** 

Building Science Corporation

Joseph Lstiburek 7

Heat Flow Is From Warm To Cold
Moisture Flow Is From Warm To Cold
Moisture Flow Is From More To Less
Air Flow Is From A Higher Pressure to a
Lower Pressure
Gravity Acts Down

Building Science Corporation

Joseph Lstiburek 8





Water Control Layer Air Control Layer Vapor Control Layer Thermal Control Layer

Building Science Corporation