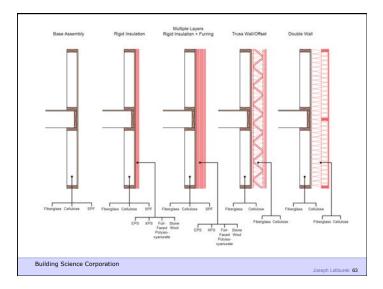

Building Science Corporation

Joseph Lstiburek 8

Water Control Layer Air Control Layer Vapor Control Layer Thermal Control Layer

Building Science Corporation