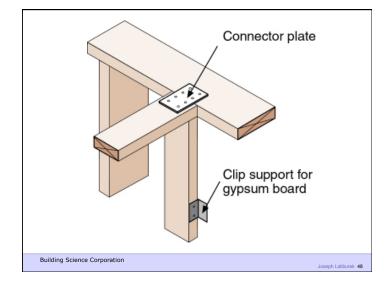

What is a Building?

Building Science Corporation

A Building is an Environmental Separator

Building Science Corporation

Joseph Lstiburek 3

- Control heat flow
- Control airflow
- Control water vapor flow
- Control rain
- Control ground water
- Control light and solar radiation
- Control noise and vibrations
- Control contaminants, environmental hazards and odors
- Control insects, rodents and vermin
- Control fire
- Provide strength and rigidity
- Be durable
- Be aesthetically pleasing
- Be economical