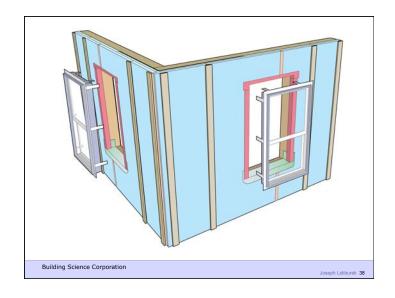

Building Science Corporation

Joseph Lstiburek 8

Water Control Layer Air Control Layer Vapor Control Layer Thermal Control Layer

Building Science Corporation