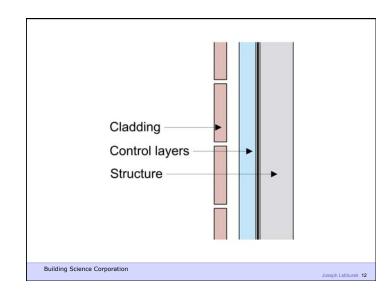

Building Science Corporation

Joseph Lstiburek 8

Water Control Layer Air Control Layer Vapor Control Layer Thermal Control Layer

Building Science Corporation