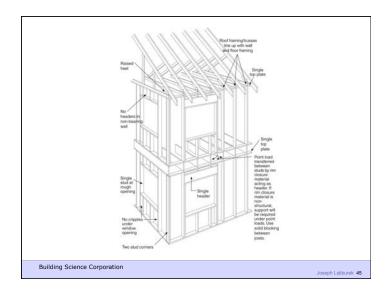

What is a Building?

Building Science Corporation

A Building is an Environmental Separator

Building Science Corporation

Joseph Lstiburek 3

- Control heat flow
- Control airflow
- Control water vapor flow
- Control rain
- Control ground water
- Control light and solar radiation
- Control noise and vibrations
- Control contaminants, environmental hazards and odors
- Control insects, rodents and vermin
- Control fire
- Provide strength and rigidity
- Be durable
- Be aesthetically pleasing
- Be economical