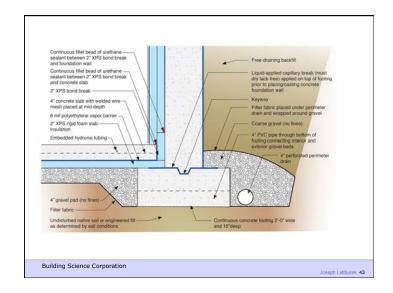

e A=C First Law - Conservation of Energy Second Law - Entropy Third Law – Absolute Zero  $2^{\text{nd}}$  Law of Thermodynamics

Building Science Corporation

Joseph Lstiburek 5

Building Science Corporation

Joseph Lstiburek 6

In an isolated system, a process can occur only if it increases the total entropy of the system

**Rudolf Clausius** 

Building Science Corporation

Joseph Lstiburek 7

Heat Flow Is From Warm To Cold
Moisture Flow Is From Warm To Cold
Moisture Flow Is From More To Less
Air Flow Is From A Higher Pressure to a
Lower Pressure
Gravity Acts Down

Building Science Corporation

Joseph Lstiburek 8





Water Control Layer Air Control Layer Vapor Control Layer Thermal Control Layer

Building Science Corporation