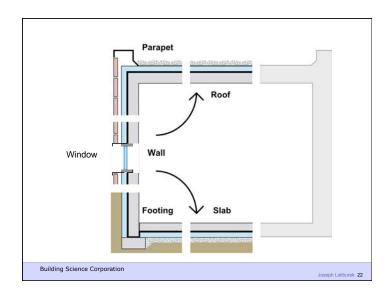

Building Science Corporation

Joseph Lstiburek 8

Water Control Layer Air Control Layer Vapor Control Layer Thermal Control Layer

Building Science Corporation