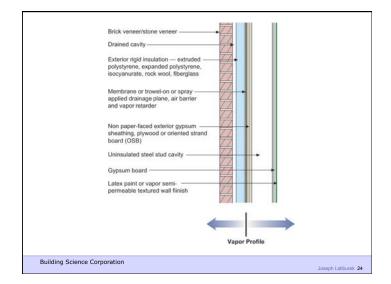

Building Science Corporation

Joseph Lstiburek 8

Water Control Layer Air Control Layer Vapor Control Layer Thermal Control Layer

Building Science Corporation