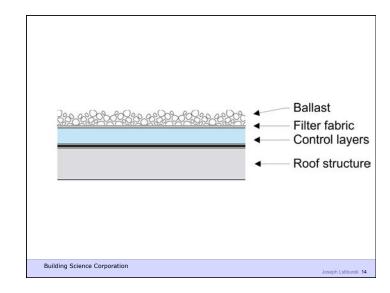

Building Science Corporation

Joseph Lstiburek 8

Water Control Layer Air Control Layer Vapor Control Layer Thermal Control Layer

Building Science Corporation