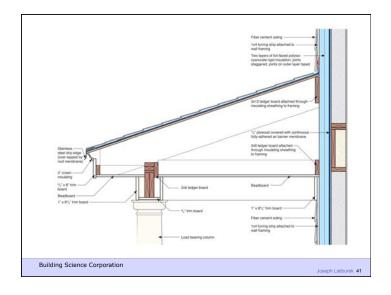

efore A=C First Law - Conservation of Energy Second Law - Entropy Third Law – Absolute Zero  $2^{\text{nd}}$  Law of Thermodynamics

Building Science Corporation

Joseph Lstiburek 5

Building Science Corporation

Joseph Lstiburek 6

In an isolated system, a process can occur only if it increases the total entropy of the system

**Rudolf Clausius** 

Building Science Corporation

Joseph Lstiburek 7

Heat Flow Is From Warm To Cold
Moisture Flow Is From Warm To Cold
Moisture Flow Is From More To Less
Air Flow Is From A Higher Pressure to a
Lower Pressure
Gravity Acts Down

Building Science Corporation

Joseph Lstiburek 8





Water Control Layer Air Control Layer Vapor Control Layer Thermal Control Layer

Building Science Corporation