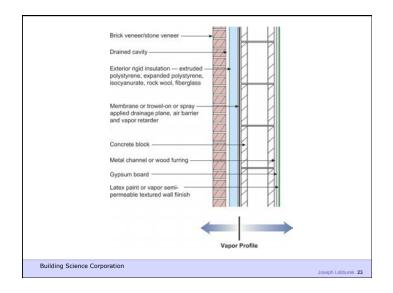

Building Science Corporation

Joseph Lstiburek 8

Water Control Layer Air Control Layer Vapor Control Layer Thermal Control Layer

Building Science Corporation