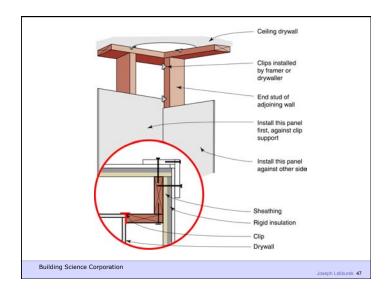

What is a Building?

Building Science Corporation

A Building is an Environmental Separator

Building Science Corporation

Joseph Lstiburek 3

- Control heat flow
- Control airflow
- Control water vapor flow
- Control rain
- Control ground water
- Control light and solar radiation
- Control noise and vibrations
- Control contaminants, environmental hazards and odors
- Control insects, rodents and vermin
- Control fire
- Provide strength and rigidity
- Be durable
- Be aesthetically pleasing
- Be economical