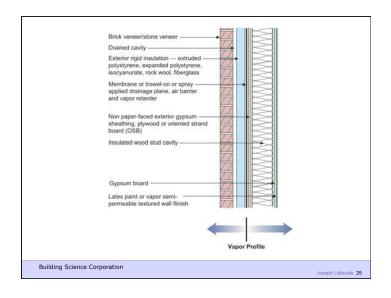

Building Science Corporation

Joseph Lstiburek 8

Water Control Layer Air Control Layer Vapor Control Layer Thermal Control Layer

Building Science Corporation