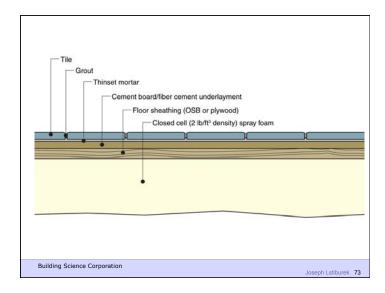

rt Out Wet Wet Happens

Building Science Corporation

Joseph Lstiburek 7

Buildings Must Be Designed To Dry

Building Science Corporation

Buildings Can Dry To The Outside Buildings Can Dry To The Inside Buildings Can Dry To Both Sides

Building Science Corporation

Joseph Lstiburek 9

2<sup>nd</sup> Law of Thermodynamics

Building Science Corporation

Joseph Lstiburek 10

Heat Flow Is From Warm To Cold
Moisture Flow Is From Warm To Cold
Moisture Flow Is From More To Less
Air Flow Is From A Higher Pressure to a
Lower Pressure
Gravity Acts Down

Building Science Corporation





Don't Do Stupid Things Vapor Barriers

Building Science Corporation























Building Science Corporation







































































































Don't Do Stupid Things Humidifiers

Building Science Corporation













Vented Attics

Building Science Corporation

Joseph Latiburek 84





































Walls

Building Science Corporation

Joseph Lstiburek 103



















































































































































Water Control Layer
Air Control Layer
Vapor Control Layer
Thermal Control Layer