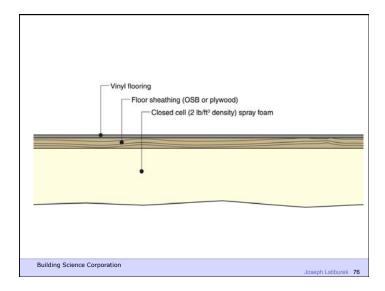

Wet Wet Happens

Building Science Corporation

Joseph Lstiburek 7

Buildings Must Be Designed To Dry

Building Science Corporation

Buildings Can Dry To The Outside Buildings Can Dry To The Inside Buildings Can Dry To Both Sides

Building Science Corporation

Joseph Lstiburek 9

2<sup>nd</sup> Law of Thermodynamics

Building Science Corporation

Joseph Lstiburek 10

Heat Flow Is From Warm To Cold
Moisture Flow Is From Warm To Cold
Moisture Flow Is From More To Less
Air Flow Is From A Higher Pressure to a
Lower Pressure
Gravity Acts Down

Building Science Corporation





Don't Do Stupid Things Vapor Barriers

Building Science Corporation























Building Science Corporation







































































































Don't Do Stupid Things Humidifiers

Building Science Corporation













Vented Attics

Building Science Corporation

Joseph Latiburek 84





































Walls

Building Science Corporation

Joseph Lstiburek 103



















































































































































Water Control Layer
Air Control Layer
Vapor Control Layer
Thermal Control Layer