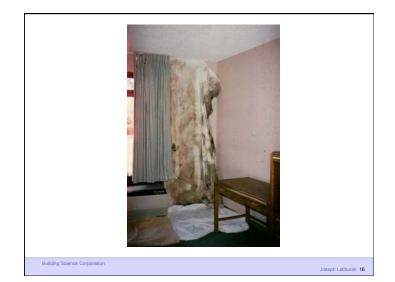

Joseph Lstiturek 4

80 percent of construction defects involve water

40 percent of homeowners claim to have suffered from water damage

Water damage is the second most frequently filed claim

Building Science Corporation

Joseph Lstiburek 5

80 percent of construction defects involve water

40 percent of homeowners claim to have suffered from water damage

Water damage is the second most frequently filed claim

So what has this got to do with energy?