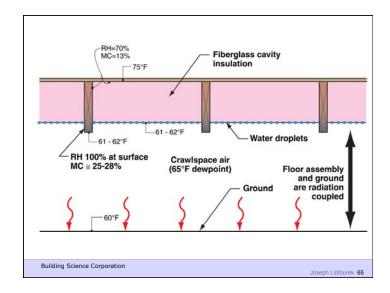

Building Science Corporation

Joseph Lstiburek 10

Heat Flow Is From Warm To Cold
Moisture Flow Is From Warm To Cold
Moisture Flow Is From More To Less
Air Flow Is From A Higher Pressure to a
Lower Pressure
Gravity Acts Down