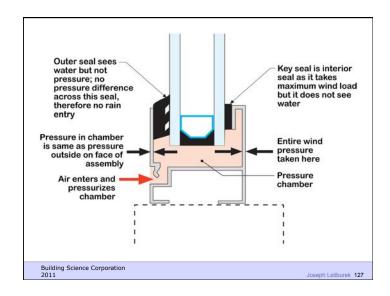

Joseph Latiburek 84

Walls

Building Science Corporation

Joseph Lstiburek 103

Water Control Layer
Air Control Layer
Vapor Control Layer
Thermal Control Layer