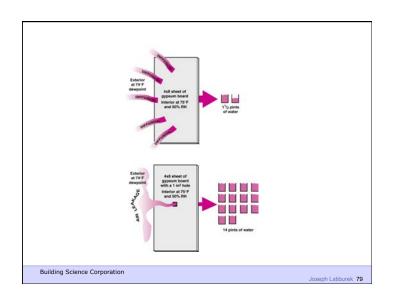

ildings Must Be Designed To Dry

Building Science Corporation

Buildings Can Dry To The Outside Buildings Can Dry To The Inside Buildings Can Dry To Both Sides

Building Science Corporation

Joseph Lstiburek 9

2<sup>nd</sup> Law of Thermodynamics

Building Science Corporation

Joseph Lstiburek 10

Heat Flow Is From Warm To Cold
Moisture Flow Is From Warm To Cold
Moisture Flow Is From More To Less
Air Flow Is From A Higher Pressure to a
Lower Pressure
Gravity Acts Down

Building Science Corporation





Don't Do Stupid Things Vapor Barriers

Building Science Corporation























Building Science Corporation







































































































Don't Do Stupid Things Humidifiers

Building Science Corporation













Vented Attics

Building Science Corporation

Joseph Latiburek 84





































Walls

Building Science Corporation

Joseph Lstiburek 103



















































































































































Water Control Layer
Air Control Layer
Vapor Control Layer
Thermal Control Layer