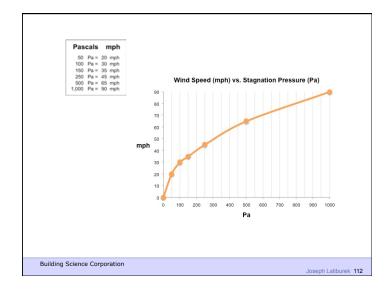

on

Joseph Lstiburek 9

2<sup>nd</sup> Law of Thermodynamics

Building Science Corporation

Joseph Lstiburek 10

Heat Flow Is From Warm To Cold
Moisture Flow Is From Warm To Cold
Moisture Flow Is From More To Less
Air Flow Is From A Higher Pressure to a
Lower Pressure
Gravity Acts Down

Building Science Corporation





Don't Do Stupid Things Vapor Barriers

Building Science Corporation























Building Science Corporation







































































































Don't Do Stupid Things Humidifiers

Building Science Corporation













Vented Attics

Building Science Corporation

Joseph Latiburek 84





































Walls

Building Science Corporation

Joseph Lstiburek 103



















































































































































Water Control Layer
Air Control Layer
Vapor Control Layer
Thermal Control Layer