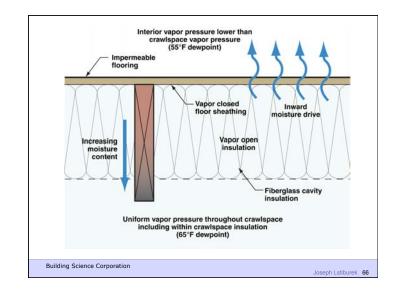

Building Science Corporation

Joseph Lstiburek 6

Buildings Get Wet From The Outside Buildings Get Wet From The Inside Buildings Start Out Wet Wet Happens

Building Science Corporation

Joseph Lstiburek 7

Buildings Must Be Designed To Dry

Building Science Corporation

Buildings Can Dry To The Outside Buildings Can Dry To The Inside Buildings Can Dry To Both Sides

Building Science Corporation

Joseph Lstiburek 9

2<sup>nd</sup> Law of Thermodynamics

Building Science Corporation

Joseph Lstiburek 10

Heat Flow Is From Warm To Cold
Moisture Flow Is From Warm To Cold
Moisture Flow Is From More To Less
Air Flow Is From A Higher Pressure to a
Lower Pressure
Gravity Acts Down