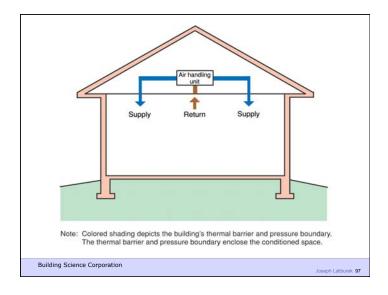

Building Science Corporation

Joseph Lstiburek 6

Buildings Get Wet From The Outside Buildings Get Wet From The Inside Buildings Start Out Wet Wet Happens

Building Science Corporation

Joseph Lstiburek 7

Buildings Must Be Designed To Dry

Building Science Corporation

Buildings Can Dry To The Outside Buildings Can Dry To The Inside Buildings Can Dry To Both Sides

Building Science Corporation

Joseph Lstiburek 9

2<sup>nd</sup> Law of Thermodynamics