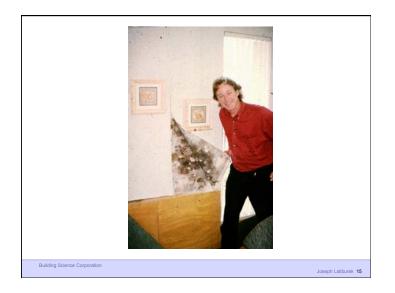

Joseph Lstiturek 4

80 percent of construction defects involve water

40 percent of homeowners claim to have suffered from water damage

Water damage is the second most frequently filed claim

Building Science Corporation

Joseph Lstiburek 5

80 percent of construction defects involve water

40 percent of homeowners claim to have suffered from water damage

Water damage is the second most frequently filed claim

So what has this got to do with energy?