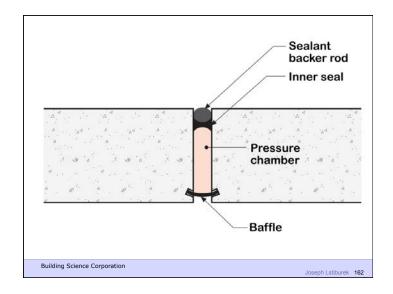

stiburek 10

Heat Flow Is From Warm To Cold
Moisture Flow Is From Warm To Cold
Moisture Flow Is From More To Less
Air Flow Is From A Higher Pressure to a
Lower Pressure
Gravity Acts Down

Building Science Corporation





Don't Do Stupid Things Vapor Barriers

Building Science Corporation























Building Science Corporation







































































































Don't Do Stupid Things Humidifiers

Building Science Corporation













Vented Attics

Building Science Corporation

Joseph Latiburek 84





































Walls

Building Science Corporation

Joseph Lstiburek 103



















































































































































Water Control Layer
Air Control Layer
Vapor Control Layer
Thermal Control Layer