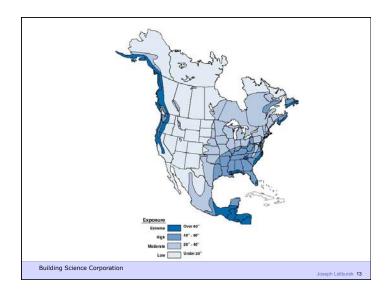

Joseph Lstiturek 4

80 percent of construction defects involve water

40 percent of homeowners claim to have suffered from water damage

Water damage is the second most frequently filed claim

Building Science Corporation

Joseph Lstiburek 5

80 percent of construction defects involve water

40 percent of homeowners claim to have suffered from water damage

Water damage is the second most frequently filed claim

So what has this got to do with energy?