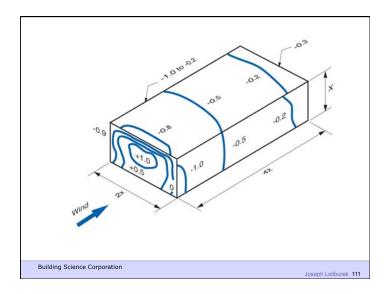

tion

Joseph Lstiburek 9

2<sup>nd</sup> Law of Thermodynamics

Building Science Corporation

Joseph Lstiburek 10

Heat Flow Is From Warm To Cold
Moisture Flow Is From Warm To Cold
Moisture Flow Is From More To Less
Air Flow Is From A Higher Pressure to a
Lower Pressure
Gravity Acts Down

Building Science Corporation





Don't Do Stupid Things Vapor Barriers

Building Science Corporation























Building Science Corporation







































































































Don't Do Stupid Things Humidifiers

Building Science Corporation













Vented Attics

Building Science Corporation

Joseph Latiburek 84





































Walls

Building Science Corporation

Joseph Lstiburek 103



















































































































































Water Control Layer
Air Control Layer
Vapor Control Layer
Thermal Control Layer