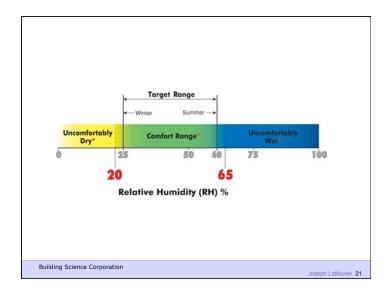

Building Science Corporation

Joseph Lstiburek 10

Heat Flow Is From Warm To Cold
Moisture Flow Is From Warm To Cold
Moisture Flow Is From More To Less
Air Flow Is From A Higher Pressure to a
Lower Pressure
Gravity Acts Down