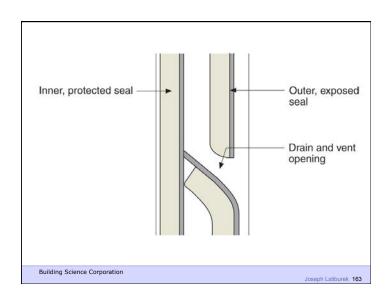

iburek 10

Heat Flow Is From Warm To Cold
Moisture Flow Is From Warm To Cold
Moisture Flow Is From More To Less
Air Flow Is From A Higher Pressure to a
Lower Pressure
Gravity Acts Down

Building Science Corporation





Don't Do Stupid Things Vapor Barriers

Building Science Corporation























Building Science Corporation







































































































Don't Do Stupid Things Humidifiers

Building Science Corporation













Vented Attics

Building Science Corporation

Joseph Latiburek 84





































Walls

Building Science Corporation

Joseph Lstiburek 103



















































































































































Water Control Layer
Air Control Layer
Vapor Control Layer
Thermal Control Layer