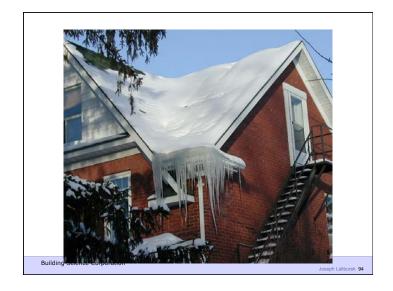

e Buildings Can Dry To The Inside Buildings Can Dry To Both Sides

Building Science Corporation

Joseph Lstiburek 9

2<sup>nd</sup> Law of Thermodynamics

Building Science Corporation

Joseph Lstiburek 10

Heat Flow Is From Warm To Cold
Moisture Flow Is From Warm To Cold
Moisture Flow Is From More To Less
Air Flow Is From A Higher Pressure to a
Lower Pressure
Gravity Acts Down

Building Science Corporation





Don't Do Stupid Things Vapor Barriers

Building Science Corporation























Building Science Corporation







































































































Don't Do Stupid Things Humidifiers

Building Science Corporation













Vented Attics

Building Science Corporation

Joseph Latiburek 84





































Walls

Building Science Corporation

Joseph Lstiburek 103



















































































































































Water Control Layer
Air Control Layer
Vapor Control Layer
Thermal Control Layer