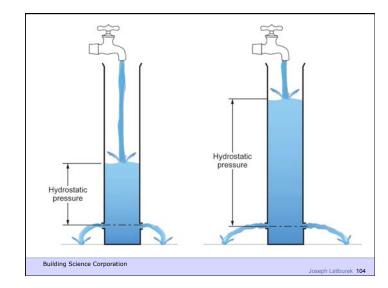

cience Corporation

Joseph Lstiburek 9

2<sup>nd</sup> Law of Thermodynamics

Building Science Corporation

Joseph Lstiburek 10

Heat Flow Is From Warm To Cold
Moisture Flow Is From Warm To Cold
Moisture Flow Is From More To Less
Air Flow Is From A Higher Pressure to a
Lower Pressure
Gravity Acts Down

Building Science Corporation





Don't Do Stupid Things Vapor Barriers

Building Science Corporation























Building Science Corporation







































































































Don't Do Stupid Things Humidifiers

Building Science Corporation













Vented Attics

Building Science Corporation

Joseph Latiburek 84





































Walls

Building Science Corporation

Joseph Lstiburek 103



















































































































































Water Control Layer
Air Control Layer
Vapor Control Layer
Thermal Control Layer