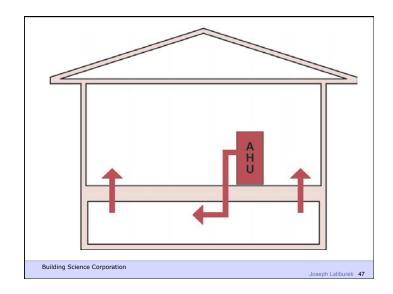

side Buildings Get Wet From The Inside Buildings Start Out Wet Wet Happens

Building Science Corporation

Joseph Lstiburek 7

Buildings Must Be Designed To Dry

Building Science Corporation

Buildings Can Dry To The Outside Buildings Can Dry To The Inside Buildings Can Dry To Both Sides

Building Science Corporation

Joseph Lstiburek 9

2<sup>nd</sup> Law of Thermodynamics

Building Science Corporation

Joseph Lstiburek 10

Heat Flow Is From Warm To Cold
Moisture Flow Is From Warm To Cold
Moisture Flow Is From More To Less
Air Flow Is From A Higher Pressure to a
Lower Pressure
Gravity Acts Down

Building Science Corporation





Don't Do Stupid Things Vapor Barriers

Building Science Corporation























Building Science Corporation







































































































Don't Do Stupid Things Humidifiers

Building Science Corporation













Vented Attics

Building Science Corporation

Joseph Latiburek 84





































Walls

Building Science Corporation

Joseph Lstiburek 103



















































































































































Water Control Layer
Air Control Layer
Vapor Control Layer
Thermal Control Layer