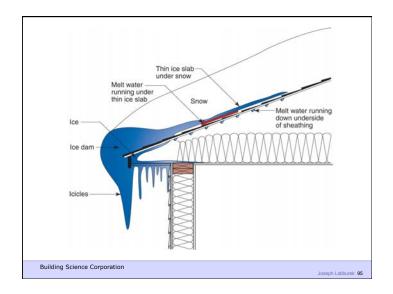

Buildings Can Dry To The Inside Buildings Can Dry To Both Sides

Building Science Corporation

Joseph Lstiburek 9

2<sup>nd</sup> Law of Thermodynamics

Building Science Corporation

Joseph Lstiburek 10

Heat Flow Is From Warm To Cold
Moisture Flow Is From Warm To Cold
Moisture Flow Is From More To Less
Air Flow Is From A Higher Pressure to a
Lower Pressure
Gravity Acts Down

Building Science Corporation





Don't Do Stupid Things Vapor Barriers

Building Science Corporation























Building Science Corporation







































































































Don't Do Stupid Things Humidifiers

Building Science Corporation













Vented Attics

Building Science Corporation

Joseph Latiburek 84





































Walls

Building Science Corporation

Joseph Lstiburek 103



















































































































































Water Control Layer
Air Control Layer
Vapor Control Layer
Thermal Control Layer