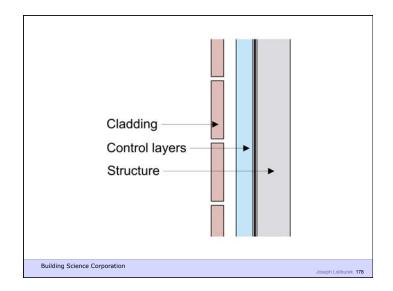

Joseph Latiburek 84

Walls

Building Science Corporation

Joseph Lstiburek 103

Water Control Layer
Air Control Layer
Vapor Control Layer
Thermal Control Layer