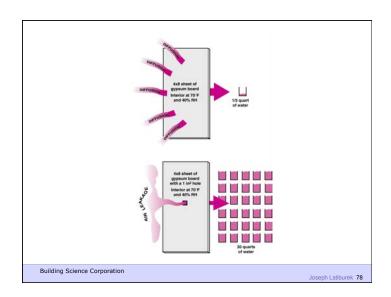

Buildings Must Be Designed To Dry

Building Science Corporation

Buildings Can Dry To The Outside Buildings Can Dry To The Inside Buildings Can Dry To Both Sides

Building Science Corporation

Joseph Lstiburek 9

2<sup>nd</sup> Law of Thermodynamics

Building Science Corporation

Joseph Lstiburek 10

Heat Flow Is From Warm To Cold
Moisture Flow Is From Warm To Cold
Moisture Flow Is From More To Less
Air Flow Is From A Higher Pressure to a
Lower Pressure
Gravity Acts Down

Building Science Corporation





Don't Do Stupid Things Vapor Barriers

Building Science Corporation























Building Science Corporation







































































































Don't Do Stupid Things Humidifiers

Building Science Corporation













Vented Attics

Building Science Corporation

Joseph Latiburek 84





































Walls

Building Science Corporation

Joseph Lstiburek 103



















































































































































Water Control Layer
Air Control Layer
Vapor Control Layer
Thermal Control Layer