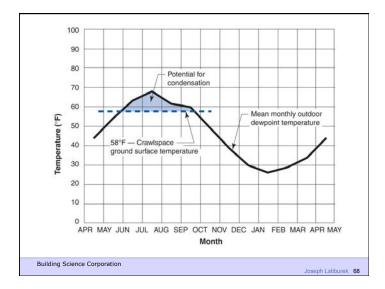

Building Science Corporation

Joseph Lstiburek 6

Buildings Get Wet From The Outside Buildings Get Wet From The Inside Buildings Start Out Wet Wet Happens

Building Science Corporation

Joseph Lstiburek 7

Buildings Must Be Designed To Dry

Building Science Corporation

Buildings Can Dry To The Outside Buildings Can Dry To The Inside Buildings Can Dry To Both Sides

Building Science Corporation

Joseph Lstiburek 9

2<sup>nd</sup> Law of Thermodynamics

Building Science Corporation

Joseph Lstiburek 10

Heat Flow Is From Warm To Cold
Moisture Flow Is From Warm To Cold
Moisture Flow Is From More To Less
Air Flow Is From A Higher Pressure to a
Lower Pressure
Gravity Acts Down