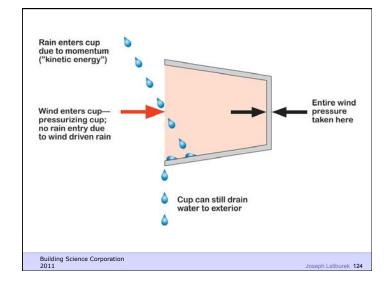

Building Science Corporation

Joseph Lstiburek 6

Buildings Get Wet From The Outside Buildings Get Wet From The Inside Buildings Start Out Wet Wet Happens

Building Science Corporation

Joseph Lstiburek 7

Buildings Must Be Designed To Dry