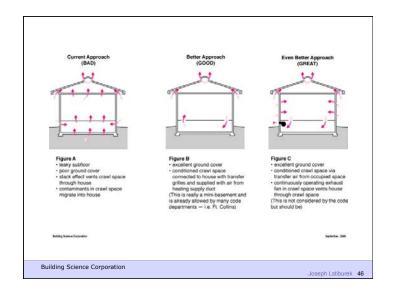

utside Buildings Get Wet From The Inside Buildings Start Out Wet Wet Happens

Building Science Corporation

Joseph Lstiburek 7

Buildings Must Be Designed To Dry

Building Science Corporation

Buildings Can Dry To The Outside Buildings Can Dry To The Inside Buildings Can Dry To Both Sides

Building Science Corporation

Joseph Lstiburek 9

2<sup>nd</sup> Law of Thermodynamics

Building Science Corporation

Joseph Lstiburek 10

Heat Flow Is From Warm To Cold
Moisture Flow Is From Warm To Cold
Moisture Flow Is From More To Less
Air Flow Is From A Higher Pressure to a
Lower Pressure
Gravity Acts Down

Building Science Corporation





Don't Do Stupid Things Vapor Barriers

Building Science Corporation























Building Science Corporation







































































































Don't Do Stupid Things Humidifiers

Building Science Corporation













Vented Attics

Building Science Corporation

Joseph Latiburek 84





































Walls

Building Science Corporation

Joseph Lstiburek 103



















































































































































Water Control Layer
Air Control Layer
Vapor Control Layer
Thermal Control Layer