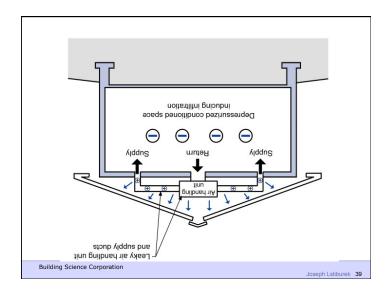

Wet From The Outside Buildings Get Wet From The Inside Buildings Start Out Wet Wet Happens

Building Science Corporation

Joseph Lstiburek 7

Buildings Must Be Designed To Dry

Building Science Corporation

Buildings Can Dry To The Outside Buildings Can Dry To The Inside Buildings Can Dry To Both Sides

Building Science Corporation

Joseph Lstiburek 9

2<sup>nd</sup> Law of Thermodynamics

Building Science Corporation

Joseph Lstiburek 10

Heat Flow Is From Warm To Cold
Moisture Flow Is From Warm To Cold
Moisture Flow Is From More To Less
Air Flow Is From A Higher Pressure to a
Lower Pressure
Gravity Acts Down

Building Science Corporation





Don't Do Stupid Things Vapor Barriers

Building Science Corporation























Building Science Corporation







































































































Don't Do Stupid Things Humidifiers

Building Science Corporation













Vented Attics

Building Science Corporation

Joseph Latiburek 84





































Walls

Building Science Corporation

Joseph Lstiburek 103



















































































































































Water Control Layer
Air Control Layer
Vapor Control Layer
Thermal Control Layer