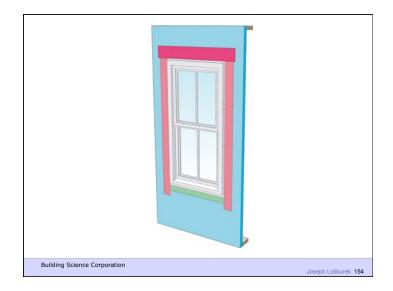

Joseph Latiburek 84

Walls

Building Science Corporation

Joseph Lstiburek 103

Water Control Layer
Air Control Layer
Vapor Control Layer
Thermal Control Layer