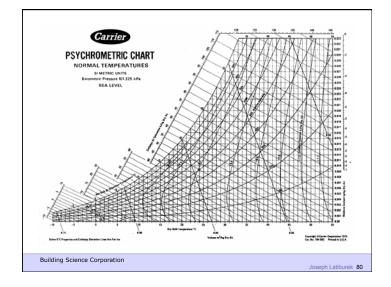

dings Must Be Designed To Dry

Building Science Corporation

Buildings Can Dry To The Outside Buildings Can Dry To The Inside Buildings Can Dry To Both Sides

Building Science Corporation

Joseph Lstiburek 9

2<sup>nd</sup> Law of Thermodynamics

Building Science Corporation

Joseph Lstiburek 10

Heat Flow Is From Warm To Cold
Moisture Flow Is From Warm To Cold
Moisture Flow Is From More To Less
Air Flow Is From A Higher Pressure to a
Lower Pressure
Gravity Acts Down

Building Science Corporation





Don't Do Stupid Things Vapor Barriers

Building Science Corporation























Building Science Corporation







































































































Don't Do Stupid Things Humidifiers

Building Science Corporation













Vented Attics

Building Science Corporation

Joseph Latiburek 84





































Walls

Building Science Corporation

Joseph Lstiburek 103



















































































































































Water Control Layer
Air Control Layer
Vapor Control Layer
Thermal Control Layer