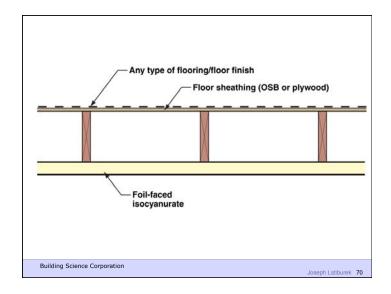

gs Start Out Wet Wet Happens

Building Science Corporation

Joseph Lstiburek 7

Buildings Must Be Designed To Dry

Building Science Corporation

Buildings Can Dry To The Outside Buildings Can Dry To The Inside Buildings Can Dry To Both Sides

Building Science Corporation

Joseph Lstiburek 9

2<sup>nd</sup> Law of Thermodynamics

Building Science Corporation

Joseph Lstiburek 10

Heat Flow Is From Warm To Cold
Moisture Flow Is From Warm To Cold
Moisture Flow Is From More To Less
Air Flow Is From A Higher Pressure to a
Lower Pressure
Gravity Acts Down

Building Science Corporation





Don't Do Stupid Things Vapor Barriers

Building Science Corporation























Building Science Corporation







































































































Don't Do Stupid Things Humidifiers

Building Science Corporation













Vented Attics

Building Science Corporation

Joseph Latiburek 84





































Walls

Building Science Corporation

Joseph Lstiburek 103



















































































































































Water Control Layer
Air Control Layer
Vapor Control Layer
Thermal Control Layer