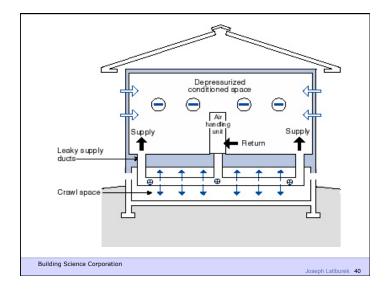

t From The Outside Buildings Get Wet From The Inside Buildings Start Out Wet Wet Happens

Building Science Corporation

Joseph Lstiburek 7

Buildings Must Be Designed To Dry

Building Science Corporation

Buildings Can Dry To The Outside Buildings Can Dry To The Inside Buildings Can Dry To Both Sides

Building Science Corporation

Joseph Lstiburek 9

2<sup>nd</sup> Law of Thermodynamics

Building Science Corporation

Joseph Lstiburek 10

Heat Flow Is From Warm To Cold
Moisture Flow Is From Warm To Cold
Moisture Flow Is From More To Less
Air Flow Is From A Higher Pressure to a
Lower Pressure
Gravity Acts Down

Building Science Corporation





Don't Do Stupid Things Vapor Barriers

Building Science Corporation























Building Science Corporation







































































































Don't Do Stupid Things Humidifiers

Building Science Corporation













Vented Attics

Building Science Corporation

Joseph Latiburek 84





































Walls

Building Science Corporation

Joseph Lstiburek 103



















































































































































Water Control Layer
Air Control Layer
Vapor Control Layer
Thermal Control Layer