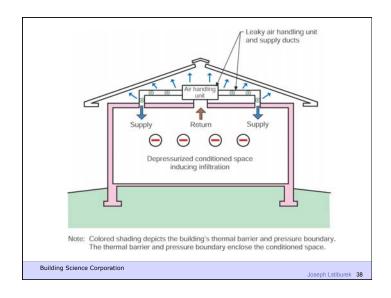

t Wet From The Outside Buildings Get Wet From The Inside Buildings Start Out Wet Wet Happens

Building Science Corporation

Joseph Lstiburek 7

Buildings Must Be Designed To Dry

Building Science Corporation

Buildings Can Dry To The Outside Buildings Can Dry To The Inside Buildings Can Dry To Both Sides

Building Science Corporation

Joseph Lstiburek 9

2<sup>nd</sup> Law of Thermodynamics

Building Science Corporation

Joseph Lstiburek 10

Heat Flow Is From Warm To Cold
Moisture Flow Is From Warm To Cold
Moisture Flow Is From More To Less
Air Flow Is From A Higher Pressure to a
Lower Pressure
Gravity Acts Down

Building Science Corporation





Don't Do Stupid Things Vapor Barriers

Building Science Corporation























Building Science Corporation







































































































Don't Do Stupid Things Humidifiers

Building Science Corporation













Vented Attics

Building Science Corporation

Joseph Latiburek 84





































Walls

Building Science Corporation

Joseph Lstiburek 103



















































































































































Water Control Layer
Air Control Layer
Vapor Control Layer
Thermal Control Layer