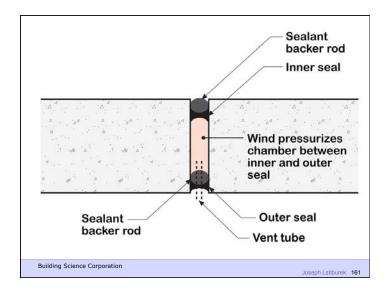

Lstiburek 10

Heat Flow Is From Warm To Cold
Moisture Flow Is From Warm To Cold
Moisture Flow Is From More To Less
Air Flow Is From A Higher Pressure to a
Lower Pressure
Gravity Acts Down

Building Science Corporation





Don't Do Stupid Things Vapor Barriers

Building Science Corporation























Building Science Corporation







































































































Don't Do Stupid Things Humidifiers

Building Science Corporation













Vented Attics

Building Science Corporation

Joseph Latiburek 84





































Walls

Building Science Corporation

Joseph Lstiburek 103



















































































































































Water Control Layer
Air Control Layer
Vapor Control Layer
Thermal Control Layer