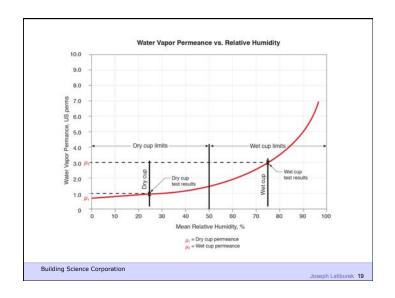

Building Science Corporation

Joseph Lstiburek 10

Heat Flow Is From Warm To Cold
Moisture Flow Is From Warm To Cold
Moisture Flow Is From More To Less
Air Flow Is From A Higher Pressure to a
Lower Pressure
Gravity Acts Down