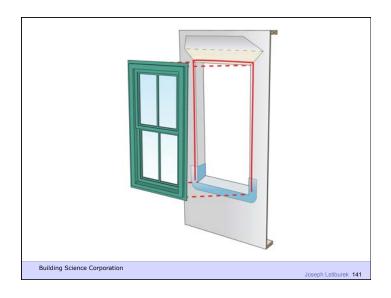

Joseph Latiburek 84

Walls

Building Science Corporation

Joseph Lstiburek 103

Water Control Layer
Air Control Layer
Vapor Control Layer
Thermal Control Layer