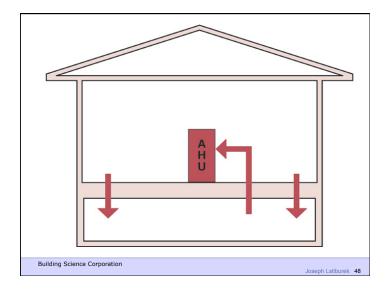

de Buildings Get Wet From The Inside Buildings Start Out Wet Wet Happens

Building Science Corporation

Joseph Lstiburek 7

Buildings Must Be Designed To Dry

Building Science Corporation

Buildings Can Dry To The Outside Buildings Can Dry To The Inside Buildings Can Dry To Both Sides

Building Science Corporation

Joseph Lstiburek 9

2<sup>nd</sup> Law of Thermodynamics

Building Science Corporation

Joseph Lstiburek 10

Heat Flow Is From Warm To Cold
Moisture Flow Is From Warm To Cold
Moisture Flow Is From More To Less
Air Flow Is From A Higher Pressure to a
Lower Pressure
Gravity Acts Down

Building Science Corporation





Don't Do Stupid Things Vapor Barriers

Building Science Corporation























Building Science Corporation







































































































Don't Do Stupid Things Humidifiers

Building Science Corporation













Vented Attics

Building Science Corporation

Joseph Latiburek 84





































Walls

Building Science Corporation

Joseph Lstiburek 103



















































































































































Water Control Layer
Air Control Layer
Vapor Control Layer
Thermal Control Layer