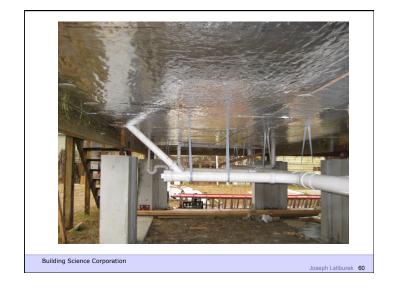

Building Science Corporation

Joseph Lstiburek 6

Buildings Get Wet From The Outside Buildings Get Wet From The Inside Buildings Start Out Wet Wet Happens

Building Science Corporation

Joseph Lstiburek 7

Buildings Must Be Designed To Dry

Building Science Corporation

Buildings Can Dry To The Outside Buildings Can Dry To The Inside Buildings Can Dry To Both Sides

Building Science Corporation

Joseph Lstiburek 9

2<sup>nd</sup> Law of Thermodynamics