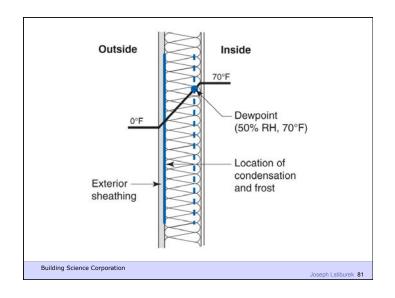

ngs Must Be Designed To Dry

Building Science Corporation

Buildings Can Dry To The Outside Buildings Can Dry To The Inside Buildings Can Dry To Both Sides

Building Science Corporation

Joseph Lstiburek 9

2<sup>nd</sup> Law of Thermodynamics

Building Science Corporation

Joseph Lstiburek 10

Heat Flow Is From Warm To Cold
Moisture Flow Is From Warm To Cold
Moisture Flow Is From More To Less
Air Flow Is From A Higher Pressure to a
Lower Pressure
Gravity Acts Down

Building Science Corporation





Don't Do Stupid Things Vapor Barriers

Building Science Corporation























Building Science Corporation







































































































Don't Do Stupid Things Humidifiers

Building Science Corporation













Vented Attics

Building Science Corporation

Joseph Latiburek 84





































Walls

Building Science Corporation

Joseph Lstiburek 103



















































































































































Water Control Layer
Air Control Layer
Vapor Control Layer
Thermal Control Layer