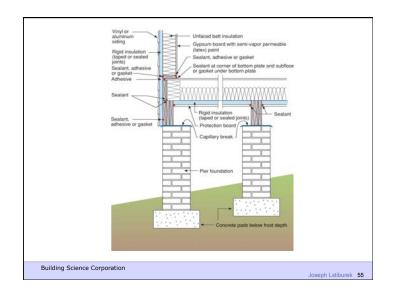

Joseph Latiburek 84

Walls

Building Science Corporation

Joseph Lstiburek 103

Water Control Layer
Air Control Layer
Vapor Control Layer
Thermal Control Layer