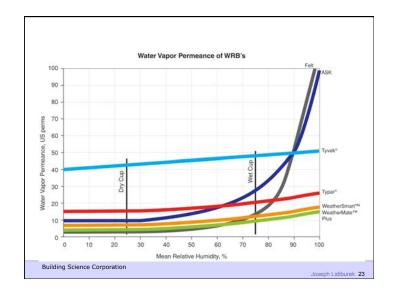

Building Science Corporation

Joseph Lstiburek 10

Heat Flow Is From Warm To Cold
Moisture Flow Is From Warm To Cold
Moisture Flow Is From More To Less
Air Flow Is From A Higher Pressure to a
Lower Pressure
Gravity Acts Down