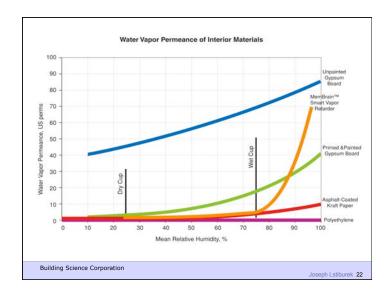

Building Science Corporation

Joseph Lstiburek 10

Heat Flow Is From Warm To Cold
Moisture Flow Is From Warm To Cold
Moisture Flow Is From More To Less
Air Flow Is From A Higher Pressure to a
Lower Pressure
Gravity Acts Down