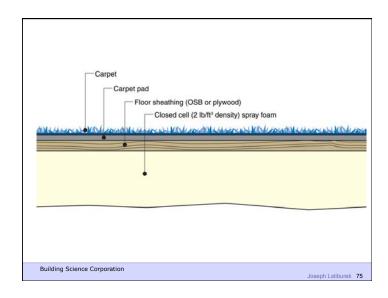

ut Wet Wet Happens

Building Science Corporation

Joseph Lstiburek 7

Buildings Must Be Designed To Dry

Building Science Corporation

Buildings Can Dry To The Outside Buildings Can Dry To The Inside Buildings Can Dry To Both Sides

Building Science Corporation

Joseph Lstiburek 9

2<sup>nd</sup> Law of Thermodynamics

Building Science Corporation

Joseph Lstiburek 10

Heat Flow Is From Warm To Cold
Moisture Flow Is From Warm To Cold
Moisture Flow Is From More To Less
Air Flow Is From A Higher Pressure to a
Lower Pressure
Gravity Acts Down

Building Science Corporation





Don't Do Stupid Things Vapor Barriers

Building Science Corporation























Building Science Corporation







































































































Don't Do Stupid Things Humidifiers

Building Science Corporation













Vented Attics

Building Science Corporation

Joseph Latiburek 84





































Walls

Building Science Corporation

Joseph Lstiburek 103



















































































































































Water Control Layer
Air Control Layer
Vapor Control Layer
Thermal Control Layer