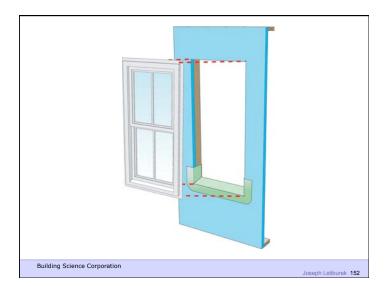

Joseph Latiburek 84

Walls

Building Science Corporation

Joseph Lstiburek 103

Water Control Layer
Air Control Layer
Vapor Control Layer
Thermal Control Layer