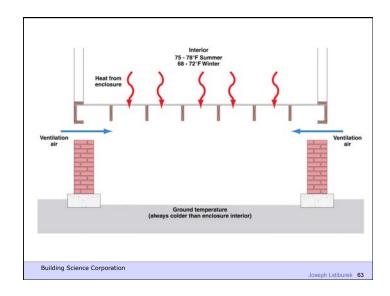

Building Science Corporation

Joseph Lstiburek 10

Heat Flow Is From Warm To Cold
Moisture Flow Is From Warm To Cold
Moisture Flow Is From More To Less
Air Flow Is From A Higher Pressure to a
Lower Pressure
Gravity Acts Down