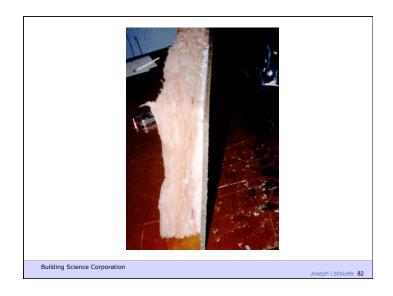

s Must Be Designed To Dry

Building Science Corporation

Buildings Can Dry To The Outside Buildings Can Dry To The Inside Buildings Can Dry To Both Sides

Building Science Corporation

Joseph Lstiburek 9

2<sup>nd</sup> Law of Thermodynamics

Building Science Corporation

Joseph Lstiburek 10

Heat Flow Is From Warm To Cold
Moisture Flow Is From Warm To Cold
Moisture Flow Is From More To Less
Air Flow Is From A Higher Pressure to a
Lower Pressure
Gravity Acts Down

Building Science Corporation





Don't Do Stupid Things Vapor Barriers

Building Science Corporation























Building Science Corporation







































































































Don't Do Stupid Things Humidifiers

Building Science Corporation













Vented Attics

Building Science Corporation

Joseph Latiburek 84





































Walls

Building Science Corporation

Joseph Lstiburek 103



















































































































































Water Control Layer
Air Control Layer
Vapor Control Layer
Thermal Control Layer