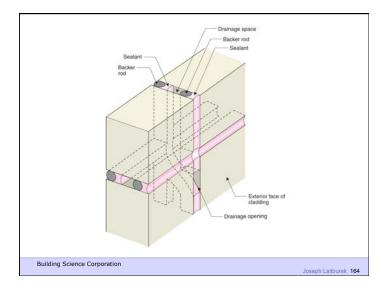

urek 10

Heat Flow Is From Warm To Cold
Moisture Flow Is From Warm To Cold
Moisture Flow Is From More To Less
Air Flow Is From A Higher Pressure to a
Lower Pressure
Gravity Acts Down

Building Science Corporation





Don't Do Stupid Things Vapor Barriers

Building Science Corporation























Building Science Corporation







































































































Don't Do Stupid Things Humidifiers

Building Science Corporation













Vented Attics

Building Science Corporation

Joseph Latiburek 84





































Walls

Building Science Corporation

Joseph Lstiburek 103



















































































































































Water Control Layer
Air Control Layer
Vapor Control Layer
Thermal Control Layer