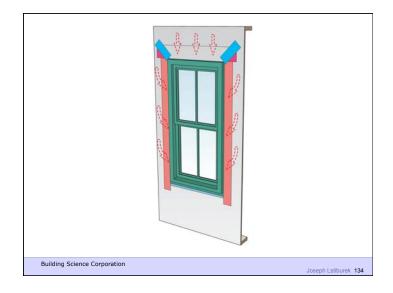

Joseph Latiburek 84

Walls

Building Science Corporation

Joseph Lstiburek 103

Water Control Layer
Air Control Layer
Vapor Control Layer
Thermal Control Layer