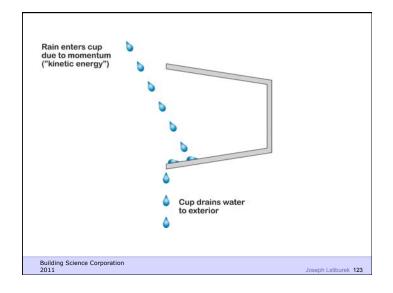

Building Science Corporation

Joseph Lstiburek 6

Buildings Get Wet From The Outside Buildings Get Wet From The Inside Buildings Start Out Wet Wet Happens

Building Science Corporation

Joseph Lstiburek 7

Buildings Must Be Designed To Dry