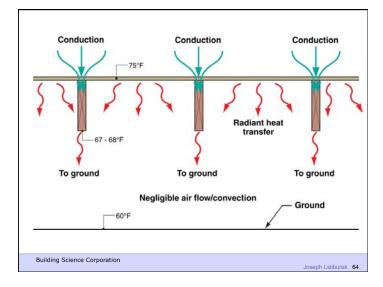

Building Science Corporation

Joseph Lstiburek 10

Heat Flow Is From Warm To Cold
Moisture Flow Is From Warm To Cold
Moisture Flow Is From More To Less
Air Flow Is From A Higher Pressure to a
Lower Pressure
Gravity Acts Down