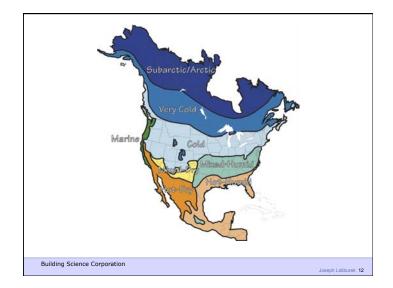

Building Science Corporation

Joseph Lstiburek 6

Buildings Get Wet From The Outside Buildings Get Wet From The Inside Buildings Start Out Wet Wet Happens

Building Science Corporation

Joseph Lstiburek 7

Buildings Must Be Designed To Dry

Building Science Corporation

Buildings Can Dry To The Outside Buildings Can Dry To The Inside Buildings Can Dry To Both Sides

Building Science Corporation

Joseph Lstiburek 9

2<sup>nd</sup> Law of Thermodynamics

Building Science Corporation

Joseph Lstiburek 10

Heat Flow Is From Warm To Cold
Moisture Flow Is From Warm To Cold
Moisture Flow Is From More To Less
Air Flow Is From A Higher Pressure to a
Lower Pressure
Gravity Acts Down