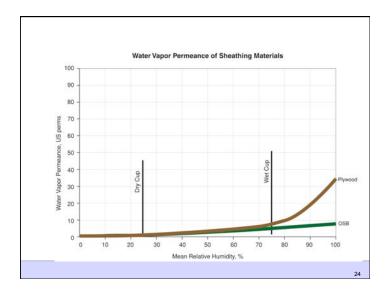

Building Science Corporation

Joseph Lstiburek 10

Heat Flow Is From Warm To Cold
Moisture Flow Is From Warm To Cold
Moisture Flow Is From More To Less
Air Flow Is From A Higher Pressure to a
Lower Pressure
Gravity Acts Down