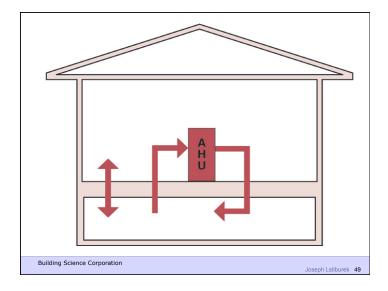

Buildings Get Wet From The Inside Buildings Start Out Wet Wet Happens

Building Science Corporation

Joseph Lstiburek 7

Buildings Must Be Designed To Dry

Building Science Corporation

Buildings Can Dry To The Outside Buildings Can Dry To The Inside Buildings Can Dry To Both Sides

Building Science Corporation

Joseph Lstiburek 9

2<sup>nd</sup> Law of Thermodynamics

Building Science Corporation

Joseph Lstiburek 10

Heat Flow Is From Warm To Cold
Moisture Flow Is From Warm To Cold
Moisture Flow Is From More To Less
Air Flow Is From A Higher Pressure to a
Lower Pressure
Gravity Acts Down

Building Science Corporation





Don't Do Stupid Things Vapor Barriers

Building Science Corporation























Building Science Corporation







































































































Don't Do Stupid Things Humidifiers

Building Science Corporation













Vented Attics

Building Science Corporation

Joseph Latiburek 84





































Walls

Building Science Corporation

Joseph Lstiburek 103



















































































































































Water Control Layer
Air Control Layer
Vapor Control Layer
Thermal Control Layer