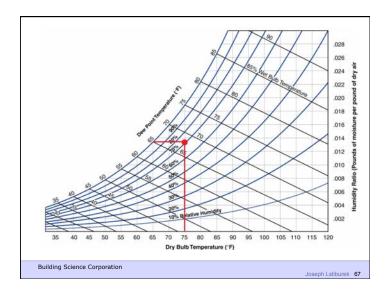

Building Science Corporation

Joseph Lstiburek 10

Heat Flow Is From Warm To Cold
Moisture Flow Is From Warm To Cold
Moisture Flow Is From More To Less
Air Flow Is From A Higher Pressure to a
Lower Pressure
Gravity Acts Down