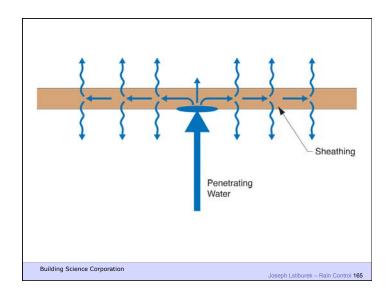

Joseph Latiburek 84

Walls

Building Science Corporation

Joseph Lstiburek 103

Water Control Layer
Air Control Layer
Vapor Control Layer
Thermal Control Layer