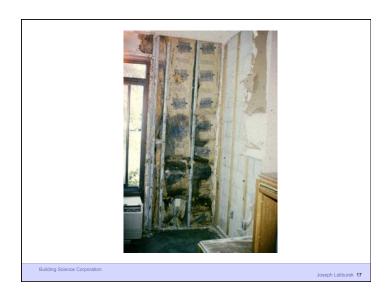

Building Science Corporation

Joseph Lstiburek 6

Buildings Get Wet From The Outside Buildings Get Wet From The Inside Buildings Start Out Wet Wet Happens

Building Science Corporation

Joseph Lstiburek 7

Buildings Must Be Designed To Dry

Building Science Corporation

Buildings Can Dry To The Outside Buildings Can Dry To The Inside Buildings Can Dry To Both Sides

Building Science Corporation

Joseph Lstiburek 9

2<sup>nd</sup> Law of Thermodynamics