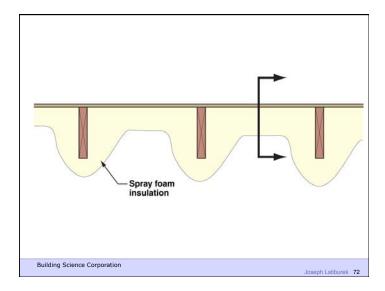

tart Out Wet Wet Happens

Building Science Corporation

Joseph Lstiburek 7

Buildings Must Be Designed To Dry

Building Science Corporation

Buildings Can Dry To The Outside Buildings Can Dry To The Inside Buildings Can Dry To Both Sides

Building Science Corporation

Joseph Lstiburek 9

2<sup>nd</sup> Law of Thermodynamics

Building Science Corporation

Joseph Lstiburek 10

Heat Flow Is From Warm To Cold
Moisture Flow Is From Warm To Cold
Moisture Flow Is From More To Less
Air Flow Is From A Higher Pressure to a
Lower Pressure
Gravity Acts Down

Building Science Corporation





Don't Do Stupid Things Vapor Barriers

Building Science Corporation























Building Science Corporation







































































































Don't Do Stupid Things Humidifiers

Building Science Corporation













Vented Attics

Building Science Corporation

Joseph Latiburek 84





































Walls

Building Science Corporation

Joseph Lstiburek 103



















































































































































Water Control Layer
Air Control Layer
Vapor Control Layer
Thermal Control Layer