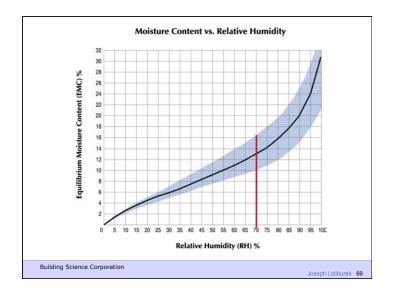

Building Science Corporation

Joseph Lstiburek 10

Heat Flow Is From Warm To Cold
Moisture Flow Is From Warm To Cold
Moisture Flow Is From More To Less
Air Flow Is From A Higher Pressure to a
Lower Pressure
Gravity Acts Down