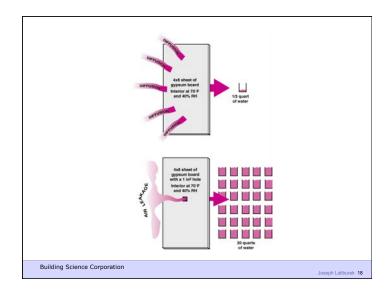

Thermal Gradient – Thermal Diffusion

Concentration Gradient – Molecular Diffusion

Building Science Corporation

Joseph Lstiburek 11

Moisture Flow Is From Warm To Cold Moisture Flow Is From More To Less

Thermal Gradient – Thermal Diffusion

Concentration Gradient – Molecular Diffusion

Vapor Diffusion

Building Science Corporation

Damage Functions

Building Science Corporation

Joseph Listiburet 26

Damage Functions Water Heat Ultra Violet Radiation