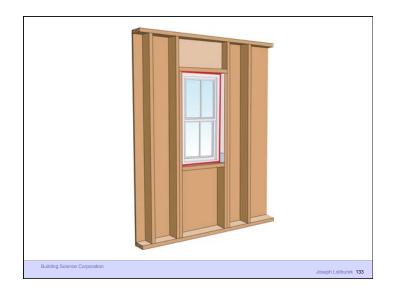

Water Control Layer
Air Control Layer
Vapor Control Layer
Thermal Control Layer

37 of 51

Beer Screen?

Building Science Corporation

Joseph Lstiburek 178