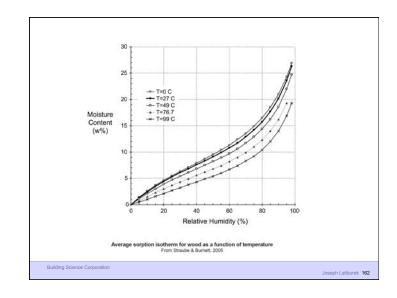

Joseph Lstiburek 9

Moisture Flow Is From Warm To Cold Moisture Flow Is From More To Less

Building Science Corporation

Joseph Lstiburek 10

Moisture Flow Is From Warm To Cold Moisture Flow Is From More To Less

Thermal Gradient – Thermal Diffusion

Concentration Gradient – Molecular Diffusion

Building Science Corporation

Joseph Lstiburek 11

Moisture Flow Is From Warm To Cold Moisture Flow Is From More To Less

Thermal Gradient – Thermal Diffusion

Concentration Gradient – Molecular Diffusion

Vapor Diffusion

Building Science Corporation

Damage Functions

Building Science Corporation

Joseph Listiburet 26

Damage Functions Water Heat Ultra Violet Radiation