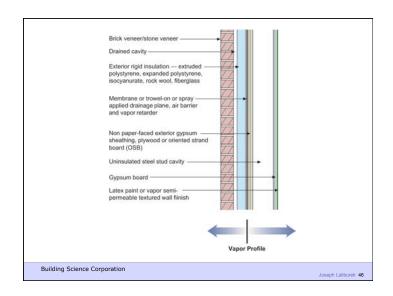

Water Control Layer
Air Control Layer
Vapor Control Layer
Thermal Control Layer

37 of 51

Beer Screen?

Building Science Corporation

Joseph Lstiburek 178