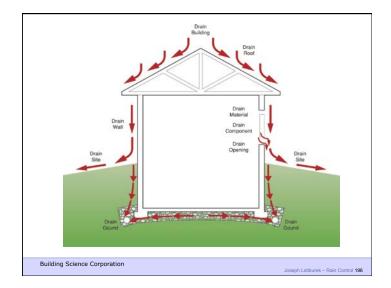

- Control heat flow
- Control airflow
- Control water vapor flow
- Control rain
- Control ground water
- Control light and solar radiation
- Control noise and vibrations
- Control contaminants, environmental hazards and odors
- Control insects, rodents and vermin
- Control fire
- Provide strength and rigidity
- Be durable
- Be aesthetically pleasing
- Be economical