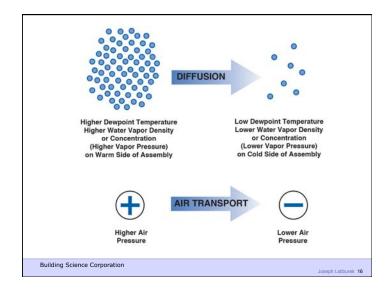

Heat Flow Is From Warm To Cold
Moisture Flow Is From Warm To Cold
Moisture Flow Is From More To Less
Air Flow Is From A Higher Pressure to a
Lower Pressure
Gravity Acts Down

Building Science Corporation

Joseph Lstiburek 9

Moisture Flow Is From Warm To Cold Moisture Flow Is From More To Less

Building Science Corporation

Joseph Lstiburek 10

Moisture Flow Is From Warm To Cold Moisture Flow Is From More To Less

Thermal Gradient – Thermal Diffusion

Concentration Gradient – Molecular Diffusion

Building Science Corporation

Joseph Lstiburek 11

Moisture Flow Is From Warm To Cold Moisture Flow Is From More To Less

Thermal Gradient – Thermal Diffusion

Concentration Gradient – Molecular Diffusion

Vapor Diffusion

Building Science Corporation

Damage Functions

Building Science Corporation

Joseph Listiburet 26

Damage Functions Water Heat Ultra Violet Radiation