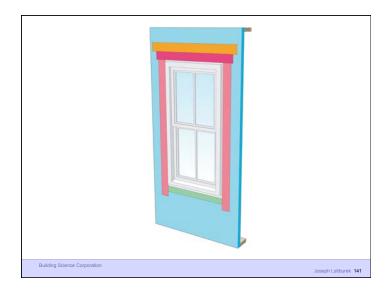

ctions

Building Science Corporation

Joseph Listiburet 26

Damage Functions Water Heat Ultra Violet Radiation

Building Science Corporation

Damage Functions

Water

Heat

Ultra Violet Radiation

Oxidization (Ozone)
Fatigue (Creep)

Building Science Corporation

Joseph Lstiburek 28

The Three Biggest Problems In Buildings Are Water, Water and Water...

Heat
Air
Moisture

HAM

Building Science Corporation

Joseph Latiturek 31

Hygrothermal Analysis

Building Science Corporation

Joseph Latiburek 32

Water Control Layer
Air Control Layer
Vapor Control Layer
Thermal Control Layer







































































































































































































































37 of 51



























































Beer Screen?

Building Science Corporation

Joseph Lstiburek 178