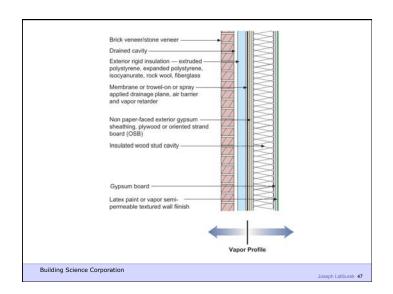

Water Control Layer
Air Control Layer
Vapor Control Layer
Thermal Control Layer

37 of 51

Beer Screen?

Building Science Corporation

Joseph Lstiburek 178