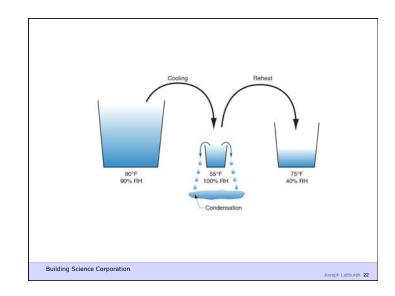

Joseph Lstiburek 9

Moisture Flow Is From Warm To Cold Moisture Flow Is From More To Less

Building Science Corporation

Joseph Lstiburek 10

Moisture Flow Is From Warm To Cold Moisture Flow Is From More To Less

Thermal Gradient – Thermal Diffusion

Concentration Gradient – Molecular Diffusion

Building Science Corporation

Joseph Lstiburek 11

Moisture Flow Is From Warm To Cold Moisture Flow Is From More To Less

Thermal Gradient – Thermal Diffusion