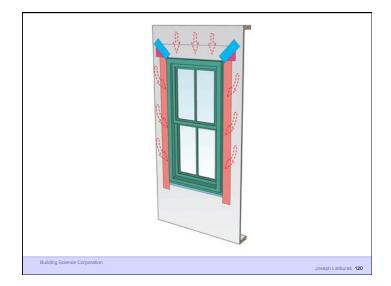

Water Control Layer
Air Control Layer
Vapor Control Layer
Thermal Control Layer

37 of 51

Beer Screen?

Building Science Corporation

Joseph Lstiburek 178