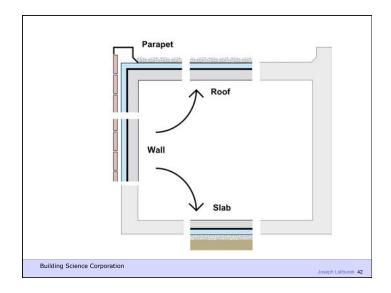

ure Flow Is From More To Less

Thermal Gradient – Thermal Diffusion

Concentration Gradient – Molecular Diffusion

Vapor Diffusion

Building Science Corporation



























Damage Functions

Building Science Corporation

Joseph Listiburet 26

Damage Functions Water Heat Ultra Violet Radiation

Building Science Corporation

Damage Functions

Water

Heat

Ultra Violet Radiation

Oxidization (Ozone)
Fatigue (Creep)

Building Science Corporation

Joseph Lstiburek 28

The Three Biggest Problems In Buildings Are Water, Water and Water...

Heat
Air
Moisture

HAM

Building Science Corporation

Joseph Latiturek 31

Hygrothermal Analysis

Building Science Corporation

Joseph Latiburek 32

Water Control Layer
Air Control Layer
Vapor Control Layer
Thermal Control Layer







































































































































































































































37 of 51



























































Beer Screen?

Building Science Corporation

Joseph Lstiburek 178