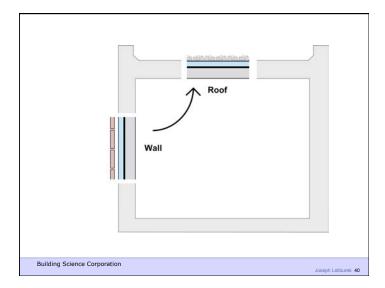

oisture Flow Is From More To Less

Thermal Gradient – Thermal Diffusion

Concentration Gradient – Molecular Diffusion

Vapor Diffusion

Building Science Corporation



























Damage Functions

Building Science Corporation

Joseph Listiburet 26

Damage Functions Water Heat Ultra Violet Radiation

Building Science Corporation

Damage Functions

Water

Heat

Ultra Violet Radiation

Oxidization (Ozone)
Fatigue (Creep)

Building Science Corporation

Joseph Lstiburek 28

The Three Biggest Problems In Buildings Are Water, Water and Water...

Heat
Air
Moisture

HAM

Building Science Corporation

Joseph Latiturek 31

Hygrothermal Analysis

Building Science Corporation

Joseph Latiburek 32

Water Control Layer
Air Control Layer
Vapor Control Layer
Thermal Control Layer







































































































































































































































37 of 51



























































Beer Screen?

Building Science Corporation

Joseph Lstiburek 178