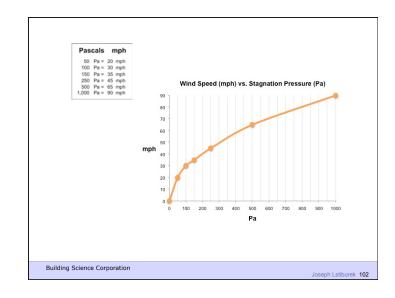

Heat Flow Is From Warm To Cold
Moisture Flow Is From Warm To Cold
Moisture Flow Is From More To Less
Air Flow Is From A Higher Pressure to a
Lower Pressure
Gravity Acts Down

Building Science Corporation