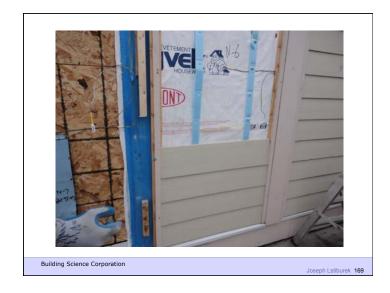

Functions Water Heat Ultra Violet Radiation

Building Science Corporation

Damage Functions

Water

Heat

Ultra Violet Radiation

Oxidization (Ozone)
Fatigue (Creep)

Building Science Corporation

Joseph Lstiburek 28

The Three Biggest Problems In Buildings Are Water, Water and Water...

Heat
Air
Moisture

HAM

Building Science Corporation

Joseph Latiturek 31

Hygrothermal Analysis

Building Science Corporation

Joseph Latiburek 32

Water Control Layer
Air Control Layer
Vapor Control Layer
Thermal Control Layer







































































































































































































































37 of 51



























































Beer Screen?

Building Science Corporation

Joseph Lstiburek 178