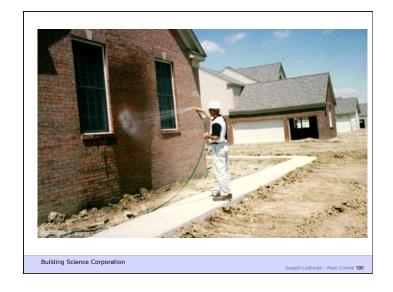

Water Control Layer
Air Control Layer
Vapor Control Layer
Thermal Control Layer

37 of 51

Beer Screen?

Building Science Corporation

Joseph Lstiburek 178