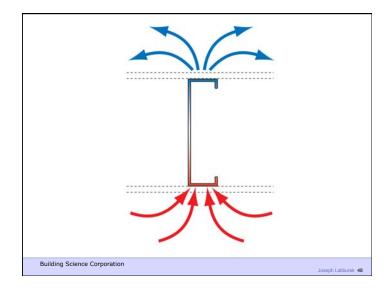

Water Control Layer
Air Control Layer
Vapor Control Layer
Thermal Control Layer

37 of 51

Beer Screen?

Building Science Corporation

Joseph Lstiburek 178