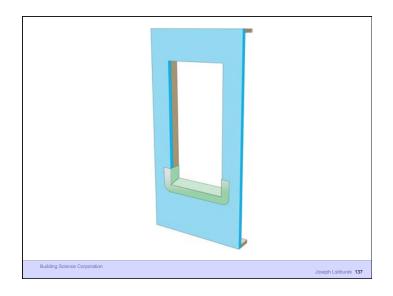

Water Control Layer
Air Control Layer
Vapor Control Layer
Thermal Control Layer

37 of 51

Beer Screen?

Building Science Corporation

Joseph Lstiburek 178