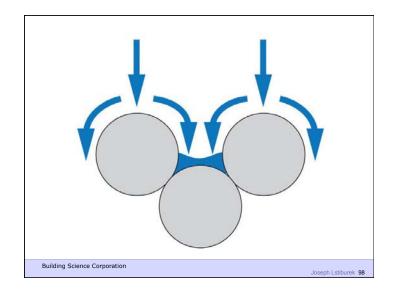

Heat Flow Is From Warm To Cold
Moisture Flow Is From Warm To Cold
Moisture Flow Is From More To Less
Air Flow Is From A Higher Pressure to a
Lower Pressure
Gravity Acts Down

Building Science Corporation