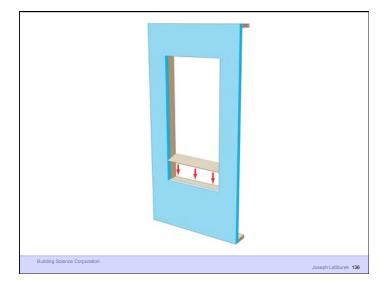

Water Control Layer
Air Control Layer
Vapor Control Layer
Thermal Control Layer

37 of 51

Beer Screen?

Building Science Corporation

Joseph Lstiburek 178