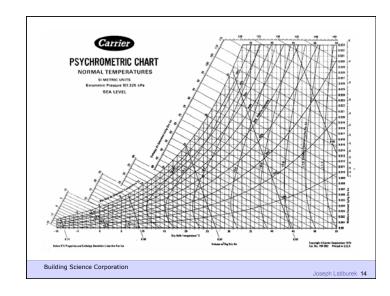

Clausius** 

Building Science Corporation

Heat Flow Is From Warm To Cold
Moisture Flow Is From Warm To Cold
Moisture Flow Is From More To Less
Air Flow Is From A Higher Pressure to a
Lower Pressure
Gravity Acts Down

Building Science Corporation

Joseph Lstiburek 9

Moisture Flow Is From Warm To Cold Moisture Flow Is From More To Less

Building Science Corporation

Joseph Lstiburek 10

Moisture Flow Is From Warm To Cold Moisture Flow Is From More To Less

Thermal Gradient – Thermal Diffusion

Concentration Gradient – Molecular Diffusion

Building Science Corporation

Joseph Lstiburek 11

Moisture Flow Is From Warm To Cold Moisture Flow Is From More To Less

Thermal Gradient – Thermal Diffusion

Concentration Gradient – Molecular Diffusion

Vapor Diffusion

Building Science Corporation



























Damage Functions

Building Science Corporation

Joseph Listiburet 26

Damage Functions Water Heat Ultra Violet Radiation

Building Science Corporation

Damage Functions

Water

Heat

Ultra Violet Radiation

Oxidization (Ozone)
Fatigue (Creep)

Building Science Corporation

Joseph Lstiburek 28

The Three Biggest Problems In Buildings Are Water, Water and Water...

Heat
Air
Moisture

HAM

Building Science Corporation

Joseph Latiturek 31

Hygrothermal Analysis

Building Science Corporation

Joseph Latiburek 32

Water Control Layer
Air Control Layer
Vapor Control Layer
Thermal Control Layer