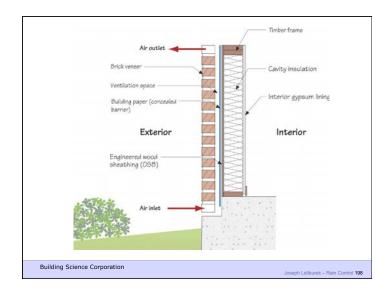

Water Control Layer
Air Control Layer
Vapor Control Layer
Thermal Control Layer

37 of 51

Beer Screen?

Building Science Corporation

Joseph Lstiburek 178