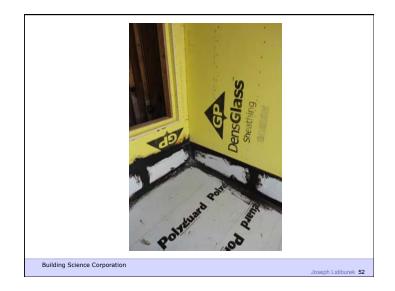

Water Control Layer
Air Control Layer
Vapor Control Layer
Thermal Control Layer

37 of 51

Beer Screen?

Building Science Corporation

Joseph Lstiburek 178