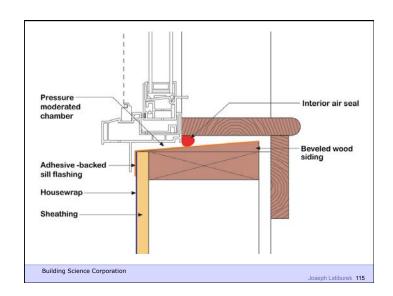

Water Control Layer
Air Control Layer
Vapor Control Layer
Thermal Control Layer

37 of 51

Beer Screen?

Building Science Corporation

Joseph Lstiburek 178