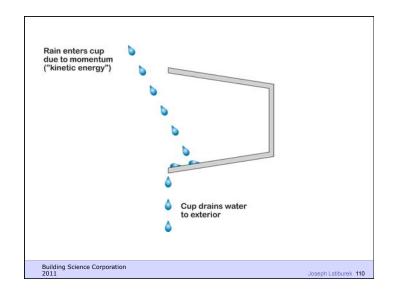

ding Science Corporation



























Damage Functions

Building Science Corporation

Joseph Listiburet 26

Damage Functions Water Heat Ultra Violet Radiation

Building Science Corporation

Damage Functions

Water

Heat

Ultra Violet Radiation

Oxidization (Ozone)
Fatigue (Creep)

Building Science Corporation

Joseph Lstiburek 28

The Three Biggest Problems In Buildings Are Water, Water and Water...

Heat
Air
Moisture

HAM

Building Science Corporation

Joseph Latiturek 31

Hygrothermal Analysis

Building Science Corporation

Joseph Latiburek 32

Water Control Layer
Air Control Layer
Vapor Control Layer
Thermal Control Layer







































































































































































































































37 of 51



























































Beer Screen?

Building Science Corporation

Joseph Lstiburek 178