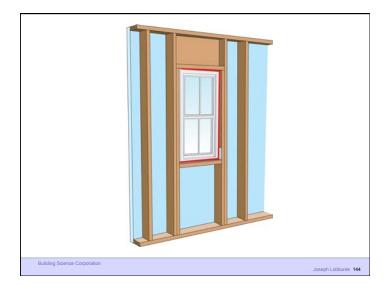

Building Science Corporation

Joseph Listiburet 26

Damage Functions Water Heat Ultra Violet Radiation

Building Science Corporation

Damage Functions

Water

Heat

Ultra Violet Radiation

Oxidization (Ozone)
Fatigue (Creep)

Building Science Corporation

Joseph Lstiburek 28

The Three Biggest Problems In Buildings Are Water, Water and Water...

Heat
Air
Moisture

HAM

Building Science Corporation

Joseph Latiturek 31

Hygrothermal Analysis

Building Science Corporation

Joseph Latiburek 32

Water Control Layer
Air Control Layer
Vapor Control Layer
Thermal Control Layer







































































































































































































































37 of 51



























































Beer Screen?

Building Science Corporation

Joseph Lstiburek 178