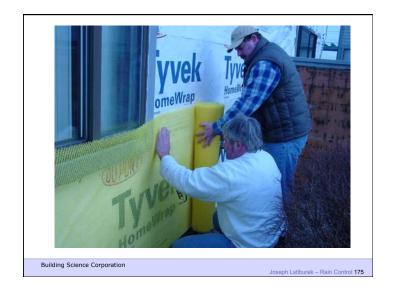

Water Control Layer
Air Control Layer
Vapor Control Layer
Thermal Control Layer

37 of 51

Beer Screen?

Building Science Corporation

Joseph Lstiburek 178