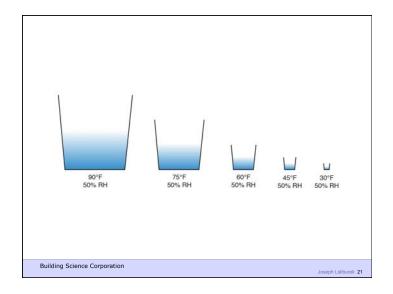

Joseph Lstiburek 9

Moisture Flow Is From Warm To Cold Moisture Flow Is From More To Less

Building Science Corporation

Joseph Lstiburek 10

Moisture Flow Is From Warm To Cold Moisture Flow Is From More To Less

Thermal Gradient – Thermal Diffusion

Concentration Gradient – Molecular Diffusion

Building Science Corporation

Joseph Lstiburek 11

Moisture Flow Is From Warm To Cold Moisture Flow Is From More To Less

Thermal Gradient – Thermal Diffusion