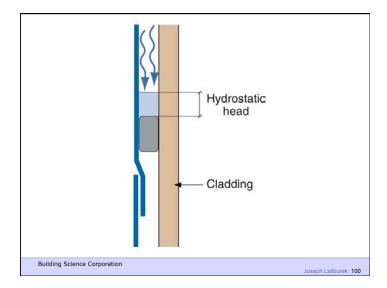

Water Control Layer
Air Control Layer
Vapor Control Layer
Thermal Control Layer

37 of 51

Beer Screen?

Building Science Corporation

Joseph Lstiburek 178