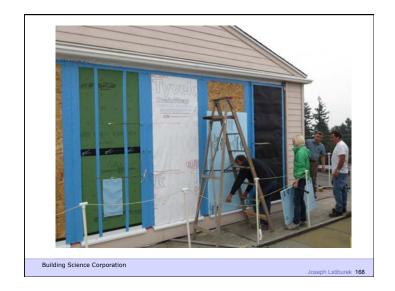

Water Control Layer
Air Control Layer
Vapor Control Layer
Thermal Control Layer

37 of 51

Beer Screen?

Building Science Corporation

Joseph Lstiburek 178