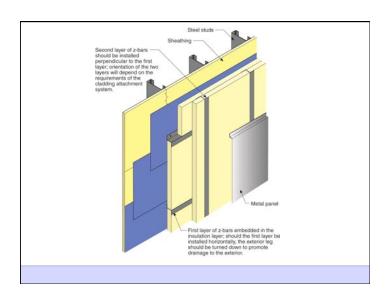

Water Control Layer
Air Control Layer
Vapor Control Layer
Thermal Control Layer

37 of 51

Beer Screen?

Building Science Corporation

Joseph Lstiburek 178