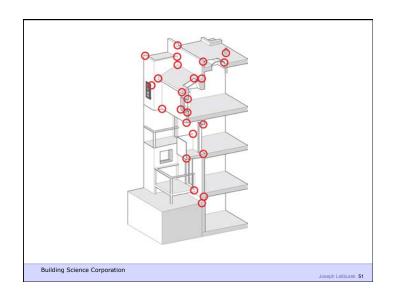

- Control heat flow
- Control airflow
- Control water vapor flow
- Control rain
- Control ground water
- Control light and solar radiation
- Control noise and vibrations
- Control contaminants, environmental hazards and odors
- Control insects, rodents and vermin
- Control fire
- Provide strength and rigidity
- Be durable
- Be aesthetically pleasing
- Be economical