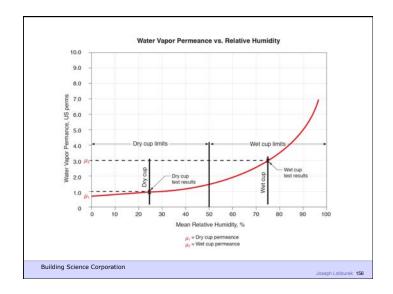

Thermal Gradient – Thermal Diffusion

Concentration Gradient – Molecular Diffusion

Building Science Corporation

Joseph Lstiburek 11

Moisture Flow Is From Warm To Cold Moisture Flow Is From More To Less

Thermal Gradient – Thermal Diffusion

Concentration Gradient – Molecular Diffusion

Vapor Diffusion

Building Science Corporation

Damage Functions

Building Science Corporation

Joseph Listiburet 26

Damage Functions Water Heat Ultra Violet Radiation