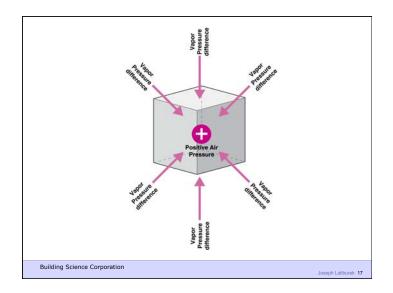

Heat Flow Is From Warm To Cold
Moisture Flow Is From Warm To Cold
Moisture Flow Is From More To Less
Air Flow Is From A Higher Pressure to a
Lower Pressure
Gravity Acts Down

Building Science Corporation

Joseph Lstiburek 9

Moisture Flow Is From Warm To Cold Moisture Flow Is From More To Less

Building Science Corporation

Joseph Lstiburek 10

Moisture Flow Is From Warm To Cold Moisture Flow Is From More To Less

Thermal Gradient – Thermal Diffusion

Concentration Gradient – Molecular Diffusion

Building Science Corporation

Joseph Lstiburek 11

Moisture Flow Is From Warm To Cold Moisture Flow Is From More To Less

Thermal Gradient – Thermal Diffusion

Concentration Gradient – Molecular Diffusion

Vapor Diffusion

Building Science Corporation

Damage Functions

Building Science Corporation

Joseph Listiburet 26

Damage Functions Water Heat Ultra Violet Radiation