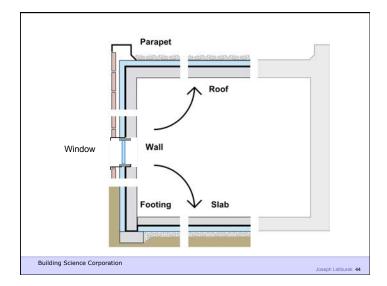

Water Control Layer
Air Control Layer
Vapor Control Layer
Thermal Control Layer

37 of 51

Beer Screen?

Building Science Corporation

Joseph Lstiburek 178