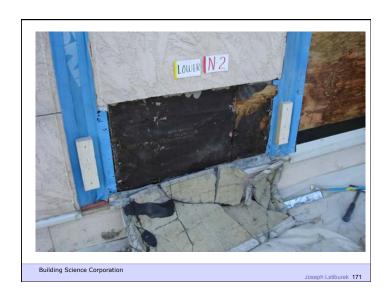

ctions Water Heat Ultra Violet Radiation

Building Science Corporation

Damage Functions

Water

Heat

Ultra Violet Radiation

Oxidization (Ozone)
Fatigue (Creep)

Building Science Corporation

Joseph Lstiburek 28

The Three Biggest Problems In Buildings Are Water, Water and Water...

Heat
Air
Moisture

HAM

Building Science Corporation

Joseph Latiturek 31

Hygrothermal Analysis

Building Science Corporation

Joseph Latiburek 32

Water Control Layer
Air Control Layer
Vapor Control Layer
Thermal Control Layer







































































































































































































































37 of 51



























































Beer Screen?

Building Science Corporation

Joseph Lstiburek 178