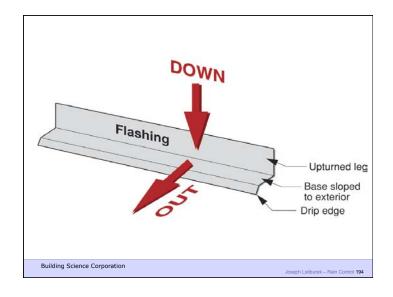

Water Control Layer
Air Control Layer
Vapor Control Layer
Thermal Control Layer

37 of 51

Beer Screen?

Building Science Corporation

Joseph Lstiburek 178