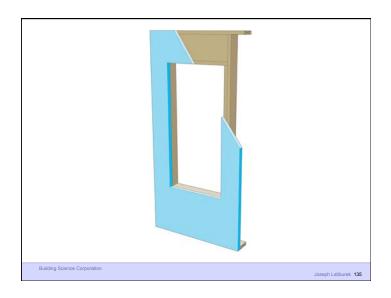

Water Control Layer
Air Control Layer
Vapor Control Layer
Thermal Control Layer

37 of 51

Beer Screen?

Building Science Corporation

Joseph Lstiburek 178