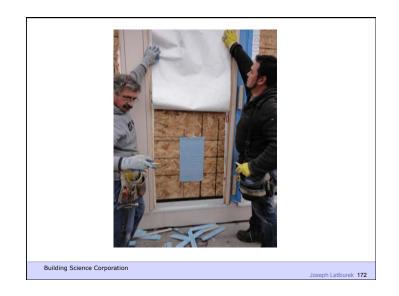

ions Water Heat Ultra Violet Radiation

Building Science Corporation

Damage Functions

Water

Heat

Ultra Violet Radiation

Oxidization (Ozone)
Fatigue (Creep)

Building Science Corporation

Joseph Lstiburek 28

The Three Biggest Problems In Buildings Are Water, Water and Water...

Heat
Air
Moisture

HAM

Building Science Corporation

Joseph Latiturek 31

Hygrothermal Analysis

Building Science Corporation

Joseph Latiburek 32

Water Control Layer
Air Control Layer
Vapor Control Layer
Thermal Control Layer







































































































































































































































37 of 51



























































Beer Screen?

Building Science Corporation

Joseph Lstiburek 178