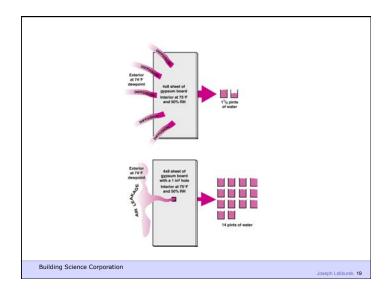

Thermal Gradient – Thermal Diffusion

Concentration Gradient – Molecular Diffusion

Building Science Corporation

Joseph Lstiburek 11

Moisture Flow Is From Warm To Cold Moisture Flow Is From More To Less

Thermal Gradient – Thermal Diffusion

Concentration Gradient – Molecular Diffusion

Vapor Diffusion

Building Science Corporation

Damage Functions

Building Science Corporation

Joseph Listiburet 26

Damage Functions Water Heat Ultra Violet Radiation