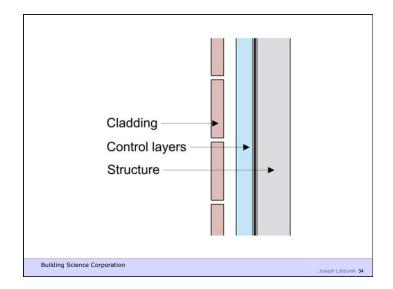

Water Control Layer
Air Control Layer
Vapor Control Layer
Thermal Control Layer

37 of 51

Beer Screen?

Building Science Corporation

Joseph Lstiburek 178