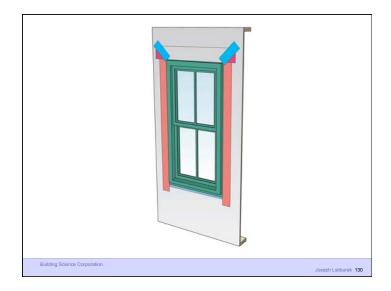

Damage Functions

Building Science Corporation

Joseph Listiburet 26

Damage Functions Water Heat Ultra Violet Radiation

Building Science Corporation

Damage Functions

Water

Heat

Ultra Violet Radiation

Oxidization (Ozone)
Fatigue (Creep)

Building Science Corporation

Joseph Lstiburek 28

The Three Biggest Problems In Buildings Are Water, Water and Water...

Heat
Air
Moisture

HAM

Building Science Corporation

Joseph Latiturek 31

Hygrothermal Analysis

Building Science Corporation

Joseph Latiburek 32

Water Control Layer
Air Control Layer
Vapor Control Layer
Thermal Control Layer







































































































































































































































37 of 51



























































Beer Screen?

Building Science Corporation

Joseph Lstiburek 178