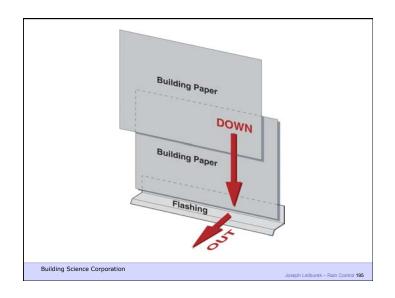

Water Control Layer
Air Control Layer
Vapor Control Layer
Thermal Control Layer

37 of 51

Beer Screen?

Building Science Corporation

Joseph Lstiburek 178