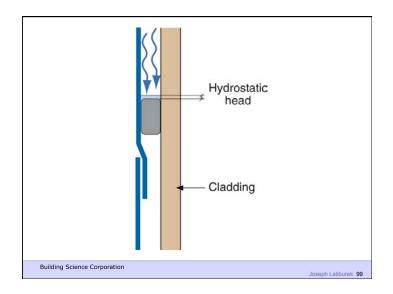

Water Control Layer
Air Control Layer
Vapor Control Layer
Thermal Control Layer

37 of 51

Beer Screen?

Building Science Corporation

Joseph Lstiburek 178