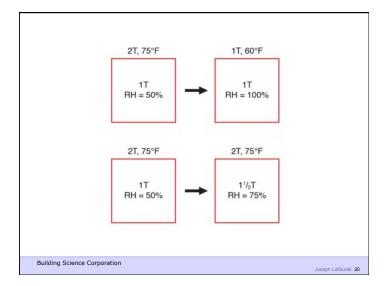

Joseph Lstiburek 9

Moisture Flow Is From Warm To Cold Moisture Flow Is From More To Less

Building Science Corporation

Joseph Lstiburek 10

Moisture Flow Is From Warm To Cold Moisture Flow Is From More To Less

Thermal Gradient – Thermal Diffusion

Concentration Gradient – Molecular Diffusion

Building Science Corporation

Joseph Lstiburek 11

Moisture Flow Is From Warm To Cold Moisture Flow Is From More To Less

Thermal Gradient – Thermal Diffusion