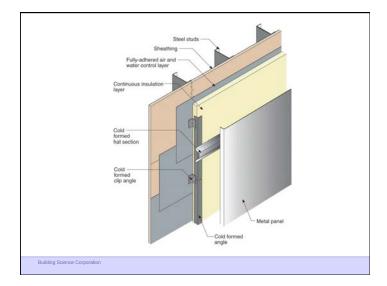

Water Control Layer
Air Control Layer
Vapor Control Layer
Thermal Control Layer

37 of 51

Beer Screen?

Building Science Corporation

Joseph Lstiburek 178