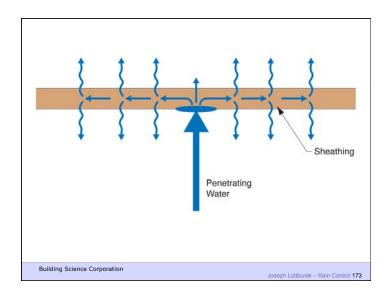

Water Control Layer
Air Control Layer
Vapor Control Layer
Thermal Control Layer

37 of 51

Beer Screen?

Building Science Corporation

Joseph Lstiburek 178