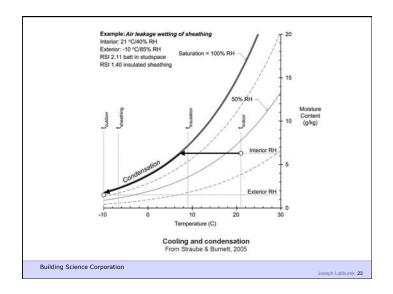

Thermal Gradient – Thermal Diffusion

Concentration Gradient – Molecular Diffusion

Building Science Corporation

Joseph Lstiburek 11

Moisture Flow Is From Warm To Cold Moisture Flow Is From More To Less

Thermal Gradient – Thermal Diffusion

Concentration Gradient – Molecular Diffusion

Vapor Diffusion

Building Science Corporation

Damage Functions

Building Science Corporation

Joseph Listiburet 26

Damage Functions Water Heat Ultra Violet Radiation