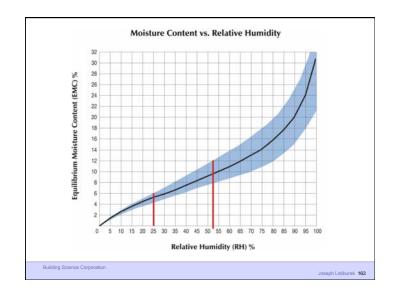

Joseph Lstiburek 9

Moisture Flow Is From Warm To Cold Moisture Flow Is From More To Less

Building Science Corporation

Joseph Lstiburek 10

Moisture Flow Is From Warm To Cold Moisture Flow Is From More To Less

Thermal Gradient – Thermal Diffusion

Concentration Gradient – Molecular Diffusion

Building Science Corporation

Joseph Lstiburek 11

Moisture Flow Is From Warm To Cold Moisture Flow Is From More To Less

Thermal Gradient – Thermal Diffusion

Concentration Gradient – Molecular Diffusion

Vapor Diffusion

Building Science Corporation

Damage Functions

Building Science Corporation

Joseph Listiburet 26

Damage Functions Water Heat Ultra Violet Radiation