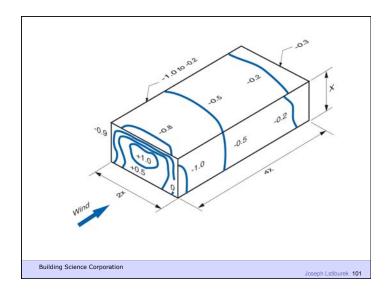

Heat Flow Is From Warm To Cold
Moisture Flow Is From Warm To Cold
Moisture Flow Is From More To Less
Air Flow Is From A Higher Pressure to a
Lower Pressure
Gravity Acts Down

Building Science Corporation