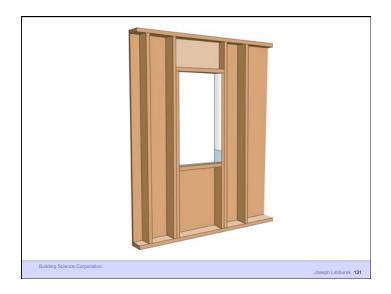

Damage Functions

Building Science Corporation

Joseph Listiburet 26

Damage Functions Water Heat Ultra Violet Radiation

Building Science Corporation

Damage Functions

Water

Heat

Ultra Violet Radiation

Oxidization (Ozone)
Fatigue (Creep)

Building Science Corporation

Joseph Lstiburek 28

The Three Biggest Problems In Buildings Are Water, Water and Water...

Heat
Air
Moisture

HAM

Building Science Corporation

Joseph Latiturek 31

Hygrothermal Analysis

Building Science Corporation

Joseph Latiburek 32

Water Control Layer
Air Control Layer
Vapor Control Layer
Thermal Control Layer







































































































































































































































37 of 51



























































Beer Screen?

Building Science Corporation

Joseph Lstiburek 178