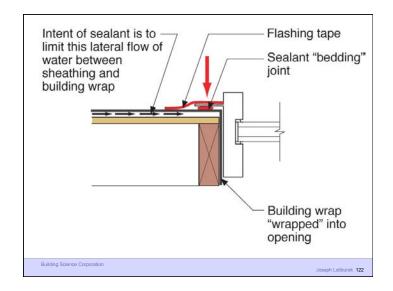

Water Control Layer
Air Control Layer
Vapor Control Layer
Thermal Control Layer

37 of 51

Beer Screen?

Building Science Corporation

Joseph Lstiburek 178