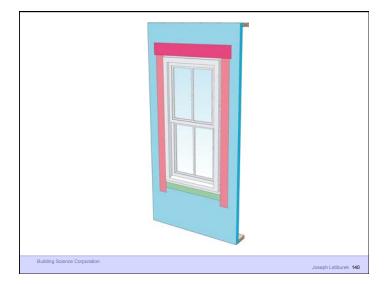

Water Control Layer
Air Control Layer
Vapor Control Layer
Thermal Control Layer

37 of 51

Beer Screen?

Building Science Corporation

Joseph Lstiburek 178