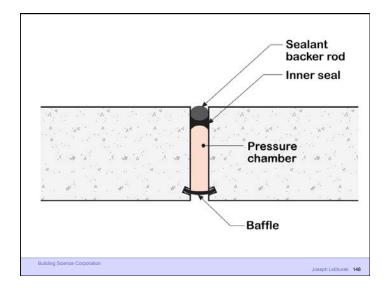

ng Science Corporation

Joseph Listiburet 26

Damage Functions Water Heat Ultra Violet Radiation

Building Science Corporation

Damage Functions

Water

Heat

Ultra Violet Radiation

Oxidization (Ozone)
Fatigue (Creep)

Building Science Corporation

Joseph Lstiburek 28

The Three Biggest Problems In Buildings Are Water, Water and Water...

Heat
Air
Moisture

HAM

Building Science Corporation

Joseph Latiturek 31

Hygrothermal Analysis

Building Science Corporation

Joseph Latiburek 32

Water Control Layer
Air Control Layer
Vapor Control Layer
Thermal Control Layer







































































































































































































































37 of 51



























































Beer Screen?

Building Science Corporation

Joseph Lstiburek 178