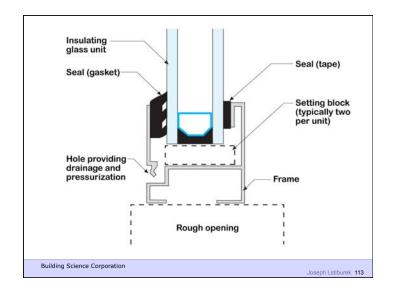

Water Control Layer
Air Control Layer
Vapor Control Layer
Thermal Control Layer

37 of 51

Beer Screen?

Building Science Corporation

Joseph Lstiburek 178