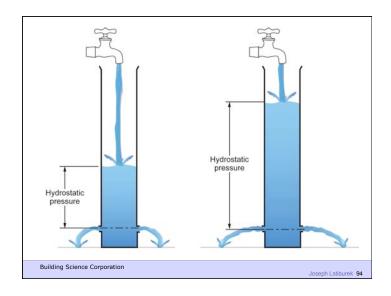

Diffusion

Vapor Diffusion

Building Science Corporation



























Damage Functions

Building Science Corporation

Joseph Listiburet 26

Damage Functions Water Heat Ultra Violet Radiation

Building Science Corporation

Damage Functions

Water

Heat

Ultra Violet Radiation

Oxidization (Ozone)
Fatigue (Creep)

Building Science Corporation

Joseph Lstiburek 28

The Three Biggest Problems In Buildings Are Water, Water and Water...

Heat
Air
Moisture

HAM

Building Science Corporation

Joseph Latiturek 31

Hygrothermal Analysis

Building Science Corporation

Joseph Latiburek 32

Water Control Layer
Air Control Layer
Vapor Control Layer
Thermal Control Layer







































































































































































































































37 of 51



























































Beer Screen?

Building Science Corporation

Joseph Lstiburek 178