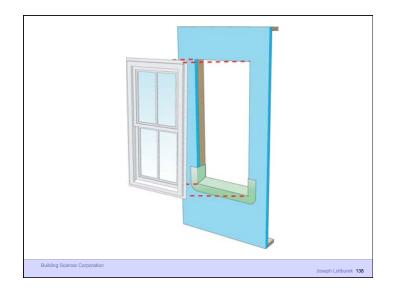

Water Control Layer
Air Control Layer
Vapor Control Layer
Thermal Control Layer

37 of 51

Beer Screen?

Building Science Corporation

Joseph Lstiburek 178