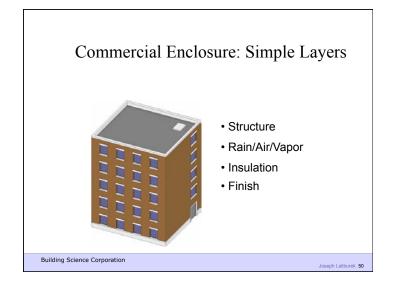

- Control heat flow
- Control airflow
- Control water vapor flow
- Control rain
- Control ground water
- Control light and solar radiation
- Control noise and vibrations
- Control contaminants, environmental hazards and odors
- Control insects, rodents and vermin
- Control fire
- Provide strength and rigidity
- Be durable
- Be aesthetically pleasing
- Be economical