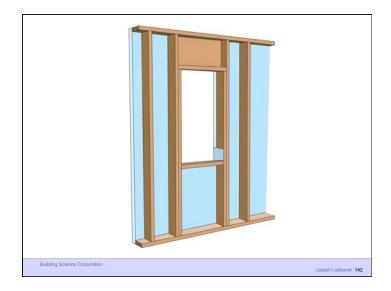

ions

Building Science Corporation

Joseph Listiburet 26

Damage Functions Water Heat Ultra Violet Radiation

Building Science Corporation

Damage Functions

Water

Heat

Ultra Violet Radiation

Oxidization (Ozone)
Fatigue (Creep)

Building Science Corporation

Joseph Lstiburek 28

The Three Biggest Problems In Buildings Are Water, Water and Water...

Heat
Air
Moisture

HAM

Building Science Corporation

Joseph Latiturek 31

Hygrothermal Analysis

Building Science Corporation

Joseph Latiburek 32

Water Control Layer
Air Control Layer
Vapor Control Layer
Thermal Control Layer







































































































































































































































37 of 51



























































Beer Screen?

Building Science Corporation

Joseph Lstiburek 178