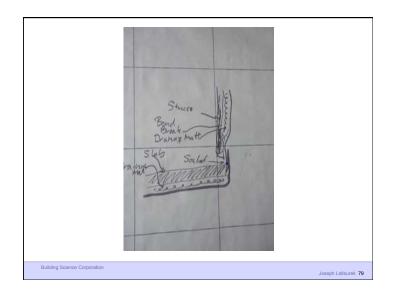

Water Control Layer
Air Control Layer
Vapor Control Layer
Thermal Control Layer

37 of 51

Beer Screen?

Building Science Corporation

Joseph Lstiburek 178