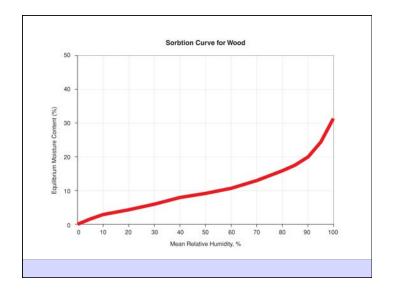

Joseph Lstiburek 9

Moisture Flow Is From Warm To Cold Moisture Flow Is From More To Less

Building Science Corporation

Joseph Lstiburek 10

Moisture Flow Is From Warm To Cold Moisture Flow Is From More To Less

Thermal Gradient – Thermal Diffusion

Concentration Gradient – Molecular Diffusion

Building Science Corporation

Joseph Lstiburek 11

Moisture Flow Is From Warm To Cold Moisture Flow Is From More To Less

Thermal Gradient – Thermal Diffusion

Concentration Gradient – Molecular Diffusion

Vapor Diffusion

Building Science Corporation

Damage Functions

Building Science Corporation

Joseph Listiburet 26

Damage Functions Water Heat Ultra Violet Radiation