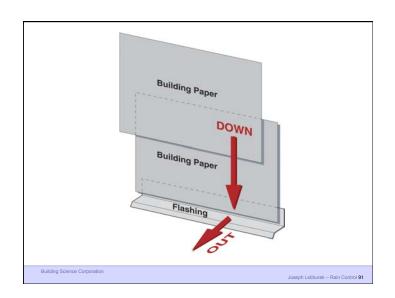

Water Control Layer
Air Control Layer
Vapor Control Layer
Thermal Control Layer

37 of 51

Beer Screen?

Building Science Corporation

Joseph Lstiburek 178