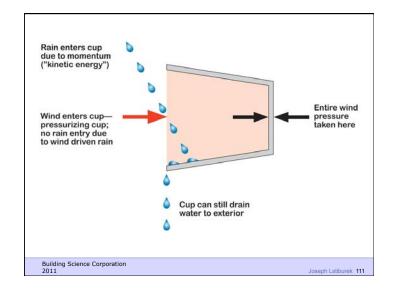

ng Science Corporation



























Damage Functions

Building Science Corporation

Joseph Listiburet 26

Damage Functions Water Heat Ultra Violet Radiation

Building Science Corporation

Damage Functions

Water

Heat

Ultra Violet Radiation

Oxidization (Ozone)
Fatigue (Creep)

Building Science Corporation

Joseph Lstiburek 28

The Three Biggest Problems In Buildings Are Water, Water and Water...

Heat
Air
Moisture

HAM

Building Science Corporation

Joseph Latiturek 31

Hygrothermal Analysis

Building Science Corporation

Joseph Latiburek 32

Water Control Layer
Air Control Layer
Vapor Control Layer
Thermal Control Layer







































































































































































































































37 of 51



























































Beer Screen?

Building Science Corporation

Joseph Lstiburek 178