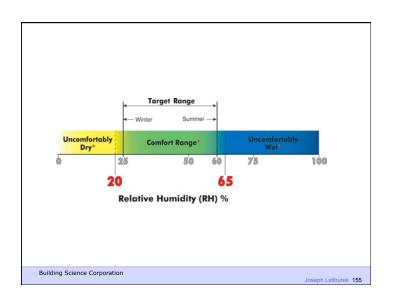

Joseph Lstiburek 9

Moisture Flow Is From Warm To Cold Moisture Flow Is From More To Less

Building Science Corporation

Joseph Lstiburek 10

Moisture Flow Is From Warm To Cold Moisture Flow Is From More To Less

Thermal Gradient – Thermal Diffusion

Concentration Gradient – Molecular Diffusion

Building Science Corporation

Joseph Lstiburek 11

Moisture Flow Is From Warm To Cold Moisture Flow Is From More To Less

Thermal Gradient – Thermal Diffusion