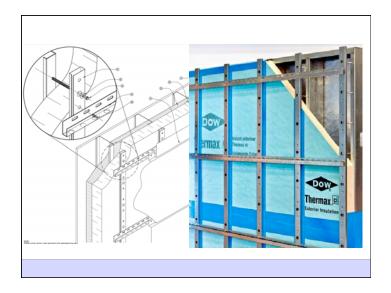

Water Control Layer
Air Control Layer
Vapor Control Layer
Thermal Control Layer

37 of 51

Beer Screen?

Building Science Corporation

Joseph Lstiburek 178