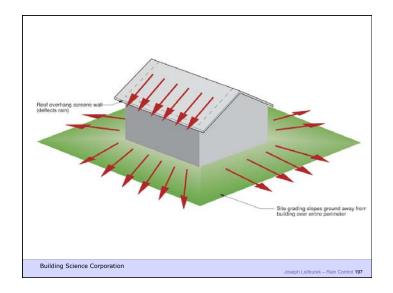

- Control heat flow
- Control airflow
- Control water vapor flow
- Control rain
- Control ground water
- Control light and solar radiation
- Control noise and vibrations
- Control contaminants, environmental hazards and odors
- Control insects, rodents and vermin
- Control fire
- Provide strength and rigidity
- Be durable
- Be aesthetically pleasing
- Be economical