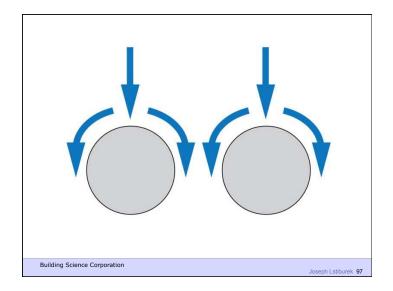

Heat Flow Is From Warm To Cold
Moisture Flow Is From Warm To Cold
Moisture Flow Is From More To Less
Air Flow Is From A Higher Pressure to a
Lower Pressure
Gravity Acts Down

Building Science Corporation