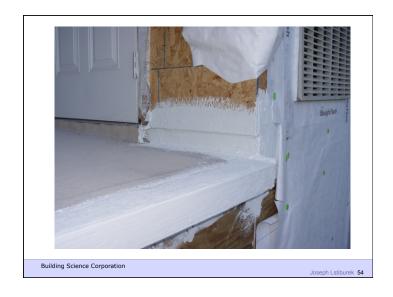

Water Control Layer
Air Control Layer
Vapor Control Layer
Thermal Control Layer

37 of 51

Beer Screen?

Building Science Corporation

Joseph Lstiburek 178