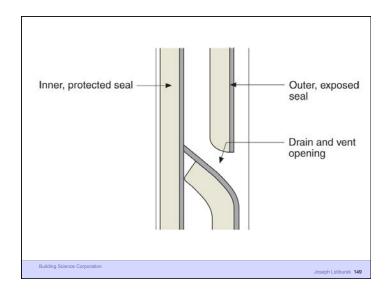

Water Control Layer
Air Control Layer
Vapor Control Layer
Thermal Control Layer

37 of 51

Beer Screen?

Building Science Corporation

Joseph Lstiburek 178