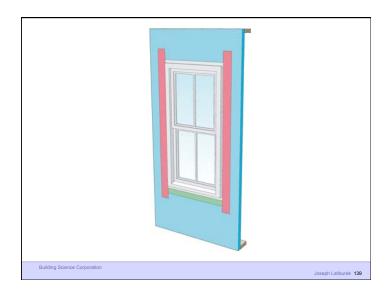

Water Control Layer
Air Control Layer
Vapor Control Layer
Thermal Control Layer

37 of 51

Beer Screen?

Building Science Corporation

Joseph Lstiburek 178