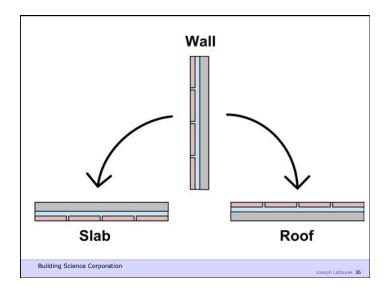

Water Control Layer
Air Control Layer
Vapor Control Layer
Thermal Control Layer

37 of 51

Beer Screen?

Building Science Corporation

Joseph Lstiburek 178