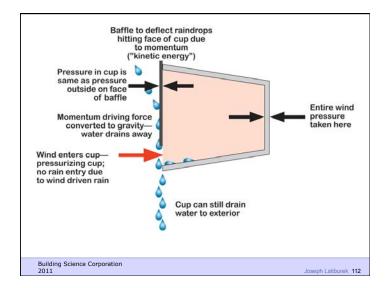

Science Corporation



























Damage Functions

Building Science Corporation

Joseph Listiburet 26

Damage Functions Water Heat Ultra Violet Radiation

Building Science Corporation

Damage Functions

Water

Heat

Ultra Violet Radiation

Oxidization (Ozone)
Fatigue (Creep)

Building Science Corporation

Joseph Lstiburek 28

The Three Biggest Problems In Buildings Are Water, Water and Water...

Heat
Air
Moisture

HAM

Building Science Corporation

Joseph Latiturek 31

Hygrothermal Analysis

Building Science Corporation

Joseph Latiburek 32

Water Control Layer
Air Control Layer
Vapor Control Layer
Thermal Control Layer







































































































































































































































37 of 51



























































Beer Screen?

Building Science Corporation

Joseph Lstiburek 178