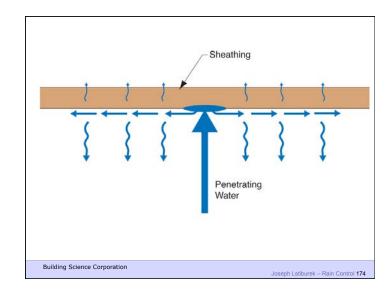

Water Control Layer
Air Control Layer
Vapor Control Layer
Thermal Control Layer

37 of 51

Beer Screen?

Building Science Corporation

Joseph Lstiburek 178