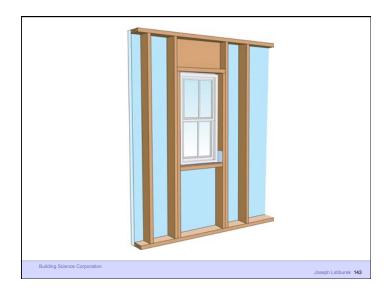

ns

Building Science Corporation

Joseph Listiburet 26

Damage Functions Water Heat Ultra Violet Radiation

Building Science Corporation

Damage Functions

Water

Heat

Ultra Violet Radiation

Oxidization (Ozone)
Fatigue (Creep)

Building Science Corporation

Joseph Lstiburek 28

The Three Biggest Problems In Buildings Are Water, Water and Water...

Heat
Air
Moisture

HAM

Building Science Corporation

Joseph Latiturek 31

Hygrothermal Analysis

Building Science Corporation

Joseph Latiburek 32

Water Control Layer
Air Control Layer
Vapor Control Layer
Thermal Control Layer







































































































































































































































37 of 51



























































Beer Screen?

Building Science Corporation

Joseph Lstiburek 178