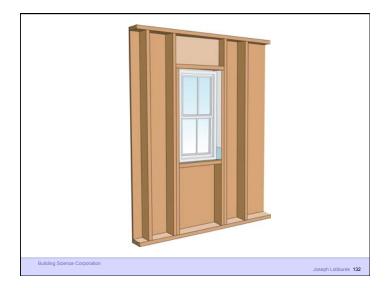

Damage Functions

Building Science Corporation

Joseph Listiburet 26

Damage Functions Water Heat Ultra Violet Radiation

Building Science Corporation

Damage Functions

Water

Heat

Ultra Violet Radiation

Oxidization (Ozone)
Fatigue (Creep)

Building Science Corporation

Joseph Lstiburek 28

The Three Biggest Problems In Buildings Are Water, Water and Water...

Heat
Air
Moisture

HAM

Building Science Corporation

Joseph Latiturek 31

Hygrothermal Analysis

Building Science Corporation

Joseph Latiburek 32

Water Control Layer
Air Control Layer
Vapor Control Layer
Thermal Control Layer







































































































































































































































37 of 51



























































Beer Screen?

Building Science Corporation

Joseph Lstiburek 178