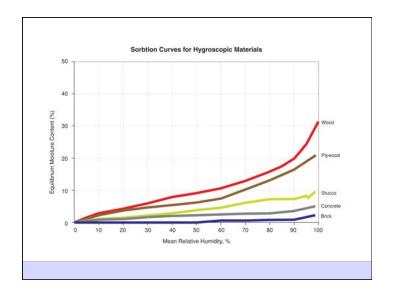

Damage Functions Water Heat Ultra Violet Radiation

Building Science Corporation

Damage Functions

Water

Heat

Ultra Violet Radiation

Oxidization (Ozone)
Fatigue (Creep)

Building Science Corporation

Joseph Lstiburek 28

The Three Biggest Problems In Buildings Are Water, Water and Water...

Heat
Air
Moisture

HAM

Building Science Corporation

Joseph Latiturek 31

Hygrothermal Analysis

Building Science Corporation

Joseph Latiburek 32

Water Control Layer
Air Control Layer
Vapor Control Layer
Thermal Control Layer







































































































































































































































37 of 51



























































Beer Screen?

Building Science Corporation

Joseph Lstiburek 178