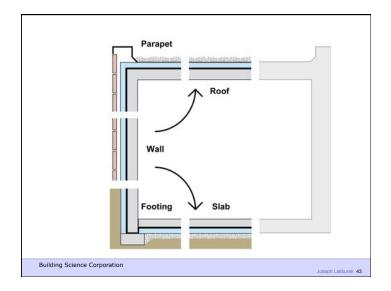

Water Control Layer
Air Control Layer
Vapor Control Layer
Thermal Control Layer

37 of 51

Beer Screen?

Building Science Corporation

Joseph Lstiburek 178