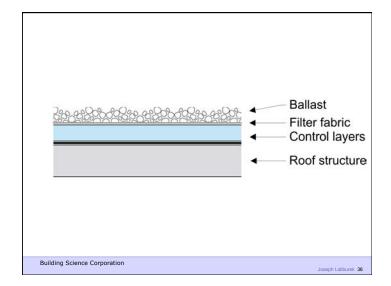

Water Control Layer
Air Control Layer
Vapor Control Layer
Thermal Control Layer

37 of 51

Beer Screen?

Building Science Corporation

Joseph Lstiburek 178