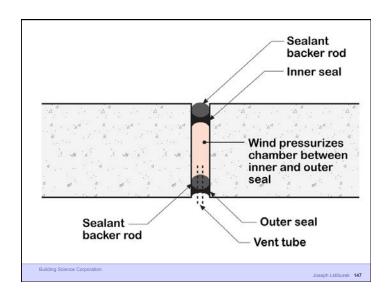

ding Science Corporation

Joseph Listiburet 26

Damage Functions Water Heat Ultra Violet Radiation

Building Science Corporation

Damage Functions

Water

Heat

Ultra Violet Radiation

Oxidization (Ozone)
Fatigue (Creep)

Building Science Corporation

Joseph Lstiburek 28

The Three Biggest Problems In Buildings Are Water, Water and Water...

Heat
Air
Moisture

HAM

Building Science Corporation

Joseph Latiturek 31

Hygrothermal Analysis

Building Science Corporation

Joseph Latiburek 32

Water Control Layer
Air Control Layer
Vapor Control Layer
Thermal Control Layer







































































































































































































































37 of 51



























































Beer Screen?

Building Science Corporation

Joseph Lstiburek 178