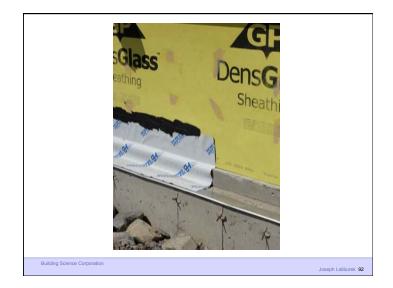

Water Control Layer
Air Control Layer
Vapor Control Layer
Thermal Control Layer

37 of 51

Beer Screen?

Building Science Corporation

Joseph Lstiburek 178