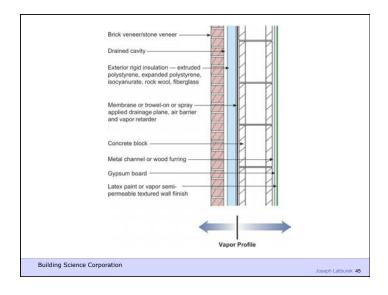

Water Control Layer
Air Control Layer
Vapor Control Layer
Thermal Control Layer

37 of 51

Beer Screen?

Building Science Corporation

Joseph Lstiburek 178