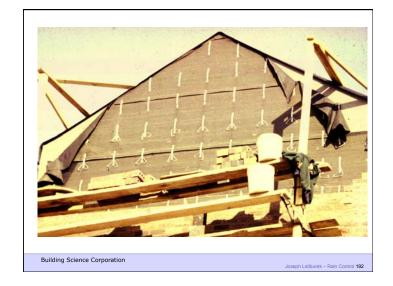

Water Control Layer
Air Control Layer
Vapor Control Layer
Thermal Control Layer

37 of 51

Beer Screen?

Building Science Corporation

Joseph Lstiburek 178