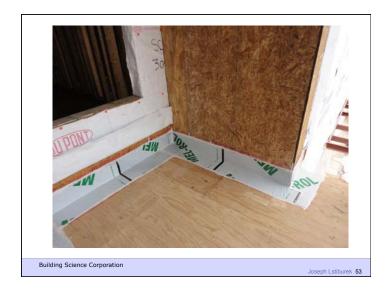

Water Control Layer
Air Control Layer
Vapor Control Layer
Thermal Control Layer

37 of 51

Beer Screen?

Building Science Corporation

Joseph Lstiburek 178