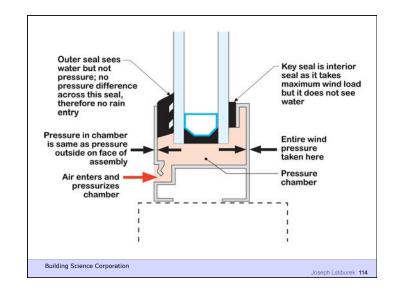

Water Control Layer
Air Control Layer
Vapor Control Layer
Thermal Control Layer

37 of 51

Beer Screen?

Building Science Corporation

Joseph Lstiburek 178