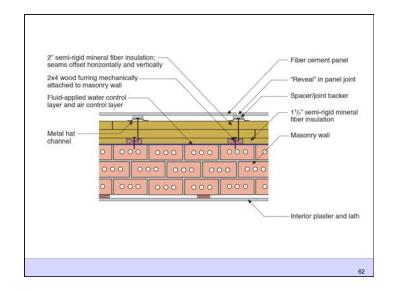

4 of 23

















## Capillarity + Salt = Osmosis

- · Mineral salts carried in solution by capillary water
- When water evaporates from a surface the salts left behind form crystals in process called efflorescence
- When water evaporated beneath a surface the salts crystallize within the pore structure of the material in called subefflorescence
- The salt crystallization causes expansive forces that can exceed the cohesive strength of the material leading to spalling

25



## Diffusion + Capillarity + Osmosis = Problem

Diffusion Vapor Pressure
Capillary Pressure
Osmosis Pressure
3 to 5 psi
300 to 500 psi
3,000 to 5,000 psi



27