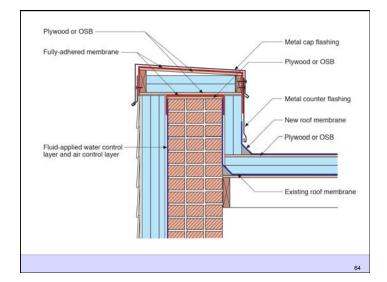

4 of 23

















## Capillarity + Salt = Osmosis

- · Mineral salts carried in solution by capillary water
- When water evaporates from a surface the salts left behind form crystals in process called efflorescence
- When water evaporated beneath a surface the salts crystallize within the pore structure of the material in called subefflorescence
- The salt crystallization causes expansive forces that can exceed the cohesive strength of the material leading to spalling

25



## Diffusion + Capillarity + Osmosis = Problem

Diffusion Vapor Pressure
Capillary Pressure
Osmosis Pressure
3 to 5 psi
300 to 500 psi
3,000 to 5,000 psi



27