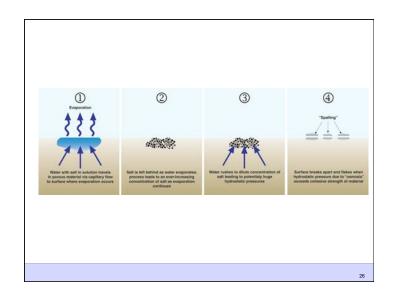

## Capillarity + Salt = Osmosis

- · Mineral salts carried in solution by capillary water
- When water evaporates from a surface the salts left behind form crystals in process called efflorescence
- When water evaporated beneath a surface the salts crystallize within the pore structure of the material in called subefflorescence
- The salt crystallization causes expansive forces that can exceed the cohesive strength of the material leading to spalling