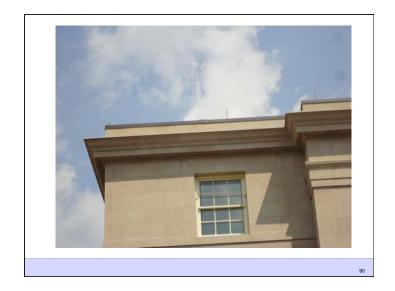

4 of 23

















## Capillarity + Salt = Osmosis

- · Mineral salts carried in solution by capillary water
- When water evaporates from a surface the salts left behind form crystals in process called efflorescence
- When water evaporated beneath a surface the salts crystallize within the pore structure of the material in called subefflorescence
- The salt crystallization causes expansive forces that can exceed the cohesive strength of the material leading to spalling

25



## Diffusion + Capillarity + Osmosis = Problem

Diffusion Vapor Pressure
Capillary Pressure
Osmosis Pressure
3 to 5 psi
300 to 500 psi
3,000 to 5,000 psi



27