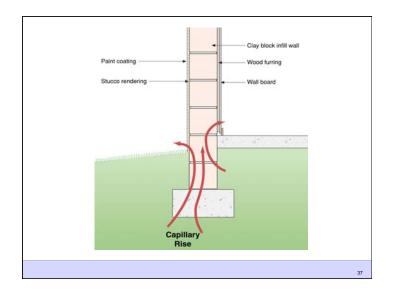

4 of 23

















## Capillarity + Salt = Osmosis

- · Mineral salts carried in solution by capillary water
- When water evaporates from a surface the salts left behind form crystals in process called efflorescence
- When water evaporated beneath a surface the salts crystallize within the pore structure of the material in called subefflorescence
- The salt crystallization causes expansive forces that can exceed the cohesive strength of the material leading to spalling

25



## Diffusion + Capillarity + Osmosis = Problem

Diffusion Vapor Pressure
Capillary Pressure
Osmosis Pressure
3 to 5 psi
300 to 500 psi
3,000 to 5,000 psi



27