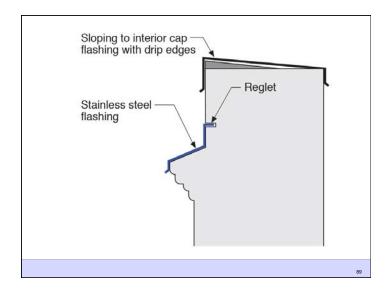

4 of 23

















## Capillarity + Salt = Osmosis

- · Mineral salts carried in solution by capillary water
- When water evaporates from a surface the salts left behind form crystals in process called efflorescence
- When water evaporated beneath a surface the salts crystallize within the pore structure of the material in called subefflorescence
- The salt crystallization causes expansive forces that can exceed the cohesive strength of the material leading to spalling

25



## Diffusion + Capillarity + Osmosis = Problem

Diffusion Vapor Pressure
Capillary Pressure
Osmosis Pressure
3 to 5 psi
300 to 500 psi
3,000 to 5,000 psi



27