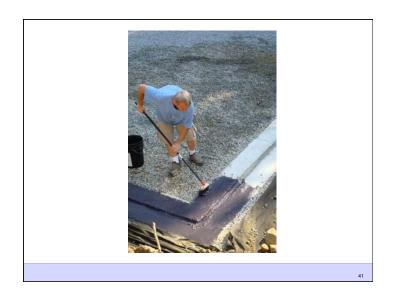

4 of 23

















## Capillarity + Salt = Osmosis

- · Mineral salts carried in solution by capillary water
- When water evaporates from a surface the salts left behind form crystals in process called efflorescence
- When water evaporated beneath a surface the salts crystallize within the pore structure of the material in called subefflorescence
- The salt crystallization causes expansive forces that can exceed the cohesive strength of the material leading to spalling

25



## Diffusion + Capillarity + Osmosis = Problem

Diffusion Vapor Pressure
Capillary Pressure
Osmosis Pressure
3 to 5 psi
300 to 500 psi
3,000 to 5,000 psi



27