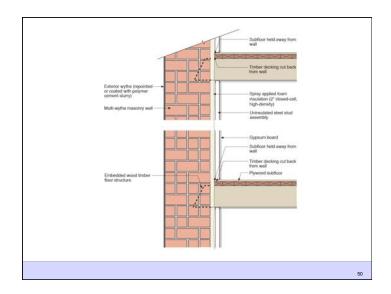

4 of 23

















## Capillarity + Salt = Osmosis

- · Mineral salts carried in solution by capillary water
- When water evaporates from a surface the salts left behind form crystals in process called efflorescence
- When water evaporated beneath a surface the salts crystallize within the pore structure of the material in called subefflorescence
- The salt crystallization causes expansive forces that can exceed the cohesive strength of the material leading to spalling

25



## Diffusion + Capillarity + Osmosis = Problem

Diffusion Vapor Pressure
Capillary Pressure
Osmosis Pressure
3 to 5 psi
300 to 500 psi
3,000 to 5,000 psi



27