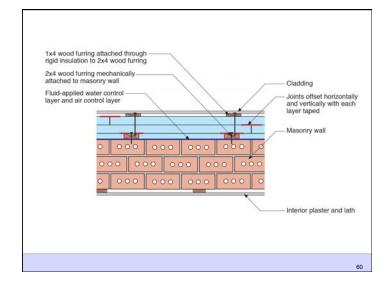

4 of 23

















## Capillarity + Salt = Osmosis

- · Mineral salts carried in solution by capillary water
- When water evaporates from a surface the salts left behind form crystals in process called efflorescence
- When water evaporated beneath a surface the salts crystallize within the pore structure of the material in called subefflorescence
- The salt crystallization causes expansive forces that can exceed the cohesive strength of the material leading to spalling

25



## Diffusion + Capillarity + Osmosis = Problem

Diffusion Vapor Pressure
Capillary Pressure
Osmosis Pressure
3 to 5 psi
300 to 500 psi
3,000 to 5,000 psi



27