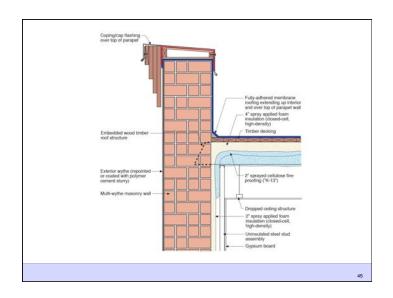

4 of 23

















## Capillarity + Salt = Osmosis

- · Mineral salts carried in solution by capillary water
- When water evaporates from a surface the salts left behind form crystals in process called efflorescence
- When water evaporated beneath a surface the salts crystallize within the pore structure of the material in called subefflorescence
- The salt crystallization causes expansive forces that can exceed the cohesive strength of the material leading to spalling

25



## Diffusion + Capillarity + Osmosis = Problem

Diffusion Vapor Pressure
Capillary Pressure
Osmosis Pressure
3 to 5 psi
300 to 500 psi
3,000 to 5,000 psi



27