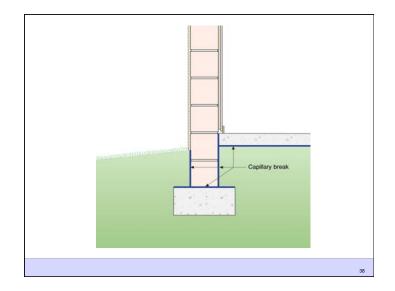

4 of 23

















## Capillarity + Salt = Osmosis

- · Mineral salts carried in solution by capillary water
- When water evaporates from a surface the salts left behind form crystals in process called efflorescence
- When water evaporated beneath a surface the salts crystallize within the pore structure of the material in called subefflorescence
- The salt crystallization causes expansive forces that can exceed the cohesive strength of the material leading to spalling

25



## Diffusion + Capillarity + Osmosis = Problem

Diffusion Vapor Pressure
Capillary Pressure
Osmosis Pressure
3 to 5 psi
300 to 500 psi
3,000 to 5,000 psi



27