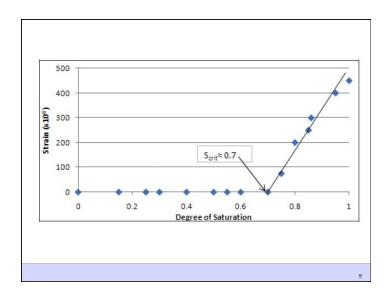

4 of 23

















## Capillarity + Salt = Osmosis

- · Mineral salts carried in solution by capillary water
- When water evaporates from a surface the salts left behind form crystals in process called efflorescence
- When water evaporated beneath a surface the salts crystallize within the pore structure of the material in called subefflorescence
- The salt crystallization causes expansive forces that can exceed the cohesive strength of the material leading to spalling

25



## Diffusion + Capillarity + Osmosis = Problem

Diffusion Vapor Pressure
Capillary Pressure
Osmosis Pressure
3 to 5 psi
300 to 500 psi
3,000 to 5,000 psi



27