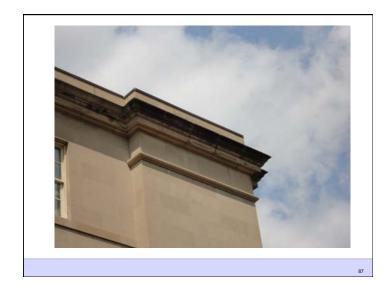

4 of 23

















## Capillarity + Salt = Osmosis

- · Mineral salts carried in solution by capillary water
- When water evaporates from a surface the salts left behind form crystals in process called efflorescence
- When water evaporated beneath a surface the salts crystallize within the pore structure of the material in called subefflorescence
- The salt crystallization causes expansive forces that can exceed the cohesive strength of the material leading to spalling

25



## Diffusion + Capillarity + Osmosis = Problem

Diffusion Vapor Pressure
Capillary Pressure
Osmosis Pressure
3 to 5 psi
300 to 500 psi
3,000 to 5,000 psi



27