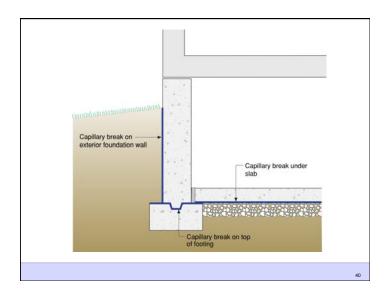

4 of 23

















## Capillarity + Salt = Osmosis

- · Mineral salts carried in solution by capillary water
- When water evaporates from a surface the salts left behind form crystals in process called efflorescence
- When water evaporated beneath a surface the salts crystallize within the pore structure of the material in called subefflorescence
- The salt crystallization causes expansive forces that can exceed the cohesive strength of the material leading to spalling

25



## Diffusion + Capillarity + Osmosis = Problem

Diffusion Vapor Pressure
Capillary Pressure
Osmosis Pressure
3 to 5 psi
300 to 500 psi
3,000 to 5,000 psi



27