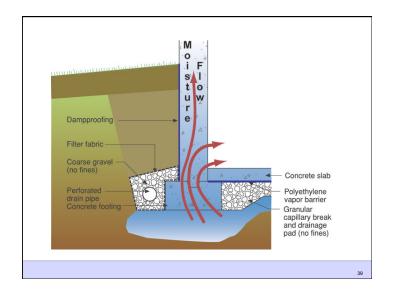

4 of 23

















## Capillarity + Salt = Osmosis

- · Mineral salts carried in solution by capillary water
- When water evaporates from a surface the salts left behind form crystals in process called efflorescence
- When water evaporated beneath a surface the salts crystallize within the pore structure of the material in called subefflorescence
- The salt crystallization causes expansive forces that can exceed the cohesive strength of the material leading to spalling

25



## Diffusion + Capillarity + Osmosis = Problem

Diffusion Vapor Pressure
Capillary Pressure
Osmosis Pressure
3 to 5 psi
300 to 500 psi
3,000 to 5,000 psi



27