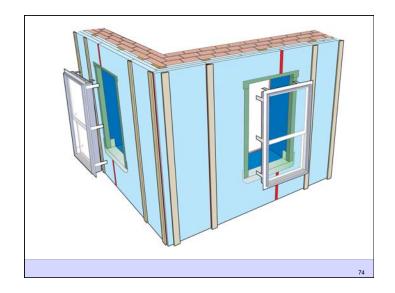

4 of 23

















## Capillarity + Salt = Osmosis

- · Mineral salts carried in solution by capillary water
- When water evaporates from a surface the salts left behind form crystals in process called efflorescence
- When water evaporated beneath a surface the salts crystallize within the pore structure of the material in called subefflorescence
- The salt crystallization causes expansive forces that can exceed the cohesive strength of the material leading to spalling

25



## Diffusion + Capillarity + Osmosis = Problem

Diffusion Vapor Pressure
Capillary Pressure
Osmosis Pressure
3 to 5 psi
300 to 500 psi
3,000 to 5,000 psi



27