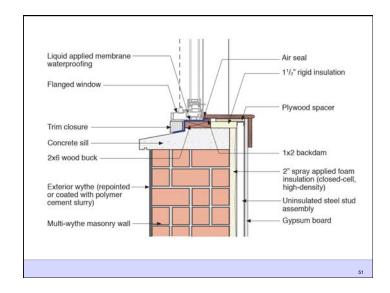

4 of 23

















## Capillarity + Salt = Osmosis

- · Mineral salts carried in solution by capillary water
- When water evaporates from a surface the salts left behind form crystals in process called efflorescence
- When water evaporated beneath a surface the salts crystallize within the pore structure of the material in called subefflorescence
- The salt crystallization causes expansive forces that can exceed the cohesive strength of the material leading to spalling

25



## Diffusion + Capillarity + Osmosis = Problem

Diffusion Vapor Pressure
Capillary Pressure
Osmosis Pressure
3 to 5 psi
300 to 500 psi
3,000 to 5,000 psi



27