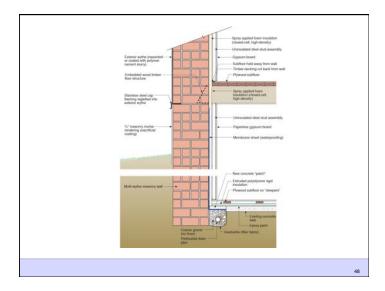

4 of 23

















## Capillarity + Salt = Osmosis

- · Mineral salts carried in solution by capillary water
- When water evaporates from a surface the salts left behind form crystals in process called efflorescence
- When water evaporated beneath a surface the salts crystallize within the pore structure of the material in called subefflorescence
- The salt crystallization causes expansive forces that can exceed the cohesive strength of the material leading to spalling

25



## Diffusion + Capillarity + Osmosis = Problem

Diffusion Vapor Pressure
Capillary Pressure
Osmosis Pressure
3 to 5 psi
300 to 500 psi
3,000 to 5,000 psi



27