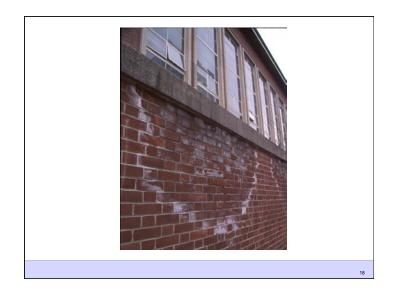

## Capillarity + Salt = Osmosis

- · Mineral salts carried in solution by capillary water
- When water evaporates from a surface the salts left behind form crystals in process called efflorescence
- When water evaporated beneath a surface the salts crystallize within the pore structure of the material in called subefflorescence
- The salt crystallization causes expansive forces that can exceed the cohesive strength of the material leading to spalling