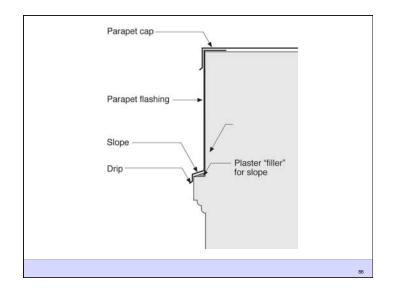

4 of 23

















## Capillarity + Salt = Osmosis

- · Mineral salts carried in solution by capillary water
- When water evaporates from a surface the salts left behind form crystals in process called efflorescence
- When water evaporated beneath a surface the salts crystallize within the pore structure of the material in called subefflorescence
- The salt crystallization causes expansive forces that can exceed the cohesive strength of the material leading to spalling

25



## Diffusion + Capillarity + Osmosis = Problem

Diffusion Vapor Pressure
Capillary Pressure
Osmosis Pressure
3 to 5 psi
300 to 500 psi
3,000 to 5,000 psi



27