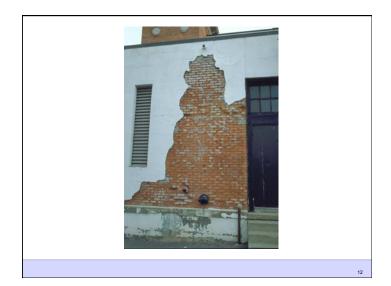

## Capillarity + Salt = Osmosis

- · Mineral salts carried in solution by capillary water
- When water evaporates from a surface the salts left behind form crystals in process called efflorescence
- When water evaporated beneath a surface the salts crystallize within the pore structure of the material in called subefflorescence
- The salt crystallization causes expansive forces that can exceed the cohesive strength of the material leading to spalling