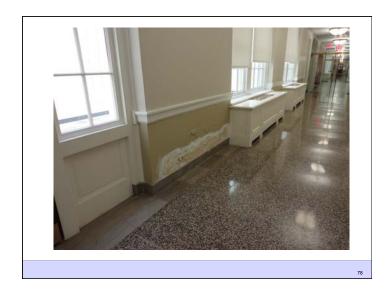

## Capillarity + Salt = Osmosis

- · Mineral salts carried in solution by capillary water
- When water evaporates from a surface the salts left behind form crystals in process called efflorescence
- When water evaporated beneath a surface the salts crystallize within the pore structure of the material in called subefflorescence
- The salt crystallization causes expansive forces that can exceed the cohesive strength of the material leading to spalling