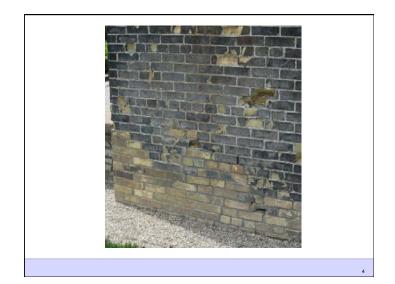

## Capillarity + Salt = Osmosis

- · Mineral salts carried in solution by capillary water
- When water evaporates from a surface the salts left behind form crystals in process called efflorescence
- When water evaporated beneath a surface the salts crystallize within the pore structure of the material in called subefflorescence
- The salt crystallization causes expansive forces that can exceed the cohesive strength of the material leading to spalling