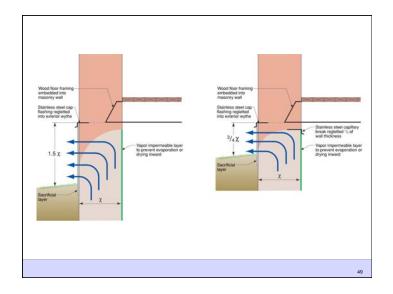

4 of 23

















## Capillarity + Salt = Osmosis

- · Mineral salts carried in solution by capillary water
- When water evaporates from a surface the salts left behind form crystals in process called efflorescence
- When water evaporated beneath a surface the salts crystallize within the pore structure of the material in called subefflorescence
- The salt crystallization causes expansive forces that can exceed the cohesive strength of the material leading to spalling

25



## Diffusion + Capillarity + Osmosis = Problem

Diffusion Vapor Pressure
Capillary Pressure
Osmosis Pressure
3 to 5 psi
300 to 500 psi
3,000 to 5,000 psi



27