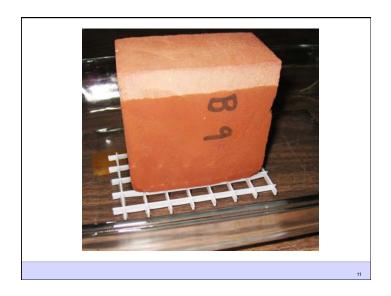

## Capillarity + Salt = Osmosis

- · Mineral salts carried in solution by capillary water
- When water evaporates from a surface the salts left behind form crystals in process called efflorescence
- When water evaporated beneath a surface the salts crystallize within the pore structure of the material in called subefflorescence
- The salt crystallization causes expansive forces that can exceed the cohesive strength of the material leading to spalling