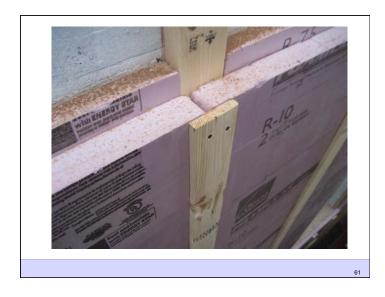

4 of 23

















## Capillarity + Salt = Osmosis

- · Mineral salts carried in solution by capillary water
- When water evaporates from a surface the salts left behind form crystals in process called efflorescence
- When water evaporated beneath a surface the salts crystallize within the pore structure of the material in called subefflorescence
- The salt crystallization causes expansive forces that can exceed the cohesive strength of the material leading to spalling

25



## Diffusion + Capillarity + Osmosis = Problem

Diffusion Vapor Pressure
Capillary Pressure
Osmosis Pressure
3 to 5 psi
300 to 500 psi
3,000 to 5,000 psi



27