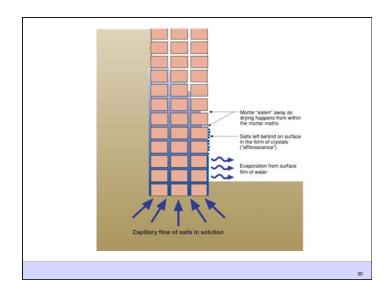

## Capillarity + Salt = Osmosis

- · Mineral salts carried in solution by capillary water
- When water evaporates from a surface the salts left behind form crystals in process called efflorescence
- When water evaporated beneath a surface the salts crystallize within the pore structure of the material in called subefflorescence
- The salt crystallization causes expansive forces that can exceed the cohesive strength of the material leading to spalling