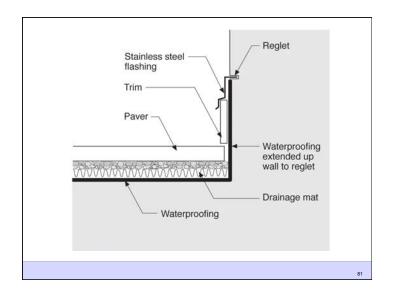

4 of 23

















## Capillarity + Salt = Osmosis

- · Mineral salts carried in solution by capillary water
- When water evaporates from a surface the salts left behind form crystals in process called efflorescence
- When water evaporated beneath a surface the salts crystallize within the pore structure of the material in called subefflorescence
- The salt crystallization causes expansive forces that can exceed the cohesive strength of the material leading to spalling

25



## Diffusion + Capillarity + Osmosis = Problem

Diffusion Vapor Pressure
Capillary Pressure
Osmosis Pressure
3 to 5 psi
300 to 500 psi
3,000 to 5,000 psi



27