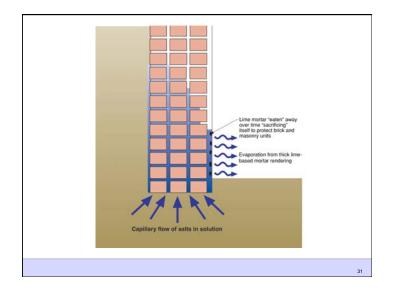

## Capillarity + Salt = Osmosis

- · Mineral salts carried in solution by capillary water
- When water evaporates from a surface the salts left behind form crystals in process called efflorescence
- When water evaporated beneath a surface the salts crystallize within the pore structure of the material in called subefflorescence
- The salt crystallization causes expansive forces that can exceed the cohesive strength of the material leading to spalling