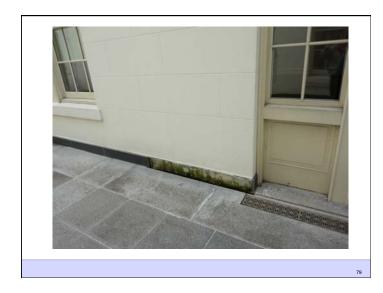

## Capillarity + Salt = Osmosis

- · Mineral salts carried in solution by capillary water
- When water evaporates from a surface the salts left behind form crystals in process called efflorescence
- When water evaporated beneath a surface the salts crystallize within the pore structure of the material in called subefflorescence
- The salt crystallization causes expansive forces that can exceed the cohesive strength of the material leading to spalling