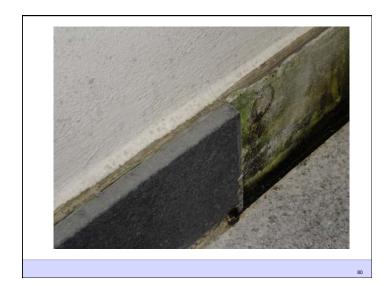

## Capillarity + Salt = Osmosis

- · Mineral salts carried in solution by capillary water
- When water evaporates from a surface the salts left behind form crystals in process called efflorescence
- When water evaporated beneath a surface the salts crystallize within the pore structure of the material in called subefflorescence
- The salt crystallization causes expansive forces that can exceed the cohesive strength of the material leading to spalling