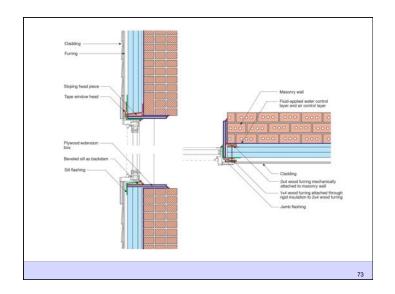

4 of 23

















## Capillarity + Salt = Osmosis

- · Mineral salts carried in solution by capillary water
- When water evaporates from a surface the salts left behind form crystals in process called efflorescence
- When water evaporated beneath a surface the salts crystallize within the pore structure of the material in called subefflorescence
- The salt crystallization causes expansive forces that can exceed the cohesive strength of the material leading to spalling

25



## Diffusion + Capillarity + Osmosis = Problem

Diffusion Vapor Pressure
Capillary Pressure
Osmosis Pressure
3 to 5 psi
300 to 500 psi
3,000 to 5,000 psi



27