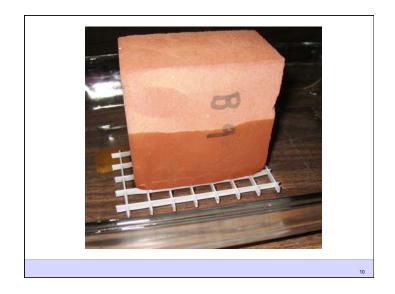

## Capillarity + Salt = Osmosis

- · Mineral salts carried in solution by capillary water
- When water evaporates from a surface the salts left behind form crystals in process called efflorescence
- When water evaporated beneath a surface the salts crystallize within the pore structure of the material in called subefflorescence
- The salt crystallization causes expansive forces that can exceed the cohesive strength of the material leading to spalling