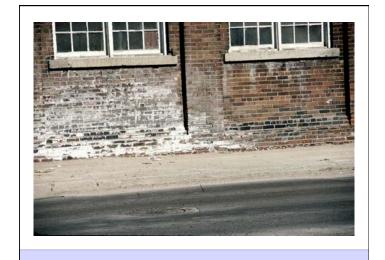

## Capillarity + Salt = Osmosis

- · Mineral salts carried in solution by capillary water
- When water evaporates from a surface the salts left behind form crystals in process called efflorescence
- When water evaporated beneath a surface the salts crystallize within the pore structure of the material in called subefflorescence
- The salt crystallization causes expansive forces that can exceed the cohesive strength of the material leading to spalling