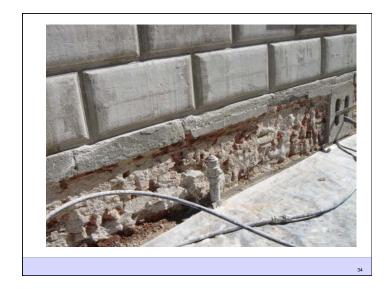

## Capillarity + Salt = Osmosis

- · Mineral salts carried in solution by capillary water
- When water evaporates from a surface the salts left behind form crystals in process called efflorescence
- When water evaporated beneath a surface the salts crystallize within the pore structure of the material in called subefflorescence
- The salt crystallization causes expansive forces that can exceed the cohesive strength of the material leading to spalling