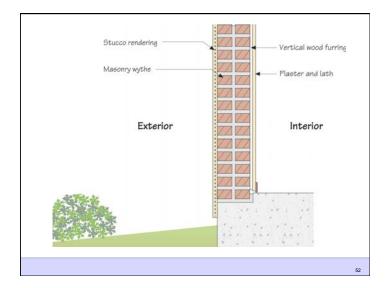

4 of 23

















## Capillarity + Salt = Osmosis

- · Mineral salts carried in solution by capillary water
- When water evaporates from a surface the salts left behind form crystals in process called efflorescence
- When water evaporated beneath a surface the salts crystallize within the pore structure of the material in called subefflorescence
- The salt crystallization causes expansive forces that can exceed the cohesive strength of the material leading to spalling

25



## Diffusion + Capillarity + Osmosis = Problem

Diffusion Vapor Pressure
Capillary Pressure
Osmosis Pressure
3 to 5 psi
300 to 500 psi
3,000 to 5,000 psi



27