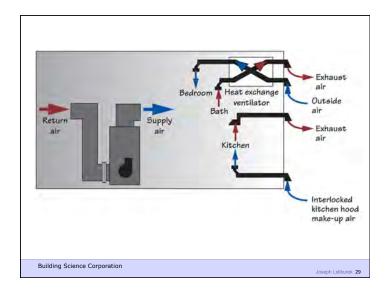

Ventilate Right

Build Tight - Ventilate Right

Build Tight - Ventilate Right How Tight? What's Right?

Building Science Corporation

Joseph Lstiburek 3



Air Barrier Metrics

Material 0.02 l/(s-m2) @ 75 Pa Assembly 0.20 l/(s-m2) @ 75 Pa Enclosure 2.00 l/(s-m2) @ 75 Pa

> 0.35 cfm/ft2 @ 50 Pa 0.25 cfm/ft2 @ 50 Pa 0.15 cfm/ft2 @ 50 Pa

Building Science Corporation

Joseph Lstiburek 5

Getting rid of big holes 3 ach@50
Getting rid of smaller holes 1.5 ach@50
Getting German 0.6 ach@50

Building Science Corporation

Joseph Lstiburek 6

As Tight as Possible - with -

**Balanced Ventilation** 

Distribution

Source Control - Spot exhaust ventilation

Filtration

Material selection

**Energy Recovery** 

Building Science Corporation

Joseph Lstiburek 7