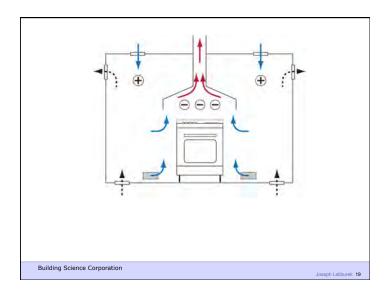

Building Science Corporation

Joseph Lstiburek 6

As Tight as Possible - with -

**Balanced Ventilation** 

Distribution

Source Control - Spot exhaust ventilation

Filtration

Material selection