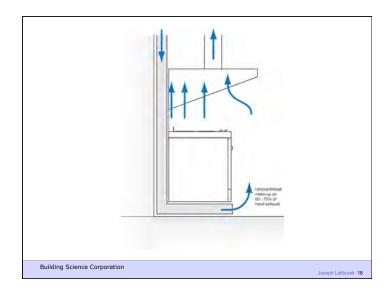

Building Science Corporation

Joseph Lstiburek 6

As Tight as Possible - with -

**Balanced Ventilation** 

Distribution

Source Control - Spot exhaust ventilation

Filtration

Material selection