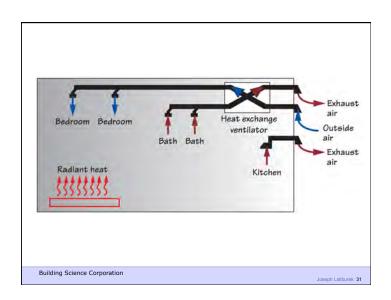

Building Science Corporation

Joseph Lstiburek 6

As Tight as Possible - with -

**Balanced Ventilation** 

Distribution

Source Control - Spot exhaust ventilation

Filtration

Material selection

**Energy Recovery** 

Building Science Corporation

Joseph Lstiburek 7