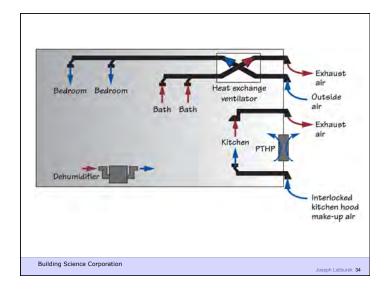

Building Science Corporation

Joseph Lstiburek 6

As Tight as Possible - with -

**Balanced Ventilation** 

Distribution

Source Control - Spot exhaust ventilation

Filtration

Material selection