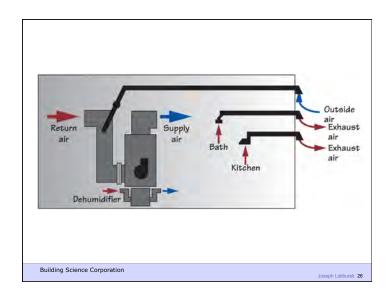

Building Science Corporation

Joseph Lstiburek 6

As Tight as Possible - with -

**Balanced Ventilation** 

Distribution

Source Control - Spot exhaust ventilation

Filtration

Material selection