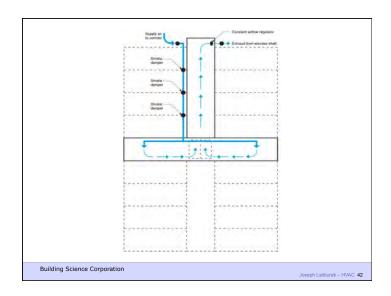

ht - Ventilate Right

Build Tight - Ventilate Right How Tight? What's Right?

Building Science Corporation

Joseph Lstiburek 3



Air Barrier Metrics

Material 0.02 l/(s-m2) @ 75 Pa Assembly 0.20 l/(s-m2) @ 75 Pa Enclosure 2.00 l/(s-m2) @ 75 Pa

> 0.35 cfm/ft2 @ 50 Pa 0.25 cfm/ft2 @ 50 Pa 0.15 cfm/ft2 @ 50 Pa

Building Science Corporation

Joseph Lstiburek 5

Getting rid of big holes 3 ach@50
Getting rid of smaller holes 1.5 ach@50
Getting German 0.6 ach@50

Building Science Corporation

Joseph Lstiburek 6

As Tight as Possible - with -

**Balanced Ventilation** 

Distribution

Source Control - Spot exhaust ventilation

Filtration

Material selection

**Energy Recovery** 

Building Science Corporation

Joseph Lstiburek 7