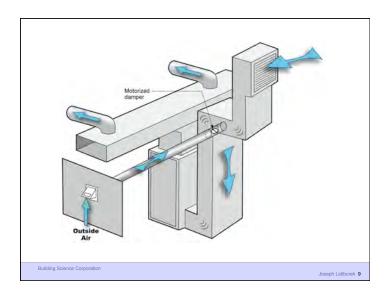

Building Science Corporation

Joseph Lstiburek 6

As Tight as Possible - with -

**Balanced Ventilation** 

Distribution

Source Control - Spot exhaust ventilation

Filtration

Material selection

**Energy Recovery** 

Building Science Corporation

Joseph Lstiburek 7