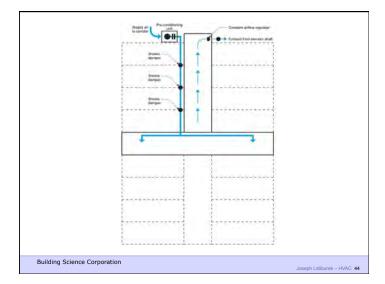

Ventilate Right

Build Tight - Ventilate Right How Tight? What's Right?

Building Science Corporation

Joseph Lstiburek 3



Air Barrier Metrics

Material 0.02 l/(s-m2) @ 75 Pa Assembly 0.20 l/(s-m2) @ 75 Pa Enclosure 2.00 l/(s-m2) @ 75 Pa

> 0.35 cfm/ft2 @ 50 Pa 0.25 cfm/ft2 @ 50 Pa 0.15 cfm/ft2 @ 50 Pa

Building Science Corporation

Joseph Lstiburek 5

Getting rid of big holes 3 ach@50
Getting rid of smaller holes 1.5 ach@50
Getting German 0.6 ach@50

Building Science Corporation

Joseph Lstiburek 6

As Tight as Possible - with -

**Balanced Ventilation** 

Distribution

Source Control - Spot exhaust ventilation

Filtration

Material selection

**Energy Recovery** 

Building Science Corporation

Joseph Lstiburek 7