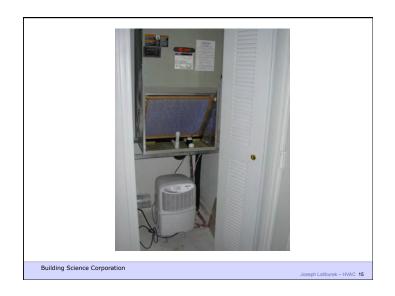

Build Tight - Ventilate Right

Build Tight - Ventilate Right

Build Tight - Ventilate Right How Tight? What's Right?

Building Science Corporation

Joseph Lstiburek 3



Air Barrier Metrics

Material 0.02 l/(s-m2) @ 75 Pa Assembly 0.20 l/(s-m2) @ 75 Pa Enclosure 2.00 l/(s-m2) @ 75 Pa

> 0.35 cfm/ft2 @ 50 Pa 0.25 cfm/ft2 @ 50 Pa 0.15 cfm/ft2 @ 50 Pa

Building Science Corporation

Joseph Lstiburek 5

Getting rid of big holes 3 ach@50
Getting rid of smaller holes 1.5 ach@50
Getting German 0.6 ach@50

Building Science Corporation

Joseph Lstiburek 6

As Tight as Possible - with -

**Balanced Ventilation** 

Distribution

Source Control - Spot exhaust ventilation

Filtration

Material selection

**Energy Recovery** 

Building Science Corporation

Joseph Lstiburek 7