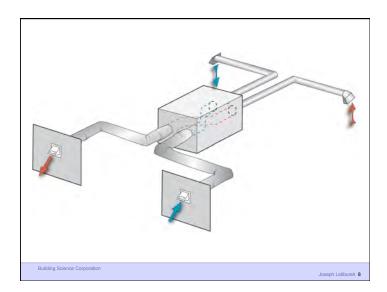

Building Science Corporation

Joseph Lstiburek 6

As Tight as Possible - with -

**Balanced Ventilation** 

Distribution

Source Control - Spot exhaust ventilation

Filtration

Material selection