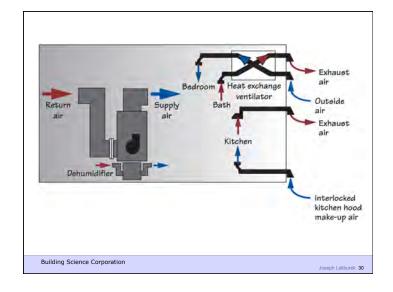

Building Science Corporation

Joseph Lstiburek 6

As Tight as Possible - with -

**Balanced Ventilation** 

Distribution

Source Control - Spot exhaust ventilation

Filtration

Material selection

**Energy Recovery** 

Building Science Corporation

Joseph Lstiburek 7