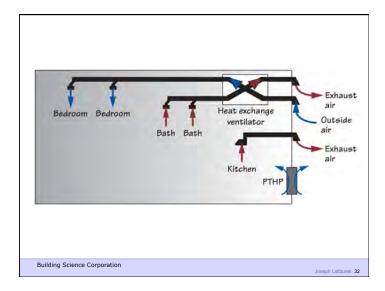

Building Science Corporation

Joseph Lstiburek 6

As Tight as Possible - with -

**Balanced Ventilation** 

Distribution

Source Control - Spot exhaust ventilation

Filtration

Material selection

**Energy Recovery** 

Building Science Corporation

Joseph Lstiburek 7