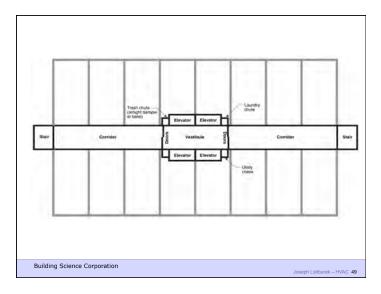

Right

Build Tight - Ventilate Right How Tight? What's Right?

Building Science Corporation

Joseph Lstiburek 3



Air Barrier Metrics

Material 0.02 l/(s-m2) @ 75 Pa Assembly 0.20 l/(s-m2) @ 75 Pa Enclosure 2.00 l/(s-m2) @ 75 Pa

> 0.35 cfm/ft2 @ 50 Pa 0.25 cfm/ft2 @ 50 Pa 0.15 cfm/ft2 @ 50 Pa

Building Science Corporation

Joseph Lstiburek 5

Getting rid of big holes 3 ach@50
Getting rid of smaller holes 1.5 ach@50
Getting German 0.6 ach@50

Building Science Corporation

Joseph Lstiburek 6

As Tight as Possible - with -

**Balanced Ventilation** 

Distribution

Source Control - Spot exhaust ventilation

Filtration

Material selection

**Energy Recovery** 

Building Science Corporation

Joseph Lstiburek 7