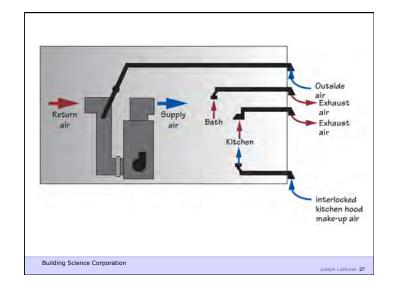

Building Science Corporation

Joseph Lstiburek 6

As Tight as Possible - with -

**Balanced Ventilation** 

Distribution

Source Control - Spot exhaust ventilation

Filtration

Material selection