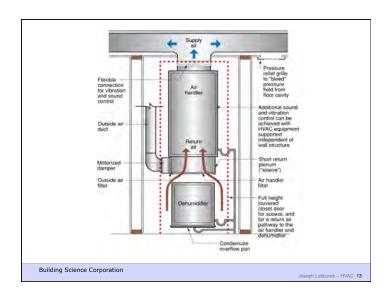

Build Tight - Ventilate Right

Build Tight - Ventilate Right

Build Tight - Ventilate Right How Tight? What's Right?

Building Science Corporation

Joseph Lstiburek 3



Air Barrier Metrics

Material 0.02 l/(s-m2) @ 75 Pa Assembly 0.20 l/(s-m2) @ 75 Pa Enclosure 2.00 l/(s-m2) @ 75 Pa

> 0.35 cfm/ft2 @ 50 Pa 0.25 cfm/ft2 @ 50 Pa 0.15 cfm/ft2 @ 50 Pa

Building Science Corporation

Joseph Lstiburek 5

Getting rid of big holes 3 ach@50
Getting rid of smaller holes 1.5 ach@50
Getting German 0.6 ach@50

Building Science Corporation

Joseph Lstiburek 6

As Tight as Possible - with -

**Balanced Ventilation** 

Distribution

Source Control - Spot exhaust ventilation

Filtration

Material selection

**Energy Recovery** 

Building Science Corporation

Joseph Lstiburek 7