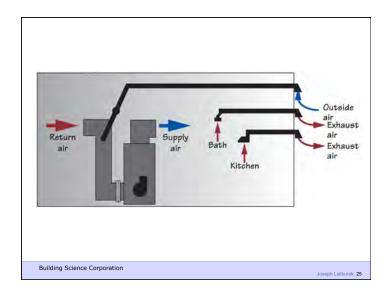

Building Science Corporation

Joseph Lstiburek 6

As Tight as Possible - with -

**Balanced Ventilation** 

Distribution

Source Control - Spot exhaust ventilation

Filtration

Material selection