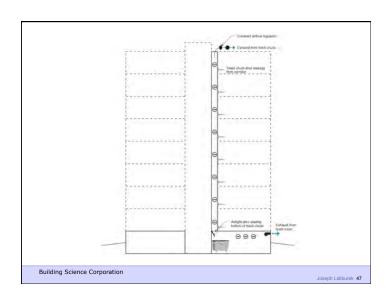

late Right

Build Tight - Ventilate Right How Tight? What's Right?

Building Science Corporation

Joseph Lstiburek 3



Air Barrier Metrics

Material 0.02 l/(s-m2) @ 75 Pa Assembly 0.20 l/(s-m2) @ 75 Pa Enclosure 2.00 l/(s-m2) @ 75 Pa

> 0.35 cfm/ft2 @ 50 Pa 0.25 cfm/ft2 @ 50 Pa 0.15 cfm/ft2 @ 50 Pa

Building Science Corporation

Joseph Lstiburek 5

Getting rid of big holes 3 ach@50
Getting rid of smaller holes 1.5 ach@50
Getting German 0.6 ach@50

Building Science Corporation

Joseph Lstiburek 6

As Tight as Possible - with -

**Balanced Ventilation** 

Distribution

Source Control - Spot exhaust ventilation

Filtration

Material selection

**Energy Recovery** 

Building Science Corporation

Joseph Lstiburek 7