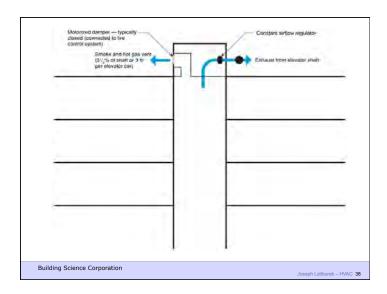

uild Tight - Ventilate Right

Build Tight - Ventilate Right How Tight? What's Right?

Building Science Corporation

Joseph Lstiburek 3



Air Barrier Metrics

Material 0.02 l/(s-m2) @ 75 Pa Assembly 0.20 l/(s-m2) @ 75 Pa Enclosure 2.00 l/(s-m2) @ 75 Pa

> 0.35 cfm/ft2 @ 50 Pa 0.25 cfm/ft2 @ 50 Pa 0.15 cfm/ft2 @ 50 Pa

Building Science Corporation

Joseph Lstiburek 5

Getting rid of big holes 3 ach@50
Getting rid of smaller holes 1.5 ach@50
Getting German 0.6 ach@50

Building Science Corporation

Joseph Lstiburek 6

As Tight as Possible - with -

**Balanced Ventilation** 

Distribution

Source Control - Spot exhaust ventilation

Filtration

Material selection

**Energy Recovery** 

Building Science Corporation

Joseph Lstiburek 7