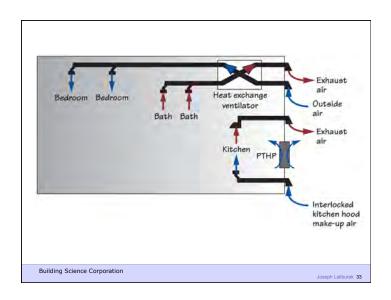

Building Science Corporation

Joseph Lstiburek 6

As Tight as Possible - with -

**Balanced Ventilation** 

Distribution

Source Control - Spot exhaust ventilation

Filtration

Material selection

**Energy Recovery** 

Building Science Corporation

Joseph Lstiburek 7