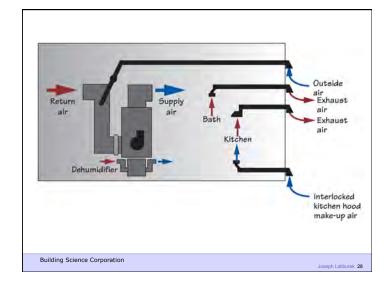

Building Science Corporation

Joseph Lstiburek 6

As Tight as Possible - with -

**Balanced Ventilation** 

Distribution

Source Control - Spot exhaust ventilation

Filtration

Material selection