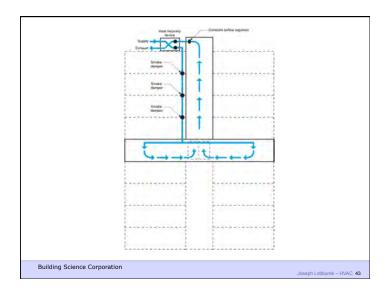

- Ventilate Right

Build Tight - Ventilate Right How Tight? What's Right?

Building Science Corporation

Joseph Lstiburek 3



Air Barrier Metrics

Material 0.02 l/(s-m2) @ 75 Pa Assembly 0.20 l/(s-m2) @ 75 Pa Enclosure 2.00 l/(s-m2) @ 75 Pa

> 0.35 cfm/ft2 @ 50 Pa 0.25 cfm/ft2 @ 50 Pa 0.15 cfm/ft2 @ 50 Pa

Building Science Corporation

Joseph Lstiburek 5

Getting rid of big holes 3 ach@50
Getting rid of smaller holes 1.5 ach@50
Getting German 0.6 ach@50

Building Science Corporation

Joseph Lstiburek 6

As Tight as Possible - with -

**Balanced Ventilation** 

Distribution

Source Control - Spot exhaust ventilation

Filtration

Material selection

**Energy Recovery** 

Building Science Corporation

Joseph Lstiburek 7