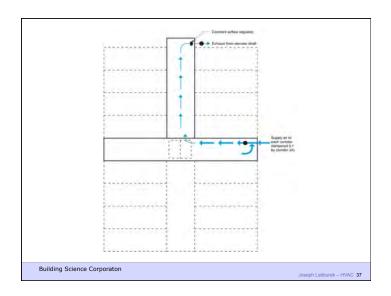

Build Tight - Ventilate Right

Build Tight - Ventilate Right How Tight? What's Right?

Building Science Corporation

Joseph Lstiburek 3



Air Barrier Metrics

Material 0.02 l/(s-m2) @ 75 Pa Assembly 0.20 l/(s-m2) @ 75 Pa Enclosure 2.00 l/(s-m2) @ 75 Pa

> 0.35 cfm/ft2 @ 50 Pa 0.25 cfm/ft2 @ 50 Pa 0.15 cfm/ft2 @ 50 Pa

Building Science Corporation

Joseph Lstiburek 5

Getting rid of big holes 3 ach@50
Getting rid of smaller holes 1.5 ach@50
Getting German 0.6 ach@50

Building Science Corporation

Joseph Lstiburek 6

As Tight as Possible - with -

**Balanced Ventilation** 

Distribution

Source Control - Spot exhaust ventilation

Filtration

Material selection

**Energy Recovery** 

Building Science Corporation

Joseph Lstiburek 7