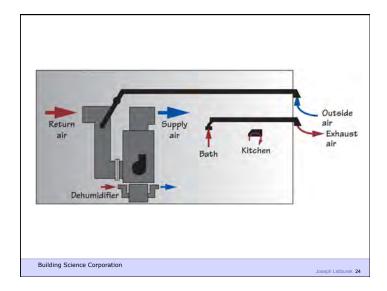

Building Science Corporation

Joseph Lstiburek 6

As Tight as Possible - with -

**Balanced Ventilation** 

Distribution

Source Control - Spot exhaust ventilation

Filtration

Material selection

**Energy Recovery** 

Building Science Corporation

Joseph Lstiburek 7