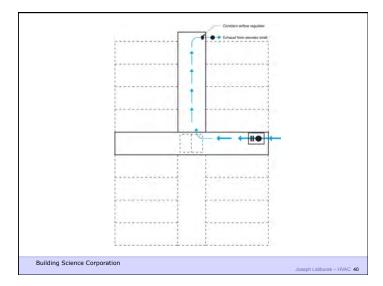

Tight - Ventilate Right

Build Tight - Ventilate Right How Tight? What's Right?

Building Science Corporation

Joseph Lstiburek 3



Air Barrier Metrics

Material 0.02 l/(s-m2) @ 75 Pa Assembly 0.20 l/(s-m2) @ 75 Pa Enclosure 2.00 l/(s-m2) @ 75 Pa

> 0.35 cfm/ft2 @ 50 Pa 0.25 cfm/ft2 @ 50 Pa 0.15 cfm/ft2 @ 50 Pa

Building Science Corporation

Joseph Lstiburek 5

Getting rid of big holes 3 ach@50
Getting rid of smaller holes 1.5 ach@50
Getting German 0.6 ach@50

Building Science Corporation

Joseph Lstiburek 6

As Tight as Possible - with -

**Balanced Ventilation** 

Distribution

Source Control - Spot exhaust ventilation

Filtration

Material selection

**Energy Recovery** 

Building Science Corporation

Joseph Lstiburek 7