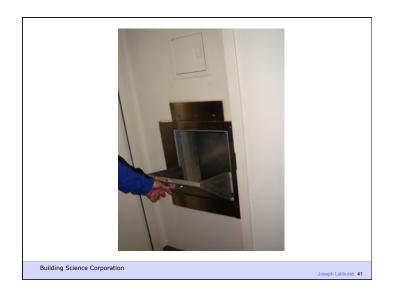

ight - Ventilate Right

Build Tight - Ventilate Right How Tight? What's Right?

Building Science Corporation

Joseph Lstiburek 3



Air Barrier Metrics

Material 0.02 l/(s-m2) @ 75 Pa Assembly 0.20 l/(s-m2) @ 75 Pa Enclosure 2.00 l/(s-m2) @ 75 Pa

> 0.35 cfm/ft2 @ 50 Pa 0.25 cfm/ft2 @ 50 Pa 0.15 cfm/ft2 @ 50 Pa

Building Science Corporation

Joseph Lstiburek 5

Getting rid of big holes 3 ach@50
Getting rid of smaller holes 1.5 ach@50
Getting German 0.6 ach@50

Building Science Corporation

Joseph Lstiburek 6

As Tight as Possible - with -

**Balanced Ventilation** 

Distribution

Source Control - Spot exhaust ventilation

Filtration

Material selection

**Energy Recovery** 

Building Science Corporation

Joseph Lstiburek 7