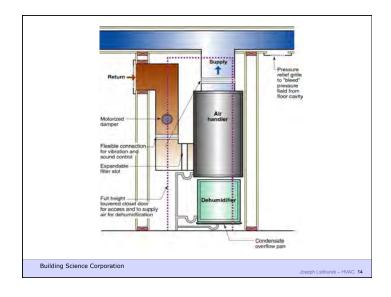

Build Tight - Ventilate Right

Build Tight - Ventilate Right

Build Tight - Ventilate Right How Tight? What's Right?

Building Science Corporation

Joseph Lstiburek 3



Air Barrier Metrics

Material 0.02 l/(s-m2) @ 75 Pa Assembly 0.20 l/(s-m2) @ 75 Pa Enclosure 2.00 l/(s-m2) @ 75 Pa

> 0.35 cfm/ft2 @ 50 Pa 0.25 cfm/ft2 @ 50 Pa 0.15 cfm/ft2 @ 50 Pa

Building Science Corporation

Joseph Lstiburek 5

Getting rid of big holes 3 ach@50
Getting rid of smaller holes 1.5 ach@50
Getting German 0.6 ach@50

Building Science Corporation

Joseph Lstiburek 6

As Tight as Possible - with -

**Balanced Ventilation** 

Distribution

Source Control - Spot exhaust ventilation

Filtration

Material selection

**Energy Recovery** 

Building Science Corporation

Joseph Lstiburek 7