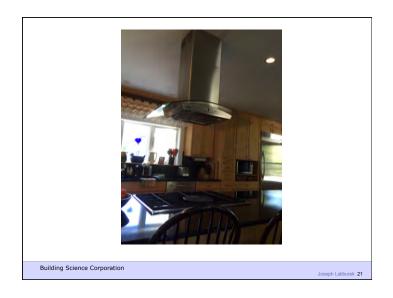

Building Science Corporation

Joseph Lstiburek 6

As Tight as Possible - with -

**Balanced Ventilation** 

Distribution

Source Control - Spot exhaust ventilation

Filtration

Material selection