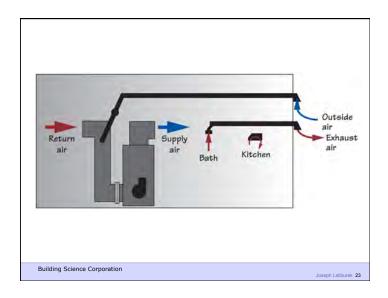

Building Science Corporation

Joseph Lstiburek 6

As Tight as Possible - with -

**Balanced Ventilation** 

Distribution

Source Control - Spot exhaust ventilation

Filtration

Material selection