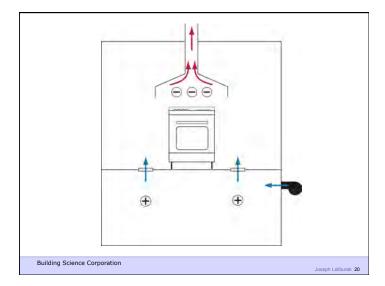

Building Science Corporation

Joseph Lstiburek 6

As Tight as Possible - with -

**Balanced Ventilation** 

Distribution

Source Control - Spot exhaust ventilation

Filtration

Material selection