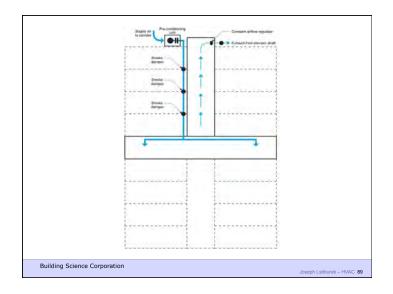

g Science Corporation

Joseph Lstiburek 20

Joseph Lstiburek 19

Air Barrier Metrics

Material 0.02 l/(s-m2) @ 75 Pa Assembly 0.20 l/(s-m2) @ 75 Pa Enclosure 2.00 l/(s-m2) @ 75 Pa

> 0.35 cfm/ft2 @ 50 Pa 0.25 cfm/ft2 @ 50 Pa 0.15 cfm/ft2 @ 50 Pa

Building Science Corporation

Joseph Lstiburek 21

Getting rid of big holes 3 ach@50
Getting rid of smaller holes 1.5 ach@50
Getting German 0.6 ach@50

Building Science Corporation

Joseph Lstiburek 22

As Tight as Possible - with -

**Balanced Ventilation** 

Distribution

Source Control - Spot exhaust ventilation

Filtration

Material selection

**Energy Recovery** 

Building Science Corporation

Joseph Lstiburek 23