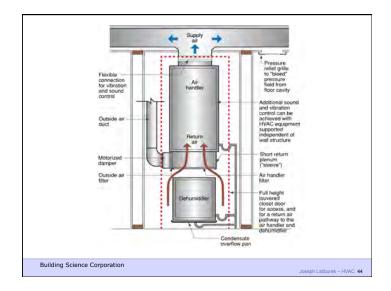

lding Science Corporation

Build Tight - Ventilate Right How Tight? What's Right?

Building Science Corporation

Joseph Lstiburek 20

Joseph Lstiburek 19

Air Barrier Metrics

Material 0.02 l/(s-m2) @ 75 Pa Assembly 0.20 l/(s-m2) @ 75 Pa Enclosure 2.00 l/(s-m2) @ 75 Pa

> 0.35 cfm/ft2 @ 50 Pa 0.25 cfm/ft2 @ 50 Pa 0.15 cfm/ft2 @ 50 Pa

Building Science Corporation

Joseph Lstiburek 21

Getting rid of big holes 3 ach@50
Getting rid of smaller holes 1.5 ach@50
Getting German 0.6 ach@50

Building Science Corporation

Joseph Lstiburek 22

As Tight as Possible - with -

**Balanced Ventilation** 

Distribution

Source Control - Spot exhaust ventilation

Filtration

Material selection

**Energy Recovery** 

Building Science Corporation

Joseph Lstiburek 23