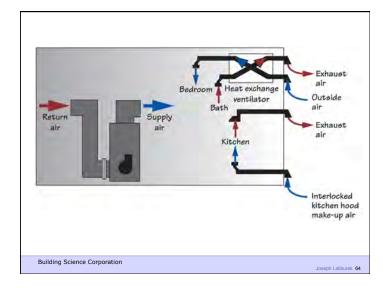

Ventilate Right How Tight? What's Right?

Building Science Corporation

Joseph Lstiburek 20

Joseph Lstiburek 19

Air Barrier Metrics

Material 0.02 l/(s-m2) @ 75 Pa Assembly 0.20 l/(s-m2) @ 75 Pa Enclosure 2.00 l/(s-m2) @ 75 Pa

> 0.35 cfm/ft2 @ 50 Pa 0.25 cfm/ft2 @ 50 Pa 0.15 cfm/ft2 @ 50 Pa

Building Science Corporation

Joseph Lstiburek 21

Getting rid of big holes 3 ach@50
Getting rid of smaller holes 1.5 ach@50
Getting German 0.6 ach@50

Building Science Corporation

Joseph Lstiburek 22

As Tight as Possible - with -

**Balanced Ventilation** 

Distribution

Source Control - Spot exhaust ventilation

Filtration

Material selection

**Energy Recovery** 

Building Science Corporation

Joseph Lstiburek 23