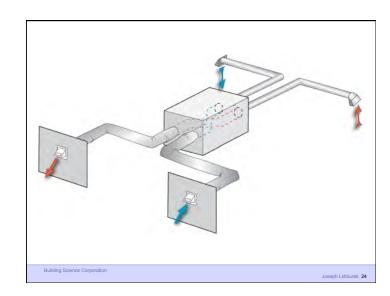

Building Science Corporation

Joseph Lstiburek 22

As Tight as Possible - with -

**Balanced Ventilation** 

Distribution

Source Control - Spot exhaust ventilation

Filtration

Material selection

**Energy Recovery** 

Building Science Corporation

Joseph Lstiburek 23