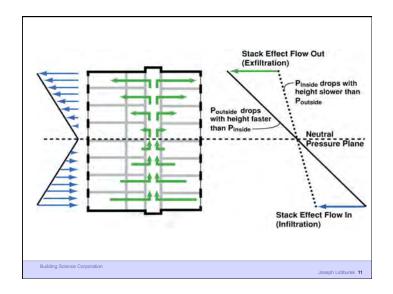

Build Tight - Ventilate Right

Building Science Corporation

Build Tight - Ventilate Right How Tight? What's Right?

Building Science Corporation

Joseph Lstiburek 20

Joseph Lstiburek 19

Air Barrier Metrics

Material 0.02 l/(s-m2) @ 75 Pa Assembly 0.20 l/(s-m2) @ 75 Pa Enclosure 2.00 l/(s-m2) @ 75 Pa

> 0.35 cfm/ft2 @ 50 Pa 0.25 cfm/ft2 @ 50 Pa 0.15 cfm/ft2 @ 50 Pa

Building Science Corporation

Joseph Lstiburek 21

Getting rid of big holes 3 ach@50
Getting rid of smaller holes 1.5 ach@50
Getting German 0.6 ach@50

Building Science Corporation

Joseph Lstiburek 22

As Tight as Possible - with -

**Balanced Ventilation** 

Distribution

Source Control - Spot exhaust ventilation

Filtration

Material selection

**Energy Recovery** 

Building Science Corporation

Joseph Lsti