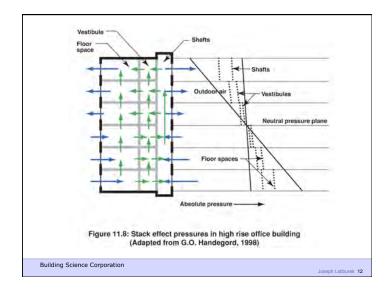

Build Tight - Ventilate Right

Building Science Corporation

Build Tight - Ventilate Right How Tight? What's Right?

Building Science Corporation

Joseph Lstiburek 20

Joseph Lstiburek 19

Air Barrier Metrics

Material 0.02 l/(s-m2) @ 75 Pa Assembly 0.20 l/(s-m2) @ 75 Pa Enclosure 2.00 l/(s-m2) @ 75 Pa

> 0.35 cfm/ft2 @ 50 Pa 0.25 cfm/ft2 @ 50 Pa 0.15 cfm/ft2 @ 50 Pa

Building Science Corporation

Joseph Lstiburek 21

Getting rid of big holes 3 ach@50
Getting rid of smaller holes 1.5 ach@50
Getting German 0.6 ach@50

Building Science Corporation

Joseph Lstiburek 22

As Tight as Possible - with -

**Balanced Ventilation** 

Distribution

Source Control - Spot exhaust ventilation

Filtration

Material selection

**Energy Recovery** 

Building Science Corporation

Joseph Lstibu