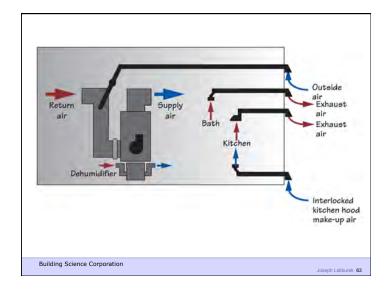

- Ventilate Right How Tight? What's Right?

Building Science Corporation

Joseph Lstiburek 20

Joseph Lstiburek 19

Air Barrier Metrics

Material 0.02 l/(s-m2) @ 75 Pa Assembly 0.20 l/(s-m2) @ 75 Pa Enclosure 2.00 l/(s-m2) @ 75 Pa

> 0.35 cfm/ft2 @ 50 Pa 0.25 cfm/ft2 @ 50 Pa 0.15 cfm/ft2 @ 50 Pa

Building Science Corporation

Joseph Lstiburek 21

Getting rid of big holes 3 ach@50
Getting rid of smaller holes 1.5 ach@50
Getting German 0.6 ach@50

Building Science Corporation

Joseph Lstiburek 22

As Tight as Possible - with -

**Balanced Ventilation** 

Distribution

Source Control - Spot exhaust ventilation

Filtration

Material selection

**Energy Recovery** 

Building Science Corporation

Joseph Lstiburek 23