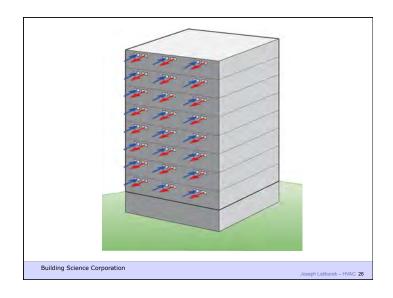

Building Science Corporation

Joseph Lstiburek 22

As Tight as Possible - with -

**Balanced Ventilation** 

Distribution

Source Control - Spot exhaust ventilation

Filtration

Material selection

**Energy Recovery** 

Building Science Corporation

Joseph Lstiburek 23