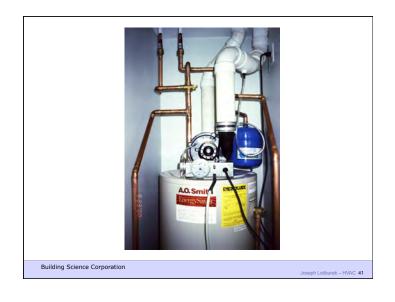

t

Building Science Corporation

Build Tight - Ventilate Right How Tight? What's Right?

Building Science Corporation

Joseph Lstiburek 20

Joseph Lstiburek 19

Air Barrier Metrics

Material 0.02 l/(s-m2) @ 75 Pa Assembly 0.20 l/(s-m2) @ 75 Pa Enclosure 2.00 l/(s-m2) @ 75 Pa

> 0.35 cfm/ft2 @ 50 Pa 0.25 cfm/ft2 @ 50 Pa 0.15 cfm/ft2 @ 50 Pa

Building Science Corporation

Joseph Lstiburek 21

Getting rid of big holes 3 ach@50
Getting rid of smaller holes 1.5 ach@50
Getting German 0.6 ach@50

Building Science Corporation

Joseph Lstiburek 22

As Tight as Possible - with -

**Balanced Ventilation** 

Distribution

Source Control - Spot exhaust ventilation

Filtration

Material selection

**Energy Recovery** 

Building Science Corporation

Joseph Lstiburek 23