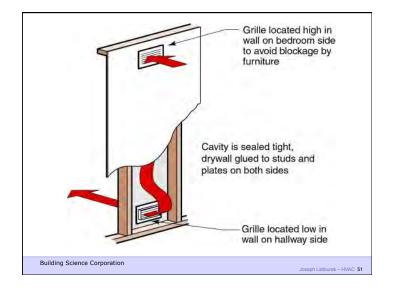

Corporation

Build Tight - Ventilate Right How Tight? What's Right?

Building Science Corporation

Joseph Lstiburek 20

Joseph Lstiburek 19

Air Barrier Metrics

Material 0.02 l/(s-m2) @ 75 Pa Assembly 0.20 l/(s-m2) @ 75 Pa Enclosure 2.00 l/(s-m2) @ 75 Pa

> 0.35 cfm/ft2 @ 50 Pa 0.25 cfm/ft2 @ 50 Pa 0.15 cfm/ft2 @ 50 Pa

Building Science Corporation

Joseph Lstiburek 21

Getting rid of big holes 3 ach@50
Getting rid of smaller holes 1.5 ach@50
Getting German 0.6 ach@50

Building Science Corporation

Joseph Lstiburek 22

As Tight as Possible - with -

**Balanced Ventilation** 

Distribution

Source Control - Spot exhaust ventilation

Filtration

Material selection

**Energy Recovery** 

Building Science Corporation

Joseph Lstiburek 23