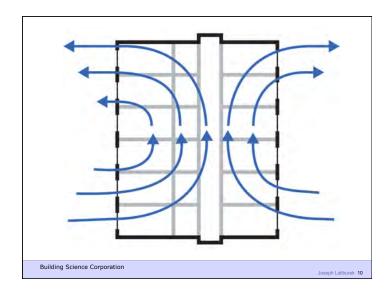

Build Tight - Ventilate Right

Building Science Corporation

Build Tight - Ventilate Right How Tight? What's Right?

Building Science Corporation

Joseph Lstiburek 20

Joseph Lstiburek 19

Air Barrier Metrics

Material 0.02 l/(s-m2) @ 75 Pa Assembly 0.20 l/(s-m2) @ 75 Pa Enclosure 2.00 l/(s-m2) @ 75 Pa

> 0.35 cfm/ft2 @ 50 Pa 0.25 cfm/ft2 @ 50 Pa 0.15 cfm/ft2 @ 50 Pa

Building Science Corporation

Joseph Lstiburek 21

Getting rid of big holes 3 ach@50
Getting rid of smaller holes 1.5 ach@50
Getting German 0.6 ach@50

Building Science Corporation

Joseph Lstiburek 22

As Tight as Possible - with -

**Balanced Ventilation** 

Distribution

Source Control - Spot exhaust ventilation

Filtration

Material selection

**Energy Recovery** 

Building Science Corporation

Joseph Ls