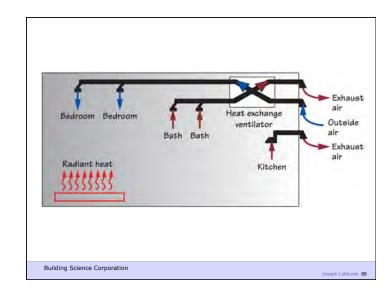

tilate Right How Tight? What's Right?

Building Science Corporation

Joseph Lstiburek 20

Joseph Lstiburek 19

Air Barrier Metrics

Material 0.02 l/(s-m2) @ 75 Pa Assembly 0.20 l/(s-m2) @ 75 Pa Enclosure 2.00 l/(s-m2) @ 75 Pa

> 0.35 cfm/ft2 @ 50 Pa 0.25 cfm/ft2 @ 50 Pa 0.15 cfm/ft2 @ 50 Pa

Building Science Corporation

Joseph Lstiburek 21

Getting rid of big holes 3 ach@50
Getting rid of smaller holes 1.5 ach@50
Getting German 0.6 ach@50

Building Science Corporation

Joseph Lstiburek 22

As Tight as Possible - with -

**Balanced Ventilation** 

Distribution

Source Control - Spot exhaust ventilation

Filtration

Material selection

**Energy Recovery** 

Building Science Corporation

Joseph Lstiburek 23