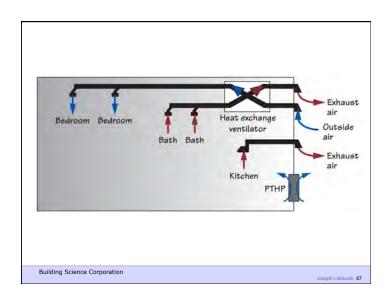

Building Science Corporation

Joseph Lstiburek 22

As Tight as Possible - with -

**Balanced Ventilation** 

Distribution

Source Control - Spot exhaust ventilation

Filtration

Material selection

**Energy Recovery** 

Building Science Corporation

Joseph Lstiburek 23