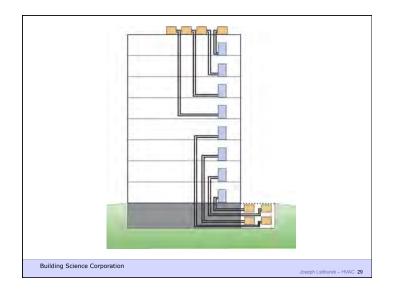

d Tight - Ventilate Right

Building Science Corporation

Build Tight - Ventilate Right How Tight? What's Right?

Building Science Corporation

Joseph Lstiburek 20

Joseph Lstiburek 19

Air Barrier Metrics

Material 0.02 l/(s-m2) @ 75 Pa Assembly 0.20 l/(s-m2) @ 75 Pa Enclosure 2.00 l/(s-m2) @ 75 Pa

> 0.35 cfm/ft2 @ 50 Pa 0.25 cfm/ft2 @ 50 Pa 0.15 cfm/ft2 @ 50 Pa

Building Science Corporation

Joseph Lstiburek 21

Getting rid of big holes 3 ach@50
Getting rid of smaller holes 1.5 ach@50
Getting German 0.6 ach@50

Building Science Corporation

Joseph Lstiburek 22

As Tight as Possible - with -

**Balanced Ventilation** 

Distribution

Source Control - Spot exhaust ventilation

Filtration

Material selection

**Energy Recovery** 

Building Science Corporation

Joseph Lstiburek 23