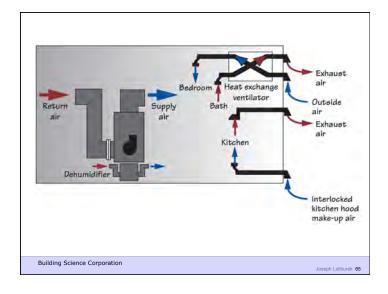

entilate Right How Tight? What's Right?

Building Science Corporation

Joseph Lstiburek 20

Joseph Lstiburek 19

Air Barrier Metrics

Material 0.02 l/(s-m2) @ 75 Pa Assembly 0.20 l/(s-m2) @ 75 Pa Enclosure 2.00 l/(s-m2) @ 75 Pa

> 0.35 cfm/ft2 @ 50 Pa 0.25 cfm/ft2 @ 50 Pa 0.15 cfm/ft2 @ 50 Pa

Building Science Corporation

Joseph Lstiburek 21

Getting rid of big holes 3 ach@50
Getting rid of smaller holes 1.5 ach@50
Getting German 0.6 ach@50

Building Science Corporation

Joseph Lstiburek 22

As Tight as Possible - with -

**Balanced Ventilation** 

Distribution

Source Control - Spot exhaust ventilation

Filtration

Material selection

**Energy Recovery** 

Building Science Corporation

Joseph Lstiburek 23