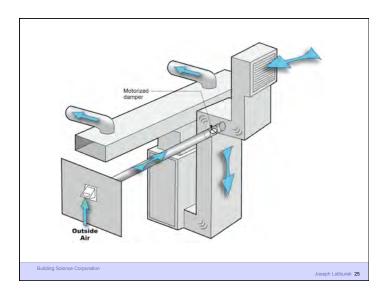

Building Science Corporation

Joseph Lstiburek 22

As Tight as Possible - with -

**Balanced Ventilation** 

Distribution

Source Control - Spot exhaust ventilation

Filtration

Material selection

**Energy Recovery** 

Building Science Corporation

Joseph Lstiburek 23