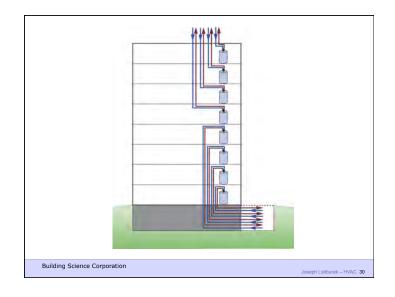

Tight - Ventilate Right

Building Science Corporation

Build Tight - Ventilate Right How Tight? What's Right?

Building Science Corporation

Joseph Lstiburek 20

Joseph Lstiburek 19

Air Barrier Metrics

Material 0.02 l/(s-m2) @ 75 Pa Assembly 0.20 l/(s-m2) @ 75 Pa Enclosure 2.00 l/(s-m2) @ 75 Pa

> 0.35 cfm/ft2 @ 50 Pa 0.25 cfm/ft2 @ 50 Pa 0.15 cfm/ft2 @ 50 Pa

Building Science Corporation

Joseph Lstiburek 21

Getting rid of big holes 3 ach@50
Getting rid of smaller holes 1.5 ach@50
Getting German 0.6 ach@50

Building Science Corporation

Joseph Lstiburek 22

As Tight as Possible - with -

**Balanced Ventilation** 

Distribution

Source Control - Spot exhaust ventilation

Filtration

Material selection

**Energy Recovery** 

Building Science Corporation

Joseph Lstiburek 23