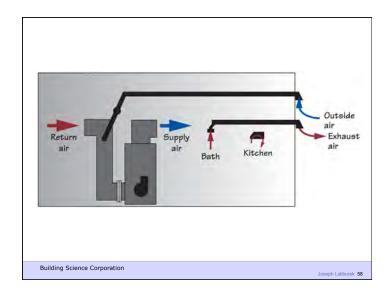

Building Science Corporation

Joseph Lstiburek 22

As Tight as Possible - with -

**Balanced Ventilation** 

Distribution

Source Control - Spot exhaust ventilation

Filtration

Material selection

**Energy Recovery** 

Building Science Corporation

Joseph Lstiburek 23