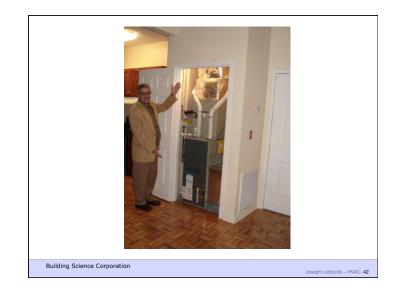

Building Science Corporation

Build Tight - Ventilate Right How Tight? What's Right?

Building Science Corporation

Joseph Lstiburek 20

Joseph Lstiburek 19

Air Barrier Metrics

Material 0.02 l/(s-m2) @ 75 Pa Assembly 0.20 l/(s-m2) @ 75 Pa Enclosure 2.00 l/(s-m2) @ 75 Pa

> 0.35 cfm/ft2 @ 50 Pa 0.25 cfm/ft2 @ 50 Pa 0.15 cfm/ft2 @ 50 Pa

Building Science Corporation

Joseph Lstiburek 21

Getting rid of big holes 3 ach@50
Getting rid of smaller holes 1.5 ach@50
Getting German 0.6 ach@50

Building Science Corporation

Joseph Lstiburek 22

As Tight as Possible - with -

**Balanced Ventilation** 

Distribution

Source Control - Spot exhaust ventilation

Filtration

Material selection

**Energy Recovery** 

Building Science Corporation

Joseph Lstiburek 23