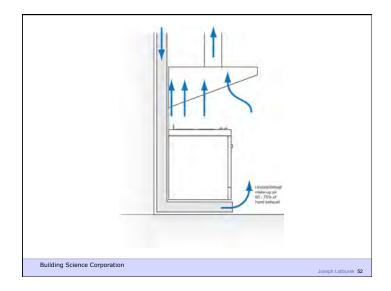

rporation

Build Tight - Ventilate Right How Tight? What's Right?

Building Science Corporation

Joseph Lstiburek 20

Joseph Lstiburek 19

Air Barrier Metrics

Material 0.02 l/(s-m2) @ 75 Pa Assembly 0.20 l/(s-m2) @ 75 Pa Enclosure 2.00 l/(s-m2) @ 75 Pa

> 0.35 cfm/ft2 @ 50 Pa 0.25 cfm/ft2 @ 50 Pa 0.15 cfm/ft2 @ 50 Pa

Building Science Corporation

Joseph Lstiburek 21

Getting rid of big holes 3 ach@50
Getting rid of smaller holes 1.5 ach@50
Getting German 0.6 ach@50

Building Science Corporation

Joseph Lstiburek 22

As Tight as Possible - with -

**Balanced Ventilation** 

Distribution

Source Control - Spot exhaust ventilation

Filtration

Material selection

**Energy Recovery** 

Building Science Corporation

Joseph Lstiburek 23