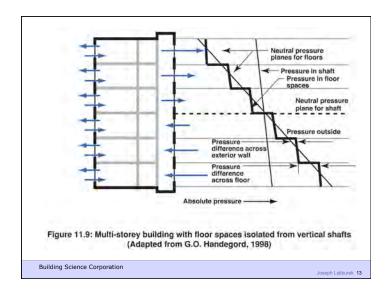

Build Tight - Ventilate Right

Building Science Corporation

Build Tight - Ventilate Right How Tight? What's Right?

Building Science Corporation

Joseph Lstiburek 20

Joseph Lstiburek 19

Air Barrier Metrics

Material 0.02 l/(s-m2) @ 75 Pa Assembly 0.20 l/(s-m2) @ 75 Pa Enclosure 2.00 l/(s-m2) @ 75 Pa

> 0.35 cfm/ft2 @ 50 Pa 0.25 cfm/ft2 @ 50 Pa 0.15 cfm/ft2 @ 50 Pa

Building Science Corporation

Joseph Lstiburek 21

Getting rid of big holes 3 ach@50
Getting rid of smaller holes 1.5 ach@50
Getting German 0.6 ach@50

Building Science Corporation

Joseph Lstiburek 22

As Tight as Possible - with -

**Balanced Ventilation** 

Distribution

Source Control - Spot exhaust ventilation

Filtration

Material selection

**Energy Recovery** 

Building Science Corporation

Joseph Lstibure