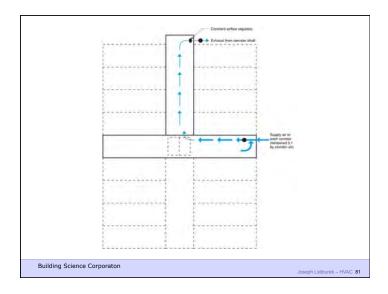

Right?

Building Science Corporation

Joseph Lstiburek 20

Joseph Lstiburek 19

Air Barrier Metrics

Material 0.02 l/(s-m2) @ 75 Pa Assembly 0.20 l/(s-m2) @ 75 Pa Enclosure 2.00 l/(s-m2) @ 75 Pa

> 0.35 cfm/ft2 @ 50 Pa 0.25 cfm/ft2 @ 50 Pa 0.15 cfm/ft2 @ 50 Pa

Building Science Corporation

Joseph Lstiburek 21

Getting rid of big holes 3 ach@50
Getting rid of smaller holes 1.5 ach@50
Getting German 0.6 ach@50

Building Science Corporation

Joseph Lstiburek 22

As Tight as Possible - with -

**Balanced Ventilation** 

Distribution

Source Control - Spot exhaust ventilation

Filtration

Material selection

**Energy Recovery** 

Building Science Corporation

Joseph Lstiburek 23