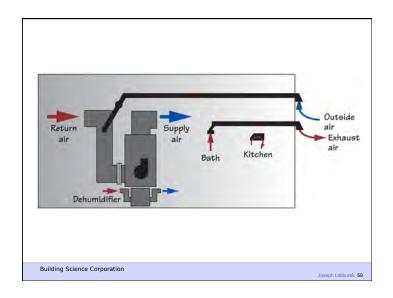

Building Science Corporation

Joseph Lstiburek 22

As Tight as Possible - with -

**Balanced Ventilation** 

Distribution

Source Control - Spot exhaust ventilation

Filtration

Material selection