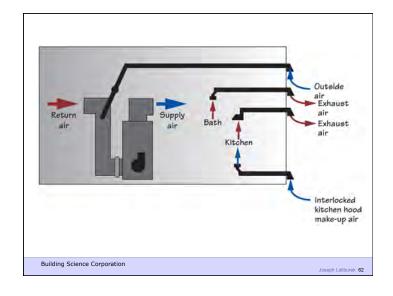

Building Science Corporation

Joseph Lstiburek 22

As Tight as Possible - with -

**Balanced Ventilation** 

Distribution

Source Control - Spot exhaust ventilation

Filtration

Material selection