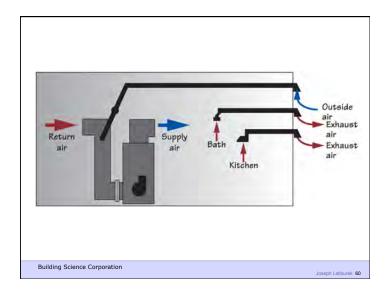

Building Science Corporation

Joseph Lstiburek 22

As Tight as Possible - with -

**Balanced Ventilation** 

Distribution

Source Control - Spot exhaust ventilation

Filtration

Material selection