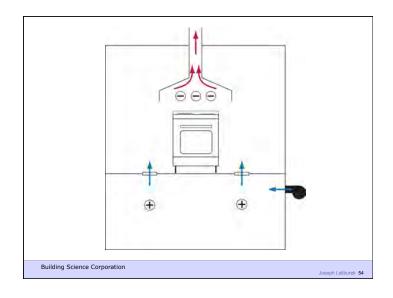

ation

Build Tight - Ventilate Right How Tight? What's Right?

Building Science Corporation

Joseph Lstiburek 20

Joseph Lstiburek 19

Air Barrier Metrics

Material 0.02 l/(s-m2) @ 75 Pa Assembly 0.20 l/(s-m2) @ 75 Pa Enclosure 2.00 l/(s-m2) @ 75 Pa

> 0.35 cfm/ft2 @ 50 Pa 0.25 cfm/ft2 @ 50 Pa 0.15 cfm/ft2 @ 50 Pa

Building Science Corporation

Joseph Lstiburek 21

Getting rid of big holes 3 ach@50
Getting rid of smaller holes 1.5 ach@50
Getting German 0.6 ach@50

Building Science Corporation

Joseph Lstiburek 22

As Tight as Possible - with -

**Balanced Ventilation** 

Distribution

Source Control - Spot exhaust ventilation

Filtration

Material selection

**Energy Recovery** 

Building Science Corporation

Joseph Lstiburek 23