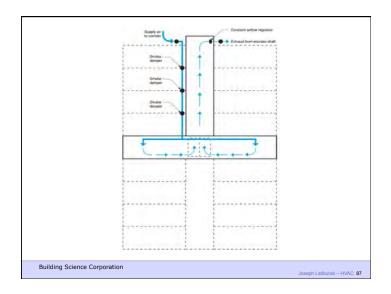

lding Science Corporation

Joseph Lstiburek 20

Joseph Lstiburek 19

Air Barrier Metrics

Material 0.02 l/(s-m2) @ 75 Pa Assembly 0.20 l/(s-m2) @ 75 Pa Enclosure 2.00 l/(s-m2) @ 75 Pa

> 0.35 cfm/ft2 @ 50 Pa 0.25 cfm/ft2 @ 50 Pa 0.15 cfm/ft2 @ 50 Pa

Building Science Corporation

Joseph Lstiburek 21

Getting rid of big holes 3 ach@50
Getting rid of smaller holes 1.5 ach@50
Getting German 0.6 ach@50

Building Science Corporation

Joseph Lstiburek 22

As Tight as Possible - with -

**Balanced Ventilation** 

Distribution

Source Control - Spot exhaust ventilation

Filtration

Material selection

**Energy Recovery** 

Building Science Corporation

Joseph Lstiburek 23