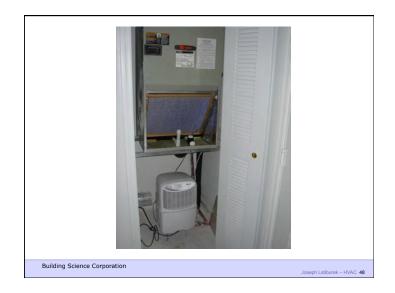

Building Science Corporation

Joseph Lstiburek 22

As Tight as Possible - with -

**Balanced Ventilation** 

Distribution

Source Control - Spot exhaust ventilation

Filtration

Material selection

**Energy Recovery** 

Building Science Corporation

Joseph Lstiburek 23