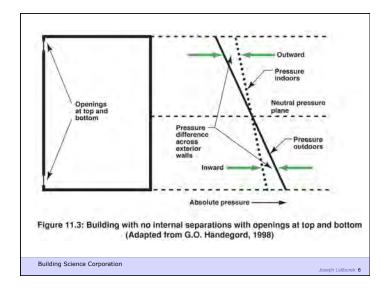

Build Tight - Ventilate Right

Building Science Corporation

Build Tight - Ventilate Right How Tight? What's Right?

Building Science Corporation

Joseph Lstiburek 20

Joseph Lstiburek 19

Air Barrier Metrics

Material 0.02 l/(s-m2) @ 75 Pa Assembly 0.20 l/(s-m2) @ 75 Pa Enclosure 2.00 l/(s-m2) @ 75 Pa

> 0.35 cfm/ft2 @ 50 Pa 0.25 cfm/ft2 @ 50 Pa 0.15 cfm/ft2 @ 50 Pa

Building Science Corporation

Joseph Lstiburek 21

Getting rid of big holes 3 ach@50
Getting rid of smaller holes 1.5 ach@50
Getting German 0.6 ach@50

Building Science Corporation

Joseph Lstiburek 22

As Tight as Possible - with -

**Balanced Ventilation** 

Distribution

Source Control - Spot exhaust ventilation

Filtration

Material selection

**Energy Recovery** 

Building Science Corporation

J