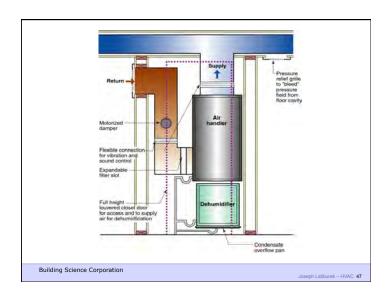

Building Science Corporation

Joseph Lstiburek 22

As Tight as Possible - with -

**Balanced Ventilation** 

Distribution

Source Control - Spot exhaust ventilation

Filtration

Material selection

**Energy Recovery** 

Building Science Corporation

Joseph Lstiburek 23