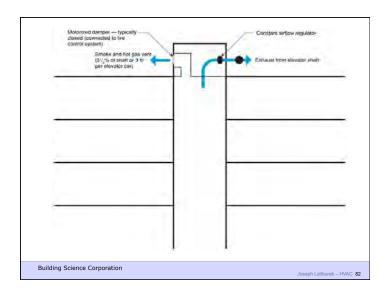

ight?

Building Science Corporation

Joseph Lstiburek 20

Joseph Lstiburek 19

Air Barrier Metrics

Material 0.02 l/(s-m2) @ 75 Pa Assembly 0.20 l/(s-m2) @ 75 Pa Enclosure 2.00 l/(s-m2) @ 75 Pa

> 0.35 cfm/ft2 @ 50 Pa 0.25 cfm/ft2 @ 50 Pa 0.15 cfm/ft2 @ 50 Pa

Building Science Corporation

Joseph Lstiburek 21

Getting rid of big holes 3 ach@50
Getting rid of smaller holes 1.5 ach@50
Getting German 0.6 ach@50

Building Science Corporation

Joseph Lstiburek 22

As Tight as Possible - with -

**Balanced Ventilation** 

Distribution

Source Control - Spot exhaust ventilation

Filtration

Material selection

**Energy Recovery** 

Building Science Corporation

Joseph Lstiburek 23