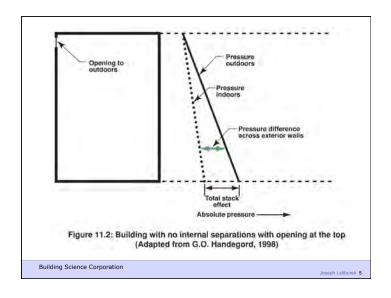

Build Tight - Ventilate Right

Building Science Corporation

Build Tight - Ventilate Right How Tight? What's Right?

Building Science Corporation

Joseph Lstiburek 20

Joseph Lstiburek 19

Air Barrier Metrics

Material 0.02 l/(s-m2) @ 75 Pa Assembly 0.20 l/(s-m2) @ 75 Pa Enclosure 2.00 l/(s-m2) @ 75 Pa

> 0.35 cfm/ft2 @ 50 Pa 0.25 cfm/ft2 @ 50 Pa 0.15 cfm/ft2 @ 50 Pa

Building Science Corporation

Joseph Lstiburek 21

Getting rid of big holes 3 ach@50
Getting rid of smaller holes 1.5 ach@50
Getting German 0.6 ach@50

Building Science Corporation

Joseph Lstiburek 22

As Tight as Possible - with -

**Balanced Ventilation** 

Distribution

Source Control - Spot exhaust ventilation

Filtration

Material selection

**Energy Recovery** 

Building Science Corporation