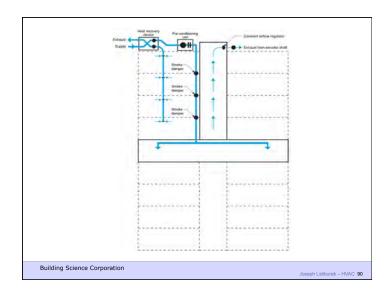

Science Corporation

Joseph Lstiburek 20

Joseph Lstiburek 19

Air Barrier Metrics

Material 0.02 l/(s-m2) @ 75 Pa Assembly 0.20 l/(s-m2) @ 75 Pa Enclosure 2.00 l/(s-m2) @ 75 Pa

> 0.35 cfm/ft2 @ 50 Pa 0.25 cfm/ft2 @ 50 Pa 0.15 cfm/ft2 @ 50 Pa

Building Science Corporation

Joseph Lstiburek 21

Getting rid of big holes 3 ach@50
Getting rid of smaller holes 1.5 ach@50
Getting German 0.6 ach@50

Building Science Corporation

Joseph Lstiburek 22

As Tight as Possible - with -

**Balanced Ventilation** 

Distribution

Source Control - Spot exhaust ventilation

Filtration

Material selection

**Energy Recovery** 

Building Science Corporation

Joseph Lstiburek 23