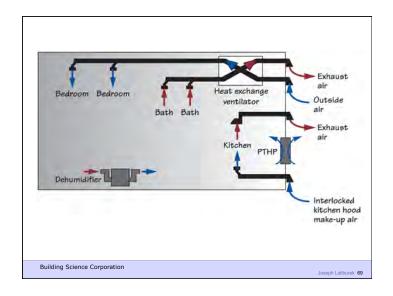

Building Science Corporation

Joseph Lstiburek 22

As Tight as Possible - with -

**Balanced Ventilation** 

Distribution

Source Control - Spot exhaust ventilation

Filtration

Material selection

**Energy Recovery** 

Building Science Corporation

Joseph Lstiburek 23