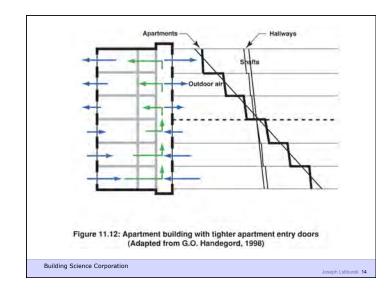

Build Tight - Ventilate Right

Building Science Corporation

Build Tight - Ventilate Right How Tight? What's Right?

Building Science Corporation

Joseph Lstiburek 20

Joseph Lstiburek 19

Air Barrier Metrics

Material 0.02 l/(s-m2) @ 75 Pa Assembly 0.20 l/(s-m2) @ 75 Pa Enclosure 2.00 l/(s-m2) @ 75 Pa

> 0.35 cfm/ft2 @ 50 Pa 0.25 cfm/ft2 @ 50 Pa 0.15 cfm/ft2 @ 50 Pa

Building Science Corporation

Joseph Lstiburek 21

Getting rid of big holes 3 ach@50
Getting rid of smaller holes 1.5 ach@50
Getting German 0.6 ach@50

Building Science Corporation

Joseph Lstiburek 22

As Tight as Possible - with -

**Balanced Ventilation** 

Distribution

Source Control - Spot exhaust ventilation

Filtration

Material selection

**Energy Recovery** 

Building Science Corporation

Joseph Lstiburek