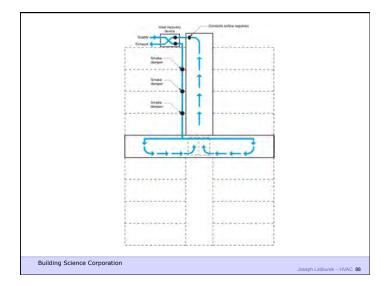

ing Science Corporation

Joseph Lstiburek 20

Joseph Lstiburek 19

Air Barrier Metrics

Material 0.02 l/(s-m2) @ 75 Pa Assembly 0.20 l/(s-m2) @ 75 Pa Enclosure 2.00 l/(s-m2) @ 75 Pa

> 0.35 cfm/ft2 @ 50 Pa 0.25 cfm/ft2 @ 50 Pa 0.15 cfm/ft2 @ 50 Pa

Building Science Corporation

Joseph Lstiburek 21

Getting rid of big holes 3 ach@50
Getting rid of smaller holes 1.5 ach@50
Getting German 0.6 ach@50

Building Science Corporation

Joseph Lstiburek 22

As Tight as Possible - with -

**Balanced Ventilation** 

Distribution

Source Control - Spot exhaust ventilation

Filtration

Material selection

**Energy Recovery** 

Building Science Corporation

Joseph Lstiburek 23