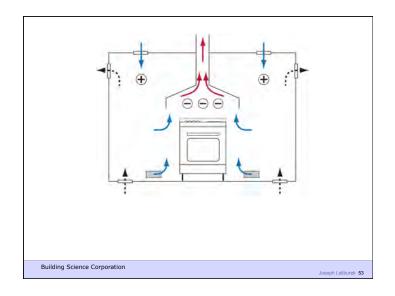

oration

Build Tight - Ventilate Right How Tight? What's Right?

Building Science Corporation

Joseph Lstiburek 20

Joseph Lstiburek 19

Air Barrier Metrics

Material 0.02 l/(s-m2) @ 75 Pa Assembly 0.20 l/(s-m2) @ 75 Pa Enclosure 2.00 l/(s-m2) @ 75 Pa

> 0.35 cfm/ft2 @ 50 Pa 0.25 cfm/ft2 @ 50 Pa 0.15 cfm/ft2 @ 50 Pa

Building Science Corporation

Joseph Lstiburek 21

Getting rid of big holes 3 ach@50
Getting rid of smaller holes 1.5 ach@50
Getting German 0.6 ach@50

Building Science Corporation

Joseph Lstiburek 22

As Tight as Possible - with -

**Balanced Ventilation** 

Distribution

Source Control - Spot exhaust ventilation

Filtration

Material selection

**Energy Recovery** 

Building Science Corporation

Joseph Lstiburek 23