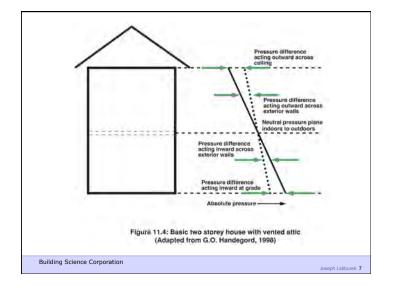

Build Tight - Ventilate Right

Building Science Corporation

Build Tight - Ventilate Right How Tight? What's Right?

Building Science Corporation

Joseph Lstiburek 20

Joseph Lstiburek 19

Air Barrier Metrics

Material 0.02 l/(s-m2) @ 75 Pa Assembly 0.20 l/(s-m2) @ 75 Pa Enclosure 2.00 l/(s-m2) @ 75 Pa

> 0.35 cfm/ft2 @ 50 Pa 0.25 cfm/ft2 @ 50 Pa 0.15 cfm/ft2 @ 50 Pa

Building Science Corporation

Joseph Lstiburek 21

Getting rid of big holes 3 ach@50
Getting rid of smaller holes 1.5 ach@50
Getting German 0.6 ach@50

Building Science Corporation

Joseph Lstiburek 22

As Tight as Possible - with -

**Balanced Ventilation** 

Distribution

Source Control - Spot exhaust ventilation

Filtration

Material selection

**Energy Recovery** 

Building Science Corporation

Jos