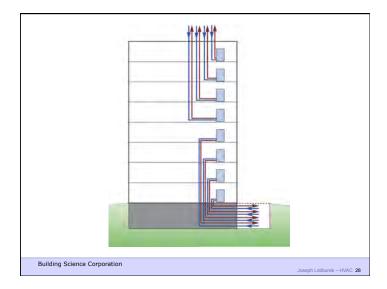

ild Tight - Ventilate Right

Building Science Corporation

Build Tight - Ventilate Right How Tight? What's Right?

Building Science Corporation

Joseph Lstiburek 20

Joseph Lstiburek 19

Air Barrier Metrics

Material 0.02 l/(s-m2) @ 75 Pa Assembly 0.20 l/(s-m2) @ 75 Pa Enclosure 2.00 l/(s-m2) @ 75 Pa

> 0.35 cfm/ft2 @ 50 Pa 0.25 cfm/ft2 @ 50 Pa 0.15 cfm/ft2 @ 50 Pa

Building Science Corporation

Joseph Lstiburek 21

Getting rid of big holes 3 ach@50
Getting rid of smaller holes 1.5 ach@50
Getting German 0.6 ach@50

Building Science Corporation

Joseph Lstiburek 22

As Tight as Possible - with -

**Balanced Ventilation** 

Distribution

Source Control - Spot exhaust ventilation

Filtration

Material selection

**Energy Recovery** 

Building Science Corporation

Joseph Lstiburek 23