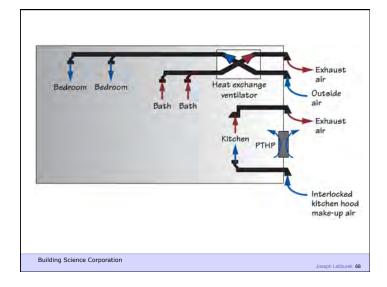

Building Science Corporation

Joseph Lstiburek 22

As Tight as Possible - with -

**Balanced Ventilation** 

Distribution

Source Control - Spot exhaust ventilation

Filtration

Material selection

**Energy Recovery** 

Building Science Corporation

Joseph Lstiburek 23