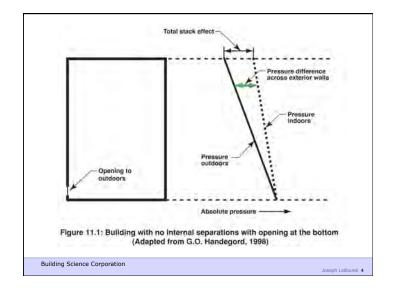

Build Tight - Ventilate Right

Building Science Corporation

Build Tight - Ventilate Right How Tight? What's Right?

Building Science Corporation

Joseph Lstiburek 20

Joseph Lstiburek 19

Air Barrier Metrics

Material 0.02 l/(s-m2) @ 75 Pa Assembly 0.20 l/(s-m2) @ 75 Pa Enclosure 2.00 l/(s-m2) @ 75 Pa

> 0.35 cfm/ft2 @ 50 Pa 0.25 cfm/ft2 @ 50 Pa 0.15 cfm/ft2 @ 50 Pa

Building Science Corporation

Joseph Lstiburek 21

Getting rid of big holes 3 ach@50
Getting rid of smaller holes 1.5 ach@50
Getting German 0.6 ach@50

Building Science Corporation

Joseph Lstiburek 22

As Tight as Possible - with -

**Balanced Ventilation** 

Distribution

Source Control - Spot exhaust ventilation

Filtration

Material selection

**Energy Recovery** 

Building Science Corporatio