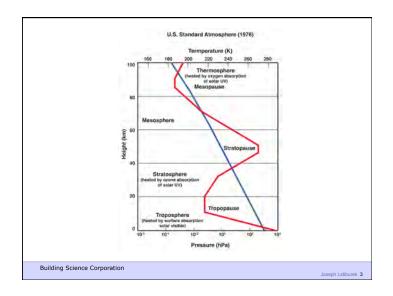

Build Tight - Ventilate Right

Building Science Corporation

Build Tight - Ventilate Right How Tight? What's Right?

Building Science Corporation

Joseph Lstiburek 20

Joseph Lstiburek 19

Air Barrier Metrics

Material 0.02 l/(s-m2) @ 75 Pa Assembly 0.20 l/(s-m2) @ 75 Pa Enclosure 2.00 l/(s-m2) @ 75 Pa

> 0.35 cfm/ft2 @ 50 Pa 0.25 cfm/ft2 @ 50 Pa 0.15 cfm/ft2 @ 50 Pa

Building Science Corporation

Joseph Lstiburek 21

Getting rid of big holes 3 ach@50
Getting rid of smaller holes 1.5 ach@50
Getting German 0.6 ach@50

Building Science Corporation

Joseph Lstiburek 22

As Tight as Possible - with -

**Balanced Ventilation** 

Distribution

Source Control - Spot exhaust ventilation

Filtration

Material selection

**Energy Recovery** 

Building Science Corporat