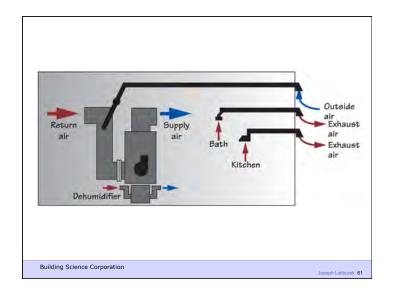

Building Science Corporation

Joseph Lstiburek 22

As Tight as Possible - with -

**Balanced Ventilation** 

Distribution

Source Control - Spot exhaust ventilation

Filtration

Material selection