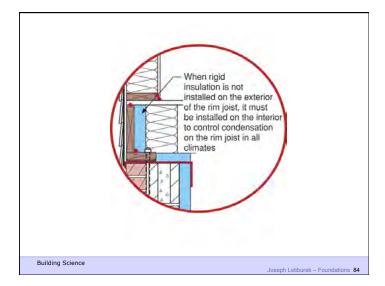

Don't Do Stupid Things

Building Science Corporation

Heat Flow Is From Warm To Cold Moisture Flow Is From Warm To Cold Moisture Flow Is From More To Less Air Flow Is From A Higher Pressure to a Lower Pressure Gravity Acts Down

Building Science Corporation

Joseph Lstiburek 3

Walls

Building Science Corporation

Joseph Latiburek 4

Joseph Lstiburek 2

Water Control Layer Air Control Layer Vapor Control Layer Thermal Control Layer

Building Science Corporation

Joseph Lstiburek 5



















































Biggest Holes I Can Get To

Building Science Corporation

Joseph Latiburek 31























































Crawl Spaces

Building Science Corporation

Joseph Lstiburek 59