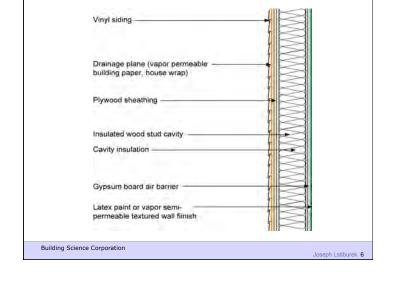

Building Science Corporation

Joseph Lstiburek 3

Walls

Building Science Corporation

Joseph Latiburek 4

Joseph Lstiburek 2

Water Control Layer Air Control Layer Vapor Control Layer Thermal Control Layer

Building Science Corporation