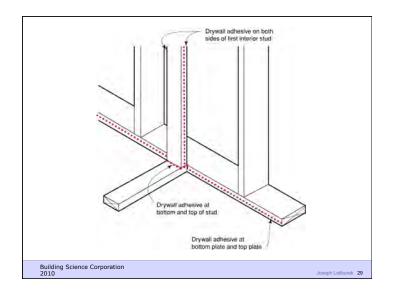

Don't Do Stupid Things

Building Science Corporation

Heat Flow Is From Warm To Cold Moisture Flow Is From Warm To Cold Moisture Flow Is From More To Less Air Flow Is From A Higher Pressure to a Lower Pressure Gravity Acts Down

Building Science Corporation

Joseph Lstiburek 3

Walls

Building Science Corporation

Joseph Latiburek 4

Joseph Lstiburek 2

Water Control Layer Air Control Layer Vapor Control Layer Thermal Control Layer

Building Science Corporation

Joseph Lstiburek 5



















































Biggest Holes I Can Get To

Building Science Corporation

Joseph Latiburek 31























































Crawl Spaces

Building Science Corporation

Joseph Lstiburek 59