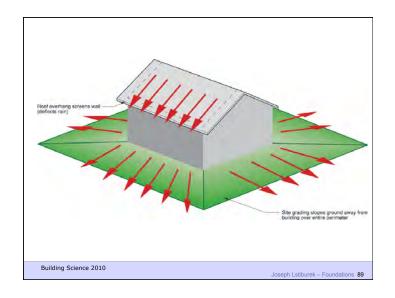

Don't Do Stupid Things

Building Science Corporation

Heat Flow Is From Warm To Cold Moisture Flow Is From Warm To Cold Moisture Flow Is From More To Less Air Flow Is From A Higher Pressure to a Lower Pressure Gravity Acts Down

Building Science Corporation

Joseph Lstiburek 3

Walls

Building Science Corporation

Joseph Latiburek 4

Joseph Lstiburek 2

Water Control Layer Air Control Layer Vapor Control Layer Thermal Control Layer

Building Science Corporation

Joseph Lstiburek 5



















































Biggest Holes I Can Get To

Building Science Corporation

Joseph Latiburek 31























































Crawl Spaces

Building Science Corporation

Joseph Lstiburek 59