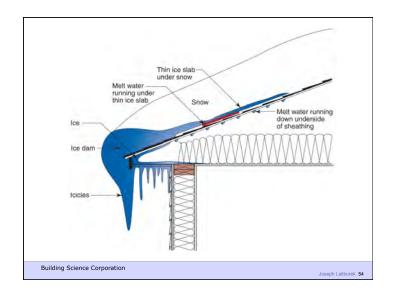

Don't Do Stupid Things

Building Science Corporation

Heat Flow Is From Warm To Cold Moisture Flow Is From Warm To Cold Moisture Flow Is From More To Less Air Flow Is From A Higher Pressure to a Lower Pressure Gravity Acts Down

Building Science Corporation

Joseph Lstiburek 3

Walls

Building Science Corporation

Joseph Latiburek 4

Joseph Lstiburek 2

Water Control Layer Air Control Layer Vapor Control Layer Thermal Control Layer

Building Science Corporation

Joseph Lstiburek 5



















































Biggest Holes I Can Get To

Building Science Corporation

Joseph Latiburek 31























































Crawl Spaces

Building Science Corporation

Joseph Lstiburek 59