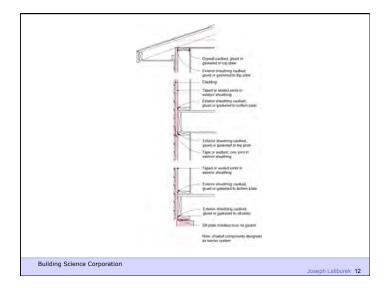

Building Science Corporation

Joseph Lstiburek 3

Walls

Building Science Corporation

Joseph Latiburek 4

Joseph Lstiburek 2

Water Control Layer Air Control Layer Vapor Control Layer Thermal Control Layer

Building Science Corporation