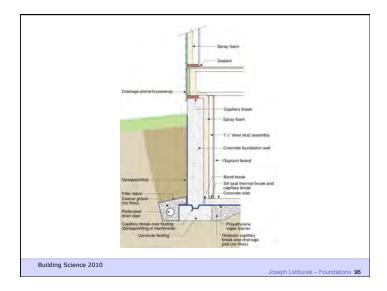

o Stupid Things

Building Science Corporation

Heat Flow Is From Warm To Cold Moisture Flow Is From Warm To Cold Moisture Flow Is From More To Less Air Flow Is From A Higher Pressure to a Lower Pressure Gravity Acts Down

Building Science Corporation

Joseph Lstiburek 3

Walls

Building Science Corporation

Joseph Latiburek 4

Joseph Lstiburek 2

Water Control Layer Air Control Layer Vapor Control Layer Thermal Control Layer

Building Science Corporation

Joseph Lstiburek 5



















































Biggest Holes I Can Get To

Building Science Corporation

Joseph Latiburek 31























































Crawl Spaces

Building Science Corporation

Joseph Lstiburek 59