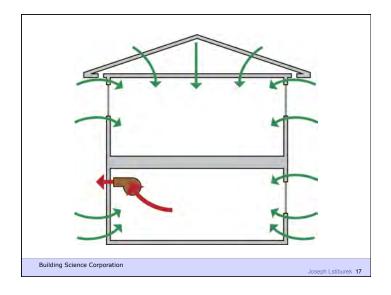

Don't Do Stupid Things

Building Science Corporation

Heat Flow Is From Warm To Cold Moisture Flow Is From Warm To Cold Moisture Flow Is From More To Less Air Flow Is From A Higher Pressure to a Lower Pressure Gravity Acts Down