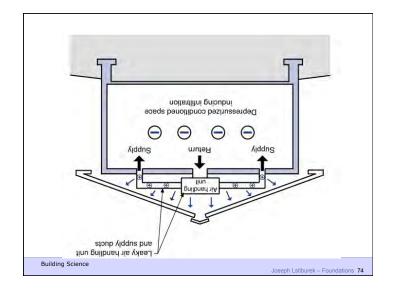

Don't Do Stupid Things

Building Science Corporation

Heat Flow Is From Warm To Cold Moisture Flow Is From Warm To Cold Moisture Flow Is From More To Less Air Flow Is From A Higher Pressure to a Lower Pressure Gravity Acts Down

Building Science Corporation

Joseph Lstiburek 3

Walls

Building Science Corporation

Joseph Latiburek 4

Joseph Lstiburek 2

Water Control Layer Air Control Layer Vapor Control Layer Thermal Control Layer

Building Science Corporation

Joseph Lstiburek 5



















































Biggest Holes I Can Get To

Building Science Corporation

Joseph Latiburek 31























































Crawl Spaces

Building Science Corporation

Joseph Lstiburek 59