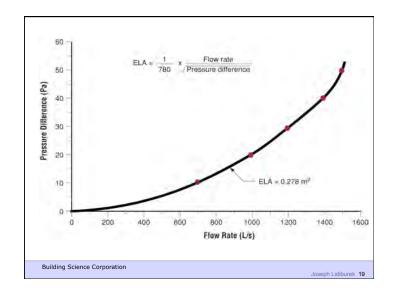

Don't Do Stupid Things

Building Science Corporation

Heat Flow Is From Warm To Cold Moisture Flow Is From Warm To Cold Moisture Flow Is From More To Less Air Flow Is From A Higher Pressure to a Lower Pressure Gravity Acts Down