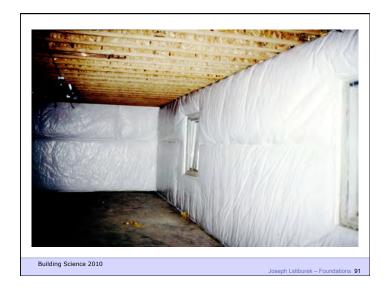

Don't Do Stupid Things

Building Science Corporation

Heat Flow Is From Warm To Cold Moisture Flow Is From Warm To Cold Moisture Flow Is From More To Less Air Flow Is From A Higher Pressure to a Lower Pressure Gravity Acts Down

Building Science Corporation

Joseph Lstiburek 3

Walls

Building Science Corporation

Joseph Latiburek 4

Joseph Lstiburek 2

Water Control Layer Air Control Layer Vapor Control Layer Thermal Control Layer

Building Science Corporation

Joseph Lstiburek 5



















































Biggest Holes I Can Get To

Building Science Corporation

Joseph Latiburek 31























































Crawl Spaces

Building Science Corporation

Joseph Lstiburek 59