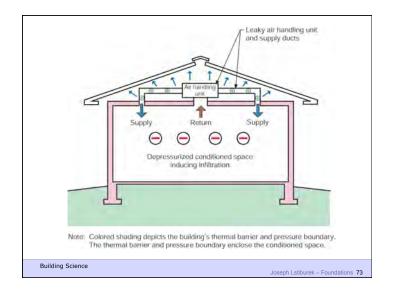

Don't Do Stupid Things

Building Science Corporation

Heat Flow Is From Warm To Cold Moisture Flow Is From Warm To Cold Moisture Flow Is From More To Less Air Flow Is From A Higher Pressure to a Lower Pressure Gravity Acts Down

Building Science Corporation

Joseph Lstiburek 3

Walls

Building Science Corporation

Joseph Latiburek 4

Joseph Lstiburek 2

Water Control Layer Air Control Layer Vapor Control Layer Thermal Control Layer

Building Science Corporation

Joseph Lstiburek 5



















































Biggest Holes I Can Get To

Building Science Corporation

Joseph Latiburek 31























































Crawl Spaces

Building Science Corporation

Joseph Lstiburek 59