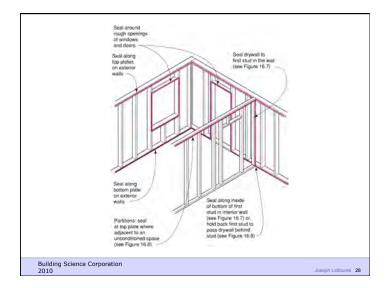

Don't Do Stupid Things

Building Science Corporation

Heat Flow Is From Warm To Cold Moisture Flow Is From Warm To Cold Moisture Flow Is From More To Less Air Flow Is From A Higher Pressure to a Lower Pressure Gravity Acts Down

Building Science Corporation

Joseph Lstiburek 3

Walls

Building Science Corporation

Joseph Latiburek 4

Joseph Lstiburek 2

Water Control Layer Air Control Layer Vapor Control Layer Thermal Control Layer

Building Science Corporation

Joseph Lstiburek 5



















































Biggest Holes I Can Get To

Building Science Corporation

Joseph Latiburek 31























































Crawl Spaces

Building Science Corporation

Joseph Lstiburek 59