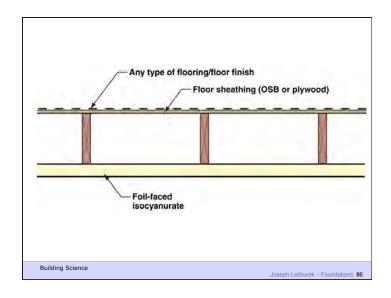

Don't Do Stupid Things

Building Science Corporation

Heat Flow Is From Warm To Cold Moisture Flow Is From Warm To Cold Moisture Flow Is From More To Less Air Flow Is From A Higher Pressure to a Lower Pressure Gravity Acts Down

Building Science Corporation

Joseph Lstiburek 3

Walls

Building Science Corporation

Joseph Latiburek 4

Joseph Lstiburek 2

Water Control Layer Air Control Layer Vapor Control Layer Thermal Control Layer

Building Science Corporation

Joseph Lstiburek 5



















































Biggest Holes I Can Get To

Building Science Corporation

Joseph Latiburek 31























































Crawl Spaces

Building Science Corporation

Joseph Lstiburek 59