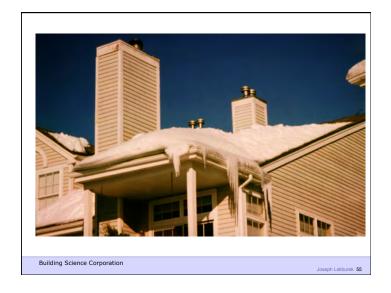

Don't Do Stupid Things

Building Science Corporation

Heat Flow Is From Warm To Cold Moisture Flow Is From Warm To Cold Moisture Flow Is From More To Less Air Flow Is From A Higher Pressure to a Lower Pressure Gravity Acts Down