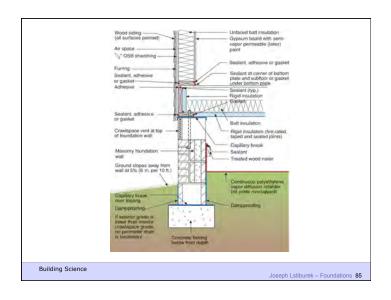

Don't Do Stupid Things

Building Science Corporation

Heat Flow Is From Warm To Cold Moisture Flow Is From Warm To Cold Moisture Flow Is From More To Less Air Flow Is From A Higher Pressure to a Lower Pressure Gravity Acts Down

Building Science Corporation

Joseph Lstiburek 3

Walls

Building Science Corporation

Joseph Latiburek 4

Joseph Lstiburek 2

Water Control Layer Air Control Layer Vapor Control Layer Thermal Control Layer

Building Science Corporation

Joseph Lstiburek 5



















































Biggest Holes I Can Get To

Building Science Corporation

Joseph Latiburek 31























































Crawl Spaces

Building Science Corporation

Joseph Lstiburek 59