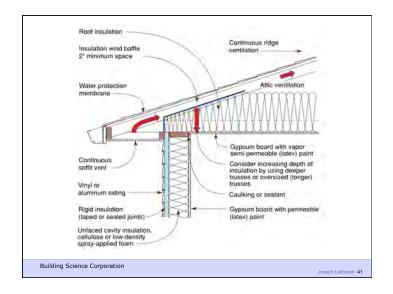

Don't Do Stupid Things

Building Science Corporation

Heat Flow Is From Warm To Cold Moisture Flow Is From Warm To Cold Moisture Flow Is From More To Less Air Flow Is From A Higher Pressure to a Lower Pressure Gravity Acts Down

Building Science Corporation

Joseph Lstiburek 3

Walls

Building Science Corporation

Joseph Latiburek 4

Joseph Lstiburek 2

Water Control Layer Air Control Layer Vapor Control Layer Thermal Control Layer

Building Science Corporation

Joseph Lstiburek 5



















































Biggest Holes I Can Get To

Building Science Corporation

Joseph Latiburek 31























































Crawl Spaces

Building Science Corporation

Joseph Lstiburek 59