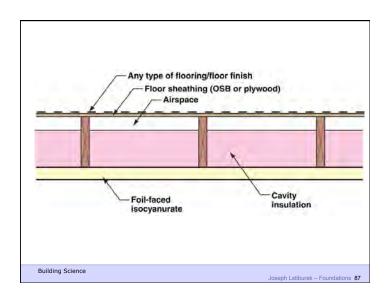

Don't Do Stupid Things

Building Science Corporation

Heat Flow Is From Warm To Cold Moisture Flow Is From Warm To Cold Moisture Flow Is From More To Less Air Flow Is From A Higher Pressure to a Lower Pressure Gravity Acts Down

Building Science Corporation

Joseph Lstiburek 3

Walls

Building Science Corporation

Joseph Latiburek 4

Joseph Lstiburek 2

Water Control Layer Air Control Layer Vapor Control Layer Thermal Control Layer

Building Science Corporation

Joseph Lstiburek 5



















































Biggest Holes I Can Get To

Building Science Corporation

Joseph Latiburek 31























































Crawl Spaces

Building Science Corporation

Joseph Lstiburek 59