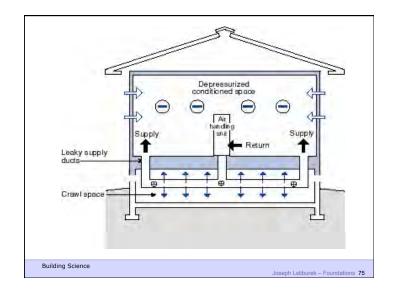

Don't Do Stupid Things

Building Science Corporation

Heat Flow Is From Warm To Cold Moisture Flow Is From Warm To Cold Moisture Flow Is From More To Less Air Flow Is From A Higher Pressure to a Lower Pressure Gravity Acts Down

Building Science Corporation

Joseph Lstiburek 3

Walls

Building Science Corporation

Joseph Latiburek 4

Joseph Lstiburek 2

Water Control Layer Air Control Layer Vapor Control Layer Thermal Control Layer

Building Science Corporation

Joseph Lstiburek 5



















































Biggest Holes I Can Get To

Building Science Corporation

Joseph Latiburek 31























































Crawl Spaces

Building Science Corporation

Joseph Lstiburek 59