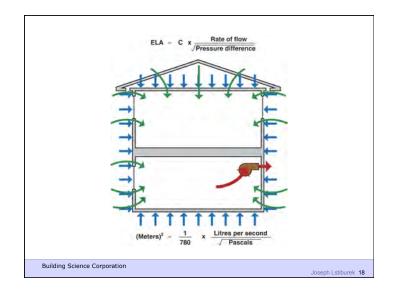

Don't Do Stupid Things

Building Science Corporation

Heat Flow Is From Warm To Cold Moisture Flow Is From Warm To Cold Moisture Flow Is From More To Less Air Flow Is From A Higher Pressure to a Lower Pressure Gravity Acts Down