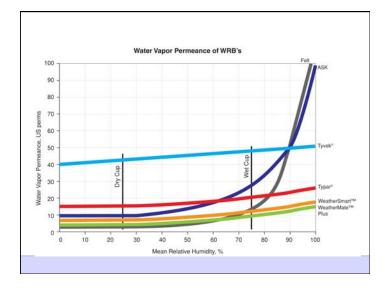

## Moisture Flow Is From Warm To Cold Moisture Flow Is From More To Less

Thermal diffusion Molecular diffusion

Building Science Corporation

Joseph Lstiburek 6

2<sup>nd</sup> Law of Thermodynamics

Building Science Corporation