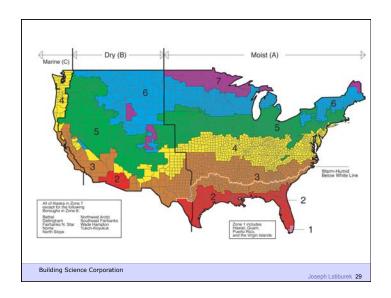

tion of Energy Second Law - Entropy Third Law - Absolute Zero

Building Science Corporation

Joseph Lstiburek 4

In an isolated system, a process can occur only if it increases the total entropy of the system

**Rudolf Clausius** 

Building Science Corporation

Joseph Lstiburek 5

## Moisture Flow Is From Warm To Cold Moisture Flow Is From More To Less

Thermal diffusion Molecular diffusion

Building Science Corporation

Joseph Lstiburek 6





















2<sup>nd</sup> Law of Thermodynamics

Building Science Corporation

Joseph Lstiburek 17

Heat Flow Is From Warm To Cold
Moisture Flow Is From Warm To Cold
Moisture Flow Is From More To Less
Air Flow Is From A Higher Pressure to a
Lower Pressure
Gravity Acts Down

Building Science Corporation

Joseph Lstiburek 18





























































12 of 48





















































































































Joseph Lstiburek 106

Building Science Corporation