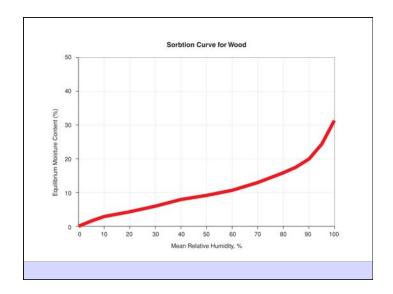

ted system, a process can occur only if it increases the total entropy of the system

**Rudolf Clausius** 

Building Science Corporation

Joseph Lstiburek 5

## Moisture Flow Is From Warm To Cold Moisture Flow Is From More To Less

Thermal diffusion Molecular diffusion

Building Science Corporation

Joseph Lstiburek 6





















2<sup>nd</sup> Law of Thermodynamics

Building Science Corporation

Joseph Lstiburek 17

Heat Flow Is From Warm To Cold
Moisture Flow Is From Warm To Cold
Moisture Flow Is From More To Less
Air Flow Is From A Higher Pressure to a
Lower Pressure
Gravity Acts Down

Building Science Corporation

Joseph Lstiburek 18





























































12 of 48





















































































































Joseph Lstiburek 106

Building Science Corporation