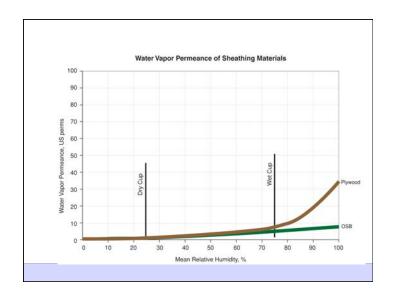

## Moisture Flow Is From Warm To Cold Moisture Flow Is From More To Less

Thermal diffusion Molecular diffusion

Building Science Corporation

Joseph Lstiburek 6

2<sup>nd</sup> Law of Thermodynamics

Building Science Corporation