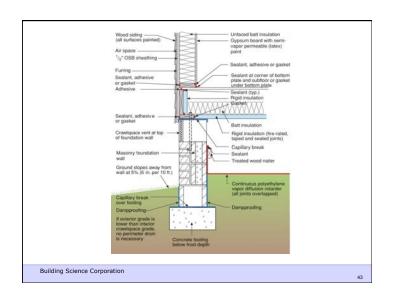

Entropy Third Law - Absolute Zero

Building Science Corporation

Joseph Lstiburek 4

In an isolated system, a process can occur only if it increases the total entropy of the system

**Rudolf Clausius** 

Building Science Corporation

Joseph Lstiburek 5

## Moisture Flow Is From Warm To Cold Moisture Flow Is From More To Less

Thermal diffusion Molecular diffusion

Building Science Corporation

Joseph Lstiburek 6





















2<sup>nd</sup> Law of Thermodynamics

Building Science Corporation

Joseph Lstiburek 17

Heat Flow Is From Warm To Cold
Moisture Flow Is From Warm To Cold
Moisture Flow Is From More To Less
Air Flow Is From A Higher Pressure to a
Lower Pressure
Gravity Acts Down

Building Science Corporation

Joseph Lstiburek 18





























































12 of 48





















































































































Joseph Lstiburek 106

Building Science Corporation