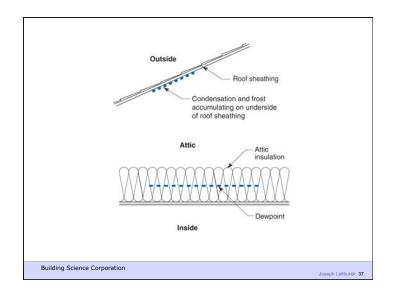

## Moisture Flow Is From Warm To Cold Moisture Flow Is From More To Less

Thermal diffusion Molecular diffusion

Building Science Corporation

Joseph Lstiburek 6

2<sup>nd</sup> Law of Thermodynamics

Building Science Corporation

Joseph Lstiburek 17

Heat Flow Is From Warm To Cold
Moisture Flow Is From Warm To Cold
Moisture Flow Is From More To Less
Air Flow Is From A Higher Pressure to a
Lower Pressure
Gravity Acts Down

Building Science Corporation