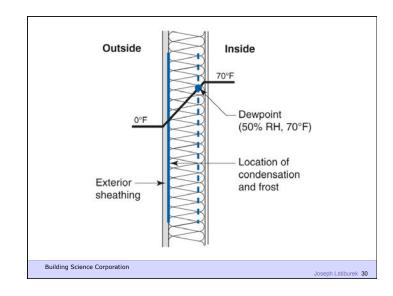

Joseph Lstiburek 17

Heat Flow Is From Warm To Cold
Moisture Flow Is From Warm To Cold
Moisture Flow Is From More To Less
Air Flow Is From A Higher Pressure to a
Lower Pressure
Gravity Acts Down

Building Science Corporation