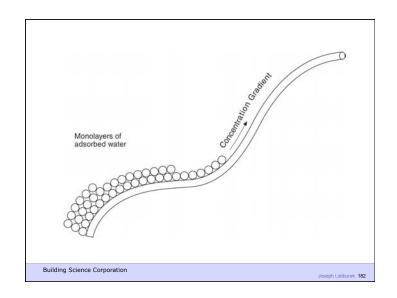

## Moisture Flow Is From Warm To Cold Moisture Flow Is From More To Less

Thermal diffusion Molecular diffusion

Building Science Corporation

Joseph Lstiburek 6

2<sup>nd</sup> Law of Thermodynamics

Building Science Corporation