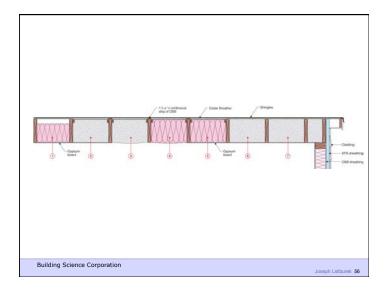

## Moisture Flow Is From Warm To Cold Moisture Flow Is From More To Less

Thermal diffusion Molecular diffusion

Building Science Corporation

Joseph Lstiburek 6

2<sup>nd</sup> Law of Thermodynamics

Building Science Corporation

Joseph Lstiburek 17

Heat Flow Is From Warm To Cold
Moisture Flow Is From Warm To Cold
Moisture Flow Is From More To Less
Air Flow Is From A Higher Pressure to a
Lower Pressure
Gravity Acts Down

Building Science Corporation