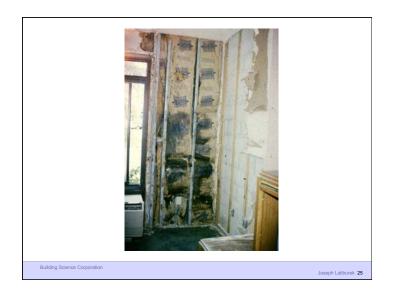

Conservation of Energy Second Law - Entropy Third Law - Absolute Zero

Building Science Corporation

Joseph Lstiburek 4

In an isolated system, a process can occur only if it increases the total entropy of the system

**Rudolf Clausius** 

Building Science Corporation

Joseph Lstiburek 5

## Moisture Flow Is From Warm To Cold Moisture Flow Is From More To Less

Thermal diffusion Molecular diffusion

Building Science Corporation

Joseph Lstiburek 6





















2<sup>nd</sup> Law of Thermodynamics

Building Science Corporation

Joseph Lstiburek 17

Heat Flow Is From Warm To Cold
Moisture Flow Is From Warm To Cold
Moisture Flow Is From More To Less
Air Flow Is From A Higher Pressure to a
Lower Pressure
Gravity Acts Down

Building Science Corporation

Joseph Lstiburek 18





























































12 of 48





















































































































Joseph Lstiburek 106

Building Science Corporation