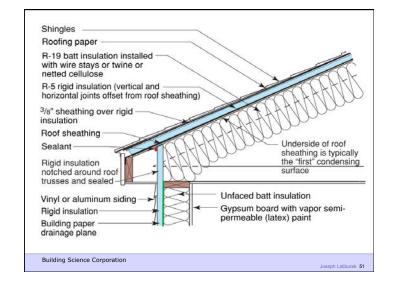

## Moisture Flow Is From Warm To Cold Moisture Flow Is From More To Less

Thermal diffusion Molecular diffusion

Building Science Corporation

Joseph Lstiburek 6

2<sup>nd</sup> Law of Thermodynamics

Building Science Corporation

Joseph Lstiburek 17

Heat Flow Is From Warm To Cold
Moisture Flow Is From Warm To Cold
Moisture Flow Is From More To Less
Air Flow Is From A Higher Pressure to a
Lower Pressure
Gravity Acts Down

Building Science Corporation