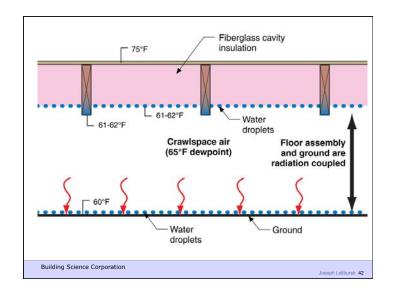

- Entropy Third Law - Absolute Zero

Building Science Corporation

Joseph Lstiburek 4

In an isolated system, a process can occur only if it increases the total entropy of the system

**Rudolf Clausius** 

Building Science Corporation

Joseph Lstiburek 5

## Moisture Flow Is From Warm To Cold Moisture Flow Is From More To Less

Thermal diffusion Molecular diffusion

Building Science Corporation

Joseph Lstiburek 6





















2<sup>nd</sup> Law of Thermodynamics

Building Science Corporation

Joseph Lstiburek 17

Heat Flow Is From Warm To Cold
Moisture Flow Is From Warm To Cold
Moisture Flow Is From More To Less
Air Flow Is From A Higher Pressure to a
Lower Pressure
Gravity Acts Down

Building Science Corporation

Joseph Lstiburek 18





























































12 of 48





















































































































Joseph Lstiburek 106

Building Science Corporation