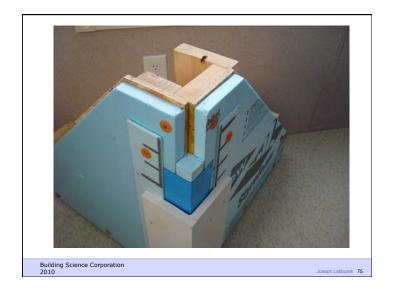

tiburek 4

In an isolated system, a process can occur only if it increases the total entropy of the system

**Rudolf Clausius** 

Building Science Corporation

Joseph Lstiburek 5

## Moisture Flow Is From Warm To Cold Moisture Flow Is From More To Less

Thermal diffusion Molecular diffusion

Building Science Corporation

Joseph Lstiburek 6





















2<sup>nd</sup> Law of Thermodynamics

Building Science Corporation

Joseph Lstiburek 17

Heat Flow Is From Warm To Cold
Moisture Flow Is From Warm To Cold
Moisture Flow Is From More To Less
Air Flow Is From A Higher Pressure to a
Lower Pressure
Gravity Acts Down

Building Science Corporation

Joseph Lstiburek 18





























































12 of 48





















































































































Joseph Lstiburek 106

Building Science Corporation