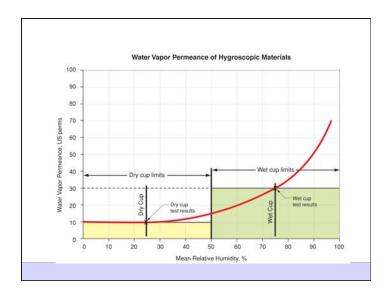

lated system, a process can occur only if it increases the total entropy of the system

**Rudolf Clausius** 

Building Science Corporation

Joseph Lstiburek 5

## Moisture Flow Is From Warm To Cold Moisture Flow Is From More To Less

Thermal diffusion Molecular diffusion

Building Science Corporation

Joseph Lstiburek 6





















2<sup>nd</sup> Law of Thermodynamics

Building Science Corporation

Joseph Lstiburek 17

Heat Flow Is From Warm To Cold
Moisture Flow Is From Warm To Cold
Moisture Flow Is From More To Less
Air Flow Is From A Higher Pressure to a
Lower Pressure
Gravity Acts Down

Building Science Corporation

Joseph Lstiburek 18





























































12 of 48





















































































































Joseph Lstiburek 106

Building Science Corporation