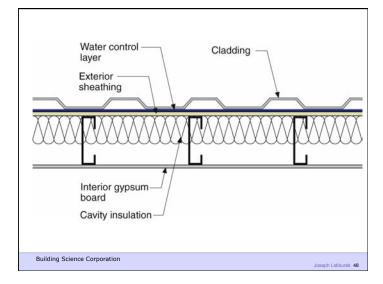

## Moisture Flow Is From Warm To Cold Moisture Flow Is From More To Less

Thermal diffusion Molecular diffusion

Building Science Corporation

Joseph Lstiburek 6

2<sup>nd</sup> Law of Thermodynamics

Building Science Corporation

Joseph Lstiburek 17

Heat Flow Is From Warm To Cold
Moisture Flow Is From Warm To Cold
Moisture Flow Is From More To Less
Air Flow Is From A Higher Pressure to a
Lower Pressure
Gravity Acts Down

Building Science Corporation