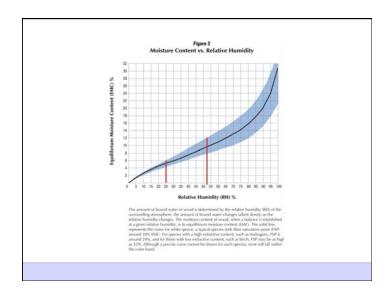

d system, a process can occur only if it increases the total entropy of the system

**Rudolf Clausius** 

Building Science Corporation

Joseph Lstiburek 5

## Moisture Flow Is From Warm To Cold Moisture Flow Is From More To Less

Thermal diffusion Molecular diffusion

Building Science Corporation

Joseph Lstiburek 6





















2<sup>nd</sup> Law of Thermodynamics

Building Science Corporation

Joseph Lstiburek 17

Heat Flow Is From Warm To Cold
Moisture Flow Is From Warm To Cold
Moisture Flow Is From More To Less
Air Flow Is From A Higher Pressure to a
Lower Pressure
Gravity Acts Down

Building Science Corporation

Joseph Lstiburek 18





























































12 of 48





















































































































Joseph Lstiburek 106

Building Science Corporation