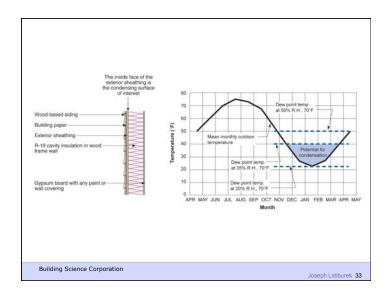

## Moisture Flow Is From Warm To Cold Moisture Flow Is From More To Less

Thermal diffusion Molecular diffusion

Building Science Corporation

Joseph Lstiburek 6

2<sup>nd</sup> Law of Thermodynamics

Building Science Corporation