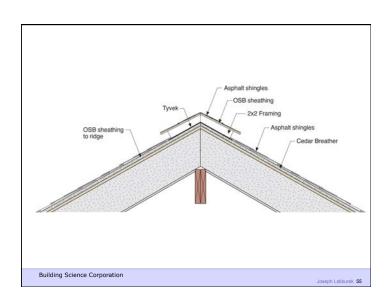

## Moisture Flow Is From Warm To Cold Moisture Flow Is From More To Less

Thermal diffusion Molecular diffusion

Building Science Corporation

Joseph Lstiburek 6

2<sup>nd</sup> Law of Thermodynamics

Building Science Corporation

Joseph Lstiburek 17

Heat Flow Is From Warm To Cold
Moisture Flow Is From Warm To Cold
Moisture Flow Is From More To Less
Air Flow Is From A Higher Pressure to a
Lower Pressure
Gravity Acts Down

Building Science Corporation