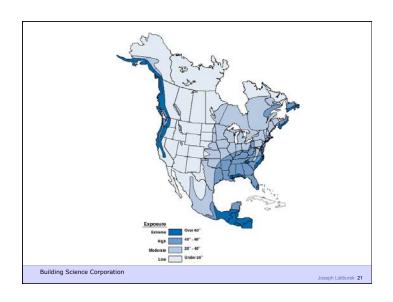

## Moisture Flow Is From Warm To Cold Moisture Flow Is From More To Less

Thermal diffusion Molecular diffusion

Building Science Corporation

Joseph Lstiburek 6

2<sup>nd</sup> Law of Thermodynamics

Building Science Corporation

Joseph Lstiburek 17

Heat Flow Is From Warm To Cold
Moisture Flow Is From Warm To Cold
Moisture Flow Is From More To Less
Air Flow Is From A Higher Pressure to a
Lower Pressure
Gravity Acts Down

Building Science Corporation