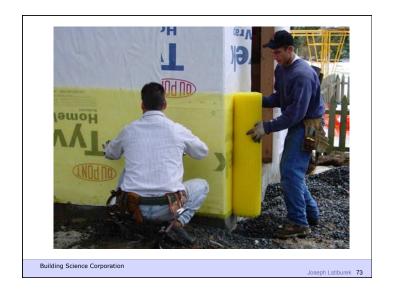

h Lstiburek 4

In an isolated system, a process can occur only if it increases the total entropy of the system

**Rudolf Clausius** 

Building Science Corporation

Joseph Lstiburek 5

## Moisture Flow Is From Warm To Cold Moisture Flow Is From More To Less

Thermal diffusion Molecular diffusion

Building Science Corporation

Joseph Lstiburek 6





















2<sup>nd</sup> Law of Thermodynamics

Building Science Corporation

Joseph Lstiburek 17

Heat Flow Is From Warm To Cold
Moisture Flow Is From Warm To Cold
Moisture Flow Is From More To Less
Air Flow Is From A Higher Pressure to a
Lower Pressure
Gravity Acts Down

Building Science Corporation

Joseph Lstiburek 18





























































12 of 48





















































































































Joseph Lstiburek 106

Building Science Corporation