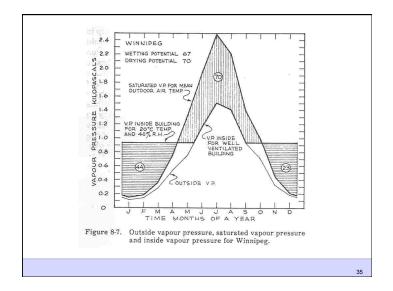

## Moisture Flow Is From Warm To Cold Moisture Flow Is From More To Less

Thermal diffusion Molecular diffusion

Building Science Corporation

Joseph Lstiburek 6

2<sup>nd</sup> Law of Thermodynamics

Building Science Corporation