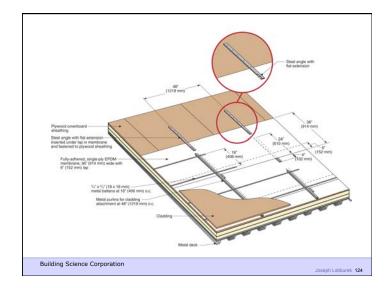

poration

Joseph Lstiburek 5

## Moisture Flow Is From Warm To Cold Moisture Flow Is From More To Less

Thermal diffusion Molecular diffusion

Building Science Corporation

Joseph Lstiburek 6





















2<sup>nd</sup> Law of Thermodynamics

Building Science Corporation

Joseph Lstiburek 17

Heat Flow Is From Warm To Cold
Moisture Flow Is From Warm To Cold
Moisture Flow Is From More To Less
Air Flow Is From A Higher Pressure to a
Lower Pressure
Gravity Acts Down

Building Science Corporation

Joseph Lstiburek 18





























































12 of 48





















































































































Joseph Lstiburek 106

Building Science Corporation