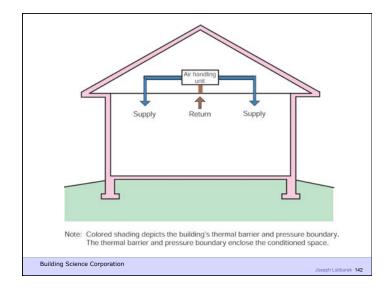

Joseph Lstiburek 17

Heat Flow Is From Warm To Cold
Moisture Flow Is From Warm To Cold
Moisture Flow Is From More To Less
Air Flow Is From A Higher Pressure to a
Lower Pressure
Gravity Acts Down

Building Science Corporation