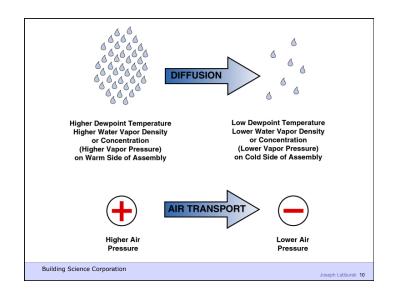

## Moisture Flow Is From Warm To Cold Moisture Flow Is From More To Less

Thermal diffusion Molecular diffusion

Building Science Corporation

Joseph Lstiburek 6

2<sup>nd</sup> Law of Thermodynamics

Building Science Corporation

Joseph Lstiburek 17

Heat Flow Is From Warm To Cold
Moisture Flow Is From Warm To Cold
Moisture Flow Is From More To Less
Air Flow Is From A Higher Pressure to a
Lower Pressure
Gravity Acts Down

Building Science Corporation