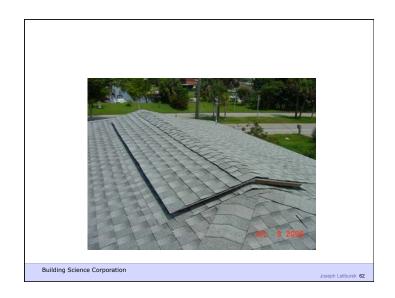

nce Corporation

Joseph Lstiburek 4

In an isolated system, a process can occur only if it increases the total entropy of the system

**Rudolf Clausius** 

Building Science Corporation

Joseph Lstiburek 5

## Moisture Flow Is From Warm To Cold Moisture Flow Is From More To Less

Thermal diffusion Molecular diffusion

Building Science Corporation

Joseph Lstiburek 6





















2<sup>nd</sup> Law of Thermodynamics

Building Science Corporation

Joseph Lstiburek 17

Heat Flow Is From Warm To Cold
Moisture Flow Is From Warm To Cold
Moisture Flow Is From More To Less
Air Flow Is From A Higher Pressure to a
Lower Pressure
Gravity Acts Down

Building Science Corporation

Joseph Lstiburek 18





























































12 of 48





















































































































Joseph Lstiburek 106

Building Science Corporation