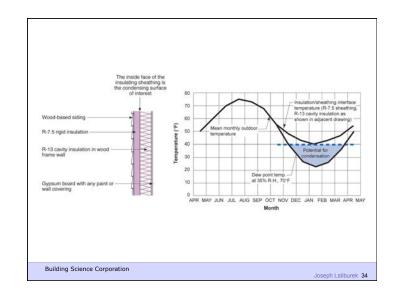

## Moisture Flow Is From Warm To Cold Moisture Flow Is From More To Less

Thermal diffusion Molecular diffusion

Building Science Corporation

Joseph Lstiburek 6

2<sup>nd</sup> Law of Thermodynamics

Building Science Corporation