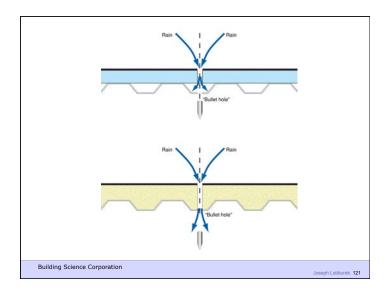

ce Corporation

Joseph Lstiburek 5

## Moisture Flow Is From Warm To Cold Moisture Flow Is From More To Less

Thermal diffusion Molecular diffusion

Building Science Corporation

Joseph Lstiburek 6





















2<sup>nd</sup> Law of Thermodynamics

Building Science Corporation

Joseph Lstiburek 17

Heat Flow Is From Warm To Cold
Moisture Flow Is From Warm To Cold
Moisture Flow Is From More To Less
Air Flow Is From A Higher Pressure to a
Lower Pressure
Gravity Acts Down

Building Science Corporation

Joseph Lstiburek 18





























































12 of 48





















































































































Joseph Lstiburek 106

Building Science Corporation