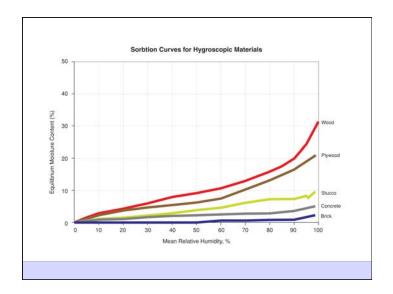

stem, a process can occur only if it increases the total entropy of the system

**Rudolf Clausius** 

Building Science Corporation

Joseph Lstiburek 5

## Moisture Flow Is From Warm To Cold Moisture Flow Is From More To Less

Thermal diffusion Molecular diffusion

Building Science Corporation

Joseph Lstiburek 6





















2<sup>nd</sup> Law of Thermodynamics

Building Science Corporation

Joseph Lstiburek 17

Heat Flow Is From Warm To Cold
Moisture Flow Is From Warm To Cold
Moisture Flow Is From More To Less
Air Flow Is From A Higher Pressure to a
Lower Pressure
Gravity Acts Down

Building Science Corporation

Joseph Lstiburek 18





























































12 of 48





















































































































Joseph Lstiburek 106

Building Science Corporation