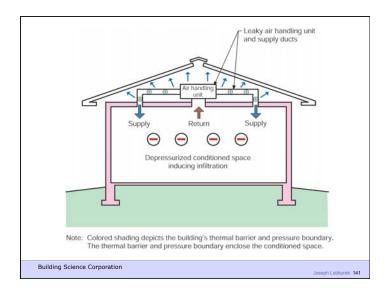

Joseph Lstiburek 17

Heat Flow Is From Warm To Cold
Moisture Flow Is From Warm To Cold
Moisture Flow Is From More To Less
Air Flow Is From A Higher Pressure to a
Lower Pressure
Gravity Acts Down

Building Science Corporation