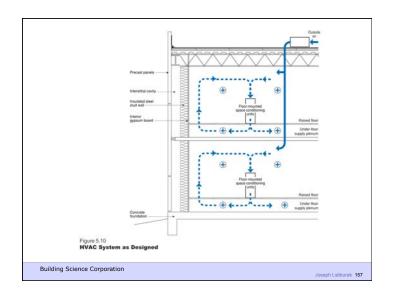

d Moisture Flow Is From More To Less

Thermal diffusion Molecular diffusion

Building Science Corporation

Joseph Lstiburek 6





















2<sup>nd</sup> Law of Thermodynamics

Building Science Corporation

Joseph Lstiburek 17

Heat Flow Is From Warm To Cold
Moisture Flow Is From Warm To Cold
Moisture Flow Is From More To Less
Air Flow Is From A Higher Pressure to a
Lower Pressure
Gravity Acts Down

Building Science Corporation

Joseph Lstiburek 18





























































12 of 48





















































































































Joseph Lstiburek 106

Building Science Corporation