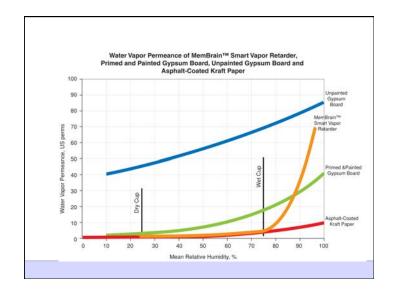

, a process can occur only if it increases the total entropy of the system

**Rudolf Clausius** 

Building Science Corporation

Joseph Lstiburek 5

## Moisture Flow Is From Warm To Cold Moisture Flow Is From More To Less

Thermal diffusion Molecular diffusion

Building Science Corporation

Joseph Lstiburek 6





















2<sup>nd</sup> Law of Thermodynamics

Building Science Corporation

Joseph Lstiburek 17

Heat Flow Is From Warm To Cold
Moisture Flow Is From Warm To Cold
Moisture Flow Is From More To Less
Air Flow Is From A Higher Pressure to a
Lower Pressure
Gravity Acts Down

Building Science Corporation

Joseph Lstiburek 18





























































12 of 48





















































































































Joseph Lstiburek 106

Building Science Corporation