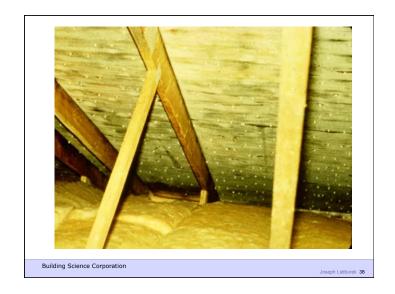

## Moisture Flow Is From Warm To Cold Moisture Flow Is From More To Less

Thermal diffusion Molecular diffusion

Building Science Corporation

Joseph Lstiburek 6

2<sup>nd</sup> Law of Thermodynamics

Building Science Corporation

Joseph Lstiburek 17

Heat Flow Is From Warm To Cold
Moisture Flow Is From Warm To Cold
Moisture Flow Is From More To Less
Air Flow Is From A Higher Pressure to a
Lower Pressure
Gravity Acts Down

Building Science Corporation