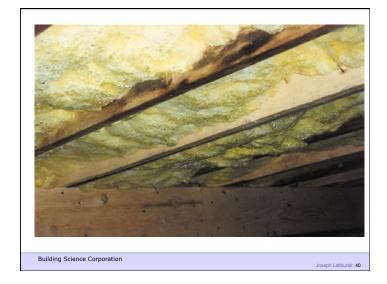

Law - Entropy Third Law - Absolute Zero

Building Science Corporation

Joseph Lstiburek 4

In an isolated system, a process can occur only if it increases the total entropy of the system

**Rudolf Clausius** 

Building Science Corporation

Joseph Lstiburek 5

## Moisture Flow Is From Warm To Cold Moisture Flow Is From More To Less

Thermal diffusion Molecular diffusion

Building Science Corporation

Joseph Lstiburek 6





















2<sup>nd</sup> Law of Thermodynamics

Building Science Corporation

Joseph Lstiburek 17

Heat Flow Is From Warm To Cold
Moisture Flow Is From Warm To Cold
Moisture Flow Is From More To Less
Air Flow Is From A Higher Pressure to a
Lower Pressure
Gravity Acts Down

Building Science Corporation

Joseph Lstiburek 18





























































12 of 48





















































































































Joseph Lstiburek 106

Building Science Corporation