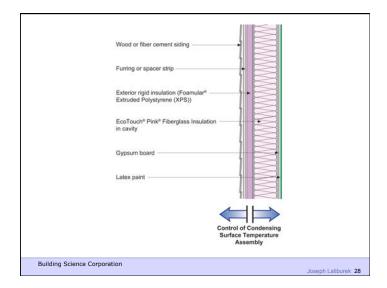

Joseph Lstiburek 17

Heat Flow Is From Warm To Cold
Moisture Flow Is From Warm To Cold
Moisture Flow Is From More To Less
Air Flow Is From A Higher Pressure to a
Lower Pressure
Gravity Acts Down

Building Science Corporation