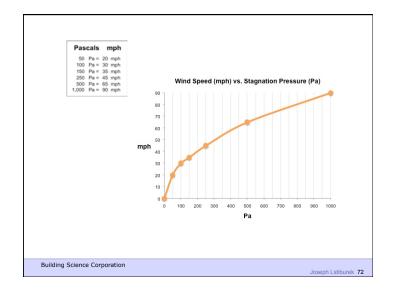

eph Lstiburek 4

In an isolated system, a process can occur only if it increases the total entropy of the system

**Rudolf Clausius** 

Building Science Corporation

Joseph Lstiburek 5

## Moisture Flow Is From Warm To Cold Moisture Flow Is From More To Less

Thermal diffusion Molecular diffusion

Building Science Corporation

Joseph Lstiburek 6





















2<sup>nd</sup> Law of Thermodynamics

Building Science Corporation

Joseph Lstiburek 17

Heat Flow Is From Warm To Cold
Moisture Flow Is From Warm To Cold
Moisture Flow Is From More To Less
Air Flow Is From A Higher Pressure to a
Lower Pressure
Gravity Acts Down

Building Science Corporation

Joseph Lstiburek 18





























































12 of 48





















































































































Joseph Lstiburek 106

Building Science Corporation