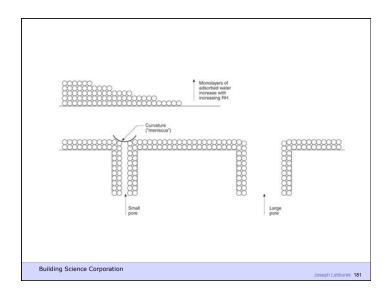

## Moisture Flow Is From Warm To Cold Moisture Flow Is From More To Less

Thermal diffusion Molecular diffusion

Building Science Corporation

Joseph Lstiburek 6

2<sup>nd</sup> Law of Thermodynamics

Building Science Corporation