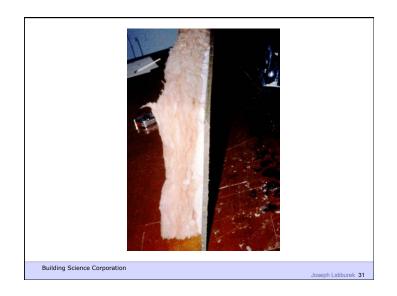

Joseph Lstiburek 17

Heat Flow Is From Warm To Cold
Moisture Flow Is From Warm To Cold
Moisture Flow Is From More To Less
Air Flow Is From A Higher Pressure to a
Lower Pressure
Gravity Acts Down

Building Science Corporation