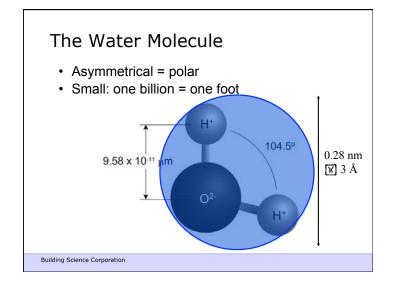

## Moisture Flow Is From Warm To Cold Moisture Flow Is From More To Less

Thermal diffusion Molecular diffusion

Building Science Corporation

Joseph Lstiburek 6

2<sup>nd</sup> Law of Thermodynamics

Building Science Corporation

Joseph Lstiburek 17

Heat Flow Is From Warm To Cold
Moisture Flow Is From Warm To Cold
Moisture Flow Is From More To Less
Air Flow Is From A Higher Pressure to a
Lower Pressure
Gravity Acts Down

Building Science Corporation