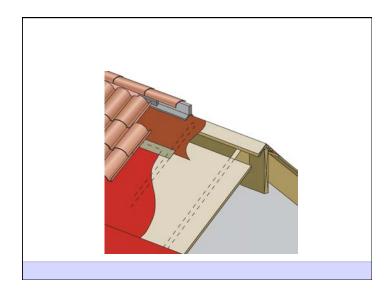

## Moisture Flow Is From Warm To Cold Moisture Flow Is From More To Less

Thermal diffusion Molecular diffusion

Building Science Corporation

Joseph Lstiburek 6

2<sup>nd</sup> Law of Thermodynamics

Building Science Corporation

Joseph Lstiburek 17

Heat Flow Is From Warm To Cold
Moisture Flow Is From Warm To Cold
Moisture Flow Is From More To Less
Air Flow Is From A Higher Pressure to a
Lower Pressure
Gravity Acts Down

Building Science Corporation