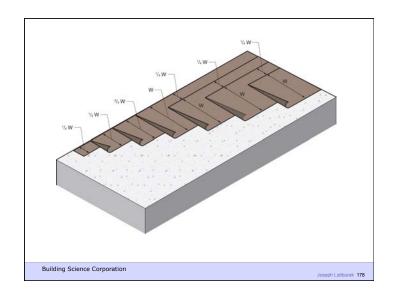

mal diffusion Molecular diffusion

Building Science Corporation

Joseph Lstiburek 6





















2<sup>nd</sup> Law of Thermodynamics

Building Science Corporation

Joseph Lstiburek 17

Heat Flow Is From Warm To Cold
Moisture Flow Is From Warm To Cold
Moisture Flow Is From More To Less
Air Flow Is From A Higher Pressure to a
Lower Pressure
Gravity Acts Down

Building Science Corporation

Joseph Lstiburek 18





























































12 of 48





















































































































Joseph Lstiburek 106

Building Science Corporation