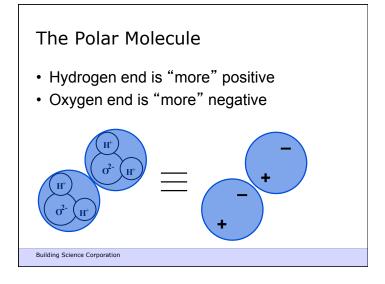

## Moisture Flow Is From Warm To Cold Moisture Flow Is From More To Less

Thermal diffusion Molecular diffusion

Building Science Corporation

Joseph Lstiburek 6

2<sup>nd</sup> Law of Thermodynamics

Building Science Corporation

Joseph Lstiburek 17

Heat Flow Is From Warm To Cold
Moisture Flow Is From Warm To Cold
Moisture Flow Is From More To Less
Air Flow Is From A Higher Pressure to a
Lower Pressure
Gravity Acts Down

Building Science Corporation