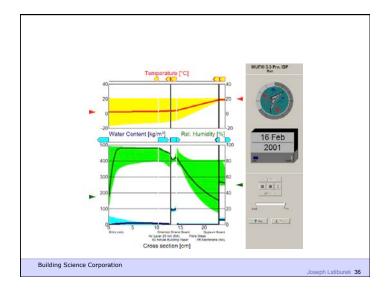

## Moisture Flow Is From Warm To Cold Moisture Flow Is From More To Less

Thermal diffusion Molecular diffusion

Building Science Corporation

Joseph Lstiburek 6

2<sup>nd</sup> Law of Thermodynamics

Building Science Corporation

Joseph Lstiburek 17

Heat Flow Is From Warm To Cold
Moisture Flow Is From Warm To Cold
Moisture Flow Is From More To Less
Air Flow Is From A Higher Pressure to a
Lower Pressure
Gravity Acts Down

Building Science Corporation