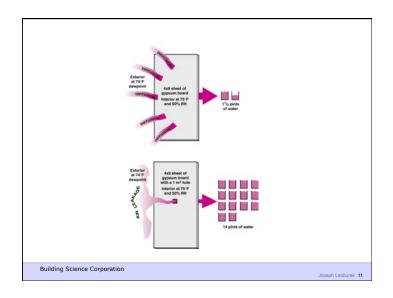

## Moisture Flow Is From Warm To Cold Moisture Flow Is From More To Less

Thermal diffusion Molecular diffusion

Building Science Corporation

Joseph Lstiburek 6

2<sup>nd</sup> Law of Thermodynamics

Building Science Corporation

Joseph Lstiburek 17

Heat Flow Is From Warm To Cold
Moisture Flow Is From Warm To Cold
Moisture Flow Is From More To Less
Air Flow Is From A Higher Pressure to a
Lower Pressure
Gravity Acts Down

Building Science Corporation