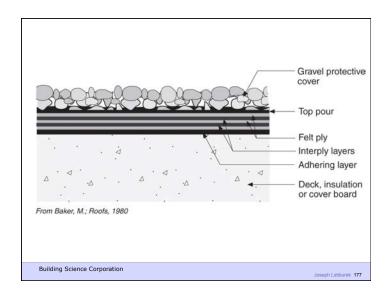

ermal diffusion Molecular diffusion

Building Science Corporation

Joseph Lstiburek 6





















2<sup>nd</sup> Law of Thermodynamics

Building Science Corporation

Joseph Lstiburek 17

Heat Flow Is From Warm To Cold
Moisture Flow Is From Warm To Cold
Moisture Flow Is From More To Less
Air Flow Is From A Higher Pressure to a
Lower Pressure
Gravity Acts Down

Building Science Corporation

Joseph Lstiburek 18





























































12 of 48





















































































































Joseph Lstiburek 106

Building Science Corporation