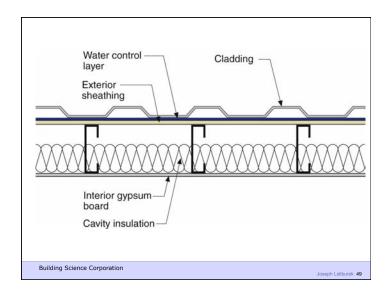

## Moisture Flow Is From Warm To Cold Moisture Flow Is From More To Less

Thermal diffusion Molecular diffusion

Building Science Corporation

Joseph Lstiburek 6

2<sup>nd</sup> Law of Thermodynamics

Building Science Corporation

Joseph Lstiburek 17

Heat Flow Is From Warm To Cold
Moisture Flow Is From Warm To Cold
Moisture Flow Is From More To Less
Air Flow Is From A Higher Pressure to a
Lower Pressure
Gravity Acts Down

Building Science Corporation