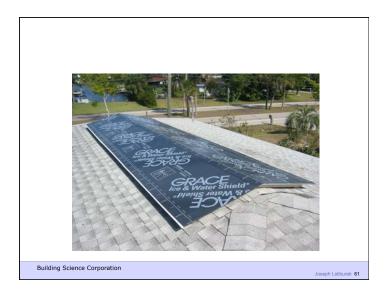

ience Corporation

Joseph Lstiburek 4

In an isolated system, a process can occur only if it increases the total entropy of the system

**Rudolf Clausius** 

Building Science Corporation

Joseph Lstiburek 5

## Moisture Flow Is From Warm To Cold Moisture Flow Is From More To Less

Thermal diffusion Molecular diffusion

Building Science Corporation

Joseph Lstiburek 6





















2<sup>nd</sup> Law of Thermodynamics

Building Science Corporation

Joseph Lstiburek 17

Heat Flow Is From Warm To Cold
Moisture Flow Is From Warm To Cold
Moisture Flow Is From More To Less
Air Flow Is From A Higher Pressure to a
Lower Pressure
Gravity Acts Down

Building Science Corporation

Joseph Lstiburek 18





























































12 of 48





















































































































Joseph Lstiburek 106

Building Science Corporation