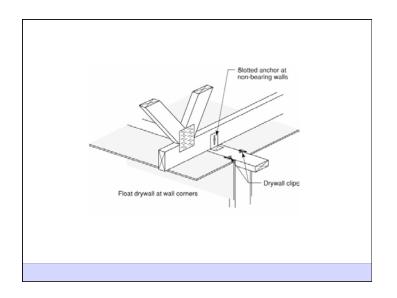

## Moisture Flow Is From Warm To Cold Moisture Flow Is From More To Less

Thermal diffusion Molecular diffusion

Building Science Corporation

Joseph Lstiburek 6

2<sup>nd</sup> Law of Thermodynamics

Building Science Corporation