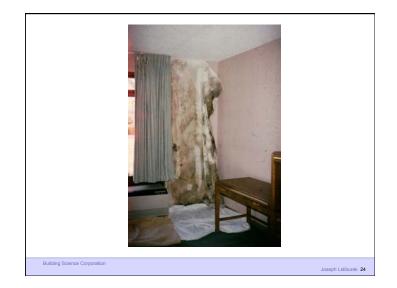

- Conservation of Energy Second Law - Entropy Third Law - Absolute Zero

Building Science Corporation

Joseph Lstiburek 4

In an isolated system, a process can occur only if it increases the total entropy of the system

**Rudolf Clausius** 

Building Science Corporation

Joseph Lstiburek 5

## Moisture Flow Is From Warm To Cold Moisture Flow Is From More To Less

Thermal diffusion Molecular diffusion

Building Science Corporation

Joseph Lstiburek 6





















2<sup>nd</sup> Law of Thermodynamics

Building Science Corporation

Joseph Lstiburek 17

Heat Flow Is From Warm To Cold
Moisture Flow Is From Warm To Cold
Moisture Flow Is From More To Less
Air Flow Is From A Higher Pressure to a
Lower Pressure
Gravity Acts Down

Building Science Corporation

Joseph Lstiburek 18





























































12 of 48





















































































































Joseph Lstiburek 106

Building Science Corporation