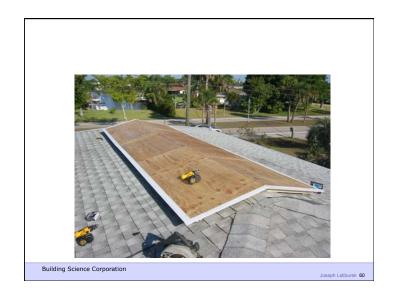

Science Corporation

Joseph Lstiburek 4

In an isolated system, a process can occur only if it increases the total entropy of the system

**Rudolf Clausius** 

Building Science Corporation

Joseph Lstiburek 5

## Moisture Flow Is From Warm To Cold Moisture Flow Is From More To Less

Thermal diffusion Molecular diffusion

Building Science Corporation

Joseph Lstiburek 6





















2<sup>nd</sup> Law of Thermodynamics

Building Science Corporation

Joseph Lstiburek 17

Heat Flow Is From Warm To Cold
Moisture Flow Is From Warm To Cold
Moisture Flow Is From More To Less
Air Flow Is From A Higher Pressure to a
Lower Pressure
Gravity Acts Down

Building Science Corporation

Joseph Lstiburek 18





























































12 of 48





















































































































Joseph Lstiburek 106

Building Science Corporation