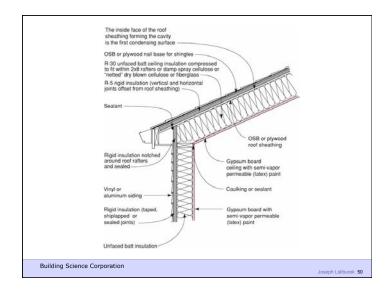

## Moisture Flow Is From Warm To Cold Moisture Flow Is From More To Less

Thermal diffusion Molecular diffusion

Building Science Corporation

Joseph Lstiburek 6

2<sup>nd</sup> Law of Thermodynamics

Building Science Corporation

Joseph Lstiburek 17

Heat Flow Is From Warm To Cold
Moisture Flow Is From Warm To Cold
Moisture Flow Is From More To Less
Air Flow Is From A Higher Pressure to a
Lower Pressure
Gravity Acts Down

Building Science Corporation