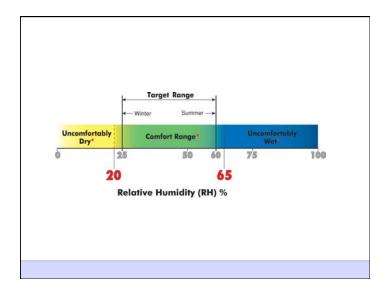

## Moisture Flow Is From Warm To Cold Moisture Flow Is From More To Less

Thermal diffusion Molecular diffusion

Building Science Corporation

Joseph Lstiburek 6

2<sup>nd</sup> Law of Thermodynamics

Building Science Corporation

Joseph Lstiburek 17

Heat Flow Is From Warm To Cold
Moisture Flow Is From Warm To Cold
Moisture Flow Is From More To Less
Air Flow Is From A Higher Pressure to a
Lower Pressure
Gravity Acts Down

Building Science Corporation