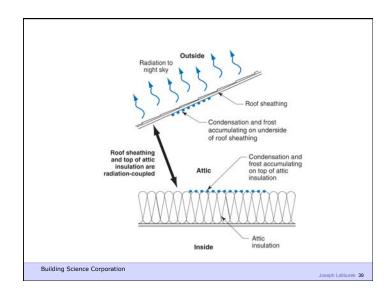

## Moisture Flow Is From Warm To Cold Moisture Flow Is From More To Less

Thermal diffusion Molecular diffusion

Building Science Corporation

Joseph Lstiburek 6

2<sup>nd</sup> Law of Thermodynamics

Building Science Corporation

Joseph Lstiburek 17

Heat Flow Is From Warm To Cold
Moisture Flow Is From Warm To Cold
Moisture Flow Is From More To Less
Air Flow Is From A Higher Pressure to a
Lower Pressure
Gravity Acts Down

Building Science Corporation