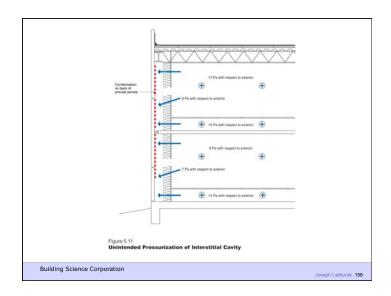

Moisture Flow Is From More To Less

Thermal diffusion Molecular diffusion

Building Science Corporation

Joseph Lstiburek 6





















2<sup>nd</sup> Law of Thermodynamics

Building Science Corporation

Joseph Lstiburek 17

Heat Flow Is From Warm To Cold
Moisture Flow Is From Warm To Cold
Moisture Flow Is From More To Less
Air Flow Is From A Higher Pressure to a
Lower Pressure
Gravity Acts Down

Building Science Corporation

Joseph Lstiburek 18





























































12 of 48





















































































































Joseph Lstiburek 106

Building Science Corporation