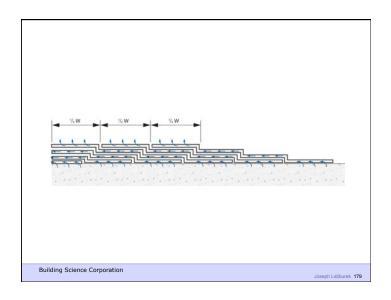

l diffusion Molecular diffusion

Building Science Corporation

Joseph Lstiburek 6





















2<sup>nd</sup> Law of Thermodynamics

Building Science Corporation

Joseph Lstiburek 17

Heat Flow Is From Warm To Cold
Moisture Flow Is From Warm To Cold
Moisture Flow Is From More To Less
Air Flow Is From A Higher Pressure to a
Lower Pressure
Gravity Acts Down

Building Science Corporation

Joseph Lstiburek 18





























































12 of 48





















































































































Joseph Lstiburek 106

Building Science Corporation