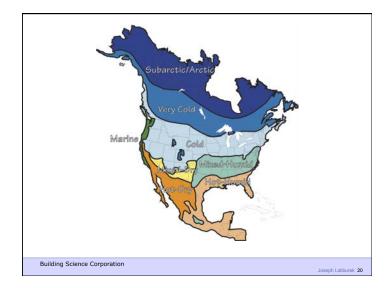

## Moisture Flow Is From Warm To Cold Moisture Flow Is From More To Less

Thermal diffusion Molecular diffusion

Building Science Corporation

Joseph Lstiburek 6

2<sup>nd</sup> Law of Thermodynamics

Building Science Corporation

Joseph Lstiburek 17

Heat Flow Is From Warm To Cold
Moisture Flow Is From Warm To Cold
Moisture Flow Is From More To Less
Air Flow Is From A Higher Pressure to a
Lower Pressure
Gravity Acts Down

Building Science Corporation