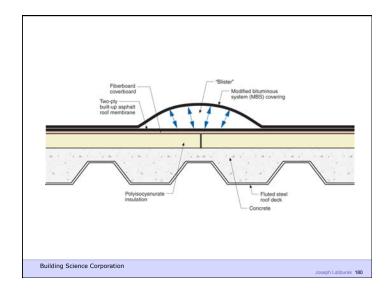

diffusion Molecular diffusion

Building Science Corporation

Joseph Lstiburek 6





















2<sup>nd</sup> Law of Thermodynamics

Building Science Corporation

Joseph Lstiburek 17

Heat Flow Is From Warm To Cold
Moisture Flow Is From Warm To Cold
Moisture Flow Is From More To Less
Air Flow Is From A Higher Pressure to a
Lower Pressure
Gravity Acts Down

Building Science Corporation

Joseph Lstiburek 18





























































12 of 48





















































































































Joseph Lstiburek 106

Building Science Corporation