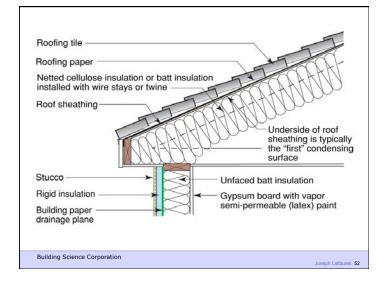

## Moisture Flow Is From Warm To Cold Moisture Flow Is From More To Less

Thermal diffusion Molecular diffusion

Building Science Corporation

Joseph Lstiburek 6

2<sup>nd</sup> Law of Thermodynamics

Building Science Corporation

Joseph Lstiburek 17

Heat Flow Is From Warm To Cold
Moisture Flow Is From Warm To Cold
Moisture Flow Is From More To Less
Air Flow Is From A Higher Pressure to a
Lower Pressure
Gravity Acts Down

Building Science Corporation