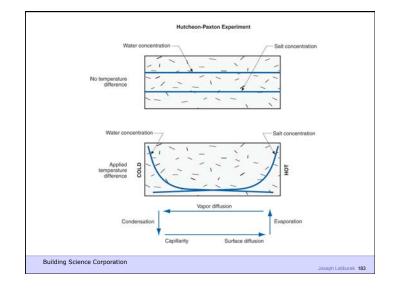

## Moisture Flow Is From Warm To Cold Moisture Flow Is From More To Less

Thermal diffusion Molecular diffusion

Building Science Corporation

Joseph Lstiburek 6

2<sup>nd</sup> Law of Thermodynamics

Building Science Corporation