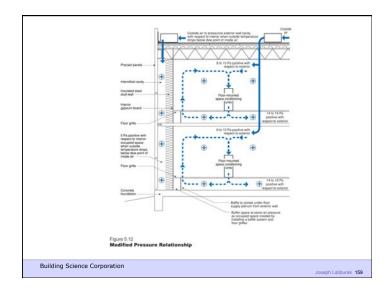

isture Flow Is From More To Less

Thermal diffusion Molecular diffusion

Building Science Corporation

Joseph Lstiburek 6





















2<sup>nd</sup> Law of Thermodynamics

Building Science Corporation

Joseph Lstiburek 17

Heat Flow Is From Warm To Cold
Moisture Flow Is From Warm To Cold
Moisture Flow Is From More To Less
Air Flow Is From A Higher Pressure to a
Lower Pressure
Gravity Acts Down

Building Science Corporation

Joseph Lstiburek 18





























































12 of 48





















































































































Joseph Lstiburek 106

Building Science Corporation