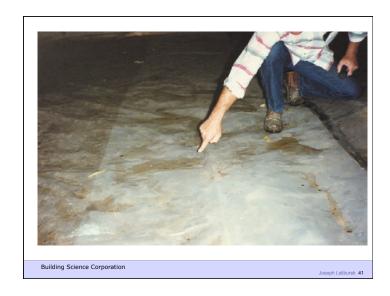

w - Entropy Third Law - Absolute Zero

Building Science Corporation

Joseph Lstiburek 4

In an isolated system, a process can occur only if it increases the total entropy of the system

**Rudolf Clausius** 

Building Science Corporation

Joseph Lstiburek 5

## Moisture Flow Is From Warm To Cold Moisture Flow Is From More To Less

Thermal diffusion Molecular diffusion

Building Science Corporation

Joseph Lstiburek 6





















2<sup>nd</sup> Law of Thermodynamics

Building Science Corporation

Joseph Lstiburek 17

Heat Flow Is From Warm To Cold
Moisture Flow Is From Warm To Cold
Moisture Flow Is From More To Less
Air Flow Is From A Higher Pressure to a
Lower Pressure
Gravity Acts Down

Building Science Corporation

Joseph Lstiburek 18





























































12 of 48





















































































































Joseph Lstiburek 106

Building Science Corporation