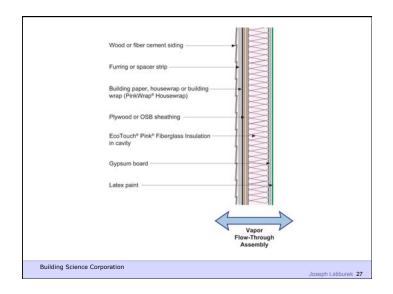

ervation of Energy Second Law - Entropy Third Law - Absolute Zero

Building Science Corporation

Joseph Lstiburek 4

In an isolated system, a process can occur only if it increases the total entropy of the system

**Rudolf Clausius** 

Building Science Corporation

Joseph Lstiburek 5

## Moisture Flow Is From Warm To Cold Moisture Flow Is From More To Less

Thermal diffusion Molecular diffusion

Building Science Corporation

Joseph Lstiburek 6





















2<sup>nd</sup> Law of Thermodynamics

Building Science Corporation

Joseph Lstiburek 17

Heat Flow Is From Warm To Cold
Moisture Flow Is From Warm To Cold
Moisture Flow Is From More To Less
Air Flow Is From A Higher Pressure to a
Lower Pressure
Gravity Acts Down

Building Science Corporation

Joseph Lstiburek 18





























































12 of 48





















































































































Joseph Lstiburek 106

Building Science Corporation