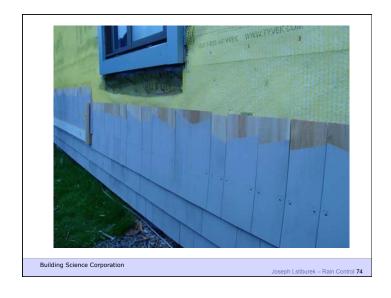

Lstiburek 4

In an isolated system, a process can occur only if it increases the total entropy of the system

**Rudolf Clausius** 

Building Science Corporation

Joseph Lstiburek 5

## Moisture Flow Is From Warm To Cold Moisture Flow Is From More To Less

Thermal diffusion Molecular diffusion

Building Science Corporation

Joseph Lstiburek 6





















2<sup>nd</sup> Law of Thermodynamics

Building Science Corporation

Joseph Lstiburek 17

Heat Flow Is From Warm To Cold
Moisture Flow Is From Warm To Cold
Moisture Flow Is From More To Less
Air Flow Is From A Higher Pressure to a
Lower Pressure
Gravity Acts Down

Building Science Corporation

Joseph Lstiburek 18





























































12 of 48





















































































































Joseph Lstiburek 106

Building Science Corporation