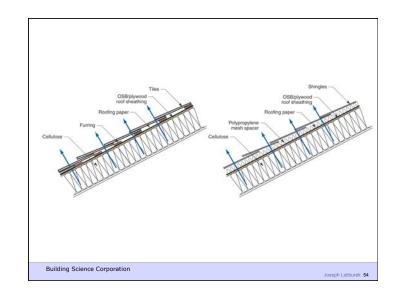

## Moisture Flow Is From Warm To Cold Moisture Flow Is From More To Less

Thermal diffusion Molecular diffusion

Building Science Corporation

Joseph Lstiburek 6

2<sup>nd</sup> Law of Thermodynamics

Building Science Corporation

Joseph Lstiburek 17

Heat Flow Is From Warm To Cold
Moisture Flow Is From Warm To Cold
Moisture Flow Is From More To Less
Air Flow Is From A Higher Pressure to a
Lower Pressure
Gravity Acts Down

Building Science Corporation