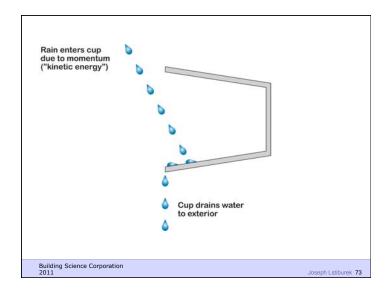

From A Higher Pressure to a
Lower Pressure
Gravity Acts Down

Building Science Corporation

Joseph Lstiburek 5

Joseph Lstiburek 7

**Damage Functions** 

Building Science Corporation

Joseph Lstiburek 6

Damage Functions

Water

Heat

**Ultra Violet Radiation** 

80 Percent of all Construction Problems are Related to Water

Building Science Corporation

Joseph Lstiburek 8

Building Science Corporation

Lstiburek

Heat
Air
Moisture

HAM

Building Science Corporation

Joseph Listiburek 10

Hygrothermal Analysis

Building Science Corporation

Joseph Latiburek 11

Water Control Layer
Air Control Layer
Vapor Control Layer
Thermal Control Layer

Joseph Lstiburek 12

















































9 of 50







































































































































































































Beer Screen?

Building Science Corporation

Joseph Lstiburek 136

























































































45 of 50







Life is Tough Enough As it Is...

Building Science Corporation

Joseph Lisiburek 184

Life is Tough Enough As it Is... It's Harder When You Are Stupid

Building Science Corporation

Joseph Lstiburek 185



Building Science Corporation

Joseph Lstiburek 186





















49 of 50