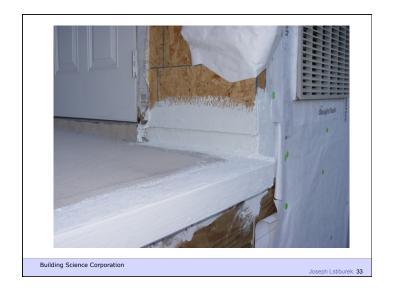

To Cold
Moisture Flow Is From Warm To Cold
Moisture Flow Is From More To Less
Air Flow Is From A Higher Pressure to a
Lower Pressure
Gravity Acts Down

Building Science Corporation

Joseph Lstiburek 5

Joseph Lstiburek 7

**Damage Functions** 

Building Science Corporation

Joseph Lstiburek 6

Damage Functions

Water

Heat

**Ultra Violet Radiation** 

80 Percent of all Construction Problems are Related to Water

Building Science Corporation

Joseph Lstiburek 8

Building Science Corporation

Lstiburek

Heat
Air
Moisture

HAM

Building Science Corporation

Joseph Listiburek 10

Hygrothermal Analysis

Building Science Corporation

Joseph Latiburek 11

Water Control Layer
Air Control Layer
Vapor Control Layer
Thermal Control Layer

Joseph Lstiburek 12

















































9 of 50







































































































































































































Beer Screen?

Building Science Corporation

Joseph Lstiburek 136

























































































45 of 50







Life is Tough Enough As it Is...

Building Science Corporation

Joseph Lisiburek 184

Life is Tough Enough As it Is... It's Harder When You Are Stupid

Building Science Corporation

Joseph Lstiburek 185



Building Science Corporation

Joseph Lstiburek 186





















49 of 50