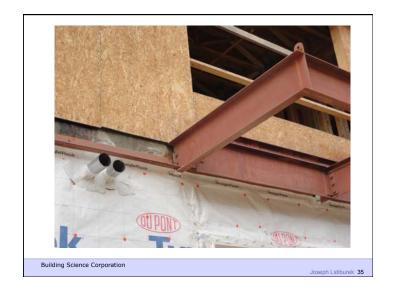

old
Moisture Flow Is From Warm To Cold
Moisture Flow Is From More To Less
Air Flow Is From A Higher Pressure to a
Lower Pressure
Gravity Acts Down

Building Science Corporation

Joseph Lstiburek 5

Joseph Lstiburek 7

**Damage Functions** 

Building Science Corporation

Joseph Lstiburek 6

Damage Functions

Water

Heat

**Ultra Violet Radiation** 

80 Percent of all Construction Problems are Related to Water

Building Science Corporation

Joseph Lstiburek 8

Building Science Corporation

Lstiburek

Heat
Air
Moisture

HAM

Building Science Corporation

Joseph Listiburek 10

Hygrothermal Analysis

Building Science Corporation

Joseph Latiburek 11

Water Control Layer
Air Control Layer
Vapor Control Layer
Thermal Control Layer

Joseph Lstiburek 12

















































9 of 50







































































































































































































Beer Screen?

Building Science Corporation

Joseph Lstiburek 136

























































































45 of 50







Life is Tough Enough As it Is...

Building Science Corporation

Joseph Lisiburek 184

Life is Tough Enough As it Is... It's Harder When You Are Stupid

Building Science Corporation

Joseph Lstiburek 185



Building Science Corporation

Joseph Lstiburek 186





















49 of 50