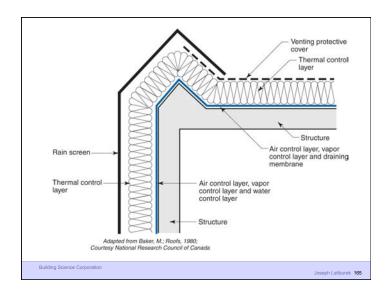

Building Science Corporation

Joseph Lstiburek 19

Joseph Lstiburek 17

Water Control Layer Air Control Layer Vapor Control Layer Thermal Control Layer

Building Science Corporation

Joseph Lstiburek 20

9 of 50

24 of 50