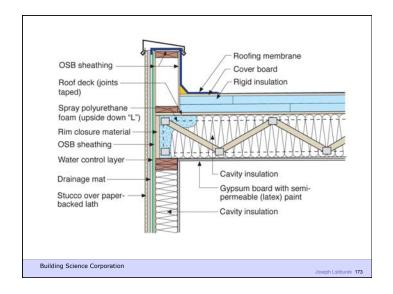

Building Science Corporation

Joseph Lstiburek 19

Joseph Lstiburek 17

Water Control Layer Air Control Layer Vapor Control Layer Thermal Control Layer

Building Science Corporation

Joseph Lstiburek 20

9 of 50

24 of 50