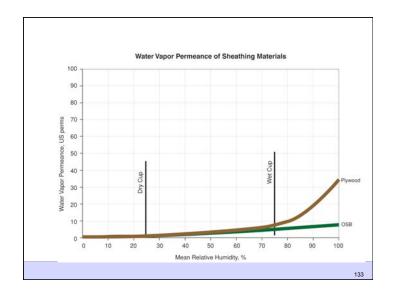

nd vermin
- Control fire
- Provide strength and rigidity
- Be durable
- · Be aesthetically pleasing
- Be economical

Building Science Corporation

Joseph Lstiburek 18

Heat Flow Is From Warm To Cold
Moisture Flow Is From Warm To Cold
Moisture Flow Is From More To Less
Air Flow Is From A Higher Pressure to a
Lower Pressure
Gravity Acts Down

Building Science Corporation

Joseph Lstiburek 19

Joseph Lstiburek 17

Water Control Layer Air Control Layer Vapor Control Layer Thermal Control Layer

Building Science Corporation

Joseph Lstiburek 20

































9 of 50

























































































































24 of 50









































29 of 50























































Beer Screen?

Building Science Corporation

Joseph Lstiburek 144

















38 of 50























































































Don't Do Stupid Things

Building Science Corporation

Joseph Lstiburek 196