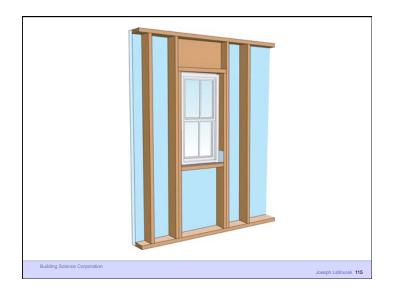

hazards and odors
- Control insects, rodents and vermin
- Control fire
- Provide strength and rigidity
- Be durable
- · Be aesthetically pleasing
- Be economical

Building Science Corporation

Joseph Lstiburek 18

Heat Flow Is From Warm To Cold
Moisture Flow Is From Warm To Cold
Moisture Flow Is From More To Less
Air Flow Is From A Higher Pressure to a
Lower Pressure
Gravity Acts Down

Building Science Corporation

Joseph Lstiburek 19

Joseph Lstiburek 17

Water Control Layer Air Control Layer Vapor Control Layer Thermal Control Layer

Building Science Corporation

Joseph Lstiburek 20

































9 of 50

























































































































24 of 50









































29 of 50























































Beer Screen?

Building Science Corporation

Joseph Lstiburek 144

















38 of 50























































































Don't Do Stupid Things

Building Science Corporation

Joseph Lstiburek 196