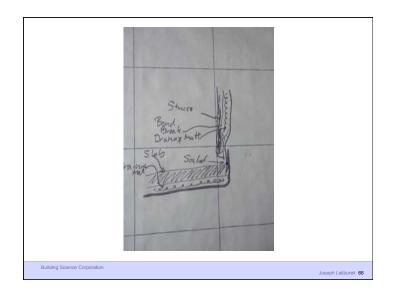

er
- Control light and solar radiation
- Control noise and vibrations
- Control contaminants, environmental hazards and odors
- Control insects, rodents and vermin
- Control fire
- Provide strength and rigidity
- Be durable
- · Be aesthetically pleasing
- Be economical

Building Science Corporation

Joseph Lstiburek 18

Heat Flow Is From Warm To Cold
Moisture Flow Is From Warm To Cold
Moisture Flow Is From More To Less
Air Flow Is From A Higher Pressure to a
Lower Pressure
Gravity Acts Down

Building Science Corporation

Joseph Lstiburek 19

Joseph Lstiburek 17

Water Control Layer Air Control Layer Vapor Control Layer Thermal Control Layer

Building Science Corporation

Joseph Lstiburek 20

































9 of 50

























































































































24 of 50









































29 of 50























































Beer Screen?

Building Science Corporation

Joseph Lstiburek 144

















38 of 50























































































Don't Do Stupid Things

Building Science Corporation

Joseph Lstiburek 196