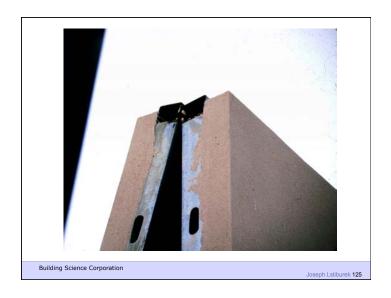

sects, rodents and vermin
- Control fire
- Provide strength and rigidity
- Be durable
- · Be aesthetically pleasing
- Be economical

Building Science Corporation

Joseph Lstiburek 18

Heat Flow Is From Warm To Cold
Moisture Flow Is From Warm To Cold
Moisture Flow Is From More To Less
Air Flow Is From A Higher Pressure to a
Lower Pressure
Gravity Acts Down

Building Science Corporation

Joseph Lstiburek 19

Joseph Lstiburek 17

Water Control Layer Air Control Layer Vapor Control Layer Thermal Control Layer

Building Science Corporation

Joseph Lstiburek 20

































9 of 50

























































































































24 of 50









































29 of 50























































Beer Screen?

Building Science Corporation

Joseph Lstiburek 144

















38 of 50























































































Don't Do Stupid Things

Building Science Corporation

Joseph Lstiburek 196