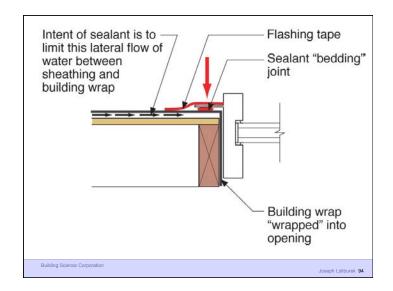

nd vibrations
- Control contaminants, environmental hazards and odors
- Control insects, rodents and vermin
- Control fire
- Provide strength and rigidity
- Be durable
- · Be aesthetically pleasing
- Be economical

Building Science Corporation

Joseph Lstiburek 18

Heat Flow Is From Warm To Cold
Moisture Flow Is From Warm To Cold
Moisture Flow Is From More To Less
Air Flow Is From A Higher Pressure to a
Lower Pressure
Gravity Acts Down

Building Science Corporation

Joseph Lstiburek 19

Joseph Lstiburek 17

Water Control Layer Air Control Layer Vapor Control Layer Thermal Control Layer

Building Science Corporation

Joseph Lstiburek 20

































9 of 50

























































































































24 of 50









































29 of 50























































Beer Screen?

Building Science Corporation

Joseph Lstiburek 144

















38 of 50























































































Don't Do Stupid Things

Building Science Corporation

Joseph Lstiburek 196