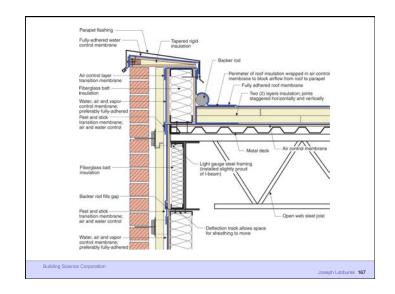

ion

Joseph Lstiburek 18

Heat Flow Is From Warm To Cold
Moisture Flow Is From Warm To Cold
Moisture Flow Is From More To Less
Air Flow Is From A Higher Pressure to a
Lower Pressure
Gravity Acts Down

Building Science Corporation

Joseph Lstiburek 19

Joseph Lstiburek 17

Water Control Layer Air Control Layer Vapor Control Layer Thermal Control Layer

Building Science Corporation

Joseph Lstiburek 20

































9 of 50

























































































































24 of 50









































29 of 50























































Beer Screen?

Building Science Corporation

Joseph Lstiburek 144

















38 of 50























































































Don't Do Stupid Things

Building Science Corporation

Joseph Lstiburek 196