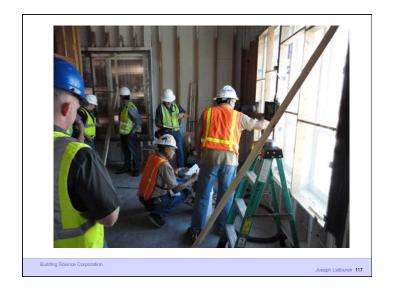

ors
- Control insects, rodents and vermin
- Control fire
- Provide strength and rigidity
- Be durable
- · Be aesthetically pleasing
- Be economical

Building Science Corporation

Joseph Lstiburek 18

Heat Flow Is From Warm To Cold
Moisture Flow Is From Warm To Cold
Moisture Flow Is From More To Less
Air Flow Is From A Higher Pressure to a
Lower Pressure
Gravity Acts Down

Building Science Corporation

Joseph Lstiburek 19

Joseph Lstiburek 17

Water Control Layer Air Control Layer Vapor Control Layer Thermal Control Layer

Building Science Corporation

Joseph Lstiburek 20

































9 of 50

























































































































24 of 50









































29 of 50























































Beer Screen?

Building Science Corporation

Joseph Lstiburek 144

















38 of 50























































































Don't Do Stupid Things

Building Science Corporation

Joseph Lstiburek 196