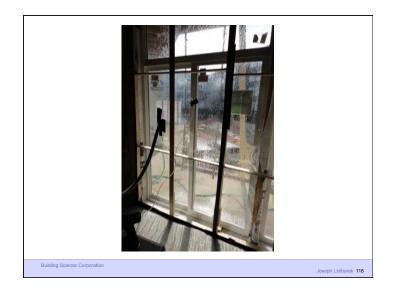

s
- Control insects, rodents and vermin
- Control fire
- Provide strength and rigidity
- Be durable
- · Be aesthetically pleasing
- Be economical

Building Science Corporation

Joseph Lstiburek 18

Heat Flow Is From Warm To Cold
Moisture Flow Is From Warm To Cold
Moisture Flow Is From More To Less
Air Flow Is From A Higher Pressure to a
Lower Pressure
Gravity Acts Down

Building Science Corporation

Joseph Lstiburek 19

Joseph Lstiburek 17

Water Control Layer Air Control Layer Vapor Control Layer Thermal Control Layer

Building Science Corporation

Joseph Lstiburek 20

































9 of 50

























































































































24 of 50









































29 of 50























































Beer Screen?

Building Science Corporation

Joseph Lstiburek 144

















38 of 50























































































Don't Do Stupid Things

Building Science Corporation

Joseph Lstiburek 196