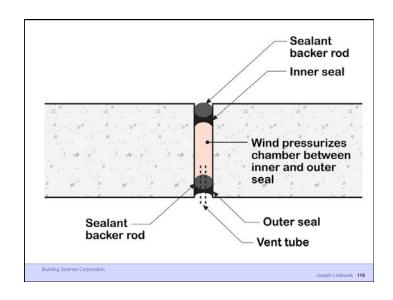

- Control insects, rodents and vermin
- Control fire
- Provide strength and rigidity
- Be durable
- · Be aesthetically pleasing
- Be economical

Building Science Corporation

Joseph Lstiburek 18

Heat Flow Is From Warm To Cold
Moisture Flow Is From Warm To Cold
Moisture Flow Is From More To Less
Air Flow Is From A Higher Pressure to a
Lower Pressure
Gravity Acts Down

Building Science Corporation

Joseph Lstiburek 19

Joseph Lstiburek 17

Water Control Layer Air Control Layer Vapor Control Layer Thermal Control Layer

Building Science Corporation

Joseph Lstiburek 20

































9 of 50

























































































































24 of 50









































29 of 50























































Beer Screen?

Building Science Corporation

Joseph Lstiburek 144

















38 of 50























































































Don't Do Stupid Things

Building Science Corporation

Joseph Lstiburek 196