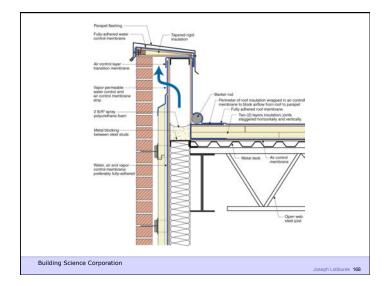

n

Joseph Lstiburek 18

Heat Flow Is From Warm To Cold
Moisture Flow Is From Warm To Cold
Moisture Flow Is From More To Less
Air Flow Is From A Higher Pressure to a
Lower Pressure
Gravity Acts Down

Building Science Corporation

Joseph Lstiburek 19

Joseph Lstiburek 17

Water Control Layer Air Control Layer Vapor Control Layer Thermal Control Layer

Building Science Corporation

Joseph Lstiburek 20

































9 of 50

























































































































24 of 50









































29 of 50























































Beer Screen?

Building Science Corporation

Joseph Lstiburek 144

















38 of 50























































































Don't Do Stupid Things

Building Science Corporation

Joseph Lstiburek 196