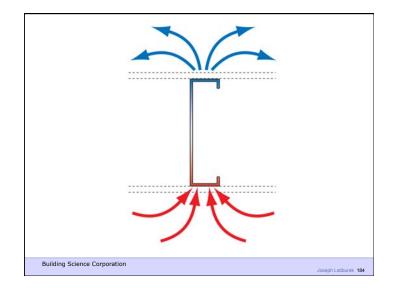

Building Science Corporation

Joseph Lstiburek 18

Heat Flow Is From Warm To Cold
Moisture Flow Is From Warm To Cold
Moisture Flow Is From More To Less
Air Flow Is From A Higher Pressure to a
Lower Pressure
Gravity Acts Down