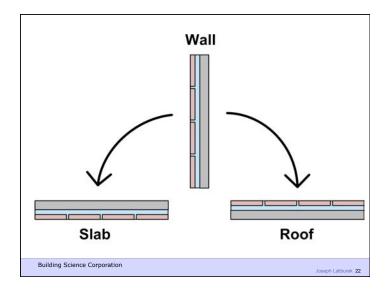

Building Science Corporation

Joseph Lstiburek 19

Joseph Lstiburek 17

Water Control Layer Air Control Layer Vapor Control Layer Thermal Control Layer

Building Science Corporation

Joseph Lstiburek 20

9 of 50

24 of 50