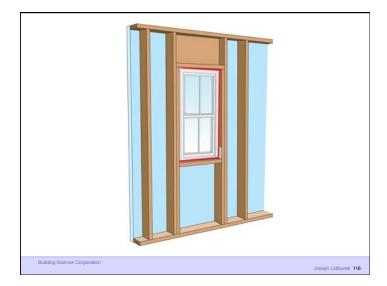

zards and odors
- Control insects, rodents and vermin
- Control fire
- Provide strength and rigidity
- Be durable
- · Be aesthetically pleasing
- Be economical

Building Science Corporation

Joseph Lstiburek 18

Heat Flow Is From Warm To Cold
Moisture Flow Is From Warm To Cold
Moisture Flow Is From More To Less
Air Flow Is From A Higher Pressure to a
Lower Pressure
Gravity Acts Down

Building Science Corporation

Joseph Lstiburek 19

Joseph Lstiburek 17

Water Control Layer Air Control Layer Vapor Control Layer Thermal Control Layer

Building Science Corporation

Joseph Lstiburek 20

































9 of 50

























































































































24 of 50









































29 of 50























































Beer Screen?

Building Science Corporation

Joseph Lstiburek 144

















38 of 50























































































Don't Do Stupid Things

Building Science Corporation

Joseph Lstiburek 196