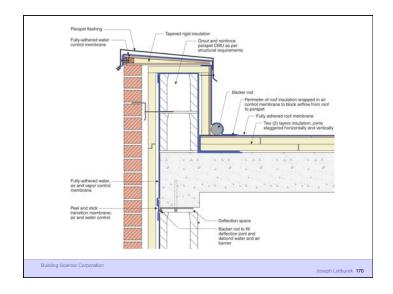

oseph Lstiburek 18

Heat Flow Is From Warm To Cold
Moisture Flow Is From Warm To Cold
Moisture Flow Is From More To Less
Air Flow Is From A Higher Pressure to a
Lower Pressure
Gravity Acts Down

Building Science Corporation

Joseph Lstiburek 19

Joseph Lstiburek 17

Water Control Layer Air Control Layer Vapor Control Layer Thermal Control Layer

Building Science Corporation

Joseph Lstiburek 20

































9 of 50

























































































































24 of 50









































29 of 50























































Beer Screen?

Building Science Corporation

Joseph Lstiburek 144

















38 of 50























































































Don't Do Stupid Things

Building Science Corporation

Joseph Lstiburek 196