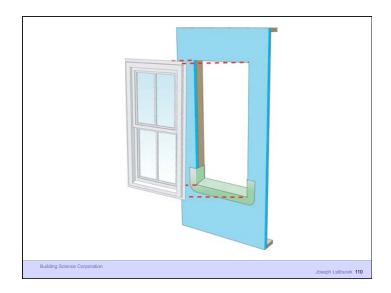

Building Science Corporation

Joseph Lstiburek 19

Joseph Lstiburek 17

Water Control Layer Air Control Layer Vapor Control Layer Thermal Control Layer

Building Science Corporation

Joseph Lstiburek 20

9 of 50

24 of 50