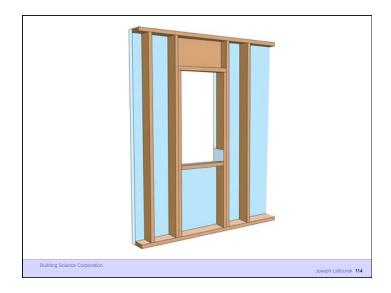

l hazards and odors
- Control insects, rodents and vermin
- Control fire
- Provide strength and rigidity
- Be durable
- · Be aesthetically pleasing
- Be economical

Building Science Corporation

Joseph Lstiburek 18

Heat Flow Is From Warm To Cold
Moisture Flow Is From Warm To Cold
Moisture Flow Is From More To Less
Air Flow Is From A Higher Pressure to a
Lower Pressure
Gravity Acts Down

Building Science Corporation

Joseph Lstiburek 19

Joseph Lstiburek 17

Water Control Layer Air Control Layer Vapor Control Layer Thermal Control Layer

Building Science Corporation

Joseph Lstiburek 20

































9 of 50

























































































































24 of 50









































29 of 50























































Beer Screen?

Building Science Corporation

Joseph Lstiburek 144

















38 of 50























































































Don't Do Stupid Things

Building Science Corporation

Joseph Lstiburek 196