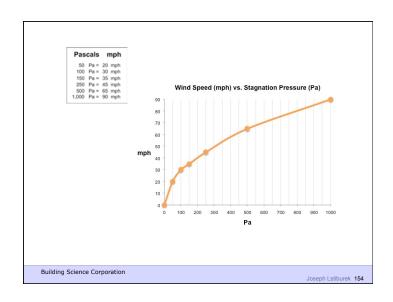

Building Science Corporation

Joseph Lstiburek 18

Heat Flow Is From Warm To Cold
Moisture Flow Is From Warm To Cold
Moisture Flow Is From More To Less
Air Flow Is From A Higher Pressure to a
Lower Pressure
Gravity Acts Down

Building Science Corporation

Joseph Lstiburek 19

Joseph Lstiburek 17

Water Control Layer Air Control Layer Vapor Control Layer Thermal Control Layer

Building Science Corporation

Joseph Lstiburek 20

































9 of 50

























































































































24 of 50









































29 of 50























































Beer Screen?

Building Science Corporation

Joseph Lstiburek 144

















38 of 50























































































Don't Do Stupid Things

Building Science Corporation

Joseph Lstiburek 196