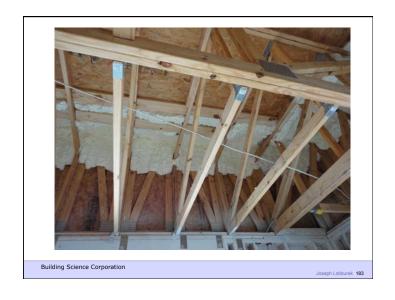

low Is From Warm To Cold
Moisture Flow Is From Warm To Cold
Moisture Flow Is From More To Less
Air Flow Is From A Higher Pressure to a
Lower Pressure
Gravity Acts Down

Building Science Corporation

Joseph Lstiburek 19

Joseph Lstiburek 17

Water Control Layer Air Control Layer Vapor Control Layer Thermal Control Layer

Building Science Corporation

Joseph Lstiburek 20

































9 of 50

























































































































24 of 50









































29 of 50























































Beer Screen?

Building Science Corporation

Joseph Lstiburek 144

















38 of 50























































































Don't Do Stupid Things

Building Science Corporation

Joseph Lstiburek 196