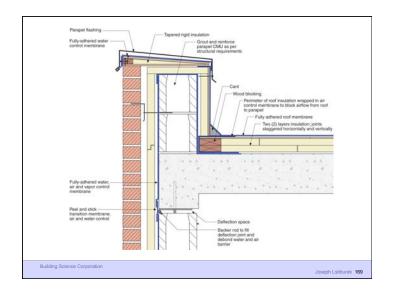

Joseph Lstiburek 18

Heat Flow Is From Warm To Cold
Moisture Flow Is From Warm To Cold
Moisture Flow Is From More To Less
Air Flow Is From A Higher Pressure to a
Lower Pressure
Gravity Acts Down

Building Science Corporation

Joseph Lstiburek 19

Joseph Lstiburek 17

Water Control Layer Air Control Layer Vapor Control Layer Thermal Control Layer

Building Science Corporation

Joseph Lstiburek 20

































9 of 50

























































































































24 of 50









































29 of 50























































Beer Screen?

Building Science Corporation

Joseph Lstiburek 144

















38 of 50























































































Don't Do Stupid Things

Building Science Corporation

Joseph Lstiburek 196