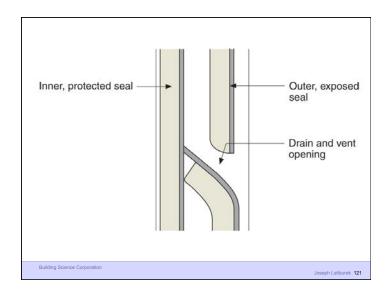

ntrol insects, rodents and vermin
- Control fire
- Provide strength and rigidity
- Be durable
- · Be aesthetically pleasing
- Be economical

Building Science Corporation

Joseph Lstiburek 18

Heat Flow Is From Warm To Cold
Moisture Flow Is From Warm To Cold
Moisture Flow Is From More To Less
Air Flow Is From A Higher Pressure to a
Lower Pressure
Gravity Acts Down

Building Science Corporation

Joseph Lstiburek 19

Joseph Lstiburek 17

Water Control Layer Air Control Layer Vapor Control Layer Thermal Control Layer

Building Science Corporation

Joseph Lstiburek 20

































9 of 50

























































































































24 of 50









































29 of 50























































Beer Screen?

Building Science Corporation

Joseph Lstiburek 144

















38 of 50























































































Don't Do Stupid Things

Building Science Corporation

Joseph Lstiburek 196