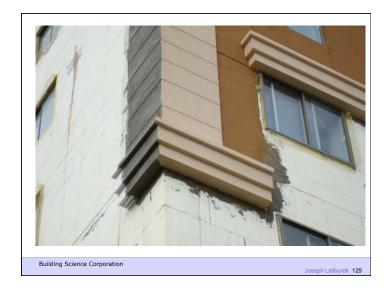

odents and vermin
- Control fire
- Provide strength and rigidity
- Be durable
- · Be aesthetically pleasing
- Be economical

Building Science Corporation

Joseph Lstiburek 18

Heat Flow Is From Warm To Cold
Moisture Flow Is From Warm To Cold
Moisture Flow Is From More To Less
Air Flow Is From A Higher Pressure to a
Lower Pressure
Gravity Acts Down

Building Science Corporation

Joseph Lstiburek 19

Joseph Lstiburek 17

Water Control Layer Air Control Layer Vapor Control Layer Thermal Control Layer

Building Science Corporation

Joseph Lstiburek 20

































9 of 50

























































































































24 of 50









































29 of 50























































Beer Screen?

Building Science Corporation

Joseph Lstiburek 144

















38 of 50























































































Don't Do Stupid Things

Building Science Corporation

Joseph Lstiburek 196