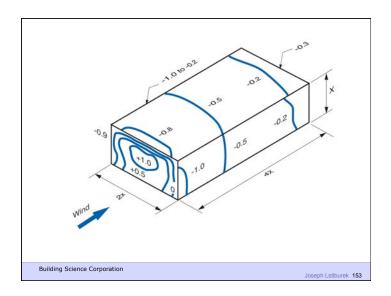

l

Building Science Corporation

Joseph Lstiburek 18

Heat Flow Is From Warm To Cold
Moisture Flow Is From Warm To Cold
Moisture Flow Is From More To Less
Air Flow Is From A Higher Pressure to a
Lower Pressure
Gravity Acts Down

Building Science Corporation

Joseph Lstiburek 19

Joseph Lstiburek 17

Water Control Layer Air Control Layer Vapor Control Layer Thermal Control Layer

Building Science Corporation

Joseph Lstiburek 20

































9 of 50

























































































































24 of 50









































29 of 50























































Beer Screen?

Building Science Corporation

Joseph Lstiburek 144

















38 of 50























































































Don't Do Stupid Things

Building Science Corporation

Joseph Lstiburek 196