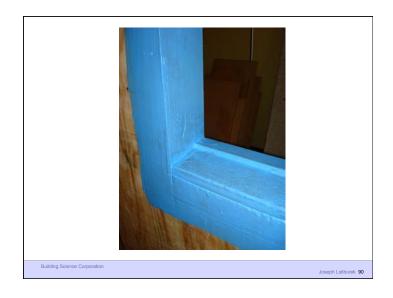

noise and vibrations
- Control contaminants, environmental hazards and odors
- Control insects, rodents and vermin
- Control fire
- Provide strength and rigidity
- Be durable
- · Be aesthetically pleasing
- Be economical

Building Science Corporation

Joseph Lstiburek 18

Heat Flow Is From Warm To Cold
Moisture Flow Is From Warm To Cold
Moisture Flow Is From More To Less
Air Flow Is From A Higher Pressure to a
Lower Pressure
Gravity Acts Down

Building Science Corporation

Joseph Lstiburek 19

Joseph Lstiburek 17

Water Control Layer Air Control Layer Vapor Control Layer Thermal Control Layer

Building Science Corporation

Joseph Lstiburek 20

































9 of 50

























































































































24 of 50









































29 of 50























































Beer Screen?

Building Science Corporation

Joseph Lstiburek 144

















38 of 50























































































Don't Do Stupid Things

Building Science Corporation

Joseph Lstiburek 196