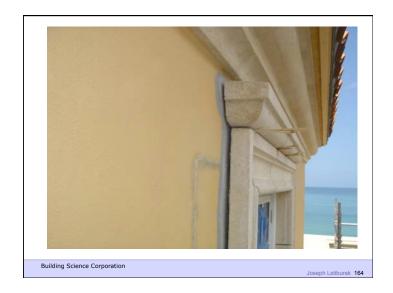

rporation

Joseph Lstiburek 18

Heat Flow Is From Warm To Cold
Moisture Flow Is From Warm To Cold
Moisture Flow Is From More To Less
Air Flow Is From A Higher Pressure to a
Lower Pressure
Gravity Acts Down

Building Science Corporation

Joseph Lstiburek 19

Joseph Lstiburek 17

Water Control Layer Air Control Layer Vapor Control Layer Thermal Control Layer

Building Science Corporation

Joseph Lstiburek 20

































9 of 50

























































































































24 of 50









































29 of 50























































Beer Screen?

Building Science Corporation

Joseph Lstiburek 144

















38 of 50























































































Don't Do Stupid Things

Building Science Corporation

Joseph Lstiburek 196