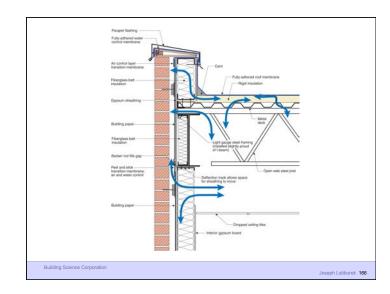

ation

Joseph Lstiburek 18

Heat Flow Is From Warm To Cold
Moisture Flow Is From Warm To Cold
Moisture Flow Is From More To Less
Air Flow Is From A Higher Pressure to a
Lower Pressure
Gravity Acts Down

Building Science Corporation

Joseph Lstiburek 19

Joseph Lstiburek 17

Water Control Layer Air Control Layer Vapor Control Layer Thermal Control Layer

Building Science Corporation

Joseph Lstiburek 20

































9 of 50

























































































































24 of 50









































29 of 50























































Beer Screen?

Building Science Corporation

Joseph Lstiburek 144

















38 of 50























































































Don't Do Stupid Things

Building Science Corporation

Joseph Lstiburek 196