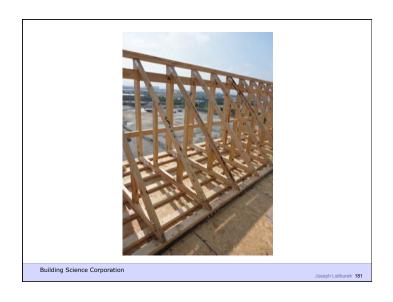

at Flow Is From Warm To Cold
Moisture Flow Is From Warm To Cold
Moisture Flow Is From More To Less
Air Flow Is From A Higher Pressure to a
Lower Pressure
Gravity Acts Down

Building Science Corporation

Joseph Lstiburek 19

Joseph Lstiburek 17

Water Control Layer Air Control Layer Vapor Control Layer Thermal Control Layer

Building Science Corporation

Joseph Lstiburek 20

































9 of 50

























































































































24 of 50









































29 of 50























































Beer Screen?

Building Science Corporation

Joseph Lstiburek 144

















38 of 50























































































Don't Do Stupid Things

Building Science Corporation

Joseph Lstiburek 196