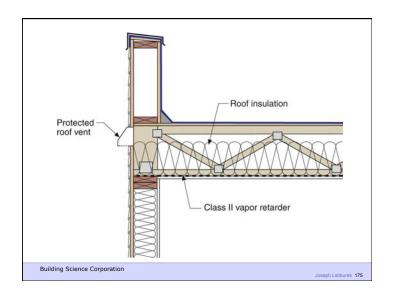

Building Science Corporation

Joseph Lstiburek 19

Joseph Lstiburek 17

Water Control Layer Air Control Layer Vapor Control Layer Thermal Control Layer

Building Science Corporation

Joseph Lstiburek 20

9 of 50

24 of 50