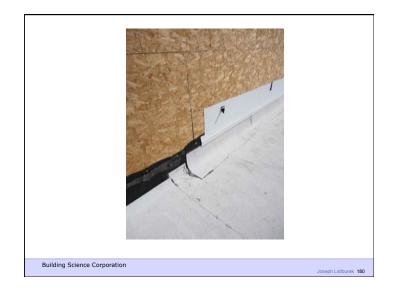

Heat Flow Is From Warm To Cold
Moisture Flow Is From Warm To Cold
Moisture Flow Is From More To Less
Air Flow Is From A Higher Pressure to a
Lower Pressure
Gravity Acts Down

Building Science Corporation

Joseph Lstiburek 19

Joseph Lstiburek 17

Water Control Layer Air Control Layer Vapor Control Layer Thermal Control Layer

Building Science Corporation

Joseph Lstiburek 20

































9 of 50

























































































































24 of 50









































29 of 50























































Beer Screen?

Building Science Corporation

Joseph Lstiburek 144

















38 of 50























































































Don't Do Stupid Things

Building Science Corporation

Joseph Lstiburek 196