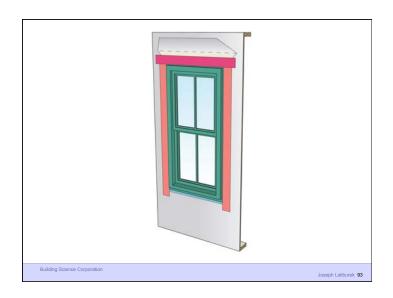

and vibrations
- Control contaminants, environmental hazards and odors
- Control insects, rodents and vermin
- Control fire
- Provide strength and rigidity
- Be durable
- · Be aesthetically pleasing
- Be economical

Building Science Corporation

Joseph Lstiburek 18

Heat Flow Is From Warm To Cold
Moisture Flow Is From Warm To Cold
Moisture Flow Is From More To Less
Air Flow Is From A Higher Pressure to a
Lower Pressure
Gravity Acts Down

Building Science Corporation

Joseph Lstiburek 19

Joseph Lstiburek 17

Water Control Layer Air Control Layer Vapor Control Layer Thermal Control Layer

Building Science Corporation

Joseph Lstiburek 20

































9 of 50

























































































































24 of 50









































29 of 50























































Beer Screen?

Building Science Corporation

Joseph Lstiburek 144

















38 of 50























































































Don't Do Stupid Things

Building Science Corporation

Joseph Lstiburek 196