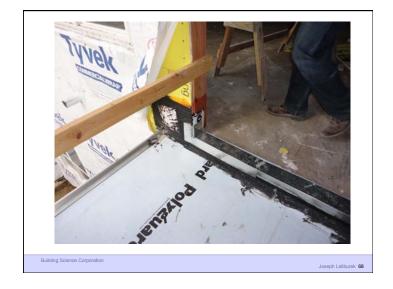

Control light and solar radiation
- Control noise and vibrations
- Control contaminants, environmental hazards and odors
- Control insects, rodents and vermin
- Control fire
- Provide strength and rigidity
- Be durable
- · Be aesthetically pleasing
- Be economical

Building Science Corporation

Joseph Lstiburek 18

Heat Flow Is From Warm To Cold
Moisture Flow Is From Warm To Cold
Moisture Flow Is From More To Less
Air Flow Is From A Higher Pressure to a
Lower Pressure
Gravity Acts Down

Building Science Corporation

Joseph Lstiburek 19

Joseph Lstiburek 17

Water Control Layer Air Control Layer Vapor Control Layer Thermal Control Layer

Building Science Corporation

Joseph Lstiburek 20

































9 of 50

























































































































24 of 50









































29 of 50























































Beer Screen?

Building Science Corporation

Joseph Lstiburek 144

















38 of 50























































































Don't Do Stupid Things

Building Science Corporation

Joseph Lstiburek 196