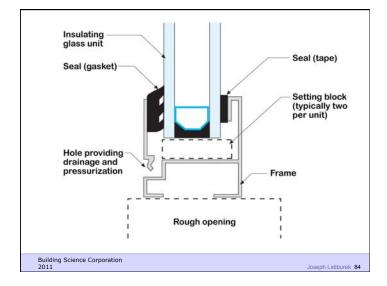

on
- Control noise and vibrations
- Control contaminants, environmental hazards and odors
- Control insects, rodents and vermin
- Control fire
- Provide strength and rigidity
- Be durable
- · Be aesthetically pleasing
- Be economical

Building Science Corporation

Joseph Lstiburek 18

Heat Flow Is From Warm To Cold
Moisture Flow Is From Warm To Cold
Moisture Flow Is From More To Less
Air Flow Is From A Higher Pressure to a
Lower Pressure
Gravity Acts Down

Building Science Corporation

Joseph Lstiburek 19

Joseph Lstiburek 17

Water Control Layer Air Control Layer Vapor Control Layer Thermal Control Layer

Building Science Corporation

Joseph Lstiburek 20

































9 of 50

























































































































24 of 50









































29 of 50























































Beer Screen?

Building Science Corporation

Joseph Lstiburek 144

















38 of 50























































































Don't Do Stupid Things

Building Science Corporation

Joseph Lstiburek 196