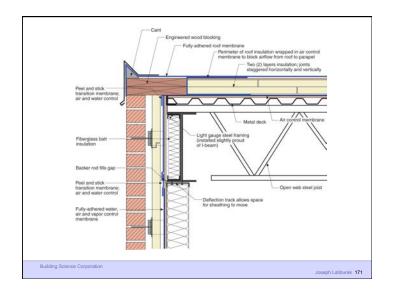

eph Lstiburek 18

Heat Flow Is From Warm To Cold
Moisture Flow Is From Warm To Cold
Moisture Flow Is From More To Less
Air Flow Is From A Higher Pressure to a
Lower Pressure
Gravity Acts Down

Building Science Corporation

Joseph Lstiburek 19

Joseph Lstiburek 17

Water Control Layer Air Control Layer Vapor Control Layer Thermal Control Layer

Building Science Corporation

Joseph Lstiburek 20

































9 of 50

























































































































24 of 50









































29 of 50























































Beer Screen?

Building Science Corporation

Joseph Lstiburek 144

















38 of 50























































































Don't Do Stupid Things

Building Science Corporation

Joseph Lstiburek 196