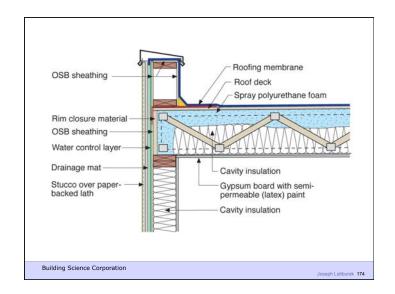

Building Science Corporation

Joseph Lstiburek 19

Joseph Lstiburek 17

Water Control Layer Air Control Layer Vapor Control Layer Thermal Control Layer

Building Science Corporation

Joseph Lstiburek 20

9 of 50

24 of 50