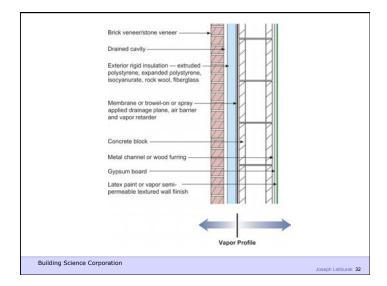

Building Science Corporation

Joseph Lstiburek 19

Joseph Lstiburek 17

Water Control Layer Air Control Layer Vapor Control Layer Thermal Control Layer

Building Science Corporation

Joseph Lstiburek 20

9 of 50

24 of 50