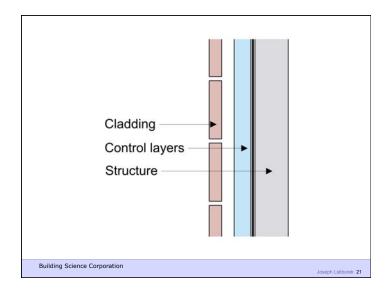

Building Science Corporation

Joseph Lstiburek 19

Joseph Lstiburek 17

Water Control Layer Air Control Layer Vapor Control Layer Thermal Control Layer

Building Science Corporation

Joseph Lstiburek 20

9 of 50

24 of 50