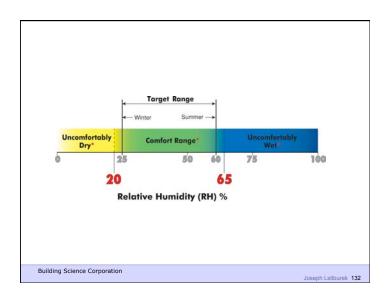

and vermin
- Control fire
- Provide strength and rigidity
- Be durable
- · Be aesthetically pleasing
- Be economical

Building Science Corporation

Joseph Lstiburek 18

Heat Flow Is From Warm To Cold
Moisture Flow Is From Warm To Cold
Moisture Flow Is From More To Less
Air Flow Is From A Higher Pressure to a
Lower Pressure
Gravity Acts Down

Building Science Corporation

Joseph Lstiburek 19

Joseph Lstiburek 17

Water Control Layer Air Control Layer Vapor Control Layer Thermal Control Layer

Building Science Corporation

Joseph Lstiburek 20

































9 of 50

























































































































24 of 50









































29 of 50























































Beer Screen?

Building Science Corporation

Joseph Lstiburek 144

















38 of 50























































































Don't Do Stupid Things

Building Science Corporation

Joseph Lstiburek 196