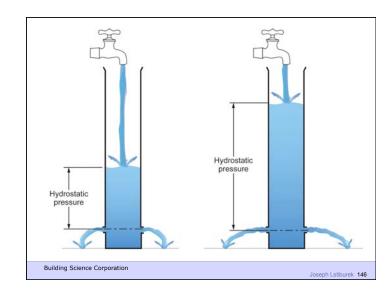

pleasing
- Be economical

Building Science Corporation

Joseph Lstiburek 18

Heat Flow Is From Warm To Cold
Moisture Flow Is From Warm To Cold
Moisture Flow Is From More To Less
Air Flow Is From A Higher Pressure to a
Lower Pressure
Gravity Acts Down

Building Science Corporation

Joseph Lstiburek 19

Joseph Lstiburek 17

Water Control Layer Air Control Layer Vapor Control Layer Thermal Control Layer

Building Science Corporation

Joseph Lstiburek 20

































9 of 50

























































































































24 of 50









































29 of 50























































Beer Screen?

Building Science Corporation

Joseph Lstiburek 144

















38 of 50























































































Don't Do Stupid Things

Building Science Corporation

Joseph Lstiburek 196