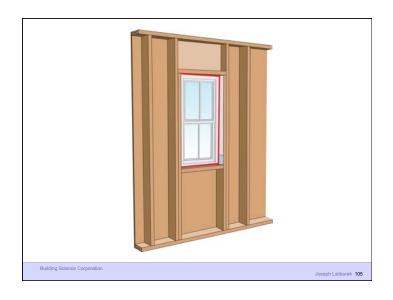

ants, environmental hazards and odors
- Control insects, rodents and vermin
- Control fire
- Provide strength and rigidity
- Be durable
- · Be aesthetically pleasing
- Be economical

Building Science Corporation

Joseph Lstiburek 18

Heat Flow Is From Warm To Cold
Moisture Flow Is From Warm To Cold
Moisture Flow Is From More To Less
Air Flow Is From A Higher Pressure to a
Lower Pressure
Gravity Acts Down

Building Science Corporation

Joseph Lstiburek 19

Joseph Lstiburek 17

Water Control Layer Air Control Layer Vapor Control Layer Thermal Control Layer

Building Science Corporation

Joseph Lstiburek 20

































9 of 50

























































































































24 of 50









































29 of 50























































Beer Screen?

Building Science Corporation

Joseph Lstiburek 144

















38 of 50























































































Don't Do Stupid Things

Building Science Corporation

Joseph Lstiburek 196