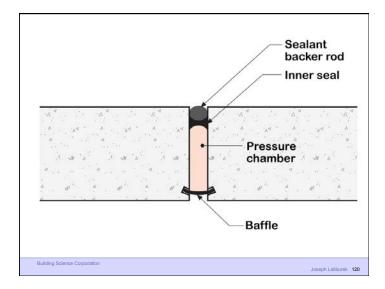

Control insects, rodents and vermin
- Control fire
- Provide strength and rigidity
- Be durable
- · Be aesthetically pleasing
- Be economical

Building Science Corporation

Joseph Lstiburek 18

Heat Flow Is From Warm To Cold
Moisture Flow Is From Warm To Cold
Moisture Flow Is From More To Less
Air Flow Is From A Higher Pressure to a
Lower Pressure
Gravity Acts Down

Building Science Corporation

Joseph Lstiburek 19

Joseph Lstiburek 17

Water Control Layer Air Control Layer Vapor Control Layer Thermal Control Layer

Building Science Corporation

Joseph Lstiburek 20

































9 of 50

























































































































24 of 50









































29 of 50























































Beer Screen?

Building Science Corporation

Joseph Lstiburek 144

















38 of 50























































































Don't Do Stupid Things

Building Science Corporation

Joseph Lstiburek 196