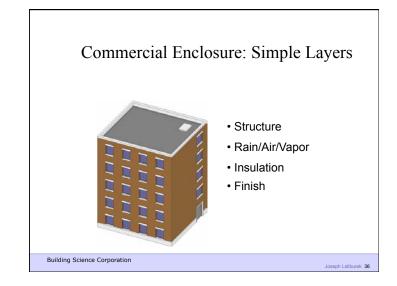

Building Science Corporation

Joseph Lastburgk 4

What is a Building?

Building Science Corporation

Joseph Labburek 16

A Building is an Environmental Separator

Building Science Corporation

Control heat flow

- Control airflow
- Control water vapor flow
- Control rain
- Control ground water
- Control light and solar radiation
- Control noise and vibrations
- Control contaminants, environmental hazards and odors
- Control insects, rodents and vermin
- Control fire
- Provide strength and rigidity
- Be durable
- · Be aesthetically pleasing
- Be economical