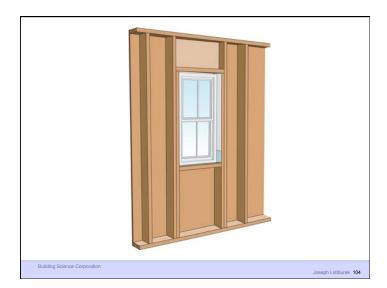

inants, environmental hazards and odors
- Control insects, rodents and vermin
- Control fire
- Provide strength and rigidity
- Be durable
- · Be aesthetically pleasing
- Be economical

Building Science Corporation

Joseph Lstiburek 18

Heat Flow Is From Warm To Cold
Moisture Flow Is From Warm To Cold
Moisture Flow Is From More To Less
Air Flow Is From A Higher Pressure to a
Lower Pressure
Gravity Acts Down

Building Science Corporation

Joseph Lstiburek 19

Joseph Lstiburek 17

Water Control Layer Air Control Layer Vapor Control Layer Thermal Control Layer

Building Science Corporation

Joseph Lstiburek 20

































9 of 50

























































































































24 of 50









































29 of 50























































Beer Screen?

Building Science Corporation

Joseph Lstiburek 144

















38 of 50























































































Don't Do Stupid Things

Building Science Corporation

Joseph Lstiburek 196