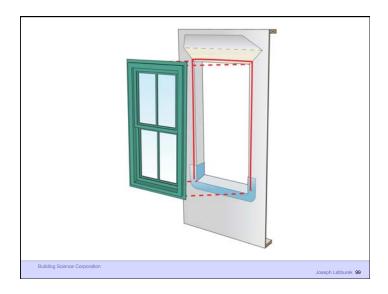

Building Science Corporation

Joseph Lstiburek 19

Joseph Lstiburek 17

Water Control Layer Air Control Layer Vapor Control Layer Thermal Control Layer

Building Science Corporation

Joseph Lstiburek 20

9 of 50

24 of 50