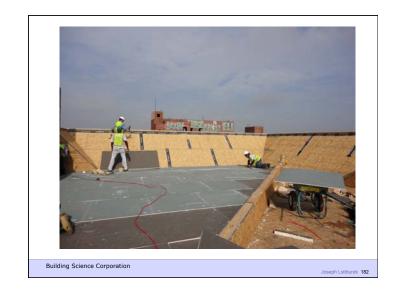

Flow Is From Warm To Cold
Moisture Flow Is From Warm To Cold
Moisture Flow Is From More To Less
Air Flow Is From A Higher Pressure to a
Lower Pressure
Gravity Acts Down

Building Science Corporation

Joseph Lstiburek 19

Joseph Lstiburek 17

Water Control Layer Air Control Layer Vapor Control Layer Thermal Control Layer

Building Science Corporation

Joseph Lstiburek 20

































9 of 50

























































































































24 of 50









































29 of 50























































Beer Screen?

Building Science Corporation

Joseph Lstiburek 144

















38 of 50























































































Don't Do Stupid Things

Building Science Corporation

Joseph Lstiburek 196