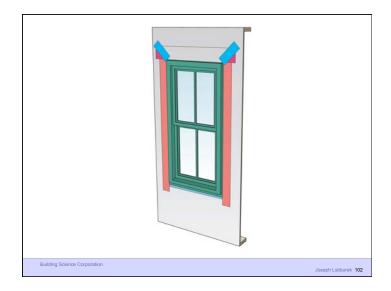

ntaminants, environmental hazards and odors
- Control insects, rodents and vermin
- Control fire
- Provide strength and rigidity
- Be durable
- · Be aesthetically pleasing
- Be economical

Building Science Corporation

Joseph Lstiburek 18

Heat Flow Is From Warm To Cold
Moisture Flow Is From Warm To Cold
Moisture Flow Is From More To Less
Air Flow Is From A Higher Pressure to a
Lower Pressure
Gravity Acts Down

Building Science Corporation

Joseph Lstiburek 19

Joseph Lstiburek 17

Water Control Layer Air Control Layer Vapor Control Layer Thermal Control Layer

Building Science Corporation

Joseph Lstiburek 20

































9 of 50

























































































































24 of 50









































29 of 50























































Beer Screen?

Building Science Corporation

Joseph Lstiburek 144

















38 of 50























































































Don't Do Stupid Things

Building Science Corporation

Joseph Lstiburek 196