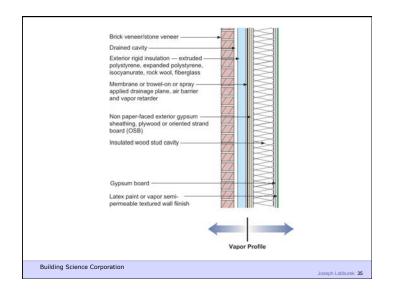

Building Science Corporation

Joseph Lstiburek 19

Joseph Lstiburek 17

Water Control Layer Air Control Layer Vapor Control Layer Thermal Control Layer

Building Science Corporation

Joseph Lstiburek 20

9 of 50

24 of 50