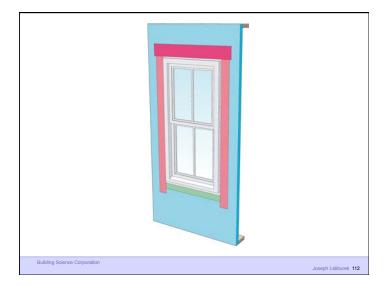

Building Science Corporation

Joseph Lstiburek 19

Joseph Lstiburek 17

Water Control Layer Air Control Layer Vapor Control Layer Thermal Control Layer

Building Science Corporation

Joseph Lstiburek 20

9 of 50

24 of 50