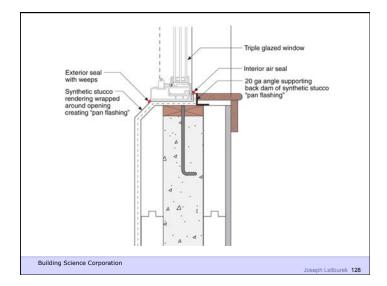

rodents and vermin
- Control fire
- Provide strength and rigidity
- Be durable
- · Be aesthetically pleasing
- Be economical

Building Science Corporation

Joseph Lstiburek 18

Heat Flow Is From Warm To Cold
Moisture Flow Is From Warm To Cold
Moisture Flow Is From More To Less
Air Flow Is From A Higher Pressure to a
Lower Pressure
Gravity Acts Down

Building Science Corporation

Joseph Lstiburek 19

Joseph Lstiburek 17

Water Control Layer Air Control Layer Vapor Control Layer Thermal Control Layer

Building Science Corporation

Joseph Lstiburek 20

































9 of 50

























































































































24 of 50









































29 of 50























































Beer Screen?

Building Science Corporation

Joseph Lstiburek 144

















38 of 50























































































Don't Do Stupid Things

Building Science Corporation

Joseph Lstiburek 196