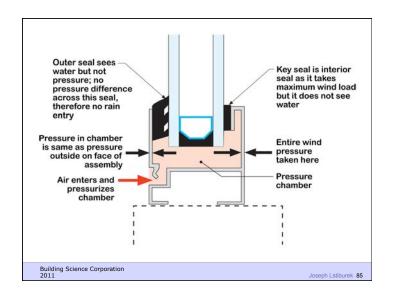

- Control noise and vibrations
- Control contaminants, environmental hazards and odors
- Control insects, rodents and vermin
- Control fire
- Provide strength and rigidity
- Be durable
- · Be aesthetically pleasing
- Be economical

Building Science Corporation

Joseph Lstiburek 18

Heat Flow Is From Warm To Cold
Moisture Flow Is From Warm To Cold
Moisture Flow Is From More To Less
Air Flow Is From A Higher Pressure to a
Lower Pressure
Gravity Acts Down

Building Science Corporation

Joseph Lstiburek 19

Joseph Lstiburek 17

Water Control Layer Air Control Layer Vapor Control Layer Thermal Control Layer

Building Science Corporation

Joseph Lstiburek 20

































9 of 50

























































































































24 of 50









































29 of 50























































Beer Screen?

Building Science Corporation

Joseph Lstiburek 144

















38 of 50























































































Don't Do Stupid Things

Building Science Corporation

Joseph Lstiburek 196