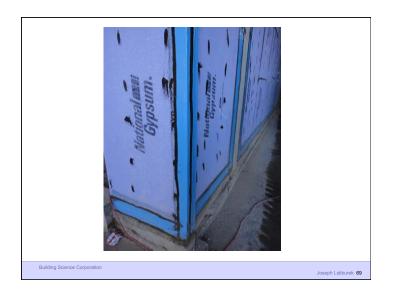

ontrol light and solar radiation
- Control noise and vibrations
- Control contaminants, environmental hazards and odors
- Control insects, rodents and vermin
- Control fire
- Provide strength and rigidity
- Be durable
- · Be aesthetically pleasing
- Be economical

Building Science Corporation

Joseph Lstiburek 18

Heat Flow Is From Warm To Cold
Moisture Flow Is From Warm To Cold
Moisture Flow Is From More To Less
Air Flow Is From A Higher Pressure to a
Lower Pressure
Gravity Acts Down

Building Science Corporation

Joseph Lstiburek 19

Joseph Lstiburek 17

Water Control Layer Air Control Layer Vapor Control Layer Thermal Control Layer

Building Science Corporation

Joseph Lstiburek 20

































9 of 50

























































































































24 of 50









































29 of 50























































Beer Screen?

Building Science Corporation

Joseph Lstiburek 144

















38 of 50























































































Don't Do Stupid Things

Building Science Corporation

Joseph Lstiburek 196