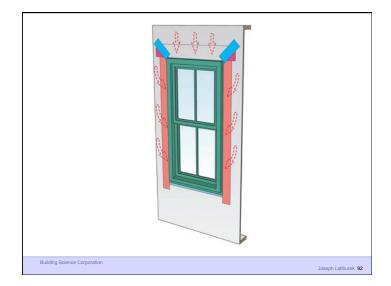

se and vibrations
- Control contaminants, environmental hazards and odors
- Control insects, rodents and vermin
- Control fire
- Provide strength and rigidity
- Be durable
- · Be aesthetically pleasing
- Be economical

Building Science Corporation

Joseph Lstiburek 18

Heat Flow Is From Warm To Cold
Moisture Flow Is From Warm To Cold
Moisture Flow Is From More To Less
Air Flow Is From A Higher Pressure to a
Lower Pressure
Gravity Acts Down

Building Science Corporation

Joseph Lstiburek 19

Joseph Lstiburek 17

Water Control Layer Air Control Layer Vapor Control Layer Thermal Control Layer

Building Science Corporation

Joseph Lstiburek 20

































9 of 50

























































































































24 of 50









































29 of 50























































Beer Screen?

Building Science Corporation

Joseph Lstiburek 144

















38 of 50























































































Don't Do Stupid Things

Building Science Corporation

Joseph Lstiburek 196