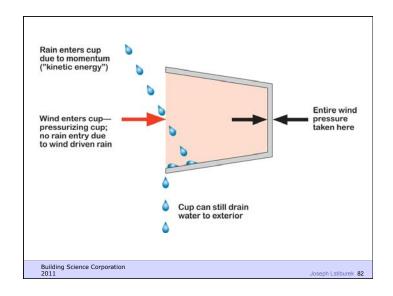

iation
- Control noise and vibrations
- Control contaminants, environmental hazards and odors
- Control insects, rodents and vermin
- Control fire
- Provide strength and rigidity
- Be durable
- · Be aesthetically pleasing
- Be economical

Building Science Corporation

Joseph Lstiburek 18

Heat Flow Is From Warm To Cold
Moisture Flow Is From Warm To Cold
Moisture Flow Is From More To Less
Air Flow Is From A Higher Pressure to a
Lower Pressure
Gravity Acts Down

Building Science Corporation

Joseph Lstiburek 19

Joseph Lstiburek 17

Water Control Layer Air Control Layer Vapor Control Layer Thermal Control Layer

Building Science Corporation

Joseph Lstiburek 20

































9 of 50

























































































































24 of 50









































29 of 50























































Beer Screen?

Building Science Corporation

Joseph Lstiburek 144

















38 of 50























































































Don't Do Stupid Things

Building Science Corporation

Joseph Lstiburek 196