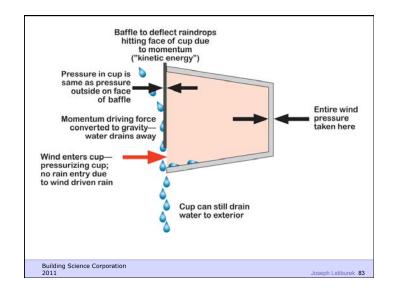

tion
- Control noise and vibrations
- Control contaminants, environmental hazards and odors
- Control insects, rodents and vermin
- Control fire
- Provide strength and rigidity
- Be durable
- · Be aesthetically pleasing
- Be economical

Building Science Corporation

Joseph Lstiburek 18

Heat Flow Is From Warm To Cold
Moisture Flow Is From Warm To Cold
Moisture Flow Is From More To Less
Air Flow Is From A Higher Pressure to a
Lower Pressure
Gravity Acts Down

Building Science Corporation

Joseph Lstiburek 19

Joseph Lstiburek 17

Water Control Layer Air Control Layer Vapor Control Layer Thermal Control Layer

Building Science Corporation

Joseph Lstiburek 20

































9 of 50

























































































































24 of 50









































29 of 50























































Beer Screen?

Building Science Corporation

Joseph Lstiburek 144

















38 of 50























































































Don't Do Stupid Things

Building Science Corporation

Joseph Lstiburek 196