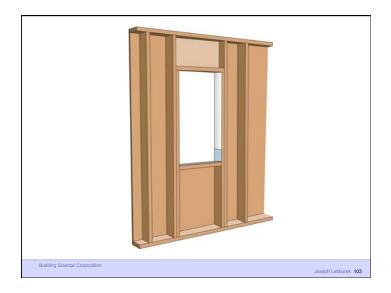

aminants, environmental hazards and odors
- Control insects, rodents and vermin
- Control fire
- Provide strength and rigidity
- Be durable
- · Be aesthetically pleasing
- Be economical

Building Science Corporation

Joseph Lstiburek 18

Heat Flow Is From Warm To Cold
Moisture Flow Is From Warm To Cold
Moisture Flow Is From More To Less
Air Flow Is From A Higher Pressure to a
Lower Pressure
Gravity Acts Down

Building Science Corporation

Joseph Lstiburek 19

Joseph Lstiburek 17

Water Control Layer Air Control Layer Vapor Control Layer Thermal Control Layer

Building Science Corporation

Joseph Lstiburek 20

































9 of 50

























































































































24 of 50









































29 of 50























































Beer Screen?

Building Science Corporation

Joseph Lstiburek 144

















38 of 50























































































Don't Do Stupid Things

Building Science Corporation

Joseph Lstiburek 196