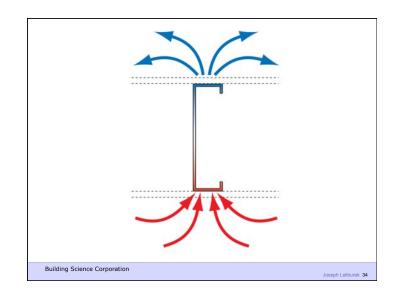

Building Science Corporation

Joseph Lstiburek 19

Joseph Lstiburek 17

Water Control Layer Air Control Layer Vapor Control Layer Thermal Control Layer

Building Science Corporation

Joseph Lstiburek 20

9 of 50

24 of 50