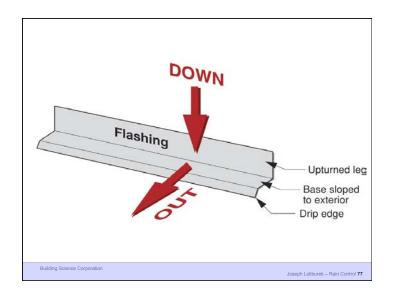

solar radiation
- Control noise and vibrations
- Control contaminants, environmental hazards and odors
- Control insects, rodents and vermin
- Control fire
- Provide strength and rigidity
- Be durable
- · Be aesthetically pleasing
- Be economical

Building Science Corporation

Joseph Lstiburek 18

Heat Flow Is From Warm To Cold
Moisture Flow Is From Warm To Cold
Moisture Flow Is From More To Less
Air Flow Is From A Higher Pressure to a
Lower Pressure
Gravity Acts Down

Building Science Corporation

Joseph Lstiburek 19

Joseph Lstiburek 17

Water Control Layer Air Control Layer Vapor Control Layer Thermal Control Layer

Building Science Corporation

Joseph Lstiburek 20

































9 of 50

























































































































24 of 50









































29 of 50























































Beer Screen?

Building Science Corporation

Joseph Lstiburek 144

















38 of 50























































































Don't Do Stupid Things

Building Science Corporation

Joseph Lstiburek 196