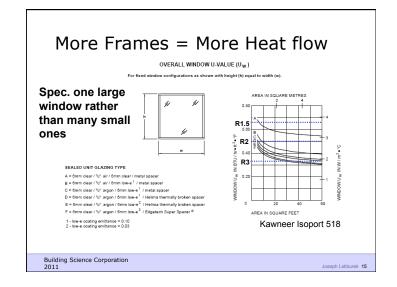

## **Frames**

A large amount of heat can also be conducted through the frame

- Conductivity of the material (lower = better)
- Geometry of the frame

| Frame<br>Material | Conductivity<br>W/mk | Conductivity R/inch |  |
|-------------------|----------------------|---------------------|--|
| Wood              | 0.10 to 0.18         | 0.8 to 1.4          |  |
| PVC               | 0.17                 | 0.8                 |  |
| Fiberglass        | 0.30                 | 0.5                 |  |
| Bronze            | 93                   | 0.002               |  |
| Aluminum          | 221                  | 0.001               |  |