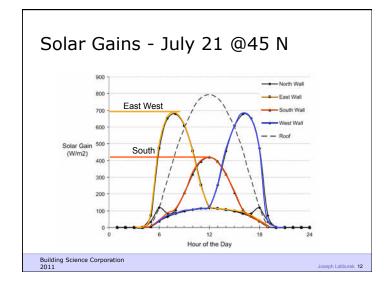

## **Frames**

A large amount of heat can also be conducted through the frame

- Conductivity of the material (lower = better)
- Geometry of the frame

| Frame<br>Material | Conductivity<br>W/mk | Conductivity R/inch |  |
|-------------------|----------------------|---------------------|--|
| Wood              | 0.10 to 0.18         | 0.8 to 1.4          |  |
| PVC               | 0.17                 | 0.8                 |  |
| Fiberglass        | 0.30                 | 0.5                 |  |
| Bronze            | 93                   | 0.002               |  |
| Aluminum          | 221                  | 0.001               |  |

Building Science Corporation 2011

Joseph Lstiburek 14









## Low-e Coatings

• Low-e coatings reduce the amount of heat transferred by radiation

|