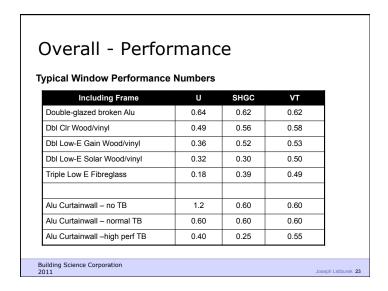

## **Frames**

A large amount of heat can also be conducted through the frame

- Conductivity of the material (lower = better)
- Geometry of the frame

| Frame<br>Material | Conductivity<br>W/mk | Conductivity R/inch |  |
|-------------------|----------------------|---------------------|--|
| Wood              | 0.10 to 0.18         | 0.8 to 1.4          |  |
| PVC               | 0.17                 | 0.8                 |  |
| Fiberglass        | 0.30                 | 0.5                 |  |
| Bronze            | 93                   | 0.002               |  |
| Aluminum          | 221                  | 0.001               |  |