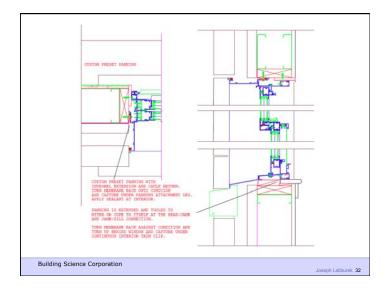

| 93%                  |  |
|                   | 0.84<br>0.20<br>0.10 |  |

Building Science Corporation 2011 Joseph Lstiburek 19

## Gas Fills

 Gas fills reduce the amount of heat transferred by conduction and convection through the space in the glazing unit

| Fill    | Conductivity W/mK | Conductivity R/inch | Reduction in Conduction |
|---------|-------------------|---------------------|-------------------------|
| Air     | 0.0241            | 6.0                 | -                       |
| Argon   | 0.0162            | 8.9                 | 33%                     |
| Krypton | 0.0086            | 16.8                | 64%                     |
| Xenon   | 0.0051            | 28.3                | 79%                     |

Building Science Corporation