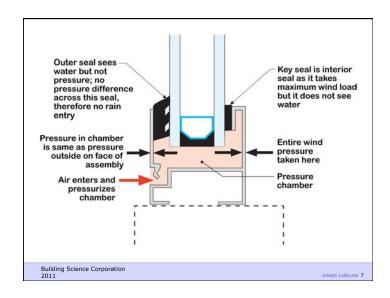

## **Frames**

A large amount of heat can also be conducted through the frame

- Conductivity of the material (lower = better)
- Geometry of the frame

| Frame<br>Material | Conductivity<br>W/mk | Conductivity R/inch |  |
|-------------------|----------------------|---------------------|--|
| Wood              | 0.10 to 0.18         | 0.8 to 1.4          |  |
| PVC               | 0.17                 | 0.8                 |  |
| Fiberglass        | 0.30                 | 0.5                 |  |
| Bronze            | 93                   | 0.002               |  |
| Aluminum          | 221                  | 0.001               |  |

Building Science Corporation 2011

Joseph Lstiburek 14









## Low-e Coatings

• Low-e coatings reduce the amount of heat transferred by ra