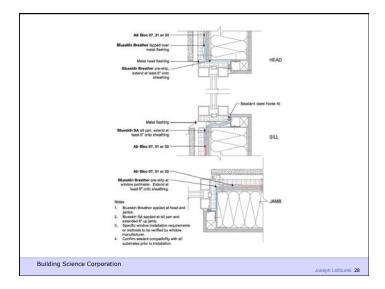

| 93%                  |  |
|                   | 0.84<br>0.20<br>0.10 |  |

Building Science Corporation 2011 Joseph Lstiburek 19

## Gas Fills

 Gas fills reduce the amount of heat transferred by conduction and convection through the space in the glazing unit

| Fill    | Conductivity W/mK | Conductivity R/inch | Reduction in Conduction |
|---------|-------------------|---------------------|-------------------------|
| Air     | 0.0241            | 6.0                 | -                       |
| Argon   | 0.0162            | 8.9                 | 33%                     |
| Krypton | 0.0086            | 16.8                | 64%                     |
| Xenon   | 0.0051            | 28.3                | 79%                     |

Building Science Corporation