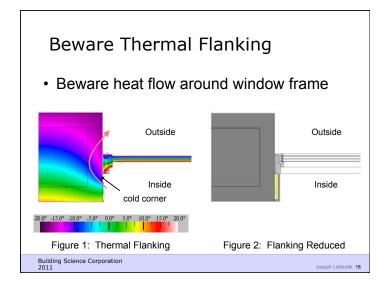

## **Frames**

A large amount of heat can also be conducted through the frame

- Conductivity of the material (lower = better)
- Geometry of the frame

| Frame<br>Material | Conductivity<br>W/mk | Conductivity R/inch |  |
|-------------------|----------------------|---------------------|--|
| Wood              | 0.10 to 0.18         | 0.8 to 1.4          |  |
| PVC               | 0.17                 | 0.8                 |  |
| Fiberglass        | 0.30                 | 0.5                 |  |
| Bronze            | 93                   | 0.002               |  |
| Aluminum          | 221                  | 0.001               |  |