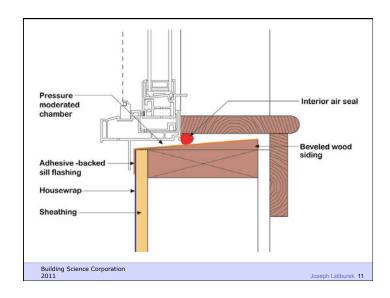

## **Frames**

A large amount of heat can also be conducted through the frame

- Conductivity of the material (lower = better)
- Geometry of the frame

| Frame<br>Material | Conductivity<br>W/mk | Conductivity R/inch |  |
|-------------------|----------------------|---------------------|--|
| Wood              | 0.10 to 0.18         | 0.8 to 1.4          |  |
| PVC               | 0.17                 | 0.8                 |  |
| Fiberglass        | 0.30                 | 0.5                 |  |
| Bronze            | 93                   | 0.002               |  |
| Aluminum          | 221                  | 0.001               |  |

Building Science Corporation 2011

Joseph Lstiburek 14









## Low-e Coatings

• Low-e coatings reduce the amount of heat transferred by radiation