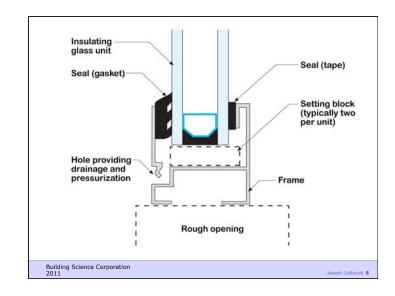

## **Frames**

A large amount of heat can also be conducted through the frame

- Conductivity of the material (lower = better)
- Geometry of the frame

| Frame<br>Material | Conductivity<br>W/mk | Conductivity R/inch |  |
|-------------------|----------------------|---------------------|--|
| Wood              | 0.10 to 0.18         | 0.8 to 1.4          |  |
| PVC               | 0.17                 | 0.8                 |  |
| Fiberglass        | 0.30                 | 0.5                 |  |
| Bronze            | 93                   | 0.002               |  |
| Aluminum          | 221                  | 0.001               |  |

Building Science Corporation 2011

Joseph Lstiburek 14









## Low-e Coatings

• Low-e coatings reduce the amount of heat transferred by