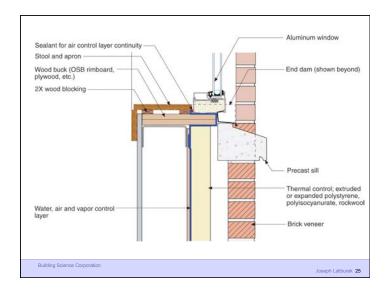

0.03              | 93%                  |  |
|                   | 0.84<br>0.20<br>0.10 |  |

Building Science Corporation 2011 Joseph Lstiburek 19

## Gas Fills

 Gas fills reduce the amount of heat transferred by conduction and convection through the space in the glazing unit

| Fill    | Conductivity W/mK | Conductivity R/inch | Reduction in Conduction |
|---------|-------------------|---------------------|-------------------------|
| Air     | 0.0241            | 6.0                 | -                       |
| Argon   | 0.0162            | 8.9                 | 33%                     |
| Krypton | 0.0086            | 16.8                | 64%                     |
| Xenon   | 0.0051            | 28.3                | 79%                     |

Building Science Corporation