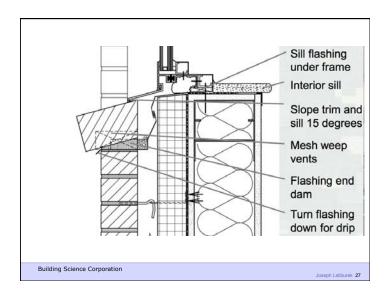

| 93%                  |  |
|                   | 0.84<br>0.20<br>0.10 |  |

Building Science Corporation 2011 Joseph Lstiburek 19

## Gas Fills

 Gas fills reduce the amount of heat transferred by conduction and convection through the space in the glazing unit

| Fill    | Conductivity W/mK | Conductivity R/inch | Reduction in Conduction |
|---------|-------------------|---------------------|-------------------------|
| Air     | 0.0241            | 6.0                 | -                       |
| Argon   | 0.0162            | 8.9                 | 33%                     |
| Krypton | 0.0086            | 16.8                | 64%                     |
| Xenon   | 0.0051            | 28.3                | 79%                     |

Building Science Corporation