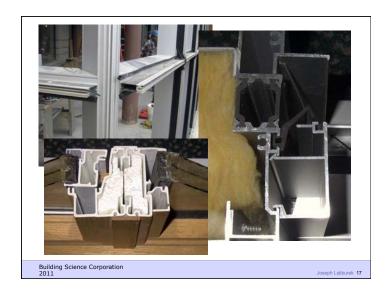

## **Frames**

A large amount of heat can also be conducted through the frame

- Conductivity of the material (lower = better)
- Geometry of the frame

| Frame<br>Material | Conductivity<br>W/mk | Conductivity R/inch |  |
|-------------------|----------------------|---------------------|--|
| Wood              | 0.10 to 0.18         | 0.8 to 1.4          |  |
| PVC               | 0.17                 | 0.8                 |  |
| Fiberglass        | 0.30                 | 0.5                 |  |
| Bronze            | 93                   | 0.002               |  |
| Aluminum          | 221                  | 0.001               |  |