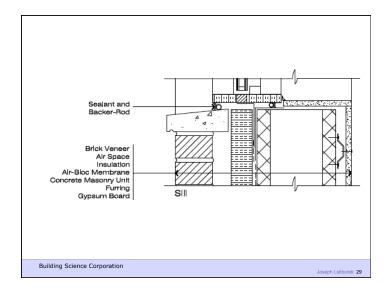

| 93%                  |  |
|                   | 0.84<br>0.20<br>0.10 |  |

Building Science Corporation 2011 Joseph Lstiburek 19

## Gas Fills

 Gas fills reduce the amount of heat transferred by conduction and convection through the space in the glazing unit

| Fill    | Conductivity W/mK | Conductivity R/inch | Reduction in Conduction |
|---------|-------------------|---------------------|-------------------------|
| Air     | 0.0241            | 6.0                 | -                       |
| Argon   | 0.0162            | 8.9                 | 33%                     |
| Krypton | 0.0086            | 16.8                | 64%                     |
| Xenon   | 0.0051            | 28.3                | 79%                     |

Building Science Corporation