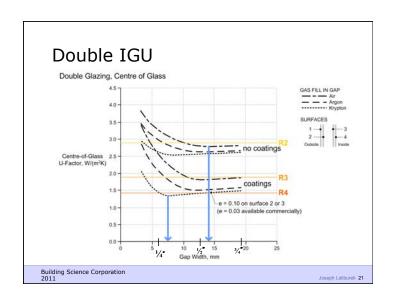

## Low-e Coatings

• Low-e coatings reduce the amount of heat transferred by radiation

| <b>Emissivity</b> | Radiation Reduction  |  |
|-------------------|----------------------|--|
| 0.84              | -                    |  |
| 0.20              | 62%                  |  |
| 0.10              | 79%                  |  |
| 0.03              | 93%                  |  |
|                   | 0.84<br>0.20<br>0.10 |  |