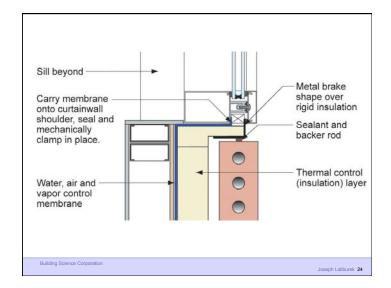

| 0.03              | 93%                  |  |
|                   | 0.84<br>0.20<br>0.10 |  |

Building Science Corporation 2011 Joseph Lstiburek 19

## Gas Fills

 Gas fills reduce the amount of heat transferred by conduction and convection through the space in the glazing unit

| Fill    | Conductivity W/mK | Conductivity R/inch | Reduction in Conduction |
|---------|-------------------|---------------------|-------------------------|
| Air     | 0.0241            | 6.0                 | -                       |
| Argon   | 0.0162            | 8.9                 | 33%                     |
| Krypton | 0.0086            | 16.8                | 64%                     |
| Xenon   | 0.0051            | 28.3                | 79%                     |

Building Science Corporation