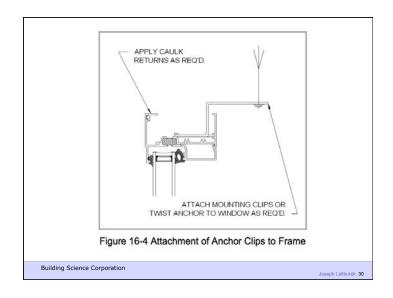

| 93%                  |  |
|                   | 0.84<br>0.20<br>0.10 |  |

Building Science Corporation 2011 Joseph Lstiburek 19

## Gas Fills

 Gas fills reduce the amount of heat transferred by conduction and convection through the space in the glazing unit

| Fill    | Conductivity W/mK | Conductivity R/inch | Reduction in Conduction |
|---------|-------------------|---------------------|-------------------------|
| Air     | 0.0241            | 6.0                 | -                       |
| Argon   | 0.0162            | 8.9                 | 33%                     |
| Krypton | 0.0086            | 16.8                | 64%                     |
| Xenon   | 0.0051            | 28.3                | 79%                     |

Building Science Corporation