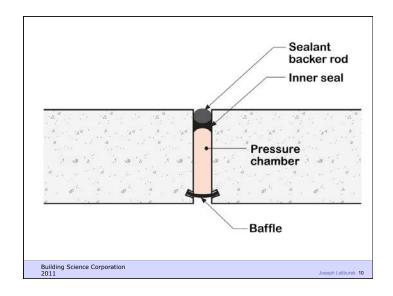

## **Frames**

A large amount of heat can also be conducted through the frame

- Conductivity of the material (lower = better)
- Geometry of the frame

| Frame<br>Material | Conductivity<br>W/mk | Conductivity R/inch |  |
|-------------------|----------------------|---------------------|--|
| Wood              | 0.10 to 0.18         | 0.8 to 1.4          |  |
| PVC               | 0.17                 | 0.8                 |  |
| Fiberglass        | 0.30                 | 0.5                 |  |
| Bronze            | 93                   | 0.002               |  |
| Aluminum          | 221                  | 0.001               |  |

Building Science Corporation 2011

Joseph Lstiburek 14









## Low-e Coatings

• Low-e coatings reduce the amount of heat transferred by radiatio