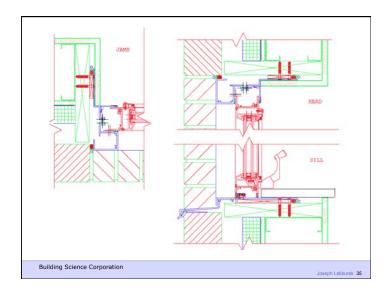

93%                  |  |
|                   | 0.84<br>0.20<br>0.10 |  |

Building Science Corporation 2011 Joseph Lstiburek 19

## Gas Fills

 Gas fills reduce the amount of heat transferred by conduction and convection through the space in the glazing unit

| Fill    | Conductivity W/mK | Conductivity R/inch | Reduction in Conduction |
|---------|-------------------|---------------------|-------------------------|
| Air     | 0.0241            | 6.0                 | -                       |
| Argon   | 0.0162            | 8.9                 | 33%                     |
| Krypton | 0.0086            | 16.8                | 64%                     |
| Xenon   | 0.0051            | 28.3                | 79%                     |

Building Science Corporation