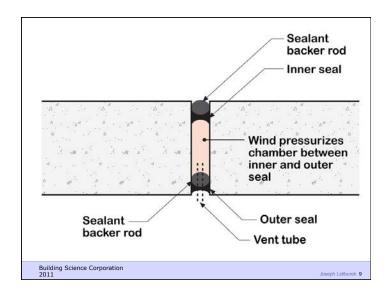

## **Frames**

A large amount of heat can also be conducted through the frame

- Conductivity of the material (lower = better)
- Geometry of the frame

| Frame<br>Material | Conductivity<br>W/mk | Conductivity R/inch |  |
|-------------------|----------------------|---------------------|--|
| Wood              | 0.10 to 0.18         | 0.8 to 1.4          |  |
| PVC               | 0.17                 | 0.8                 |  |
| Fiberglass        | 0.30                 | 0.5                 |  |
| Bronze            | 93                   | 0.002               |  |
| Aluminum          | 221                  | 0.001               |  |

Building Science Corporation 2011

Joseph Lstiburek 14









## Low-e Coatings

• Low-e coatings reduce the amount of heat transferred by radiat