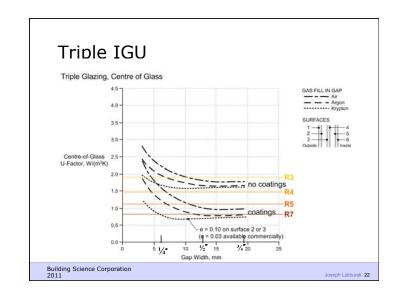

## Gas Fills

 Gas fills reduce the amount of heat transferred by conduction and convection through the space in the glazing unit

| Fill    | Conductivity W/mK | Conductivity R/inch | Reduction in Conduction |
|---------|-------------------|---------------------|-------------------------|
| Air     | 0.0241            | 6.0                 | -                       |
| Argon   | 0.0162            | 8.9                 | 33%                     |
| Krypton | 0.0086            | 16.8                | 64%                     |
| Xenon   | 0.0051            | 28.3                | 79%                     |