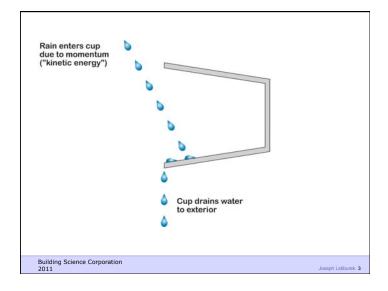

## **Frames**

A large amount of heat can also be conducted through the frame

- Conductivity of the material (lower = better)
- Geometry of the frame

| Frame<br>Material | Conductivity<br>W/mk | Conductivity R/inch |  |
|-------------------|----------------------|---------------------|--|
| Wood              | 0.10 to 0.18         | 0.8 to 1.4          |  |
| PVC               | 0.17                 | 0.8                 |  |
| Fiberglass        | 0.30                 | 0.5                 |  |
| Bronze            | 93                   | 0.002               |  |
| Aluminum          | 221                  | 0.001               |  |

Building Science Corporation 2011

Joseph Lstiburek 14









## Low-e Coatings

• Low-e coatings reduce the amount of heat transferr