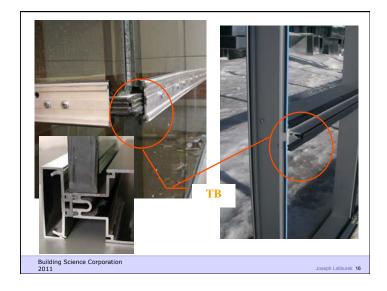

## **Frames**

A large amount of heat can also be conducted through the frame

- Conductivity of the material (lower = better)
- Geometry of the frame

| Frame<br>Material | Conductivity<br>W/mk | Conductivity R/inch |  |
|-------------------|----------------------|---------------------|--|
| Wood              | 0.10 to 0.18         | 0.8 to 1.4          |  |
| PVC               | 0.17                 | 0.8                 |  |
| Fiberglass        | 0.30                 | 0.5                 |  |
| Bronze            | 93                   | 0.002               |  |
| Aluminum          | 221                  | 0.001               |  |