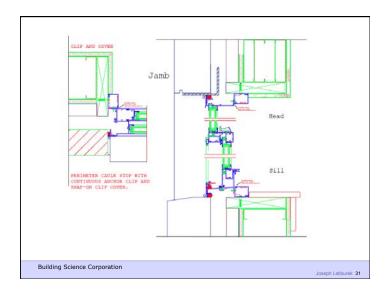

| 93%                  |  |
|                   | 0.84<br>0.20<br>0.10 |  |

Building Science Corporation 2011 Joseph Lstiburek 19

## Gas Fills

 Gas fills reduce the amount of heat transferred by conduction and convection through the space in the glazing unit

| Fill    | Conductivity W/mK | Conductivity R/inch | Reduction in Conduction |
|---------|-------------------|---------------------|-------------------------|
| Air     | 0.0241            | 6.0                 | -                       |
| Argon   | 0.0162            | 8.9                 | 33%                     |
| Krypton | 0.0086            | 16.8                | 64%                     |
| Xenon   | 0.0051            | 28.3                | 79%                     |

Building Science Corporation