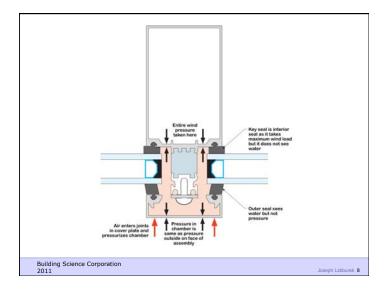

## **Frames**

A large amount of heat can also be conducted through the frame

- Conductivity of the material (lower = better)
- Geometry of the frame

| Frame<br>Material | Conductivity<br>W/mk | Conductivity R/inch |  |
|-------------------|----------------------|---------------------|--|
| Wood              | 0.10 to 0.18         | 0.8 to 1.4          |  |
| PVC               | 0.17                 | 0.8                 |  |
| Fiberglass        | 0.30                 | 0.5                 |  |
| Bronze            | 93                   | 0.002               |  |
| Aluminum          | 221                  | 0.001               |  |

Building Science Corporation 2011

Joseph Lstiburek 14









## Low-e Coatings

• Low-e coatings reduce the amount of heat transferred by radi