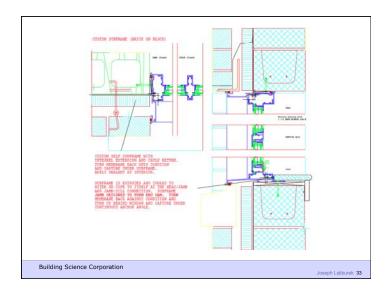

| 93%                  |  |
|                   | 0.84<br>0.20<br>0.10 |  |

Building Science Corporation 2011 Joseph Lstiburek 19

## Gas Fills

 Gas fills reduce the amount of heat transferred by conduction and convection through the space in the glazing unit

| Fill    | Conductivity W/mK | Conductivity R/inch | Reduction in Conduction |
|---------|-------------------|---------------------|-------------------------|
| Air     | 0.0241            | 6.0                 | -                       |
| Argon   | 0.0162            | 8.9                 | 33%                     |
| Krypton | 0.0086            | 16.8                | 64%                     |
| Xenon   | 0.0051            | 28.3                | 79%                     |

Building Science Corporation