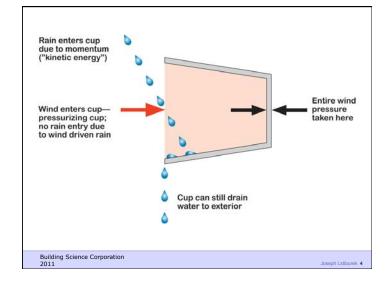

## **Frames**

A large amount of heat can also be conducted through the frame

- Conductivity of the material (lower = better)
- Geometry of the frame

| Frame<br>Material | Conductivity<br>W/mk | Conductivity R/inch |  |
|-------------------|----------------------|---------------------|--|
| Wood              | 0.10 to 0.18         | 0.8 to 1.4          |  |
| PVC               | 0.17                 | 0.8                 |  |
| Fiberglass        | 0.30                 | 0.5                 |  |
| Bronze            | 93                   | 0.002               |  |
| Aluminum          | 221                  | 0.001               |  |

Building Science Corporation 2011

Joseph Lstiburek 14









## Low-e Coatings

• Low-e coatings reduce the amount of heat transferred