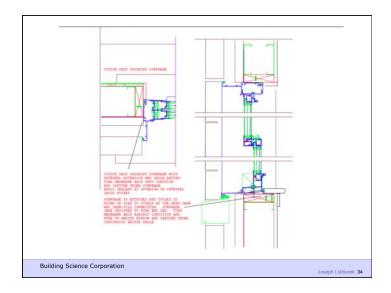

| 93%                  |  |
|                   | 0.84<br>0.20<br>0.10 |  |

Building Science Corporation 2011 Joseph Lstiburek 19

## Gas Fills

 Gas fills reduce the amount of heat transferred by conduction and convection through the space in the glazing unit

| Fill    | Conductivity W/mK | Conductivity R/inch | Reduction in Conduction |
|---------|-------------------|---------------------|-------------------------|
| Air     | 0.0241            | 6.0                 | -                       |
| Argon   | 0.0162            | 8.9                 | 33%                     |
| Krypton | 0.0086            | 16.8                | 64%                     |
| Xenon   | 0.0051            | 28.3                | 79%                     |

Building Science Corporation