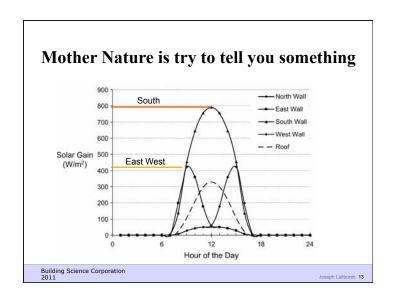

## **Frames**

A large amount of heat can also be conducted through the frame

- Conductivity of the material (lower = better)
- Geometry of the frame

| Frame<br>Material | Conductivity<br>W/mk | Conductivity R/inch |  |
|-------------------|----------------------|---------------------|--|
| Wood              | 0.10 to 0.18         | 0.8 to 1.4          |  |
| PVC               | 0.17                 | 0.8                 |  |
| Fiberglass        | 0.30                 | 0.5                 |  |
| Bronze            | 93                   | 0.002               |  |
| Aluminum          | 221                  | 0.001               |  |

Building Science Corporation 2011

Joseph Lstiburek 14









## Low-e Coatings

• Low-e coatings reduce the amount of heat transferred by radiation

| <