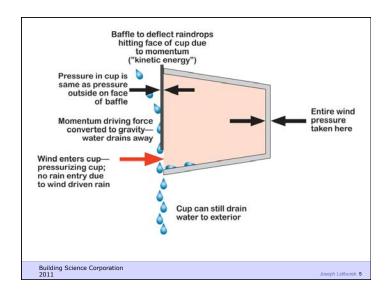

## **Frames**

A large amount of heat can also be conducted through the frame

- Conductivity of the material (lower = better)
- Geometry of the frame

| Frame<br>Material | Conductivity<br>W/mk | Conductivity R/inch |  |
|-------------------|----------------------|---------------------|--|
| Wood              | 0.10 to 0.18         | 0.8 to 1.4          |  |
| PVC               | 0.17                 | 0.8                 |  |
| Fiberglass        | 0.30                 | 0.5                 |  |
| Bronze            | 93                   | 0.002               |  |
| Aluminum          | 221                  | 0.001               |  |

Building Science Corporation 2011

Joseph Lstiburek 14









## Low-e Coatings

• Low-e coatings reduce the amount of heat transferred b