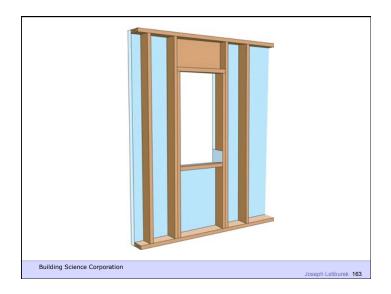

om More To Less Air Flow Is From A Higher Pressure to a Lower Pressure Gravity Acts Down

Building Science Corporation

Joseph Lstiburek 9





Don't Do Stupid Things

Building Science Corporation

Joseph Latiburek 12





































































Beer Screen?

Building Science Corporation

Joseph Lstiburek 47













If You Need To Run A Hygrothermal Model
To Figure Out If Your Wall Works You
Have The Wrong Design

Joseph Lstiburek 54

14 of 43

Water Control Layer
Air Control Layer
Vapor Control Layer
Thermal Control Layer











15 of 43