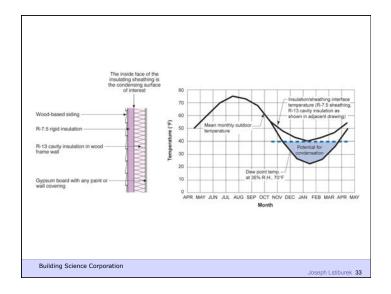

om The Outside Buildings Get Wet From The Inside Buildings Start Out Wet Wet Happens

Buildings Must Be Designed To Dry

Building Science Corporation

Joseph Lstiburek 5

Building Science Corporation

Buildings Can Dry To The Outside Buildings Can Dry To The Inside Buildings Can Dry To Both Sides 2<sup>nd</sup> Law of Thermodynamics

Building Science Corporation

Joseph Lstiburek 7

Building Science Corporation

Joseph Lstiturek 8

Joseph Lstiburek 6

Heat Flow Is From Warm To Cold Moisture Flow Is From Warm To Cold Moisture Flow Is From More To Less Air Flow Is From A Higher Pressure to a Lower Pressure Gravity Acts Down

Building Science Corporation

Joseph Lstiburek 9





Don't Do Stupid Things

Building Science Corporation

Joseph Latiburek 12





































































Beer Screen?

Building Science Corporation

Joseph Lstiburek 47













If You Need To Run A Hygrothermal Model
To Figure Out If Your Wall Works You
Have The Wrong Design

Joseph Lstiburek 54

14 of 43

Water Control Layer
Air Control Layer
Vapor Control Layer
Thermal Control Layer











15 of 43