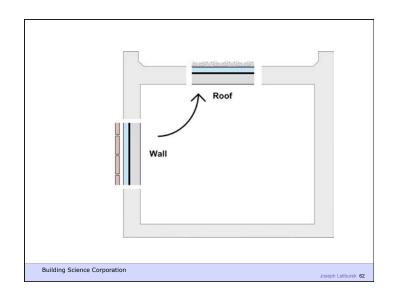

If You Need To Run A Hygrothermal Model
To Figure Out If Your Wall Works You
Have The Wrong Design

Joseph Lstiburek 54

14 of 43

Water Control Layer
Air Control Layer
Vapor Control Layer
Thermal Control Layer