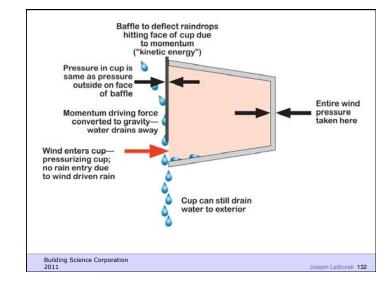

To Cold Moisture Flow Is From Warm To Cold Moisture Flow Is From More To Less Air Flow Is From A Higher Pressure to a Lower Pressure Gravity Acts Down

Building Science Corporation

Joseph Lstiburek 9





Don't Do Stupid Things

Building Science Corporation

Joseph Latiburek 12





































































Beer Screen?

Building Science Corporation

Joseph Lstiburek 47













If You Need To Run A Hygrothermal Model
To Figure Out If Your Wall Works You
Have The Wrong Design

Joseph Lstiburek 54

14 of 43

Water Control Layer
Air Control Layer
Vapor Control Layer
Thermal Control Layer











15 of 43