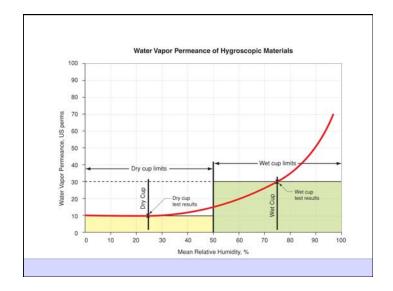

Outside Buildings Get Wet From The Inside Buildings Start Out Wet Wet Happens

Buildings Must Be Designed To Dry

Building Science Corporation

Joseph Lstiburek 5

Building Science Corporation

Buildings Can Dry To The Outside Buildings Can Dry To The Inside Buildings Can Dry To Both Sides 2<sup>nd</sup> Law of Thermodynamics

Building Science Corporation

Joseph Lstiburek 7

Building Science Corporation

Joseph Lstiturek 8

Joseph Lstiburek 6

Heat Flow Is From Warm To Cold Moisture Flow Is From Warm To Cold Moisture Flow Is From More To Less Air Flow Is From A Higher Pressure to a Lower Pressure Gravity Acts Down

Building Science Corporation

Joseph Lstiburek 9





Don't Do Stupid Things

Building Science Corporation

Joseph Latiburek 12





































































Beer Screen?

Building Science Corporation

Joseph Lstiburek 47













If You Need To Run A Hygrothermal Model
To Figure Out If Your Wall Works You
Have The Wrong Design

Joseph Lstiburek 54

14 of 43

Water Control Layer
Air Control Layer
Vapor Control Layer
Thermal Control Layer











15 of 43