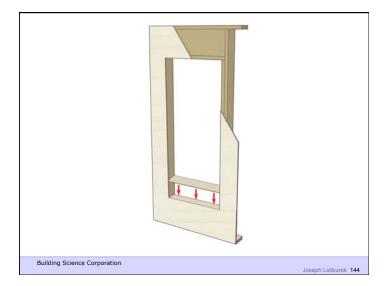

From Warm To Cold Moisture Flow Is From More To Less Air Flow Is From A Higher Pressure to a Lower Pressure Gravity Acts Down

Building Science Corporation

Joseph Lstiburek 9





Don't Do Stupid Things

Building Science Corporation

Joseph Latiburek 12





































































Beer Screen?

Building Science Corporation

Joseph Lstiburek 47













If You Need To Run A Hygrothermal Model
To Figure Out If Your Wall Works You
Have The Wrong Design

Joseph Lstiburek 54

14 of 43

Water Control Layer
Air Control Layer
Vapor Control Layer
Thermal Control Layer











15 of 43