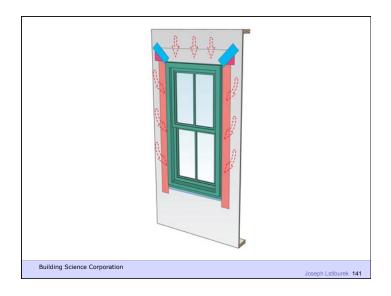

low Is From Warm To Cold Moisture Flow Is From More To Less Air Flow Is From A Higher Pressure to a Lower Pressure Gravity Acts Down

Building Science Corporation

Joseph Lstiburek 9





Don't Do Stupid Things

Building Science Corporation

Joseph Latiburek 12





































































Beer Screen?

Building Science Corporation

Joseph Lstiburek 47













If You Need To Run A Hygrothermal Model
To Figure Out If Your Wall Works You
Have The Wrong Design

Joseph Lstiburek 54

14 of 43

Water Control Layer
Air Control Layer
Vapor Control Layer
Thermal Control Layer











15 of 43