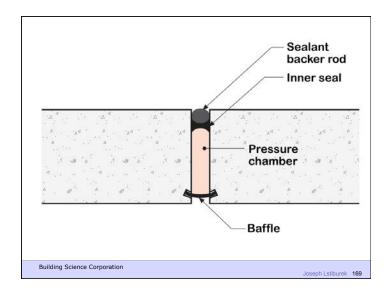

ess Air Flow Is From A Higher Pressure to a Lower Pressure Gravity Acts Down

Building Science Corporation

Joseph Lstiburek 9





Don't Do Stupid Things

Building Science Corporation

Joseph Latiburek 12





































































Beer Screen?

Building Science Corporation

Joseph Lstiburek 47













If You Need To Run A Hygrothermal Model
To Figure Out If Your Wall Works You
Have The Wrong Design

Joseph Lstiburek 54

14 of 43

Water Control Layer
Air Control Layer
Vapor Control Layer
Thermal Control Layer











15 of 43