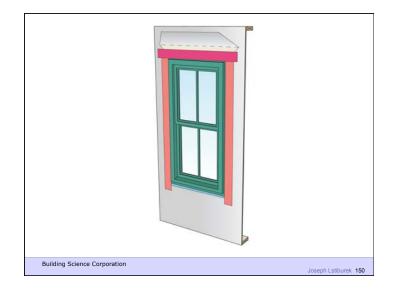

o Cold Moisture Flow Is From More To Less Air Flow Is From A Higher Pressure to a Lower Pressure Gravity Acts Down

Building Science Corporation

Joseph Lstiburek 9





Don't Do Stupid Things

Building Science Corporation

Joseph Latiburek 12





































































Beer Screen?

Building Science Corporation

Joseph Lstiburek 47













If You Need To Run A Hygrothermal Model
To Figure Out If Your Wall Works You
Have The Wrong Design

Joseph Lstiburek 54

14 of 43

Water Control Layer
Air Control Layer
Vapor Control Layer
Thermal Control Layer











15 of 43