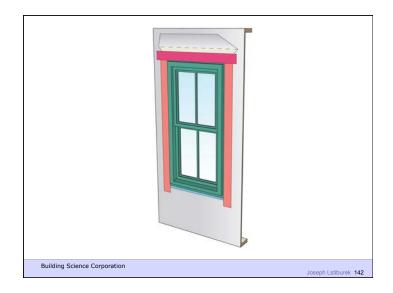

w Is From Warm To Cold Moisture Flow Is From More To Less Air Flow Is From A Higher Pressure to a Lower Pressure Gravity Acts Down

Building Science Corporation

Joseph Lstiburek 9





Don't Do Stupid Things

Building Science Corporation

Joseph Latiburek 12





































































Beer Screen?

Building Science Corporation

Joseph Lstiburek 47













If You Need To Run A Hygrothermal Model
To Figure Out If Your Wall Works You
Have The Wrong Design

Joseph Lstiburek 54

14 of 43

Water Control Layer
Air Control Layer
Vapor Control Layer
Thermal Control Layer











15 of 43