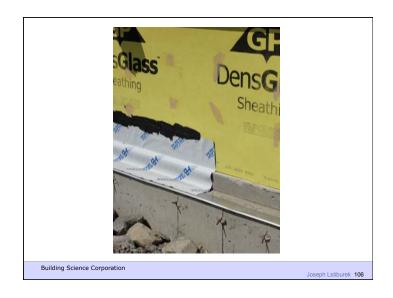

If You Need To Run A Hygrothermal Model
To Figure Out If Your Wall Works You
Have The Wrong Design

Joseph Lstiburek 54

14 of 43

Water Control Layer
Air Control Layer
Vapor Control Layer
Thermal Control Layer