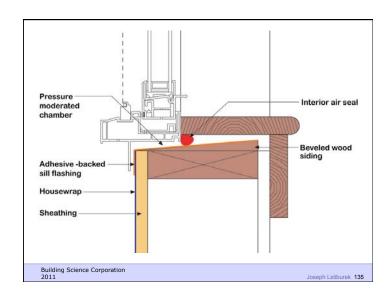

d Moisture Flow Is From Warm To Cold Moisture Flow Is From More To Less Air Flow Is From A Higher Pressure to a Lower Pressure Gravity Acts Down

Building Science Corporation

Joseph Lstiburek 9





Don't Do Stupid Things

Building Science Corporation

Joseph Latiburek 12





































































Beer Screen?

Building Science Corporation

Joseph Lstiburek 47













If You Need To Run A Hygrothermal Model
To Figure Out If Your Wall Works You
Have The Wrong Design

Joseph Lstiburek 54

14 of 43

Water Control Layer
Air Control Layer
Vapor Control Layer
Thermal Control Layer











15 of 43