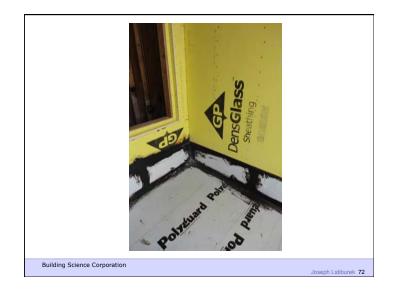

ation

Joseph Lstiburek 7

Building Science Corporation

Joseph Lstiturek 8

Joseph Lstiburek 6

Heat Flow Is From Warm To Cold Moisture Flow Is From Warm To Cold Moisture Flow Is From More To Less Air Flow Is From A Higher Pressure to a Lower Pressure Gravity Acts Down

Building Science Corporation

Joseph Lstiburek 9





Don't Do Stupid Things

Building Science Corporation

Joseph Latiburek 12





































































Beer Screen?

Building Science Corporation

Joseph Lstiburek 47













If You Need To Run A Hygrothermal Model
To Figure Out If Your Wall Works You
Have The Wrong Design

Joseph Lstiburek 54

14 of 43

Water Control Layer
Air Control Layer
Vapor Control Layer
Thermal Control Layer











15 of 43