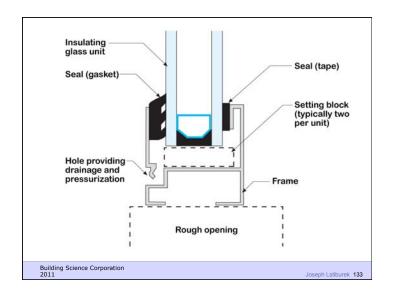

Cold Moisture Flow Is From Warm To Cold Moisture Flow Is From More To Less Air Flow Is From A Higher Pressure to a Lower Pressure Gravity Acts Down

Building Science Corporation

Joseph Lstiburek 9





Don't Do Stupid Things

Building Science Corporation

Joseph Latiburek 12





































































Beer Screen?

Building Science Corporation

Joseph Lstiburek 47













If You Need To Run A Hygrothermal Model
To Figure Out If Your Wall Works You
Have The Wrong Design

Joseph Lstiburek 54

14 of 43

Water Control Layer
Air Control Layer
Vapor Control Layer
Thermal Control Layer











15 of 43