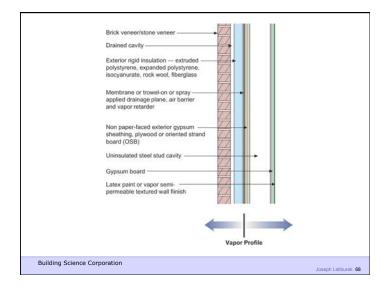

e Corporation

Joseph Lstiburek 7

Building Science Corporation

Joseph Lstiturek 8

Joseph Lstiburek 6

Heat Flow Is From Warm To Cold Moisture Flow Is From Warm To Cold Moisture Flow Is From More To Less Air Flow Is From A Higher Pressure to a Lower Pressure Gravity Acts Down

Building Science Corporation

Joseph Lstiburek 9





Don't Do Stupid Things

Building Science Corporation

Joseph Latiburek 12





































































Beer Screen?

Building Science Corporation

Joseph Lstiburek 47













If You Need To Run A Hygrothermal Model
To Figure Out If Your Wall Works You
Have The Wrong Design

Joseph Lstiburek 54

14 of 43

Water Control Layer
Air Control Layer
Vapor Control Layer
Thermal Control Layer











15 of 43