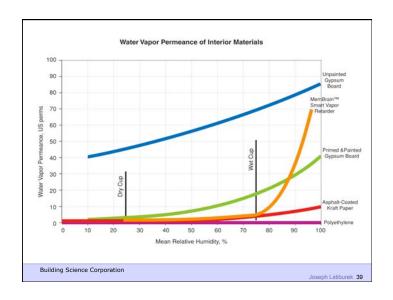

Building Science Corporation

Buildings Can Dry To The Outside Buildings Can Dry To The Inside Buildings Can Dry To Both Sides 2<sup>nd</sup> Law of Thermodynamics

Building Science Corporation

Joseph Lstiburek 7