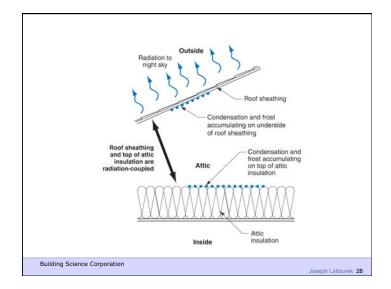

Get Wet From The Outside Buildings Get Wet From The Inside Buildings Start Out Wet Wet Happens

Buildings Must Be Designed To Dry

Building Science Corporation

Joseph Lstiburek 5

Building Science Corporation

Buildings Can Dry To The Outside Buildings Can Dry To The Inside Buildings Can Dry To Both Sides 2<sup>nd</sup> Law of Thermodynamics

Building Science Corporation

Joseph Lstiburek 7

Building Science Corporation

Joseph Lstiturek 8

Joseph Lstiburek 6

Heat Flow Is From Warm To Cold Moisture Flow Is From Warm To Cold Moisture Flow Is From More To Less Air Flow Is From A Higher Pressure to a Lower Pressure Gravity Acts Down

Building Science Corporation

Joseph Lstiburek 9





Don't Do Stupid Things

Building Science Corporation

Joseph Latiburek 12





































































Beer Screen?

Building Science Corporation

Joseph Lstiburek 47













If You Need To Run A Hygrothermal Model
To Figure Out If Your Wall Works You
Have The Wrong Design

Joseph Lstiburek 54

14 of 43

Water Control Layer
Air Control Layer
Vapor Control Layer
Thermal Control Layer











15 of 43