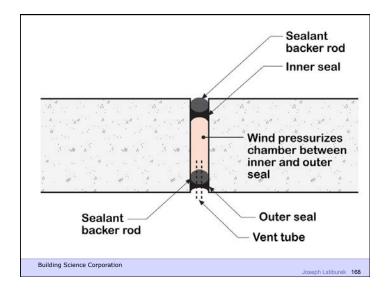

Less Air Flow Is From A Higher Pressure to a Lower Pressure Gravity Acts Down

Building Science Corporation

Joseph Lstiburek 9





Don't Do Stupid Things

Building Science Corporation

Joseph Latiburek 12





































































Beer Screen?

Building Science Corporation

Joseph Lstiburek 47













If You Need To Run A Hygrothermal Model
To Figure Out If Your Wall Works You
Have The Wrong Design

Joseph Lstiburek 54

14 of 43

Water Control Layer
Air Control Layer
Vapor Control Layer
Thermal Control Layer











15 of 43