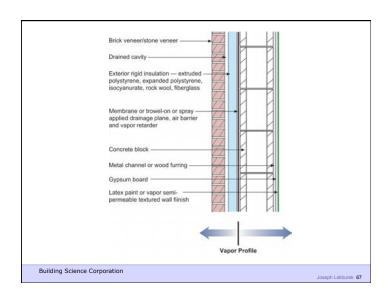

nce Corporation

Joseph Lstiburek 7

Building Science Corporation

Joseph Lstiturek 8

Joseph Lstiburek 6

Heat Flow Is From Warm To Cold Moisture Flow Is From Warm To Cold Moisture Flow Is From More To Less Air Flow Is From A Higher Pressure to a Lower Pressure Gravity Acts Down

Building Science Corporation

Joseph Lstiburek 9





Don't Do Stupid Things

Building Science Corporation

Joseph Latiburek 12





































































Beer Screen?

Building Science Corporation

Joseph Lstiburek 47













If You Need To Run A Hygrothermal Model
To Figure Out If Your Wall Works You
Have The Wrong Design

Joseph Lstiburek 54

14 of 43

Water Control Layer
Air Control Layer
Vapor Control Layer
Thermal Control Layer











15 of 43