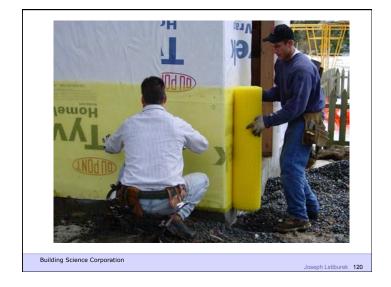

Heat Flow Is From Warm To Cold Moisture Flow Is From Warm To Cold Moisture Flow Is From More To Less Air Flow Is From A Higher Pressure to a Lower Pressure Gravity Acts Down

Building Science Corporation

Joseph Lstiburek 9





Don't Do Stupid Things

Building Science Corporation

Joseph Latiburek 12





































































Beer Screen?

Building Science Corporation

Joseph Lstiburek 47













If You Need To Run A Hygrothermal Model
To Figure Out If Your Wall Works You
Have The Wrong Design

Joseph Lstiburek 54

14 of 43

Water Control Layer
Air Control Layer
Vapor Control Layer
Thermal Control Layer











15 of 43