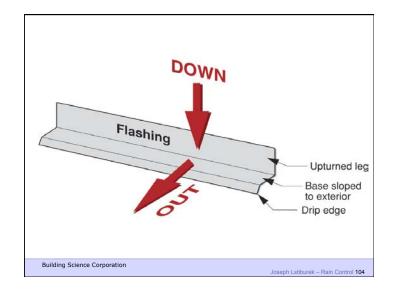

If You Need To Run A Hygrothermal Model
To Figure Out If Your Wall Works You
Have The Wrong Design

Joseph Lstiburek 54

14 of 43

Water Control Layer
Air Control Layer
Vapor Control Layer
Thermal Control Layer