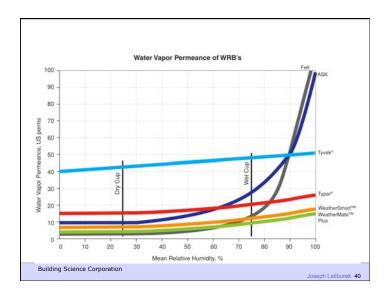

Building Science Corporation

Buildings Can Dry To The Outside Buildings Can Dry To The Inside Buildings Can Dry To Both Sides 2<sup>nd</sup> Law of Thermodynamics

Building Science Corporation

Joseph Lstiburek 7