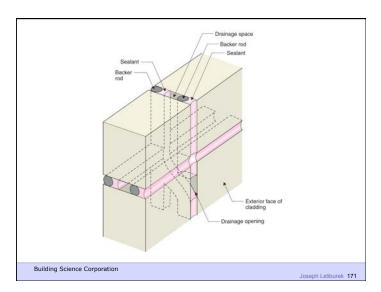

Air Flow Is From A Higher Pressure to a Lower Pressure Gravity Acts Down

Building Science Corporation

Joseph Lstiburek 9





Don't Do Stupid Things

Building Science Corporation

Joseph Latiburek 12





































































Beer Screen?

Building Science Corporation

Joseph Lstiburek 47













If You Need To Run A Hygrothermal Model
To Figure Out If Your Wall Works You
Have The Wrong Design

Joseph Lstiburek 54

14 of 43

Water Control Layer
Air Control Layer
Vapor Control Layer
Thermal Control Layer











15 of 43