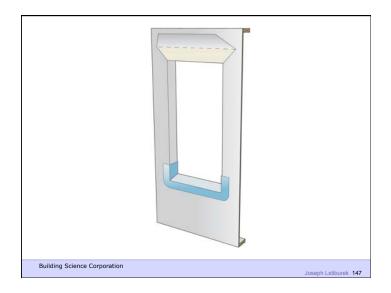

Warm To Cold Moisture Flow Is From More To Less Air Flow Is From A Higher Pressure to a Lower Pressure Gravity Acts Down

Building Science Corporation

Joseph Lstiburek 9





Don't Do Stupid Things

Building Science Corporation

Joseph Latiburek 12





































































Beer Screen?

Building Science Corporation

Joseph Lstiburek 47













If You Need To Run A Hygrothermal Model
To Figure Out If Your Wall Works You
Have The Wrong Design

Joseph Lstiburek 54

14 of 43

Water Control Layer
Air Control Layer
Vapor Control Layer
Thermal Control Layer











15 of 43