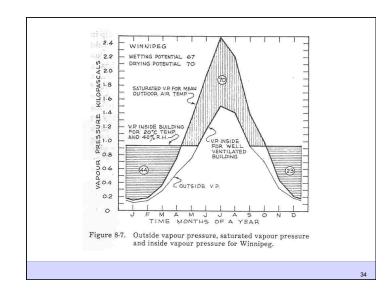

The Outside Buildings Get Wet From The Inside Buildings Start Out Wet Wet Happens

Buildings Must Be Designed To Dry

Building Science Corporation

Joseph Lstiburek 5

Building Science Corporation

Buildings Can Dry To The Outside Buildings Can Dry To The Inside Buildings Can Dry To Both Sides 2<sup>nd</sup> Law of Thermodynamics

Building Science Corporation

Joseph Lstiburek 7

Building Science Corporation

Joseph Lstiturek 8

Joseph Lstiburek 6

Heat Flow Is From Warm To Cold Moisture Flow Is From Warm To Cold Moisture Flow Is From More To Less Air Flow Is From A Higher Pressure to a Lower Pressure Gravity Acts Down

Building Science Corporation

Joseph Lstiburek 9





Don't Do Stupid Things

Building Science Corporation

Joseph Latiburek 12





































































Beer Screen?

Building Science Corporation

Joseph Lstiburek 47













If You Need To Run A Hygrothermal Model
To Figure Out If Your Wall Works You
Have The Wrong Design

Joseph Lstiburek 54

14 of 43

Water Control Layer
Air Control Layer
Vapor Control Layer
Thermal Control Layer











15 of 43