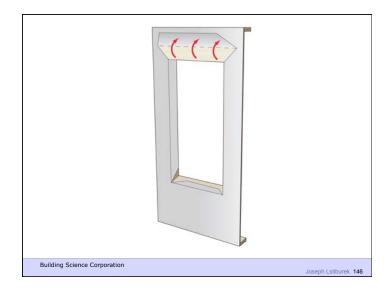

m Warm To Cold Moisture Flow Is From More To Less Air Flow Is From A Higher Pressure to a Lower Pressure Gravity Acts Down

Building Science Corporation

Joseph Lstiburek 9





Don't Do Stupid Things

Building Science Corporation

Joseph Latiburek 12





































































Beer Screen?

Building Science Corporation

Joseph Lstiburek 47













If You Need To Run A Hygrothermal Model
To Figure Out If Your Wall Works You
Have The Wrong Design

Joseph Lstiburek 54

14 of 43

Water Control Layer
Air Control Layer
Vapor Control Layer
Thermal Control Layer











15 of 43