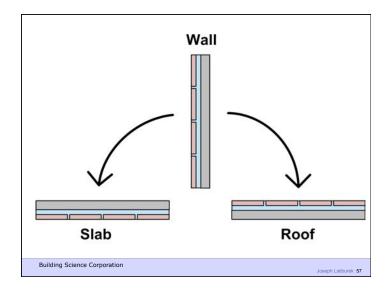

If You Need To Run A Hygrothermal Model
To Figure Out If Your Wall Works You
Have The Wrong Design

Joseph Lstiburek 54

14 of 43

Water Control Layer
Air Control Layer
Vapor Control Layer
Thermal Control Layer