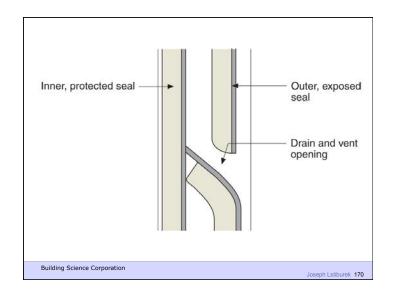

s Air Flow Is From A Higher Pressure to a Lower Pressure Gravity Acts Down

Building Science Corporation

Joseph Lstiburek 9





Don't Do Stupid Things

Building Science Corporation

Joseph Latiburek 12





































































Beer Screen?

Building Science Corporation

Joseph Lstiburek 47













If You Need To Run A Hygrothermal Model
To Figure Out If Your Wall Works You
Have The Wrong Design

Joseph Lstiburek 54

14 of 43

Water Control Layer
Air Control Layer
Vapor Control Layer
Thermal Control Layer











15 of 43