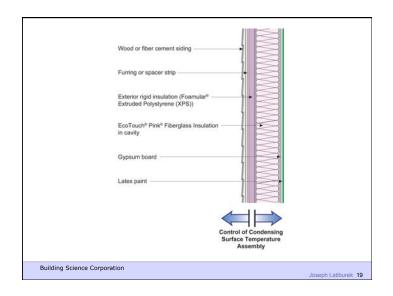

If You Need To Run A Hygrothermal Model
To Figure Out If Your Wall Works You
Have The Wrong Design

Joseph Lstiburek 54

14 of 43

Water Control Layer
Air Control Layer
Vapor Control Layer
Thermal Control Layer