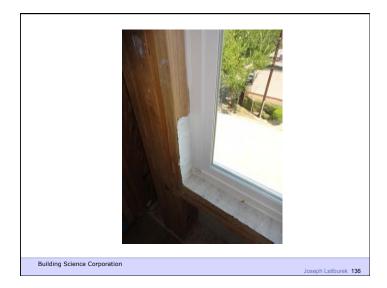

Moisture Flow Is From Warm To Cold Moisture Flow Is From More To Less Air Flow Is From A Higher Pressure to a Lower Pressure Gravity Acts Down

Building Science Corporation

Joseph Lstiburek 9





Don't Do Stupid Things

Building Science Corporation

Joseph Latiburek 12





































































Beer Screen?

Building Science Corporation

Joseph Lstiburek 47













If You Need To Run A Hygrothermal Model
To Figure Out If Your Wall Works You
Have The Wrong Design

Joseph Lstiburek 54

14 of 43

Water Control Layer
Air Control Layer
Vapor Control Layer
Thermal Control Layer











15 of 43