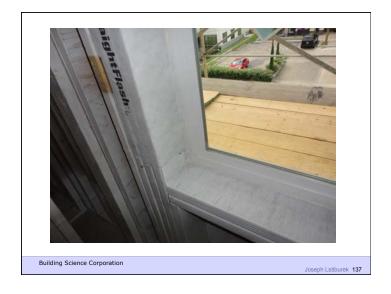

isture Flow Is From Warm To Cold Moisture Flow Is From More To Less Air Flow Is From A Higher Pressure to a Lower Pressure Gravity Acts Down

Building Science Corporation

Joseph Lstiburek 9





Don't Do Stupid Things

Building Science Corporation

Joseph Latiburek 12





































































Beer Screen?

Building Science Corporation

Joseph Lstiburek 47













If You Need To Run A Hygrothermal Model
To Figure Out If Your Wall Works You
Have The Wrong Design

Joseph Lstiburek 54

14 of 43

Water Control Layer
Air Control Layer
Vapor Control Layer
Thermal Control Layer











15 of 43