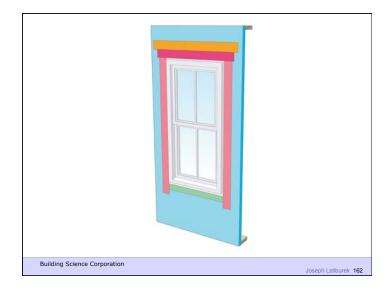

From More To Less Air Flow Is From A Higher Pressure to a Lower Pressure Gravity Acts Down

Building Science Corporation

Joseph Lstiburek 9





Don't Do Stupid Things

Building Science Corporation

Joseph Latiburek 12





































































Beer Screen?

Building Science Corporation

Joseph Lstiburek 47













If You Need To Run A Hygrothermal Model
To Figure Out If Your Wall Works You
Have The Wrong Design

Joseph Lstiburek 54

14 of 43

Water Control Layer
Air Control Layer
Vapor Control Layer
Thermal Control Layer











15 of 43