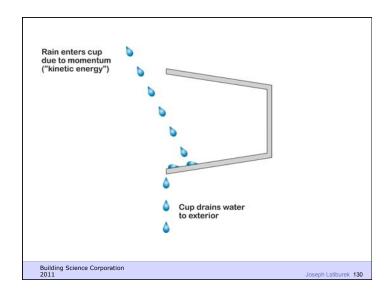

arm To Cold Moisture Flow Is From Warm To Cold Moisture Flow Is From More To Less Air Flow Is From A Higher Pressure to a Lower Pressure Gravity Acts Down

Building Science Corporation

Joseph Lstiburek 9





Don't Do Stupid Things

Building Science Corporation

Joseph Latiburek 12





































































Beer Screen?

Building Science Corporation

Joseph Lstiburek 47













If You Need To Run A Hygrothermal Model
To Figure Out If Your Wall Works You
Have The Wrong Design

Joseph Lstiburek 54

14 of 43

Water Control Layer
Air Control Layer
Vapor Control Layer
Thermal Control Layer











15 of 43