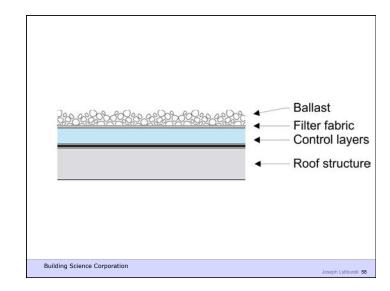

If You Need To Run A Hygrothermal Model
To Figure Out If Your Wall Works You
Have The Wrong Design

Joseph Lstiburek 54

14 of 43

Water Control Layer
Air Control Layer
Vapor Control Layer
Thermal Control Layer