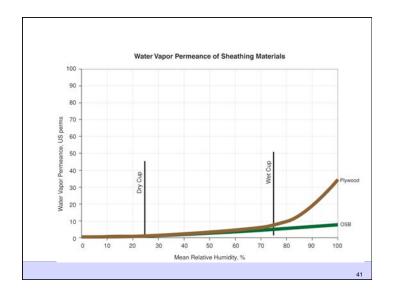

Building Science Corporation

Buildings Can Dry To The Outside Buildings Can Dry To The Inside Buildings Can Dry To Both Sides 2<sup>nd</sup> Law of Thermodynamics

Building Science Corporation

Joseph Lstiburek 7