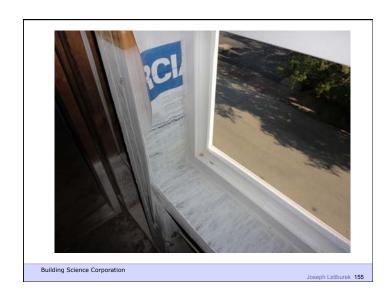

sture Flow Is From More To Less Air Flow Is From A Higher Pressure to a Lower Pressure Gravity Acts Down

Building Science Corporation

Joseph Lstiburek 9





Don't Do Stupid Things

Building Science Corporation

Joseph Latiburek 12





































































Beer Screen?

Building Science Corporation

Joseph Lstiburek 47













If You Need To Run A Hygrothermal Model
To Figure Out If Your Wall Works You
Have The Wrong Design

Joseph Lstiburek 54

14 of 43

Water Control Layer
Air Control Layer
Vapor Control Layer
Thermal Control Layer











15 of 43