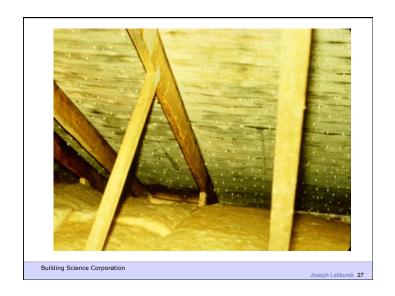

s Get Wet From The Outside Buildings Get Wet From The Inside Buildings Start Out Wet Wet Happens

Buildings Must Be Designed To Dry

Building Science Corporation

Joseph Lstiburek 5

Building Science Corporation

Buildings Can Dry To The Outside Buildings Can Dry To The Inside Buildings Can Dry To Both Sides 2<sup>nd</sup> Law of Thermodynamics

Building Science Corporation

Joseph Lstiburek 7

Building Science Corporation

Joseph Lstiturek 8

Joseph Lstiburek 6

Heat Flow Is From Warm To Cold Moisture Flow Is From Warm To Cold Moisture Flow Is From More To Less Air Flow Is From A Higher Pressure to a Lower Pressure Gravity Acts Down

Building Science Corporation

Joseph Lstiburek 9





Don't Do Stupid Things

Building Science Corporation

Joseph Latiburek 12





































































Beer Screen?

Building Science Corporation

Joseph Lstiburek 47













If You Need To Run A Hygrothermal Model
To Figure Out If Your Wall Works You
Have The Wrong Design

Joseph Lstiburek 54

14 of 43

Water Control Layer
Air Control Layer
Vapor Control Layer
Thermal Control Layer











15 of 43