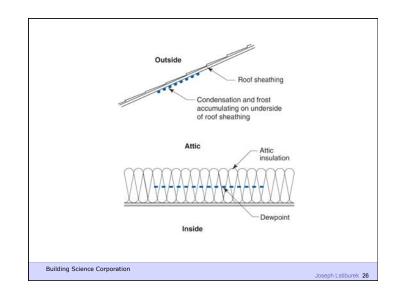

ngs Get Wet From The Outside Buildings Get Wet From The Inside Buildings Start Out Wet Wet Happens

Buildings Must Be Designed To Dry

Building Science Corporation

Joseph Lstiburek 5

Building Science Corporation

Buildings Can Dry To The Outside Buildings Can Dry To The Inside Buildings Can Dry To Both Sides 2<sup>nd</sup> Law of Thermodynamics

Building Science Corporation

Joseph Lstiburek 7

Building Science Corporation

Joseph Lstiturek 8

Joseph Lstiburek 6

Heat Flow Is From Warm To Cold Moisture Flow Is From Warm To Cold Moisture Flow Is From More To Less Air Flow Is From A Higher Pressure to a Lower Pressure Gravity Acts Down

Building Science Corporation

Joseph Lstiburek 9





Don't Do Stupid Things

Building Science Corporation

Joseph Latiburek 12





































































Beer Screen?

Building Science Corporation

Joseph Lstiburek 47













If You Need To Run A Hygrothermal Model
To Figure Out If Your Wall Works You
Have The Wrong Design

Joseph Lstiburek 54

14 of 43

Water Control Layer
Air Control Layer
Vapor Control Layer
Thermal Control Layer











15 of 43