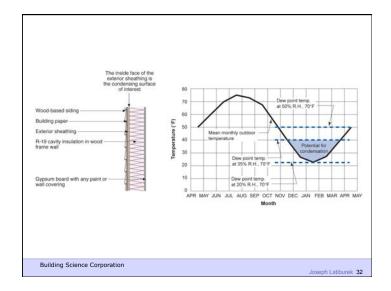

From The Outside Buildings Get Wet From The Inside Buildings Start Out Wet Wet Happens

Buildings Must Be Designed To Dry

Building Science Corporation

Joseph Lstiburek 5

Building Science Corporation

Buildings Can Dry To The Outside Buildings Can Dry To The Inside Buildings Can Dry To Both Sides 2<sup>nd</sup> Law of Thermodynamics

Building Science Corporation

Joseph Lstiburek 7

Building Science Corporation

Joseph Lstiturek 8

Joseph Lstiburek 6

Heat Flow Is From Warm To Cold Moisture Flow Is From Warm To Cold Moisture Flow Is From More To Less Air Flow Is From A Higher Pressure to a Lower Pressure Gravity Acts Down

Building Science Corporation

Joseph Lstiburek 9





Don't Do Stupid Things

Building Science Corporation

Joseph Latiburek 12





































































Beer Screen?

Building Science Corporation

Joseph Lstiburek 47













If You Need To Run A Hygrothermal Model
To Figure Out If Your Wall Works You
Have The Wrong Design

Joseph Lstiburek 54

14 of 43

Water Control Layer
Air Control Layer
Vapor Control Layer
Thermal Control Layer











15 of 43