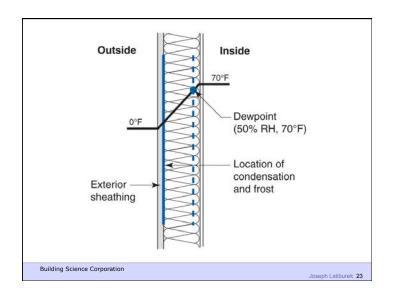

Buildings Get Wet From The Outside Buildings Get Wet From The Inside Buildings Start Out Wet Wet Happens

Buildings Must Be Designed To Dry

Building Science Corporation

Joseph Lstiburek 5

Building Science Corporation

Buildings Can Dry To The Outside Buildings Can Dry To The Inside Buildings Can Dry To Both Sides 2<sup>nd</sup> Law of Thermodynamics

Building Science Corporation

Joseph Lstiburek 7

Building Science Corporation

Joseph Lstiturek 8

Joseph Lstiburek 6

Heat Flow Is From Warm To Cold Moisture Flow Is From Warm To Cold Moisture Flow Is From More To Less Air Flow Is From A Higher Pressure to a Lower Pressure Gravity Acts Down

Building Science Corporation

Joseph Lstiburek 9





Don't Do Stupid Things

Building Science Corporation

Joseph Latiburek 12





































































Beer Screen?

Building Science Corporation

Joseph Lstiburek 47













If You Need To Run A Hygrothermal Model
To Figure Out If Your Wall Works You
Have The Wrong Design

Joseph Lstiburek 54

14 of 43

Water Control Layer
Air Control Layer
Vapor Control Layer
Thermal Control Layer











15 of 43