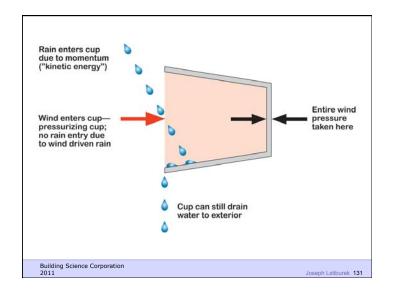

m To Cold Moisture Flow Is From Warm To Cold Moisture Flow Is From More To Less Air Flow Is From A Higher Pressure to a Lower Pressure Gravity Acts Down

Building Science Corporation

Joseph Lstiburek 9





Don't Do Stupid Things

Building Science Corporation

Joseph Latiburek 12





































































Beer Screen?

Building Science Corporation

Joseph Lstiburek 47













If You Need To Run A Hygrothermal Model
To Figure Out If Your Wall Works You
Have The Wrong Design

Joseph Lstiburek 54

14 of 43

Water Control Layer
Air Control Layer
Vapor Control Layer
Thermal Control Layer











15 of 43