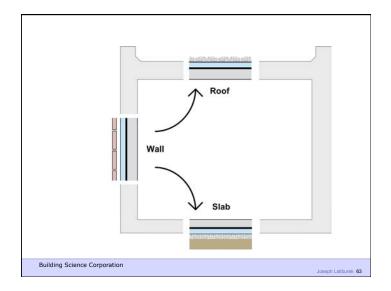

If You Need To Run A Hygrothermal Model
To Figure Out If Your Wall Works You
Have The Wrong Design

Joseph Lstiburek 54

14 of 43

Water Control Layer
Air Control Layer
Vapor Control Layer
Thermal Control Layer