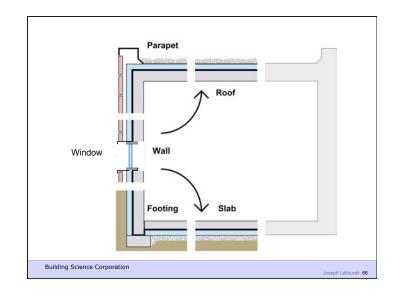

ience Corporation

Joseph Lstiburek 7

Building Science Corporation

Joseph Lstiturek 8

Joseph Lstiburek 6

Heat Flow Is From Warm To Cold Moisture Flow Is From Warm To Cold Moisture Flow Is From More To Less Air Flow Is From A Higher Pressure to a Lower Pressure Gravity Acts Down

Building Science Corporation

Joseph Lstiburek 9





Don't Do Stupid Things

Building Science Corporation

Joseph Latiburek 12





































































Beer Screen?

Building Science Corporation

Joseph Lstiburek 47













If You Need To Run A Hygrothermal Model
To Figure Out If Your Wall Works You
Have The Wrong Design

Joseph Lstiburek 54

14 of 43

Water Control Layer
Air Control Layer
Vapor Control Layer
Thermal Control Layer











15 of 43