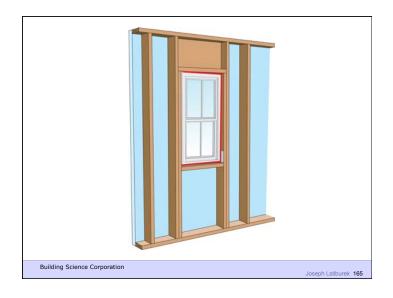

ore To Less Air Flow Is From A Higher Pressure to a Lower Pressure Gravity Acts Down

Building Science Corporation

Joseph Lstiburek 9





Don't Do Stupid Things

Building Science Corporation

Joseph Latiburek 12





































































Beer Screen?

Building Science Corporation

Joseph Lstiburek 47













If You Need To Run A Hygrothermal Model
To Figure Out If Your Wall Works You
Have The Wrong Design

Joseph Lstiburek 54

14 of 43

Water Control Layer
Air Control Layer
Vapor Control Layer
Thermal Control Layer











15 of 43