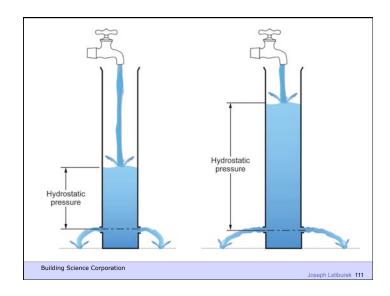

Building Science Corporation

Joseph Lstiturek 8

Joseph Lstiburek 6

Heat Flow Is From Warm To Cold Moisture Flow Is From Warm To Cold Moisture Flow Is From More To Less Air Flow Is From A Higher Pressure to a Lower Pressure Gravity Acts Down