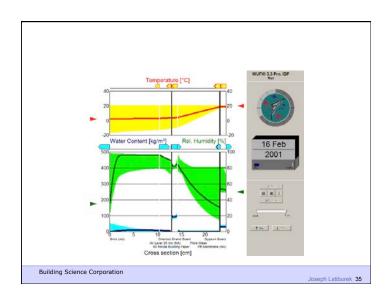

he Outside Buildings Get Wet From The Inside Buildings Start Out Wet Wet Happens

Buildings Must Be Designed To Dry

Building Science Corporation

Joseph Lstiburek 5

Building Science Corporation

Buildings Can Dry To The Outside Buildings Can Dry To The Inside Buildings Can Dry To Both Sides 2<sup>nd</sup> Law of Thermodynamics

Building Science Corporation

Joseph Lstiburek 7

Building Science Corporation

Joseph Lstiturek 8

Joseph Lstiburek 6

Heat Flow Is From Warm To Cold Moisture Flow Is From Warm To Cold Moisture Flow Is From More To Less Air Flow Is From A Higher Pressure to a Lower Pressure Gravity Acts Down

Building Science Corporation

Joseph Lstiburek 9





Don't Do Stupid Things

Building Science Corporation

Joseph Latiburek 12





































































Beer Screen?

Building Science Corporation

Joseph Lstiburek 47













If You Need To Run A Hygrothermal Model
To Figure Out If Your Wall Works You
Have The Wrong Design

Joseph Lstiburek 54

14 of 43

Water Control Layer
Air Control Layer
Vapor Control Layer
Thermal Control Layer











15 of 43