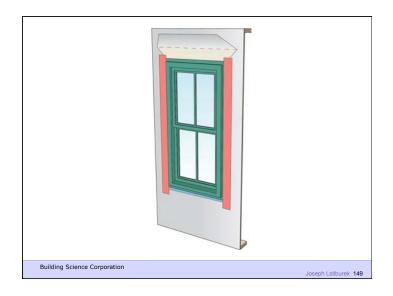

To Cold Moisture Flow Is From More To Less Air Flow Is From A Higher Pressure to a Lower Pressure Gravity Acts Down

Building Science Corporation

Joseph Lstiburek 9





Don't Do Stupid Things

Building Science Corporation

Joseph Latiburek 12





































































Beer Screen?

Building Science Corporation

Joseph Lstiburek 47













If You Need To Run A Hygrothermal Model
To Figure Out If Your Wall Works You
Have The Wrong Design

Joseph Lstiburek 54

14 of 43

Water Control Layer
Air Control Layer
Vapor Control Layer
Thermal Control Layer











15 of 43