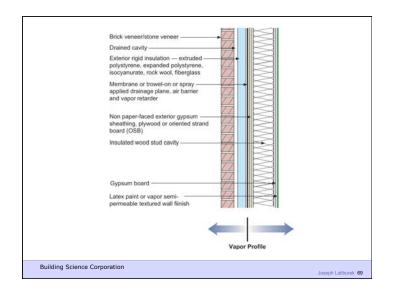

Corporation

Joseph Lstiburek 7

Building Science Corporation

Joseph Lstiturek 8

Joseph Lstiburek 6

Heat Flow Is From Warm To Cold Moisture Flow Is From Warm To Cold Moisture Flow Is From More To Less Air Flow Is From A Higher Pressure to a Lower Pressure Gravity Acts Down

Building Science Corporation

Joseph Lstiburek 9





Don't Do Stupid Things

Building Science Corporation

Joseph Latiburek 12





































































Beer Screen?

Building Science Corporation

Joseph Lstiburek 47













If You Need To Run A Hygrothermal Model
To Figure Out If Your Wall Works You
Have The Wrong Design

Joseph Lstiburek 54

14 of 43

Water Control Layer
Air Control Layer
Vapor Control Layer
Thermal Control Layer











15 of 43