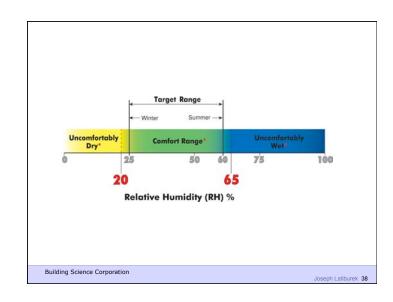

side Buildings Get Wet From The Inside Buildings Start Out Wet Wet Happens

Buildings Must Be Designed To Dry

Building Science Corporation

Joseph Lstiburek 5

Building Science Corporation

Buildings Can Dry To The Outside Buildings Can Dry To The Inside Buildings Can Dry To Both Sides 2<sup>nd</sup> Law of Thermodynamics

Building Science Corporation

Joseph Lstiburek 7

Building Science Corporation

Joseph Lstiturek 8

Joseph Lstiburek 6

Heat Flow Is From Warm To Cold Moisture Flow Is From Warm To Cold Moisture Flow Is From More To Less Air Flow Is From A Higher Pressure to a Lower Pressure Gravity Acts Down

Building Science Corporation

Joseph Lstiburek 9





Don't Do Stupid Things

Building Science Corporation

Joseph Latiburek 12





































































Beer Screen?

Building Science Corporation

Joseph Lstiburek 47













If You Need To Run A Hygrothermal Model
To Figure Out If Your Wall Works You
Have The Wrong Design

Joseph Lstiburek 54

14 of 43

Water Control Layer
Air Control Layer
Vapor Control Layer
Thermal Control Layer











15 of 43