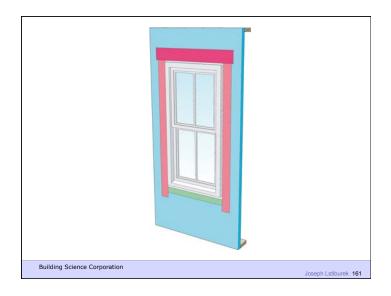

s From More To Less Air Flow Is From A Higher Pressure to a Lower Pressure Gravity Acts Down

Building Science Corporation

Joseph Lstiburek 9





Don't Do Stupid Things

Building Science Corporation

Joseph Latiburek 12





































































Beer Screen?

Building Science Corporation

Joseph Lstiburek 47













If You Need To Run A Hygrothermal Model
To Figure Out If Your Wall Works You
Have The Wrong Design

Joseph Lstiburek 54

14 of 43

Water Control Layer
Air Control Layer
Vapor Control Layer
Thermal Control Layer











15 of 43