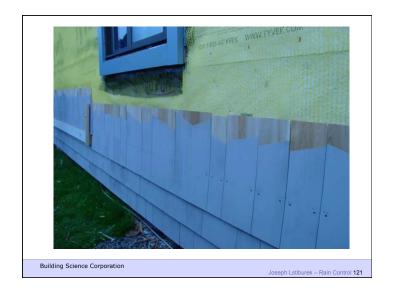

eat Flow Is From Warm To Cold Moisture Flow Is From Warm To Cold Moisture Flow Is From More To Less Air Flow Is From A Higher Pressure to a Lower Pressure Gravity Acts Down

Building Science Corporation

Joseph Lstiburek 9





Don't Do Stupid Things

Building Science Corporation

Joseph Latiburek 12





































































Beer Screen?

Building Science Corporation

Joseph Lstiburek 47













If You Need To Run A Hygrothermal Model
To Figure Out If Your Wall Works You
Have The Wrong Design

Joseph Lstiburek 54

14 of 43

Water Control Layer
Air Control Layer
Vapor Control Layer
Thermal Control Layer











15 of 43