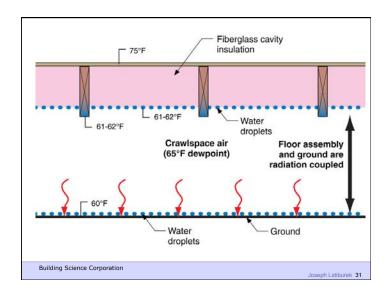

t From The Outside Buildings Get Wet From The Inside Buildings Start Out Wet Wet Happens

Buildings Must Be Designed To Dry

Building Science Corporation

Joseph Lstiburek 5

Building Science Corporation

Buildings Can Dry To The Outside Buildings Can Dry To The Inside Buildings Can Dry To Both Sides 2<sup>nd</sup> Law of Thermodynamics

Building Science Corporation

Joseph Lstiburek 7

Building Science Corporation

Joseph Lstiturek 8

Joseph Lstiburek 6

Heat Flow Is From Warm To Cold Moisture Flow Is From Warm To Cold Moisture Flow Is From More To Less Air Flow Is From A Higher Pressure to a Lower Pressure Gravity Acts Down

Building Science Corporation

Joseph Lstiburek 9





Don't Do Stupid Things

Building Science Corporation

Joseph Latiburek 12





































































Beer Screen?

Building Science Corporation

Joseph Lstiburek 47













If You Need To Run A Hygrothermal Model
To Figure Out If Your Wall Works You
Have The Wrong Design

Joseph Lstiburek 54

14 of 43

Water Control Layer
Air Control Layer
Vapor Control Layer
Thermal Control Layer











15 of 43