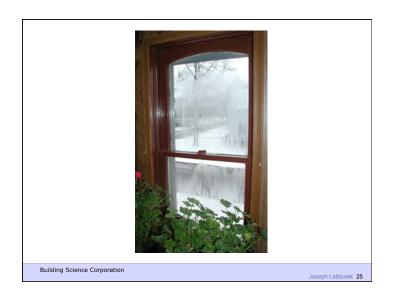

dings Get Wet From The Outside Buildings Get Wet From The Inside Buildings Start Out Wet Wet Happens

Buildings Must Be Designed To Dry

Building Science Corporation

Joseph Lstiburek 5

Building Science Corporation

Buildings Can Dry To The Outside Buildings Can Dry To The Inside Buildings Can Dry To Both Sides 2<sup>nd</sup> Law of Thermodynamics

Building Science Corporation

Joseph Lstiburek 7

Building Science Corporation

Joseph Lstiturek 8

Joseph Lstiburek 6

Heat Flow Is From Warm To Cold Moisture Flow Is From Warm To Cold Moisture Flow Is From More To Less Air Flow Is From A Higher Pressure to a Lower Pressure Gravity Acts Down

Building Science Corporation

Joseph Lstiburek 9





Don't Do Stupid Things

Building Science Corporation

Joseph Latiburek 12





































































Beer Screen?

Building Science Corporation

Joseph Lstiburek 47













If You Need To Run A Hygrothermal Model
To Figure Out If Your Wall Works You
Have The Wrong Design

Joseph Lstiburek 54

14 of 43

Water Control Layer
Air Control Layer
Vapor Control Layer
Thermal Control Layer











15 of 43