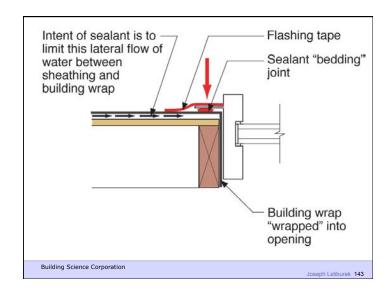

Is From Warm To Cold Moisture Flow Is From More To Less Air Flow Is From A Higher Pressure to a Lower Pressure Gravity Acts Down

Building Science Corporation

Joseph Lstiburek 9





Don't Do Stupid Things

Building Science Corporation

Joseph Latiburek 12





































































Beer Screen?

Building Science Corporation

Joseph Lstiburek 47













If You Need To Run A Hygrothermal Model
To Figure Out If Your Wall Works You
Have The Wrong Design

Joseph Lstiburek 54

14 of 43

Water Control Layer
Air Control Layer
Vapor Control Layer
Thermal Control Layer











15 of 43