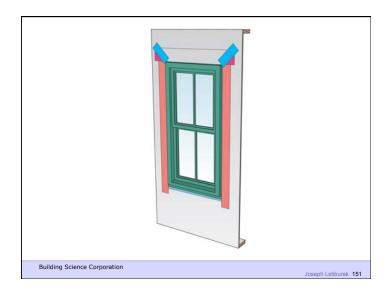

Cold Moisture Flow Is From More To Less Air Flow Is From A Higher Pressure to a Lower Pressure Gravity Acts Down

Building Science Corporation

Joseph Lstiburek 9





Don't Do Stupid Things

Building Science Corporation

Joseph Latiburek 12





































































Beer Screen?

Building Science Corporation

Joseph Lstiburek 47













If You Need To Run A Hygrothermal Model
To Figure Out If Your Wall Works You
Have The Wrong Design

Joseph Lstiburek 54

14 of 43

Water Control Layer
Air Control Layer
Vapor Control Layer
Thermal Control Layer











15 of 43