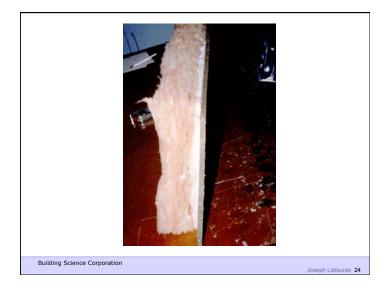

ildings Get Wet From The Outside Buildings Get Wet From The Inside Buildings Start Out Wet Wet Happens

Buildings Must Be Designed To Dry

Building Science Corporation

Joseph Lstiburek 5

Building Science Corporation

Buildings Can Dry To The Outside Buildings Can Dry To The Inside Buildings Can Dry To Both Sides 2<sup>nd</sup> Law of Thermodynamics

Building Science Corporation

Joseph Lstiburek 7

Building Science Corporation

Joseph Lstiturek 8

Joseph Lstiburek 6

Heat Flow Is From Warm To Cold Moisture Flow Is From Warm To Cold Moisture Flow Is From More To Less Air Flow Is From A Higher Pressure to a Lower Pressure Gravity Acts Down

Building Science Corporation

Joseph Lstiburek 9





Don't Do Stupid Things

Building Science Corporation

Joseph Latiburek 12





































































Beer Screen?

Building Science Corporation

Joseph Lstiburek 47













If You Need To Run A Hygrothermal Model
To Figure Out If Your Wall Works You
Have The Wrong Design

Joseph Lstiburek 54

14 of 43

Water Control Layer
Air Control Layer
Vapor Control Layer
Thermal Control Layer











15 of 43