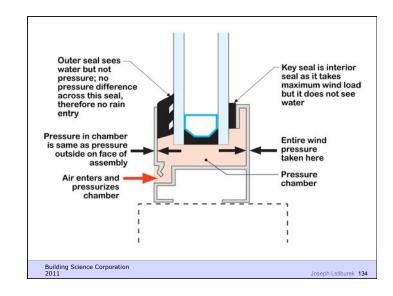

old Moisture Flow Is From Warm To Cold Moisture Flow Is From More To Less Air Flow Is From A Higher Pressure to a Lower Pressure Gravity Acts Down

Building Science Corporation

Joseph Lstiburek 9





Don't Do Stupid Things

Building Science Corporation

Joseph Latiburek 12





































































Beer Screen?

Building Science Corporation

Joseph Lstiburek 47













If You Need To Run A Hygrothermal Model
To Figure Out If Your Wall Works You
Have The Wrong Design

Joseph Lstiburek 54

14 of 43

Water Control Layer
Air Control Layer
Vapor Control Layer
Thermal Control Layer











15 of 43