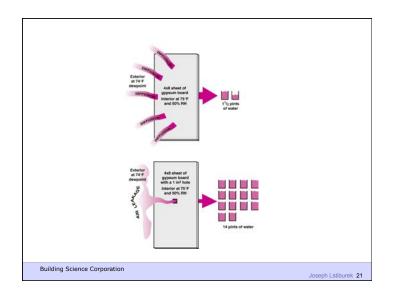

4

Buildings Get Wet From The Outside Buildings Get Wet From The Inside Buildings Start Out Wet Wet Happens

Buildings Must Be Designed To Dry

Building Science Corporation

Joseph Lstiburek 5

Building Science Corporation

Buildings Can Dry To The Outside Buildings Can Dry To The Inside Buildings Can Dry To Both Sides 2<sup>nd</sup> Law of Thermodynamics

Building Science Corporation

Joseph Lstiburek 7

Building Science Corporation

Joseph Lstiturek 8

Joseph Lstiburek 6

Heat Flow Is From Warm To Cold Moisture Flow Is From Warm To Cold Moisture Flow Is From More To Less Air Flow Is From A Higher Pressure to a Lower Pressure Gravity Acts Down

Building Science Corporation

Joseph Lstiburek 9





Don't Do Stupid Things

Building Science Corporation

Joseph Latiburek 12





































































Beer Screen?

Building Science Corporation

Joseph Lstiburek 47













If You Need To Run A Hygrothermal Model
To Figure Out If Your Wall Works You
Have The Wrong Design

Joseph Lstiburek 54

14 of 43

Water Control Layer
Air Control Layer
Vapor Control Layer
Thermal Control Layer











15 of 43