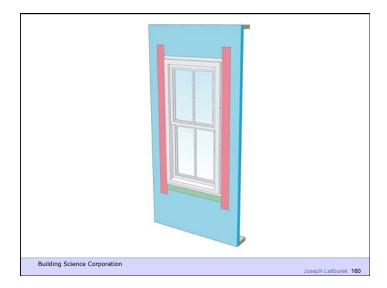

Is From More To Less Air Flow Is From A Higher Pressure to a Lower Pressure Gravity Acts Down

Building Science Corporation

Joseph Lstiburek 9





Don't Do Stupid Things

Building Science Corporation

Joseph Latiburek 12





































































Beer Screen?

Building Science Corporation

Joseph Lstiburek 47













If You Need To Run A Hygrothermal Model
To Figure Out If Your Wall Works You
Have The Wrong Design

Joseph Lstiburek 54

14 of 43

Water Control Layer
Air Control Layer
Vapor Control Layer
Thermal Control Layer











15 of 43