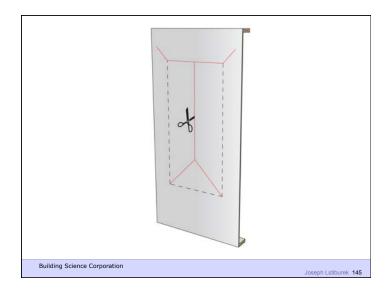

rom Warm To Cold Moisture Flow Is From More To Less Air Flow Is From A Higher Pressure to a Lower Pressure Gravity Acts Down

Building Science Corporation

Joseph Lstiburek 9





Don't Do Stupid Things

Building Science Corporation

Joseph Latiburek 12





































































Beer Screen?

Building Science Corporation

Joseph Lstiburek 47













If You Need To Run A Hygrothermal Model
To Figure Out If Your Wall Works You
Have The Wrong Design

Joseph Lstiburek 54

14 of 43

Water Control Layer
Air Control Layer
Vapor Control Layer
Thermal Control Layer











15 of 43