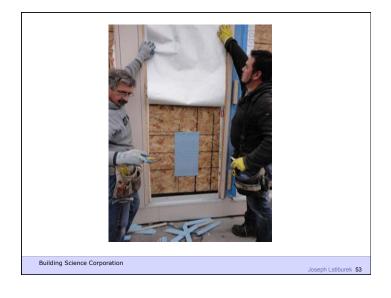

If You Need To Run A Hygrothermal Model
To Figure Out If Your Wall Works You
Have The Wrong Design

Joseph Lstiburek 54

14 of 43

Water Control Layer
Air Control Layer
Vapor Control Layer
Thermal Control Layer