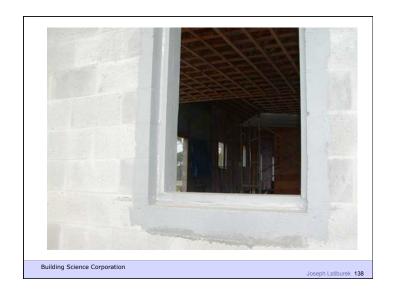

ture Flow Is From Warm To Cold Moisture Flow Is From More To Less Air Flow Is From A Higher Pressure to a Lower Pressure Gravity Acts Down

Building Science Corporation

Joseph Lstiburek 9





Don't Do Stupid Things

Building Science Corporation

Joseph Latiburek 12





































































Beer Screen?

Building Science Corporation

Joseph Lstiburek 47













If You Need To Run A Hygrothermal Model
To Figure Out If Your Wall Works You
Have The Wrong Design

Joseph Lstiburek 54

14 of 43

Water Control Layer
Air Control Layer
Vapor Control Layer
Thermal Control Layer











15 of 43