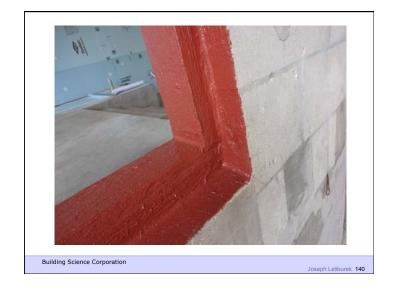

Flow Is From Warm To Cold Moisture Flow Is From More To Less Air Flow Is From A Higher Pressure to a Lower Pressure Gravity Acts Down

Building Science Corporation

Joseph Lstiburek 9





Don't Do Stupid Things

Building Science Corporation

Joseph Latiburek 12





































































Beer Screen?

Building Science Corporation

Joseph Lstiburek 47













If You Need To Run A Hygrothermal Model
To Figure Out If Your Wall Works You
Have The Wrong Design

Joseph Lstiburek 54

14 of 43

Water Control Layer
Air Control Layer
Vapor Control Layer
Thermal Control Layer











15 of 43