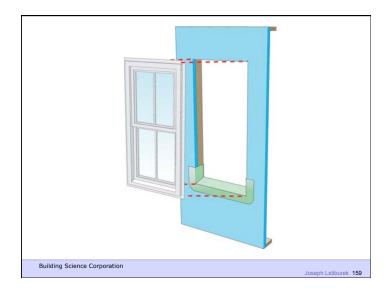

ow Is From More To Less Air Flow Is From A Higher Pressure to a Lower Pressure Gravity Acts Down

Building Science Corporation

Joseph Lstiburek 9





Don't Do Stupid Things

Building Science Corporation

Joseph Latiburek 12





































































Beer Screen?

Building Science Corporation

Joseph Lstiburek 47













If You Need To Run A Hygrothermal Model
To Figure Out If Your Wall Works You
Have The Wrong Design

Joseph Lstiburek 54

14 of 43

Water Control Layer
Air Control Layer
Vapor Control Layer
Thermal Control Layer











15 of 43