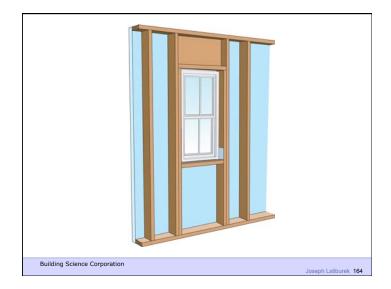

More To Less Air Flow Is From A Higher Pressure to a Lower Pressure Gravity Acts Down

Building Science Corporation

Joseph Lstiburek 9





Don't Do Stupid Things

Building Science Corporation

Joseph Latiburek 12





































































Beer Screen?

Building Science Corporation

Joseph Lstiburek 47













If You Need To Run A Hygrothermal Model
To Figure Out If Your Wall Works You
Have The Wrong Design

Joseph Lstiburek 54

14 of 43

Water Control Layer
Air Control Layer
Vapor Control Layer
Thermal Control Layer











15 of 43