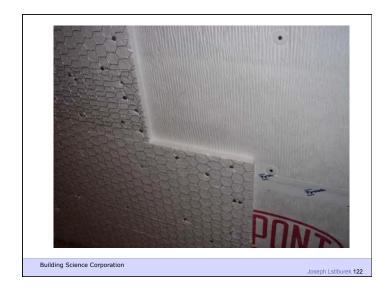

t Flow Is From Warm To Cold Moisture Flow Is From Warm To Cold Moisture Flow Is From More To Less Air Flow Is From A Higher Pressure to a Lower Pressure Gravity Acts Down

Building Science Corporation

Joseph Lstiburek 9





Don't Do Stupid Things

Building Science Corporation

Joseph Latiburek 12





































































Beer Screen?

Building Science Corporation

Joseph Lstiburek 47













If You Need To Run A Hygrothermal Model
To Figure Out If Your Wall Works You
Have The Wrong Design

Joseph Lstiburek 54

14 of 43

Water Control Layer
Air Control Layer
Vapor Control Layer
Thermal Control Layer











15 of 43