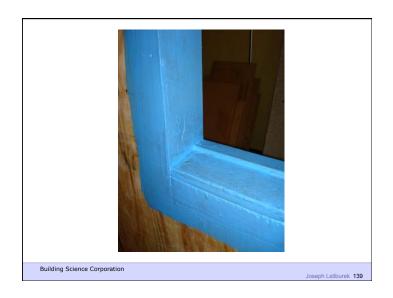

re Flow Is From Warm To Cold Moisture Flow Is From More To Less Air Flow Is From A Higher Pressure to a Lower Pressure Gravity Acts Down

Building Science Corporation

Joseph Lstiburek 9





Don't Do Stupid Things

Building Science Corporation

Joseph Latiburek 12





































































Beer Screen?

Building Science Corporation

Joseph Lstiburek 47













If You Need To Run A Hygrothermal Model
To Figure Out If Your Wall Works You
Have The Wrong Design

Joseph Lstiburek 54

14 of 43

Water Control Layer
Air Control Layer
Vapor Control Layer
Thermal Control Layer











15 of 43