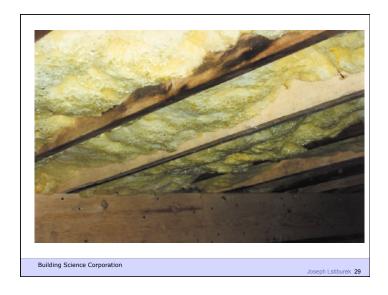

t Wet From The Outside Buildings Get Wet From The Inside Buildings Start Out Wet Wet Happens

Buildings Must Be Designed To Dry

Building Science Corporation

Joseph Lstiburek 5

Building Science Corporation

Buildings Can Dry To The Outside Buildings Can Dry To The Inside Buildings Can Dry To Both Sides 2<sup>nd</sup> Law of Thermodynamics

Building Science Corporation

Joseph Lstiburek 7

Building Science Corporation

Joseph Lstiturek 8

Joseph Lstiburek 6

Heat Flow Is From Warm To Cold Moisture Flow Is From Warm To Cold Moisture Flow Is From More To Less Air Flow Is From A Higher Pressure to a Lower Pressure Gravity Acts Down

Building Science Corporation

Joseph Lstiburek 9





Don't Do Stupid Things

Building Science Corporation

Joseph Latiburek 12





































































Beer Screen?

Building Science Corporation

Joseph Lstiburek 47













If You Need To Run A Hygrothermal Model
To Figure Out If Your Wall Works You
Have The Wrong Design

Joseph Lstiburek 54

14 of 43

Water Control Layer
Air Control Layer
Vapor Control Layer
Thermal Control Layer











15 of 43