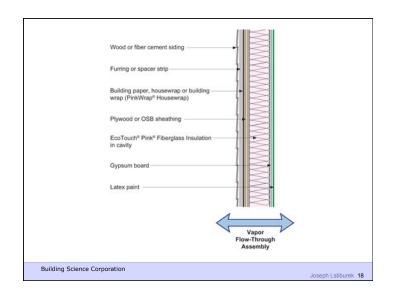

If You Need To Run A Hygrothermal Model
To Figure Out If Your Wall Works You
Have The Wrong Design

Joseph Lstiburek 54

14 of 43

Water Control Layer
Air Control Layer
Vapor Control Layer
Thermal Control Layer