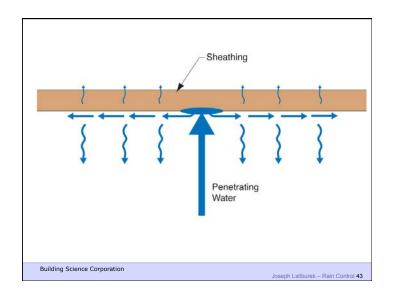

ings Get Wet From The Inside Buildings Start Out Wet Wet Happens

Buildings Must Be Designed To Dry

Building Science Corporation

Joseph Lstiburek 5

Building Science Corporation

Buildings Can Dry To The Outside Buildings Can Dry To The Inside Buildings Can Dry To Both Sides 2<sup>nd</sup> Law of Thermodynamics

Building Science Corporation

Joseph Lstiburek 7

Building Science Corporation

Joseph Lstiturek 8

Joseph Lstiburek 6

Heat Flow Is From Warm To Cold Moisture Flow Is From Warm To Cold Moisture Flow Is From More To Less Air Flow Is From A Higher Pressure to a Lower Pressure Gravity Acts Down

Building Science Corporation

Joseph Lstiburek 9





Don't Do Stupid Things

Building Science Corporation

Joseph Latiburek 12





































































Beer Screen?

Building Science Corporation

Joseph Lstiburek 47













If You Need To Run A Hygrothermal Model
To Figure Out If Your Wall Works You
Have The Wrong Design

Joseph Lstiburek 54

14 of 43

Water Control Layer
Air Control Layer
Vapor Control Layer
Thermal Control Layer











15 of 43