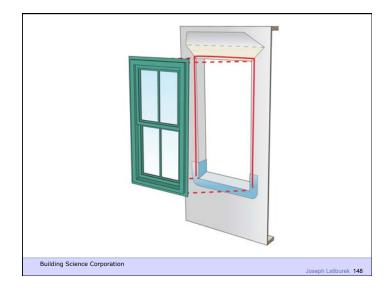

rm To Cold Moisture Flow Is From More To Less Air Flow Is From A Higher Pressure to a Lower Pressure Gravity Acts Down

Building Science Corporation

Joseph Lstiburek 9





Don't Do Stupid Things

Building Science Corporation

Joseph Latiburek 12





































































Beer Screen?

Building Science Corporation

Joseph Lstiburek 47













If You Need To Run A Hygrothermal Model
To Figure Out If Your Wall Works You
Have The Wrong Design

Joseph Lstiburek 54

14 of 43

Water Control Layer
Air Control Layer
Vapor Control Layer
Thermal Control Layer











15 of 43