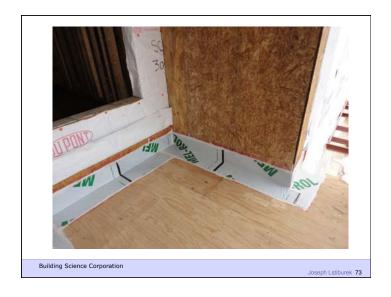

ion

Joseph Lstiburek 7

Building Science Corporation

Joseph Lstiturek 8

Joseph Lstiburek 6

Heat Flow Is From Warm To Cold Moisture Flow Is From Warm To Cold Moisture Flow Is From More To Less Air Flow Is From A Higher Pressure to a Lower Pressure Gravity Acts Down

Building Science Corporation

Joseph Lstiburek 9





Don't Do Stupid Things

Building Science Corporation

Joseph Latiburek 12





































































Beer Screen?

Building Science Corporation

Joseph Lstiburek 47













If You Need To Run A Hygrothermal Model
To Figure Out If Your Wall Works You
Have The Wrong Design

Joseph Lstiburek 54

14 of 43

Water Control Layer
Air Control Layer
Vapor Control Layer
Thermal Control Layer











15 of 43