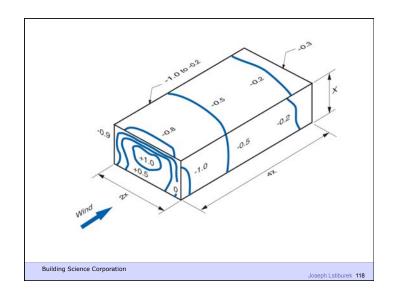

k 6

Heat Flow Is From Warm To Cold Moisture Flow Is From Warm To Cold Moisture Flow Is From More To Less Air Flow Is From A Higher Pressure to a Lower Pressure Gravity Acts Down

Building Science Corporation

Joseph Lstiburek 9





Don't Do Stupid Things

Building Science Corporation

Joseph Latiburek 12





































































Beer Screen?

Building Science Corporation

Joseph Lstiburek 47













If You Need To Run A Hygrothermal Model
To Figure Out If Your Wall Works You
Have The Wrong Design

Joseph Lstiburek 54

14 of 43

Water Control Layer
Air Control Layer
Vapor Control Layer
Thermal Control Layer











15 of 43