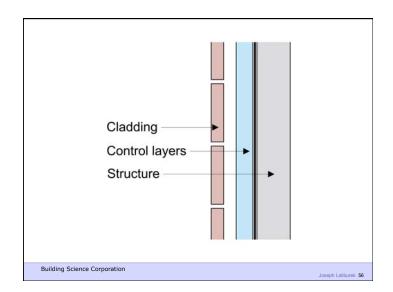

If You Need To Run A Hygrothermal Model
To Figure Out If Your Wall Works You
Have The Wrong Design

Joseph Lstiburek 54

14 of 43

Water Control Layer
Air Control Layer
Vapor Control Layer
Thermal Control Layer