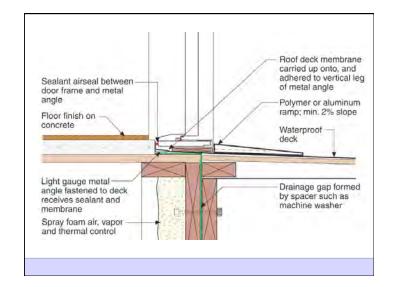

Heat Flow Is From Warm To Cold Moisture Flow Is From Warm To Cold Moisture Flow Is From More To Less Air Flow Is From A Higher Pressure to a Lower Pressure Gravity Acts Down Water Control Layer Air Control Layer Vapor Control Layer Thermal Control Layer