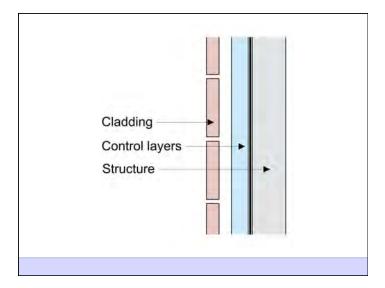

Heat Flow Is From Warm To Cold Moisture Flow Is From Warm To Cold Moisture Flow Is From More To Less Air Flow Is From A Higher Pressure to a Lower Pressure Gravity Acts Down Water Control Layer Air Control Layer Vapor Control Layer Thermal Control Layer