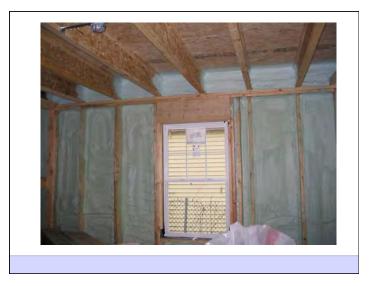

Heat Flow Is From Warm To Cold Moisture Flow Is From Warm To Cold Moisture Flow Is From More To Less Air Flow Is From A Higher Pressure to a Lower Pressure Gravity Acts Down Water Control Layer Air Control Layer Vapor Control Layer Thermal Control Layer