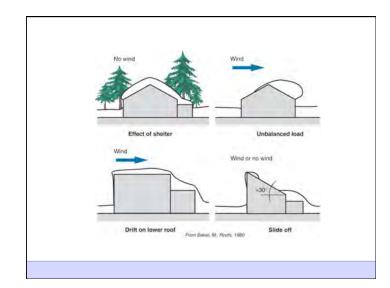

Life is Tough Enough As it Is... It's Harder When You Are Stupid Don't Do Stupid Things

- Control heat flow
- Control airflow
- Control water vapor flow
- Control rain
- · Control ground water
- Control light and solar radiation
- Control noise and vibrations
- Control contaminants, environmental hazards and odors
- Control insects, rodents and vermin
- Control fire
- · Provide strength and rigidity
- Be durable
- Be aesthetically pleasing
- Be economical