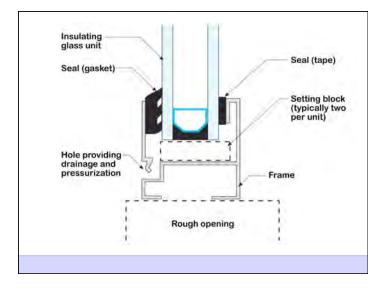

Heat Flow Is From Warm To Cold Moisture Flow Is From Warm To Cold Moisture Flow Is From More To Less Air Flow Is From A Higher Pressure to a Lower Pressure Gravity Acts Down Water Control Layer Air Control Layer Vapor Control Layer Thermal Control Layer