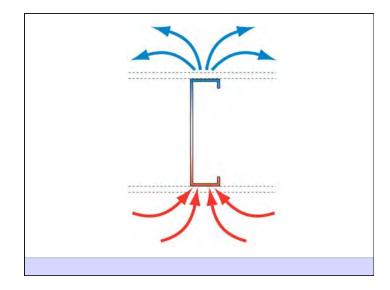

Heat Flow Is From Warm To Cold Moisture Flow Is From Warm To Cold Moisture Flow Is From More To Less Air Flow Is From A Higher Pressure to a Lower Pressure Gravity Acts Down Water Control Layer Air Control Layer Vapor Control Layer Thermal Control Layer