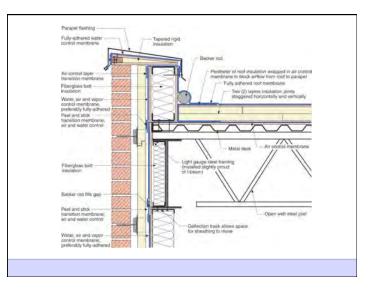

Heat Flow Is From Warm To Cold Moisture Flow Is From Warm To Cold Moisture Flow Is From More To Less Air Flow Is From A Higher Pressure to a Lower Pressure Gravity Acts Down Water Control Layer Air Control Layer Vapor Control Layer Thermal Control Layer