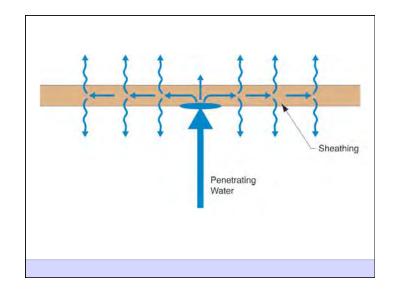

Heat Flow Is From Warm To Cold Moisture Flow Is From Warm To Cold Moisture Flow Is From More To Less Air Flow Is From A Higher Pressure to a Lower Pressure Gravity Acts Down Water Control Layer Air Control Layer Vapor Control Layer Thermal Control Layer