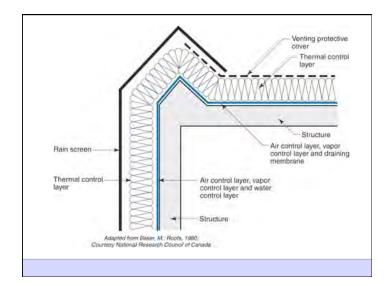

Heat Flow Is From Warm To Cold Moisture Flow Is From Warm To Cold Moisture Flow Is From More To Less Air Flow Is From A Higher Pressure to a Lower Pressure Gravity Acts Down Water Control Layer Air Control Layer Vapor Control Layer Thermal Control Layer