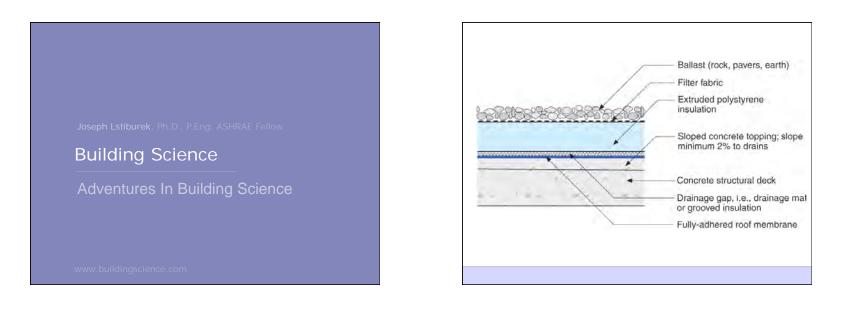

Heat Flow Is From Warm To Cold Moisture Flow Is From Warm To Cold Moisture Flow Is From More To Less Air Flow Is From A Higher Pressure to a Lower Pressure Gravity Acts Down Water Control Layer Air Control Layer Vapor Control Layer Thermal Control Layer