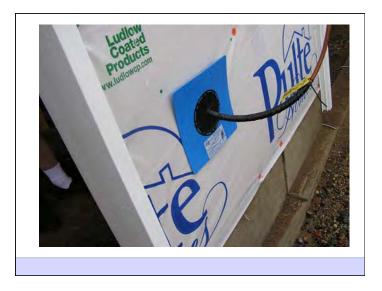

Control fire
- · Provide strength and rigidity
- Be durable
- Be aesthetically pleasing
- Be economical

Heat Flow Is From Warm To Cold Moisture Flow Is From Warm To Cold Moisture Flow Is From More To Less Air Flow Is From A Higher Pressure to a Lower Pressure Gravity Acts Down Water Control Layer Air Control Layer Vapor Control Layer Thermal Control Layer