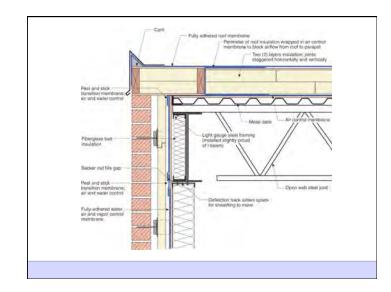

Heat Flow Is From Warm To Cold Moisture Flow Is From Warm To Cold Moisture Flow Is From More To Less Air Flow Is From A Higher Pressure to a Lower Pressure Gravity Acts Down Water Control Layer Air Control Layer Vapor Control Layer Thermal Control Layer