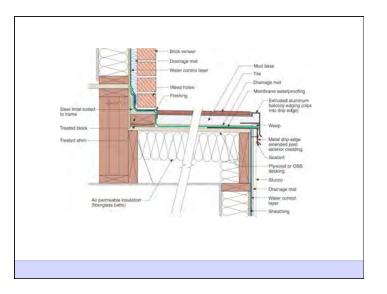

Heat Flow Is From Warm To Cold Moisture Flow Is From Warm To Cold Moisture Flow Is From More To Less Air Flow Is From A Higher Pressure to a Lower Pressure Gravity Acts Down Water Control Layer Air Control Layer Vapor Control Layer Thermal Control Layer