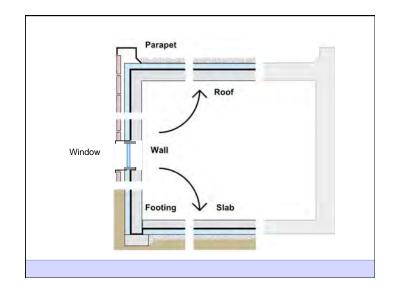

Heat Flow Is From Warm To Cold Moisture Flow Is From Warm To Cold Moisture Flow Is From More To Less Air Flow Is From A Higher Pressure to a Lower Pressure Gravity Acts Down Water Control Layer Air Control Layer Vapor Control Layer Thermal Control Layer