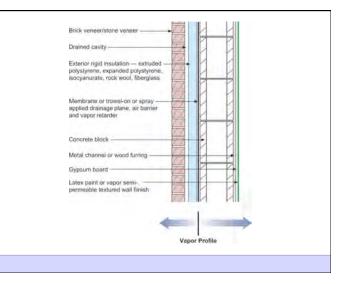

Heat Flow Is From Warm To Cold Moisture Flow Is From Warm To Cold Moisture Flow Is From More To Less Air Flow Is From A Higher Pressure to a Lower Pressure Gravity Acts Down Water Control Layer Air Control Layer Vapor Control Layer Thermal Control Layer