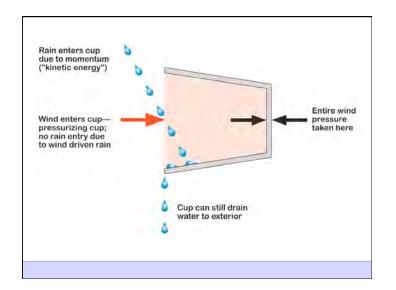

Heat Flow Is From Warm To Cold Moisture Flow Is From Warm To Cold Moisture Flow Is From More To Less Air Flow Is From A Higher Pressure to a Lower Pressure Gravity Acts Down Water Control Layer Air Control Layer Vapor Control Layer Thermal Control Layer