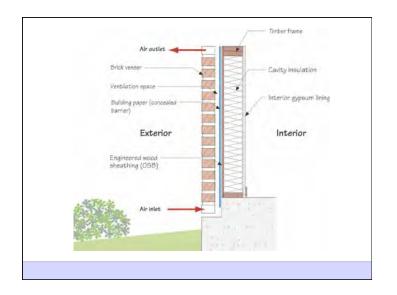

Heat Flow Is From Warm To Cold Moisture Flow Is From Warm To Cold Moisture Flow Is From More To Less Air Flow Is From A Higher Pressure to a Lower Pressure Gravity Acts Down Water Control Layer Air Control Layer Vapor Control Layer Thermal Control Layer