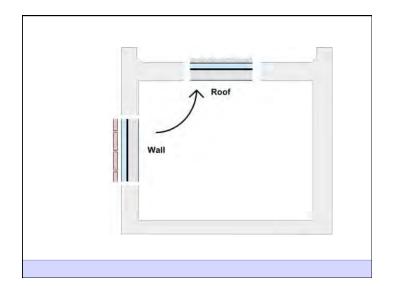

Life is Tough Enough As it Is... It's Harder When You Are Stupid Don't Do Stupid Things



















- Control heat flow
- Control airflow
- Control water vapor flow
- Control rain
- · Control ground water
- Control light and solar radiation
- Control noise and vibrations
- Control contaminants, environmental hazards and odors
- Control insects, rodents and vermin
- Control fire
- · Provide strength and rigidity
- Be durable
- Be aesthetically pleasing
- Be economical

Heat Flow Is From Warm To Cold Moisture Flow Is From Warm To Cold Moisture Flow Is From More To Less Air Flow Is From A Higher Pressure to a Lower Pressure Gravity Acts Down Water Control Layer Air Control Layer Vapor Control Layer Thermal Control Layer