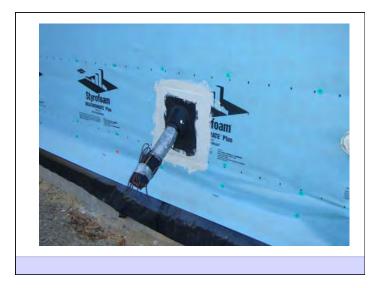

- Control fire
- · Provide strength and rigidity
- Be durable
- Be aesthetically pleasing
- Be economical

Heat Flow Is From Warm To Cold Moisture Flow Is From Warm To Cold Moisture Flow Is From More To Less Air Flow Is From A Higher Pressure to a Lower Pressure Gravity Acts Down Water Control Layer Air Control Layer Vapor Control Layer Thermal Control Layer