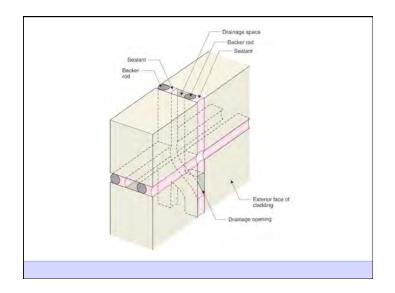

ally pleasing
- Be economical

Heat Flow Is From Warm To Cold Moisture Flow Is From Warm To Cold Moisture Flow Is From More To Less Air Flow Is From A Higher Pressure to a Lower Pressure Gravity Acts Down Water Control Layer Air Control Layer Vapor Control Layer Thermal Control Layer