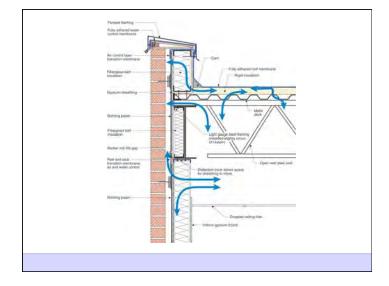

Heat Flow Is From Warm To Cold Moisture Flow Is From Warm To Cold Moisture Flow Is From More To Less Air Flow Is From A Higher Pressure to a Lower Pressure Gravity Acts Down Water Control Layer Air Control Layer Vapor Control Layer Thermal Control Layer