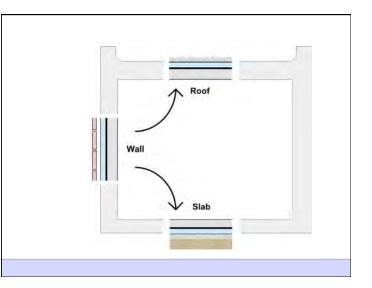

Life is Tough Enough As it Is... It's Harder When You Are Stupid Don't Do Stupid Things



















- Control heat flow
- Control airflow
- Control water vapor flow
- Control rain
- · Control ground water
- Control light and solar radiation
- Control noise and vibrations
- Control contaminants, environmental hazards and odors
- Control insects, rodents and vermin
- Control fire
- · Provide strength and rigidity
- Be durable
- Be aesthetically pleasing
- Be economical

Heat Flow Is From Warm To Cold Moisture Flow Is From Warm To Cold Moisture Flow Is From More To Less Air Flow Is From A Higher Pressure to a Lower Pressure Gravity Acts Down Water Control Layer Air Control Layer Vapor Control Layer Thermal Control Layer