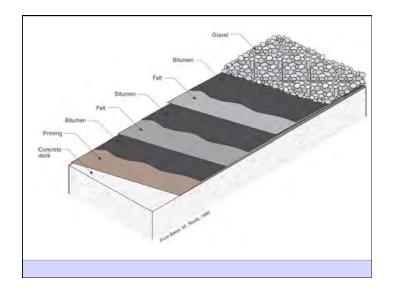

Is... It's Harder When You Are Stupid Don't Do Stupid Things



















- Control heat flow
- Control airflow
- Control water vapor flow
- Control rain
- · Control ground water
- Control light and solar radiation
- Control noise and vibrations
- Control contaminants, environmental hazards and odors
- Control insects, rodents and vermin
- Control fire
- · Provide strength and rigidity
- Be durable
- Be aesthetically pleasing
- Be economical

Heat Flow Is From Warm To Cold Moisture Flow Is From Warm To Cold Moisture Flow Is From More To Less Air Flow Is From A Higher Pressure to a Lower Pressure Gravity Acts Down Water Control Layer Air Control Layer Vapor Control Layer Thermal Control Layer