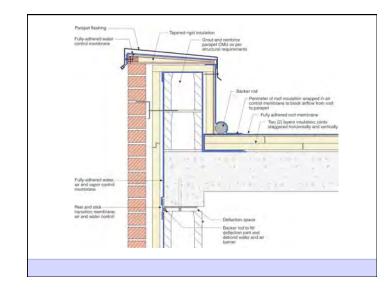

Heat Flow Is From Warm To Cold Moisture Flow Is From Warm To Cold Moisture Flow Is From More To Less Air Flow Is From A Higher Pressure to a Lower Pressure Gravity Acts Down Water Control Layer Air Control Layer Vapor Control Layer Thermal Control Layer