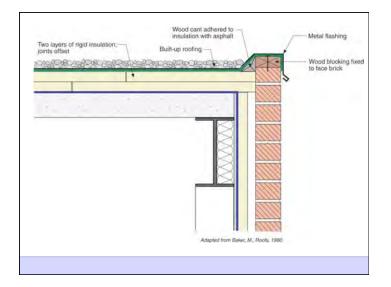

When You Are Stupid Don't Do Stupid Things



















- Control heat flow
- Control airflow
- Control water vapor flow
- Control rain
- · Control ground water
- Control light and solar radiation
- Control noise and vibrations
- Control contaminants, environmental hazards and odors
- Control insects, rodents and vermin
- Control fire
- · Provide strength and rigidity
- Be durable
- Be aesthetically pleasing
- Be economical

Heat Flow Is From Warm To Cold Moisture Flow Is From Warm To Cold Moisture Flow Is From More To Less Air Flow Is From A Higher Pressure to a Lower Pressure Gravity Acts Down Water Control Layer Air Control Layer Vapor Control Layer Thermal Control Layer