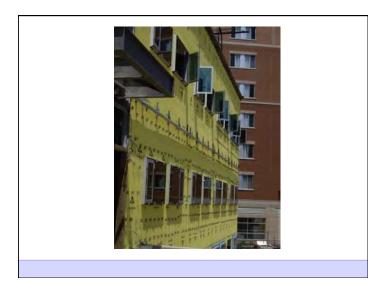

Heat Flow Is From Warm To Cold Moisture Flow Is From Warm To Cold Moisture Flow Is From More To Less Air Flow Is From A Higher Pressure to a Lower Pressure Gravity Acts Down Water Control Layer Air Control Layer Vapor Control Layer Thermal Control Layer