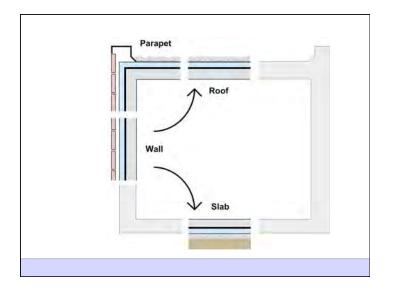

Life is Tough Enough As it Is... It's Harder When You Are Stupid Don't Do Stupid Things



















- Control heat flow
- Control airflow
- Control water vapor flow
- Control rain
- · Control ground water
- Control light and solar radiation
- Control noise and vibrations
- Control contaminants, environmental hazards and odors
- Control insects, rodents and vermin
- Control fire
- · Provide strength and rigidity
- Be durable
- Be aesthetically pleasing
- Be economical

Heat Flow Is From Warm To Cold Moisture Flow Is From Warm To Cold Moisture Flow Is From More To Less Air Flow Is From A Higher Pressure to a Lower Pressure Gravity Acts Down Water Control Layer Air Control Layer Vapor Control Layer Thermal Control Layer