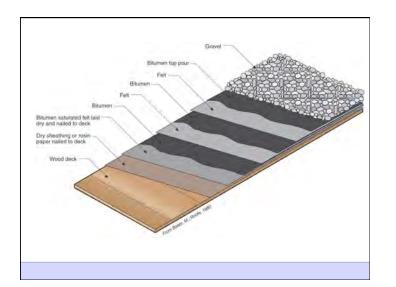

t Is... It's Harder When You Are Stupid Don't Do Stupid Things



















- Control heat flow
- Control airflow
- Control water vapor flow
- Control rain
- · Control ground water
- Control light and solar radiation
- Control noise and vibrations
- Control contaminants, environmental hazards and odors
- Control insects, rodents and vermin
- Control fire
- · Provide strength and rigidity
- Be durable
- Be aesthetically pleasing
- Be economical

Heat Flow Is From Warm To Cold Moisture Flow Is From Warm To Cold Moisture Flow Is From More To Less Air Flow Is From A Higher Pressure to a Lower Pressure Gravity Acts Down Water Control Layer Air Control Layer Vapor Control Layer Thermal Control Layer