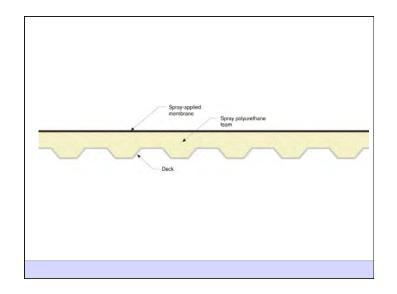

Do Stupid Things



















- Control heat flow
- Control airflow
- Control water vapor flow
- Control rain
- · Control ground water
- Control light and solar radiation
- Control noise and vibrations
- Control contaminants, environmental hazards and odors
- Control insects, rodents and vermin
- Control fire
- · Provide strength and rigidity
- Be durable
- Be aesthetically pleasing
- Be economical

Heat Flow Is From Warm To Cold Moisture Flow Is From Warm To Cold Moisture Flow Is From More To Less Air Flow Is From A Higher Pressure to a Lower Pressure Gravity Acts Down Water Control Layer Air Control Layer Vapor Control Layer Thermal Control Layer