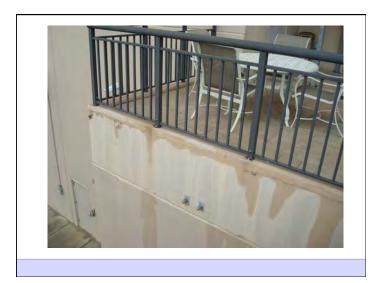

Life is Tough Enough As it Is... It's Harder When You Are Stupid Don't Do Stupid Things

- Control heat flow
- Control airflow
- Control water vapor flow
- Control rain
- · Control ground water
- Control light and solar radiation
- Control noise and vibrations
- Control contaminants, environmental hazards and odors
- Control insects, rodents and vermin
- Control fire
- · Provide strength and rigidity
- Be durable
- Be aesthetically pleasing
- Be economical