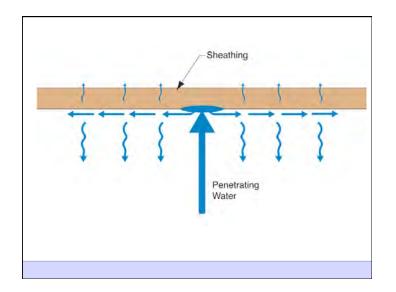

Heat Flow Is From Warm To Cold Moisture Flow Is From Warm To Cold Moisture Flow Is From More To Less Air Flow Is From A Higher Pressure to a Lower Pressure Gravity Acts Down Water Control Layer Air Control Layer Vapor Control Layer Thermal Control Layer