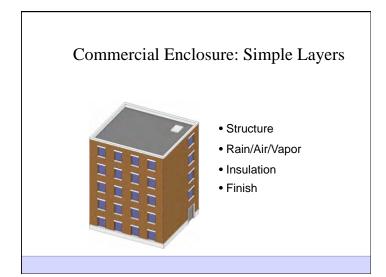

Heat Flow Is From Warm To Cold Moisture Flow Is From Warm To Cold Moisture Flow Is From More To Less Air Flow Is From A Higher Pressure to a Lower Pressure Gravity Acts Down Water Control Layer Air Control Layer Vapor Control Layer Thermal Control Layer