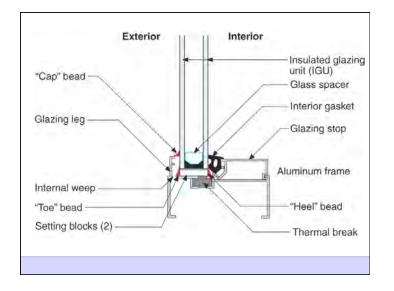

Heat Flow Is From Warm To Cold Moisture Flow Is From Warm To Cold Moisture Flow Is From More To Less Air Flow Is From A Higher Pressure to a Lower Pressure Gravity Acts Down Water Control Layer Air Control Layer Vapor Control Layer Thermal Control Layer