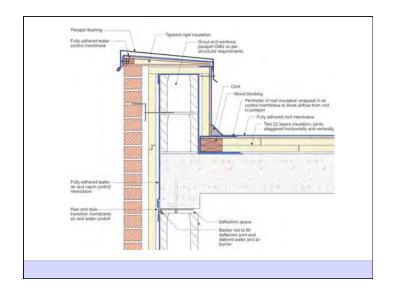

Heat Flow Is From Warm To Cold Moisture Flow Is From Warm To Cold Moisture Flow Is From More To Less Air Flow Is From A Higher Pressure to a Lower Pressure Gravity Acts Down Water Control Layer Air Control Layer Vapor Control Layer Thermal Control Layer