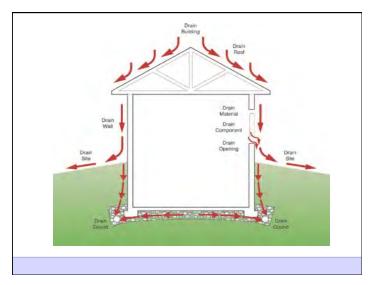

trol light and solar radiation
- Control noise and vibrations
- Control contaminants, environmental hazards and odors
- Control insects, rodents and vermin
- Control fire
- · Provide strength and rigidity
- Be durable
- Be aesthetically pleasing
- Be economical

Heat Flow Is From Warm To Cold Moisture Flow Is From Warm To Cold Moisture Flow Is From More To Less Air Flow Is From A Higher Pressure to a Lower Pressure Gravity Acts Down Water Control Layer Air Control Layer Vapor Control Layer Thermal Control Layer