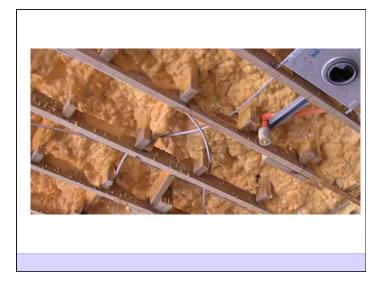

Heat Flow Is From Warm To Cold Moisture Flow Is From Warm To Cold Moisture Flow Is From More To Less Air Flow Is From A Higher Pressure to a Lower Pressure Gravity Acts Down Water Control Layer Air Control Layer Vapor Control Layer Thermal Control Layer