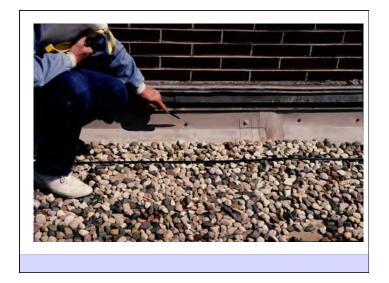

Harder When You Are Stupid Don't Do Stupid Things



















- Control heat flow
- Control airflow
- Control water vapor flow
- Control rain
- · Control ground water
- Control light and solar radiation
- Control noise and vibrations
- Control contaminants, environmental hazards and odors
- Control insects, rodents and vermin
- Control fire
- · Provide strength and rigidity
- Be durable
- Be aesthetically pleasing
- Be economical

Heat Flow Is From Warm To Cold Moisture Flow Is From Warm To Cold Moisture Flow Is From More To Less Air Flow Is From A Higher Pressure to a Lower Pressure Gravity Acts Down Water Control Layer Air Control Layer Vapor Control Layer Thermal Control Layer