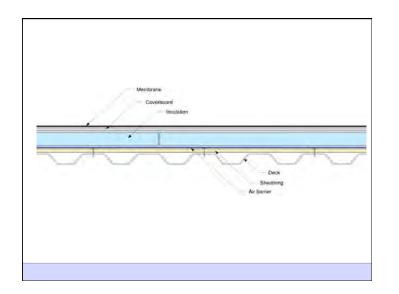

You Are Stupid Don't Do Stupid Things



















- Control heat flow
- Control airflow
- Control water vapor flow
- Control rain
- · Control ground water
- Control light and solar radiation
- Control noise and vibrations
- Control contaminants, environmental hazards and odors
- Control insects, rodents and vermin
- Control fire
- · Provide strength and rigidity
- Be durable
- Be aesthetically pleasing
- Be economical

Heat Flow Is From Warm To Cold Moisture Flow Is From Warm To Cold Moisture Flow Is From More To Less Air Flow Is From A Higher Pressure to a Lower Pressure Gravity Acts Down Water Control Layer Air Control Layer Vapor Control Layer Thermal Control Layer