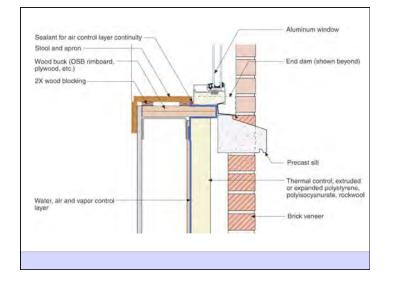

Heat Flow Is From Warm To Cold Moisture Flow Is From Warm To Cold Moisture Flow Is From More To Less Air Flow Is From A Higher Pressure to a Lower Pressure Gravity Acts Down Water Control Layer Air Control Layer Vapor Control Layer Thermal Control Layer