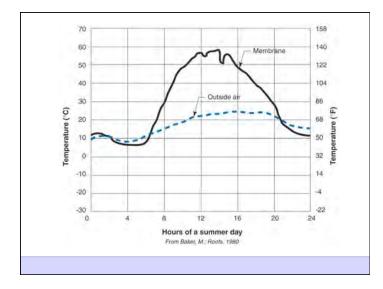

Heat Flow Is From Warm To Cold Moisture Flow Is From Warm To Cold Moisture Flow Is From More To Less Air Flow Is From A Higher Pressure to a Lower Pressure Gravity Acts Down Water Control Layer Air Control Layer Vapor Control Layer Thermal Control Layer