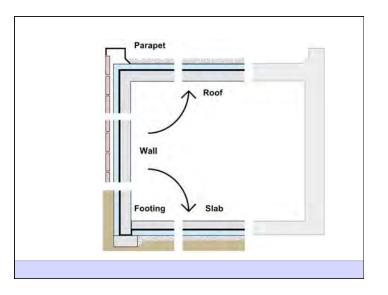

Life is Tough Enough As it Is... It's Harder When You Are Stupid Don't Do Stupid Things



















- Control heat flow
- Control airflow
- Control water vapor flow
- Control rain
- · Control ground water
- Control light and solar radiation
- Control noise and vibrations
- Control contaminants, environmental hazards and odors
- Control insects, rodents and vermin
- Control fire
- · Provide strength and rigidity
- Be durable
- Be aesthetically pleasing
- Be economical

Heat Flow Is From Warm To Cold Moisture Flow Is From Warm To Cold Moisture Flow Is From More To Less Air Flow Is From A Higher Pressure to a Lower Pressure Gravity Acts Down Water Control Layer Air Control Layer Vapor Control Layer Thermal Control Layer