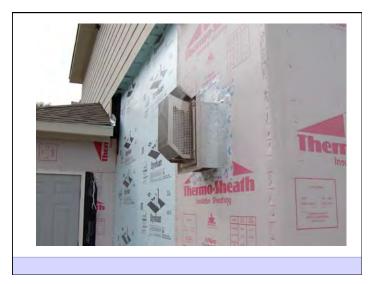

rol fire
- · Provide strength and rigidity
- Be durable
- Be aesthetically pleasing
- Be economical

Heat Flow Is From Warm To Cold Moisture Flow Is From Warm To Cold Moisture Flow Is From More To Less Air Flow Is From A Higher Pressure to a Lower Pressure Gravity Acts Down Water Control Layer Air Control Layer Vapor Control Layer Thermal Control Layer