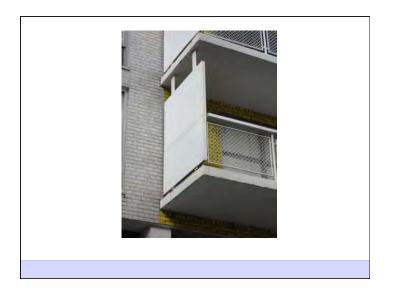

- · Control ground water
- Control light and solar radiation
- Control noise and vibrations
- Control contaminants, environmental hazards and odors
- Control insects, rodents and vermin
- Control fire
- · Provide strength and rigidity
- Be durable
- Be aesthetically pleasing
- Be economical

Heat Flow Is From Warm To Cold Moisture Flow Is From Warm To Cold Moisture Flow Is From More To Less Air Flow Is From A Higher Pressure to a Lower Pressure Gravity Acts Down Water Control Layer Air Control Layer Vapor Control Layer Thermal Control Layer