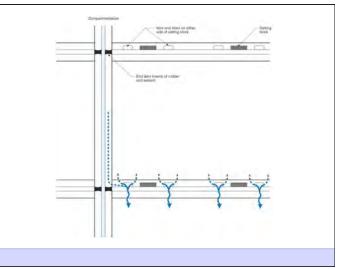

Heat Flow Is From Warm To Cold Moisture Flow Is From Warm To Cold Moisture Flow Is From More To Less Air Flow Is From A Higher Pressure to a Lower Pressure Gravity Acts Down Water Control Layer Air Control Layer Vapor Control Layer Thermal Control Layer