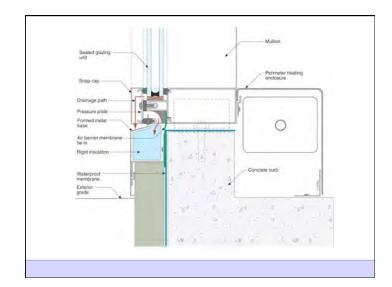

Heat Flow Is From Warm To Cold Moisture Flow Is From Warm To Cold Moisture Flow Is From More To Less Air Flow Is From A Higher Pressure to a Lower Pressure Gravity Acts Down Water Control Layer Air Control Layer Vapor Control Layer Thermal Control Layer