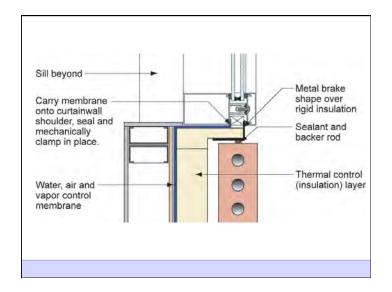

Heat Flow Is From Warm To Cold Moisture Flow Is From Warm To Cold Moisture Flow Is From More To Less Air Flow Is From A Higher Pressure to a Lower Pressure Gravity Acts Down Water Control Layer Air Control Layer Vapor Control Layer Thermal Control Layer