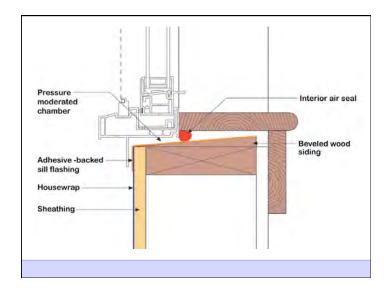

ly pleasing
- Be economical

Heat Flow Is From Warm To Cold Moisture Flow Is From Warm To Cold Moisture Flow Is From More To Less Air Flow Is From A Higher Pressure to a Lower Pressure Gravity Acts Down Water Control Layer Air Control Layer Vapor Control Layer Thermal Control Layer