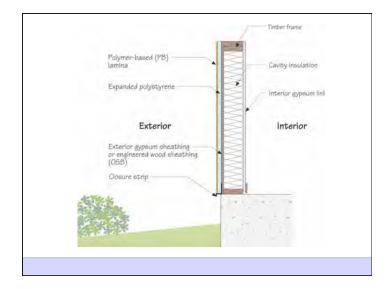

Heat Flow Is From Warm To Cold Moisture Flow Is From Warm To Cold Moisture Flow Is From More To Less Air Flow Is From A Higher Pressure to a Lower Pressure Gravity Acts Down Water Control Layer Air Control Layer Vapor Control Layer Thermal Control Layer