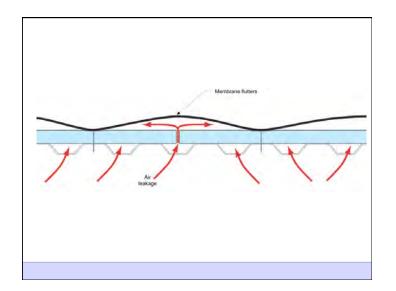

ou Are Stupid Don't Do Stupid Things



















- Control heat flow
- Control airflow
- Control water vapor flow
- Control rain
- · Control ground water
- Control light and solar radiation
- Control noise and vibrations
- Control contaminants, environmental hazards and odors
- Control insects, rodents and vermin
- Control fire
- · Provide strength and rigidity
- Be durable
- Be aesthetically pleasing
- Be economical

Heat Flow Is From Warm To Cold Moisture Flow Is From Warm To Cold Moisture Flow Is From More To Less Air Flow Is From A Higher Pressure to a Lower Pressure Gravity Acts Down Water Control Layer Air Control Layer Vapor Control Layer Thermal Control Layer