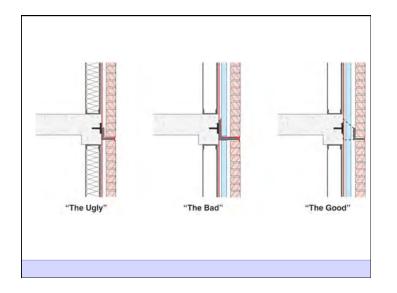

Heat Flow Is From Warm To Cold Moisture Flow Is From Warm To Cold Moisture Flow Is From More To Less Air Flow Is From A Higher Pressure to a Lower Pressure Gravity Acts Down Water Control Layer Air Control Layer Vapor Control Layer Thermal Control Layer