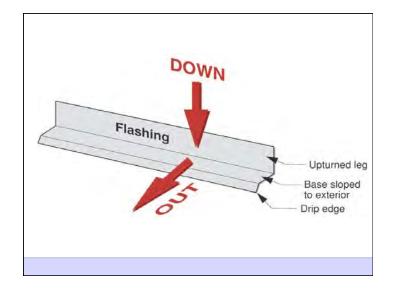

Control light and solar radiation
- Control noise and vibrations
- Control contaminants, environmental hazards and odors
- Control insects, rodents and vermin
- Control fire
- · Provide strength and rigidity
- Be durable
- Be aesthetically pleasing
- Be economical

Heat Flow Is From Warm To Cold Moisture Flow Is From Warm To Cold Moisture Flow Is From More To Less Air Flow Is From A Higher Pressure to a Lower Pressure Gravity Acts Down Water Control Layer Air Control Layer Vapor Control Layer Thermal Control Layer