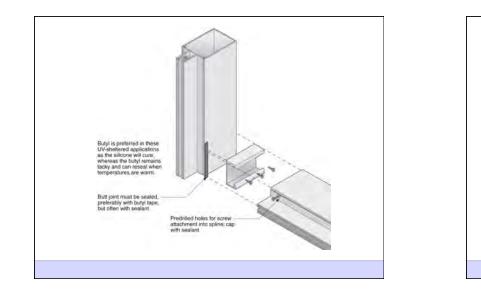

Be aesthetically pleasing
- Be economical

Heat Flow Is From Warm To Cold Moisture Flow Is From Warm To Cold Moisture Flow Is From More To Less Air Flow Is From A Higher Pressure to a Lower Pressure Gravity Acts Down Water Control Layer Air Control Layer Vapor Control Layer Thermal Control Layer