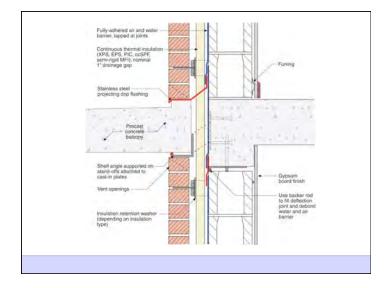

Heat Flow Is From Warm To Cold Moisture Flow Is From Warm To Cold Moisture Flow Is From More To Less Air Flow Is From A Higher Pressure to a Lower Pressure Gravity Acts Down Water Control Layer Air Control Layer Vapor Control Layer Thermal Control Layer