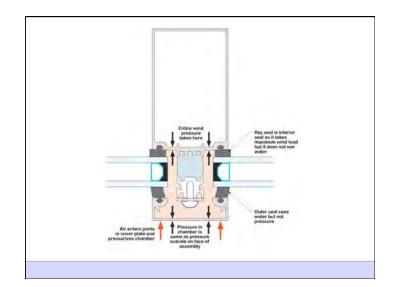

e
- Be aesthetically pleasing
- Be economical

Heat Flow Is From Warm To Cold Moisture Flow Is From Warm To Cold Moisture Flow Is From More To Less Air Flow Is From A Higher Pressure to a Lower Pressure Gravity Acts Down Water Control Layer Air Control Layer Vapor Control Layer Thermal Control Layer