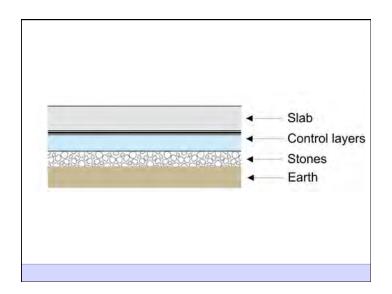

Heat Flow Is From Warm To Cold Moisture Flow Is From Warm To Cold Moisture Flow Is From More To Less Air Flow Is From A Higher Pressure to a Lower Pressure Gravity Acts Down Water Control Layer Air Control Layer Vapor Control Layer Thermal Control Layer