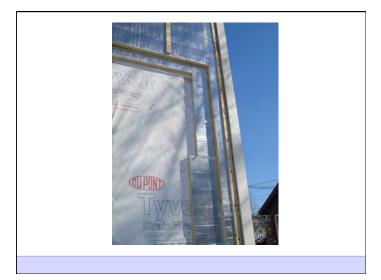

nd vermin
- Control fire
- · Provide strength and rigidity
- Be durable
- Be aesthetically pleasing
- Be economical

Heat Flow Is From Warm To Cold Moisture Flow Is From Warm To Cold Moisture Flow Is From More To Less Air Flow Is From A Higher Pressure to a Lower Pressure Gravity Acts Down Water Control Layer Air Control Layer Vapor Control Layer Thermal Control Layer