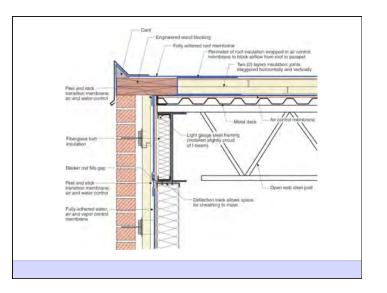

Heat Flow Is From Warm To Cold Moisture Flow Is From Warm To Cold Moisture Flow Is From More To Less Air Flow Is From A Higher Pressure to a Lower Pressure Gravity Acts Down Water Control Layer Air Control Layer Vapor Control Layer Thermal Control Layer