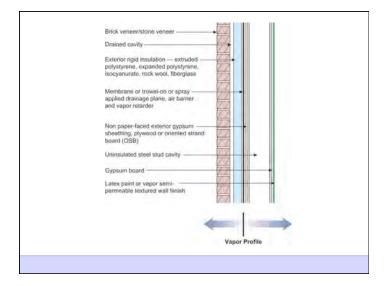

Heat Flow Is From Warm To Cold Moisture Flow Is From Warm To Cold Moisture Flow Is From More To Less Air Flow Is From A Higher Pressure to a Lower Pressure Gravity Acts Down Water Control Layer Air Control Layer Vapor Control Layer Thermal Control Layer