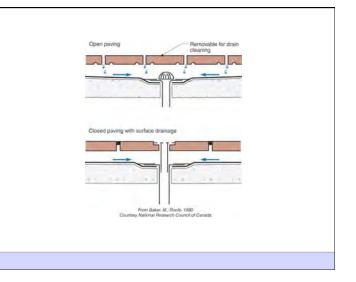

Heat Flow Is From Warm To Cold Moisture Flow Is From Warm To Cold Moisture Flow Is From More To Less Air Flow Is From A Higher Pressure to a Lower Pressure Gravity Acts Down Water Control Layer Air Control Layer Vapor Control Layer Thermal Control Layer