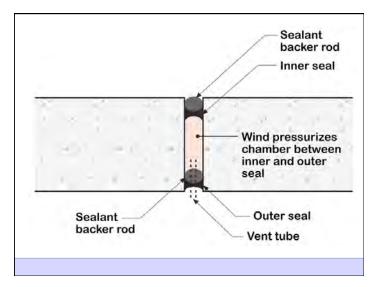

Heat Flow Is From Warm To Cold Moisture Flow Is From Warm To Cold Moisture Flow Is From More To Less Air Flow Is From A Higher Pressure to a Lower Pressure Gravity Acts Down Water Control Layer Air Control Layer Vapor Control Layer Thermal Control Layer