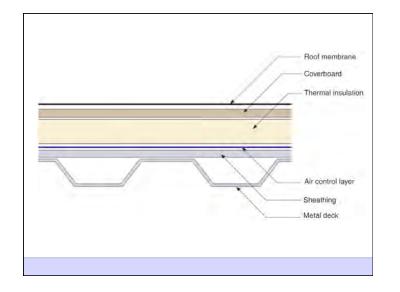

... It's Harder When You Are Stupid Don't Do Stupid Things



















- Control heat flow
- Control airflow
- Control water vapor flow
- Control rain
- · Control ground water
- Control light and solar radiation
- Control noise and vibrations
- Control contaminants, environmental hazards and odors
- Control insects, rodents and vermin
- Control fire
- · Provide strength and rigidity
- Be durable
- Be aesthetically pleasing
- Be economical

Heat Flow Is From Warm To Cold Moisture Flow Is From Warm To Cold Moisture Flow Is From More To Less Air Flow Is From A Higher Pressure to a Lower Pressure Gravity Acts Down Water Control Layer Air Control Layer Vapor Control Layer Thermal Control Layer