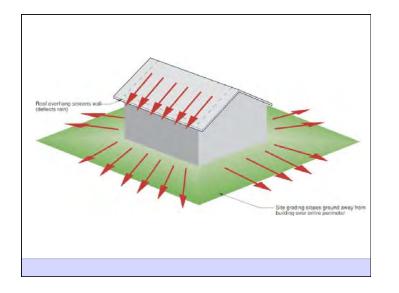

ol light and solar radiation
- Control noise and vibrations
- Control contaminants, environmental hazards and odors
- Control insects, rodents and vermin
- Control fire
- · Provide strength and rigidity
- Be durable
- Be aesthetically pleasing
- Be economical

Heat Flow Is From Warm To Cold Moisture Flow Is From Warm To Cold Moisture Flow Is From More To Less Air Flow Is From A Higher Pressure to a Lower Pressure Gravity Acts Down Water Control Layer Air Control Layer Vapor Control Layer Thermal Control Layer