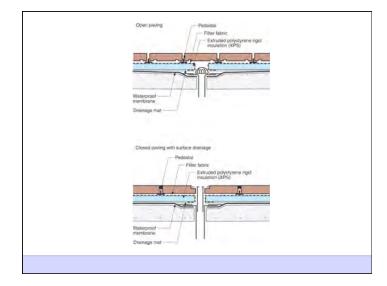

Heat Flow Is From Warm To Cold Moisture Flow Is From Warm To Cold Moisture Flow Is From More To Less Air Flow Is From A Higher Pressure to a Lower Pressure Gravity Acts Down Water Control Layer Air Control Layer Vapor Control Layer Thermal Control Layer