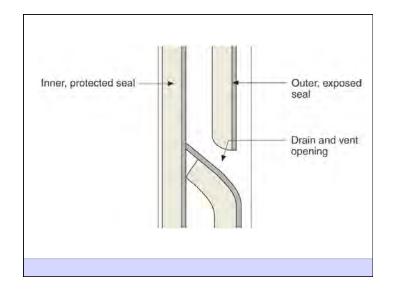

ically pleasing
- Be economical

Heat Flow Is From Warm To Cold Moisture Flow Is From Warm To Cold Moisture Flow Is From More To Less Air Flow Is From A Higher Pressure to a Lower Pressure Gravity Acts Down Water Control Layer Air Control Layer Vapor Control Layer Thermal Control Layer