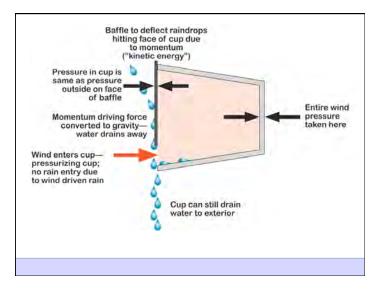

Heat Flow Is From Warm To Cold Moisture Flow Is From Warm To Cold Moisture Flow Is From More To Less Air Flow Is From A Higher Pressure to a Lower Pressure Gravity Acts Down Water Control Layer Air Control Layer Vapor Control Layer Thermal Control Layer