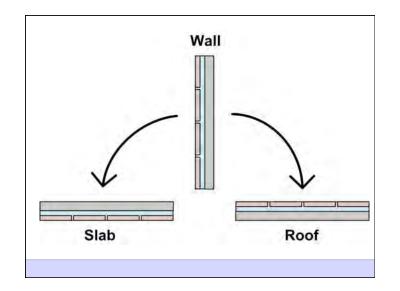

Heat Flow Is From Warm To Cold Moisture Flow Is From Warm To Cold Moisture Flow Is From More To Less Air Flow Is From A Higher Pressure to a Lower Pressure Gravity Acts Down Water Control Layer Air Control Layer Vapor Control Layer Thermal Control Layer