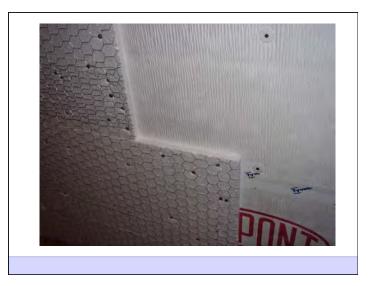

ts and vermin
- Control fire
- · Provide strength and rigidity
- Be durable
- Be aesthetically pleasing
- Be economical

Heat Flow Is From Warm To Cold Moisture Flow Is From Warm To Cold Moisture Flow Is From More To Less Air Flow Is From A Higher Pressure to a Lower Pressure Gravity Acts Down Water Control Layer Air Control Layer Vapor Control Layer Thermal Control Layer