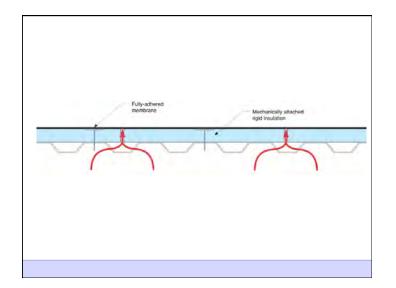

Don't Do Stupid Things



















- Control heat flow
- Control airflow
- Control water vapor flow
- Control rain
- · Control ground water
- Control light and solar radiation
- Control noise and vibrations
- Control contaminants, environmental hazards and odors
- Control insects, rodents and vermin
- Control fire
- · Provide strength and rigidity
- Be durable
- Be aesthetically pleasing
- Be economical

Heat Flow Is From Warm To Cold Moisture Flow Is From Warm To Cold Moisture Flow Is From More To Less Air Flow Is From A Higher Pressure to a Lower Pressure Gravity Acts Down Water Control Layer Air Control Layer Vapor Control Layer Thermal Control Layer