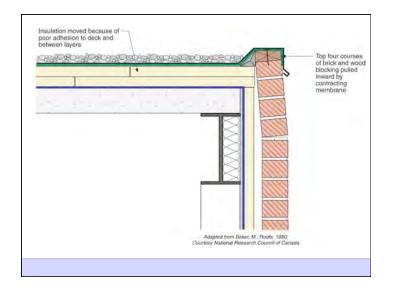

en You Are Stupid Don't Do Stupid Things



















- Control heat flow
- Control airflow
- Control water vapor flow
- Control rain
- · Control ground water
- Control light and solar radiation
- Control noise and vibrations
- Control contaminants, environmental hazards and odors
- Control insects, rodents and vermin
- Control fire
- · Provide strength and rigidity
- Be durable
- Be aesthetically pleasing
- Be economical

Heat Flow Is From Warm To Cold Moisture Flow Is From Warm To Cold Moisture Flow Is From More To Less Air Flow Is From A Higher Pressure to a Lower Pressure Gravity Acts Down Water Control Layer Air Control Layer Vapor Control Layer Thermal Control Layer