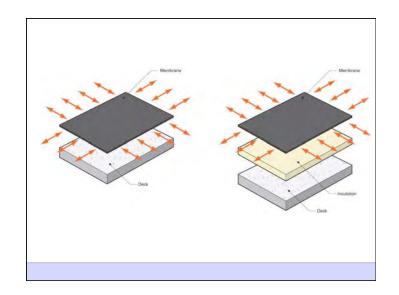

. It's Harder When You Are Stupid Don't Do Stupid Things



















- Control heat flow
- Control airflow
- Control water vapor flow
- Control rain
- · Control ground water
- Control light and solar radiation
- Control noise and vibrations
- Control contaminants, environmental hazards and odors
- Control insects, rodents and vermin
- Control fire
- · Provide strength and rigidity
- Be durable
- Be aesthetically pleasing
- Be economical

Heat Flow Is From Warm To Cold Moisture Flow Is From Warm To Cold Moisture Flow Is From More To Less Air Flow Is From A Higher Pressure to a Lower Pressure Gravity Acts Down Water Control Layer Air Control Layer Vapor Control Layer Thermal Control Layer