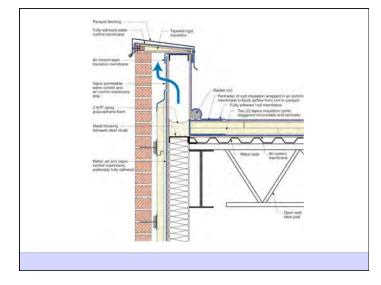

Heat Flow Is From Warm To Cold Moisture Flow Is From Warm To Cold Moisture Flow Is From More To Less Air Flow Is From A Higher Pressure to a Lower Pressure Gravity Acts Down Water Control Layer Air Control Layer Vapor Control Layer Thermal Control Layer