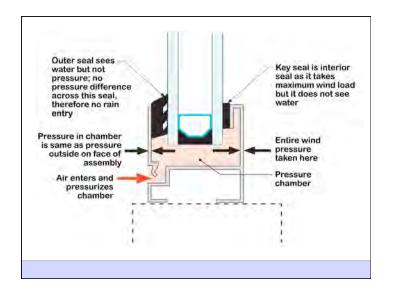

ble
- Be aesthetically pleasing
- Be economical

Heat Flow Is From Warm To Cold Moisture Flow Is From Warm To Cold Moisture Flow Is From More To Less Air Flow Is From A Higher Pressure to a Lower Pressure Gravity Acts Down Water Control Layer Air Control Layer Vapor Control Layer Thermal Control Layer