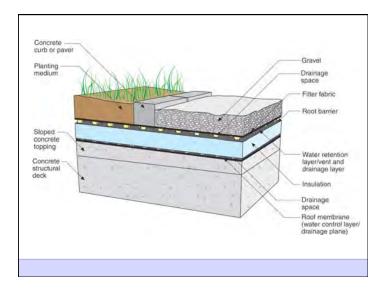

Heat Flow Is From Warm To Cold Moisture Flow Is From Warm To Cold Moisture Flow Is From More To Less Air Flow Is From A Higher Pressure to a Lower Pressure Gravity Acts Down Water Control Layer Air Control Layer Vapor Control Layer Thermal Control Layer