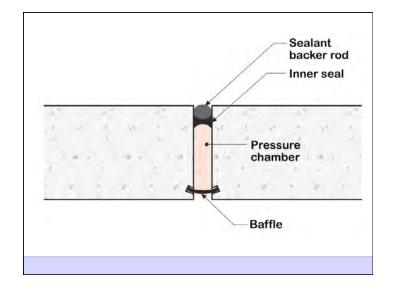

Heat Flow Is From Warm To Cold Moisture Flow Is From Warm To Cold Moisture Flow Is From More To Less Air Flow Is From A Higher Pressure to a Lower Pressure Gravity Acts Down Water Control Layer Air Control Layer Vapor Control Layer Thermal Control Layer