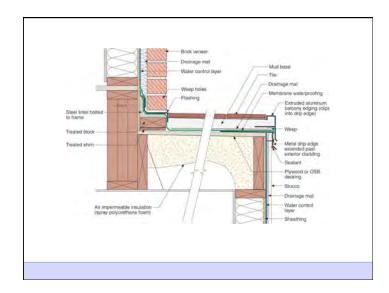

Heat Flow Is From Warm To Cold Moisture Flow Is From Warm To Cold Moisture Flow Is From More To Less Air Flow Is From A Higher Pressure to a Lower Pressure Gravity Acts Down Water Control Layer Air Control Layer Vapor Control Layer Thermal Control Layer