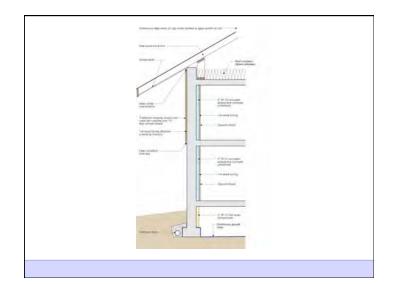

Heat Flow Is From Warm To Cold Moisture Flow Is From Warm To Cold Moisture Flow Is From More To Less Air Flow Is From A Higher Pressure to a Lower Pressure Gravity Acts Down Water Control Layer Air Control Layer Vapor Control Layer Thermal Control Layer