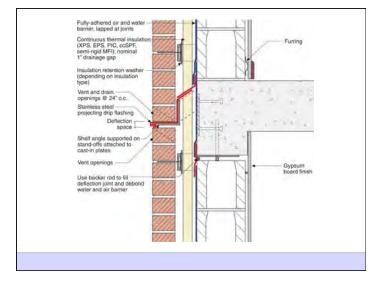

Heat Flow Is From Warm To Cold Moisture Flow Is From Warm To Cold Moisture Flow Is From More To Less Air Flow Is From A Higher Pressure to a Lower Pressure Gravity Acts Down Water Control Layer Air Control Layer Vapor Control Layer Thermal Control Layer