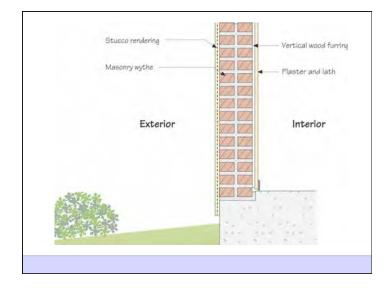

Heat Flow Is From Warm To Cold Moisture Flow Is From Warm To Cold Moisture Flow Is From More To Less Air Flow Is From A Higher Pressure to a Lower Pressure Gravity Acts Down Water Control Layer Air Control Layer Vapor Control Layer Thermal Control Layer