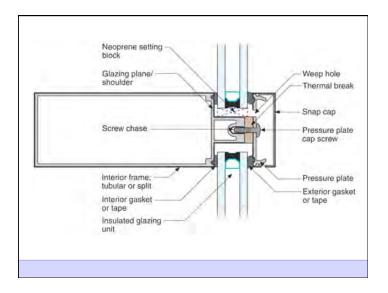

- Be aesthetically pleasing
- Be economical

Heat Flow Is From Warm To Cold Moisture Flow Is From Warm To Cold Moisture Flow Is From More To Less Air Flow Is From A Higher Pressure to a Lower Pressure Gravity Acts Down Water Control Layer Air Control Layer Vapor Control Layer Thermal Control Layer