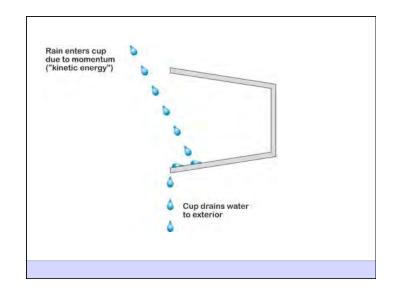

Heat Flow Is From Warm To Cold Moisture Flow Is From Warm To Cold Moisture Flow Is From More To Less Air Flow Is From A Higher Pressure to a Lower Pressure Gravity Acts Down Water Control Layer Air Control Layer Vapor Control Layer Thermal Control Layer