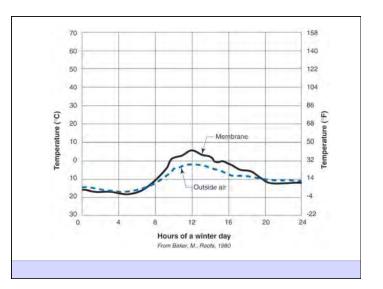

Heat Flow Is From Warm To Cold Moisture Flow Is From Warm To Cold Moisture Flow Is From More To Less Air Flow Is From A Higher Pressure to a Lower Pressure Gravity Acts Down Water Control Layer Air Control Layer Vapor Control Layer Thermal Control Layer