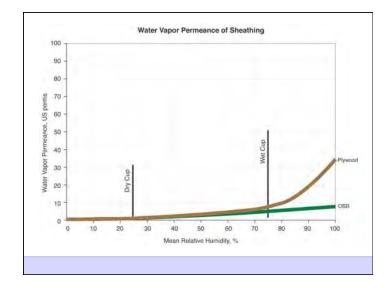

Heat Flow Is From Warm To Cold Moisture Flow Is From Warm To Cold Moisture Flow Is From More To Less Air Flow Is From A Higher Pressure to a Lower Pressure Gravity Acts Down Water Control Layer Air Control Layer Vapor Control Layer Thermal Control Layer