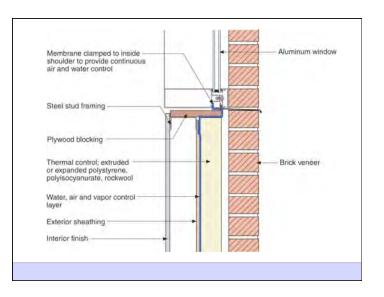

Heat Flow Is From Warm To Cold Moisture Flow Is From Warm To Cold Moisture Flow Is From More To Less Air Flow Is From A Higher Pressure to a Lower Pressure Gravity Acts Down Water Control Layer Air Control Layer Vapor Control Layer Thermal Control Layer