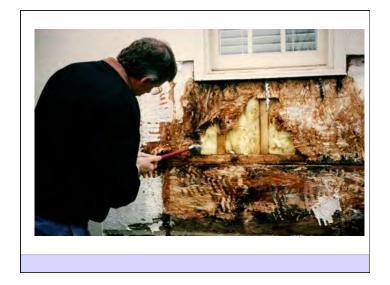

Life is Tough Enough As it Is... It's Harder When You Are Stupid Don't Do Stupid Things

- Control heat flow
- Control airflow
- Control water vapor flow
- Control rain
- · Control ground water
- Control light and solar radiation
- Control noise and vibrations
- Control contaminants, environmental hazards and odors
- Control insects, rodents and vermin
- Control fire
- · Provide strength and rigidity
- Be durable
- Be aesthetically pleasing
- Be economical