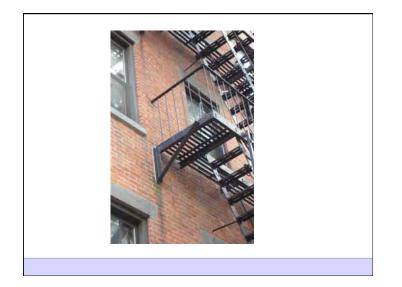

· Control ground water
- Control light and solar radiation
- Control noise and vibrations
- Control contaminants, environmental hazards and odors
- Control insects, rodents and vermin
- Control fire
- · Provide strength and rigidity
- Be durable
- Be aesthetically pleasing
- Be economical

Heat Flow Is From Warm To Cold Moisture Flow Is From Warm To Cold Moisture Flow Is From More To Less Air Flow Is From A Higher Pressure to a Lower Pressure Gravity Acts Down Water Control Layer Air Control Layer Vapor Control Layer Thermal Control Layer