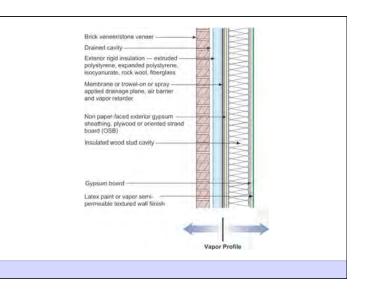

Heat Flow Is From Warm To Cold Moisture Flow Is From Warm To Cold Moisture Flow Is From More To Less Air Flow Is From A Higher Pressure to a Lower Pressure Gravity Acts Down Water Control Layer Air Control Layer Vapor Control Layer Thermal Control Layer