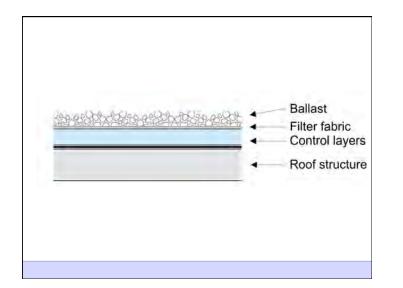

Heat Flow Is From Warm To Cold Moisture Flow Is From Warm To Cold Moisture Flow Is From More To Less Air Flow Is From A Higher Pressure to a Lower Pressure Gravity Acts Down Water Control Layer Air Control Layer Vapor Control Layer Thermal Control Layer