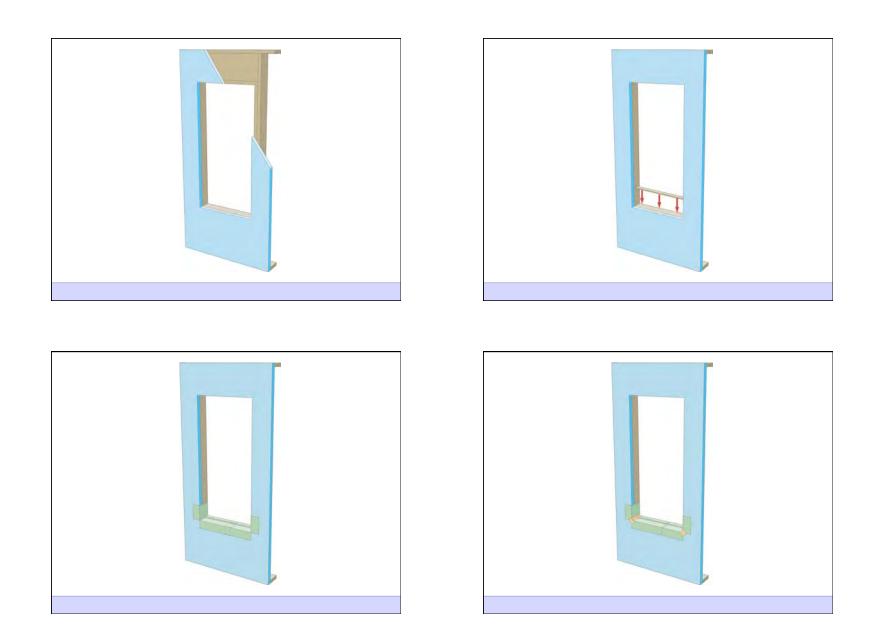

pleasing
- Be economical

Heat Flow Is From Warm To Cold Moisture Flow Is From Warm To Cold Moisture Flow Is From More To Less Air Flow Is From A Higher Pressure to a Lower Pressure Gravity Acts Down Water Control Layer Air Control Layer Vapor Control Layer Thermal Control Layer