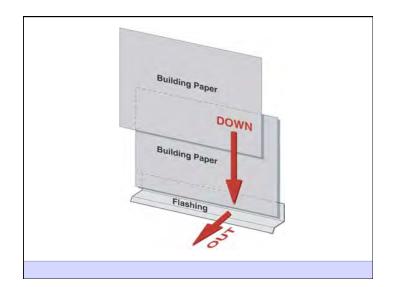

ontrol light and solar radiation
- Control noise and vibrations
- Control contaminants, environmental hazards and odors
- Control insects, rodents and vermin
- Control fire
- · Provide strength and rigidity
- Be durable
- Be aesthetically pleasing
- Be economical

Heat Flow Is From Warm To Cold Moisture Flow Is From Warm To Cold Moisture Flow Is From More To Less Air Flow Is From A Higher Pressure to a Lower Pressure Gravity Acts Down Water Control Layer Air Control Layer Vapor Control Layer Thermal Control Layer