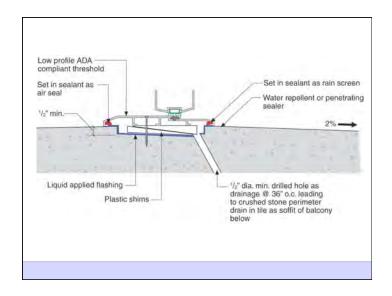

Heat Flow Is From Warm To Cold Moisture Flow Is From Warm To Cold Moisture Flow Is From More To Less Air Flow Is From A Higher Pressure to a Lower Pressure Gravity Acts Down Water Control Layer Air Control Layer Vapor Control Layer Thermal Control Layer