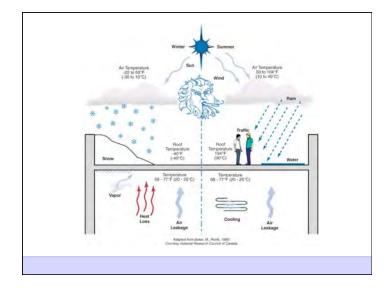

Heat Flow Is From Warm To Cold Moisture Flow Is From Warm To Cold Moisture Flow Is From More To Less Air Flow Is From A Higher Pressure to a Lower Pressure Gravity Acts Down Water Control Layer Air Control Layer Vapor Control Layer Thermal Control Layer