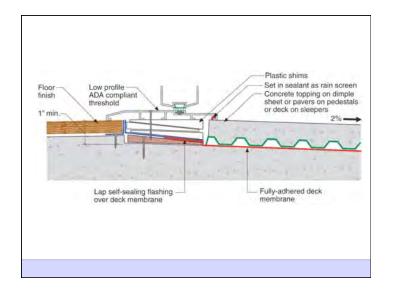

Heat Flow Is From Warm To Cold Moisture Flow Is From Warm To Cold Moisture Flow Is From More To Less Air Flow Is From A Higher Pressure to a Lower Pressure Gravity Acts Down Water Control Layer Air Control Layer Vapor Control Layer Thermal Control Layer