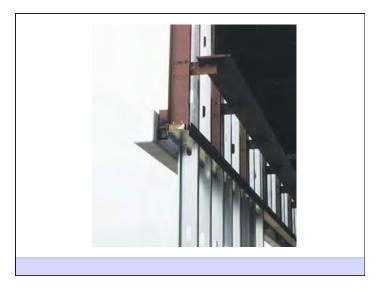

Heat Flow Is From Warm To Cold Moisture Flow Is From Warm To Cold Moisture Flow Is From More To Less Air Flow Is From A Higher Pressure to a Lower Pressure Gravity Acts Down Water Control Layer Air Control Layer Vapor Control Layer Thermal Control Layer