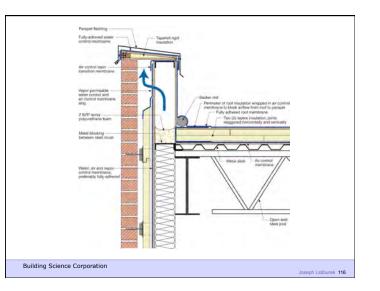

Life is Tough Enough As it Is... It's Harder When You Are Stupid

Lstiburek

Building Science Corporation

Joseph Lstiburek 3

Joseph Lstiburek 8

|                                                                                       |     |     | 케   |  |
|---------------------------------------------------------------------------------------|-----|-----|-----|--|
| Drained and vented cavity                                                             | 4   |     |     |  |
|                                                                                       | H . | 1   |     |  |
| Spray-applied closed-cell high-<br>density foam (2 lb/ft <sup>3</sup> ) water control |     | 1   |     |  |
| layer (also air control layer, vapor                                                  | 11  |     |     |  |
| control layer and thermal control<br>layer)                                           | 11  | 1   | 1   |  |
|                                                                                       |     | 1   | 1   |  |
| Concrete masonry unit wall                                                            | 4   | 1   | 4   |  |
|                                                                                       |     | 1   |     |  |
| Metal channel                                                                         | 77  | 1   | -   |  |
|                                                                                       | 77  | 1   | 1   |  |
| Gypsum board interior lining                                                          | TA  |     | 4   |  |
|                                                                                       | 11  |     |     |  |
| Latex paint                                                                           | 4   |     | 1   |  |
|                                                                                       |     |     |     |  |
|                                                                                       |     | 1 1 | /11 |  |