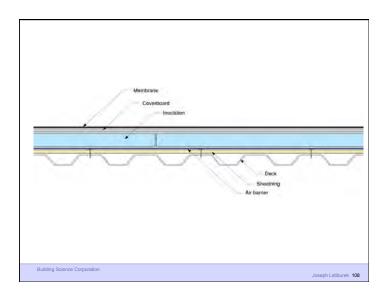

1   | -   |  |
|                                                                                       | 77  | 1   | 1   |  |
| Gypsum board interior lining                                                          | TA  |     | 4   |  |
|                                                                                       | 11  |     |     |  |
| Latex paint                                                                           | 4   |     | 1   |  |
|                                                                                       |     |     |     |  |
|                                                                                       |     | 1 1 | /11 |  |



















































































































































































































































































| Peak Green                   |                      |
|------------------------------|----------------------|
| Building Science Corporation | Joseph Lstiburek 188 |