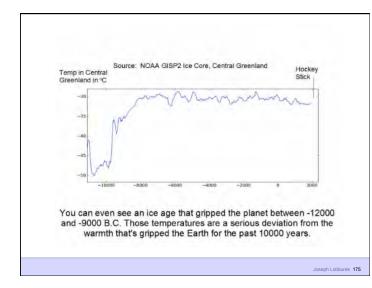

oard interior lining                                                          | TA  |     | 4   |  |
|                                                                                       | 11  |     |     |  |
| Latex paint                                                                           | 4   |     | 1   |  |
|                                                                                       |     |     |     |  |
|                                                                                       |     | 1 1 | /11 |  |



















































































































































































































































































| Peak Green                   |                      |
|------------------------------|----------------------|
| Building Science Corporation | Joseph Lstiburek 188 |