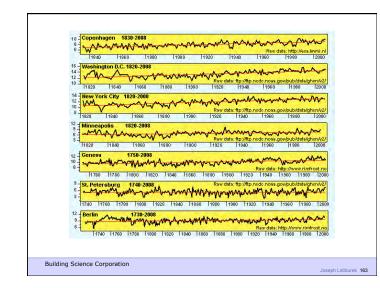

1   | 1   |  |
| Gypsum board interior lining                                                          | TA  |     | 4   |  |
|                                                                                       | 11  |     |     |  |
| Latex paint                                                                           | 4   |     | 1   |  |
|                                                                                       |     |     |     |  |
|                                                                                       |     | 1 1 | /11 |  |



















































































































































































































































































| Peak Green                   |                      |
|------------------------------|----------------------|
| Building Science Corporation | Joseph Lstiburek 188 |