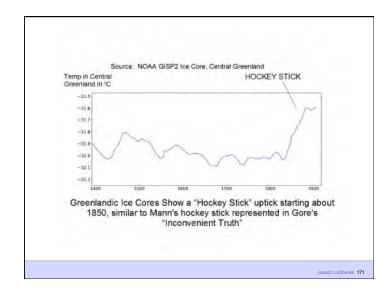

| Gypsum board interior lining                                                          | TA  |     | 4   |  |
|                                                                                       | 11  |     |     |  |
| Latex paint                                                                           | 4   |     | 1   |  |
|                                                                                       |     |     |     |  |
|                                                                                       |     | 1 1 | /11 |  |



















































































































































































































































































| Peak Green                   |                      |
|------------------------------|----------------------|
| Building Science Corporation | Joseph Lstiburek 188 |