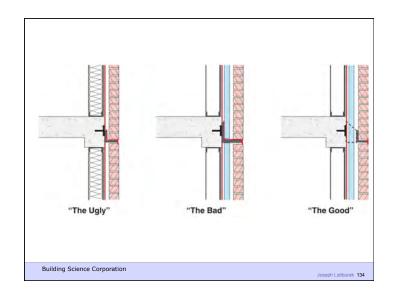

| 77  | 1   | 1   |  |
| Gypsum board interior lining                                                          | TA  |     | 4   |  |
|                                                                                       | 11  |     |     |  |
| Latex paint                                                                           | 4   |     | 1   |  |
|                                                                                       |     |     |     |  |
|                                                                                       |     | 1 1 | /11 |  |



















































































































































































































































































| Peak Green                   |                      |
|------------------------------|----------------------|
| Building Science Corporation | Joseph Lstiburek 188 |