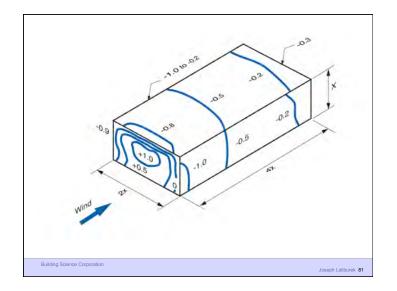

| 77  | 1   | -   |  |
|                                                                                       | 77  | 1   | 1   |  |
| Gypsum board interior lining                                                          | TA  |     | 4   |  |
|                                                                                       | 11  |     |     |  |
| Latex paint                                                                           | 4   |     | 1   |  |
|                                                                                       |     |     |     |  |
|                                                                                       |     | 1 1 | /11 |  |



















































































































































































































































































| Peak Green                   |                      |
|------------------------------|----------------------|
| Building Science Corporation | Joseph Lstiburek 188 |