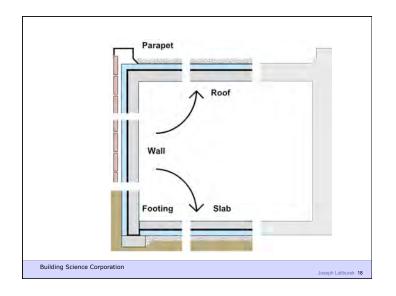

Life is Tough Enough As it Is... It's Harder When You Are Stupid



Lstiburek

Building Science Corporation

Joseph Lstiburek 3









Joseph Lstiburek 8















































































|                                                                                       |     |     | 케   |  |
|---------------------------------------------------------------------------------------|-----|-----|-----|--|
| Drained and vented cavity                                                             | 4   |     |     |  |
|                                                                                       | H . | 1   |     |  |
| Spray-applied closed-cell high-<br>density foam (2 lb/ft <sup>3</sup> ) water control |     | 1   |     |  |
| layer (also air control layer, vapor                                                  | 11  |     |     |  |
| control layer and thermal control<br>layer)