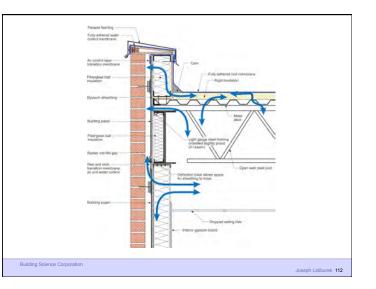

|  |
|                                                                                       | 77  | 1   | 1   |  |
| Gypsum board interior lining                                                          | TA  |     | 4   |  |
|                                                                                       | 11  |     |     |  |
| Latex paint                                                                           | 4   |     | 1   |  |
|                                                                                       |     |     |     |  |
|                                                                                       |     | 1 1 | /11 |  |



















































































































































































































































































| Peak Green                   |                      |
|------------------------------|----------------------|
| Building Science Corporation | Joseph Lstiburek 188 |