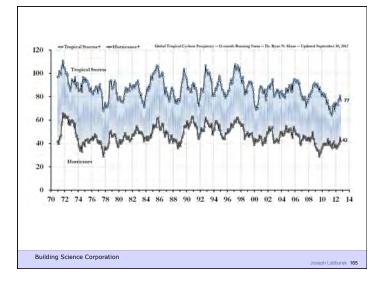

| 1   |  |
| Gypsum board interior lining                                                          | TA  |     | 4   |  |
|                                                                                       | 11  |     |     |  |
| Latex paint                                                                           | 4   |     | 1   |  |
|                                                                                       |     |     |     |  |
|                                                                                       |     | 1 1 | /11 |  |



















































































































































































































































































| Peak Green                   |                      |
|------------------------------|----------------------|
| Building Science Corporation | Joseph Lstiburek 188 |