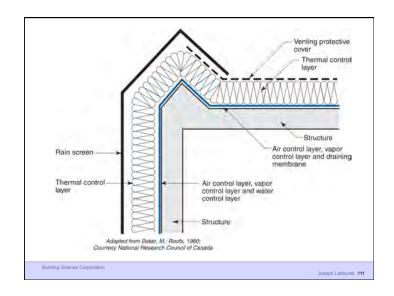

-   |  |
|                                                                                       | 77  | 1   | 1   |  |
| Gypsum board interior lining                                                          | TA  |     | 4   |  |
|                                                                                       | 11  |     |     |  |
| Latex paint                                                                           | 4   |     | 1   |  |
|                                                                                       |     |     |     |  |
|                                                                                       |     | 1 1 | /11 |  |



















































































































































































































































































| Peak Green                   |                      |
|------------------------------|----------------------|
| Building Science Corporation | Joseph Lstiburek 188 |