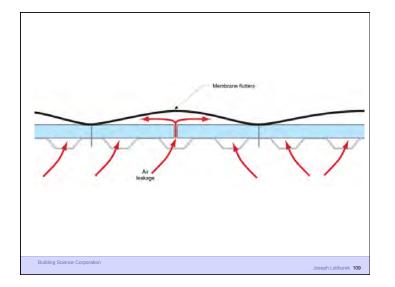

| -   |  |
|                                                                                       | 77  | 1   | 1   |  |
| Gypsum board interior lining                                                          | TA  |     | 4   |  |
|                                                                                       | 11  |     |     |  |
| Latex paint                                                                           | 4   |     | 1   |  |
|                                                                                       |     |     |     |  |
|                                                                                       |     | 1 1 | /11 |  |



















































































































































































































































































| Peak Green                   |                      |
|------------------------------|----------------------|
| Building Science Corporation | Joseph Lstiburek 188 |