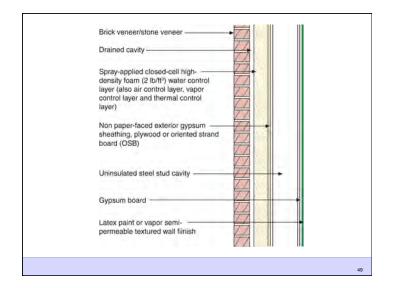

Life is Tough Enough As it Is... It's Harder When You Are Stupid

Lstiburek

Building Science Corporation

Joseph Lstiburek 3

Joseph Lstiburek 8

|                                                                                       |     |     | 케   |  |
|---------------------------------------------------------------------------------------|-----|-----|-----|--|
| Drained and vented cavity                                                             | 4   |     |     |  |
|                                                                                       | H . | 1   |     |  |
| Spray-applied closed-cell high-<br>density foam (2 lb/ft <sup>3</sup> ) water control |     | 1   |     |  |
| layer (also air control layer, vapor                                                  | 11  |     |     |  |
| control layer and thermal control<br>layer)                                           | 11  | 1   | 1   |  |
|                                                                                       |     | 1   | 1   |  |
| Concrete masonry unit wall                                                            | 4   | 1   | 4   |  |
|                                                                                       |     | 1   |     |  |
| Metal channel                                                                         | 77  | 1   | -   |  |
|                                                                                       | 77  | 1   | 1   |  |
| Gypsum board interior lining                                                          | TA  |     | 4   |  |
|                                                                                       | 11  |     |     |  |
| Latex paint                                                                           | 4   |     | 1   |  |
|                                                                                       |     |     |     |  |
|                                                                                       |     | 1 1 | /11 |  |