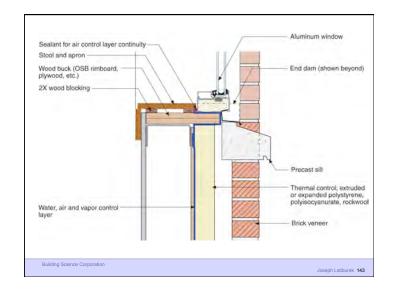

Life is Tough Enough As it Is... It's Harder When You Are Stupid

Lstiburek

Building Science Corporation

Joseph Lstiburek 3

Joseph Lstiburek 8

|                                                                                       |     |     | 케   |  |
|---------------------------------------------------------------------------------------|-----|-----|-----|--|
| Drained and vented cavity                                                             | 4   |     |     |  |
|                                                                                       | H . | 1   |     |  |
| Spray-applied closed-cell high-<br>density foam (2 lb/ft <sup>3</sup> ) water control |     | 1   |     |  |
| layer (also air control layer, vapor                                                  | 11  |     |     |  |
| control layer and thermal control<br>layer)                                           | 11  | 1   | 1   |  |
|                                                                                       |     | 1   | 1   |  |
| Concrete masonry unit wall                                                            | 4   | 1   | 4   |  |
|                                                                                       |     | 1   |     |  |
| Metal channel                                                                         | 77  | 1   | -   |  |
|                                                                                       | 77  | 1   | 1   |  |
| Gypsum board interior lining                                                          | TA  |     | 4   |  |
|                                                                                       | 11  |     |     |  |
| Latex paint                                                                           | 4   |     | 1   |  |
|                                                                                       |     |     |     |  |
|                                                                                       |     | 1 1 | /11 |  |