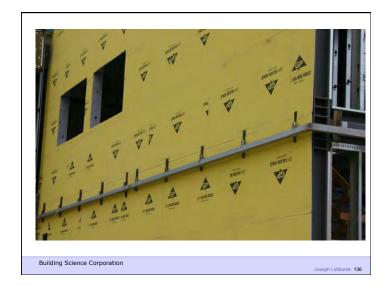

| 77  | 1   | 1   |  |
| Gypsum board interior lining                                                          | TA  |     | 4   |  |
|                                                                                       | 11  |     |     |  |
| Latex paint                                                                           | 4   |     | 1   |  |
|                                                                                       |     |     |     |  |
|                                                                                       |     | 1 1 | /11 |  |



















































































































































































































































































| Peak Green                   |                      |
|------------------------------|----------------------|
| Building Science Corporation | Joseph Lstiburek 188 |