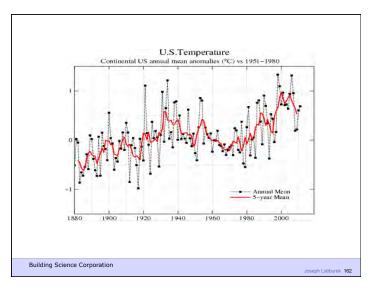

| 1   | 1   |  |
| Gypsum board interior lining                                                          | TA  |     | 4   |  |
|                                                                                       | 11  |     |     |  |
| Latex paint                                                                           | 4   |     | 1   |  |
|                                                                                       |     |     |     |  |
|                                                                                       |     | 1 1 | /11 |  |



















































































































































































































































































| Peak Green                   |                      |
|------------------------------|----------------------|
| Building Science Corporation | Joseph Lstiburek 188 |