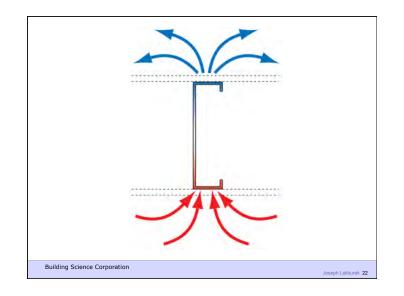

Life is Tough Enough As it Is... It's Harder When You Are Stupid



Lstiburek

Building Science Corporation

Joseph Lstiburek 3









Joseph Lstiburek 8















































































|                                                                                       |     |     | 케   |  |
|---------------------------------------------------------------------------------------|-----|-----|-----|--|
| Drained and vented cavity                                                             | 4   |     |     |  |
|                                                                                       | H . | 1   |     |  |
| Spray-applied closed-cell high-<br>density foam (2 lb/ft <sup>3</sup> ) water control |     | 1   |     |  |
| layer (also air control layer, vapor                                                  | 11  |     |     |  |
| control layer and thermal control<br>layer)