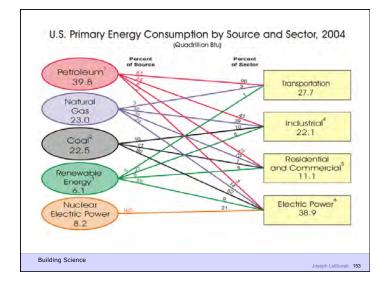

| 77  | 1   | 1   |  |
| Gypsum board interior lining                                                          | TA  |     | 4   |  |
|                                                                                       | 11  |     |     |  |
| Latex paint                                                                           | 4   |     | 1   |  |
|                                                                                       |     |     |     |  |
|                                                                                       |     | 1 1 | /11 |  |



















































































































































































































































































| Peak Green                   |                      |
|------------------------------|----------------------|
| Building Science Corporation | Joseph Lstiburek 188 |