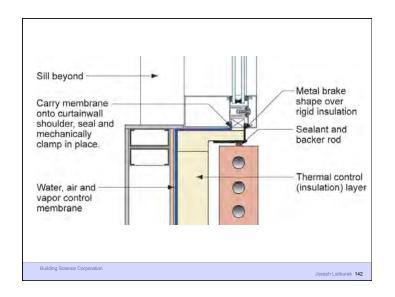

Life is Tough Enough As it Is... It's Harder When You Are Stupid

Lstiburek

Building Science Corporation

Joseph Lstiburek 3

Joseph Lstiburek 8

|                                                                                       |     |     | 케   |  |
|---------------------------------------------------------------------------------------|-----|-----|-----|--|
| Drained and vented cavity                                                             | 4   |     |     |  |
|                                                                                       | H . | 1   |     |  |
| Spray-applied closed-cell high-<br>density foam (2 lb/ft <sup>3</sup> ) water control |     | 1   |     |  |
| layer (also air control layer, vapor                                                  | 11  |     |     |  |
| control layer and thermal control<br>layer)                                           | 11  | 1   | 1   |  |
|                                                                                       |     | 1   | 1   |  |
| Concrete masonry unit wall                                                            | 4   | 1   | 4   |  |
|                                                                                       |     | 1   |     |  |
| Metal channel                                                                         | 77  | 1   | -   |  |
|                                                                                       | 77  | 1   | 1   |  |
| Gypsum board interior lining                                                          | TA  |     | 4   |  |
|                                                                                       | 11  |     |     |  |
| Latex paint                                                                           | 4   |     | 1   |  |
|                                                                                       |     |     |     |  |
|                                                                                       |     | 1 1 | /11 |  |