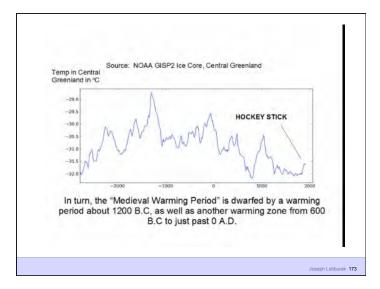

psum board interior lining                                                          | TA  |     | 4   |  |
|                                                                                       | 11  |     |     |  |
| Latex paint                                                                           | 4   |     | 1   |  |
|                                                                                       |     |     |     |  |
|                                                                                       |     | 1 1 | /11 |  |



















































































































































































































































































| Peak Green                   |                      |
|------------------------------|----------------------|
| Building Science Corporation | Joseph Lstiburek 188 |