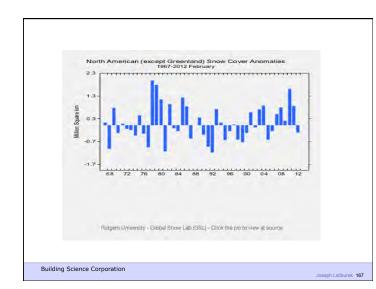

|  |
| Gypsum board interior lining                                                          | TA  |     | 4   |  |
|                                                                                       | 11  |     |     |  |
| Latex paint                                                                           | 4   |     | 1   |  |
|                                                                                       |     |     |     |  |
|                                                                                       |     | 1 1 | /11 |  |



















































































































































































































































































| Peak Green                   |                      |
|------------------------------|----------------------|
| Building Science Corporation | Joseph Lstiburek 188 |