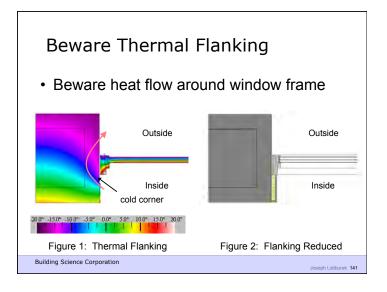

| 77  | 1   | 1   |  |
| Gypsum board interior lining                                                          | TA  |     | 4   |  |
|                                                                                       | 11  |     |     |  |
| Latex paint                                                                           | 4   |     | 1   |  |
|                                                                                       |     |     |     |  |
|                                                                                       |     | 1 1 | /11 |  |



















































































































































































































































































| Peak Green                   |                      |
|------------------------------|----------------------|
| Building Science Corporation | Joseph Lstiburek 188 |