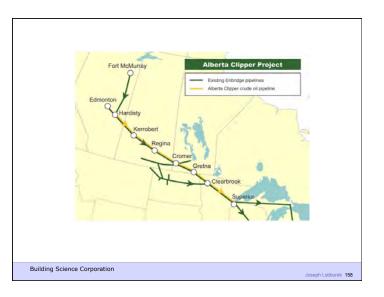

| 77  | 1   | 1   |  |
| Gypsum board interior lining                                                          | TA  |     | 4   |  |
|                                                                                       | 11  |     |     |  |
| Latex paint                                                                           | 4   |     | 1   |  |
|                                                                                       |     |     |     |  |
|                                                                                       |     | 1 1 | /11 |  |



















































































































































































































































































| Peak Green                   |                      |
|------------------------------|----------------------|
| Building Science Corporation | Joseph Lstiburek 188 |