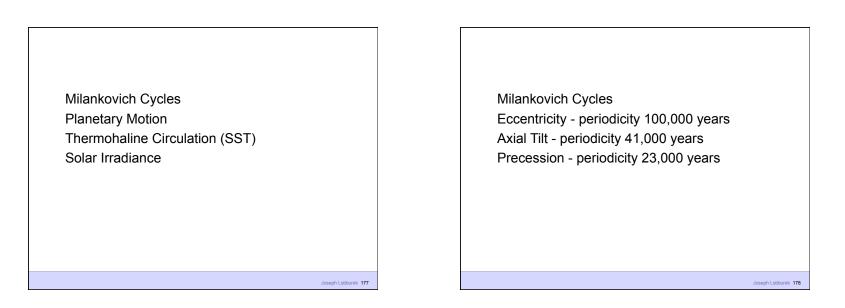

rd interior lining                                                          | TA  |     | 4   |  |
|                                                                                       | 11  |     |     |  |
| Latex paint                                                                           | 4   |     | 1   |  |
|                                                                                       |     |     |     |  |
|                                                                                       |     | 1 1 | /11 |  |



















































































































































































































































































| Peak Green                   |                      |
|------------------------------|----------------------|
| Building Science Corporation | Joseph Lstiburek 188 |