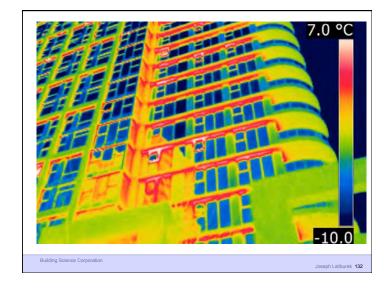

| 77  | 1   | 1   |  |
| Gypsum board interior lining                                                          | TA  |     | 4   |  |
|                                                                                       | 11  |     |     |  |
| Latex paint                                                                           | 4   |     | 1   |  |
|                                                                                       |     |     |     |  |
|                                                                                       |     | 1 1 | /11 |  |



















































































































































































































































































| Peak Green                   |                      |
|------------------------------|----------------------|
| Building Science Corporation | Joseph Lstiburek 188 |