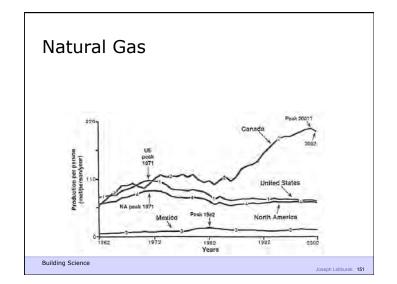

| 77  | 1   | 1   |  |
| Gypsum board interior lining                                                          | TA  |     | 4   |  |
|                                                                                       | 11  |     |     |  |
| Latex paint                                                                           | 4   |     | 1   |  |
|                                                                                       |     |     |     |  |
|                                                                                       |     | 1 1 | /11 |  |



















































































































































































































































































| Peak Green                   |                      |
|------------------------------|----------------------|
| Building Science Corporation | Joseph Lstiburek 188 |