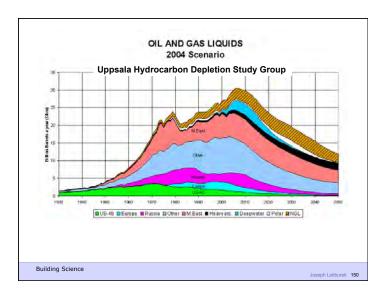

| 77  | 1   | 1   |  |
| Gypsum board interior lining                                                          | TA  |     | 4   |  |
|                                                                                       | 11  |     |     |  |
| Latex paint                                                                           | 4   |     | 1   |  |
|                                                                                       |     |     |     |  |
|                                                                                       |     | 1 1 | /11 |  |



















































































































































































































































































| Peak Green                   |                      |
|------------------------------|----------------------|
| Building Science Corporation | Joseph Lstiburek 188 |