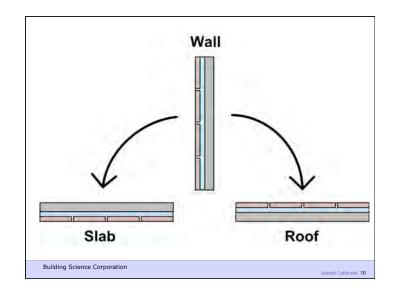

Life is Tough Enough As it Is... It's Harder When You Are Stupid



Lstiburek

Building Science Corporation

Joseph Lstiburek 3









Joseph Lstiburek 8















































































|                                                                                       |     |     | 케   |  |
|---------------------------------------------------------------------------------------|-----|-----|-----|--|
| Drained and vented cavity                                                             | 4   |     |     |  |
|                                                                                       | H . | 1   |     |  |
| Spray-applied closed-cell high-<br>density foam (2 lb/ft <sup>3</sup> ) water control |     | 1   |     |  |
| layer (also air control layer, vapor                                                  | 11  |     |     |  |
| control layer and thermal control<br>layer)