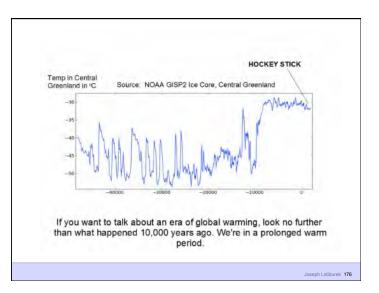

board interior lining                                                          | TA  |     | 4   |  |
|                                                                                       | 11  |     |     |  |
| Latex paint                                                                           | 4   |     | 1   |  |
|                                                                                       |     |     |     |  |
|                                                                                       |     | 1 1 | /11 |  |



















































































































































































































































































| Peak Green                   |                      |
|------------------------------|----------------------|
| Building Science Corporation | Joseph Lstiburek 188 |