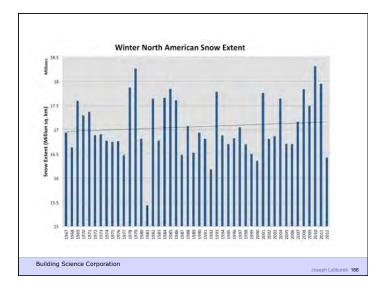

1   |  |
| Gypsum board interior lining                                                          | TA  |     | 4   |  |
|                                                                                       | 11  |     |     |  |
| Latex paint                                                                           | 4   |     | 1   |  |
|                                                                                       |     |     |     |  |
|                                                                                       |     | 1 1 | /11 |  |



















































































































































































































































































| Peak Green                   |                      |
|------------------------------|----------------------|
| Building Science Corporation | Joseph Lstiburek 188 |