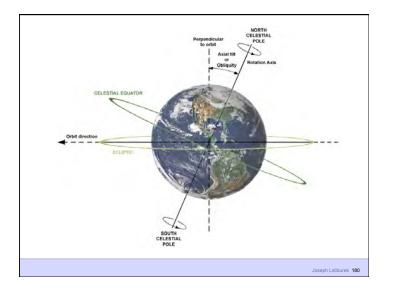

nterior lining                                                          | TA  |     | 4   |  |
|                                                                                       | 11  |     |     |  |
| Latex paint                                                                           | 4   |     | 1   |  |
|                                                                                       |     |     |     |  |
|                                                                                       |     | 1 1 | /11 |  |



















































































































































































































































































| Peak Green                   |                      |
|------------------------------|----------------------|
| Building Science Corporation | Joseph Lstiburek 188 |