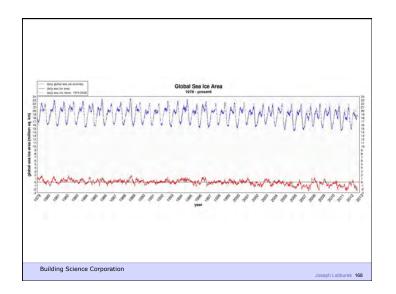

|  |
| Gypsum board interior lining                                                          | TA  |     | 4   |  |
|                                                                                       | 11  |     |     |  |
| Latex paint                                                                           | 4   |     | 1   |  |
|                                                                                       |     |     |     |  |
|                                                                                       |     | 1 1 | /11 |  |



















































































































































































































































































| Peak Green                   |                      |
|------------------------------|----------------------|
| Building Science Corporation | Joseph Lstiburek 188 |