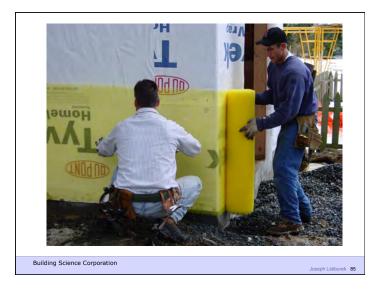

| 77  | 1   | -   |  |
|                                                                                       | 77  | 1   | 1   |  |
| Gypsum board interior lining                                                          | TA  |     | 4   |  |
|                                                                                       | 11  |     |     |  |
| Latex paint                                                                           | 4   |     | 1   |  |
|                                                                                       |     |     |     |  |
|                                                                                       |     | 1 1 | /11 |  |



















































































































































































































































































| Peak Green                   |                      |
|------------------------------|----------------------|
| Building Science Corporation | Joseph Lstiburek 188 |