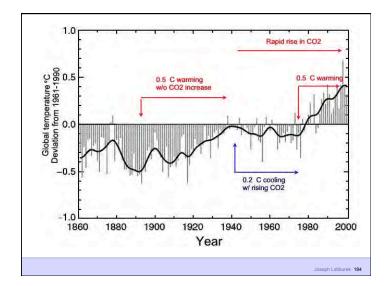

r lining                                                          | TA  |     | 4   |  |
|                                                                                       | 11  |     |     |  |
| Latex paint                                                                           | 4   |     | 1   |  |
|                                                                                       |     |     |     |  |
|                                                                                       |     | 1 1 | /11 |  |



















































































































































































































































































| Peak Green                   |                      |
|------------------------------|----------------------|
| Building Science Corporation | Joseph Lstiburek 188 |