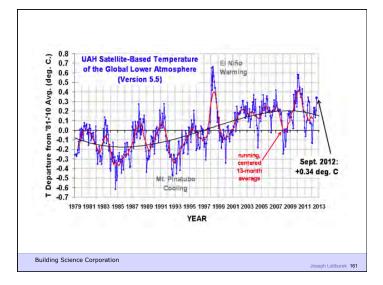

7  | 1   | 1   |  |
| Gypsum board interior lining                                                          | TA  |     | 4   |  |
|                                                                                       | 11  |     |     |  |
| Latex paint                                                                           | 4   |     | 1   |  |
|                                                                                       |     |     |     |  |
|                                                                                       |     | 1 1 | /11 |  |



















































































































































































































































































| Peak Green                   |                      |
|------------------------------|----------------------|
| Building Science Corporation | Joseph Lstiburek 188 |