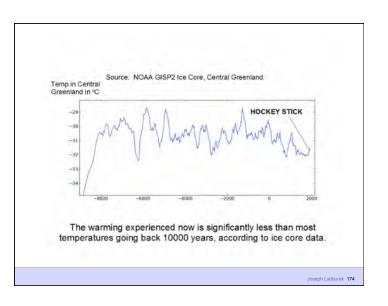

um board interior lining                                                          | TA  |     | 4   |  |
|                                                                                       | 11  |     |     |  |
| Latex paint                                                                           | 4   |     | 1   |  |
|                                                                                       |     |     |     |  |
|                                                                                       |     | 1 1 | /11 |  |



















































































































































































































































































| Peak Green                   |                      |
|------------------------------|----------------------|
| Building Science Corporation | Joseph Lstiburek 188 |