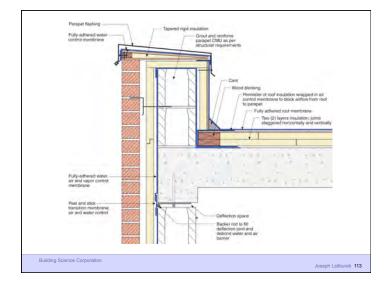

|  |
|                                                                                       | 77  | 1   | 1   |  |
| Gypsum board interior lining                                                          | TA  |     | 4   |  |
|                                                                                       | 11  |     |     |  |
| Latex paint                                                                           | 4   |     | 1   |  |
|                                                                                       |     |     |     |  |
|                                                                                       |     | 1 1 | /11 |  |



















































































































































































































































































| Peak Green                   |                      |
|------------------------------|----------------------|
| Building Science Corporation | Joseph Lstiburek 188 |