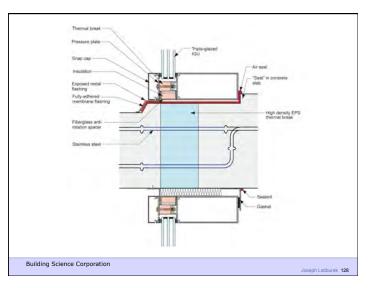

| 77  | 1   | 1   |  |
| Gypsum board interior lining                                                          | TA  |     | 4   |  |
|                                                                                       | 11  |     |     |  |
| Latex paint                                                                           | 4   |     | 1   |  |
|                                                                                       |     |     |     |  |
|                                                                                       |     | 1 1 | /11 |  |



















































































































































































































































































| Peak Green                   |                      |
|------------------------------|----------------------|
| Building Science Corporation | Joseph Lstiburek 188 |