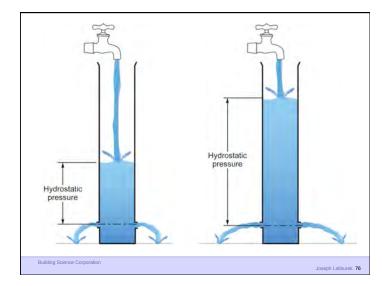

| 77  | 1   | -   |  |
|                                                                                       | 77  | 1   | 1   |  |
| Gypsum board interior lining                                                          | TA  |     | 4   |  |
|                                                                                       | 11  |     |     |  |
| Latex paint                                                                           | 4   |     | 1   |  |
|                                                                                       |     |     |     |  |
|                                                                                       |     | 1 1 | /11 |  |



















































































































































































































































































| Peak Green                   |                      |
|------------------------------|----------------------|
| Building Science Corporation | Joseph Lstiburek 188 |