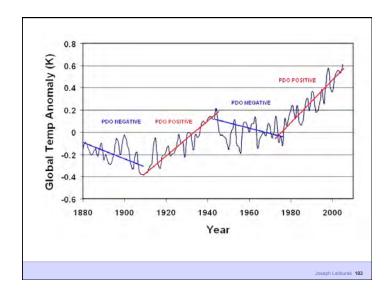

ior lining                                                          | TA  |     | 4   |  |
|                                                                                       | 11  |     |     |  |
| Latex paint                                                                           | 4   |     | 1   |  |
|                                                                                       |     |     |     |  |
|                                                                                       |     | 1 1 | /11 |  |



















































































































































































































































































| Peak Green                   |                      |
|------------------------------|----------------------|
| Building Science Corporation | Joseph Lstiburek 188 |