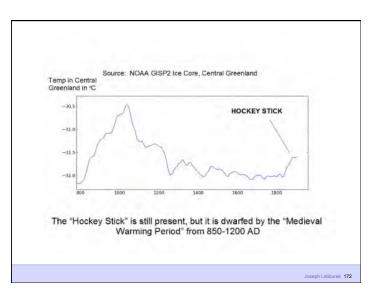

Gypsum board interior lining                                                          | TA  |     | 4   |  |
|                                                                                       | 11  |     |     |  |
| Latex paint                                                                           | 4   |     | 1   |  |
|                                                                                       |     |     |     |  |
|                                                                                       |     | 1 1 | /11 |  |



















































































































































































































































































| Peak Green                   |                      |
|------------------------------|----------------------|
| Building Science Corporation | Joseph Lstiburek 188 |