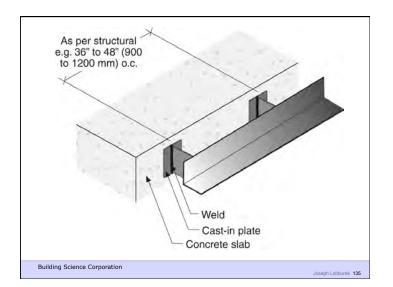

| 77  | 1   | 1   |  |
| Gypsum board interior lining                                                          | TA  |     | 4   |  |
|                                                                                       | 11  |     |     |  |
| Latex paint                                                                           | 4   |     | 1   |  |
|                                                                                       |     |     |     |  |
|                                                                                       |     | 1 1 | /11 |  |



















































































































































































































































































| Peak Green                   |                      |
|------------------------------|----------------------|
| Building Science Corporation | Joseph Lstiburek 188 |