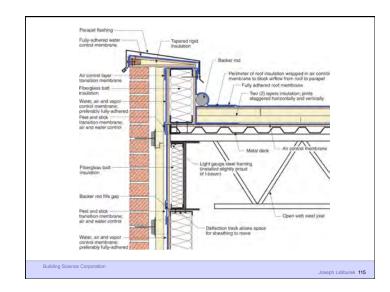

Life is Tough Enough As it Is... It's Harder When You Are Stupid

Lstiburek

Building Science Corporation

Joseph Lstiburek 3

Joseph Lstiburek 8

|                                                                                       |     |     | 케   |  |
|---------------------------------------------------------------------------------------|-----|-----|-----|--|
| Drained and vented cavity                                                             | 4   |     |     |  |
|                                                                                       | H . | 1   |     |  |
| Spray-applied closed-cell high-<br>density foam (2 lb/ft <sup>3</sup> ) water control |     | 1   |     |  |
| layer (also air control layer, vapor                                                  | 11  |     |     |  |
| control layer and thermal control<br>layer)                                           | 11  | 1   | 1   |  |
|                                                                                       |     | 1   | 1   |  |
| Concrete masonry unit wall                                                            | 4   | 1   | 4   |  |
|                                                                                       |     | 1   |     |  |
| Metal channel                                                                         | 77  | 1   | -   |  |
|                                                                                       | 77  | 1   | 1   |  |
| Gypsum board interior lining                                                          | TA  |     | 4   |  |
|                                                                                       | 11  |     |     |  |
| Latex paint                                                                           | 4   |     | 1   |  |
|                                                                                       |     |     |     |  |
|                                                                                       |     | 1 1 | /11 |  |