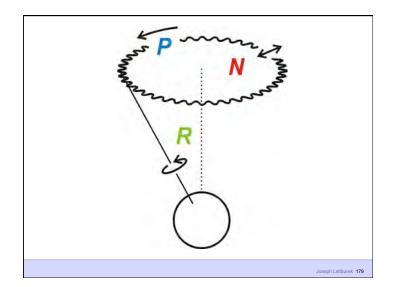

interior lining                                                          | TA  |     | 4   |  |
|                                                                                       | 11  |     |     |  |
| Latex paint                                                                           | 4   |     | 1   |  |
|                                                                                       |     |     |     |  |
|                                                                                       |     | 1 1 | /11 |  |



















































































































































































































































































| Peak Green                   |                      |
|------------------------------|----------------------|
| Building Science Corporation | Joseph Lstiburek 188 |