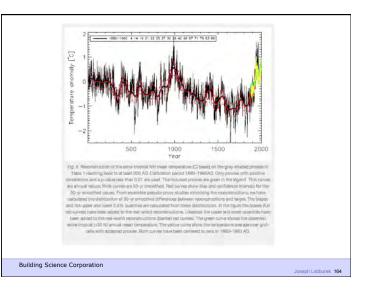

| 1   |  |
| Gypsum board interior lining                                                          | TA  |     | 4   |  |
|                                                                                       | 11  |     |     |  |
| Latex paint                                                                           | 4   |     | 1   |  |
|                                                                                       |     |     |     |  |
|                                                                                       |     | 1 1 | /11 |  |



















































































































































































































































































| Peak Green                   |                      |
|------------------------------|----------------------|
| Building Science Corporation | Joseph Lstiburek 188 |