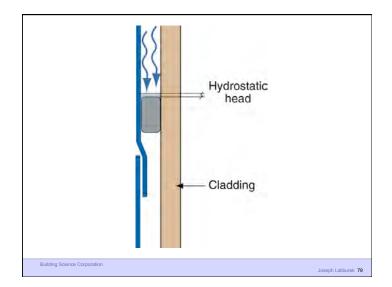

| 77  | 1   | -   |  |
|                                                                                       | 77  | 1   | 1   |  |
| Gypsum board interior lining                                                          | TA  |     | 4   |  |
|                                                                                       | 11  |     |     |  |
| Latex paint                                                                           | 4   |     | 1   |  |
|                                                                                       |     |     |     |  |
|                                                                                       |     | 1 1 | /11 |  |



















































































































































































































































































| Peak Green                   |                      |
|------------------------------|----------------------|
| Building Science Corporation | Joseph Lstiburek 188 |