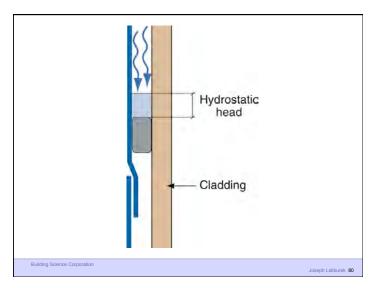

| 77  | 1   | -   |  |
|                                                                                       | 77  | 1   | 1   |  |
| Gypsum board interior lining                                                          | TA  |     | 4   |  |
|                                                                                       | 11  |     |     |  |
| Latex paint                                                                           | 4   |     | 1   |  |
|                                                                                       |     |     |     |  |
|                                                                                       |     | 1 1 | /11 |  |



















































































































































































































































































| Peak Green                   |                      |
|------------------------------|----------------------|
| Building Science Corporation | Joseph Lstiburek 188 |