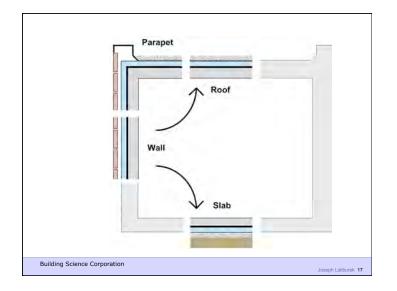

Life is Tough Enough As it Is... It's Harder When You Are Stupid



Lstiburek

Building Science Corporation

Joseph Lstiburek 3









Joseph Lstiburek 8















































































|                                                                                       |     |     | 케   |  |
|---------------------------------------------------------------------------------------|-----|-----|-----|--|
| Drained and vented cavity                                                             | 4   |     |     |  |
|                                                                                       | H . | 1   |     |  |
| Spray-applied closed-cell high-<br>density foam (2 lb/ft <sup>3</sup> ) water control |     | 1   |     |  |
| layer (also air control layer, vapor                                                  | 11  |     |     |  |
| control layer and thermal control<br>layer)