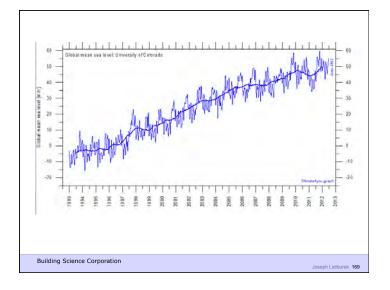

|
| Gypsum board interior lining                                                          | TA  |     | 4   |  |
|                                                                                       | 11  |     |     |  |
| Latex paint                                                                           | 4   |     | 1   |  |
|                                                                                       |     |     |     |  |
|                                                                                       |     | 1 1 | /11 |  |



















































































































































































































































































| Peak Green                   |                      |
|------------------------------|----------------------|
| Building Science Corporation | Joseph Lstiburek 188 |