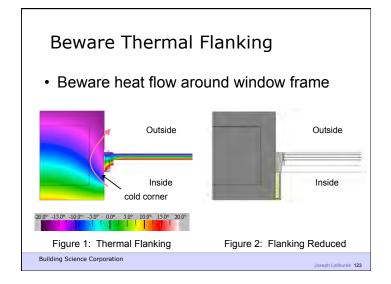

economical

Building Science Corporation

Joseph Lstiburek 7

## What Is A Building?

It is an environmental separator

Building Science Corporation

Joseph Lstiburek 6

Heat Flow Is From Warm To Cold

Moisture Flow Is From Warm To Cold

Moisture Flow Is From More To Less

Air Flow Is From A Higher Pressure to a

Lower Pressure

Gravity Acts Down

Building Science Corporation

Joseph Lstiburek 8

Joseph Lstiburek 9

Water Control Layer
Air Control Layer
Vapor Control Layer
Thermal Control Layer











































































Building Science Corporation

Joseph Lstiburek 46





















































































































































Joseph Lstiburek 121