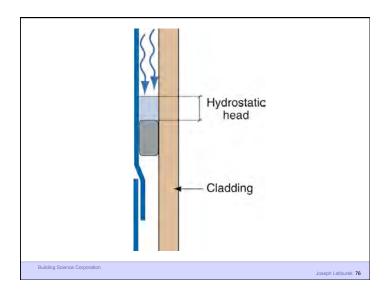

Lower Pressure

Gravity Acts Down

Building Science Corporation

Joseph Lstiburek 8

Joseph Lstiburek 9

Water Control Layer
Air Control Layer
Vapor Control Layer
Thermal Control Layer

Building Science Corporation