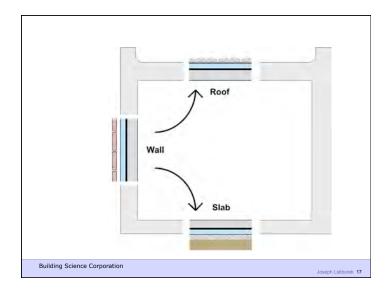

Lower Pressure

Gravity Acts Down

Building Science Corporation

Joseph Lstiburek 8

Joseph Lstiburek 9

Water Control Layer
Air Control Layer
Vapor Control Layer
Thermal Control Layer

Building Science Corporation