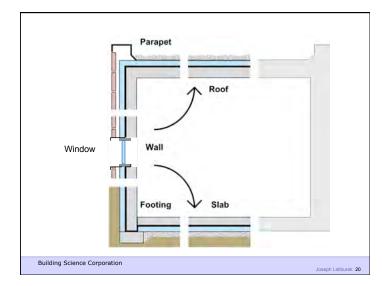

Lower Pressure

Gravity Acts Down

Building Science Corporation

Joseph Lstiburek 8

Joseph Lstiburek 9

Water Control Layer
Air Control Layer
Vapor Control Layer
Thermal Control Layer

Building Science Corporation