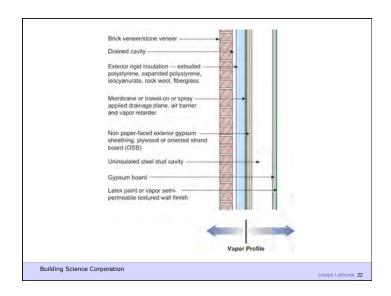

Lower Pressure

Gravity Acts Down

Building Science Corporation

Joseph Lstiburek 8

Joseph Lstiburek 9

Water Control Layer
Air Control Layer
Vapor Control Layer
Thermal Control Layer

Building Science Corporation