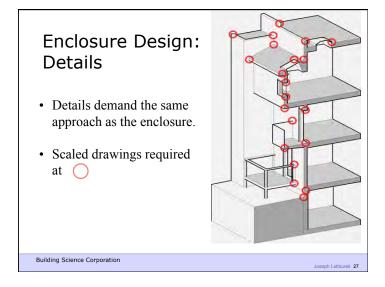

ound water
- Control light and solar radiation
- Control noise and vibrations
- Control contaminants, environmental hazards and odors
- Control insects, rodents and vermin
- Control fire
- Provide strength and rigidity
- Be durable
- Be aesthetically pleasing
- Be economical

Building Science Corporation

Joseph Lstiburek 7

## What Is A Building?

It is an environmental separator

Building Science Corporation

Joseph Lstiburek 6

Heat Flow Is From Warm To Cold

Moisture Flow Is From Warm To Cold

Moisture Flow Is From More To Less

Air Flow Is From A Higher Pressure to a

Lower Pressure

Gravity Acts Down

Building Science Corporation

Joseph Lstiburek 8

Joseph Lstiburek 9

Water Control Layer
Air Control Layer
Vapor Control Layer
Thermal Control Layer











































































Building Science Corporation

Joseph Lstiburek 46





















































































































































Joseph Lstiburek 121