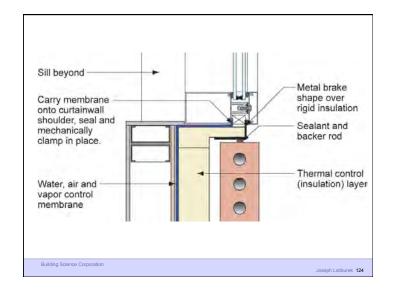

onomical

Building Science Corporation

Joseph Lstiburek 7

## What Is A Building?

It is an environmental separator

Building Science Corporation

Joseph Lstiburek 6

Heat Flow Is From Warm To Cold

Moisture Flow Is From Warm To Cold

Moisture Flow Is From More To Less

Air Flow Is From A Higher Pressure to a

Lower Pressure

Gravity Acts Down

Building Science Corporation

Joseph Lstiburek 8

Joseph Lstiburek 9

Water Control Layer
Air Control Layer
Vapor Control Layer
Thermal Control Layer











































































Building Science Corporation

Joseph Lstiburek 46





















































































































































Joseph Lstiburek 121