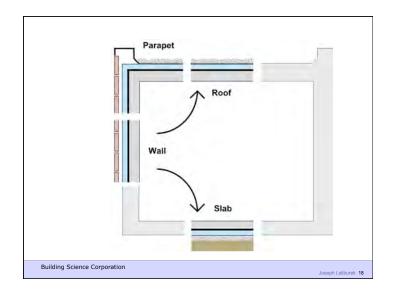

Lower Pressure

Gravity Acts Down

Building Science Corporation

Joseph Lstiburek 8

Joseph Lstiburek 9

Water Control Layer
Air Control Layer
Vapor Control Layer
Thermal Control Layer

Building Science Corporation