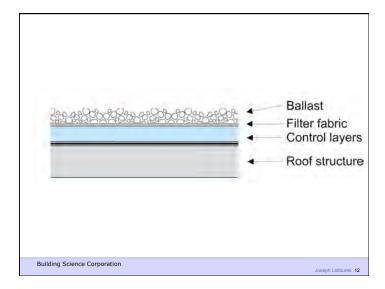

Lower Pressure

Gravity Acts Down

Building Science Corporation

Joseph Lstiburek 8

Joseph Lstiburek 9

Water Control Layer
Air Control Layer
Vapor Control Layer
Thermal Control Layer

Building Science Corporation