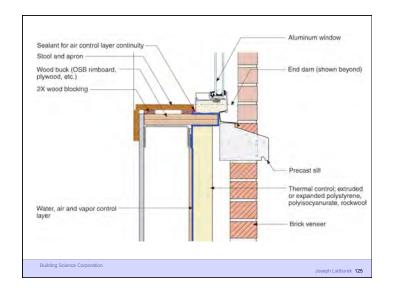

omical

Building Science Corporation

Joseph Lstiburek 7

## What Is A Building?

It is an environmental separator

Building Science Corporation

Joseph Lstiburek 6

Heat Flow Is From Warm To Cold

Moisture Flow Is From Warm To Cold

Moisture Flow Is From More To Less

Air Flow Is From A Higher Pressure to a

Lower Pressure

Gravity Acts Down

Building Science Corporation

Joseph Lstiburek 8

Joseph Lstiburek 9

Water Control Layer
Air Control Layer
Vapor Control Layer
Thermal Control Layer











































































Building Science Corporation

Joseph Lstiburek 46





















































































































































Joseph Lstiburek 121