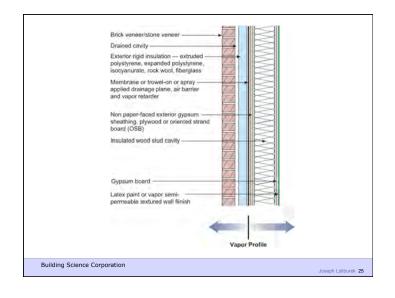

Lower Pressure

Gravity Acts Down

Building Science Corporation

Joseph Lstiburek 8

Joseph Lstiburek 9

Water Control Layer
Air Control Layer
Vapor Control Layer
Thermal Control Layer

Building Science Corporation