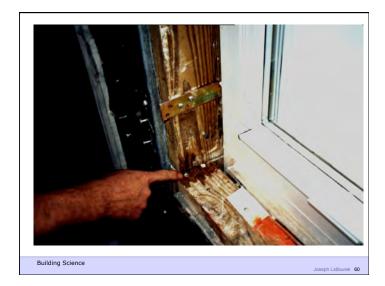

azards and odors
- Control insects, rodents and vermin
- Control fire
- Provide strength and rigidity
- Be durable
- Be aesthetically pleasing
- Be economical

Building Science Corporation

Joseph Lstiburek 7

## What Is A Building?

It is an environmental separator

Building Science Corporation

Joseph Lstiburek 6

Heat Flow Is From Warm To Cold

Moisture Flow Is From Warm To Cold

Moisture Flow Is From More To Less

Air Flow Is From A Higher Pressure to a

Lower Pressure

Gravity Acts Down

Building Science Corporation

Joseph Lstiburek 8

Joseph Lstiburek 9

Water Control Layer
Air Control Layer
Vapor Control Layer
Thermal Control Layer











































































Building Science Corporation

Joseph Lstiburek 46





















































































































































Joseph Lstiburek 121