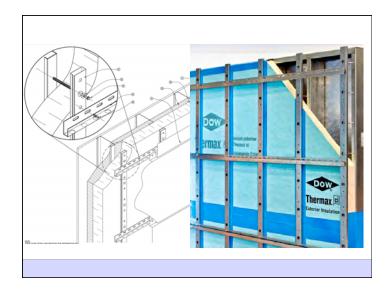

Lower Pressure

Gravity Acts Down

Building Science Corporation

Joseph Lstiburek 8

Joseph Lstiburek 9

Water Control Layer
Air Control Layer
Vapor Control Layer
Thermal Control Layer

Building Science Corporation