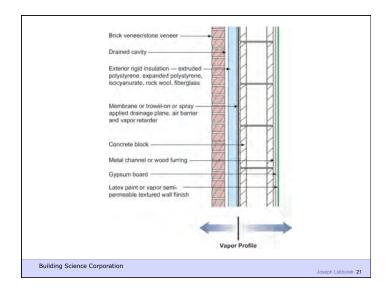

Lower Pressure

Gravity Acts Down

Building Science Corporation

Joseph Lstiburek 8

Joseph Lstiburek 9

Water Control Layer
Air Control Layer
Vapor Control Layer
Thermal Control Layer

Building Science Corporation