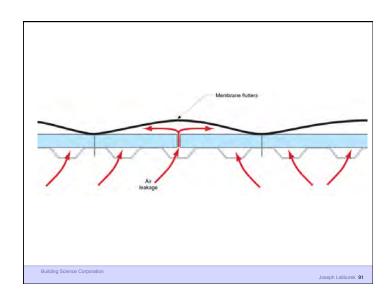

Lower Pressure

Gravity Acts Down

Building Science Corporation

Joseph Lstiburek 8

Joseph Lstiburek 9

Water Control Layer
Air Control Layer
Vapor Control Layer
Thermal Control Layer

Building Science Corporation