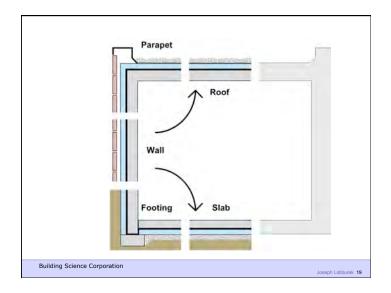

Lower Pressure

Gravity Acts Down

Building Science Corporation

Joseph Lstiburek 8

Joseph Lstiburek 9

Water Control Layer
Air Control Layer
Vapor Control Layer
Thermal Control Layer

Building Science Corporation