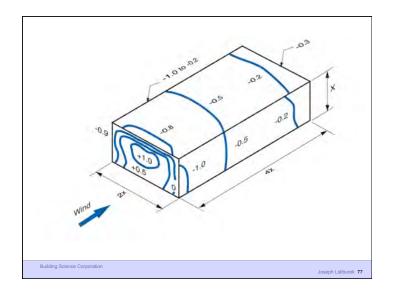

Lower Pressure

Gravity Acts Down

Building Science Corporation

Joseph Lstiburek 8

Joseph Lstiburek 9

Water Control Layer
Air Control Layer
Vapor Control Layer
Thermal Control Layer

Building Science Corporation