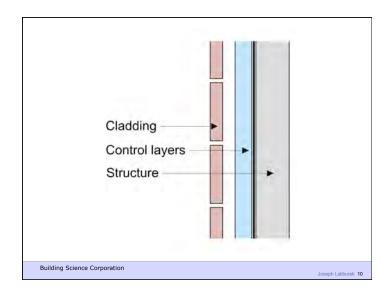

Lower Pressure

Gravity Acts Down

Building Science Corporation

Joseph Lstiburek 8

Joseph Lstiburek 9

Water Control Layer
Air Control Layer
Vapor Control Layer
Thermal Control Layer

Building Science Corporation