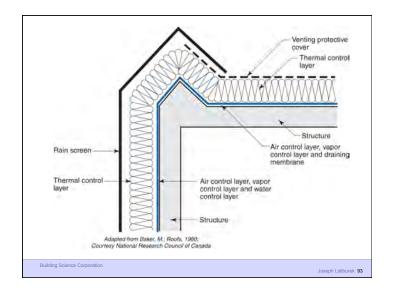

Lower Pressure

Gravity Acts Down

Building Science Corporation

Joseph Lstiburek 8

Joseph Lstiburek 9

Water Control Layer
Air Control Layer
Vapor Control Layer
Thermal Control Layer

Building Science Corporation