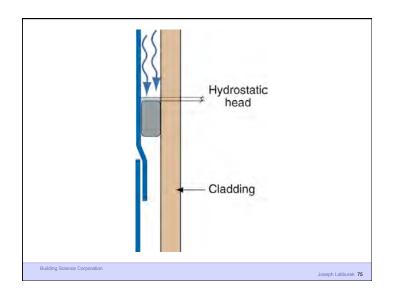

Lower Pressure

Gravity Acts Down

Building Science Corporation

Joseph Lstiburek 8

Joseph Lstiburek 9

Water Control Layer
Air Control Layer
Vapor Control Layer
Thermal Control Layer

Building Science Corporation