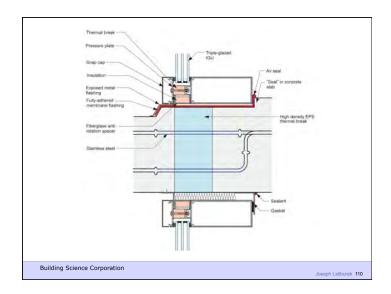

Lower Pressure

Gravity Acts Down

Building Science Corporation

Joseph Lstiburek 8

Joseph Lstiburek 9

Water Control Layer
Air Control Layer
Vapor Control Layer
Thermal Control Layer

Building Science Corporation