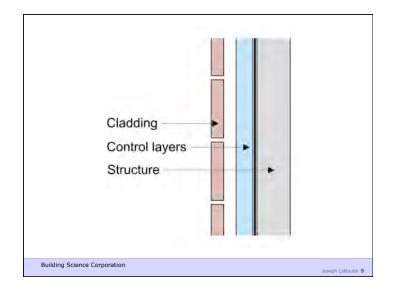

## What Is A Building?

It is an environmental separator

Building Science Corporation

Joseph Lstiburek 5

- Control heat flow
- Control airflow
- Control water vapor flow
- Control rain
- Control ground water
- Control light and solar radiation
- · Control noise and vibrations
- Control contaminants, environmental hazards and odors
- Control insects, rodents and vermin
- Control fire
- Provide strength and rigidity
- Be durable
- Be aesthetically pleasing
- Be economical

Building Science Corporation

Joseph Lstiburek 7

Water Control Layer Air Control Layer Vapor Control Layer Thermal Control Layer

Building Science Corporation

Joseph Lstiburek 8