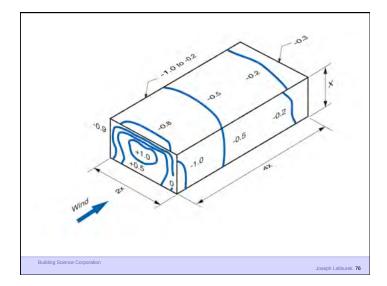

minants, environmental hazards and odors
- Control insects, rodents and vermin
- Control fire
- Provide strength and rigidity
- Be durable
- Be aesthetically pleasing
- Be economical

Building Science Corporation

Joseph Lstiburek 6

Heat Flow Is From Warm To Cold Moisture Flow Is From Warm To Cold Moisture Flow Is From More To Less Air Flow Is From A Higher Pressure to a Lower Pressure Gravity Acts Down

Building Science Corporation

Joseph Lstiburek 7

Water Control Layer Air Control Layer Vapor Control Layer Thermal Control Layer

Building Science Corporation

Joseph Lstiburek 8









































































## Don't Do Stupid Things

Building Science Corporation

Joseph Lstiburek 45