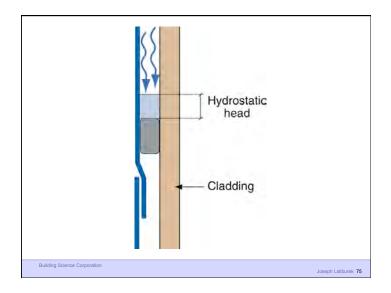

taminants, environmental hazards and odors
- Control insects, rodents and vermin
- Control fire
- Provide strength and rigidity
- Be durable
- Be aesthetically pleasing
- Be economical

Building Science Corporation

Joseph Lstiburek 6

Heat Flow Is From Warm To Cold Moisture Flow Is From Warm To Cold Moisture Flow Is From More To Less Air Flow Is From A Higher Pressure to a Lower Pressure Gravity Acts Down

Building Science Corporation

Joseph Lstiburek 7

Water Control Layer Air Control Layer Vapor Control Layer Thermal Control Layer

Building Science Corporation

Joseph Lstiburek 8









































































## Don't Do Stupid Things

Building Science Corporation

Joseph Lstiburek 45