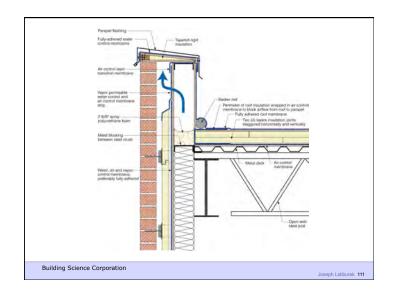

Building Science Corporation

Joseph Lstiburek 7

Water Control Layer Air Control Layer Vapor Control Layer Thermal Control Layer

Building Science Corporation

Joseph Lstiburek 8