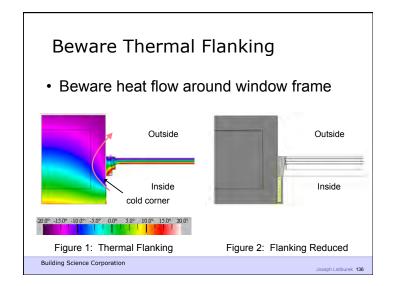

idity
- Be durable
- Be aesthetically pleasing
- Be economical

Building Science Corporation

Joseph Lstiburek 6

Heat Flow Is From Warm To Cold Moisture Flow Is From Warm To Cold Moisture Flow Is From More To Less Air Flow Is From A Higher Pressure to a Lower Pressure Gravity Acts Down

Building Science Corporation

Joseph Lstiburek 7

Water Control Layer Air Control Layer Vapor Control Layer Thermal Control Layer

Building Science Corporation

Joseph Lstiburek 8









































































## Don't Do Stupid Things

Building Science Corporation

Joseph Lstiburek 45