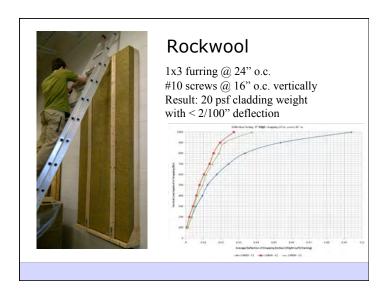

sthetically pleasing
- Be economical

Building Science Corporation

Joseph Lstiburek 6

Heat Flow Is From Warm To Cold Moisture Flow Is From Warm To Cold Moisture Flow Is From More To Less Air Flow Is From A Higher Pressure to a Lower Pressure Gravity Acts Down

Building Science Corporation

Joseph Lstiburek 7

Water Control Layer Air Control Layer Vapor Control Layer Thermal Control Layer

Building Science Corporation

Joseph Lstiburek 8









































































## Don't Do Stupid Things

Building Science Corporation

Joseph Lstiburek 45