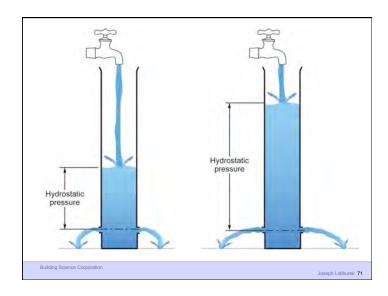

Building Science Corporation

Joseph Lstiburek 6

Heat Flow Is From Warm To Cold Moisture Flow Is From Warm To Cold Moisture Flow Is From More To Less Air Flow Is From A Higher Pressure to a Lower Pressure Gravity Acts Down