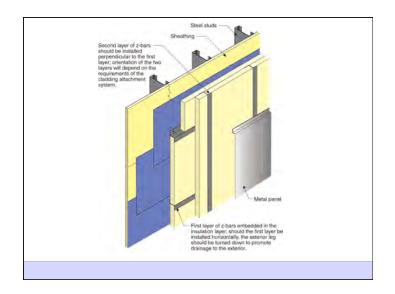

- Be aesthetically pleasing
- Be economical

Building Science Corporation

Joseph Lstiburek 6

Heat Flow Is From Warm To Cold Moisture Flow Is From Warm To Cold Moisture Flow Is From More To Less Air Flow Is From A Higher Pressure to a Lower Pressure Gravity Acts Down

Building Science Corporation

Joseph Lstiburek 7

Water Control Layer Air Control Layer Vapor Control Layer Thermal Control Layer

Building Science Corporation

Joseph Lstiburek 8









































































## Don't Do Stupid Things

Building Science Corporation

Joseph Lstiburek 45