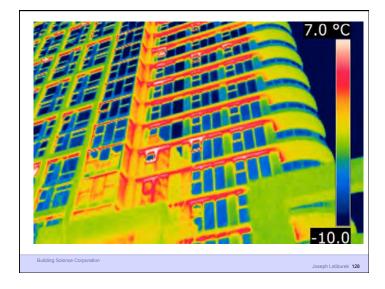

strength and rigidity
- Be durable
- Be aesthetically pleasing
- Be economical

Building Science Corporation

Joseph Lstiburek 6

Heat Flow Is From Warm To Cold Moisture Flow Is From Warm To Cold Moisture Flow Is From More To Less Air Flow Is From A Higher Pressure to a Lower Pressure Gravity Acts Down

Building Science Corporation

Joseph Lstiburek 7

Water Control Layer Air Control Layer Vapor Control Layer Thermal Control Layer

Building Science Corporation

Joseph Lstiburek 8









































































## Don't Do Stupid Things

Building Science Corporation

Joseph Lstiburek 45