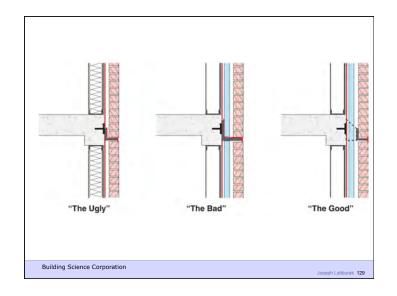

rength and rigidity
- Be durable
- Be aesthetically pleasing
- Be economical

Building Science Corporation

Joseph Lstiburek 6

Heat Flow Is From Warm To Cold Moisture Flow Is From Warm To Cold Moisture Flow Is From More To Less Air Flow Is From A Higher Pressure to a Lower Pressure Gravity Acts Down

Building Science Corporation

Joseph Lstiburek 7

Water Control Layer Air Control Layer Vapor Control Layer Thermal Control Layer

Building Science Corporation

Joseph Lstiburek 8









































































## Don't Do Stupid Things

Building Science Corporation

Joseph Lstiburek 45