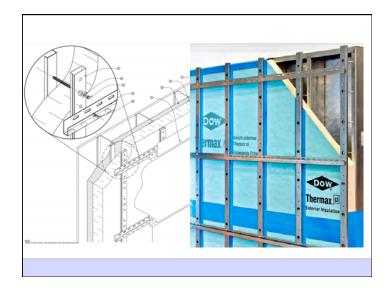

e aesthetically pleasing
- Be economical

Building Science Corporation

Joseph Lstiburek 6

Heat Flow Is From Warm To Cold Moisture Flow Is From Warm To Cold Moisture Flow Is From More To Less Air Flow Is From A Higher Pressure to a Lower Pressure Gravity Acts Down

Building Science Corporation

Joseph Lstiburek 7

Water Control Layer Air Control Layer Vapor Control Layer Thermal Control Layer

Building Science Corporation

Joseph Lstiburek 8









































































## Don't Do Stupid Things

Building Science Corporation

Joseph Lstiburek 45