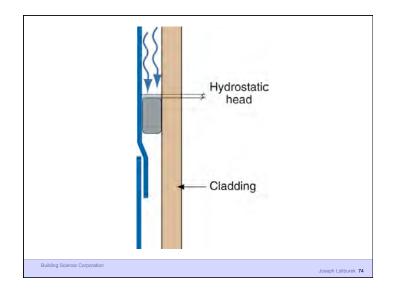

ontaminants, environmental hazards and odors
- Control insects, rodents and vermin
- Control fire
- Provide strength and rigidity
- Be durable
- Be aesthetically pleasing
- Be economical

Building Science Corporation

Joseph Lstiburek 6

Heat Flow Is From Warm To Cold Moisture Flow Is From Warm To Cold Moisture Flow Is From More To Less Air Flow Is From A Higher Pressure to a Lower Pressure Gravity Acts Down

Building Science Corporation

Joseph Lstiburek 7

Water Control Layer Air Control Layer Vapor Control Layer Thermal Control Layer

Building Science Corporation

Joseph Lstiburek 8









































































## Don't Do Stupid Things

Building Science Corporation

Joseph Lstiburek 45