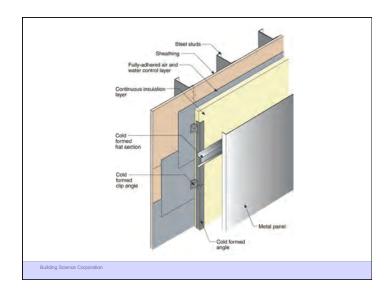

Be aesthetically pleasing
- Be economical

Building Science Corporation

Joseph Lstiburek 6

Heat Flow Is From Warm To Cold Moisture Flow Is From Warm To Cold Moisture Flow Is From More To Less Air Flow Is From A Higher Pressure to a Lower Pressure Gravity Acts Down

Building Science Corporation

Joseph Lstiburek 7

Water Control Layer Air Control Layer Vapor Control Layer Thermal Control Layer

Building Science Corporation

Joseph Lstiburek 8









































































## Don't Do Stupid Things

Building Science Corporation

Joseph Lstiburek 45