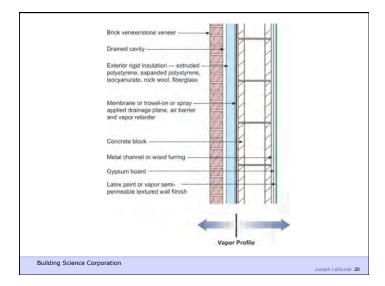

Building Science Corporation

Joseph Lstiburek 7

Water Control Layer Air Control Layer Vapor Control Layer Thermal Control Layer

Building Science Corporation

Joseph Lstiburek 8