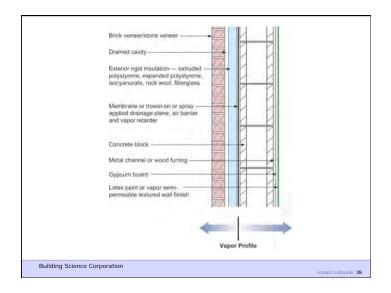

Building Science Corporation

Joseph Lstiburek 26

Water Control Layer Air Control Layer Vapor Control Layer Thermal Control Layer

Building Science Corporation

Joseph Lstibure