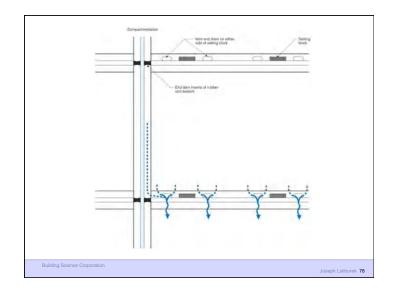

Building Science Corporation

Joseph Lstiburek 26

Water Control Layer Air Control Layer Vapor Control Layer Thermal Control Layer

Building Science Corporation

Joseph Lstibure