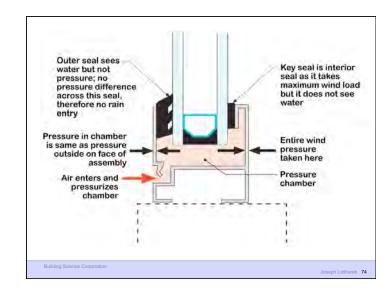

Control ground water
- · Control light and solar radiation
- · Control noise and vibrations
- · Control contaminants, environmental hazards and odors
- · Control insects, rodents and vermin
- · Control fire
- · Provide strength and rigidity
- Be durable
- · Be aesthetically pleasing
- · Be economical

Building Science Corporation

Joseph Lstiburek 25

Heat Flow Is From Warm To Cold Moisture Flow Is From Warm To Cold Moisture Flow Is From More To Less Air Flow Is From A Higher Pressure to a Lower Pressure Gravity Acts Down

Building Science Corporation

Joseph Lstiburek 26

Water Control Layer Air Control Layer Vapor Control Layer Thermal Control Layer

Building Science Corporation

Joseph Lstibure