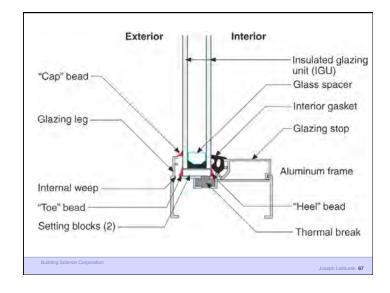

Building Science Corporation

Joseph Lstiburek 26

Water Control Layer Air Control Layer Vapor Control Layer Thermal Control Layer

Building Science Corporation

Joseph Lstibure