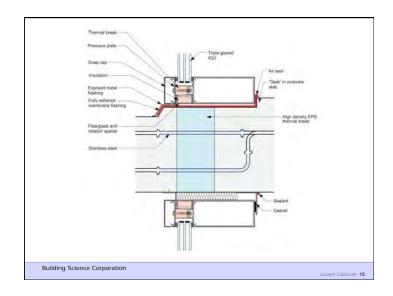

Building Science Corporation

Joseph Lstiburek 26

Water Control Layer Air Control Layer Vapor Control Layer Thermal Control Layer

Building Science Corporation

Joseph Lstibure