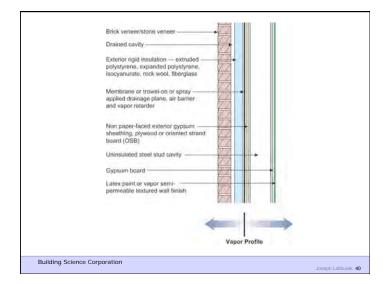

Building Science Corporation

Joseph Lstiburek 26

Water Control Layer Air Control Layer Vapor Control Layer Thermal Control Layer

Building Science Corporation

Joseph Lstibure