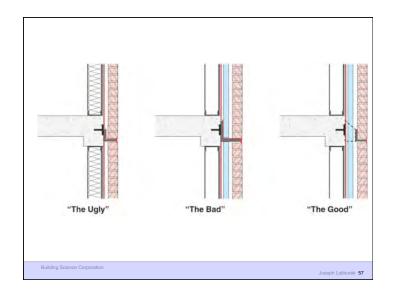

Building Science Corporation

Joseph Lstiburek 26

Water Control Layer Air Control Layer Vapor Control Layer Thermal Control Layer

Building Science Corporation

Joseph Lstibure