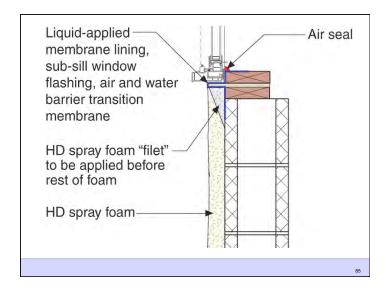

Building Science Corporation

Joseph Lstiburek 26

Water Control Layer Air Control Layer Vapor Control Layer Thermal Control Layer

Building Science Corporation

Joseph Lstibure