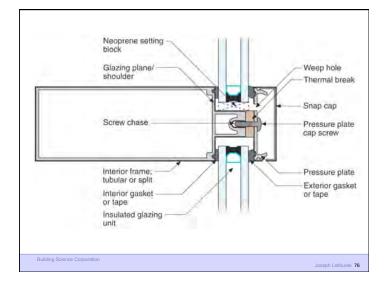

rol ground water
- · Control light and solar radiation
- · Control noise and vibrations
- · Control contaminants, environmental hazards and odors
- · Control insects, rodents and vermin
- · Control fire
- · Provide strength and rigidity
- Be durable
- · Be aesthetically pleasing
- · Be economical

Building Science Corporation

Joseph Lstiburek 25

Heat Flow Is From Warm To Cold Moisture Flow Is From Warm To Cold Moisture Flow Is From More To Less Air Flow Is From A Higher Pressure to a Lower Pressure Gravity Acts Down

Building Science Corporation

Joseph Lstiburek 26

Water Control Layer Air Control Layer Vapor Control Layer Thermal Control Layer

Building Science Corporation

Joseph Lstibure