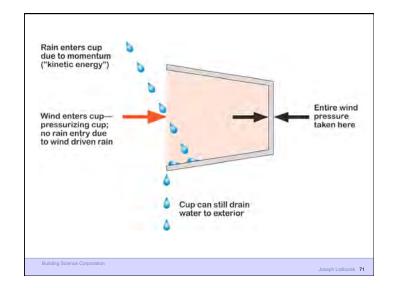

Building Science Corporation

Joseph Lstiburek 25

Heat Flow Is From Warm To Cold Moisture Flow Is From Warm To Cold Moisture Flow Is From More To Less Air Flow Is From A Higher Pressure to a Lower Pressure Gravity Acts Down