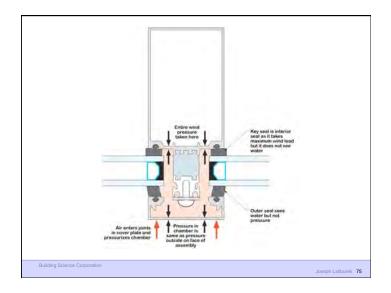

ntrol ground water
- · Control light and solar radiation
- · Control noise and vibrations
- · Control contaminants, environmental hazards and odors
- · Control insects, rodents and vermin
- · Control fire
- · Provide strength and rigidity
- Be durable
- · Be aesthetically pleasing
- · Be economical

Building Science Corporation

Joseph Lstiburek 25

Heat Flow Is From Warm To Cold Moisture Flow Is From Warm To Cold Moisture Flow Is From More To Less Air Flow Is From A Higher Pressure to a Lower Pressure Gravity Acts Down

Building Science Corporation

Joseph Lstiburek 26

Water Control Layer Air Control Layer Vapor Control Layer Thermal Control Layer

Building Science Corporation

Joseph Lstibure