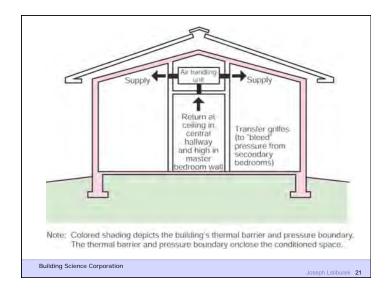

Building Science Corporation

Joseph Lstiburek 3

Don't Do Stupid Things

Building Science Corporation

Environmental Separator

Building Science Corporation

Joseph Lstiburek 24

- · Control heat flow
- Control airflow
- · Control water vapor flow
- · Control rain
- · Control ground water
- · Control light and solar radiation
- · Control noise and vibrations
- · Control contaminants, environmental hazards and odors
- · Control insects, rodents and vermin
- · Control fire
- · Provide strength and rigidity
- Be durable
- · Be aesthetically pleasing
- · Be economical