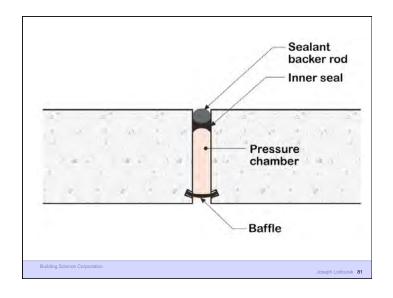

Building Science Corporation

Joseph Lstiburek 26

Water Control Layer Air Control Layer Vapor Control Layer Thermal Control Layer

Building Science Corporation

Joseph Lstibure