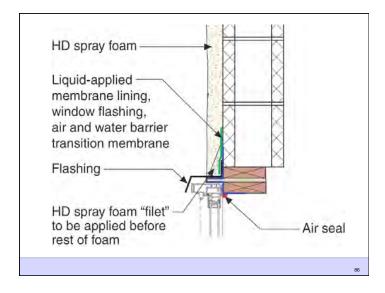

Building Science Corporation

Joseph Lstiburek 26

Water Control Layer Air Control Layer Vapor Control Layer Thermal Control Layer

Building Science Corporation

Joseph Lstibure