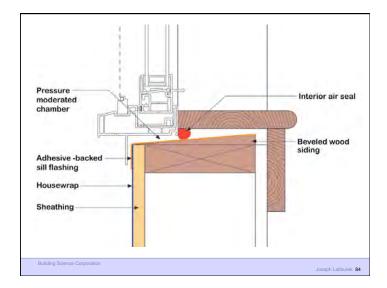

Building Science Corporation

Joseph Lstiburek 26

Water Control Layer Air Control Layer Vapor Control Layer Thermal Control Layer

Building Science Corporation

Joseph Lstibure