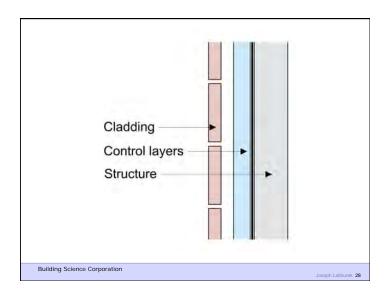

Building Science Corporation

Joseph Lstiburek 26

Water Control Layer Air Control Layer Vapor Control Layer Thermal Control Layer

Building Science Corporation

Joseph Lstibure