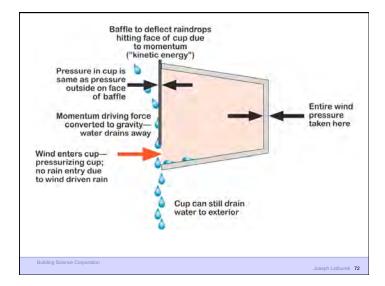

Building Science Corporation

Joseph Lstiburek 25

Heat Flow Is From Warm To Cold Moisture Flow Is From Warm To Cold Moisture Flow Is From More To Less Air Flow Is From A Higher Pressure to a Lower Pressure Gravity Acts Down