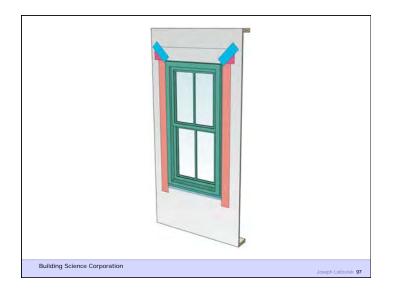

Building Science Corporation

Joseph Lstiburek 26

Water Control Layer Air Control Layer Vapor Control Layer Thermal Control Layer

Building Science Corporation

Joseph Lstibure