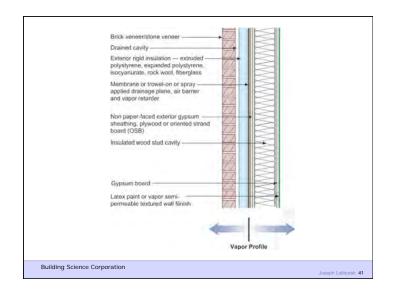

Building Science Corporation

Joseph Lstiburek 26

Water Control Layer Air Control Layer Vapor Control Layer Thermal Control Layer

Building Science Corporation

Joseph Lstibure