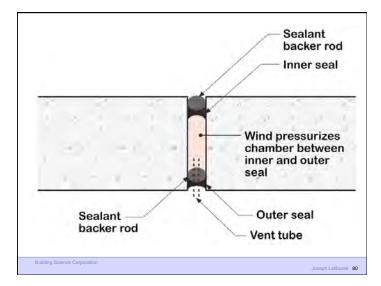

Building Science Corporation

Joseph Lstiburek 26

Water Control Layer Air Control Layer Vapor Control Layer Thermal Control Layer

Building Science Corporation

Joseph Lstibure