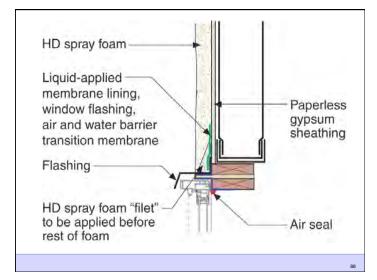

Building Science Corporation

Joseph Lstiburek 26

Water Control Layer Air Control Layer Vapor Control Layer Thermal Control Layer

Building Science Corporation

Joseph Lstibure