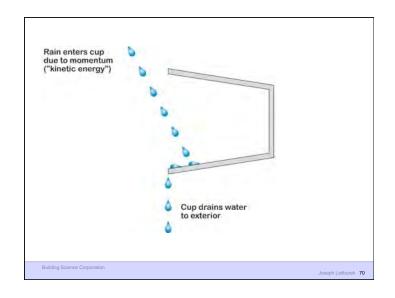

Building Science Corporation

Joseph Lstiburek 25

Heat Flow Is From Warm To Cold Moisture Flow Is From Warm To Cold Moisture Flow Is From More To Less Air Flow Is From A Higher Pressure to a Lower Pressure Gravity Acts Down