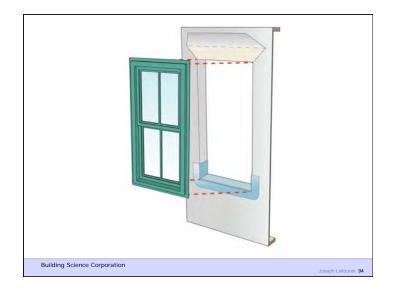

Building Science Corporation

Joseph Lstiburek 26

Water Control Layer Air Control Layer Vapor Control Layer Thermal Control Layer

Building Science Corporation

Joseph Lstibure