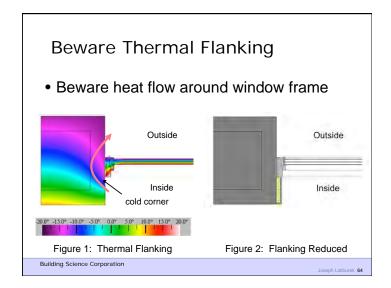

· Control rain
- · Control ground water
- · Control light and solar radiation
- · Control noise and vibrations
- · Control contaminants, environmental hazards and odors
- · Control insects, rodents and vermin
- · Control fire
- · Provide strength and rigidity
- Be durable
- · Be aesthetically pleasing
- · Be economical

Building Science Corporation

Joseph Lstiburek 25

Heat Flow Is From Warm To Cold Moisture Flow Is From Warm To Cold Moisture Flow Is From More To Less Air Flow Is From A Higher Pressure to a Lower Pressure Gravity Acts Down

Building Science Corporation

Joseph Lstiburek 26

Water Control Layer Air Control Layer Vapor Control Layer Thermal Control Layer

Building Science Corporation

Joseph Lstibure