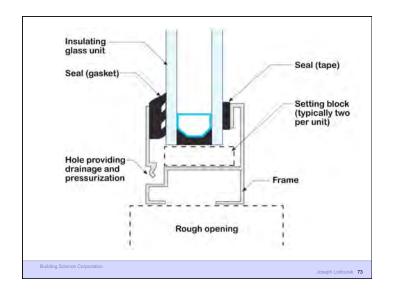

Building Science Corporation

Joseph Lstiburek 26

Water Control Layer Air Control Layer Vapor Control Layer Thermal Control Layer

Building Science Corporation

Joseph Lstibure