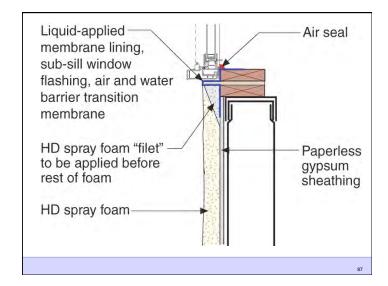

Building Science Corporation

Joseph Lstiburek 26

Water Control Layer Air Control Layer Vapor Control Layer Thermal Control Layer

Building Science Corporation

Joseph Lstibure