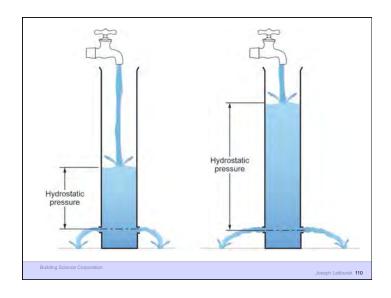

Building Science Corporation

Joseph Lstiburek 25

Heat Flow Is From Warm To Cold Moisture Flow Is From Warm To Cold Moisture Flow Is From More To Less Air Flow Is From A Higher Pressure to a Lower Pressure Gravity Acts Down