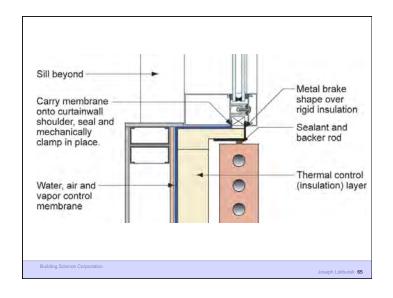

Building Science Corporation

Joseph Lstiburek 26

Water Control Layer Air Control Layer Vapor Control Layer Thermal Control Layer

Building Science Corporation

Joseph Lstibure