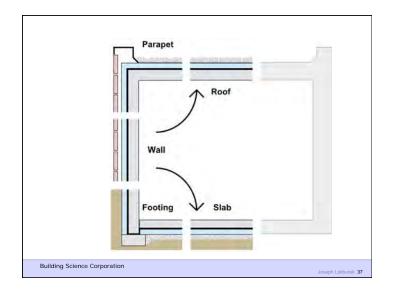

Building Science Corporation

Joseph Lstiburek 26

Water Control Layer Air Control Layer Vapor Control Layer Thermal Control Layer

Building Science Corporation

Joseph Lstibure