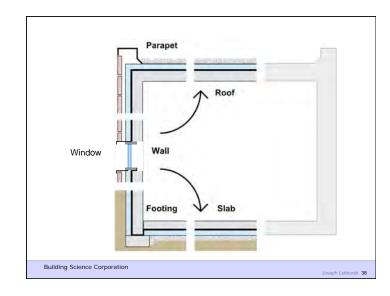

Building Science Corporation

Joseph Lstiburek 26

Water Control Layer Air Control Layer Vapor Control Layer Thermal Control Layer

Building Science Corporation

Joseph Lstibure