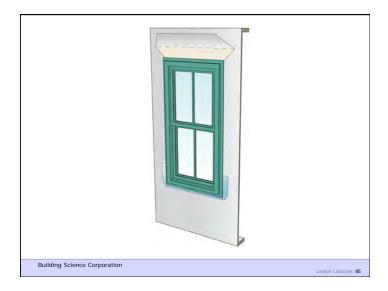

Building Science Corporation

Joseph Lstiburek 26

Water Control Layer Air Control Layer Vapor Control Layer Thermal Control Layer

Building Science Corporation

Joseph Lstibure