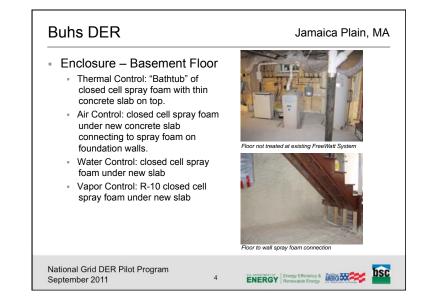

-|
| <ul> <li>Builder:</li> <li>Location:</li> <li>Climate:</li> <li>Type:</li> <li>Stories:</li> <li>Conditioned Flo</li> <li>6-Sided Surface</li> <li>Conditioned Voi</li> <li>Final Airtightnes</li> </ul> * Information provided by | Cold C<br>3 - Far<br>3 plus<br>or Area*:<br>e Area*:<br>ume*:<br>ss: | ca Plain, MA<br>climate (5)<br>nily<br>full basement<br>5,300 sq. ft.<br>7,456 sq. ft. |    |
| National Grid DER Pilot P                                                                                                                                                                                                          | rogram                                                               |                                                                                        | he |













## Lstiburek

Somerville, MA



Somerville, MA

bsc

ENERGY Energy Efficiency &

3



4

## September 2011

ENERGY Energy Efficiency &

25 Ellington Rd.

Enclosure -- Walls

cavities.

intersection.

September 2011

- Thermal Control: 4" foil-faced polyiso

dormer which has slate shingled

walls); cellulose blown into wall

 Air Control: Roof deck and framing extended beyond wall; no direct connection between roof membrane and house wrap. Spray foam acted as air barrier for roof/wall

 Water control: Taped insulating sheathing behind lap siding - Vapor control: plaster walls allows drying to the inside; sufficient

exterior insulation to prevent condensation inside wall

insulating sheathing (except at

bsc







| Project Overvie                   | W