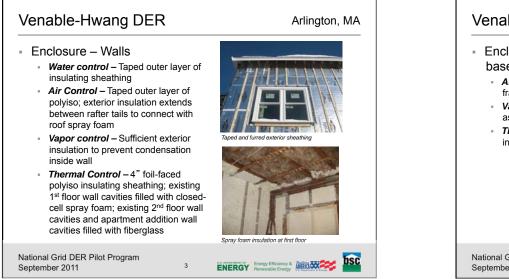

## September 2011

ENERGY Energy Efficiency &

25 Ellington Rd.

Enclosure -- Walls

cavities.

intersection.

September 2011

- Thermal Control: 4" foil-faced polyiso

 Water control: Taped insulating sheathing behind lap siding - Vapor control: plaster walls allows drying to the inside; sufficient

exterior insulation to prevent condensation inside wall

insulating sheathing (except at