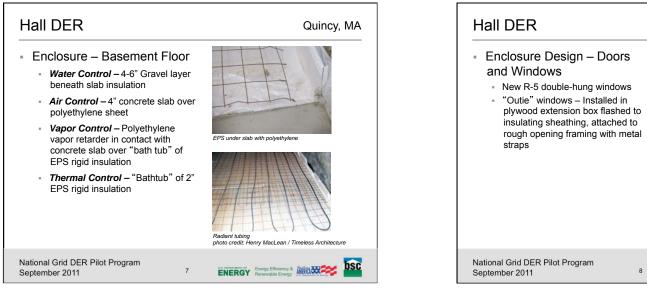

| 2 plus    | full basement           | Press and a second |  |  |
| <ul> <li>Conditioned Flo</li> </ul>         | or Area*: | 2,747 sq. ft.           | The second         |  |  |
| <ul> <li>6-Sided Surface</li> </ul>         | e Area*:  |                         |                    |  |  |
| <ul> <li>Conditioned Vo</li> </ul>          | lume*:    | 34,624 cu. ft.          |                    |  |  |
| <ul> <li>Final Airtightnes</li> </ul>       | SS:       | 0.75 ACH 50             |                    |  |  |
| * Information provided by                   | Builder   |                         |                    |  |  |
| National Grid DER Pilot P<br>September 2011 | rogram    | 1                       |                    |  |  |





bsc





6

September 2011