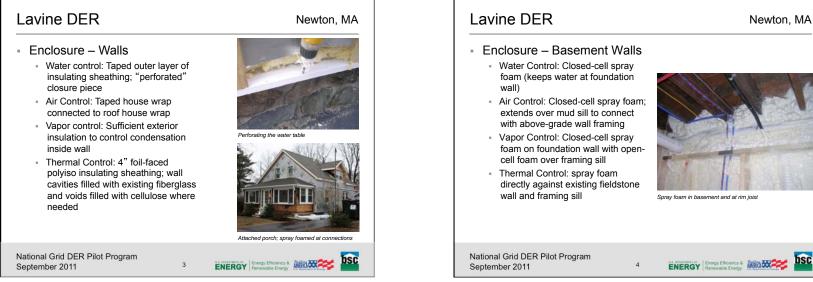

 Water control: Taped insulating sheathing behind lap siding - Vapor control: plaster walls allows drying to the inside; sufficient

exterior insulation to prevent condensation inside wall

insulating sheathing (except at