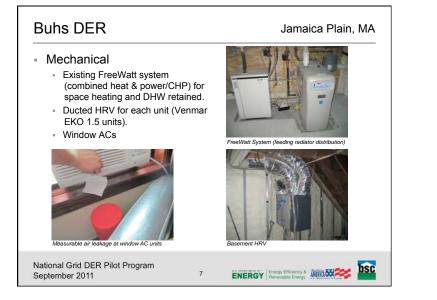

<ul> <li>Builder:</li> <li>Location:</li> <li>Climate:</li> <li>Type:</li> <li>Stories:</li> <li>Conditioned Flo</li> <li>6-Sided Surface</li> <li>Conditioned Voi</li> <li>Final Airtightnes</li> </ul> * Information provided by | Cold C<br>3 - Far<br>3 plus<br>or Area*:<br>e Area*:<br>ume*:<br>ss: | ca Plain, MA<br>climate (5)<br>nily<br>full basement<br>5,300 sq. ft.<br>7,456 sq. ft. |    |
| National Grid DER Pilot P                                                                                                                                                                                                          | rogram                                                               |                                                                                        | he |













## Lstiburek

Somerville, MA



Somerville, MA

bsc

ENERGY Energy Efficiency &

3



4

## September 2011

ENERGY Energy Efficiency &

25 Ellington Rd.

Enclosure -- Walls

cavities.

intersection.

September 2011

- Thermal Control: 4" foil-faced polyiso

dormer which has slate shingled

walls); cellulose blown into wall

 Air Control: Roof deck and framing extended beyond wall; no direct connection between roof membrane and house wrap. Spray foam acted as air barrier for roof/wall

 Water control: Taped insulating sheathing behind lap siding - Vapor control: plaster walls allows drying to the inside; sufficient

exterior insulation to prevent condensation inside wall

insulating sheathing (except at

bsc







| Project Overvie                   | W