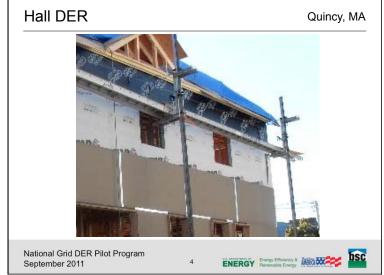

## September 2011

ENERGY Energy Efficiency &

25 Ellington Rd.

Enclosure -- Walls

cavities.

intersection.

September 2011

- Thermal Control: 4" foil-faced polyiso

dormer which has slate shingled

walls); cellulose blown into wall

 Air Control: Roof deck and framing extended beyond wall; no direct connection between roof membrane and house wrap. Spray foam acted as air barrier for roof/wall

 Water control: Taped insulating sheathing behind lap siding - Vapor control: plaster walls allows drying to the inside; sufficient

exterior insulation to prevent condensation inside wall

insulating sheathing (except at