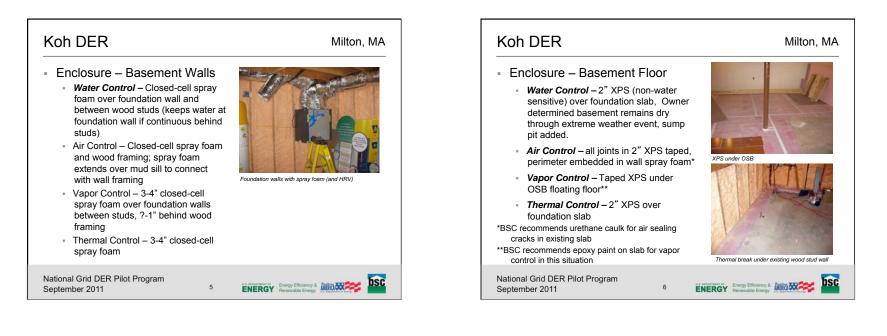

## September 2011

ENERGY Energy Efficiency &

25 Ellington Rd.

Enclosure -- Walls

cavities.

intersection.

September 2011

- Thermal Control: 4" foil-faced polyiso

dormer which has slate shingled

walls); cellulose blown into wall

 Air Control: Roof deck and framing extended beyond wall; no direct connection between roof membrane and house wrap. Spray foam acted as air barrier for roof/wall

 Water control: Taped insulating sheathing behind lap siding - Vapor control: plaster walls allows drying to the inside; sufficient

exterior insulation to prevent condensation inside wall

insulating sheathing (except at