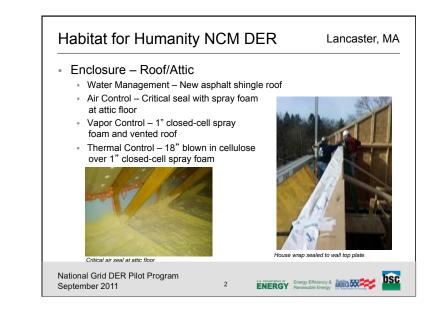

## September 2011

ENERGY Energy Efficiency &

25 Ellington Rd.

Enclosure -- Walls

cavities.

intersection.

September 2011

- Thermal Control: 4" foil-faced polyiso

dormer which has slate shingled

walls); cellulose blown into wall

 Air Control: Roof deck and framing extended beyond wall; no direct connection between roof membrane and house wrap. Spray foam acted as air barrier for roof/wall

 Water control: Taped insulating sheathing behind lap siding - Vapor control: plaster walls allows drying to the inside; sufficient

exterior insulation to prevent condensation inside wall

insulating sheathing (except at