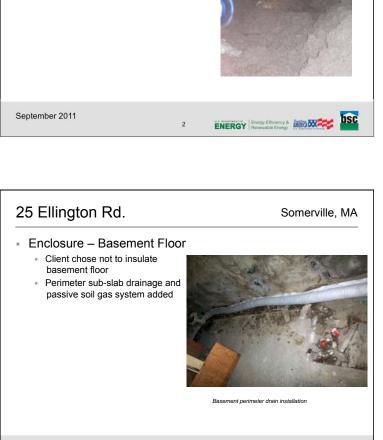

</li> <li>Conditioned Flo</li> <li>6-Sided Surface</li> <li>Conditioned Voi</li> <li>Final Airtightnes</li> </ul> * Information provided by | Cold C<br>3 - Far<br>3 plus<br>or Area*:<br>e Area*:<br>ume*:<br>ss: | ca Plain, MA<br>climate (5)<br>nily<br>full basement<br>5,300 sq. ft.<br>7,456 sq. ft. |    |
| National Grid DER Pilot P                                                                                                                                                                                                          | rogram                                                               |                                                                                        | he |













## Lstiburek

Somerville, MA



Somerville, MA

bsc

ENERGY Energy Efficiency &

3



4

## September 2011

ENERGY Energy Efficiency &

25 Ellington Rd.

Enclosure -- Walls

cavities.

intersection.

September 2011

- Thermal Control: 4" foil-faced polyiso

dormer which has slate shingled

walls); cellulose blown into wall

 Air Control: Roof deck and framing extended beyond wall; no direct connection between roof membrane and house wrap. Spray foam acted as air barrier for roof/wall

 Water control: Taped insulating sheathing behind lap siding - Vapor control: plaster walls allows drying to the inside; sufficient

exterior insulation to prevent condensation inside wall

insulating sheathing (except at

bsc







| Project Overvie                   | W                                                                                      |