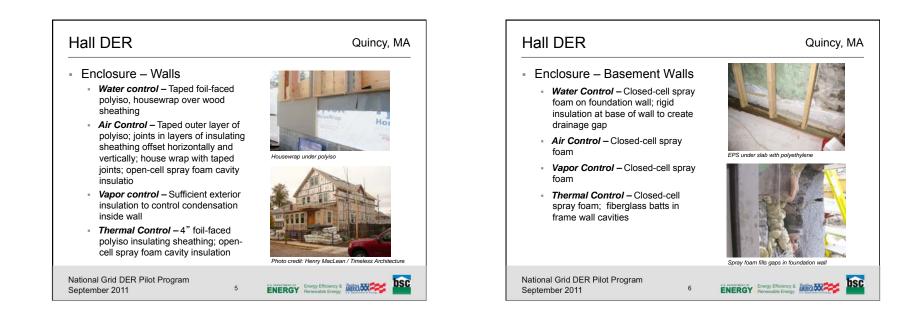

| 2 plus    | full basement           | Press and a second |  |  |
| <ul> <li>Conditioned Flo</li> </ul>         | or Area*: | 2,747 sq. ft.           | The second         |  |  |
| <ul> <li>6-Sided Surface</li> </ul>         | e Area*:  |                         |                    |  |  |
| <ul> <li>Conditioned Vo</li> </ul>          | lume*:    | 34,624 cu. ft.          |                    |  |  |
| <ul> <li>Final Airtightnes</li> </ul>       | SS:       | 0.75 ACH 50             |                    |  |  |
| * Information provided by                   | Builder   |                         |                    |  |  |
| National Grid DER Pilot P<br>September 2011 | rogram    | 1                       |                    |  |  |





bsc





6

September 2011