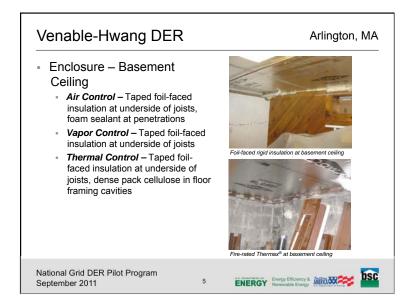

dormer which has slate shingled

walls); cellulose blown into wall

 Air Control: Roof deck and framing extended beyond wall; no direct connection between roof membrane and house wrap. Spray foam acted as air barrier for roof/wall

 Water control: Taped insulating sheathing behind lap siding - Vapor control: plaster walls allows drying to the inside; sufficient

exterior insulation to prevent condensation inside wall

insulating sheathing (except at