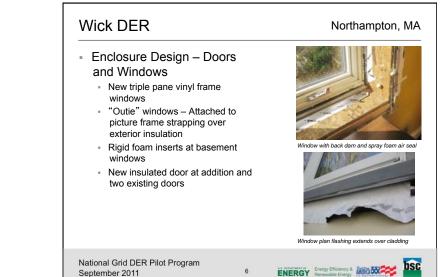

ul> <li>Stories:</li> </ul>                | 2 plus    | full basement           | Press and a second |  |  |
| <ul> <li>Conditioned Flo</li> </ul>         | or Area*: | 2,747 sq. ft.           | The second         |  |  |
| <ul> <li>6-Sided Surface</li> </ul>         | e Area*:  |                         |                    |  |  |
| <ul> <li>Conditioned Vo</li> </ul>          | lume*:    | 34,624 cu. ft.          |                    |  |  |
| <ul> <li>Final Airtightnes</li> </ul>       | SS:       | 0.75 ACH 50             |                    |  |  |
| * Information provided by                   | Builder   |                         |                    |  |  |
| National Grid DER Pilot P<br>September 2011 | rogram    | 1                       |                    |  |  |





bsc





6

September 2011