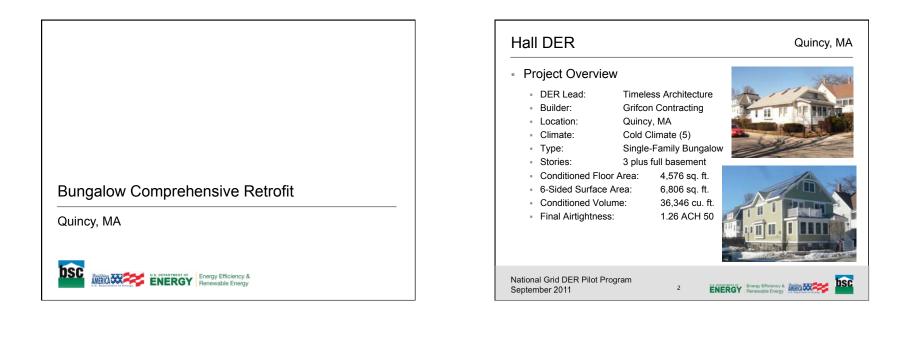

| <ul> <li>Project Overvie</li> </ul>                                                                                                                                                                                                | w                                                                    |                                                                                        |    |
|------------------------------------------------------------------------------------------------------------------------------------------------------------------------------------------------------------------------------------|----------------------------------------------------------------------|----------------------------------------------------------------------------------------|----|
| <ul> <li>Builder:</li> <li>Location:</li> <li>Climate:</li> <li>Type:</li> <li>Stories:</li> <li>Conditioned Flo</li> <li>6-Sided Surface</li> <li>Conditioned Voi</li> <li>Final Airtightnes</li> </ul> * Information provided by | Cold C<br>3 - Far<br>3 plus<br>or Area*:<br>e Area*:<br>ume*:<br>ss: | ca Plain, MA<br>climate (5)<br>nily<br>full basement<br>5,300 sq. ft.<br>7,456 sq. ft. |    |
| National Grid DER Pilot P                                                                                                                                                                                                          | rogram                                                               |                                                                                        | he |