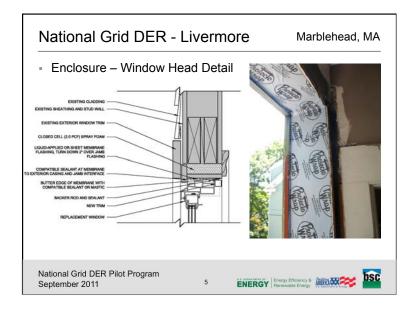

|  |  |
| Airtightness:                     | 15.72 ACH 50                                                                           | and the second sec |  |  |







1.















































| Koh DER                                                                                                                                                                                                                                                   | Milton, MA