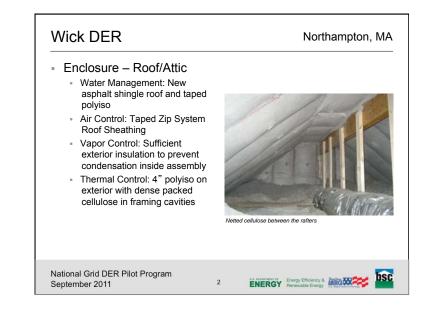

|  |  |
| <ul> <li>Stories:</li> </ul>                | 2 plus    | full basement           | Press and a second |  |  |
| <ul> <li>Conditioned Flo</li> </ul>         | or Area*: | 2,747 sq. ft.           | The second         |  |  |
| <ul> <li>6-Sided Surface</li> </ul>         | e Area*:  |                         |                    |  |  |
| <ul> <li>Conditioned Vo</li> </ul>          | lume*:    | 34,624 cu. ft.          |                    |  |  |
| <ul> <li>Final Airtightnes</li> </ul>       | SS:       | 0.75 ACH 50             |                    |  |  |
| * Information provided by                   | Builder   |                         |                    |  |  |
| National Grid DER Pilot P<br>September 2011 | rogram    | 1                       |                    |  |  |





bsc





6

September 2011