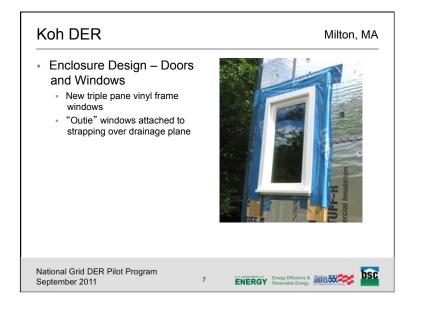

## September 2011

ENERGY Energy Efficiency &

25 Ellington Rd.

Enclosure -- Walls

cavities.

intersection.

September 2011

- Thermal Control: 4" foil-faced polyiso

dormer which has slate shingled

walls); cellulose blown into wall

 Air Control: Roof deck and framing extended beyond wall; no direct connection between roof membrane and house wrap. Spray foam acted as air barrier for roof/wall

 Water control: Taped insulating sheathing behind lap siding - Vapor control: plaster walls allows drying to the inside; sufficient

exterior insulation to prevent condensation inside wall

insulating sheathing (except at