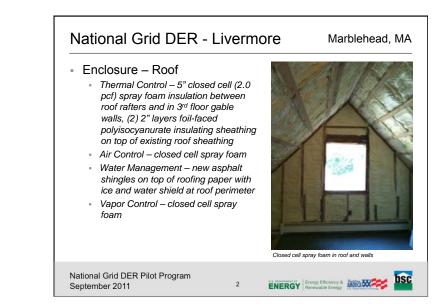

dormer which has slate shingled

walls); cellulose blown into wall

 Air Control: Roof deck and framing extended beyond wall; no direct connection between roof membrane and house wrap. Spray foam acted as air barrier for roof/wall

 Water control: Taped insulating sheathing behind lap siding - Vapor control: plaster walls allows drying to the inside; sufficient

exterior insulation to prevent condensation inside wall

insulating sheathing (except at