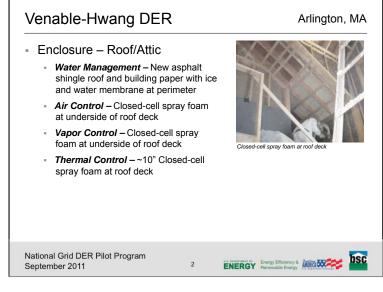

dormer which has slate shingled

walls); cellulose blown into wall

 Air Control: Roof deck and framing extended beyond wall; no direct connection between roof membrane and house wrap. Spray foam acted as air barrier for roof/wall

 Water control: Taped insulating sheathing behind lap siding - Vapor control: plaster walls allows drying to the inside; sufficient

exterior insulation to prevent condensation inside wall

insulating sheathing (except at