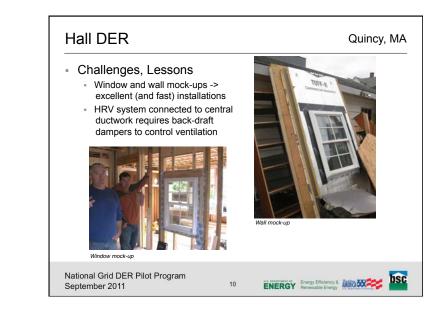

| 2 plus    | full basement           | Press and a second |  |  |
| <ul> <li>Conditioned Flo</li> </ul>         | or Area*: | 2,747 sq. ft.           | The second         |  |  |
| <ul> <li>6-Sided Surface</li> </ul>         | e Area*:  |                         |                    |  |  |
| <ul> <li>Conditioned Vo</li> </ul>          | lume*:    | 34,624 cu. ft.          |                    |  |  |
| <ul> <li>Final Airtightnes</li> </ul>       | SS:       | 0.75 ACH 50             |                    |  |  |
| * Information provided by                   | Builder   |                         |                    |  |  |
| National Grid DER Pilot P<br>September 2011 | rogram    | 1                       |                    |  |  |





bsc





6

September 2011