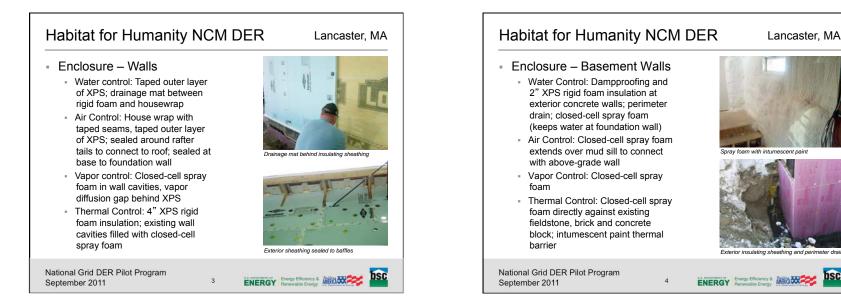

## September 2011

ENERGY Energy Efficiency &

25 Ellington Rd.

Enclosure -- Walls

cavities.

intersection.

September 2011

- Thermal Control: 4" foil-faced polyiso

dormer which has slate shingled

walls); cellulose blown into wall

 Air Control: Roof deck and framing extended beyond wall; no direct connection between roof membrane and house wrap. Spray foam acted as air barrier for roof/wall

 Water control: Taped insulating sheathing behind lap siding - Vapor control: plaster walls allows drying to the inside; sufficient

exterior insulation to prevent condensation inside wall

insulating sheathing (except at