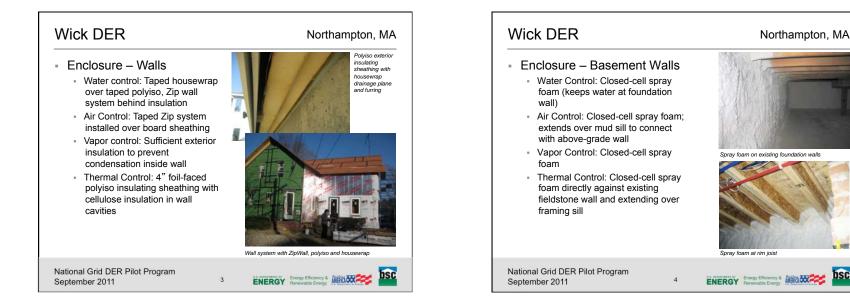

## September 2011

ENERGY Energy Efficiency &

25 Ellington Rd.

Enclosure -- Walls

cavities.

intersection.

September 2011

- Thermal Control: 4" foil-faced polyiso

dormer which has slate shingled

walls); cellulose blown into wall

 Air Control: Roof deck and framing extended beyond wall; no direct connection between roof membrane and house wrap. Spray foam acted as air barrier for roof/wall

 Water control: Taped insulating sheathing behind lap siding - Vapor control: plaster walls allows drying to the inside; sufficient

exterior insulation to prevent condensation inside wall

insulating sheathing (except at