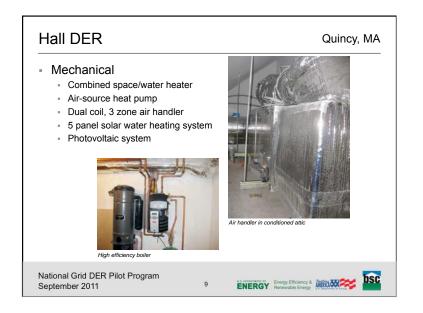

| 2 plus    | full basement           | Press and a second |  |  |
| <ul> <li>Conditioned Flo</li> </ul>         | or Area*: | 2,747 sq. ft.           | The second         |  |  |
| <ul> <li>6-Sided Surface</li> </ul>         | e Area*:  |                         |                    |  |  |
| <ul> <li>Conditioned Vo</li> </ul>          | lume*:    | 34,624 cu. ft.          |                    |  |  |
| <ul> <li>Final Airtightnes</li> </ul>       | SS:       | 0.75 ACH 50             |                    |  |  |
| * Information provided by                   | Builder   |                         |                    |  |  |
| National Grid DER Pilot P<br>September 2011 | rogram    | 1                       |                    |  |  |





bsc





6

September 2011