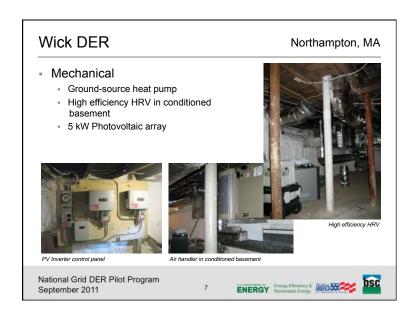

</ul>                | 2 plus    | full basement           | Press and a second |  |  |
| <ul> <li>Conditioned Flo</li> </ul>         | or Area*: | 2,747 sq. ft.           | The second         |  |  |
| <ul> <li>6-Sided Surface</li> </ul>         | e Area*:  |                         |                    |  |  |
| <ul> <li>Conditioned Vo</li> </ul>          | lume*:    | 34,624 cu. ft.          |                    |  |  |
| <ul> <li>Final Airtightnes</li> </ul>       | SS:       | 0.75 ACH 50             |                    |  |  |
| * Information provided by                   | Builder   |                         |                    |  |  |
| National Grid DER Pilot P<br>September 2011 | rogram    | 1                       |                    |  |  |





bsc





6

September 2011