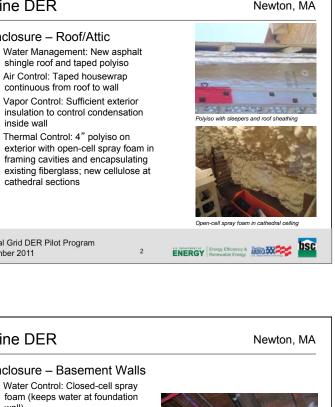

## September 2011

ENERGY Energy Efficiency &

25 Ellington Rd.

Enclosure -- Walls

cavities.

intersection.

September 2011

- Thermal Control: 4" foil-faced polyiso

dormer which has slate shingled

walls); cellulose blown into wall

 Air Control: Roof deck and framing extended beyond wall; no direct connection between roof membrane and house wrap. Spray foam acted as air barrier for roof/wall