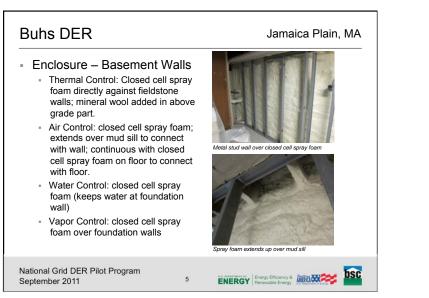

| <ul> <li>Builder:</li> <li>Location:</li> <li>Climate:</li> <li>Type:</li> <li>Stories:</li> <li>Conditioned Flo</li> <li>6-Sided Surface</li> <li>Conditioned Voi</li> <li>Final Airtightnes</li> </ul> * Information provided by | Cold C<br>3 - Far<br>3 plus<br>or Area*:<br>e Area*:<br>ume*:<br>ss: | ca Plain, MA<br>climate (5)<br>nily<br>full basement<br>5,300 sq. ft.<br>7,456 sq. ft. |    |
| National Grid DER Pilot P                                                                                                                                                                                                          | rogram                                                               |                                                                                        | he |













## Lstiburek

Somerville, MA



Somerville, MA

bsc

ENERGY Energy Efficiency &

3



4

## September 2011

ENERGY Energy Efficiency &

25 Ellington Rd.

Enclosure -- Walls

cavities.

intersection.

September 2011

- Thermal Control: 4" foil-faced polyiso

dormer which has slate shingled

walls); cellulose blown into wall

 Air Control: Roof deck and framing extended beyond wall; no direct connection between roof membrane and house wrap. Spray foam acted as air barrier for roof/wall

 Water control: Taped insulating sheathing behind lap siding - Vapor control: plaster walls allows drying to the inside; sufficient

exterior insulation to prevent condensation inside wall

insulating sheathing (except at

bsc







| Project Overvie                   | W