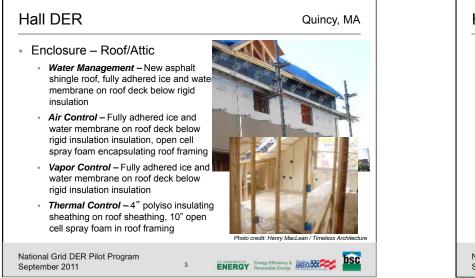

## September 2011

ENERGY Energy Efficiency &

25 Ellington Rd.

Enclosure -- Walls

cavities.

intersection.

September 2011

- Thermal Control: 4" foil-faced polyiso

dormer which has slate shingled

walls); cellulose blown into wall

 Air Control: Roof deck and framing extended beyond wall; no direct connection between roof membrane and house wrap. Spray foam acted as air barrier for roof/wall

 Water control: Taped insulating sheathing behind lap siding - Vapor control: plaster walls allows drying to the inside; sufficient

exterior insulation to prevent condensation inside wall

insulating sheathing (except at