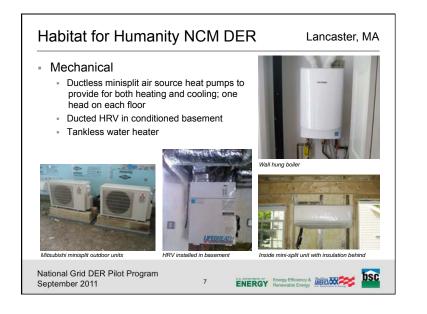

|  |  |
| Airtightness:                     | 15.72 ACH 50                                                                           | and the second sec |  |  |







1.















































| Koh DER                                                                                                                                                                                                                                                   | Milton, MA