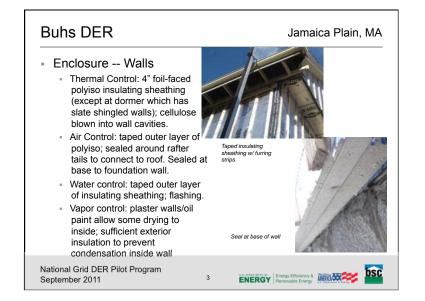

## September 2011

ENERGY Energy Efficiency &

25 Ellington Rd.

Enclosure -- Walls

cavities.

intersection.

September 2011

- Thermal Control: 4" foil-faced polyiso

dormer which has slate shingled

walls); cellulose blown into wall

 Air Control: Roof deck and framing extended beyond wall; no direct connection between roof membrane and house wrap. Spray foam acted as air barrier for roof/wall

 Water control: Taped insulating sheathing behind lap siding - Vapor control: plaster walls allows drying to the inside; sufficient

exterior insulation to prevent condensation inside wall

insulating sheathing (except at