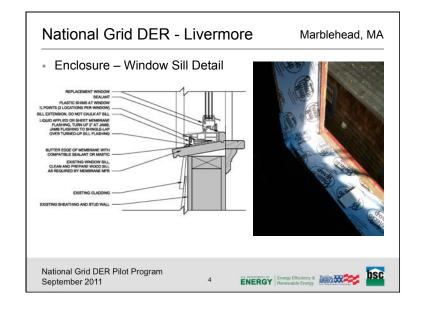

|  |  |
| Airtightness:                     | 15.72 ACH 50                                                                           | and the second sec |  |  |







1.















































| Koh DER                                                                                                                                                                                                                                                   | Milton, MA