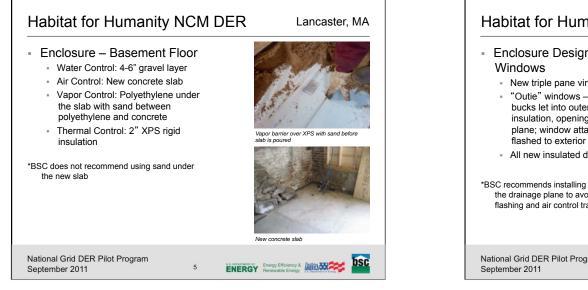

## September 2011

ENERGY Energy Efficiency &

25 Ellington Rd.

Enclosure -- Walls

cavities.

intersection.

September 2011

- Thermal Control: 4" foil-faced polyiso

dormer which has slate shingled

walls); cellulose blown into wall

 Air Control: Roof deck and framing extended beyond wall; no direct connection between roof membrane and house wrap. Spray foam acted as air barrier for roof/wall

 Water control: Taped insulating sheathing behind lap siding - Vapor control: plaster walls allows drying to the inside; sufficient

exterior insulation to prevent condensation inside wall

insulating sheathing (except at