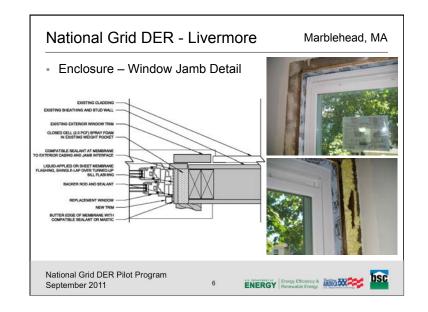

|  |  |
| Airtightness:                     | 15.72 ACH 50                                                                           | and the second sec |  |  |







1.















































| Koh DER                                                                                                                                                                                                                                                   | Milton, MA