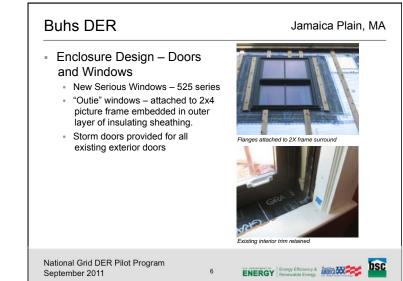

ul> <li>Builder:</li> <li>Location:</li> <li>Climate:</li> <li>Type:</li> <li>Stories:</li> <li>Conditioned Flo</li> <li>6-Sided Surface</li> <li>Conditioned Voi</li> <li>Final Airtightnes</li> </ul> * Information provided by | Cold C<br>3 - Far<br>3 plus<br>or Area*:<br>e Area*:<br>ume*:<br>ss: | ca Plain, MA<br>climate (5)<br>nily<br>full basement<br>5,300 sq. ft.<br>7,456 sq. ft. |    |
| National Grid DER Pilot P                                                                                                                                                                                                          | rogram                                                               |                                                                                        | he |













## Lstiburek

Somerville, MA



Somerville, MA

bsc

ENERGY Energy Efficiency &

3



4

## September 2011

ENERGY Energy Efficiency &

25 Ellington Rd.

Enclosure -- Walls

cavities.

intersection.

September 2011

- Thermal Control: 4" foil-faced polyiso

dormer which has slate shingled

walls); cellulose blown into wall

 Air Control: Roof deck and framing extended beyond wall; no direct connection between roof membrane and house wrap. Spray foam acted as air barrier for roof/wall

 Water control: Taped insulating sheathing behind lap siding - Vapor control: plaster walls allows drying to the inside; sufficient

exterior insulation to prevent condensation inside wall

insulating sheathing (except at

bsc







| Project Overvie                   | W