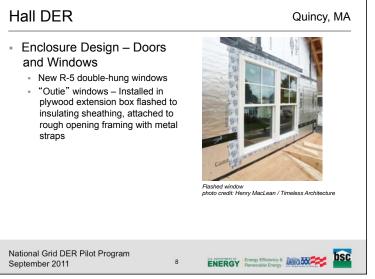

| 2 plus    | full basement           | Press and a second |  |  |
| <ul> <li>Conditioned Flo</li> </ul>         | or Area*: | 2,747 sq. ft.           | The second         |  |  |
| <ul> <li>6-Sided Surface</li> </ul>         | e Area*:  |                         |                    |  |  |
| <ul> <li>Conditioned Vo</li> </ul>          | lume*:    | 34,624 cu. ft.          |                    |  |  |
| <ul> <li>Final Airtightnes</li> </ul>       | SS:       | 0.75 ACH 50             |                    |  |  |
| * Information provided by                   | Builder   |                         |                    |  |  |
| National Grid DER Pilot P<br>September 2011 | rogram    | 1                       |                    |  |  |





bsc





6

September 2011