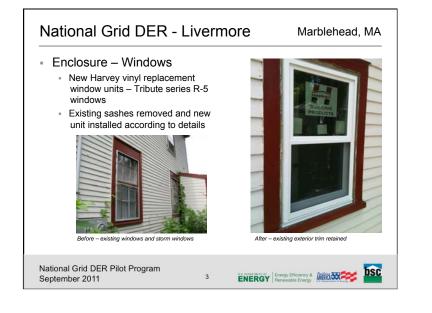

|  |  |
| Airtightness:                     | 15.72 ACH 50                                                                           | and the second sec |  |  |







1.















































| Koh DER                                                                                                                                                                                                                                                   | Milton, MA