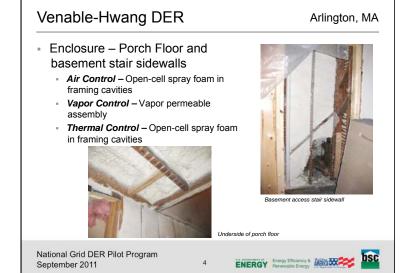

dormer which has slate shingled

walls); cellulose blown into wall

 Air Control: Roof deck and framing extended beyond wall; no direct connection between roof membrane and house wrap. Spray foam acted as air barrier for roof/wall

 Water control: Taped insulating sheathing behind lap siding - Vapor control: plaster walls allows drying to the inside; sufficient

exterior insulation to prevent condensation inside wall

insulating sheathing (except at