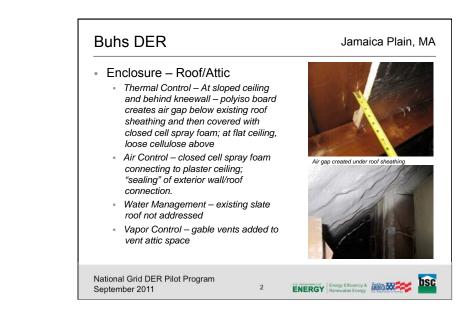

|----|
| <ul> <li>Builder:</li> <li>Location:</li> <li>Climate:</li> <li>Type:</li> <li>Stories:</li> <li>Conditioned Flo</li> <li>6-Sided Surface</li> <li>Conditioned Voi</li> <li>Final Airtightnes</li> </ul> * Information provided by | Cold C<br>3 - Far<br>3 plus<br>or Area*:<br>e Area*:<br>ume*:<br>ss: | ca Plain, MA<br>climate (5)<br>nily<br>full basement<br>5,300 sq. ft.<br>7,456 sq. ft. |    |
| National Grid DER Pilot P                                                                                                                                                                                                          | rogram                                                               |                                                                                        | he |













## Lstiburek

Somerville, MA



Somerville, MA

bsc

ENERGY Energy Efficiency &

3



4

## September 2011

ENERGY Energy Efficiency &

25 Ellington Rd.

Enclosure -- Walls

cavities.

intersection.

September 2011

- Thermal Control: 4" foil-faced polyiso

dormer which has slate shingled

walls); cellulose blown into wall

 Air Control: Roof deck and framing extended beyond wall; no direct connection between roof membrane and house wrap. Spray foam acted as air barrier for roof/wall

 Water control: Taped insulating sheathing behind lap siding - Vapor control: plaster walls allows drying to the inside; sufficient

exterior insulation to prevent condensation inside wall

insulating sheathing (except at

bsc







| Project Overvie                   | W