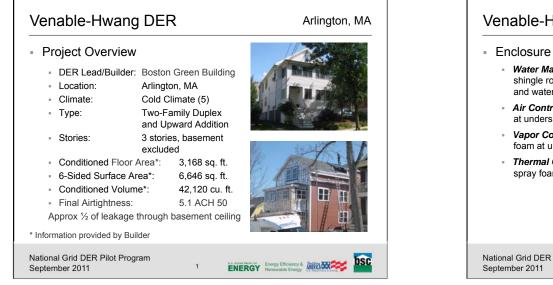

|  |  |
| Airtightness:                     | 15.72 ACH 50                                                                           | and the second sec |  |  |







1.















































| Koh DER                                                                                                                                                                                                                                                   | Milton, MA