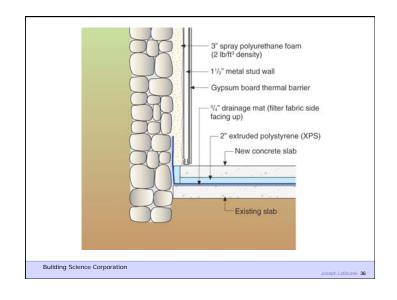

Heat Flow Is From Warm To Cold Moisture Flow Is From Warm To Cold Moisture Flow Is From More To Less Air Flow Is From A Higher Pressure to a Lower Pressure Gravity Acts Down

Building Science Corporation

Joseph Lstiburek 2

Rain Control Layer Air Control Layer Vapor Control Layer Thermal Control Layer

Building Science Corporation































































































































Joseph Lstiburek 64





























Part of the property of the control of the control



















Joseph Lstiburek 86



Building Science Corporation

Joseph Lstiburek 87



Building Science Corporation





Building Science Corporation



Building Science Corporation

Building Science Corporation

Building Science Corporation

Joseph Lstiburek 89



Building Science Corporation

Joseph Lstiburek 93



Building Science Corporation

Joseph Lstiburek 94



Building Science Corporation

Joseph Lstiburek 95



Building Science Corporation





Building Science Corporation

Joseph Lstiburek 98





Building Science Corporation



Joseph Lstiburek 103

Building Science Corporation







Joseph Lstiburek 104

Buil