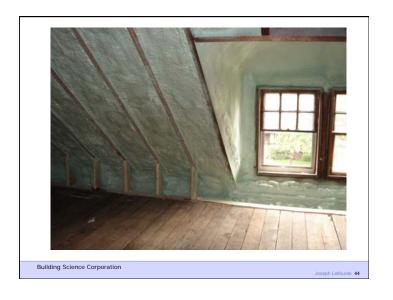

Heat Flow Is From Warm To Cold Moisture Flow Is From Warm To Cold Moisture Flow Is From More To Less Air Flow Is From A Higher Pressure to a Lower Pressure Gravity Acts Down

Building Science Corporation

Joseph Lstiburek 2

Rain Control Layer Air Control Layer Vapor Control Layer Thermal Control Layer

Building Science Corporation































































































































Joseph Lstiburek 64





























Part of the property of the control of the control



















Joseph Lstiburek 86



Building Science Corporation

Joseph Lstiburek 87



Building Science Corporation





Building Science Corporation



Building Science Corporation

Building Science Corporation

Building Science Corporation

Joseph Lstiburek 89



Building Science Corporation

Joseph Lstiburek 93



Building Science Corporation

Joseph Lstiburek 94



Building Science Corporation

Joseph Lstiburek 95



Building Science Corporation





Building Science Corporation

Joseph Lstiburek 98





Building Science Corporation



Joseph Lstiburek 103

Building Science Corporation







Joseph Lstiburek 104

Building Science Cor