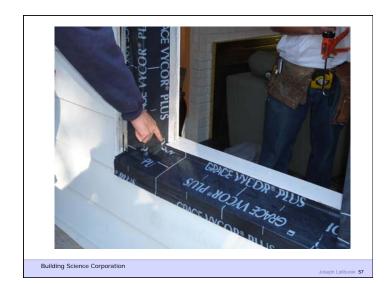

Heat Flow Is From Warm To Cold Moisture Flow Is From Warm To Cold Moisture Flow Is From More To Less Air Flow Is From A Higher Pressure to a Lower Pressure Gravity Acts Down

Building Science Corporation

Joseph Lstiburek 2

Rain Control Layer Air Control Layer Vapor Control Layer Thermal Control Layer

Building Science Corporation































































































































Joseph Lstiburek 64





























Part of the property of the control of the control



















Joseph Lstiburek 86



Building Science Corporation

Joseph Lstiburek 87



Building Science Corporation





Building Science Corporation



Building Science Corporation

Building Science Corporation

Building Science Corporation

Joseph Lstiburek 89



Building Science Corporation

Joseph Lstiburek 93



Building Science Corporation

Joseph Lstiburek 94



Building Science Corporation

Joseph Lstiburek 95



Building Science Corporation





Building Science Corporation

Joseph Lstiburek 98





Building Science Corporation



Joseph Lstiburek 103

Building Science Corporation







Joseph Lstiburek 104

Building Science Corporation