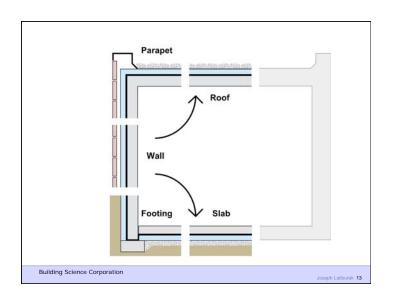

Heat Flow Is From Warm To Cold Moisture Flow Is From Warm To Cold Moisture Flow Is From More To Less Air Flow Is From A Higher Pressure to a Lower Pressure Gravity Acts Down

Building Science Corporation