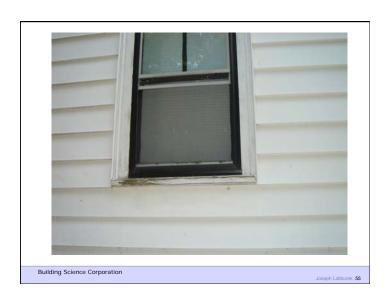

Heat Flow Is From Warm To Cold Moisture Flow Is From Warm To Cold Moisture Flow Is From More To Less Air Flow Is From A Higher Pressure to a Lower Pressure Gravity Acts Down

Building Science Corporation