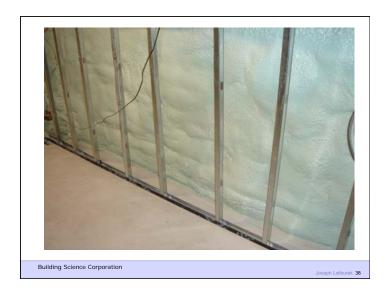

Heat Flow Is From Warm To Cold Moisture Flow Is From Warm To Cold Moisture Flow Is From More To Less Air Flow Is From A Higher Pressure to a Lower Pressure Gravity Acts Down

Building Science Corporation

Joseph Lstiburek 2

Rain Control Layer Air Control Layer Vapor Control Layer Thermal Control Layer

Building Science Corporation































































































































Joseph Lstiburek 64





























Part of the property of the control of the control



















Joseph Lstiburek 86



Building Science Corporation

Joseph Lstiburek 87



Building Science Corporation





Building Science Corporation



Building Science Corporation

Building Science Corporation

Building Science Corporation

Joseph Lstiburek 89



Building Science Corporation

Joseph Lstiburek 93



Building Science Corporation

Joseph Lstiburek 94



Building Science Corporation

Joseph Lstiburek 95



Building Science Corporation





Building Science Corporation

Joseph Lstiburek 98





Building Science Corporation



Joseph Lstiburek 103

Building Science Corporation







Joseph Lstiburek 104

Building