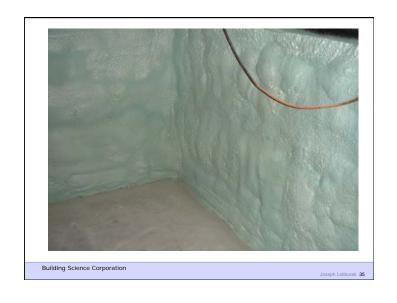

Heat Flow Is From Warm To Cold Moisture Flow Is From Warm To Cold Moisture Flow Is From More To Less Air Flow Is From A Higher Pressure to a Lower Pressure Gravity Acts Down

Building Science Corporation

Joseph Lstiburek 2

Rain Control Layer Air Control Layer Vapor Control Layer Thermal Control Layer

Building Science Corporation































































































































Joseph Lstiburek 64





























Part of the property of the control of the control



















Joseph Lstiburek 86



Building Science Corporation

Joseph Lstiburek 87



Building Science Corporation





Building Science Corporation



Building Science Corporation

Building Science Corporation

Building Science Corporation

Joseph Lstiburek 89



Building Science Corporation

Joseph Lstiburek 93



Building Science Corporation

Joseph Lstiburek 94



Building Science Corporation

Joseph Lstiburek 95



Building Science Corporation





Building Science Corporation

Joseph Lstiburek 98





Building Science Corporation



Joseph Lstiburek 103

Building Science Corporation







Joseph Lstiburek 104

Bu