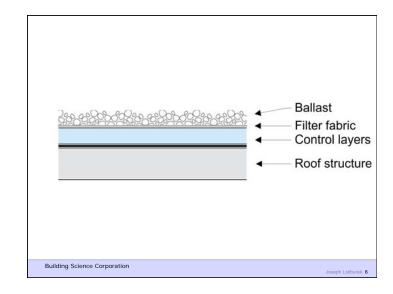

Heat Flow Is From Warm To Cold Moisture Flow Is From Warm To Cold Moisture Flow Is From More To Less Air Flow Is From A Higher Pressure to a Lower Pressure Gravity Acts Down

Building Science Corporation

Joseph Lstiburek 2

Rain Control Layer Air Control Layer Vapor Control Layer Thermal Control Layer

Building Science Corporation































































































































Joseph Lstiburek 64





























Part of the property of the control of the control



















Joseph Lstiburek 86



Building Science Corporation

Joseph Lstiburek 87



Building Science Corporation





Building Science Corporation



Building Science Corporation

Building Science Corporation

Building Science Corporation

Joseph Lstiburek 89



Building Science Corporation

Joseph Lstiburek 93



Building Science Corporation

Joseph Lstiburek 94



Building Science Corporation

Joseph Lstiburek 95



Building Science Corporation





Building Science Corporation

Joseph Lstiburek 98





Building Science Corporation



Joseph Lstiburek 103

Bu