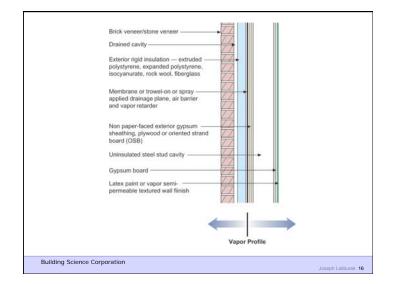

Heat Flow Is From Warm To Cold Moisture Flow Is From Warm To Cold Moisture Flow Is From More To Less Air Flow Is From A Higher Pressure to a Lower Pressure Gravity Acts Down

Building Science Corporation

Joseph Lstiburek 2

Rain Control Layer Air Control Layer Vapor Control Layer Thermal Control Layer

Building Science Corporation































































































































Joseph Lstiburek 64





























Part of the property of the control of the control



















Joseph Lstiburek 86



Building Science Corporation

Joseph Lstiburek 87



Building Science Corporation





Building Science Corporation



Building Science Corporation

Building Science Corporation

Building Science Corporation

Joseph Lstiburek 89



Building Science Corporation

Joseph Lstiburek 93



Building Science Corporation

Joseph Lstiburek 94



Building Science Corporation

Joseph Lstiburek 95



Building Science Corporation





Building Science Corporation

Joseph Lstiburek 98





Building Science Corporation



Joseph Lstiburek 103

Building Science Corpo