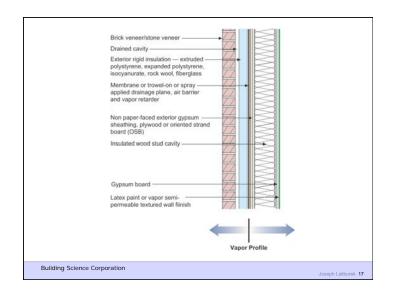

Heat Flow Is From Warm To Cold Moisture Flow Is From Warm To Cold Moisture Flow Is From More To Less Air Flow Is From A Higher Pressure to a Lower Pressure Gravity Acts Down

Building Science Corporation

Joseph Lstiburek 2

Rain Control Layer Air Control Layer Vapor Control Layer Thermal Control Layer

Building Science Corporation































































































































Joseph Lstiburek 64





























Part of the property of the control of the control



















Joseph Lstiburek 86



Building Science Corporation

Joseph Lstiburek 87



Building Science Corporation





Building Science Corporation



Building Science Corporation

Building Science Corporation

Building Science Corporation

Joseph Lstiburek 89



Building Science Corporation

Joseph Lstiburek 93



Building Science Corporation

Joseph Lstiburek 94



Building Science Corporation

Joseph Lstiburek 95



Building Science Corporation





Building Science Corporation

Joseph Lstiburek 98





Building Science Corporation



Joseph Lstiburek 103

Building Science Corpora