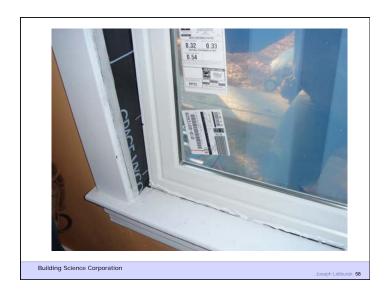

Heat Flow Is From Warm To Cold Moisture Flow Is From Warm To Cold Moisture Flow Is From More To Less Air Flow Is From A Higher Pressure to a Lower Pressure Gravity Acts Down

Building Science Corporation

Joseph Lstiburek 2

Rain Control Layer Air Control Layer Vapor Control Layer Thermal Control Layer

Building Science Corporation































































































































Joseph Lstiburek 64





























Part of the property of the control of the control



















Joseph Lstiburek 86



Building Science Corporation

Joseph Lstiburek 87



Building Science Corporation





Building Science Corporation



Building Science Corporation

Building Science Corporation

Building Science Corporation

Joseph Lstiburek 89



Building Science Corporation

Joseph Lstiburek 93



Building Science Corporation

Joseph Lstiburek 94



Building Science Corporation

Joseph Lstiburek 95



Building Science Corporation





Building Science Corporation

Joseph Lstiburek 98





Building Science Corporation



Joseph Lstiburek 103

Building Science Corporation







Joseph Lstiburek 104

Building Science Corporation