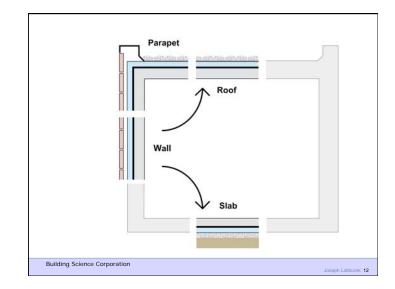

Heat Flow Is From Warm To Cold Moisture Flow Is From Warm To Cold Moisture Flow Is From More To Less Air Flow Is From A Higher Pressure to a Lower Pressure Gravity Acts Down

Building Science Corporation