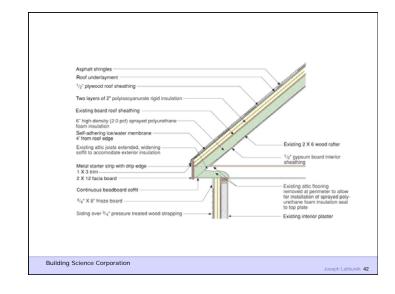

Heat Flow Is From Warm To Cold Moisture Flow Is From Warm To Cold Moisture Flow Is From More To Less Air Flow Is From A Higher Pressure to a Lower Pressure Gravity Acts Down

Building Science Corporation

Joseph Lstiburek 2

Rain Control Layer Air Control Layer Vapor Control Layer Thermal Control Layer

Building Science Corporation































































































































Joseph Lstiburek 64





























Part of the property of the control of the control



















Joseph Lstiburek 86



Building Science Corporation

Joseph Lstiburek 87



Building Science Corporation





Building Science Corporation



Building Science Corporation

Building Science Corporation

Building Science Corporation

Joseph Lstiburek 89



Building Science Corporation

Joseph Lstiburek 93



Building Science Corporation

Joseph Lstiburek 94



Building Science Corporation

Joseph Lstiburek 95



Building Science Corporation





Building Science Corporation

Joseph Lstiburek 98





Building Science Corporation



Joseph Lstiburek 103

Building Science Corporation







Joseph Lstiburek 104

Building Science