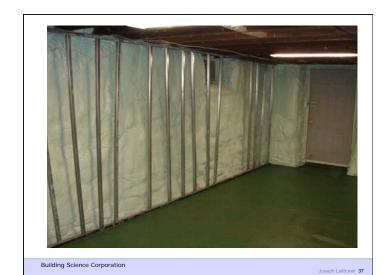

Heat Flow Is From Warm To Cold Moisture Flow Is From Warm To Cold Moisture Flow Is From More To Less Air Flow Is From A Higher Pressure to a Lower Pressure Gravity Acts Down

Building Science Corporation

Joseph Lstiburek 2

Rain Control Layer Air Control Layer Vapor Control Layer Thermal Control Layer

Building Science Corporation































































































































Joseph Lstiburek 64





























Part of the property of the control of the control



















Joseph Lstiburek 86



Building Science Corporation

Joseph Lstiburek 87



Building Science Corporation





Building Science Corporation



Building Science Corporation

Building Science Corporation

Building Science Corporation

Joseph Lstiburek 89



Building Science Corporation

Joseph Lstiburek 93



Building Science Corporation

Joseph Lstiburek 94



Building Science Corporation

Joseph Lstiburek 95



Building Science Corporation





Building Science Corporation

Joseph Lstiburek 98





Building Science Corporation



Joseph Lstiburek 103

Building Science Corporation







Joseph Lstiburek 104

Buildi