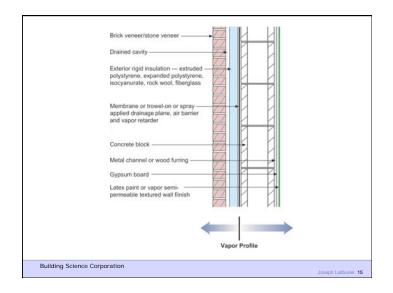

Heat Flow Is From Warm To Cold Moisture Flow Is From Warm To Cold Moisture Flow Is From More To Less Air Flow Is From A Higher Pressure to a Lower Pressure Gravity Acts Down

Building Science Corporation

Joseph Lstiburek 2

Rain Control Layer Air Control Layer Vapor Control Layer Thermal Control Layer

Building Science Corporation































































































































Joseph Lstiburek 64





























Part of the property of the control of the control



















Joseph Lstiburek 86



Building Science Corporation

Joseph Lstiburek 87



Building Science Corporation





Building Science Corporation



Building Science Corporation

Building Science Corporation

Building Science Corporation

Joseph Lstiburek 89



Building Science Corporation

Joseph Lstiburek 93



Building Science Corporation

Joseph Lstiburek 94



Building Science Corporation

Joseph Lstiburek 95



Building Science Corporation





Building Science Corporation

Joseph Lstiburek 98





Building Science Corporation



Joseph Lstiburek 103

Building Science Cor