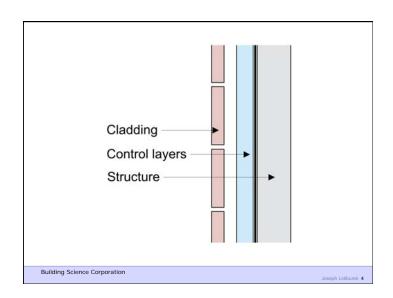

Heat Flow Is From Warm To Cold Moisture Flow Is From Warm To Cold Moisture Flow Is From More To Less Air Flow Is From A Higher Pressure to a Lower Pressure Gravity Acts Down

Building Science Corporation

Joseph Lstiburek 2

Rain Control Layer Air Control Layer Vapor Control Layer Thermal Control Layer

Building Science Corporation































































































































Joseph Lstiburek 64





























Part of the property of the control of the control



















Joseph Lstiburek 86



Building Science Corporation

Joseph Lstiburek 87



Building Science Corporation





Building Science Corporation



Building Science Corporation

Building Science Corporation

Building Science Corporation

Joseph Lstiburek 89



Building Science Corporation

Joseph Lstiburek 93



Building Science Corporation

Joseph Lstiburek 94



Building Science Corporation

Joseph Lstiburek 95



Building Science Corporation





Building Science Corporation

Joseph Lstiburek 98





Building Science Corporation



Joseph Lstiburek 103