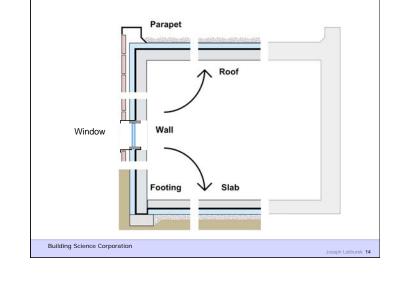

Heat Flow Is From Warm To Cold Moisture Flow Is From Warm To Cold Moisture Flow Is From More To Less Air Flow Is From A Higher Pressure to a Lower Pressure Gravity Acts Down

Building Science Corporation