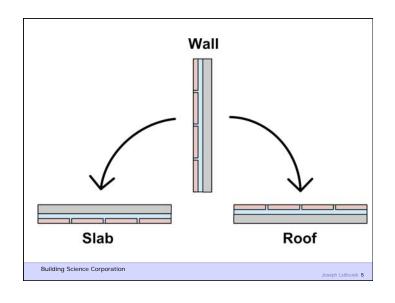

Heat Flow Is From Warm To Cold Moisture Flow Is From Warm To Cold Moisture Flow Is From More To Less Air Flow Is From A Higher Pressure to a Lower Pressure Gravity Acts Down

Building Science Corporation

Joseph Lstiburek 2

Rain Control Layer Air Control Layer Vapor Control Layer Thermal Control Layer

Building Science Corporation































































































































Joseph Lstiburek 64





























Part of the property of the control of the control



















Joseph Lstiburek 86



Building Science Corporation

Joseph Lstiburek 87



Building Science Corporation





Building Science Corporation



Building Science Corporation

Building Science Corporation

Building Science Corporation

Joseph Lstiburek 89



Building Science Corporation

Joseph Lstiburek 93



Building Science Corporation

Joseph Lstiburek 94



Building Science Corporation

Joseph Lstiburek 95



Building Science Corporation





Building Science Corporation

Joseph Lstiburek 98





Building Science Corporation



Joseph Lstiburek 103