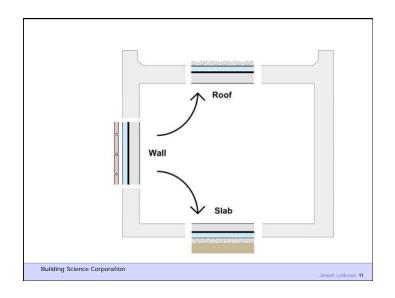

Heat Flow Is From Warm To Cold Moisture Flow Is From Warm To Cold Moisture Flow Is From More To Less Air Flow Is From A Higher Pressure to a Lower Pressure Gravity Acts Down

Building Science Corporation