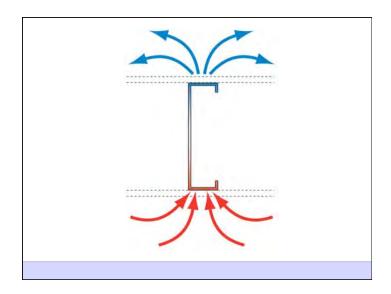

Heat Flow Is From Warm To Cold Moisture Flow Is From Warm To Cold Moisture Flow Is From More To Less Air Flow Is From A Higher Pressure to a Lower Pressure Gravity Acts Down Water Control Layer Air Control Layer Vapor Control Layer Thermal Control Layer