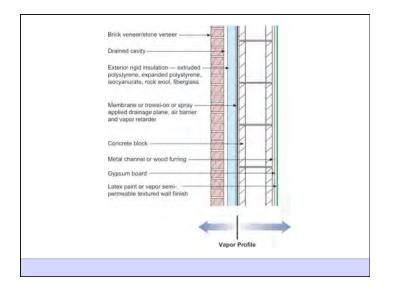

Heat Flow Is From Warm To Cold Moisture Flow Is From Warm To Cold Moisture Flow Is From More To Less Air Flow Is From A Higher Pressure to a Lower Pressure Gravity Acts Down Water Control Layer Air Control Layer Vapor Control Layer Thermal Control Layer