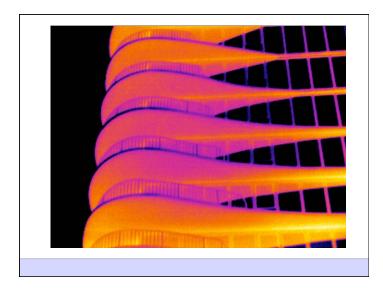

Heat Flow Is From Warm To Cold Moisture Flow Is From Warm To Cold Moisture Flow Is From More To Less Air Flow Is From A Higher Pressure to a Lower Pressure Gravity Acts Down Water Control Layer Air Control Layer Vapor Control Layer Thermal Control Layer