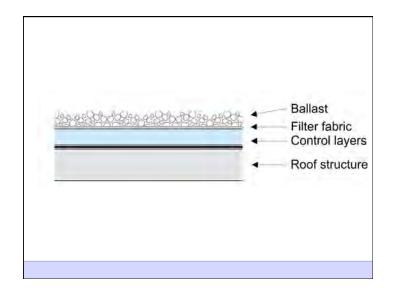

rigidity
- · Be durable
- · Be aesthetically pleasing
- · Be economical

At the most basic level a building provides shelter - shelter from the elements as well as from other dangers. Its' function is to separate the inside from the outside as required by the local environment and the wishes of its occupants. A building creates an interior environment that is different from the exterior environment – it is an environmental separator. This interior environment should be controllable by the occupants in a manner that meets their needs.

Heat Flow Is From Warm To Cold Moisture Flow Is From Warm To Cold Moisture Flow Is From More To Less Air Flow Is From A Higher Pressure to a Lower Pressure Gravity Acts Down Water Control Layer Air Control Layer Vapor Control Layer Thermal Control Layer































## Enclosure Design: Details

- Details demand the same approach as the enclosure.
- Scaled drawings required at































Don't Do Stupid Things