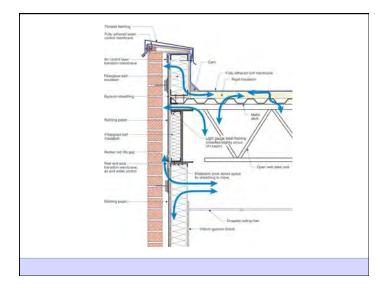

## Enclosure Design: Details

- Details demand the same approach as the enclosure.
- Scaled drawings required at

Don't Do Stupid Things