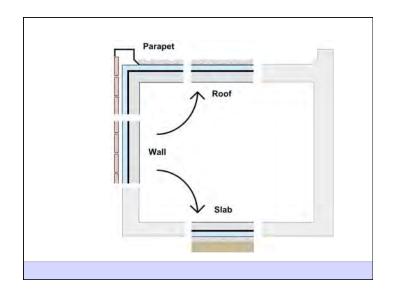

Heat Flow Is From Warm To Cold Moisture Flow Is From Warm To Cold Moisture Flow Is From More To Less Air Flow Is From A Higher Pressure to a Lower Pressure Gravity Acts Down Water Control Layer Air Control Layer Vapor Control Layer Thermal Control Layer