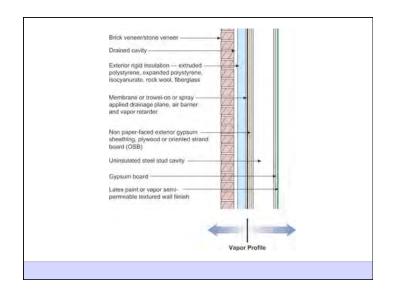

Heat Flow Is From Warm To Cold Moisture Flow Is From Warm To Cold Moisture Flow Is From More To Less Air Flow Is From A Higher Pressure to a Lower Pressure Gravity Acts Down Water Control Layer Air Control Layer Vapor Control Layer Thermal Control Layer