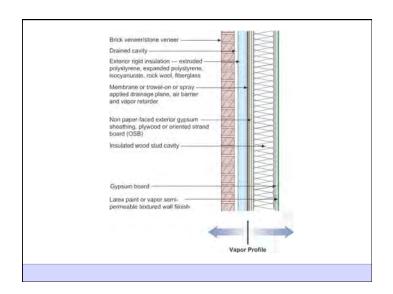

Heat Flow Is From Warm To Cold Moisture Flow Is From Warm To Cold Moisture Flow Is From More To Less Air Flow Is From A Higher Pressure to a Lower Pressure Gravity Acts Down Water Control Layer Air Control Layer Vapor Control Layer Thermal Control Layer