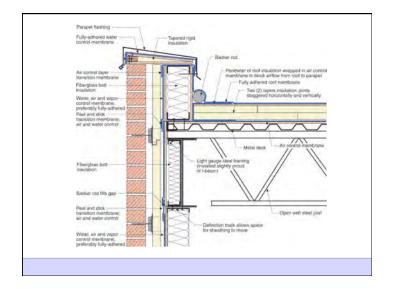

Heat Flow Is From Warm To Cold Moisture Flow Is From Warm To Cold Moisture Flow Is From More To Less Air Flow Is From A Higher Pressure to a Lower Pressure Gravity Acts Down Water Control Layer Air Control Layer Vapor Control Layer Thermal Control Layer