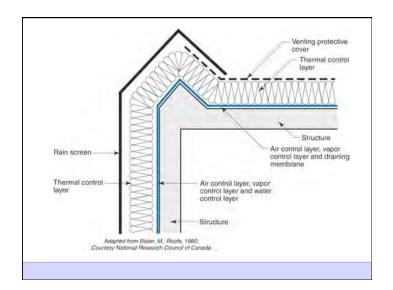

Heat Flow Is From Warm To Cold Moisture Flow Is From Warm To Cold Moisture Flow Is From More To Less Air Flow Is From A Higher Pressure to a Lower Pressure Gravity Acts Down Water Control Layer Air Control Layer Vapor Control Layer Thermal Control Layer