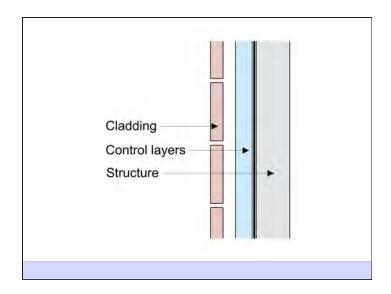

## What Is A Building?

It is an environmental separator

- Control heat flow
- Control airflow
- · Control water vapor flow
- · Control rain
- · Control ground water
- · Control light and solar radiation
- · Control noise and vibrations
- · Control contaminants, environmental hazards and odors
- · Control insects, rodents and vermin
- · Control fire
- · Provide strength and rigidity
- · Be durable
- · Be aesthetically pleasing
- · Be economical

At the most basic level a building provides shelter - shelter from the elements as well as from other dangers. Its' function is to separate the inside from the outside as required by the local environment and the wishes of its occupants. A building creates an interior environment that is different from the exterior environment – it is an environmental separator. This interior environment should be controllable by the occupants in a manner that meets their needs.