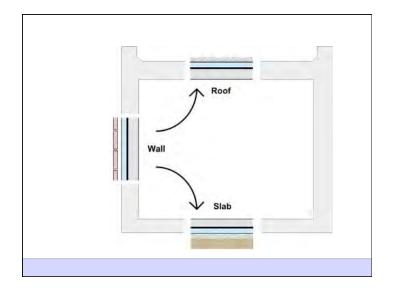

Heat Flow Is From Warm To Cold Moisture Flow Is From Warm To Cold Moisture Flow Is From More To Less Air Flow Is From A Higher Pressure to a Lower Pressure Gravity Acts Down Water Control Layer Air Control Layer Vapor Control Layer Thermal Control Layer