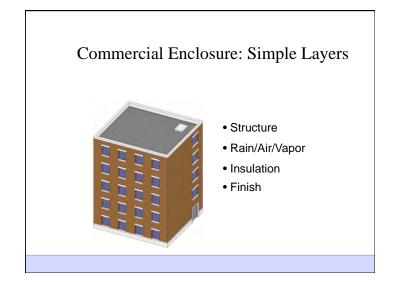

## What Is A Building?

It is an environmental separator

- Control heat flow
- Control airflow
- · Control water vapor flow
- · Control rain
- · Control ground water
- · Control light and solar radiation
- · Control noise and vibrations
- · Control contaminants, environmental hazards and odors
- · Control insects, rodents and vermin
- · Control fire
- · Provide strength and rigidity
- · Be durable
- · Be aesthetically pleasing
- · Be economical

At the most basic level a building provides shelter - shelter from the elements as well as from other dangers. Its' function is to separate the inside from the outside as required by the local environment and the wishes of its occupants. A building creates an interior environment that is different from the exterior environment – it is an environmental separator. This interior environment should be controllable by the occupants in a manner that meets their needs.