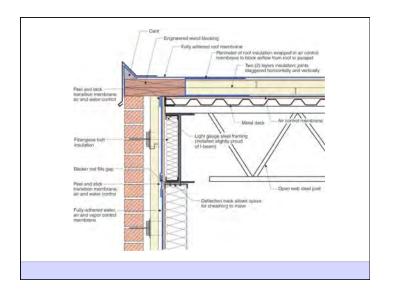

Heat Flow Is From Warm To Cold Moisture Flow Is From Warm To Cold Moisture Flow Is From More To Less Air Flow Is From A Higher Pressure to a Lower Pressure Gravity Acts Down Water Control Layer Air Control Layer Vapor Control Layer Thermal Control Layer