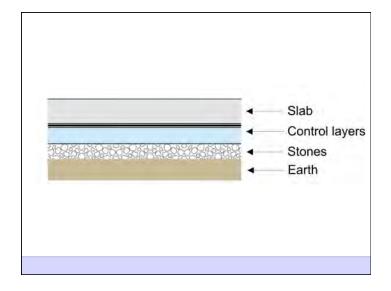

## What Is A Building?

It is an environmental separator

- Control heat flow
- Control airflow
- · Control water vapor flow
- · Control rain
- · Control ground water
- · Control light and solar radiation
- · Control noise and vibrations
- · Control contaminants, environmental hazards and odors
- · Control insects, rodents and vermin
- · Control fire
- · Provide strength and rigidity
- · Be durable
- · Be aesthetically pleasing
- · Be economical

At the most basic level a building provides shelter - shelter from the elements as well as from other dangers. Its' function is to separate the inside from the outside as required by the local environment and the wishes of its occupants. A building creates an interior environment that is different from the exterior environment – it is an environmental separator. This interior environment should be controllable by the occupants in a manner that meets their needs.

Heat Flow Is From Warm To Cold Moisture Flow Is From Warm To Cold Moisture Flow Is From More To Less Air Flow Is From A Higher Pressure to a Lower Pressure Gravity Acts Down Water Control Layer Air Control Layer Vapor Control Layer Thermal Control Layer