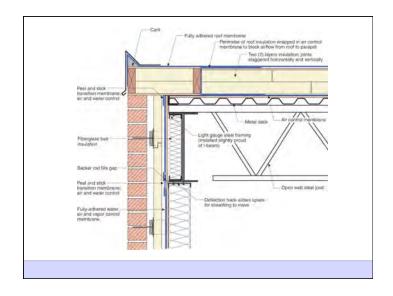

Heat Flow Is From Warm To Cold Moisture Flow Is From Warm To Cold Moisture Flow Is From More To Less Air Flow Is From A Higher Pressure to a Lower Pressure Gravity Acts Down Water Control Layer Air Control Layer Vapor Control Layer Thermal Control Layer