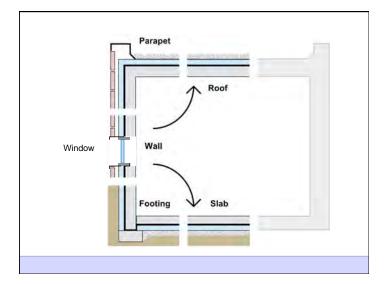

Heat Flow Is From Warm To Cold Moisture Flow Is From Warm To Cold Moisture Flow Is From More To Less Air Flow Is From A Higher Pressure to a Lower Pressure Gravity Acts Down Water Control Layer Air Control Layer Vapor Control Layer Thermal Control Layer