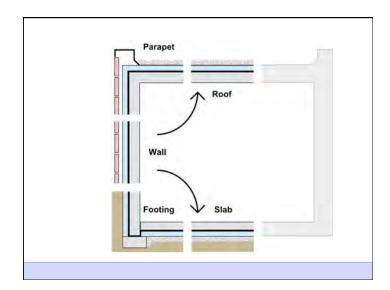

Heat Flow Is From Warm To Cold Moisture Flow Is From Warm To Cold Moisture Flow Is From More To Less Air Flow Is From A Higher Pressure to a Lower Pressure Gravity Acts Down Water Control Layer Air Control Layer Vapor Control Layer Thermal Control Layer