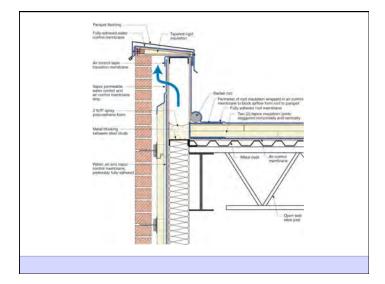

Heat Flow Is From Warm To Cold Moisture Flow Is From Warm To Cold Moisture Flow Is From More To Less Air Flow Is From A Higher Pressure to a Lower Pressure Gravity Acts Down Water Control Layer Air Control Layer Vapor Control Layer Thermal Control Layer