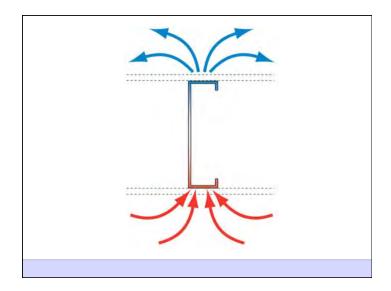

Heat Flow Is From Warm To Cold Moisture Flow Is From Warm To Cold Moisture Flow Is From More To Less Air Flow Is From A Higher Pressure to a Lower Pressure Gravity Acts Down Water Control Layer Air Control Layer Vapor Control Layer Thermal Control Layer