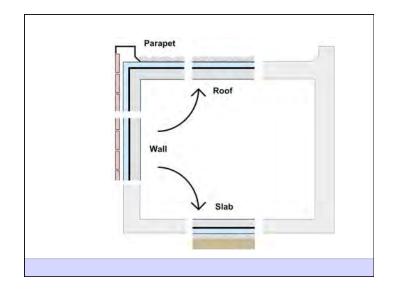

Be durable
- · Be aesthetically pleasing
- · Be economical

At the most basic level a building provides shelter - shelter from the elements as well as from other dangers. Its' function is to separate the inside from the outside as required by the local environment and the wishes of its occupants. A building creates an interior environment that is different from the exterior environment – it is an environmental separator. This interior environment should be controllable by the occupants in a manner that meets their needs.

Heat Flow Is From Warm To Cold Moisture Flow Is From Warm To Cold Moisture Flow Is From More To Less Air Flow Is From A Higher Pressure to a Lower Pressure Gravity Acts Down Water Control Layer Air Control Layer Vapor Control Layer Thermal Control Layer































## Enclosure Design: Details

- Details demand the same approach as the enclosure.
- Scaled drawings required at































Don't Do Stupid Things