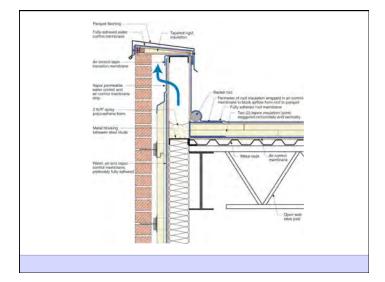

inside from the outside as required by the local environment and the wishes of its occupants. A building creates an interior environment that is different from the exterior environment – it is an environmental separator. This interior environment should be controllable by the occupants in a manner that meets their needs.

Heat Flow Is From Warm To Cold Moisture Flow Is From Warm To Cold Moisture Flow Is From More To Less Air Flow Is From A Higher Pressure to a Lower Pressure Gravity Acts Down Water Control Layer Air Control Layer Vapor Control Layer Thermal Control Layer































## Enclosure Design: Details

- Details demand the same approach as the enclosure.
- Scaled drawings required at































Don't Do Stupid Things