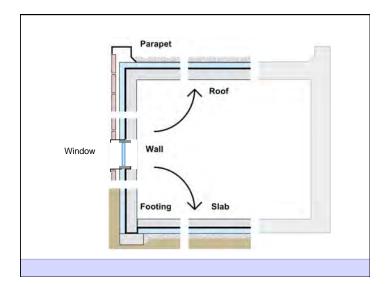

durable
- · Be aesthetically pleasing
- · Be economical

At the most basic level a building provides shelter - shelter from the elements as well as from other dangers. Its' function is to separate the inside from the outside as required by the local environment and the wishes of its occupants. A building creates an interior environment that is different from the exterior environment – it is an environmental separator. This interior environment should be controllable by the occupants in a manner that meets their needs.

Heat Flow Is From Warm To Cold Moisture Flow Is From Warm To Cold Moisture Flow Is From More To Less Air Flow Is From A Higher Pressure to a Lower Pressure Gravity Acts Down Water Control Layer Air Control Layer Vapor Control Layer Thermal Control Layer































## Enclosure Design: Details

- Details demand the same approach as the enclosure.
- Scaled drawings required at































Don't Do Stupid Things