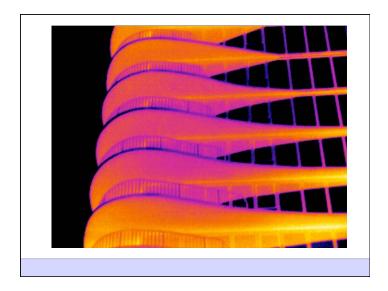

Heat Flow Is From Warm To Cold Moisture Flow Is From Warm To Cold Moisture Flow Is From More To Less Air Flow Is From A Higher Pressure to a Lower Pressure Gravity Acts Down Water Control Layer Air Control Layer Vapor Control Layer Thermal Control Layer