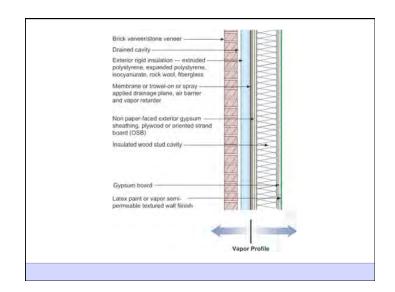

Heat Flow Is From Warm To Cold Moisture Flow Is From Warm To Cold Moisture Flow Is From More To Less Air Flow Is From A Higher Pressure to a Lower Pressure Gravity Acts Down Water Control Layer Air Control Layer Vapor Control Layer Thermal Control Layer