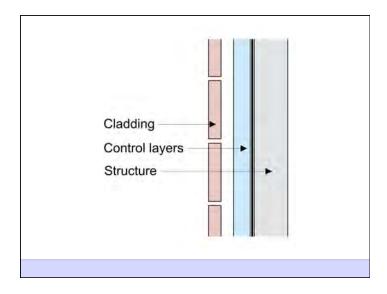

Heat Flow Is From Warm To Cold Moisture Flow Is From Warm To Cold Moisture Flow Is From More To Less Air Flow Is From A Higher Pressure to a Lower Pressure Gravity Acts Down Water Control Layer Air Control Layer Vapor Control Layer Thermal Control Layer