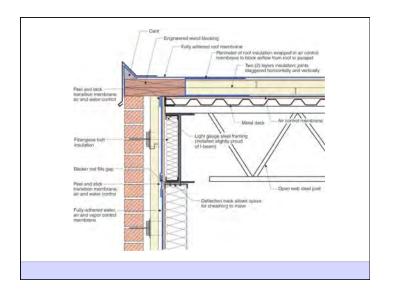

nside from the outside as required by the local environment and the wishes of its occupants. A building creates an interior environment that is different from the exterior environment – it is an environmental separator. This interior environment should be controllable by the occupants in a manner that meets their needs.

Heat Flow Is From Warm To Cold Moisture Flow Is From Warm To Cold Moisture Flow Is From More To Less Air Flow Is From A Higher Pressure to a Lower Pressure Gravity Acts Down Water Control Layer Air Control Layer Vapor Control Layer Thermal Control Layer































## Enclosure Design: Details

- Details demand the same approach as the enclosure.
- Scaled drawings required at































Don't Do Stupid Things