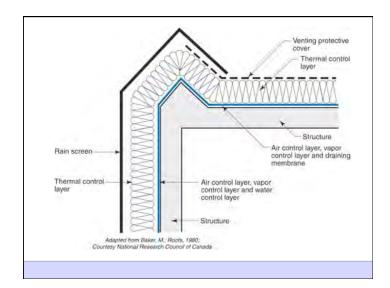

Heat Flow Is From Warm To Cold Moisture Flow Is From Warm To Cold Moisture Flow Is From More To Less Air Flow Is From A Higher Pressure to a Lower Pressure Gravity Acts Down Water Control Layer Air Control Layer Vapor Control Layer Thermal Control Layer