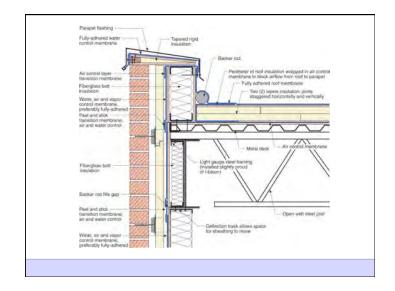

he inside from the outside as required by the local environment and the wishes of its occupants. A building creates an interior environment that is different from the exterior environment – it is an environmental separator. This interior environment should be controllable by the occupants in a manner that meets their needs.

Heat Flow Is From Warm To Cold Moisture Flow Is From Warm To Cold Moisture Flow Is From More To Less Air Flow Is From A Higher Pressure to a Lower Pressure Gravity Acts Down Water Control Layer Air Control Layer Vapor Control Layer Thermal Control Layer































## Enclosure Design: Details

- Details demand the same approach as the enclosure.
- Scaled drawings required at































Don't Do Stupid Things