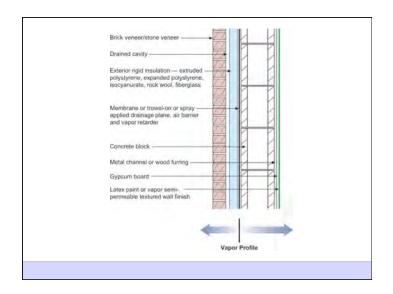

Heat Flow Is From Warm To Cold Moisture Flow Is From Warm To Cold Moisture Flow Is From More To Less Air Flow Is From A Higher Pressure to a Lower Pressure Gravity Acts Down Water Control Layer Air Control Layer Vapor Control Layer Thermal Control Layer