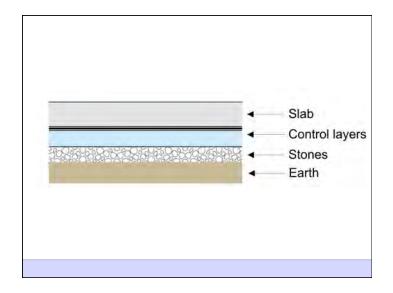

## What Is A Building?

It is an environmental separator

- · Control heat flow
- Control airflow
- · Control water vapor flow
- · Control rain
- · Control ground water
- · Control light and solar radiation
- · Control noise and vibrations
- · Control contaminants, environmental hazards and odors
- · Control insects, rodents and vermin
- · Control fire
- · Provide strength and rigidity
- · Be durable
- · Be aesthetically pleasing
- · Be economical

At the most basic level a building provides shelter - shelter from the elements as well as from other dangers. Its' function is to separate the inside from the outside as required by the local environment and the wishes of its occupants. A building creates an interior environment that is different from the exterior environment – it is an environmental separator. This interior environment should be controllable by the occupants in a manner that meets their needs.