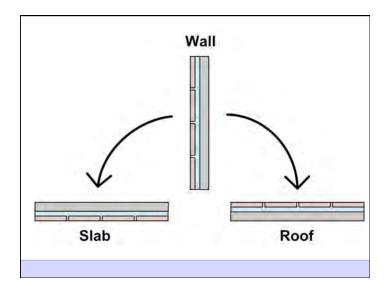

Heat Flow Is From Warm To Cold Moisture Flow Is From Warm To Cold Moisture Flow Is From More To Less Air Flow Is From A Higher Pressure to a Lower Pressure Gravity Acts Down Water Control Layer Air Control Layer Vapor Control Layer Thermal Control Layer