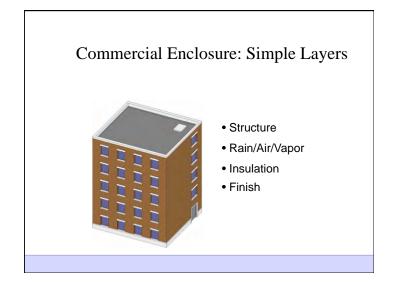

At the most basic level a building provides shelter - shelter from the elements as well as from other dangers. Its' function is to separate the inside from the outside as required by the local environment and the wishes of its occupants. A building creates an interior environment that is different from the exterior environment – it is an environmental separator. This interior environment should be controllable by the occupants in a manner that meets their needs.