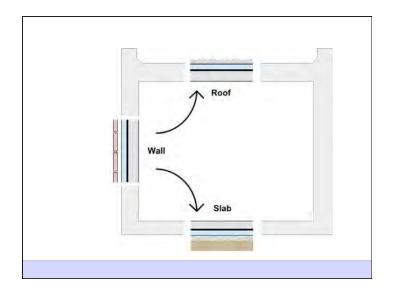

· Be durable
- · Be aesthetically pleasing
- · Be economical

At the most basic level a building provides shelter - shelter from the elements as well as from other dangers. Its' function is to separate the inside from the outside as required by the local environment and the wishes of its occupants. A building creates an interior environment that is different from the exterior environment – it is an environmental separator. This interior environment should be controllable by the occupants in a manner that meets their needs.

Heat Flow Is From Warm To Cold Moisture Flow Is From Warm To Cold Moisture Flow Is From More To Less Air Flow Is From A Higher Pressure to a Lower Pressure Gravity Acts Down Water Control Layer Air Control Layer Vapor Control Layer Thermal Control Layer































## Enclosure Design: Details

- Details demand the same approach as the enclosure.
- Scaled drawings required at































Don't Do Stupid Things