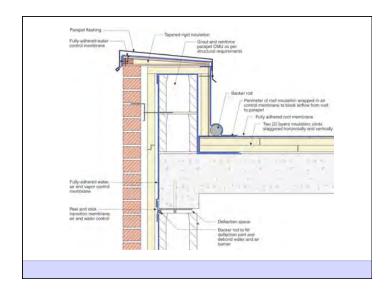

the inside from the outside as required by the local environment and the wishes of its occupants. A building creates an interior environment that is different from the exterior environment – it is an environmental separator. This interior environment should be controllable by the occupants in a manner that meets their needs.

Heat Flow Is From Warm To Cold Moisture Flow Is From Warm To Cold Moisture Flow Is From More To Less Air Flow Is From A Higher Pressure to a Lower Pressure Gravity Acts Down Water Control Layer Air Control Layer Vapor Control Layer Thermal Control Layer































## Enclosure Design: Details

- Details demand the same approach as the enclosure.
- Scaled drawings required at































Don't Do Stupid Things