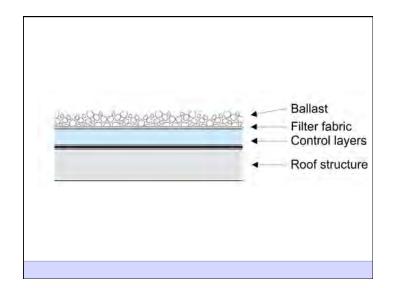

Heat Flow Is From Warm To Cold Moisture Flow Is From Warm To Cold Moisture Flow Is From More To Less Air Flow Is From A Higher Pressure to a Lower Pressure Gravity Acts Down Water Control Layer Air Control Layer Vapor Control Layer Thermal Control Layer