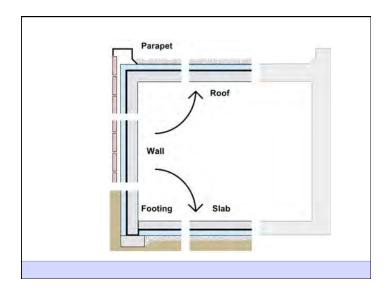

e durable
- · Be aesthetically pleasing
- · Be economical

At the most basic level a building provides shelter - shelter from the elements as well as from other dangers. Its' function is to separate the inside from the outside as required by the local environment and the wishes of its occupants. A building creates an interior environment that is different from the exterior environment – it is an environmental separator. This interior environment should be controllable by the occupants in a manner that meets their needs.

Heat Flow Is From Warm To Cold Moisture Flow Is From Warm To Cold Moisture Flow Is From More To Less Air Flow Is From A Higher Pressure to a Lower Pressure Gravity Acts Down Water Control Layer Air Control Layer Vapor Control Layer Thermal Control Layer































## Enclosure Design: Details

- Details demand the same approach as the enclosure.
- Scaled drawings required at































Don't Do Stupid Things