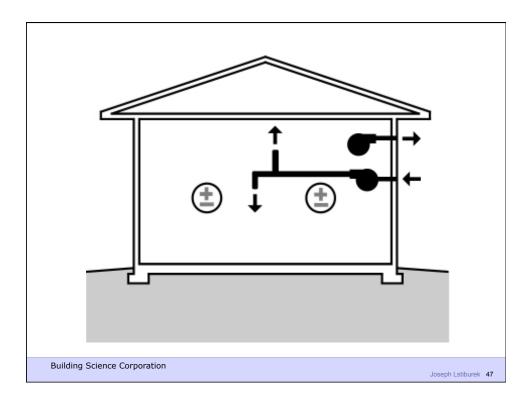

Building Science Corporation

Joseph Lstiburek 43

Three Types of Controlled Ventilation Systems

Exhaust Ventilation
Supply Ventilation
Balanced Ventilation

**Building Science Corporation** 

ASHRAE Standard 62.2 calls for 7.5 cfm per person plus 0.03 cfm per square foot of conditioned area