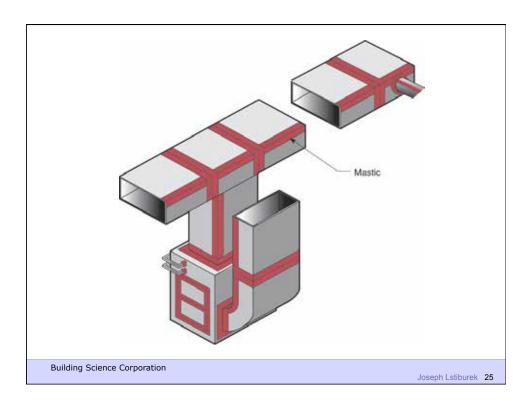

Joseph Lstiburek, Ph.D., P.Eng, ASHRAE Fellow

Building Science

HVAC Systems

presented by www.buildingscience.com

Don't Do Stupid Things

Building Science Corporation

Duct Leakage Should Be Less Than 5% of Rated Flow As Tested By Pressurization To 25 Pascals