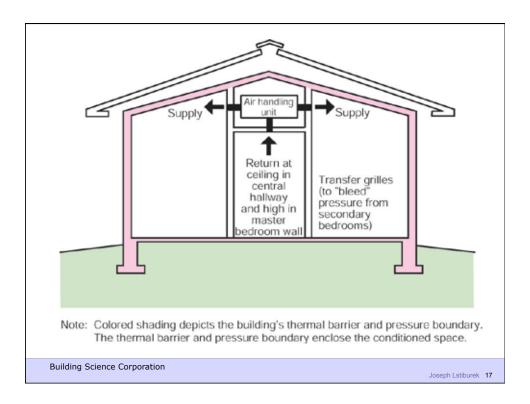

Joseph Lstiburek, Ph.D., P.Eng, ASHRAE Fellow

Building Science

HVAC Systems

presented by www.buildingscience.com

Don't Do Stupid Things

Building Science Corporation

Duct Leakage Should Be Less Than 5% of Rated Flow As Tested By Pressurization To 25 Pascals