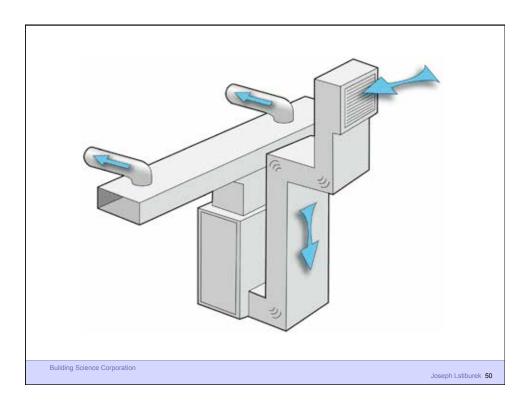

Building Science Corporation

Joseph Lstiburek 43

Three Types of Controlled Ventilation Systems

Exhaust Ventilation
Supply Ventilation
Balanced Ventilation

**Building Science Corporation** 

ASHRAE Standard 62.2 calls for 7.5 cfm per person plus 0.03 cfm per square foot of conditioned area