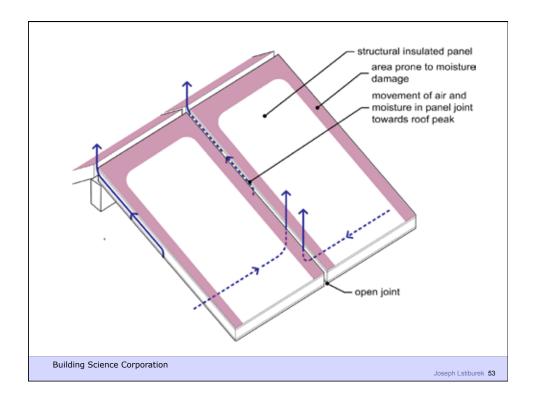

Occupancy is deemed to be the number of bedrooms plus one

Building Science Corporation

Joseph Lstiburek 53

ASHRAE Standard 62.2 calls for 7.5 cfm per person plus 0.03 cfm per square foot of conditioned area

Occupancy is deemed to be the number of bedrooms plus one

Outcome is often bad – part load humidity problems, dryness problems, energy problems

Building Science Corporation