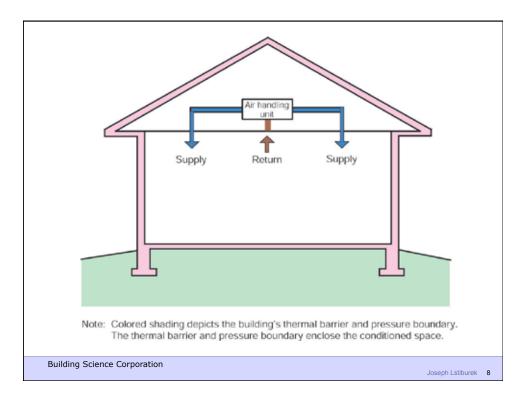

Joseph Lstiburek, Ph.D., P.Eng, ASHRAE Fellow

Building Science

HVAC Systems

presented by www.buildingscience.com

Don't Do Stupid Things

Building Science Corporation









Duct Leakage Should Be Less Than 5% of Rated Flow As Tested By Pressurization To 25 Pascals

**Building Science Corporation** 

































Joseph Lstiburek 23



Building Science Corporation



















Lstiburek © buildingscience.com



















Build Tight - Ventilate Right

Building Science Corporation

Build Tight - Ventilate Right How Tight? What's Right?

Building Science Corporation

Joseph Lstiburek 43

Three Types of Controlled Ventilation Systems

Exhaust Ventilation
Supply Ventilation
Balanced Ventilation

**Building Science Corporation** 

















ASHRAE Standard 62.2 calls for 7.5 cfm per person plus 0.03 cfm per square foot of conditioned area

Occupancy is deemed to be the number of bedrooms plus one

Building Science Corporation

Joseph Lstiburek 53

ASHRAE Standard 62.2 calls for 7.5 cfm per person plus 0.03 cfm per square foot of conditioned area

Occupan