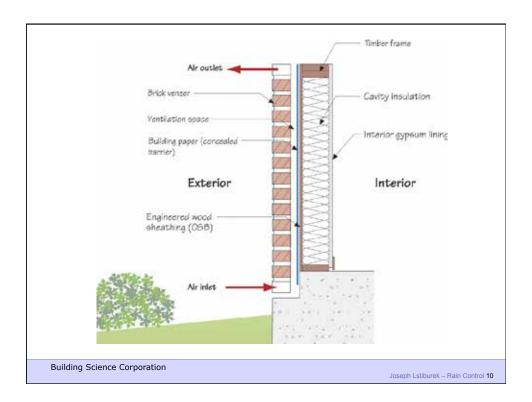

## **Building Science**

Rain Control

www.buildinascience.com

Building Science Corporation

Joseph Lstiburek – Rain Control 2

Joseph Lstiburek – Rain Control 3

Joseph Lstiburek – Rain Control 4

Building Science Corporation