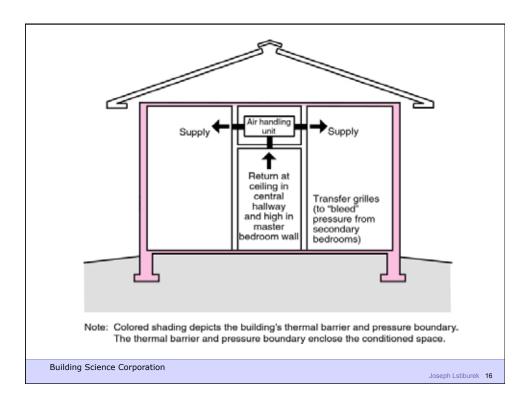

Joseph Lstiburek, Ph.D., P.Eng, ASHRAE Fellow

Building Science

HVAC Systems

presented by www.buildingscience.com

Don't Do Stupid Things

Building Science Corporation

Duct Leakage Should Be Less Than 5% of Rated Flow As Tested By Pressurization To 25 Pascals