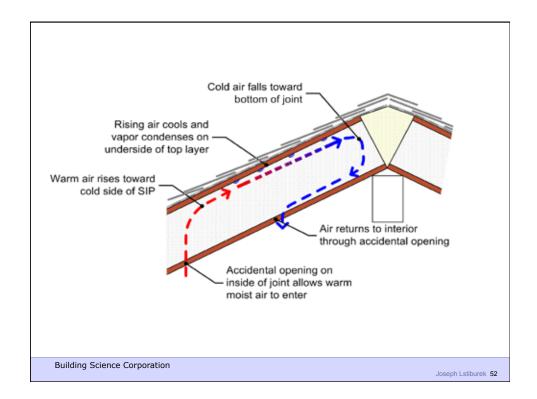

Occupancy is deemed to be the number of bedrooms plus one

Building Science Corporation

Joseph Lstiburek 53

ASHRAE Standard 62.2 calls for 7.5 cfm per person plus 0.03 cfm per square foot of conditioned area

Occupancy is deemed to be the number of bedrooms plus one

Outcome is often bad – part load humidity problems, dryness problems, energy problems

Building Science Corporation