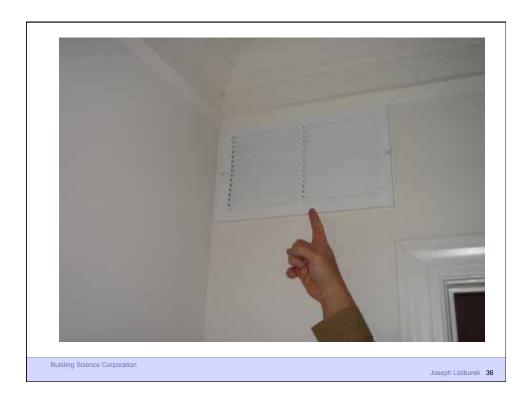

Joseph Lstiburek, Ph.D., P.Eng, ASHRAE Fellow

Building Science

HVAC Systems

presented by www.buildingscience.com

Don't Do Stupid Things

Building Science Corporation









Duct Leakage Should Be Less Than 5% of Rated Flow As Tested By Pressurization To 25 Pascals

**Building Science Corporation** 

































Joseph Lstiburek 23



Building Science Corporation



















Lstiburek © buildingscience.com



















Build Tight - Ventilate Right

Building Science Corporation

Build Tight - Ventilate Right How Tight? What's Right?

Building Science Corporation

Joseph Lstiburek 43

Three Types of Controlled Ventilation Systems

Exhaust Ventilation
Supply Ventilation
Balanced Ventilation

**Building Science Corporation** 

















ASHRAE Standard 62.2 calls for 7.5 cfm per person plus 0.03 cfm per square foot of conditioned area

Occupancy is deemed to be the number of bedrooms plus one

Building Science Corporation

Joseph Lstiburek 53

ASHRAE Standard 62.2 calls for 7.5 cfm per person plus 0.03 cfm per square foot of conditioned area

Occupancy is deemed to be the number of bedrooms plus one

Outcome is often bad – part load humidity problems, dryness problems, energy problems

Bui