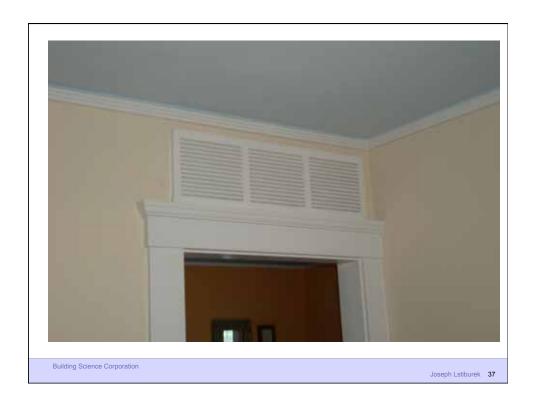

Joseph Lstiburek, Ph.D., P.Eng, ASHRAE Fellow

Building Science

HVAC Systems

presented by www.buildingscience.com

Don't Do Stupid Things

Building Science Corporation









Duct Leakage Should Be Less Than 5% of Rated Flow As Tested By Pressurization To 25 Pascals

**Building Science Corporation** 

































Joseph Lstiburek 23



Building Science Corporation



















Lstiburek © buildingscience.com



















Build Tight - Ventilate Right

Building Science Corporation

Build Tight - Ventilate Right How Tight? What's Right?

Building Science Corporation

Joseph Lstiburek 43

Three Types of Controlled Ventilation Systems

Exhaust Ventilation
Supply Ventilation
Balanced Ventilation

**Building Science Corporation** 

















ASHRAE Standard 62.2 calls for 7.5 cfm per person plus 0.03 cfm per square foot of conditioned area

Occupancy is deemed to be the number of bedrooms plus one

Building Science Corporation

Joseph Lstiburek 53

ASHRAE Standard 62.2 calls for 7.5 cfm per person plus 0.03 cfm per square foot of conditioned area

Occupancy is deemed to be the number of bedrooms plus one

Outcome is often bad – part load humidity problems, dryness problems, energy problems

Build