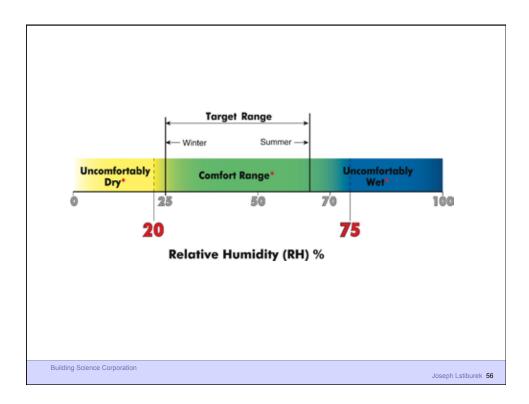

t How Tight? What's Right?

Building Science Corporation

Joseph Lstiburek 43

Three Types of Controlled Ventilation Systems

Exhaust Ventilation
Supply Ventilation
Balanced Ventilation

**Building Science Corporation** 

















ASHRAE Standard 62.2 calls for 7.5 cfm per person plus 0.03 cfm per square foot of conditioned area

Occupancy is deemed to be the number of bedrooms plus one

Building Science Corporation

Joseph Lstiburek 53

ASHRAE Standard 62.2 calls for 7.5 cfm per person plus 0.03 cfm per square foot of conditioned area

Occupancy is deemed to be the number of bedrooms plus one

Outcome is often bad – part load humidity problems, dryness problems, energy problems

Building Science Corporation

## Don't Do Stupid Things Humidifiers

**Building Science Corporation** 

























Joseph Lstiburek, Ph.D., P.Eng, ASHRAE Fellow

## **Building Science**

Rain Control

www.buildinascience.com



Building Science Corporation

Joseph Lstiburek – Rain Control 2





Joseph Lstiburek – Rain Control 3



Joseph Lstiburek – Rain Control 4















Building Science Corporation

Joseph Lstiburek – Rain Control 11



Building Science Corporation

Joseph Lstiburek – Rain Control 12











Joseph Lstiburek – Rain Control 17



Building Science Corporation







Joseph Lstiburek 21



Building Science Corporation







Joseph Lstiburek 25



Building Science Corporation























Joseph Lstiburek – Rain Control 37

































































































Joseph Lstiburek 35