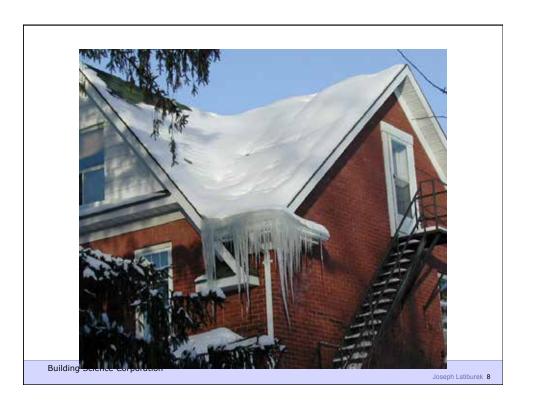

## **Building Science**

Rain Control

www.buildinascience.com

Building Science Corporation

Joseph Lstiburek – Rain Control 2

Joseph Lstiburek – Rain Control 3

Joseph Lstiburek – Rain Control 4

Building Science Corporation

Joseph Lstiburek – Rain Control 11

Building Science Corporation

Joseph Lstiburek – Rain Control 12

Joseph Lstiburek – Rain Control 17

Building Science Corporation

Joseph Lstiburek 21

Building Science Corporation