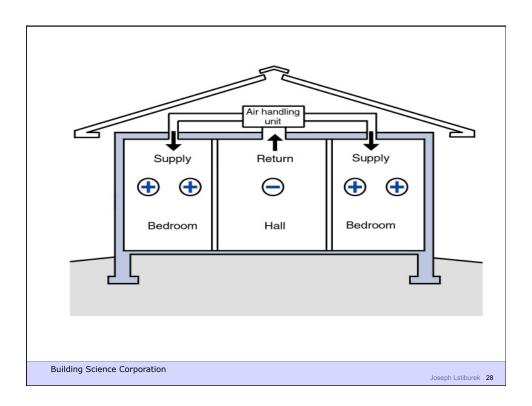

Building Science Corporation

Joseph Lstiburek 43

Three Types of Controlled Ventilation Systems

Exhaust Ventilation
Supply Ventilation
Balanced Ventilation

**Building Science Corporation** 

ASHRAE Standard 62.2 calls for 7.5 cfm per person plus 0.03 cfm per square foot of conditioned area

Occupancy is deemed to be the number of bedrooms plus one

Building Science Corporation

Joseph Lstiburek 53

ASHRAE Standard 62.2 calls for 7.5 cfm per person plus 0.03 cfm per square foot of conditioned area

Occupancy is deemed to be the number of bedrooms plus one

Outcome is often bad – part load humidity problems, dryness problems, energy problems

Building Science Corporation