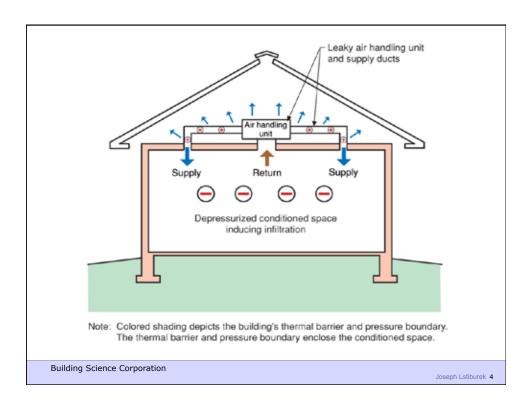

Joseph Lstiburek, Ph.D., P.Eng, ASHRAE Fellow

Building Science

HVAC Systems

presented by www.buildingscience.com

Don't Do Stupid Things

Building Science Corporation

Duct Leakage Should Be Less Than 5% of Rated Flow As Tested By Pressurization To 25 Pascals