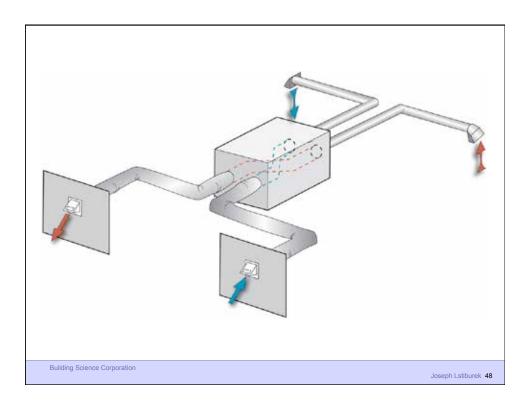

Building Science Corporation

Joseph Lstiburek 43

Three Types of Controlled Ventilation Systems

Exhaust Ventilation
Supply Ventilation
Balanced Ventilation

**Building Science Corporation** 

ASHRAE Standard 62.2 calls for 7.5 cfm per person plus 0.03 cfm per square foot of conditioned area