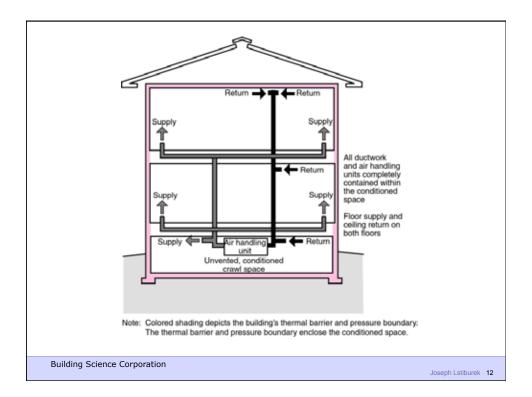

Joseph Lstiburek, Ph.D., P.Eng, ASHRAE Fellow

Building Science

HVAC Systems

presented by www.buildingscience.com

Don't Do Stupid Things

Building Science Corporation

Duct Leakage Should Be Less Than 5% of Rated Flow As Tested By Pressurization To 25 Pascals