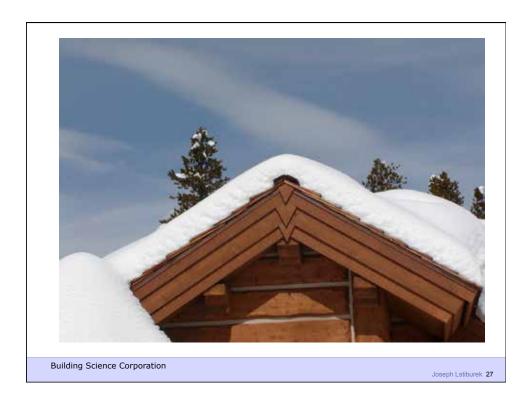

difiers

**Building Science Corporation** 

























Joseph Lstiburek, Ph.D., P.Eng, ASHRAE Fellow

## **Building Science**

Rain Control

www.buildinascience.com



Building Science Corporation

Joseph Lstiburek – Rain Control 2





Joseph Lstiburek – Rain Control 3



Joseph Lstiburek – Rain Control 4















Building Science Corporation

Joseph Lstiburek – Rain Control 11



Building Science Corporation

Joseph Lstiburek – Rain Control 12











Joseph Lstiburek – Rain Control 17



Building Science Corporation







Joseph Lstiburek 21



Building Science Corporation







Joseph Lstiburek 25



Building Science Corporation























Joseph Lstiburek – Rain Control 37

































































































Joseph Lstiburek 35



















Joseph Lstiburek 43



Lstiburek © buildingscience.com 22 of 64



































































































































































Building Science Corporation

Joseph Lstiburek 125



Building Science Corporation

Joseph Lstiburek 126



Joseph Lstiburek 127