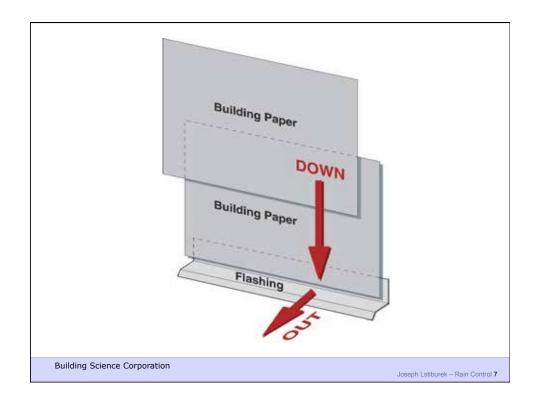

## **Building Science**

Rain Control

www.buildinascience.com

Building Science Corporation

Joseph Lstiburek – Rain Control 2

Joseph Lstiburek – Rain Control 3

Joseph Lstiburek – Rain Control 4

Building Science Corporation