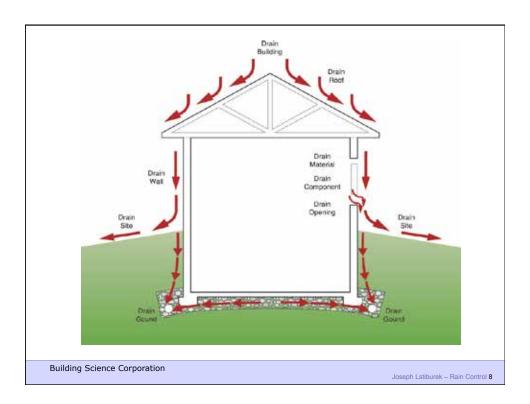

## **Building Science**

Rain Control

www.buildinascience.com

Building Science Corporation

Joseph Lstiburek – Rain Control 2

Joseph Lstiburek – Rain Control 3

Joseph Lstiburek – Rain Control 4

Building Science Corporation