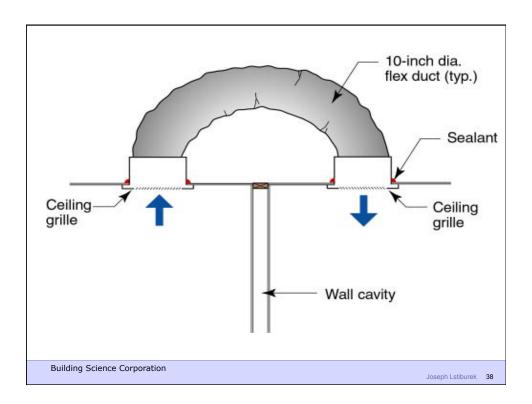

Joseph Lstiburek, Ph.D., P.Eng, ASHRAE Fellow

Building Science

HVAC Systems

presented by www.buildingscience.com

Don't Do Stupid Things

Building Science Corporation









Duct Leakage Should Be Less Than 5% of Rated Flow As Tested By Pressurization To 25 Pascals

**Building Science Corporation** 

































Joseph Lstiburek 23



Building Science Corporation



















Lstiburek © buildingscience.com



















Build Tight - Ventilate Right

Building Science Corporation

Build Tight - Ventilate Right How Tight? What's Right?

Building Science Corporation

Joseph Lstiburek 43

Three Types of Controlled Ventilation Systems

Exhaust Ventilation
Supply Ventilation
Balanced Ventilation

**Building Science Corporation** 

















ASHRAE Standard 62.2 calls for 7.5 cfm per person plus 0.03 cfm per square foot of conditioned area

Occupancy is deemed to be the number of bedrooms plus one

Building Science Corporation

Joseph Lstiburek 53

ASHRAE Standard 62.2 calls for 7.5 cfm per person plus 0.03 cfm per square foot of conditioned area

Occupancy is deemed to be the number of bedrooms plus one

Outcome is often bad – part load humidity problems, dryness problems, energy problems

Buildin