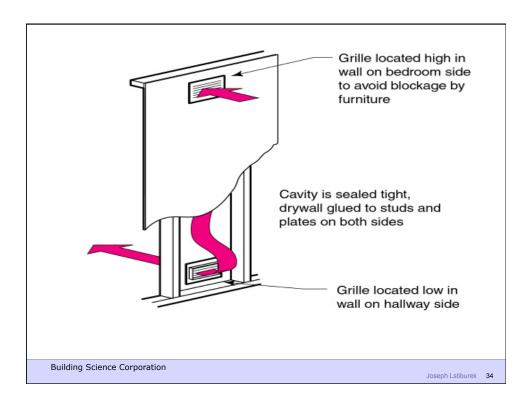

Joseph Lstiburek, Ph.D., P.Eng, ASHRAE Fellow

Building Science

HVAC Systems

presented by www.buildingscience.com

Don't Do Stupid Things

Building Science Corporation









Duct Leakage Should Be Less Than 5% of Rated Flow As Tested By Pressurization To 25 Pascals

**Building Science Corporation** 

































Joseph Lstiburek 23



Building Science Corporation



















Lstiburek © buildingscience.com



















Build Tight - Ventilate Right

Building Science Corporation

Build Tight - Ventilate Right How Tight? What's Right?

Building Science Corporation

Joseph Lstiburek 43

Three Types of Controlled Ventilation Systems

Exhaust Ventilation
Supply Ventilation
Balanced Ventilation

**Building Science Corporation** 

















ASHRAE Standard 62.2 calls for 7.5 cfm per person plus 0.03 cfm per square foot of conditioned area

Occupancy is deemed to be the number of bedrooms plus one

Building Science Corporation

Joseph Lstiburek 53

ASHRAE Standard 62.2 calls for 7.5 cfm per person plus 0.03 cfm per square foot of conditioned area

Occupancy is deemed to be the number of bedrooms plus one

Outcome is often bad – part load humidity problems, dryness problems, energy problems