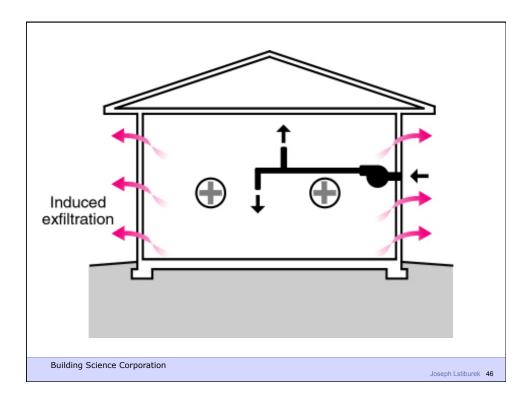

Joseph Lstiburek, Ph.D., P.Eng, ASHRAE Fellow

Building Science

HVAC Systems

presented by www.buildingscience.com

Don't Do Stupid Things

Building Science Corporation









Duct Leakage Should Be Less Than 5% of Rated Flow As Tested By Pressurization To 25 Pascals

**Building Science Corporation** 

































Joseph Lstiburek 23



Building Science Corporation



















Lstiburek © buildingscience.com



















Build Tight - Ventilate Right

Building Science Corporation

Build Tight - Ventilate Right How Tight? What's Right?

Building Science Corporation

Joseph Lstiburek 43

Three Types of Controlled Ventilation Systems

Exhaust Ventilation
Supply Ventilation
Balanced Ventilation

**Building Science Corporation** 

















ASHRAE Standard 62.2 calls for 7.5 cfm per person plus 0.03 cfm per square foot of conditioned area

Occupancy is deemed to be the number of bedrooms plus one

Building Science Corporation

Joseph Lstiburek 53

ASHRAE Standard 62.2 calls for 7.5 cfm per person plus 0.03 cfm per square foot of conditioned area

Occupancy is deemed to be the number of bedrooms plus one

Outcome is often bad – part load humidity problems, dryness problems, energy problems

Building Science Corporation

## Don't Do Stupid Things Humidifiers

**Building Science Corporation** 

























Joseph Lstiburek, Ph.D., P.Eng, ASHRAE Fellow

## **Building Science**

Rain Control

www.buildinascience.com



Building Science Corporation

Joseph Lstiburek – Rain Control 2





Joseph Lstiburek –