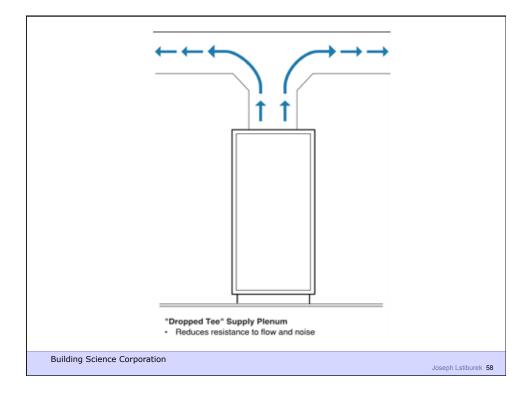

w Tight? What's Right?

Building Science Corporation

Joseph Lstiburek 43

Three Types of Controlled Ventilation Systems

Exhaust Ventilation
Supply Ventilation
Balanced Ventilation

**Building Science Corporation** 

















ASHRAE Standard 62.2 calls for 7.5 cfm per person plus 0.03 cfm per square foot of conditioned area

Occupancy is deemed to be the number of bedrooms plus one

Building Science Corporation

Joseph Lstiburek 53

ASHRAE Standard 62.2 calls for 7.5 cfm per person plus 0.03 cfm per square foot of conditioned area

Occupancy is deemed to be the number of bedrooms plus one

Outcome is often bad – part load humidity problems, dryness problems, energy problems

Building Science Corporation

## Don't Do Stupid Things Humidifiers

**Building Science Corporation** 

























Joseph Lstiburek, Ph.D., P.Eng, ASHRAE Fellow

## **Building Science**

Rain Control

www.buildinascience.com



Building Science Corporation

Joseph Lstiburek – Rain Control 2





Joseph Lstiburek – Rain Control 3



Joseph Lstiburek – Rain Control 4















Building Science Corporation

Joseph Lstiburek – Rain Control 11



Building Science Corporation

Joseph Lstiburek – Rain Control 12











Joseph Lstiburek – Rain Control 17



Building Science Corporation







Joseph Lstiburek 21



Building Science Corporation







Joseph Lstiburek 25



Building Science Corporation























Joseph Lstiburek – Rain Control 37

































































































Joseph Lstiburek 35