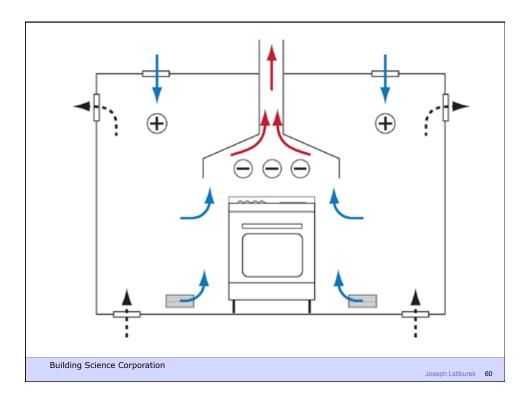

ght? What's Right?

Building Science Corporation

Joseph Lstiburek 43

Three Types of Controlled Ventilation Systems

Exhaust Ventilation
Supply Ventilation
Balanced Ventilation

**Building Science Corporation** 

















ASHRAE Standard 62.2 calls for 7.5 cfm per person plus 0.03 cfm per square foot of conditioned area

Occupancy is deemed to be the number of bedrooms plus one

Building Science Corporation

Joseph Lstiburek 53

ASHRAE Standard 62.2 calls for 7.5 cfm per person plus 0.03 cfm per square foot of conditioned area

Occupancy is deemed to be the number of bedrooms plus one

Outcome is often bad – part load humidity problems, dryness problems, energy problems

Building Science Corporation

## Don't Do Stupid Things Humidifiers

**Building Science Corporation** 

























Joseph Lstiburek, Ph.D., P.Eng, ASHRAE Fellow

## **Building Science**

Rain Control

www.buildinascience.com



Building Science Corporation

Joseph Lstiburek – Rain Control 2





Joseph Lstiburek – Rain Control 3



Joseph Lstiburek – Rain Control 4















Building Science Corporation

Joseph Lstiburek – Rain Control 11



Building Science Corporation

Joseph Lstiburek – Rain Control 12











Joseph Lstiburek – Rain Control 17



Building Science Corporation







Joseph Lstiburek 21



Building Science Corporation







Joseph Lstiburek 25



Building Science Corporation























Joseph Lstiburek – Rain Control 37

































































































Joseph Lstiburek 35