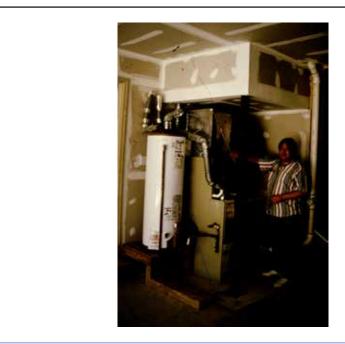

Joseph Lstiburek, Ph.D., P.Eng, ASHRAE Fellow

Building Science

HVAC Systems

presented by www.buildingscience.com

Don't Do Stupid Things

Building Science Corporation

Duct Leakage Should Be Less Than 5% of Rated Flow As Tested By Pressurization To 25 Pascals