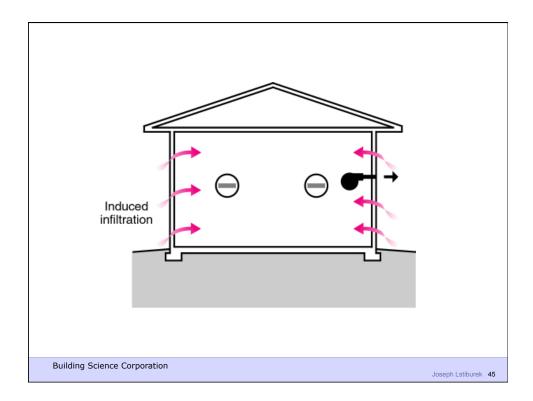

Joseph Lstiburek, Ph.D., P.Eng, ASHRAE Fellow

Building Science

HVAC Systems

presented by www.buildingscience.com

Don't Do Stupid Things

Building Science Corporation









Duct Leakage Should Be Less Than 5% of Rated Flow As Tested By Pressurization To 25 Pascals

**Building Science Corporation** 

































Joseph Lstiburek 23



Building Science Corporation



















Lstiburek © buildingscience.com



















Build Tight - Ventilate Right

Building Science Corporation

Build Tight - Ventilate Right How Tight? What's Right?

Building Science Corporation

Joseph Lstiburek 43

Three Types of Controlled Ventilation Systems

Exhaust Ventilation
Supply Ventilation
Balanced Ventilation

**Building Science Corporation** 

















ASHRAE Standard 62.2 calls for 7.5 cfm per person plus 0.03 cfm per square foot of conditioned area

Occupancy is deemed to be the number of bedrooms plus one

Building Science Corporation

Joseph Lstiburek 53

ASHRAE Standard 62.2 calls for 7.5 cfm per person plus 0.03 cfm per square foot of conditioned area

Occupancy is deemed to be the number of bedrooms plus one

Outcome is often bad – part load humidity problems, dryness problems, energy problems

Building Science Corporation

## Don't Do Stupid Things Humidifiers

**Building Science Corporation** 

























Joseph Lstiburek, Ph.D., P.Eng, ASHRAE Fellow

## **Building Science**

Rain Control

www.buildinascience.com



Building Science Corporation

Joseph Lstiburek – Rain Control 2





Joseph Lstiburek