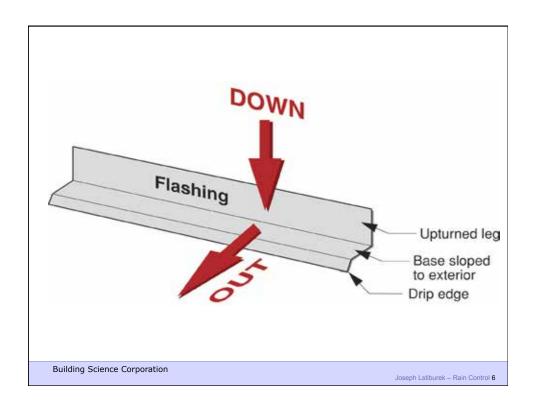

## **Building Science**

Rain Control

www.buildinascience.com

Building Science Corporation

Joseph Lstiburek – Rain Control 2

Joseph Lstiburek – Rain Control 3

Joseph Lstiburek – Rain Control 4

Building Science Corporation