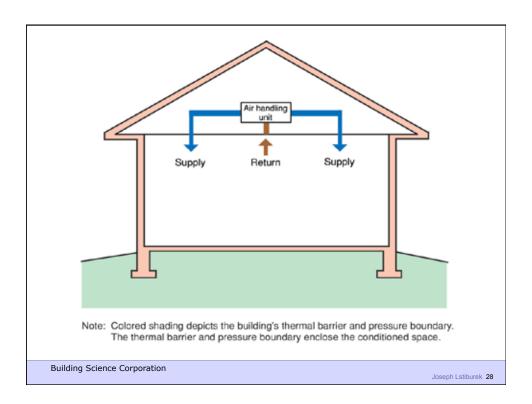

**Building Science Corporation** 

Joseph Lstiburek 23

Building Science Corporation

Lstiburek © buildingscience.com

Build Tight - Ventilate Right

Building Science Corporation

Build Tight - Ventilate Right How Tight? What's Right?