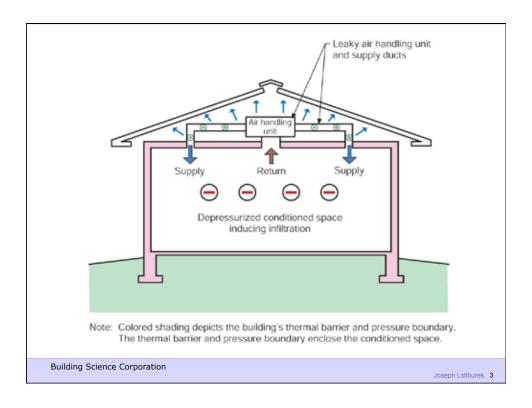

Joseph Lstiburek, Ph.D., P.Eng, ASHRAE Fellow

Building Science

HVAC Systems

presented by www.buildingscience.com

Don't Do Stupid Things

Building Science Corporation

Duct Leakage Should Be Less Than 5% of Rated Flow As Tested By Pressurization To 25 Pascals