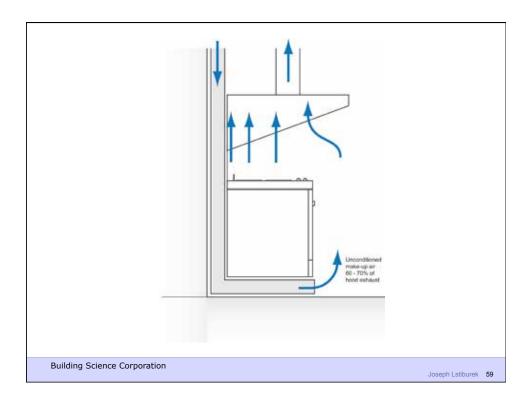

Tight? What's Right?

Building Science Corporation

Joseph Lstiburek 43

Three Types of Controlled Ventilation Systems

Exhaust Ventilation
Supply Ventilation
Balanced Ventilation

**Building Science Corporation** 

















ASHRAE Standard 62.2 calls for 7.5 cfm per person plus 0.03 cfm per square foot of conditioned area

Occupancy is deemed to be the number of bedrooms plus one

Building Science Corporation

Joseph Lstiburek 53

ASHRAE Standard 62.2 calls for 7.5 cfm per person plus 0.03 cfm per square foot of conditioned area

Occupancy is deemed to be the number of bedrooms plus one

Outcome is often bad – part load humidity problems, dryness problems, energy problems

Building Science Corporation

## Don't Do Stupid Things Humidifiers

**Building Science Corporation** 

























Joseph Lstiburek, Ph.D., P.Eng, ASHRAE Fellow

## **Building Science**

Rain Control

www.buildinascience.com



Building Science Corporation

Joseph Lstiburek – Rain Control 2





Joseph Lstiburek – Rain Control 3



Joseph Lstiburek – Rain Control 4















Building Science Corporation

Joseph Lstiburek – Rain Control 11



Building Science Corporation

Joseph Lstiburek – Rain Control 12











Joseph Lstiburek – Rain Control 17



Building Science Corporation







Joseph Lstiburek 21



Building Science Corporation







Joseph Lstiburek 25



Building Science Corporation























Joseph Lstiburek – Rain Control 37

































































































Joseph Lstiburek 35