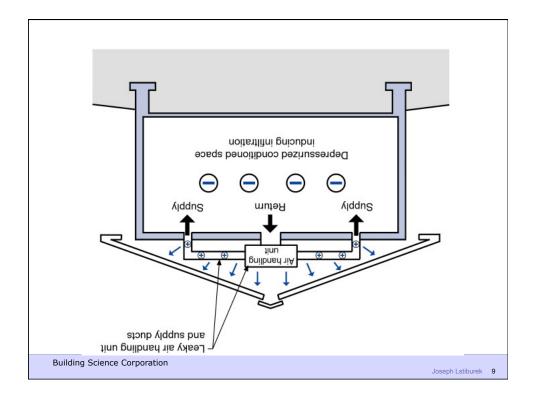

Joseph Lstiburek, Ph.D., P.Eng, ASHRAE Fellow

Building Science

HVAC Systems

presented by www.buildingscience.com

Don't Do Stupid Things

Building Science Corporation









Duct Leakage Should Be Less Than 5% of Rated Flow As Tested By Pressurization To 25 Pascals

**Building Science Corporation** 

































Joseph Lstiburek 23



Building Science Corporation



















Lstiburek © buildingscience.com



















Build Tight - Ventilate Right

Building Science Corporation

Build Tight - Ventilate Right How Tight? What's Right?

Building Science Corporation

Joseph Lstiburek 43

Three Types of Controlled Ventilation Systems

Exhaust Ventilation
Supply Ventilation
Balanced Ventilation

**Building Science Corporation** 

















ASHRAE Standard 62.2 calls for 7.5 cfm per person plus 0.03 cfm per square foot of conditioned area

Occupancy is deemed to be the number of bedrooms plus one

Building Science Corporation

Joseph Lstiburek 53

ASHRAE Standard 62.2 calls for 7.5 cfm per person plus 0.03 cfm per square foot of conditioned area

Occupancy