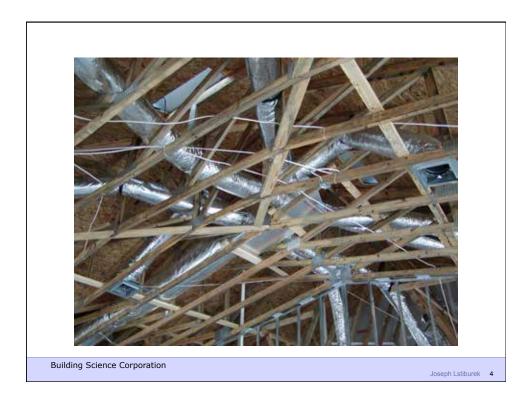

Joseph Lstiburek, Ph.D., P.Eng, ASHRAE Fellow

Building Science

HVAC Systems

presented by www.buildingscience.com

Don't Do Stupid Things

Building Science Corporation

Duct Leakage Should Be Less Than 5% of Rated Flow As Tested By Pressurization To 25 Pascals