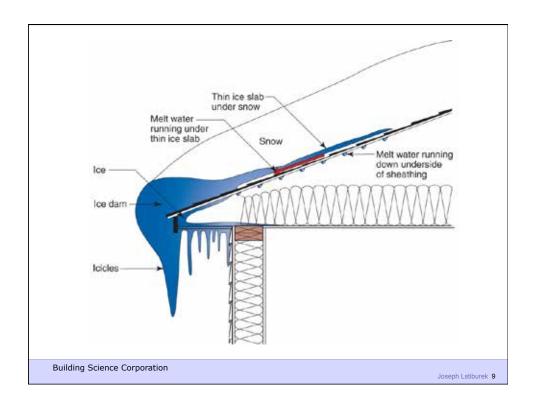

## **Building Science**

Rain Control

www.buildinascience.com

Building Science Corporation

Joseph Lstiburek – Rain Control 2

Joseph Lstiburek – Rain Control 3

Joseph Lstiburek – Rain Control 4

Building Science Corporation

Joseph Lstiburek – Rain Control 11

Building Science Corporation

Joseph Lstiburek – Rain Control 12

Joseph Lstiburek – Rain Control 17

Building Science Corporation

Joseph Lstiburek 21

Building Science Corporation