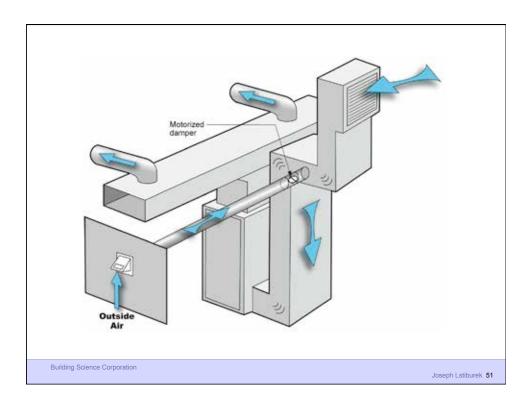

Building Science Corporation

Joseph Lstiburek 43

Three Types of Controlled Ventilation Systems

Exhaust Ventilation
Supply Ventilation
Balanced Ventilation

**Building Science Corporation** 

ASHRAE Standard 62.2 calls for 7.5 cfm per person plus 0.03 cfm per square foot of conditioned area