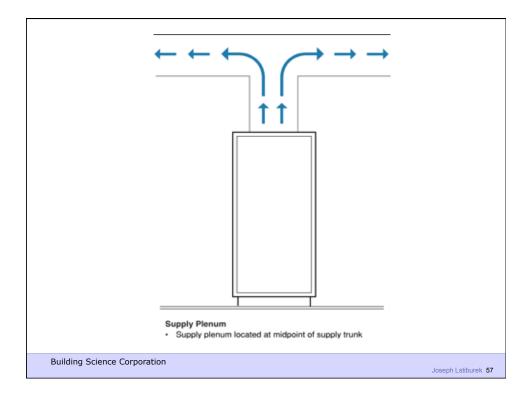

How Tight? What's Right?

Building Science Corporation

Joseph Lstiburek 43

Three Types of Controlled Ventilation Systems

Exhaust Ventilation
Supply Ventilation
Balanced Ventilation

**Building Science Corporation** 

















ASHRAE Standard 62.2 calls for 7.5 cfm per person plus 0.03 cfm per square foot of conditioned area

Occupancy is deemed to be the number of bedrooms plus one

Building Science Corporation

Joseph Lstiburek 53

ASHRAE Standard 62.2 calls for 7.5 cfm per person plus 0.03 cfm per square foot of conditioned area

Occupancy is deemed to be the number of bedrooms plus one

Outcome is often bad – part load humidity problems, dryness problems, energy problems

Building Science Corporation

## Don't Do Stupid Things Humidifiers

**Building Science Corporation** 

























Joseph Lstiburek, Ph.D., P.Eng, ASHRAE Fellow

## **Building Science**

Rain Control

www.buildinascience.com



Building Science Corporation

Joseph Lstiburek – Rain Control 2





Joseph Lstiburek – Rain Control 3



Joseph Lstiburek – Rain Control 4















Building Science Corporation

Joseph Lstiburek – Rain Control 11



Building Science Corporation

Joseph Lstiburek – Rain Control 12











Joseph Lstiburek – Rain Control 17



Building Science Corporation







Joseph Lstiburek 21



Building Science Corporation







Joseph Lstiburek 25



Building Science Corporation























Joseph Lstiburek – Rain Control 37

































































































Joseph Lstiburek 35