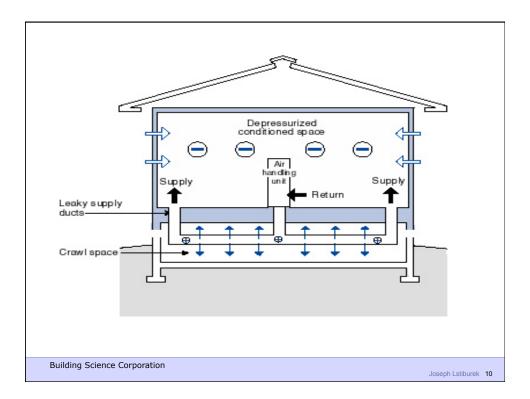

Joseph Lstiburek, Ph.D., P.Eng, ASHRAE Fellow

Building Science

HVAC Systems

presented by www.buildingscience.com

Don't Do Stupid Things

Building Science Corporation









Duct Leakage Should Be Less Than 5% of Rated Flow As Tested By Pressurization To 25 Pascals

**Building Science Corporation** 

































Joseph Lstiburek 23



Building Science Corporation



















Lstiburek © buildingscience.com



















Build Tight - Ventilate Right

Building Science Corporation

Build Tight - Ventilate Right How Tight? What's Right?

Building Science Corporation

Joseph Lstiburek 43

Three Types of Controlled Ventilation Systems

Exhaust Ventilation
Supply Ventilation
Balanced Ventilation

**Building Science Corporation** 

















ASHRAE Standard 62.2 calls for 7.5 cfm per person plus 0.03 cfm per square foot of conditioned area

Occupancy is deemed to be the number of bedrooms plus one

Building Science Corporation

Joseph Lstiburek 53

ASHRAE Standard 62.2 calls for 7.5 cfm per person plus 0.03 cfm per square foot of conditioned area

Occupancy i