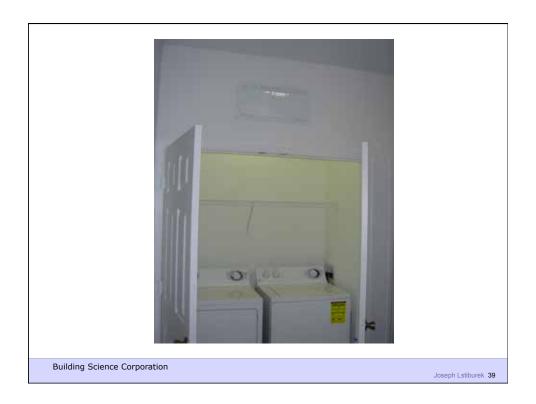

Joseph Lstiburek, Ph.D., P.Eng, ASHRAE Fellow

Building Science

HVAC Systems

presented by www.buildingscience.com

Don't Do Stupid Things

Building Science Corporation









Duct Leakage Should Be Less Than 5% of Rated Flow As Tested By Pressurization To 25 Pascals

**Building Science Corporation** 

































Joseph Lstiburek 23



Building Science Corporation



















Lstiburek © buildingscience.com



















Build Tight - Ventilate Right

Building Science Corporation

Build Tight - Ventilate Right How Tight? What's Right?

Building Science Corporation

Joseph Lstiburek 43

Three Types of Controlled Ventilation Systems

Exhaust Ventilation
Supply Ventilation
Balanced Ventilation

**Building Science Corporation** 

















ASHRAE Standard 62.2 calls for 7.5 cfm per person plus 0.03 cfm per square foot of conditioned area

Occupancy is deemed to be the number of bedrooms plus one

Building Science Corporation

Joseph Lstiburek 53

ASHRAE Standard 62.2 calls for 7.5 cfm per person plus 0.03 cfm per square foot of conditioned area

Occupancy is deemed to be the number of bedrooms plus one

Outcome is often bad – part load humidity problems, dryness problems, energy problems

Building