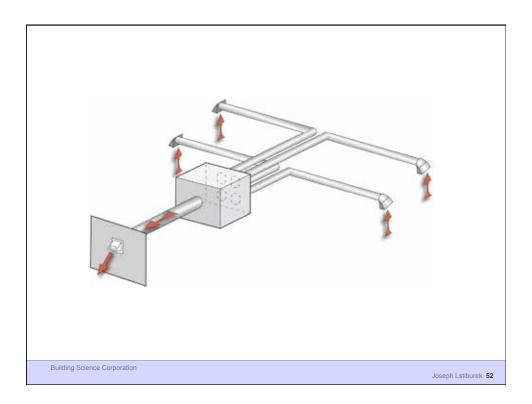

Building Science Corporation

Joseph Lstiburek 43

Three Types of Controlled Ventilation Systems

Exhaust Ventilation
Supply Ventilation
Balanced Ventilation

**Building Science Corporation** 

ASHRAE Standard 62.2 calls for 7.5 cfm per person plus 0.03 cfm per square foot of conditioned area