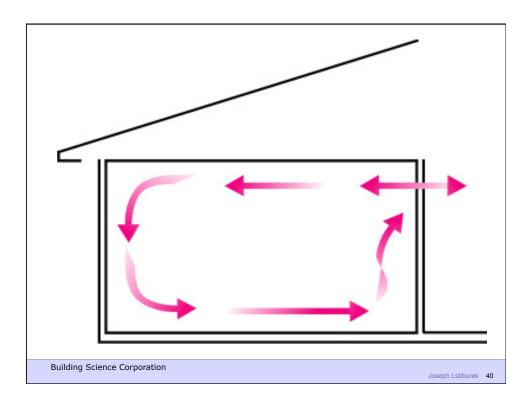

Joseph Lstiburek, Ph.D., P.Eng, ASHRAE Fellow

Building Science

HVAC Systems

presented by www.buildingscience.com

Don't Do Stupid Things

Building Science Corporation









Duct Leakage Should Be Less Than 5% of Rated Flow As Tested By Pressurization To 25 Pascals

**Building Science Corporation** 

































Joseph Lstiburek 23



Building Science Corporation



















Lstiburek © buildingscience.com



















Build Tight - Ventilate Right

Building Science Corporation

Build Tight - Ventilate Right How Tight? What's Right?

Building Science Corporation

Joseph Lstiburek 43

Three Types of Controlled Ventilation Systems

Exhaust Ventilation
Supply Ventilation
Balanced Ventilation

**Building Science Corporation** 

















ASHRAE Standard 62.2 calls for 7.5 cfm per person plus 0.03 cfm per square foot of conditioned area

Occupancy is deemed to be the number of bedrooms plus one

Building Science Corporation

Joseph Lstiburek 53

ASHRAE Standard 62.2 calls for 7.5 cfm per person plus 0.03 cfm per square foot of conditioned area

Occupancy is deemed to be the number of bedrooms plus one

Outcome is often bad – part load humidity problems, dryness problems, energy problems

Building Sc