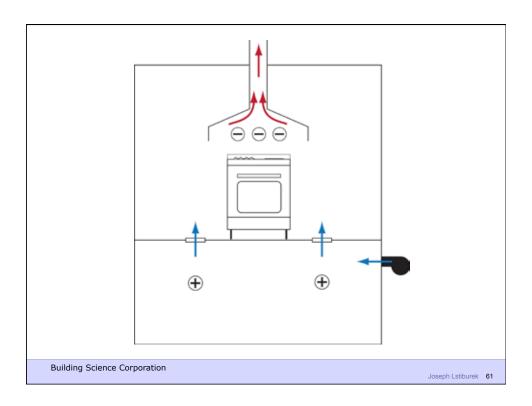

t? What's Right?

Building Science Corporation

Joseph Lstiburek 43

Three Types of Controlled Ventilation Systems

Exhaust Ventilation
Supply Ventilation
Balanced Ventilation

**Building Science Corporation** 

















ASHRAE Standard 62.2 calls for 7.5 cfm per person plus 0.03 cfm per square foot of conditioned area

Occupancy is deemed to be the number of bedrooms plus one

Building Science Corporation

Joseph Lstiburek 53

ASHRAE Standard 62.2 calls for 7.5 cfm per person plus 0.03 cfm per square foot of conditioned area

Occupancy is deemed to be the number of bedrooms plus one

Outcome is often bad – part load humidity problems, dryness problems, energy problems

Building Science Corporation

## Don't Do Stupid Things Humidifiers

**Building Science Corporation** 

























Joseph Lstiburek, Ph.D., P.Eng, ASHRAE Fellow

## **Building Science**

Rain Control

www.buildinascience.com



Building Science Corporation

Joseph Lstiburek – Rain Control 2





Joseph Lstiburek – Rain Control 3



Joseph Lstiburek – Rain Control 4















Building Science Corporation

Joseph Lstiburek – Rain Control 11



Building Science Corporation

Joseph Lstiburek – Rain Control 12











Joseph Lstiburek – Rain Control 17



Building Science Corporation







Joseph Lstiburek 21



Building Science Corporation







Joseph Lstiburek 25



Building Science Corporation























Joseph Lstiburek – Rain Control 37

































































































Joseph Lstiburek 35