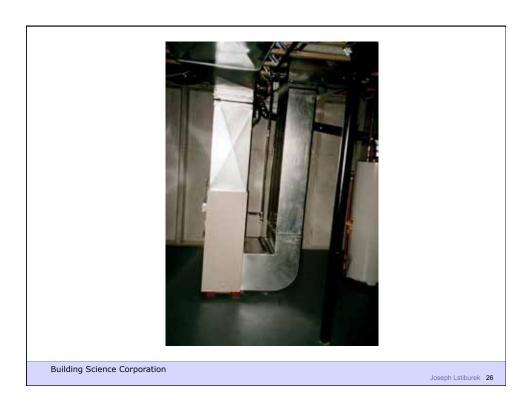

Joseph Lstiburek, Ph.D., P.Eng, ASHRAE Fellow

Building Science

HVAC Systems

presented by www.buildingscience.com

Don't Do Stupid Things

Building Science Corporation

Duct Leakage Should Be Less Than 5% of Rated Flow As Tested By Pressurization To 25 Pascals