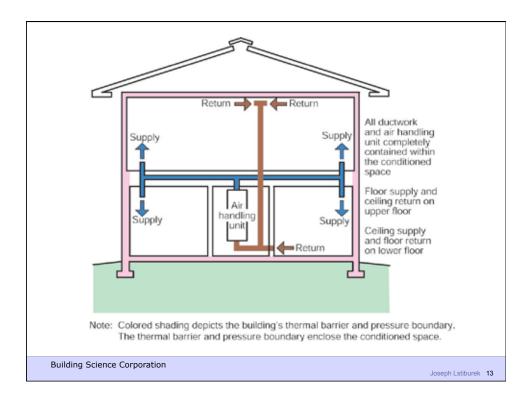

Joseph Lstiburek, Ph.D., P.Eng, ASHRAE Fellow

Building Science

HVAC Systems

presented by www.buildingscience.com

Don't Do Stupid Things

Building Science Corporation

Duct Leakage Should Be Less Than 5% of Rated Flow As Tested By Pressurization To 25 Pascals