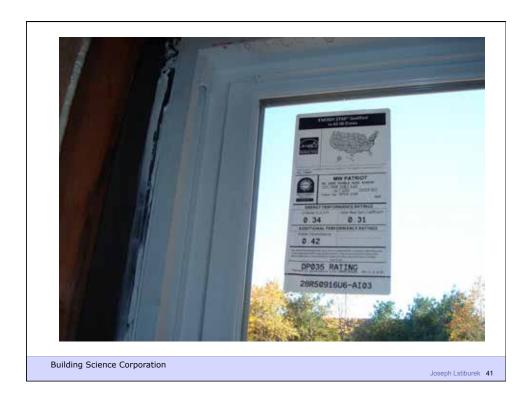

Joseph Lstiburek, Ph.D., P.Eng, ASHRAE Fellow

Building Science

HVAC Systems

presented by www.buildingscience.com

Don't Do Stupid Things

Building Science Corporation









Duct Leakage Should Be Less Than 5% of Rated Flow As Tested By Pressurization To 25 Pascals

**Building Science Corporation** 

































Joseph Lstiburek 23



Building Science Corporation



















Lstiburek © buildingscience.com



















Build Tight - Ventilate Right

Building Science Corporation

Build Tight - Ventilate Right How Tight? What's Right?

Building Science Corporation

Joseph Lstiburek 43

Three Types of Controlled Ventilation Systems

Exhaust Ventilation
Supply Ventilation
Balanced Ventilation

**Building Science Corporation** 

















ASHRAE Standard 62.2 calls for 7.5 cfm per person plus 0.03 cfm per square foot of conditioned area

Occupancy is deemed to be the number of bedrooms plus one

Building Science Corporation

Joseph Lstiburek 53

ASHRAE Standard 62.2 calls for 7.5 cfm per person plus 0.03 cfm per square foot of conditioned area

Occupancy is deemed to be the number of bedrooms plus one

Outcome is often bad – part load humidity problems, dryness problems, energy problems

Building Scie