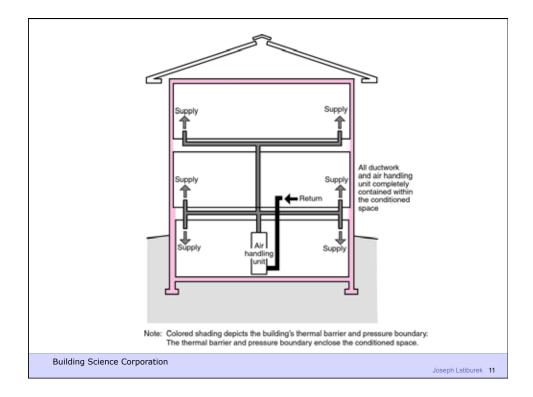

Joseph Lstiburek, Ph.D., P.Eng, ASHRAE Fellow

Building Science

HVAC Systems

presented by www.buildingscience.com

Don't Do Stupid Things

Building Science Corporation









Duct Leakage Should Be Less Than 5% of Rated Flow As Tested By Pressurization To 25 Pascals

**Building Science Corporation** 

































Joseph Lstiburek 23



Building Science Corporation



















Lstiburek © buildingscience.com



















Build Tight - Ventilate Right

Building Science Corporation

Build Tight - Ventilate Right How Tight? What's Right?

Building Science Corporation

Joseph Lstiburek 43

Three Types of Controlled Ventilation Systems

Exhaust Ventilation
Supply Ventilation
Balanced Ventilation

**Building Science Corporation** 

















ASHRAE Standard 62.2 calls for 7.5 cfm per person plus 0.03 cfm per square foot of conditioned area

Occupancy is deemed to be the number of bedrooms plus one

Building Science Corporation

Joseph Lstiburek 53

ASHRAE Standard 62.2 calls for 7.5 cfm per person plus 0.03 cfm per square foot of conditioned area

Occupancy is