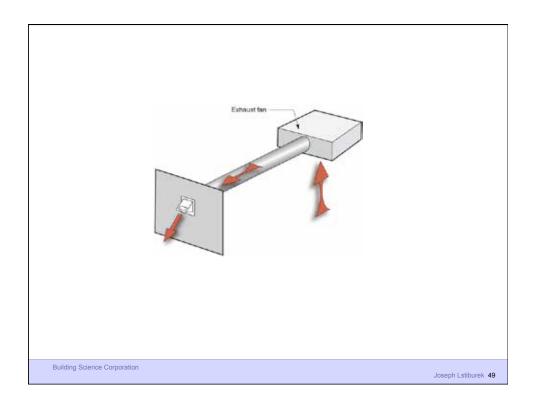

Building Science Corporation

Joseph Lstiburek 43

Three Types of Controlled Ventilation Systems

Exhaust Ventilation
Supply Ventilation
Balanced Ventilation

**Building Science Corporation** 

ASHRAE Standard 62.2 calls for 7.5 cfm per person plus 0.03 cfm per square foot of conditioned area